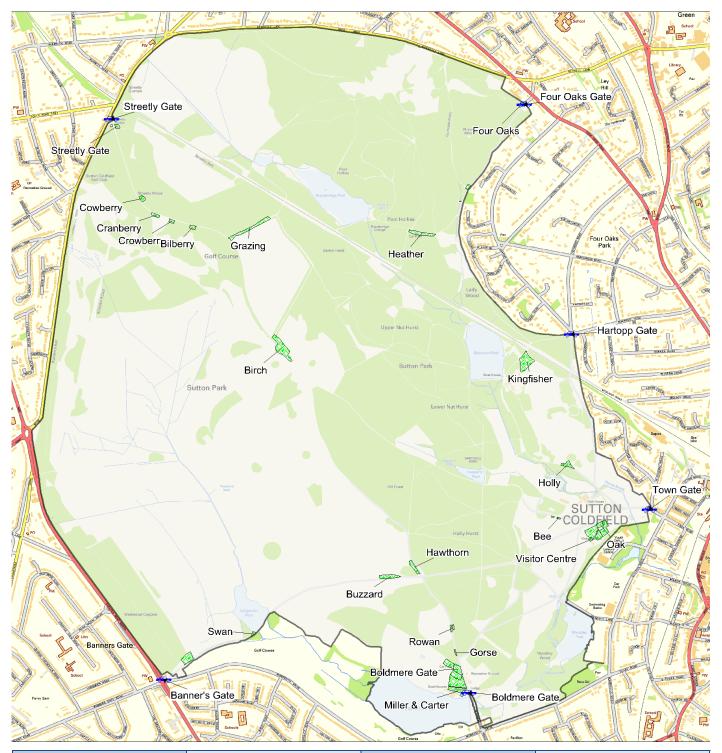

| Interpretation Name | Access Gate                        | Interpretation Name | Access Gate   |
|---------------------|------------------------------------|---------------------|---------------|
| Banner's Gate       | Banner's Gate                      | Bilberry            | Streetly Gate |
| Swan                | Banner's Gate                      | Birch               | Streetly Gate |
| Boldmere Gate       | Boldmere Gate                      | Cowberry            | Streetly Gate |
| Buzzard             | Boldmere Gate                      | Cranberry           | Streetly Gate |
| Elder               | Boldmere Gate                      | Crowberry           | Streetly Gate |
| Forestry            | Boldmere Gate                      | Grazing             | Streetly Gate |
| Gorse               | Boldmere Gate                      | Streetly Gate       | Streetly Gate |
| Hawthorn            | Boldmere Gate                      | Bee                 | Town Gate     |
| Miller & Carter     | Boldmere Gate -<br>Stonehouse Road | Holly               | Town Gate     |
| Heather             | Four Oaks / Hartopp Gates          | Lime                | Town Gate     |
| Four Oaks           | Four Oaks Gate                     | Visitor Centre      | Town Gate     |
| Kingfisher          | Hartopp / Four Oaks Gates          |                     |               |