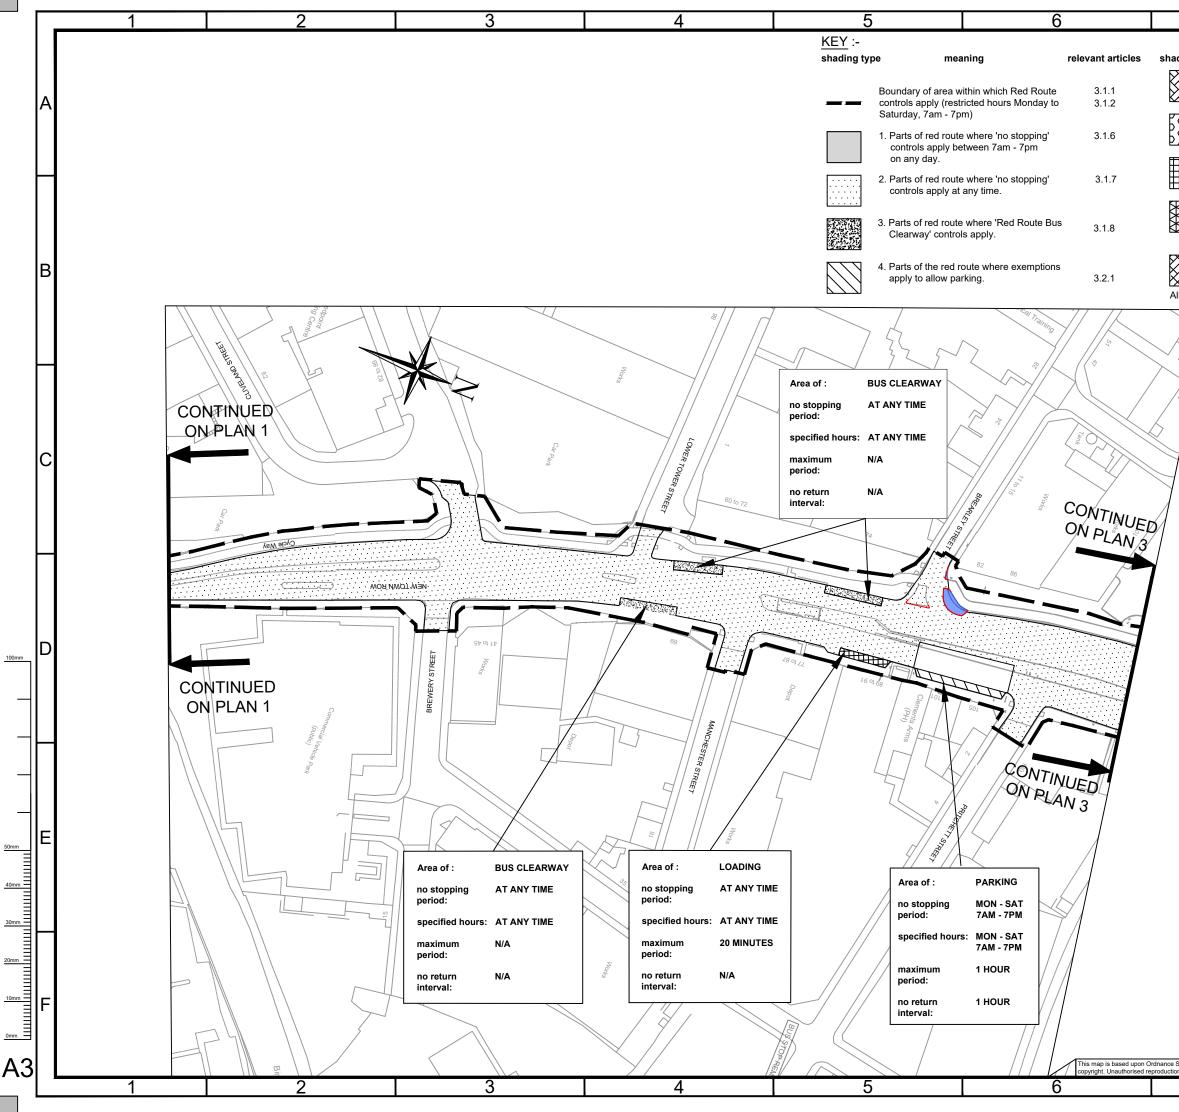

Г

|                  | 7                                               |                                                                                                                                                                                   |                                                            |                           | 8                                                                  |                   |   |
|------------------|-------------------------------------------------|-----------------------------------------------------------------------------------------------------------------------------------------------------------------------------------|------------------------------------------------------------|---------------------------|--------------------------------------------------------------------|-------------------|---|
| ding type        | mea<br>5. Parts of red rout<br>for parking solo |                                                                                                                                                                                   |                                                            |                           | relevant a<br>3.2.3                                                | rticles           | Δ |
|                  | for parking vehi<br>persons badge               | Parts of red route where exemptions apply 3.2.5<br>or parking vehicles which display a disabled<br>ersons badge in the relevant position.                                         |                                                            |                           |                                                                    |                   |   |
|                  |                                                 | red route where exemptions apply to 3.2.7 ding and unloading.                                                                                                                     |                                                            |                           |                                                                    |                   |   |
|                  | allow either load<br>vehicles which d           | Parts of red route where exemptions apply to<br>allow either loading and unloading or for parking<br>vehicles which display a disabled persons badge<br>in the relevant position. |                                                            |                           |                                                                    |                   |   |
| Il times are     | apply for parking                               | route where exemptions<br>king buses                                                                                                                                              |                                                            |                           |                                                                    |                   | в |
|                  | Inclusive                                       |                                                                                                                                                                                   |                                                            | Proposed k                | Kerb Line                                                          |                   |   |
| $\geq$           |                                                 |                                                                                                                                                                                   |                                                            | Existing ker              | rb line                                                            |                   |   |
| A                |                                                 |                                                                                                                                                                                   |                                                            | highlighted<br>(Drawing a | mendments                                                          | required          |   |
|                  |                                                 |                                                                                                                                                                                   |                                                            | guidance, t<br>upon kerbs | hanges to na<br>hat do not ir<br>ide restrictic<br>ited for clarit | mpact<br>ons, are | С |
| 1                |                                                 |                                                                                                                                                                                   |                                                            |                           |                                                                    |                   | Ĩ |
|                  |                                                 |                                                                                                                                                                                   |                                                            |                           |                                                                    |                   |   |
|                  | 1                                               |                                                                                                                                                                                   |                                                            |                           |                                                                    | -1 -1             |   |
|                  |                                                 |                                                                                                                                                                                   |                                                            |                           |                                                                    |                   |   |
|                  |                                                 | 10/05/23<br>DATE                                                                                                                                                                  | P01<br>REV.                                                | FIRST ISSUE<br>REVIS      | IONS                                                               | NH PE<br>DRN PM   |   |
|                  |                                                 |                                                                                                                                                                                   |                                                            | Birm<br>City              | <b>ningh</b><br>Coun                                               | <b>am</b><br>cil  |   |
|                  |                                                 | SCHEME<br>WALSALL ROAD ETC BIRMINGHAM                                                                                                                                             |                                                            |                           |                                                                    |                   |   |
|                  |                                                 | DRAWING<br>BIRMINGHAM CITY COUNCIL<br>(WALSALL ROAD ETC BIRMINGHAM)<br>(RED ROUTE)<br>ORDER 2022                                                                                  |                                                            |                           |                                                                    |                   |   |
|                  |                                                 | TRAFFIC REGULATION ORDER PLAN<br>PLAN NO. 2 OF 24<br>EFFECTIVE DATE:                                                                                                              |                                                            |                           |                                                                    |                   |   |
|                  |                                                 | DRAWN<br>RS                                                                                                                                                                       |                                                            | DESIGNER PI               |                                                                    | REVISION<br>P01   |   |
|                  |                                                 |                                                                                                                                                                                   |                                                            | STATUS<br>MATION          |                                                                    | SCALE<br>1:1250   |   |
|                  |                                                 | DWG. No<br>401221-ACM-HAC-BCC-DR-TR-2600002                                                                                                                                       |                                                            |                           |                                                                    |                   |   |
|                  |                                                 |                                                                                                                                                                                   |                                                            |                           |                                                                    |                   | F |
|                  | with the permission of Ordnan                   |                                                                                                                                                                                   |                                                            |                           |                                                                    |                   |   |
| an mininges Crow | <b>7</b>                                        | NUSECULION O                                                                                                                                                                      | r civil proceedings. B.C.C. Licence No 100031673 Date 2022 |                           |                                                                    |                   | 1 |