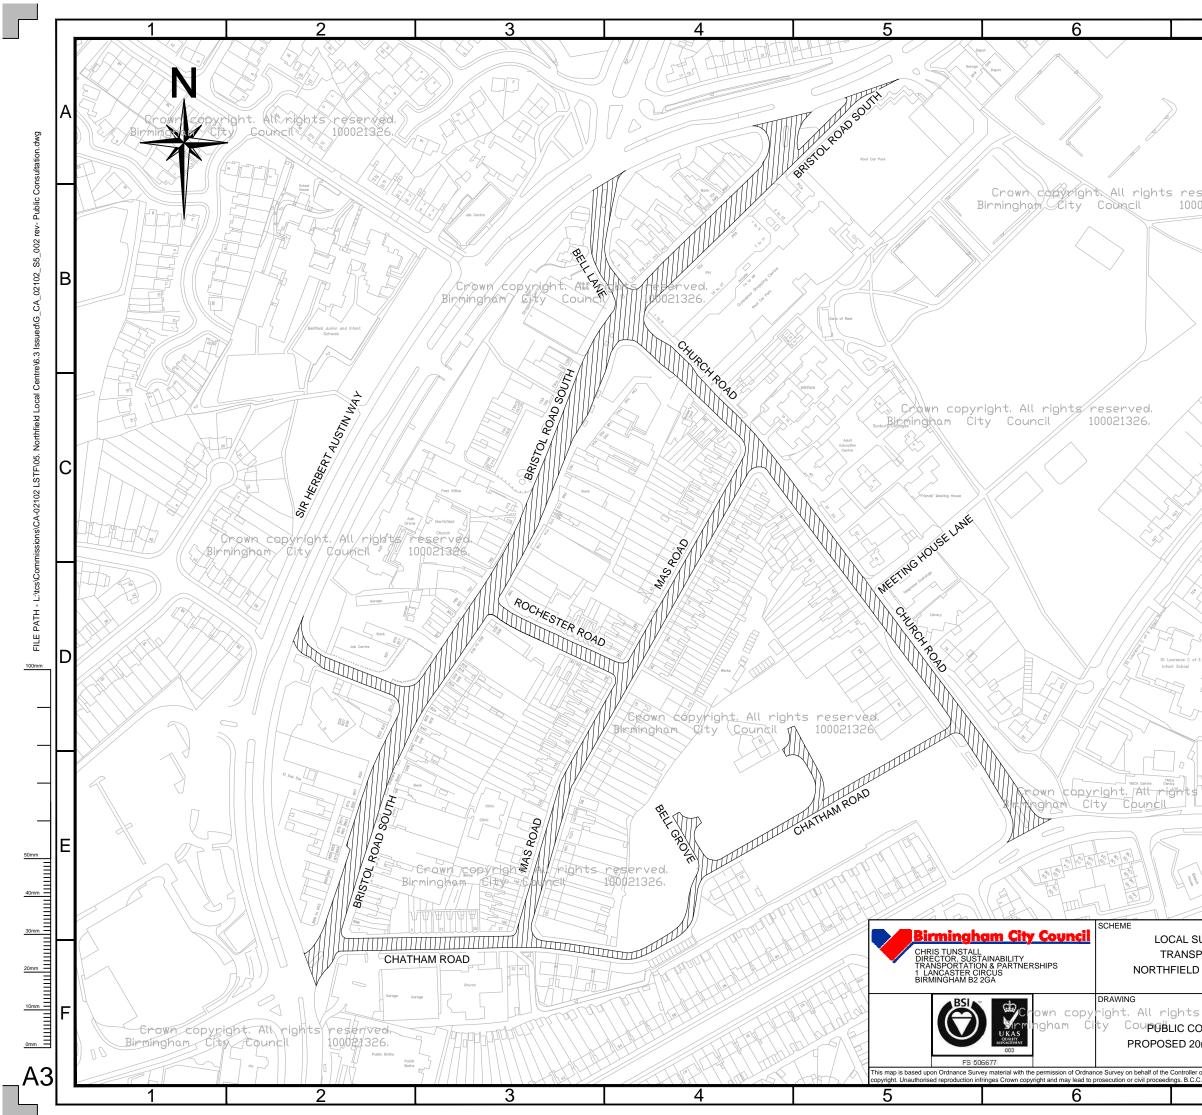

| 7                                                                | 8                                                                                                                                                                      |
|------------------------------------------------------------------|------------------------------------------------------------------------------------------------------------------------------------------------------------------------|
|                                                                  | ed 20mph zone / limit                                                                                                                                                  |
| Note:-<br>1. 20mph zone -<br>the possibility t<br>with residents | exact start / end points to be reviewed with<br>o include side roads subject to consultation<br>/ businesses.                                                          |
|                                                                  | C                                                                                                                                                                      |
|                                                                  | D                                                                                                                                                                      |
| "reserved.<br>100021326.                                         | E                                                                                                                                                                      |
| DNSULTATION<br>Dmph ZONE / LIMIT                                 | DATE REV. REVISIONS DRN PM<br>DRAWN DESIGNER PM REVISION<br>JS 04/07/2013 AB 04/07/2013 -<br>DRAWING STATUS SCALE<br>GENERAL 1:2500<br>DWG. NO<br>CA-02102_S5_002<br>8 |