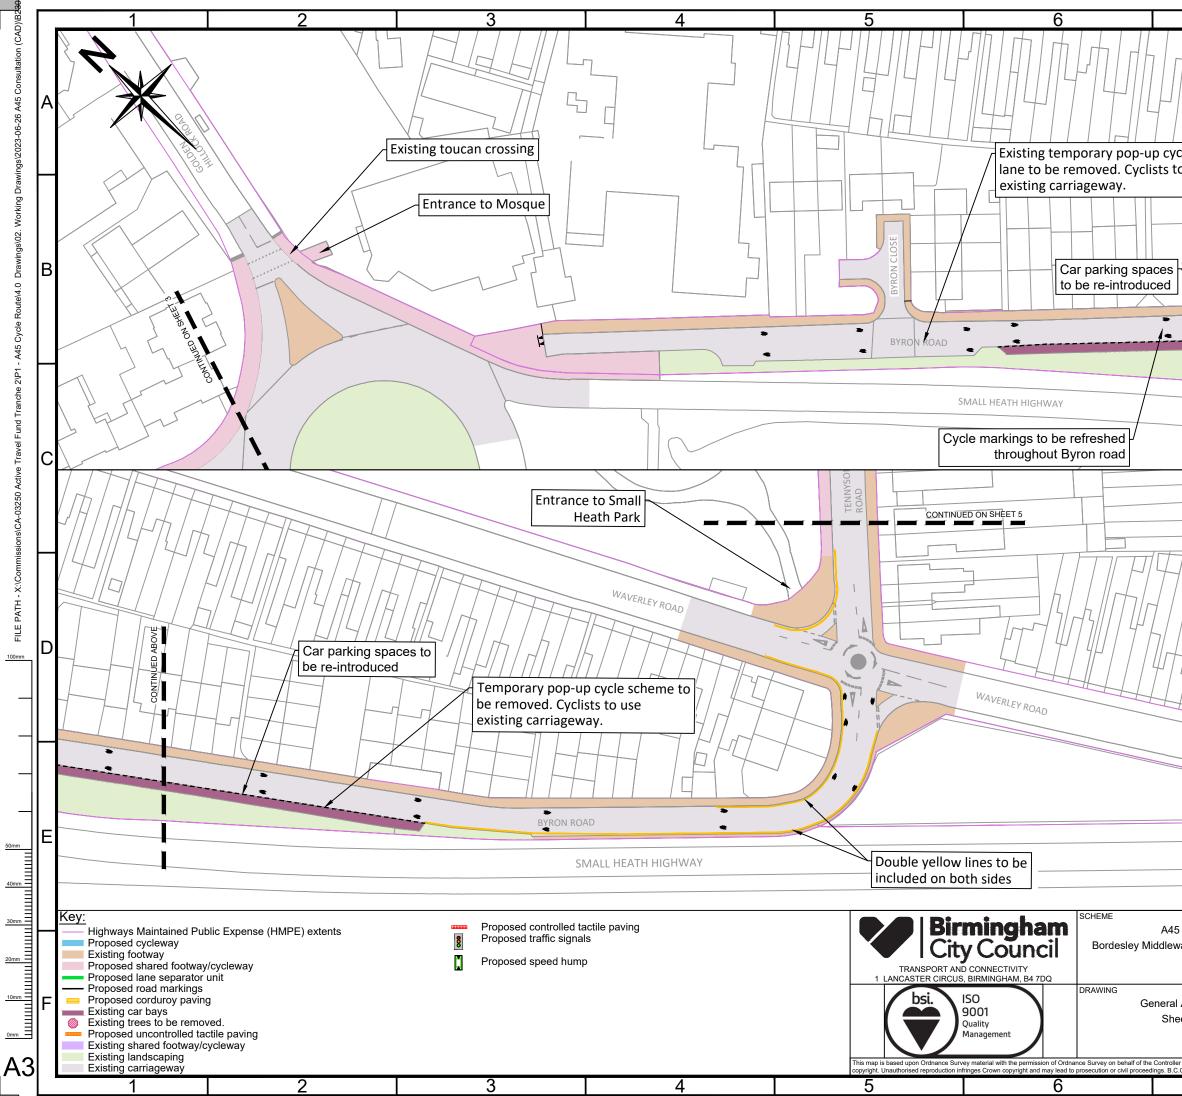

| 7                                                                                  |                                                                  |                              | 8             |                      |   |
|------------------------------------------------------------------------------------|------------------------------------------------------------------|------------------------------|---------------|----------------------|---|
| cle<br>o use                                                                       |                                                                  |                              |               |                      | A |
|                                                                                    |                                                                  | CONTINUED BELOW              |               | Car<br>be            | В |
|                                                                                    |                                                                  |                              |               |                      | С |
|                                                                                    |                                                                  |                              |               |                      | D |
|                                                                                    |                                                                  |                              |               |                      | E |
| Corridor<br>vay to Small Heath Park                                                | DATE REV<br>DRAWN                                                | -<br>. RE\<br>DESIGNER       | /ISIONS<br>PM | DRN PM<br>REVISION   | F |
| r of Her Majesty's Stationery Office Crown<br>C. Licence No ACO000819638 Date 2023 | BJ 29/06/23<br>DRAWING ST<br>For Informa<br>DWG. No<br>CA-03250- | AC 29/06/23<br>ATUS<br>ation | LB 29/06/23   | -<br>SCALE<br>1:1000 |   |
| 7                                                                                  | 0, 00200                                                         |                              | 8             |                      |   |
| 1                                                                                  |                                                                  |                              | 0             |                      |   |