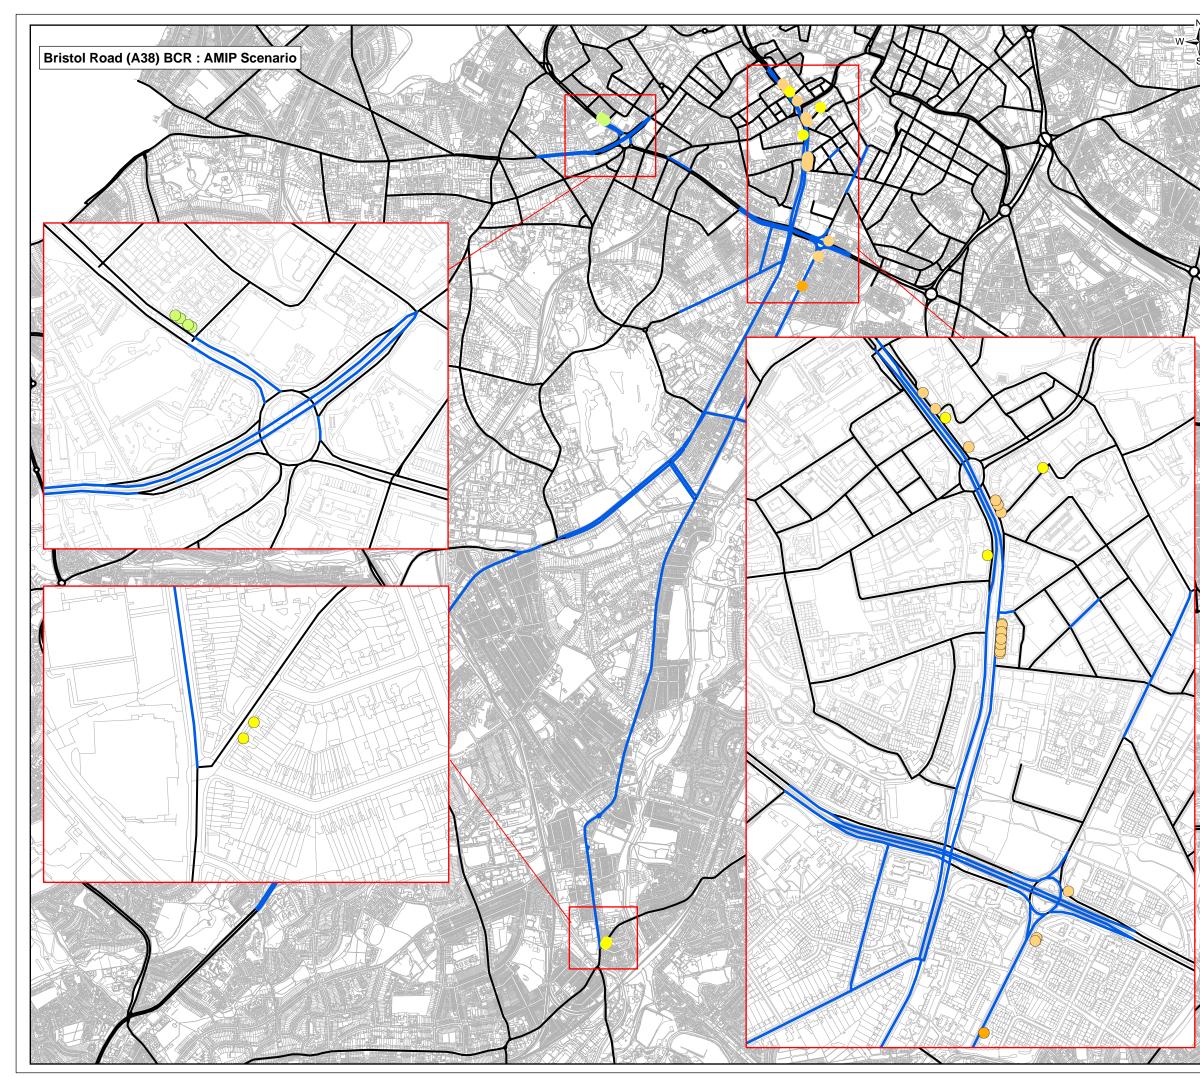

|                                         |                                                   | FIGURE                                                                                                                                                                              | 2                                           |               |              |              |
|-----------------------------------------|---------------------------------------------------|-------------------------------------------------------------------------------------------------------------------------------------------------------------------------------------|---------------------------------------------|---------------|--------------|--------------|
| L                                       | .ege                                              | end                                                                                                                                                                                 |                                             |               |              |              |
| _                                       |                                                   | Affected Road Links                                                                                                                                                                 | : AMIP                                      |               |              |              |
| C                                       | han                                               | ige in NO2 Con                                                                                                                                                                      | C                                           |               |              |              |
|                                         | ug/m                                              | -                                                                                                                                                                                   |                                             |               |              |              |
| •                                       | •                                                 | > -10                                                                                                                                                                               |                                             |               |              |              |
|                                         | •                                                 | -4 to -10                                                                                                                                                                           |                                             |               |              |              |
|                                         | •                                                 | -2 to -4                                                                                                                                                                            |                                             |               |              |              |
|                                         | •                                                 | -1 to -2                                                                                                                                                                            |                                             |               |              |              |
|                                         |                                                   | -0.4 to -1                                                                                                                                                                          |                                             |               |              |              |
|                                         |                                                   | -0.4 to +0.4                                                                                                                                                                        |                                             |               |              |              |
|                                         |                                                   | +0.4 to +1                                                                                                                                                                          |                                             |               |              |              |
|                                         | •                                                 | +1 to +2                                                                                                                                                                            |                                             |               |              |              |
|                                         | •                                                 | +2 to +4                                                                                                                                                                            |                                             |               |              |              |
|                                         |                                                   | +4 to +10                                                                                                                                                                           |                                             |               |              |              |
|                                         | •                                                 | > +10                                                                                                                                                                               |                                             |               |              |              |
|                                         |                                                   |                                                                                                                                                                                     |                                             |               |              |              |
|                                         |                                                   |                                                                                                                                                                                     |                                             |               |              |              |
| 0                                       | NOV 17                                            | Initial Issue                                                                                                                                                                       | ALS                                         | мс            | мс           | SF           |
|                                         | NOV 17<br>Date                                    | Initial Issue<br>Purpose of revision                                                                                                                                                | ALS<br>Drawn                                | MC<br>Check'd |              | SF<br>Appr'd |
|                                         | Date<br>7th F                                     |                                                                                                                                                                                     | Drawn<br>BSS<br>Jeensway, Birmingt          | Check'd       | Rev'd        |              |
| Rev.                                    | Date<br>7th F                                     | Purpose of revision                                                                                                                                                                 | Drawn<br>BSS<br>Jeensway, Birmingt          | Check'd       | Rev'd        |              |
| Rev.                                    | Date<br>7th F                                     | Purpose of revision<br>JACOO<br>loor, 2 Colmore Square, Colmore Circus Qu<br>www.jacobs.com                                                                                         | Drawn<br>BSS<br>ueensway, Birmingt          | Check'd       | Rev'd        |              |
| Rev.                                    | Date<br>7th F<br>nt<br>ect<br>ving Title          | Purpose of revision<br><b>JACOO</b><br>loor, 2 Colmore Square, Colmore Circus Qu<br>www.jacobs.com<br>Birmingham City                                                               | Council<br>38) BCR<br>: AMIP Sc<br>102 Conc | Check'd       | Rev'd        |              |
| Rev.<br>Clier<br>Proje                  | Date<br>7th F<br>nt<br>ect<br>ving Title          | Purpose of revision<br>JACO<br>Noor, 2 Colmore Square, Colmore Circus Qu<br>www.jacobs.com<br>Birmingham City<br>Bristol Road (A3<br>r Quality Assessment 1<br>nge in Annual Mean N | Council<br>38) BCR<br>: AMIP Sc<br>102 Conc | Checkid       | Revid<br>SBN | Apprd        |
| Clier<br>Proje<br>Draw<br>Scale<br>Jaco | Tth F<br>Tth F<br>at<br>ving Title<br>Ail<br>Chal | Purpose of revision<br>JACO<br>Noor, 2 Colmore Square, Colmore Circus Qu<br>www.jacobs.com<br>Birmingham City<br>Bristol Road (A3<br>r Quality Assessment 1<br>nge in Annual Mean N | Council<br>38) BCR<br>: AMIP Sc<br>102 Conc | Checkid       | Rev'd        | Apprd        |