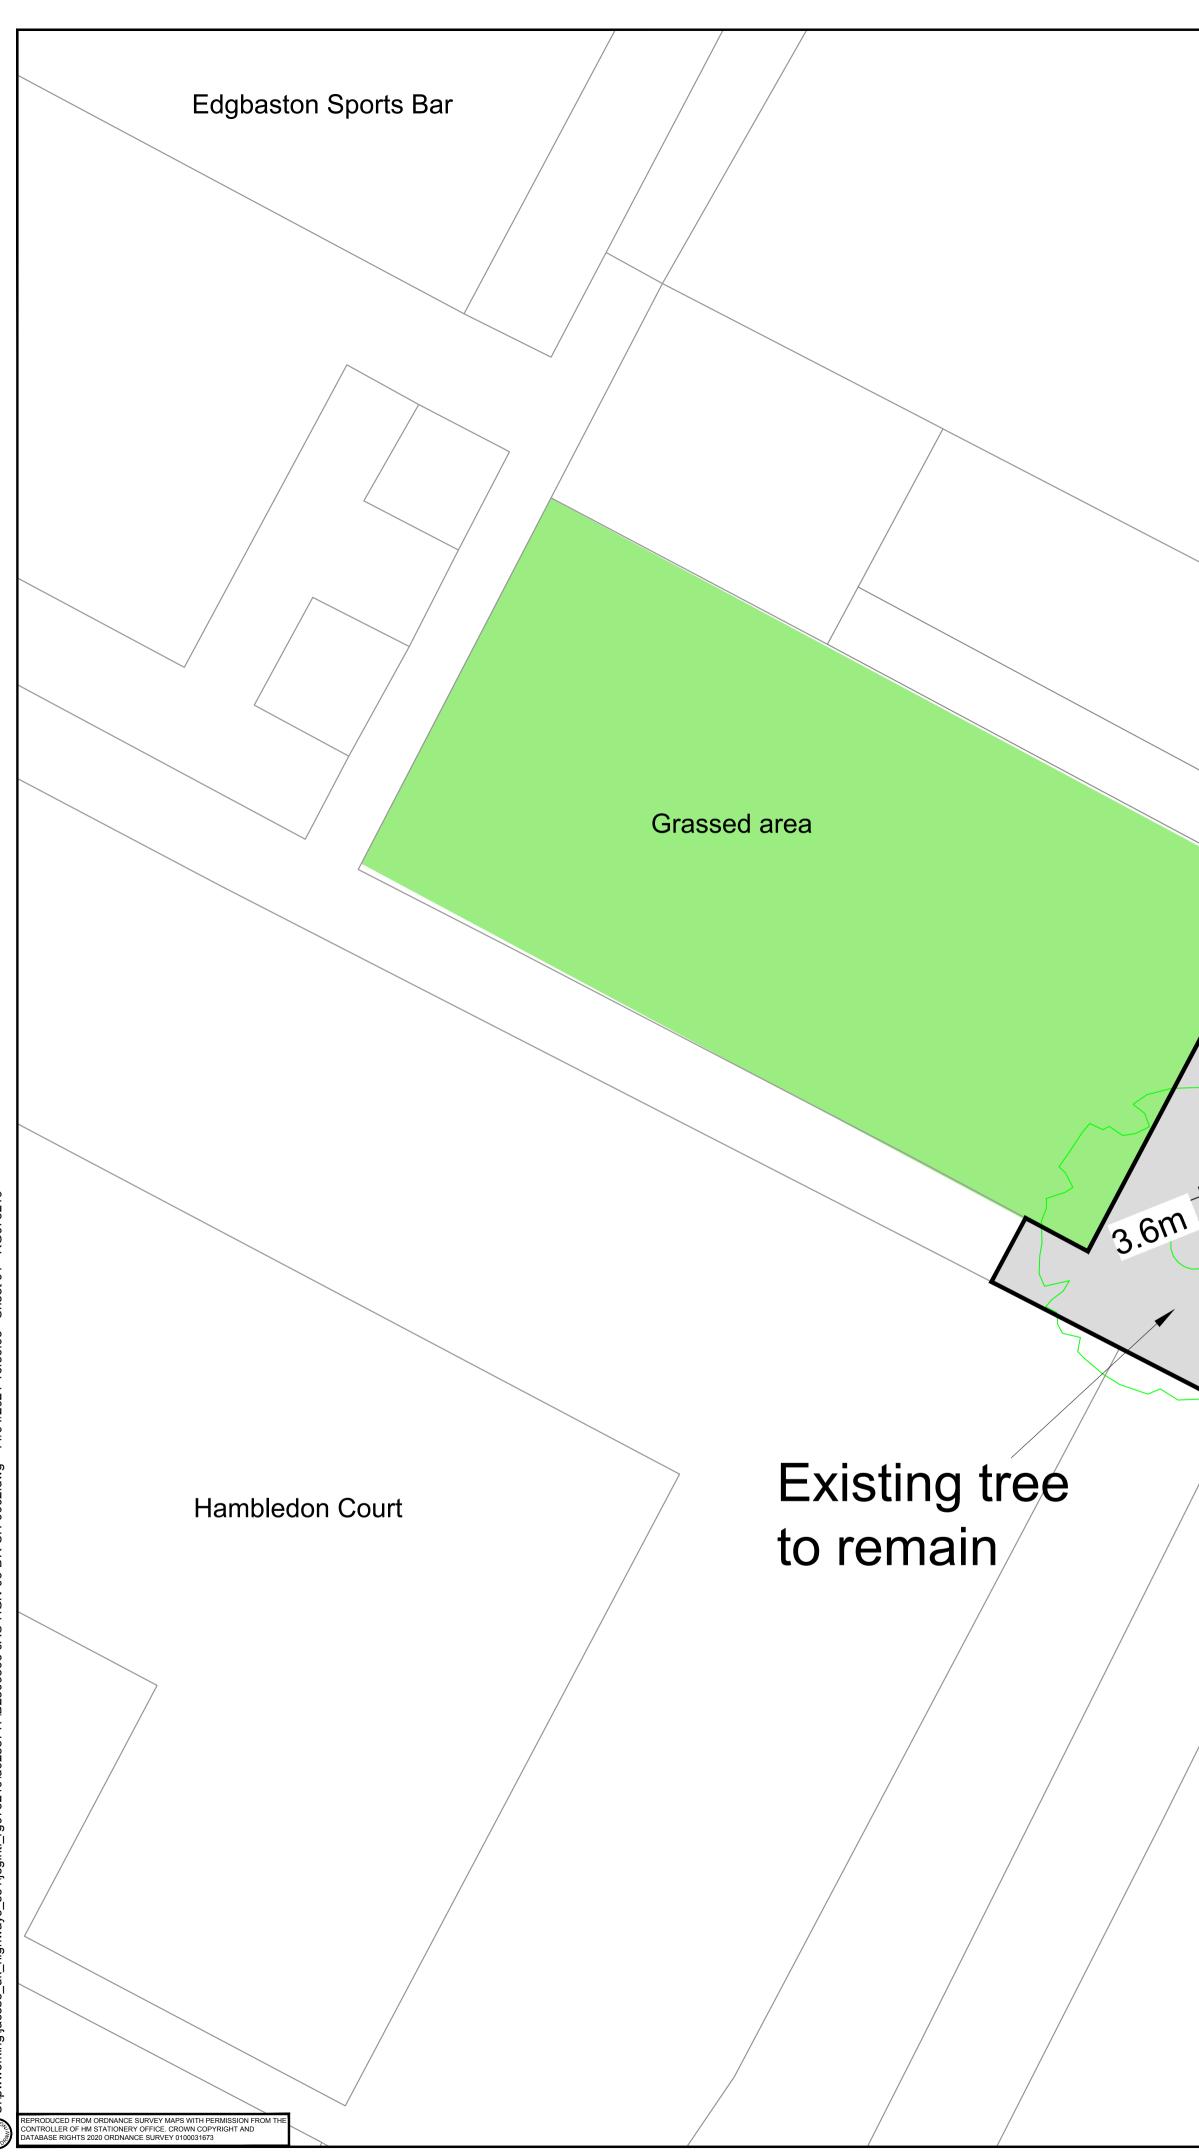

0:\pwworking\jacobs\_uk\_highways\_ss4\jegintl\_rg073219\d0288717\B2309506-JAC-HGN-06-DR-CH-0002.dwg - 14/04/2021 16:56:03 - Sheet 01

The footway behind the bus shelter on Pershore Road, which has been damaged tree roots, will be repaired and resurfaced.

Existing bin to be moved

## Existing bus shelter to remain

Cricket ground entrances E8 & E9

3.0m

4.5.

3.0m

And the second s

SCALE 1:100 (A1)

|            | Notes:<br>1. Do not s<br>Key:                                                         | scale.                                                                                                                                                                                                                                                                                                                                                                                                                                                                                                               |
|------------|---------------------------------------------------------------------------------------|----------------------------------------------------------------------------------------------------------------------------------------------------------------------------------------------------------------------------------------------------------------------------------------------------------------------------------------------------------------------------------------------------------------------------------------------------------------------------------------------------------------------|
| d by<br>d. |                                                                                       | OS Map                                                                                                                                                                                                                                                                                                                                                                                                                                                                                                               |
|            |                                                                                       | Proposed footway<br>edging                                                                                                                                                                                                                                                                                                                                                                                                                                                                                           |
|            |                                                                                       | Proposed footway resurfacing                                                                                                                                                                                                                                                                                                                                                                                                                                                                                         |
|            |                                                                                       | Grass                                                                                                                                                                                                                                                                                                                                                                                                                                                                                                                |
|            |                                                                                       | Timber panel fence<br>to be replaced                                                                                                                                                                                                                                                                                                                                                                                                                                                                                 |
|            |                                                                                       | Existing bin                                                                                                                                                                                                                                                                                                                                                                                                                                                                                                         |
|            |                                                                                       | Proposed bin                                                                                                                                                                                                                                                                                                                                                                                                                                                                                                         |
|            |                                                                                       | Bus shelter                                                                                                                                                                                                                                                                                                                                                                                                                                                                                                          |
|            | $\bigcirc$                                                                            | Tree                                                                                                                                                                                                                                                                                                                                                                                                                                                                                                                 |
|            |                                                                                       | Feeder pillar<br>(electrical access for<br>street lighting)                                                                                                                                                                                                                                                                                                                                                                                                                                                          |
|            |                                                                                       | Existing steel knee<br>rail (low level barrier)                                                                                                                                                                                                                                                                                                                                                                                                                                                                      |
|            |                                                                                       | Replacement knee rail to match existing                                                                                                                                                                                                                                                                                                                                                                                                                                                                              |
|            |                                                                                       |                                                                                                                                                                                                                                                                                                                                                                                                                                                                                                                      |
| 7          | P01.1 14/04/21 Rev Rev. Date                                                          |                                                                                                                                                                                                                                                                                                                                                                                                                                                                                                                      |
|            | Rev Rev. Date                                                                         | Apprv'd<br><b>Jacobs</b><br>7th Floor, 2 Colmore Square, 38 Colmore Circus<br>Queensway, Birmingham, B4 6BN<br>Tel:+44(0)121 237 4000 www.jacobs.com                                                                                                                                                                                                                                                                                                                                                                 |
|            |                                                                                       | Birmingham<br>City Council                                                                                                                                                                                                                                                                                                                                                                                                                                                                                           |
|            | CWG PUBLIC REALM IMPROVEMENTS                                                         |                                                                                                                                                                                                                                                                                                                                                                                                                                                                                                                      |
|            | PERSHORE ROAD<br>OUTSIDE CRICKET GROUND<br>GENERAL ARRANGEMENT                        |                                                                                                                                                                                                                                                                                                                                                                                                                                                                                                                      |
|            | Drawing status                                                                        | S0 - INITIAL STATUS OR WIP                                                                                                                                                                                                                                                                                                                                                                                                                                                                                           |
|            | Scale<br>Jacobs No.<br>Client no.                                                     | 1:100         DO NOT SCALE           B2309506         Rev           P01.1                                                                                                                                                                                                                                                                                                                                                                                                                                            |
| 5 10       |                                                                                       | 06-JAC-HGN-06-DR-CH-0002                                                                                                                                                                                                                                                                                                                                                                                                                                                                                             |
| MÈTRES     | Use or copying of this doc<br>copyright. Limitation: Th<br>to, and issued in accordan | s U.K. Limited. The concepts and information contained in this document are the property of Jacobs.<br>ument in whole or in part without the written permission of Jacobs constitutes an infringement of<br>is drawing has been prepared on behalf of, and for the exclusive use of Jacobs' Client, and is subject<br>ce with, the provisions of the contract between Jacobs and the Client. Jacobs accepts no liability or<br>for, or in respect of, any use of, or reliance upon, this drawing by any third party. |
|            |                                                                                       |                                                                                                                                                                                                                                                                                                                                                                                                                                                                                                                      |