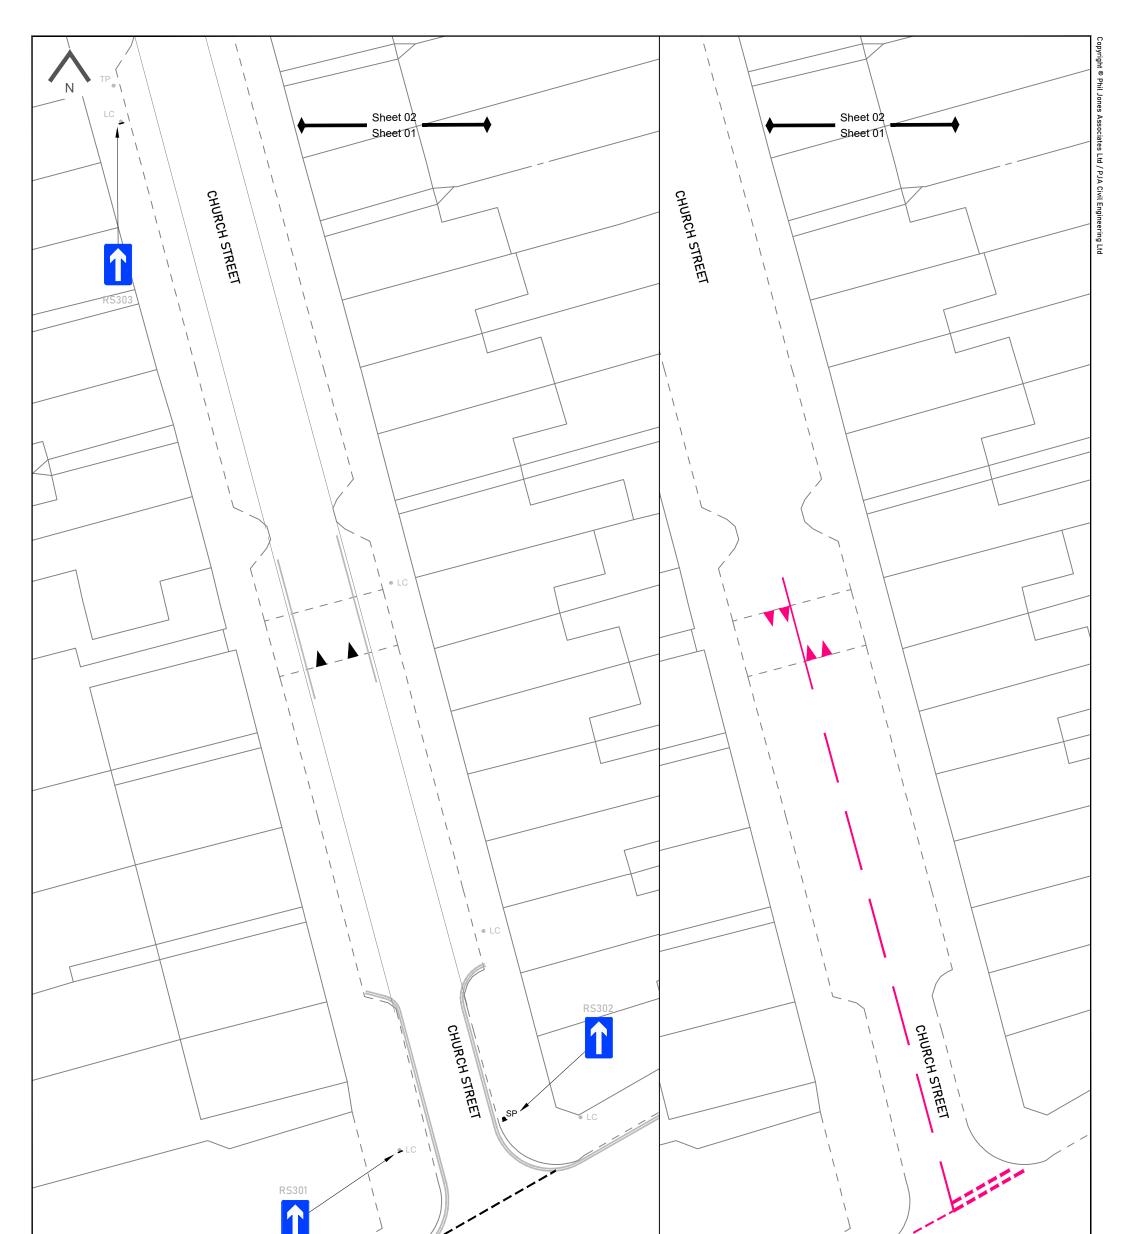

## Notes 1. All measurements in metres unless otherwise stated. 2. This drawing is to be read in conjunction with all relevant project drawings and BCC specification 3. All electrical works to be carried out by qualified and competent electrication 1. Electrical disconnections and reconnections to be organised by BCC/contractor 5. All traffic sign and road markings are to comply withTraffic Sign Regulations and General Directions 2016 6. All markings are to be laid in thermoplastic screed in accordance with BS EN 1871, with primer applied beforehand Unless specified all white markings shall be reflectorized with solid glass beads in accordance with BS 6088 by incorporation (except for pre-formed markings) into the road marking mixture and to the wet surface of the marking 3. All symbols to be preformed in accordance with Appendix 12/3 of the specification 3. Signs on footway to be mounted at the height of 2.3m and higher where cycling is permitted, a minimum of 2.1m elsewhere 10. All signs to have a minimum horizontal clearance of 450mm from face of kerb 11. Refer to contract drawings BCC Highways contract drawings for typical construction details Notes PRCHIBALD ROAD Rev Date Description PJA The Aquarium King Street Reading RG1 2AN www.pja.co.uk Project Lozells Traffic Management Drawing Finch Road One Way with Cycle Contraflow 01 of 03 Concept Design Client Birmingham City Council Drawing No. 04965-PM-L-C-02-01

| Key                           |                                   |
|-------------------------------|-----------------------------------|
|                               | Proposed Footway Resurfacing      |
|                               | Proposed Keybloc Grey             |
|                               | Proposed Buff Surface Dressing    |
|                               | Proposed Planter                  |
|                               | Remove road surface               |
|                               | Proposed Carriageway Resurfacing  |
|                               | Proposed Asphalt Table            |
|                               | Proposed Kerb                     |
|                               | Proposed Dropped Kerb Flush       |
|                               | Existing Line Marking             |
|                               | Existing Line Marking Removed     |
|                               | Proposed White Line Marking       |
|                               | Proposed Yellow Line Marking      |
| 8 8                           | Existing / Proposed Tree          |
| LC LC                         | Existing / Proposed Lamp Column   |
| SP SP                         | Existing / Proposed Sign Post     |
| • <sup>B</sup> • <sup>B</sup> | Existing / Proposed Bollard       |
| • <sup>B</sup>                | Proposed Fold-down Bollard        |
| • <sup>B</sup>                | Existing Street Furniture Removed |
|                               | Existing / Proposed Gully         |
|                               |                                   |
|                               |                                   |
|                               |                                   |
|                               |                                   |