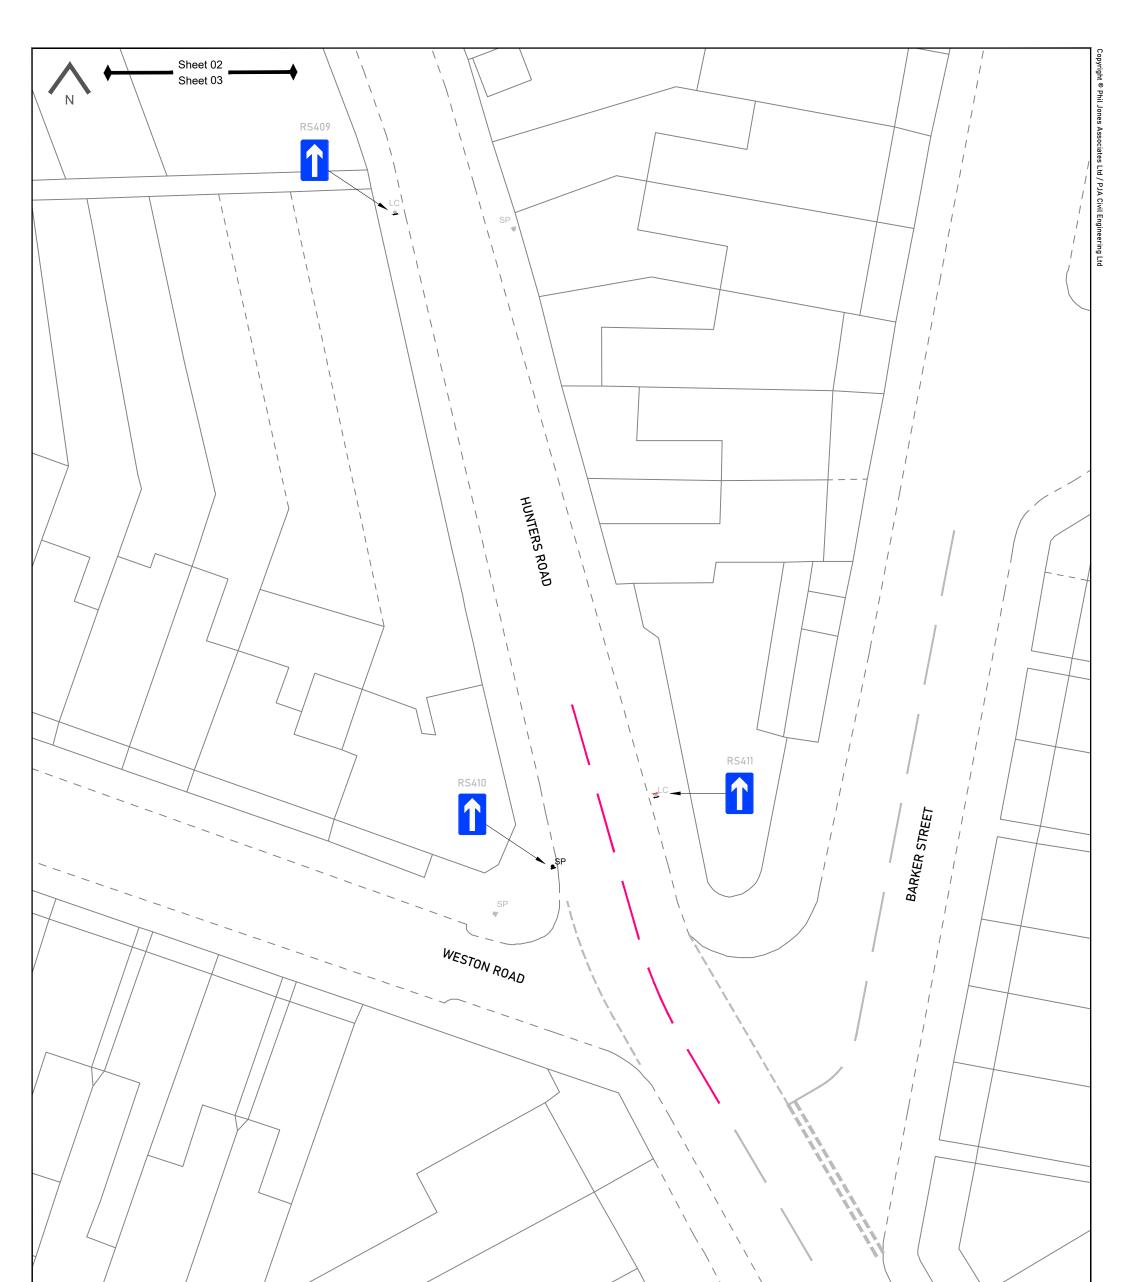

 $\label{eq:File: C:UsersJohnMcQueenAppDataLocalTempAcPublish_2088\04965-PM-L-C.dwg$ 

| SCALE/ | 1:250<br>5 10                    |                                      | 20                                | $\mathbf{i}$ |                                                                                                                                                                                                                                                                                                                                                                                                                                                                                                                                                                                                                                                                                                                                                                                                                                                                                                                                                                                                                                                                                                                                                                                                                                                                                                                                                                                                                                                                                                                                                                                                                                                                                                                                                                                                                                                                                                                                                                                                                                                                                                                                |                                                                                      |                                                                |                                          | ````                   |                                |                   |
|--------|----------------------------------|--------------------------------------|-----------------------------------|--------------|--------------------------------------------------------------------------------------------------------------------------------------------------------------------------------------------------------------------------------------------------------------------------------------------------------------------------------------------------------------------------------------------------------------------------------------------------------------------------------------------------------------------------------------------------------------------------------------------------------------------------------------------------------------------------------------------------------------------------------------------------------------------------------------------------------------------------------------------------------------------------------------------------------------------------------------------------------------------------------------------------------------------------------------------------------------------------------------------------------------------------------------------------------------------------------------------------------------------------------------------------------------------------------------------------------------------------------------------------------------------------------------------------------------------------------------------------------------------------------------------------------------------------------------------------------------------------------------------------------------------------------------------------------------------------------------------------------------------------------------------------------------------------------------------------------------------------------------------------------------------------------------------------------------------------------------------------------------------------------------------------------------------------------------------------------------------------------------------------------------------------------|--------------------------------------------------------------------------------------|----------------------------------------------------------------|------------------------------------------|------------------------|--------------------------------|-------------------|
| Key    |                                  |                                      |                                   |              | These drawings have been produced and the produced and the pre-content of the pre-content |                                                                                      |                                                                |                                          |                        | Project                        |                   |
|        | Proposed Footway Resurfacing     |                                      | Existing Line Marking Removed     |              | further design risk management                                                                                                                                                                                                                                                                                                                                                                                                                                                                                                                                                                                                                                                                                                                                                                                                                                                                                                                                                                                                                                                                                                                                                                                                                                                                                                                                                                                                                                                                                                                                                                                                                                                                                                                                                                                                                                                                                                                                                                                                                                                                                                 |                                                                                      |                                                                |                                          | ille                   | Lozells Traffic I              | Management        |
|        | Proposed Keybloc Grey            |                                      | Proposed White Line Marking       |              | Notes<br>1. All measurements in metres un                                                                                                                                                                                                                                                                                                                                                                                                                                                                                                                                                                                                                                                                                                                                                                                                                                                                                                                                                                                                                                                                                                                                                                                                                                                                                                                                                                                                                                                                                                                                                                                                                                                                                                                                                                                                                                                                                                                                                                                                                                                                                      | less otherwise stated.                                                               |                                                                |                                          |                        | Drawing                        |                   |
|        | Proposed Buff Surface Dressing   |                                      | Proposed Yellow Line Marking      |              |                                                                                                                                                                                                                                                                                                                                                                                                                                                                                                                                                                                                                                                                                                                                                                                                                                                                                                                                                                                                                                                                                                                                                                                                                                                                                                                                                                                                                                                                                                                                                                                                                                                                                                                                                                                                                                                                                                                                                                                                                                                                                                                                | njunction with all relevant project draw<br>out by qualified and competent election  |                                                                | PJ                                       | Δ                      | Hunters Road<br>One way street |                   |
|        | Proposed Planter                 | 88                                   | Existing / Proposed Tree          |              |                                                                                                                                                                                                                                                                                                                                                                                                                                                                                                                                                                                                                                                                                                                                                                                                                                                                                                                                                                                                                                                                                                                                                                                                                                                                                                                                                                                                                                                                                                                                                                                                                                                                                                                                                                                                                                                                                                                                                                                                                                                                                                                                | connections to be organised by BCC/<br>s are to comply withTraffic Sign Regu         |                                                                |                                          |                        | 03 of 03 Conce                 |                   |
|        | Remove road surface              | LC LC                                | Existing / Proposed Lamp Column   |              | <ol> <li>All markings are to be laid in ther<br/>applied beforehand</li> </ol>                                                                                                                                                                                                                                                                                                                                                                                                                                                                                                                                                                                                                                                                                                                                                                                                                                                                                                                                                                                                                                                                                                                                                                                                                                                                                                                                                                                                                                                                                                                                                                                                                                                                                                                                                                                                                                                                                                                                                                                                                                                 | rmoplastic screed in accordance with                                                 | BS EN 1871, with primer                                        | The Aquarium, King S<br>Reading, RG1 2AN | Street,                | Client                         |                   |
|        | Proposed Carriageway Resurfacing | SP SP                                | Existing / Proposed Sign Post     |              | 7. Unless specified all white markin                                                                                                                                                                                                                                                                                                                                                                                                                                                                                                                                                                                                                                                                                                                                                                                                                                                                                                                                                                                                                                                                                                                                                                                                                                                                                                                                                                                                                                                                                                                                                                                                                                                                                                                                                                                                                                                                                                                                                                                                                                                                                           | ngs shall be reflectorized with solid gla<br>ot for pre-formed markings) into the ro | ass beads in accordance with<br>bad marking mixture and to the | www.pja.co.uk                            |                        | Birmingham Cit                 | y Council         |
|        | Proposed Asphalt Table           | ₀ <sup>B</sup> <b>₀</b> <sup>B</sup> | Existing / Proposed Bollard       |              | wet surface of the marking<br>8. All symbols to be preformed in a                                                                                                                                                                                                                                                                                                                                                                                                                                                                                                                                                                                                                                                                                                                                                                                                                                                                                                                                                                                                                                                                                                                                                                                                                                                                                                                                                                                                                                                                                                                                                                                                                                                                                                                                                                                                                                                                                                                                                                                                                                                              | accordance with Appendix 12/3 of the                                                 | specification                                                  | Drawing No.                              | Revision               | Status                         | Date              |
|        | Proposed Kerb                    | B                                    | Proposed Fold-down Bollard        |              | minimum of 2.1m elsewhere                                                                                                                                                                                                                                                                                                                                                                                                                                                                                                                                                                                                                                                                                                                                                                                                                                                                                                                                                                                                                                                                                                                                                                                                                                                                                                                                                                                                                                                                                                                                                                                                                                                                                                                                                                                                                                                                                                                                                                                                                                                                                                      | I at the height of 2.3m and higher whe                                               |                                                                | 04965-PM-L-C-04-D                        |                        | For Discussion                 | 29/09/20          |
|        | Proposed Dropped Kerb Flush      | <b>"</b> ₿                           | Existing Street Furniture Removed |              | 10. All signs to have a minimum hori     11. Refer to contract drawings BCC I                                                                                                                                                                                                                                                                                                                                                                                                                                                                                                                                                                                                                                                                                                                                                                                                                                                                                                                                                                                                                                                                                                                                                                                                                                                                                                                                                                                                                                                                                                                                                                                                                                                                                                                                                                                                                                                                                                                                                                                                                                                  |                                                                                      |                                                                | Scale at A3<br>1:250                     | Designed<br>JMC        | Checked<br>JMQ                 | Approved<br>JMQ   |
|        | Existing Line Marking            |                                      | Existing / Proposed Gully         |              | Rev Date                                                                                                                                                                                                                                                                                                                                                                                                                                                                                                                                                                                                                                                                                                                                                                                                                                                                                                                                                                                                                                                                                                                                                                                                                                                                                                                                                                                                                                                                                                                                                                                                                                                                                                                                                                                                                                                                                                                                                                                                                                                                                                                       | Description                                                                          | Drawn Checked                                                  | Ordnance Surve                           | ey (c) 2020. All right | s reserved. Licence            | number xxxxxxxxxx |