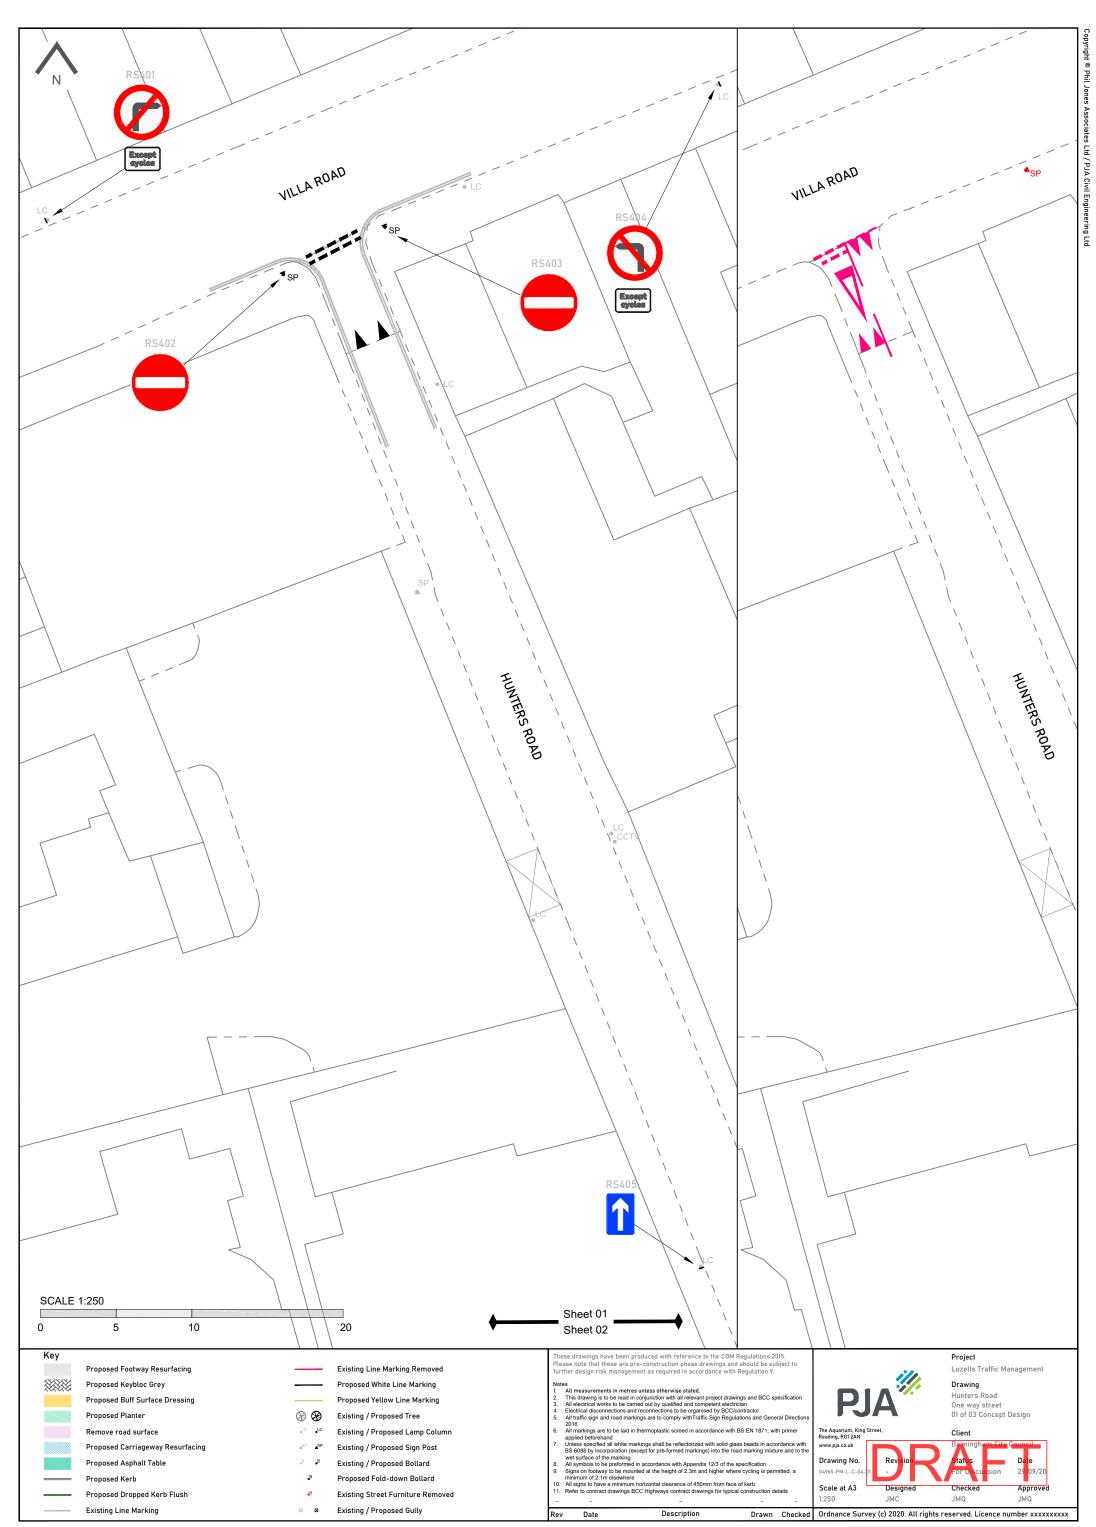

## Notes 1. All measurements in metres unless otherwise stated. 2. This drawing is to be read in conjunction with all relevant project drawings and BCC specification 3. All electrical works to be carried out by qualified and competent electrication 1. Electrical disconnections and reconnections to be organised by BCC/contractor 5. All traffic sign and road markings are to comply withTraffic Sign Regulations and General Directions 2016 6. All markings are to be laid in thermoplastic screed in accordance with BS EN 1871, with primer applied beforehand Unless specified all white markings shall be reflectorized with solid glass beads in accordance with BS 6088 by incorporation (except for pre-formed markings) into the road marking mixture and to the wet surface of the marking 3. All symbols to be preformed in accordance with Appendix 12/3 of the specification 3. Signs on footway to be mounted at the height of 2.3m and higher where cycling is permitted, a minimum of 2.1m elsewhere 10. All signs to have a minimum horizontal clearance of 450mm from face of kerb 11. Refer to contract drawings BCC Highways contract drawings for typical construction details Notes PRCHIBALD ROAD Rev Date Description PJA The Aquarium King Street Reading RG1 2AN www.pja.co.uk Project Lozells Traffic Management Drawing Finch Road One Way with Cycle Contraflow 01 of 03 Concept Design Client Birmingham City Council Drawing No. 04965-PM-L-C-02-01

| Key                           |                                   |
|-------------------------------|-----------------------------------|
|                               | Proposed Footway Resurfacing      |
|                               | Proposed Keybloc Grey             |
|                               | Proposed Buff Surface Dressing    |
|                               | Proposed Planter                  |
|                               | Remove road surface               |
|                               | Proposed Carriageway Resurfacing  |
|                               | Proposed Asphalt Table            |
|                               | Proposed Kerb                     |
|                               | Proposed Dropped Kerb Flush       |
|                               | Existing Line Marking             |
|                               | Existing Line Marking Removed     |
|                               | Proposed White Line Marking       |
|                               | Proposed Yellow Line Marking      |
| 8 8                           | Existing / Proposed Tree          |
| LC LC                         | Existing / Proposed Lamp Column   |
| SP SP                         | Existing / Proposed Sign Post     |
| • <sup>B</sup> • <sup>B</sup> | Existing / Proposed Bollard       |
| • <sup>B</sup>                | Proposed Fold-down Bollard        |
| • <sup>B</sup>                | Existing Street Furniture Removed |
|                               | Existing / Proposed Gully         |
|                               |                                   |
|                               |                                   |
|                               |                                   |
|                               |                                   |