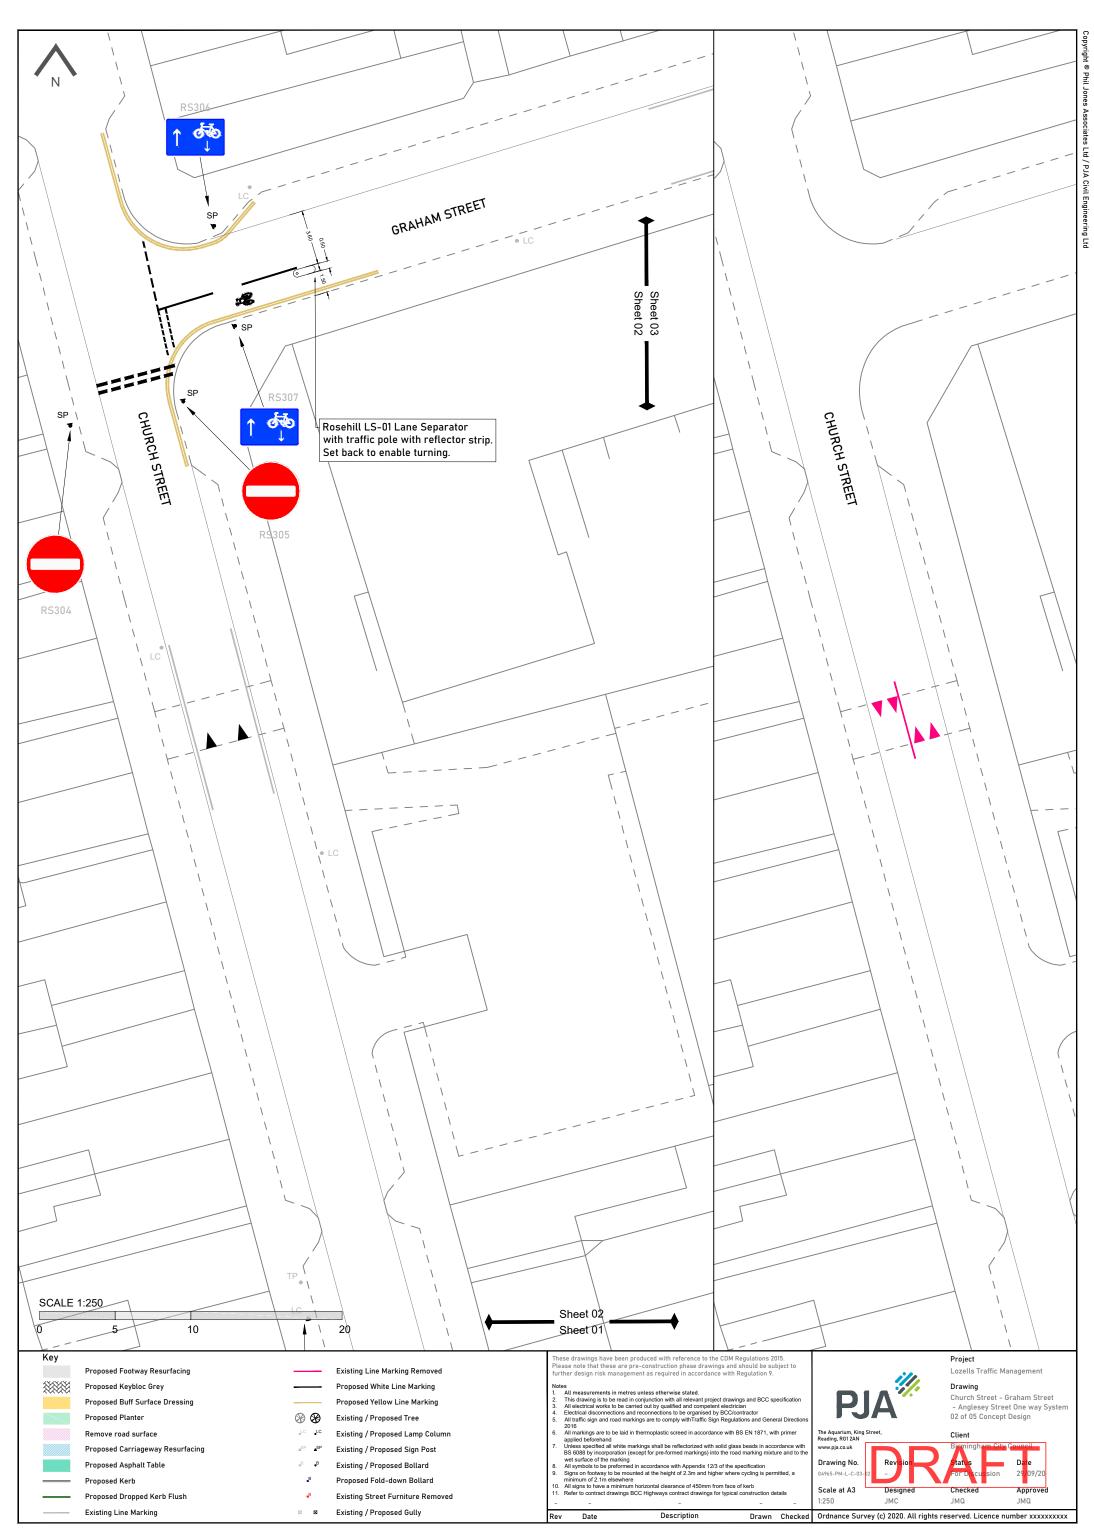

| Key                           |                                   |
|-------------------------------|-----------------------------------|
|                               | Proposed Footway Resurfacing      |
|                               | Proposed Keybloc Grey             |
|                               | Proposed Buff Surface Dressing    |
|                               | Proposed Planter                  |
|                               | Remove road surface               |
|                               | Proposed Carriageway Resurfacing  |
|                               | Proposed Asphalt Table            |
|                               | Proposed Kerb                     |
|                               | Proposed Dropped Kerb Flush       |
|                               | Existing Line Marking             |
|                               | Existing Line Marking Removed     |
|                               | Proposed White Line Marking       |
|                               | Proposed Yellow Line Marking      |
| 8 8                           | Existing / Proposed Tree          |
| LC LC                         | Existing / Proposed Lamp Column   |
| SP SP                         | Existing / Proposed Sign Post     |
| • <sup>B</sup> • <sup>B</sup> | Existing / Proposed Bollard       |
| • <sup>B</sup>                | Proposed Fold-down Bollard        |
| • <sup>B</sup>                | Existing Street Furniture Removed |
|                               | Existing / Proposed Gully         |
|                               |                                   |
|                               |                                   |
|                               |                                   |
|                               |                                   |