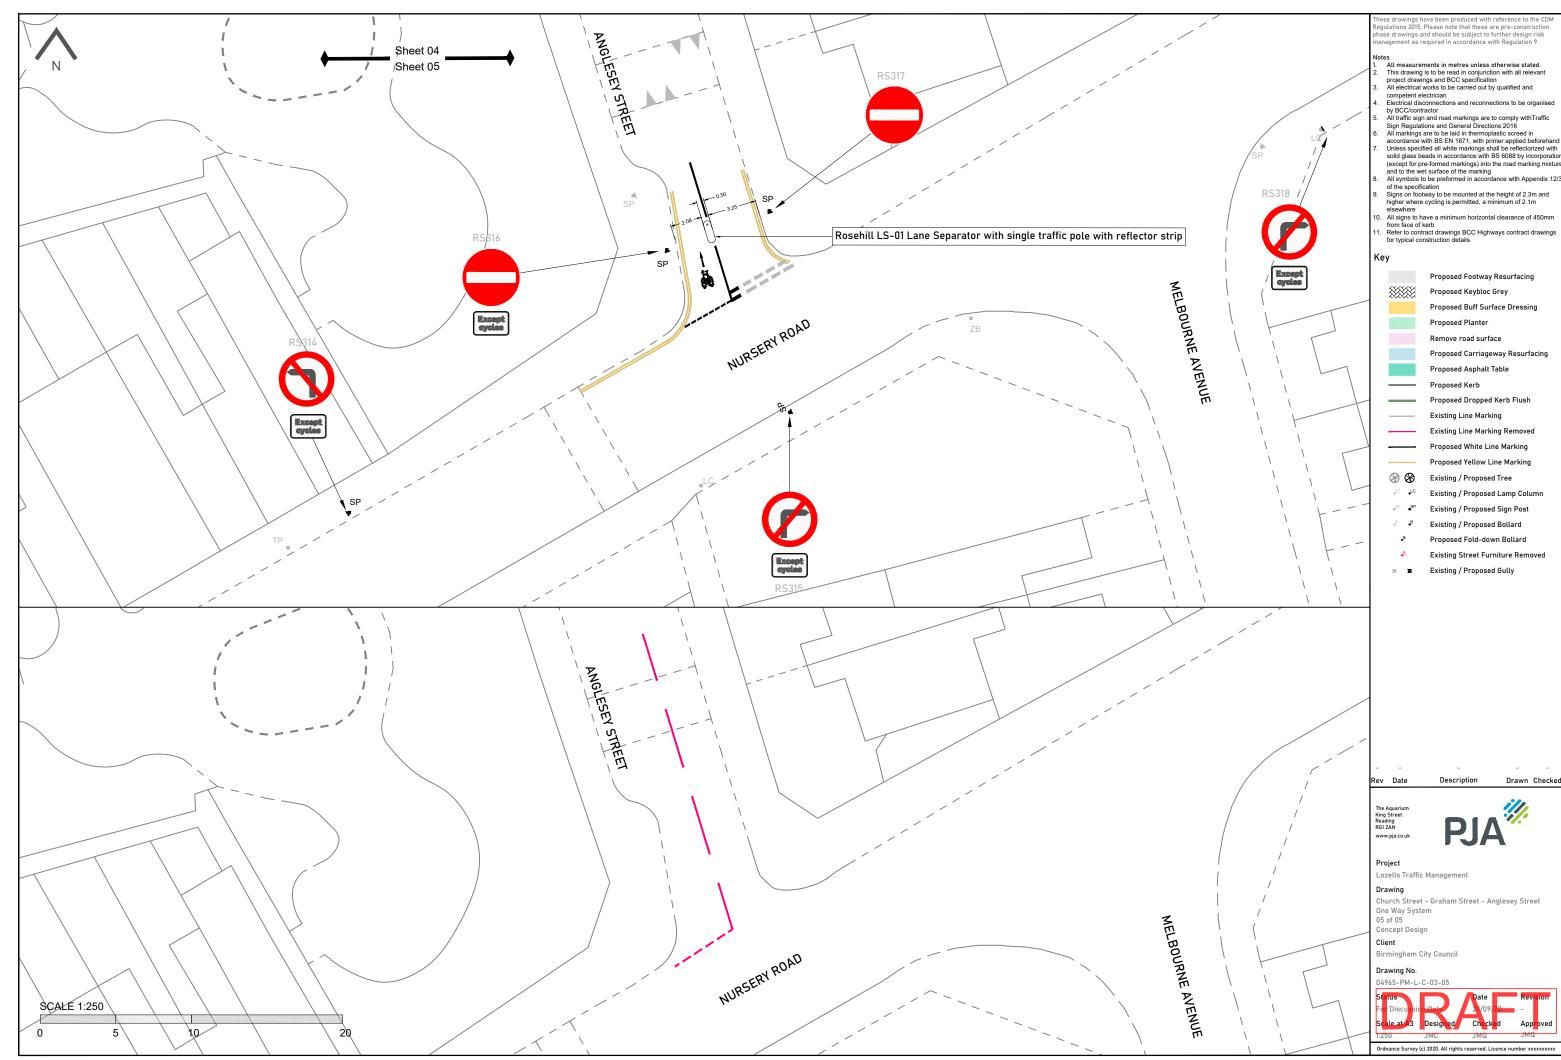

F

| SCALE 1:250                      | 20                                                             | SP ++0.50<br>++2.08 - 5 - 5 - 5 - 5 - 5 - 5 - 5 - 5 - 5 -                                                                                                                                                                       | RS317                                                                                           |
|----------------------------------|----------------------------------------------------------------|---------------------------------------------------------------------------------------------------------------------------------------------------------------------------------------------------------------------------------|-------------------------------------------------------------------------------------------------|
| Key                              |                                                                | These drawings have been produced with reference to the CDM Regulations 2015.                                                                                                                                                   | Project U C 01 Law Commente U C 1                                                               |
| Proposed Footway Resurfacing     | Existing Line Marking Removed                                  | Please note that these are pre-construction phase drawings and should be subject to<br>further design risk management as required in accordance with Regulation 9.                                                              | Lozells Traffic Management                                                                      |
| Proposed Keybloc Grey            | Proposed White Line Marking                                    | Notes 1. All measurements in metres unless otherwise stated.                                                                                                                                                                    | Drawing                                                                                         |
| Proposed Buff Surface Dressing   | Proposed Yellow Line Marking                                   | <ol> <li>This drawing is to be read in conjunction with all relevant project drawings and BCC specification</li> <li>All electrical works to be carried out by qualified and competent electrician</li> </ol>                   | Church Street - Graham Street<br>- Anglesey Street - One Way System<br>0.6 ef 05 Concent Decime |
| Proposed Planter                 | 🛞 🛞 Existing / Proposed Tree                                   | <ol> <li>Electrical disconnections and reconnections to be organised by BCC/contractor</li> <li>All traffic sign and road markings are to comply with Traffic Sign Regulations and General Directions<br/>2016</li> </ol>       | 04 of 05 Concept Design                                                                         |
| Remove road surface              | ↓ <sup>C</sup> ↓ <sup>LC</sup> Existing / Proposed Lamp Column | All markings are to be laid in thermoplastic screed in accordance with BS EN 1871, with primer     applied beforehand                                                                                                           | The Aquarium, King Street, Client<br>Reading, RG1 2AN                                           |
| Proposed Carriageway Resurfacing | ▲SP ■SP Existing / Proposed Sign Post                          | <ol> <li>Unless specified all white markings shall be reflectorized with solid glass beads in accordance with<br/>BS 6088 by incorporation (except for pre-formed markings) into the road marking mixture and to the</li> </ol> | www.pja.co.uk Biemingham City Council                                                           |
| Proposed Asphalt Table           | * <sup>B</sup> * <sup>B</sup> Existing / Proposed Bollard      | wet surface of the marking<br>8. All symbols to be preformed in accordance with Appendix 12/3 of the specification<br>9. Signs on footway to be mounted at the height of 2.3m and higher where cycling is permitted, a          | Drawing No. Revision Status Date<br>04965-PM-L-C-03-D4 - 29/09/20                               |
| Proposed Kerb                    | Proposed Fold-down Bollard                                     | minimum of 2.1m elsewhere<br>10. All signs to have a minimum horizontal clearance of 450mm from face of kerb                                                                                                                    |                                                                                                 |
| Proposed Dropped Kerb Flush      | Existing Street Furniture Removed                              | 11. Refer to contract drawings BCC Highways contract drawings for typical construction details                                                                                                                                  | Scale at A3 Designed Checked Approved<br>1:250 JMC JMQ JMQ                                      |
| ——— Existing Line Marking        | Existing / Proposed Gully                                      | Rev Date Description Drawn Checked                                                                                                                                                                                              | Ordnance Survey (c) 2020. All rights reserved. Licence number xxxxxxxxx                         |