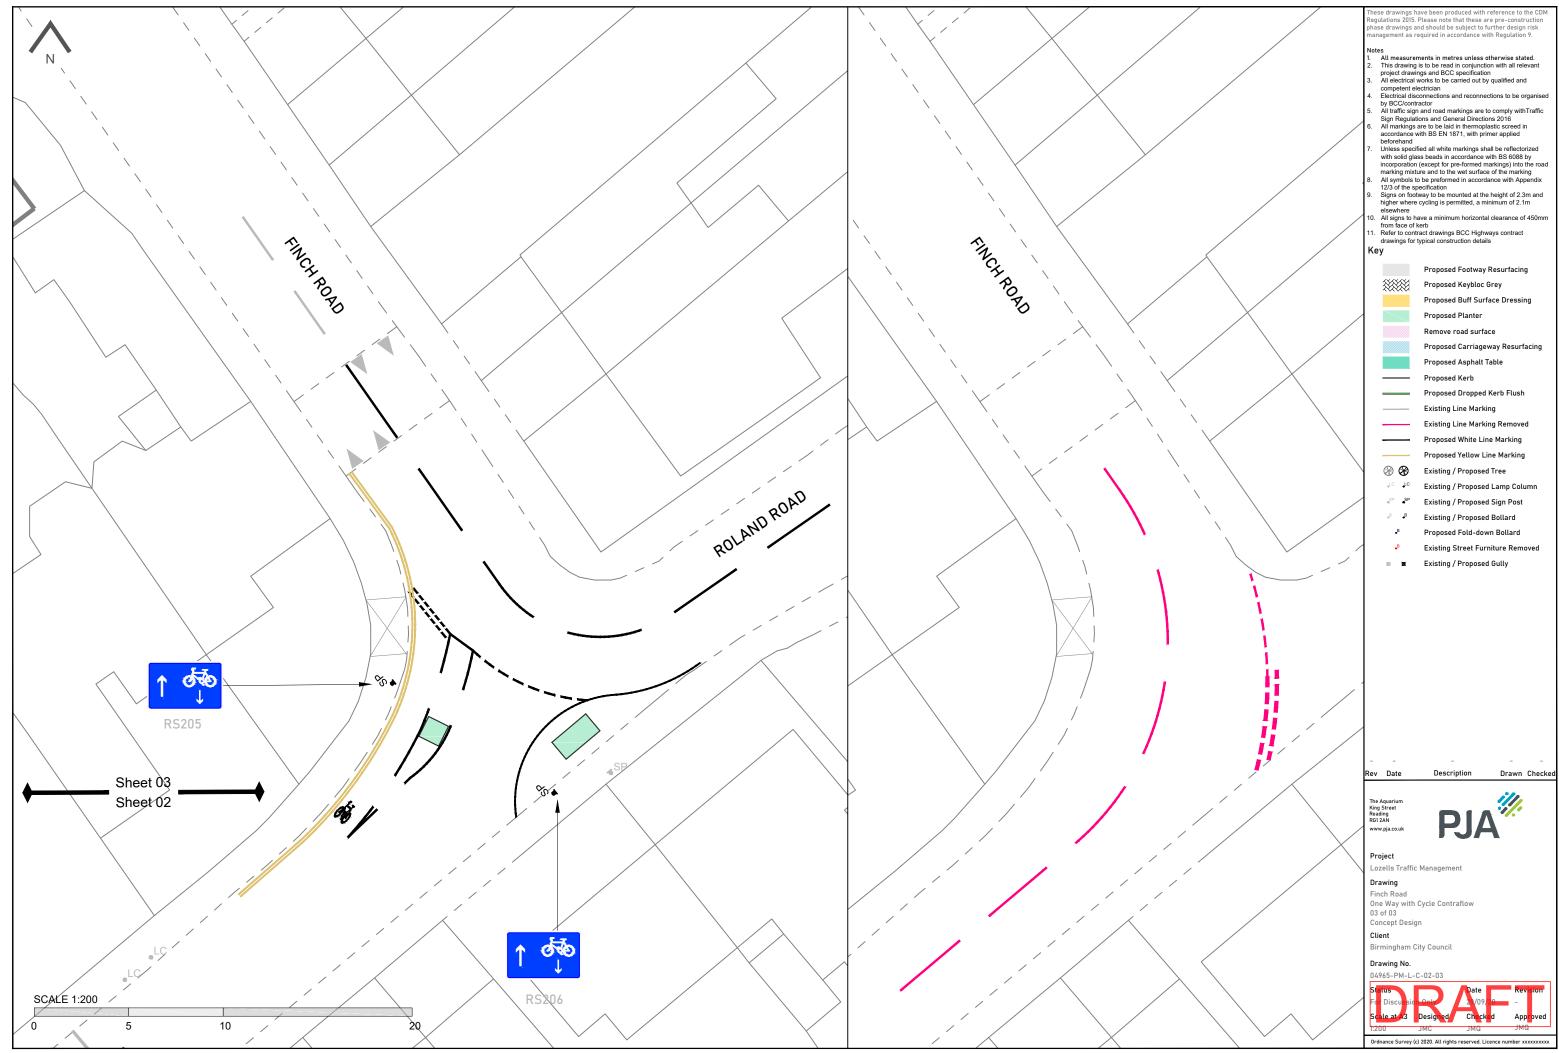

## Notes 1. All measurements in metres unless otherwise stated. 2. This drawing is to be read in conjunction with all relevant project drawings and BCC specification 3. All electrical works to be carried out by qualified and competent electrication 1. Electrical disconnections and reconnections to be organised by BCC/contractor 5. All traffic sign and road markings are to comply withTraffic Sign Regulations and General Directions 2016 6. All markings are to be laid in thermoplastic screed in accordance with BS EN 1871, with primer applied beforehand Unless specified all white markings shall be reflectorized with solid glass beads in accordance with BS 6088 by incorporation (except for pre-formed markings) into the road marking mixture and to the wet surface of the marking 3. All symbols to be preformed in accordance with Appendix 12/3 of the specification 3. Signs on footway to be mounted at the height of 2.3m and higher where cycling is permitted, a minimum of 2.1m elsewhere 10. All signs to have a minimum horizontal clearance of 450mm from face of kerb 11. Refer to contract drawings BCC Highways contract drawings for typical construction details Notes PRCHIBALD ROAD Rev Date Description PJA The Aquarium King Street Reading RG1 2AN www.pja.co.uk Project Lozells Traffic Management Drawing Finch Road One Way with Cycle Contraflow 01 of 03 Concept Design Client Birmingham City Council Drawing No. 04965-PM-L-C-02-01

| Key                           |                                   |
|-------------------------------|-----------------------------------|
|                               | Proposed Footway Resurfacing      |
|                               | Proposed Keybloc Grey             |
|                               | Proposed Buff Surface Dressing    |
|                               | Proposed Planter                  |
|                               | Remove road surface               |
|                               | Proposed Carriageway Resurfacing  |
|                               | Proposed Asphalt Table            |
|                               | Proposed Kerb                     |
|                               | Proposed Dropped Kerb Flush       |
|                               | Existing Line Marking             |
|                               | Existing Line Marking Removed     |
|                               | Proposed White Line Marking       |
|                               | Proposed Yellow Line Marking      |
| 8 8                           | Existing / Proposed Tree          |
| LC LC                         | Existing / Proposed Lamp Column   |
| SP SP                         | Existing / Proposed Sign Post     |
| • <sup>B</sup> • <sup>B</sup> | Existing / Proposed Bollard       |
| • <sup>B</sup>                | Proposed Fold-down Bollard        |
| • <sup>B</sup>                | Existing Street Furniture Removed |
|                               | Existing / Proposed Gully         |
|                               |                                   |
|                               |                                   |
|                               |                                   |
|                               |                                   |