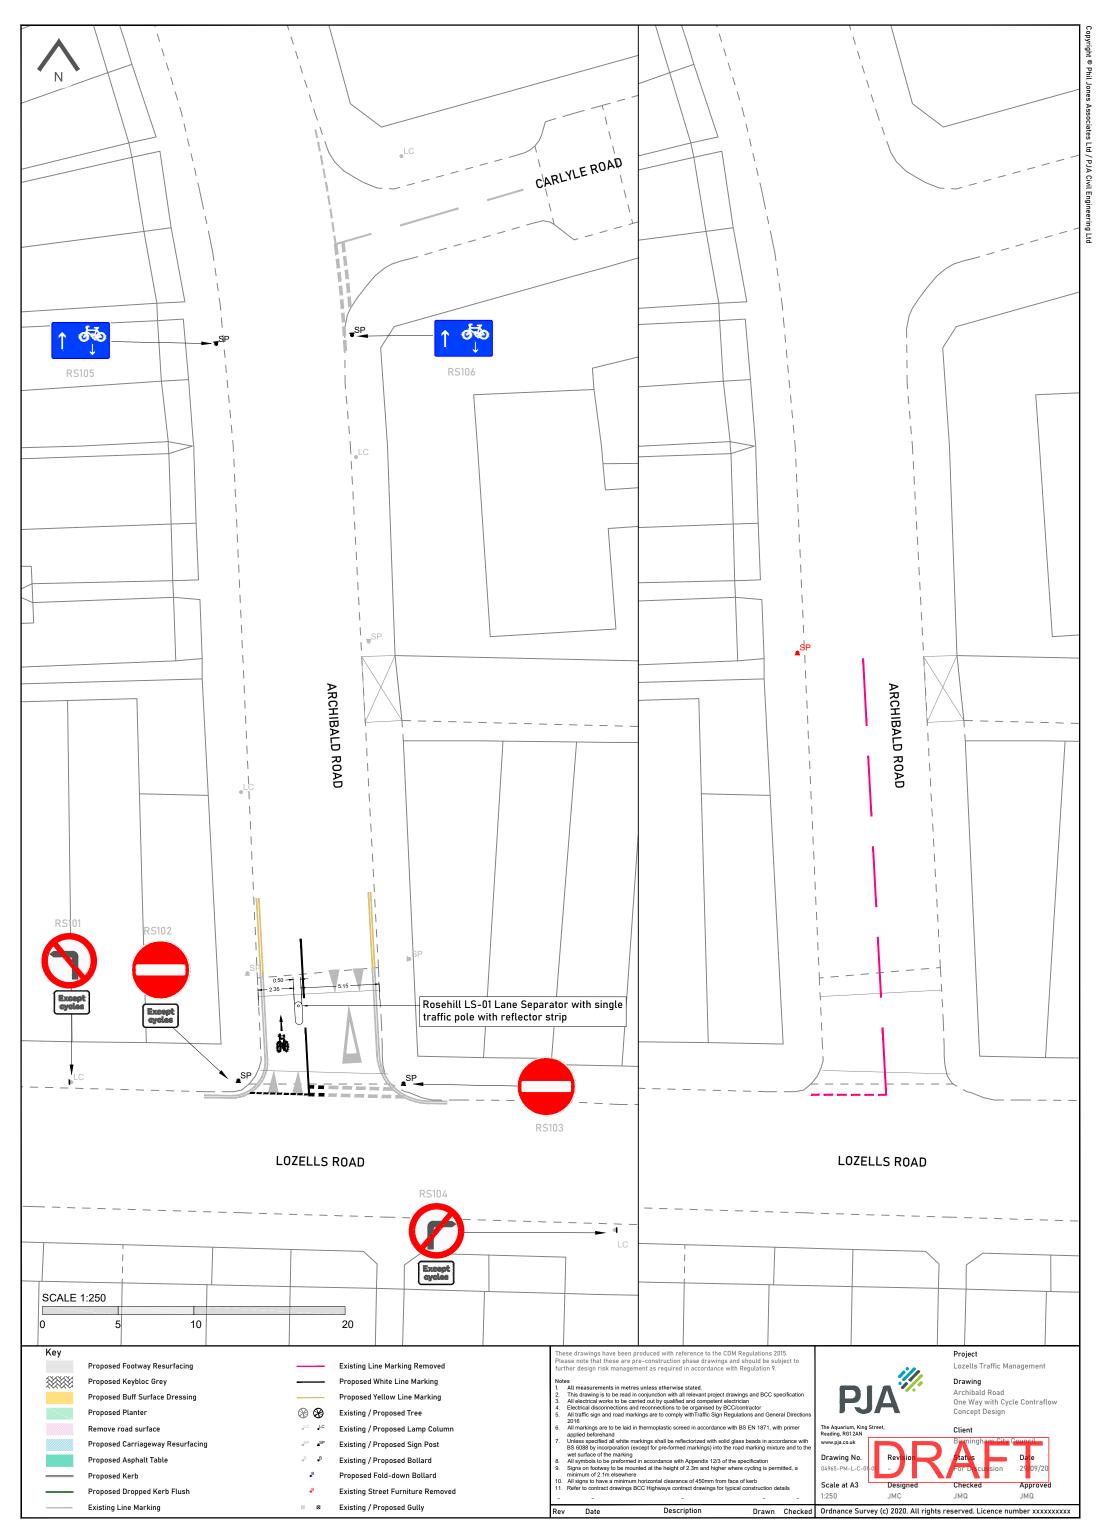

## Notes 1. All measurements in metres unless otherwise stated. 2. This drawing is to be read in conjunction with all relevant project drawings and BCC specification 3. All electrical works to be carried out by qualified and competent electrication 1. Electrical disconnections and reconnections to be organised by BCC/contractor 5. All traffic sign and road markings are to comply withTraffic Sign Regulations and General Directions 2016 6. All markings are to be laid in thermoplastic screed in accordance with BS EN 1871, with primer applied beforehand Unless specified all white markings shall be reflectorized with solid glass beads in accordance with BS 6088 by incorporation (except for pre-formed markings) into the road marking mixture and to the wet surface of the marking 3. All symbols to be preformed in accordance with Appendix 12/3 of the specification 3. Signs on footway to be mounted at the height of 2.3m and higher where cycling is permitted, a minimum of 2.1m elsewhere 10. All signs to have a minimum horizontal clearance of 450mm from face of kerb 11. Refer to contract drawings BCC Highways contract drawings for typical construction details Notes PRCHIBALD ROAD Rev Date Description PJA The Aquarium King Street Reading RG1 2AN www.pja.co.uk Project Lozells Traffic Management Drawing Finch Road One Way with Cycle Contraflow 01 of 03 Concept Design Client Birmingham City Council Drawing No. 04965-PM-L-C-02-01

| Key                           |                                   |
|-------------------------------|-----------------------------------|
|                               | Proposed Footway Resurfacing      |
|                               | Proposed Keybloc Grey             |
|                               | Proposed Buff Surface Dressing    |
|                               | Proposed Planter                  |
|                               | Remove road surface               |
|                               | Proposed Carriageway Resurfacing  |
|                               | Proposed Asphalt Table            |
|                               | Proposed Kerb                     |
|                               | Proposed Dropped Kerb Flush       |
|                               | Existing Line Marking             |
|                               | Existing Line Marking Removed     |
|                               | Proposed White Line Marking       |
|                               | Proposed Yellow Line Marking      |
| 8 8                           | Existing / Proposed Tree          |
| LC LC                         | Existing / Proposed Lamp Column   |
| SP SP                         | Existing / Proposed Sign Post     |
| • <sup>B</sup> • <sup>B</sup> | Existing / Proposed Bollard       |
| • <sup>B</sup>                | Proposed Fold-down Bollard        |
| • <sup>B</sup>                | Existing Street Furniture Removed |
|                               | Existing / Proposed Gully         |
|                               |                                   |
|                               |                                   |
|                               |                                   |
|                               |                                   |