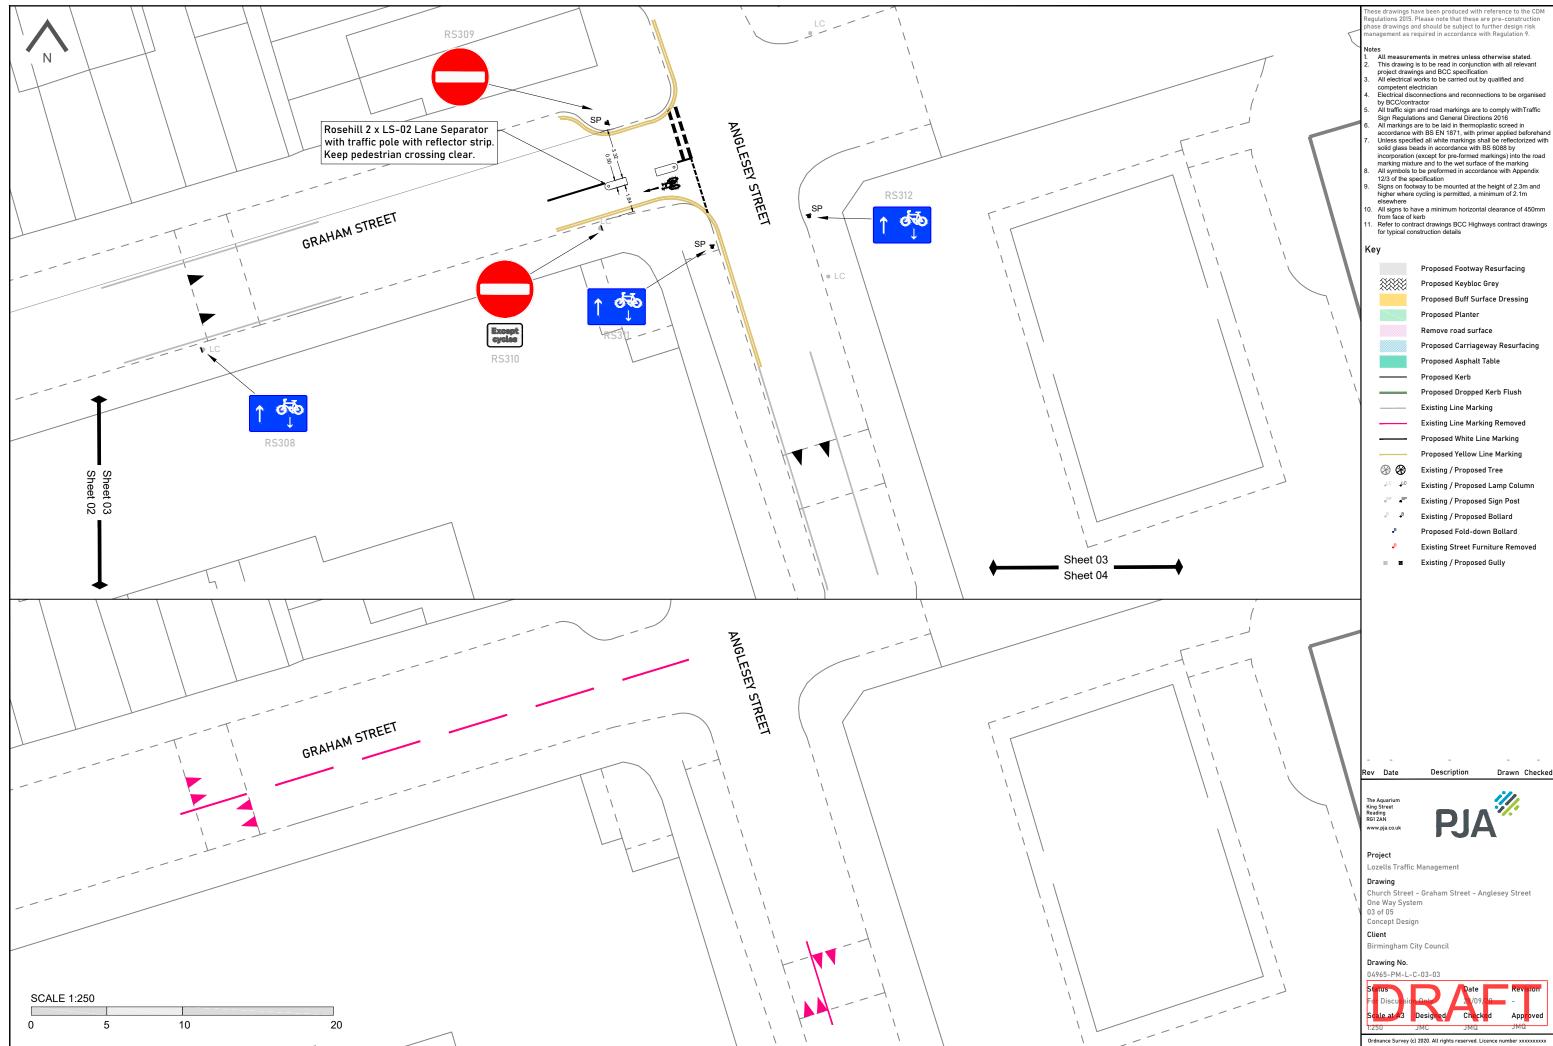

| Key                           |                                   |
|-------------------------------|-----------------------------------|
|                               | Proposed Footway Resurfacing      |
|                               | Proposed Keybloc Grey             |
|                               | Proposed Buff Surface Dressing    |
|                               | Proposed Planter                  |
|                               | Remove road surface               |
|                               | Proposed Carriageway Resurfacing  |
|                               | Proposed Asphalt Table            |
|                               | Proposed Kerb                     |
|                               | Proposed Dropped Kerb Flush       |
|                               | Existing Line Marking             |
|                               | Existing Line Marking Removed     |
|                               | Proposed White Line Marking       |
|                               | Proposed Yellow Line Marking      |
| 8 8                           | Existing / Proposed Tree          |
| LC LC                         | Existing / Proposed Lamp Column   |
| SP SP                         | Existing / Proposed Sign Post     |
| • <sup>B</sup> • <sup>B</sup> | Existing / Proposed Bollard       |
| • <sup>B</sup>                | Proposed Fold-down Bollard        |
| • <sup>B</sup>                | Existing Street Furniture Removed |
|                               | Existing / Proposed Gully         |
|                               |                                   |
|                               |                                   |
|                               |                                   |
|                               |                                   |