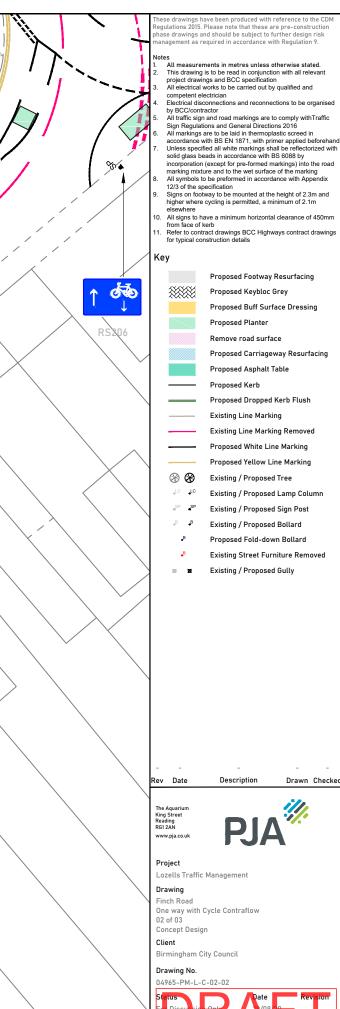

## Notes 1. All measurements in metres unless otherwise stated. 2. This drawing is to be read in conjunction with all relevant project drawings and BCC specification 3. All electrical works to be carried out by qualified and competent electrication 1. Electrical disconnections and reconnections to be organised by BCC/contractor 5. All traffic sign and road markings are to comply withTraffic Sign Regulations and General Directions 2016 6. All markings are to be laid in thermoplastic screed in accordance with BS EN 1871, with primer applied beforehand Unless specified all white markings shall be reflectorized with solid glass beads in accordance with BS 6088 by incorporation (except for pre-formed markings) into the road marking mixture and to the wet surface of the marking 3. All symbols to be preformed in accordance with Appendix 12/3 of the specification 3. Signs on footway to be mounted at the height of 2.3m and higher where cycling is permitted, a minimum of 2.1m elsewhere 10. All signs to have a minimum horizontal clearance of 450mm from face of kerb 11. Refer to contract drawings BCC Highways contract drawings for typical construction details Notes PRCHIBALD ROAD Rev Date Description PJA The Aquarium King Street Reading RG1 2AN www.pja.co.uk Project Lozells Traffic Management Drawing Finch Road One Way with Cycle Contraflow 01 of 03 Concept Design Client Birmingham City Council Drawing No. 04965-PM-L-C-02-01

| Key                           |                                   |
|-------------------------------|-----------------------------------|
|                               | Proposed Footway Resurfacing      |
|                               | Proposed Keybloc Grey             |
|                               | Proposed Buff Surface Dressing    |
|                               | Proposed Planter                  |
|                               | Remove road surface               |
|                               | Proposed Carriageway Resurfacing  |
|                               | Proposed Asphalt Table            |
|                               | Proposed Kerb                     |
|                               | Proposed Dropped Kerb Flush       |
|                               | Existing Line Marking             |
|                               | Existing Line Marking Removed     |
|                               | Proposed White Line Marking       |
|                               | Proposed Yellow Line Marking      |
| 8 8                           | Existing / Proposed Tree          |
| LC LC                         | Existing / Proposed Lamp Column   |
| SP SP                         | Existing / Proposed Sign Post     |
| • <sup>B</sup> • <sup>B</sup> | Existing / Proposed Bollard       |
| • <sup>B</sup>                | Proposed Fold-down Bollard        |
| • <sup>B</sup>                | Existing Street Furniture Removed |
|                               | Existing / Proposed Gully         |
|                               |                                   |
|                               |                                   |
|                               |                                   |
|                               |                                   |