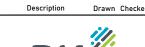

## Notes 1. All measurements in metres unless otherwise stated. 2. This drawing is to be read in conjunction with all relevant project drawings and BCC specification 3. All electrical works to be carried out by qualified and competent electrication 1. Electrical disconnections and reconnections to be organised by BCC/contractor 5. All traffic sign and road markings are to comply withTraffic Sign Regulations and General Directions 2016 6. All markings are to be laid in thermoplastic screed in accordance with BS EN 1871, with primer applied beforehand Unless specified all white markings shall be reflectorized with solid glass beads in accordance with BS 6088 by incorporation (except for pre-formed markings) into the road marking mixture and to the wet surface of the marking 3. All symbols to be preformed in accordance with Appendix 12/3 of the specification 3. Signs on footway to be mounted at the height of 2.3m and higher where cycling is permitted, a minimum of 2.1m elsewhere 10. All signs to have a minimum horizontal clearance of 450mm from face of kerb 11. Refer to contract drawings BCC Highways contract drawings for typical construction details Notes PRCHIBALD ROAD Rev Date Description PJA The Aquarium King Street Reading RG1 2AN www.pja.co.uk Project Lozells Traffic Management Drawing Finch Road One Way with Cycle Contraflow 01 of 03 Concept Design Client Birmingham City Council Drawing No. 04965-PM-L-C-02-01

| Key                           |                                   |
|-------------------------------|-----------------------------------|
|                               | Proposed Footway Resurfacing      |
|                               | Proposed Keybloc Grey             |
|                               | Proposed Buff Surface Dressing    |
|                               | Proposed Planter                  |
|                               | Remove road surface               |
|                               | Proposed Carriageway Resurfacing  |
|                               | Proposed Asphalt Table            |
|                               | Proposed Kerb                     |
|                               | Proposed Dropped Kerb Flush       |
|                               | Existing Line Marking             |
|                               | Existing Line Marking Removed     |
|                               | Proposed White Line Marking       |
|                               | Proposed Yellow Line Marking      |
| 8 8                           | Existing / Proposed Tree          |
| LC LC                         | Existing / Proposed Lamp Column   |
| SP SP                         | Existing / Proposed Sign Post     |
| • <sup>B</sup> • <sup>B</sup> | Existing / Proposed Bollard       |
| • <sup>B</sup>                | Proposed Fold-down Bollard        |
| • <sup>B</sup>                | Existing Street Furniture Removed |
|                               | Existing / Proposed Gully         |
|                               |                                   |
|                               |                                   |
|                               |                                   |
|                               |                                   |