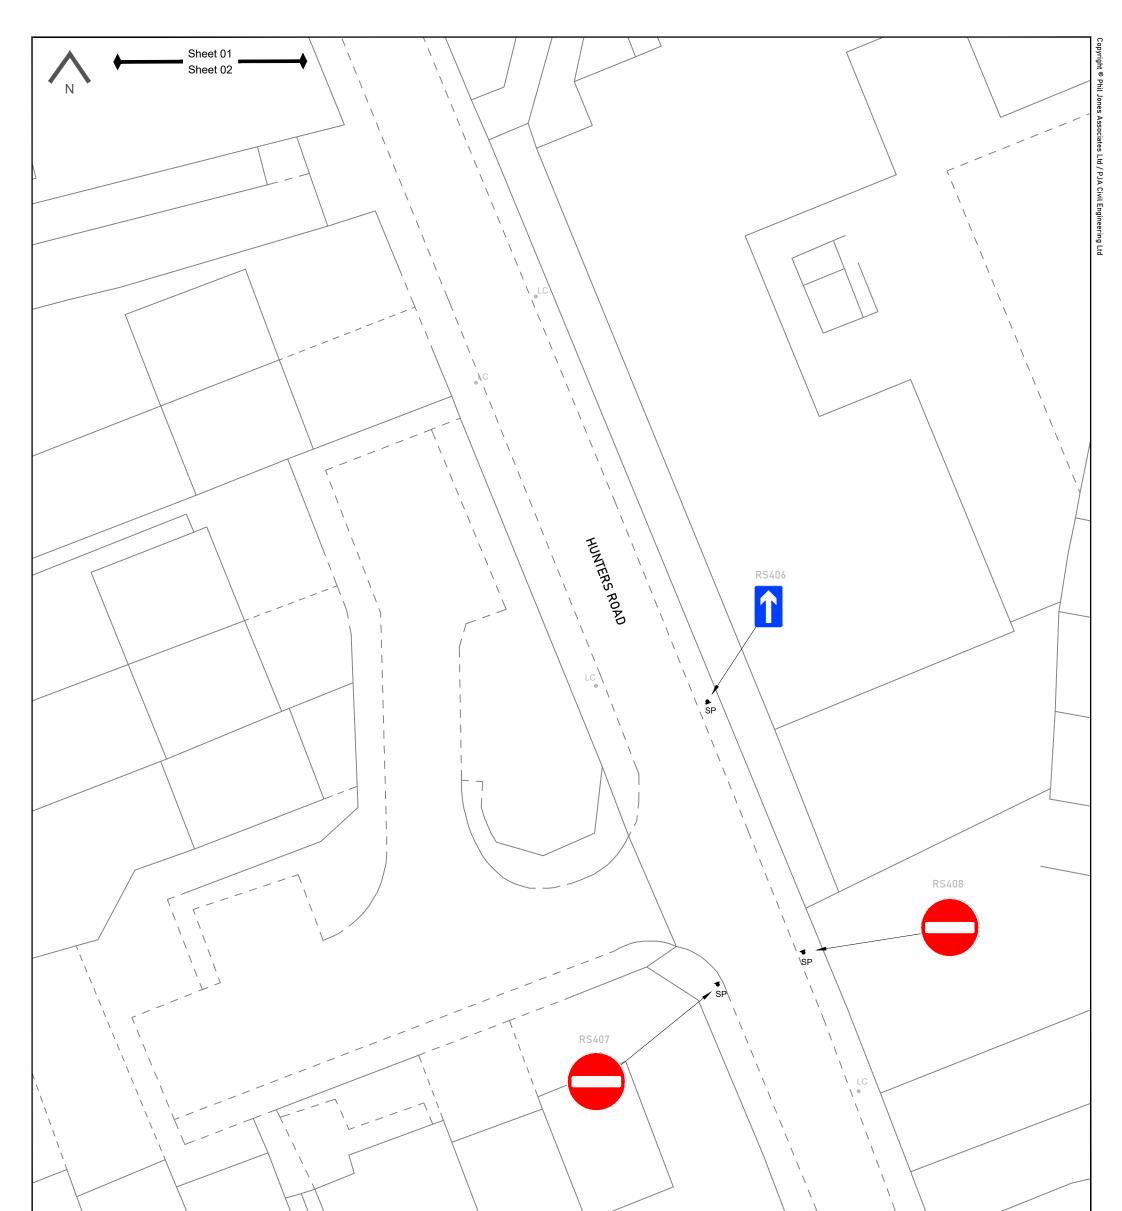

| SCALE<br>0 | 1:250                            |                                      | 20                                |   | Sheet                                                                                                                                                                                                  |                                       | `````````````````````````````````````` |                                   |                    |                                      |                         |
|------------|----------------------------------|--------------------------------------|-----------------------------------|---|--------------------------------------------------------------------------------------------------------------------------------------------------------------------------------------------------------|---------------------------------------|----------------------------------------|-----------------------------------|--------------------|--------------------------------------|-------------------------|
| Key        | Proposed Footway Resurfacing     |                                      | Existing Line Marking Removed     |   | These drawings have been produced with refere<br>Please note that these are pre-construction phas<br>further design risk management as required in a                                                   | se drawings and should be subjec      |                                        |                                   |                    | <b>Project</b><br>Lozells Traffic Ma | anagement               |
|            | Proposed Keybloc Grey            |                                      | Proposed White Line Marking       |   | Notes                                                                                                                                                                                                  |                                       |                                        |                                   |                    | Drawing                              |                         |
|            | Proposed Buff Surface Dressing   |                                      | Proposed Yellow Line Marking      |   | <ol> <li>All measurements in metres unless otherwise stat</li> <li>This drawing is to be read in conjunction with all rele</li> <li>All electrical works to be carried out by qualified and</li> </ol> | evant project drawings and BCC specif | fication                               | <b>PJ</b>                         |                    | Hunters Road<br>One way street       |                         |
|            | Proposed Planter                 | 88                                   | Existing / Proposed Tree          |   | <ol> <li>All traffic sign and road markings are to comply with</li> </ol>                                                                                                                              | rganised by BCC/contractor            | Directions                             | <b>FJF</b>                        |                    | 02 of 03 Concept                     | Design                  |
|            | Remove road surface              | "ro "ro                              | Existing / Proposed Lamp Column   |   | 2016<br>6. All markings are to be laid in thermoplastic screed in                                                                                                                                      |                                       | rimer                                  | The Aquarium, King Street,        |                    | Client                               |                         |
|            | Proposed Carriageway Resurfacing | SP SP                                | Existing / Proposed Sign Post     |   | applied beforehand<br>7. Unless specified all white markings shall be reflecto<br>BS 6088 by incorporation (except for pre-formed ma                                                                   |                                       | ance with                              | Reading, RG1 2AN<br>www.pja.co.uk |                    | Birmingham City                      | Council                 |
|            | Proposed Asphalt Table           | ₀ <sup>B</sup> <b>₀</b> <sup>B</sup> | Existing / Proposed Bollard       |   | <ol> <li>build by incorporation (except for pre-formed ma<br/>wet surface of the marking</li> <li>All symbols to be preformed in accordance with App</li> </ol>                                        | •, •                                  |                                        | Drawing No.                       | Revision           | Status                               | Date                    |
|            | Proposed Kerb                    | в                                    | Proposed Fold-down Bollard        |   | <ol> <li>Signs on footway to be mounted at the height of 2.3<br/>minimum of 2.1m elsewhere</li> </ol>                                                                                                  |                                       | ed, a                                  | 04965-PM-L-C-04-02                | ノヘ                 | For Discussion                       | 29 <mark>/</mark> 09/20 |
|            | Proposed Dropped Kerb Flush      | B                                    | Existing Street Furniture Removed |   | 10. All signs to have a minimum horizontal clearance of<br>11. Refer to contract drawings BCC Highways contract                                                                                        |                                       | s                                      |                                   | Designed           | Checked                              | Approved                |
|            |                                  |                                      | -                                 |   |                                                                                                                                                                                                        | -                                     | -                                      |                                   | JMC                | JMQ                                  | JMQ                     |
|            | Existing Line Marking            |                                      | Existing / Proposed Gully         | I | Rev Date Descripti                                                                                                                                                                                     | on Drawn C                            | Checked                                | Ordnance Survey (c)               | ) 2020. All rights | reserved. Licence nu                 | umber xxxxxxxxxx        |