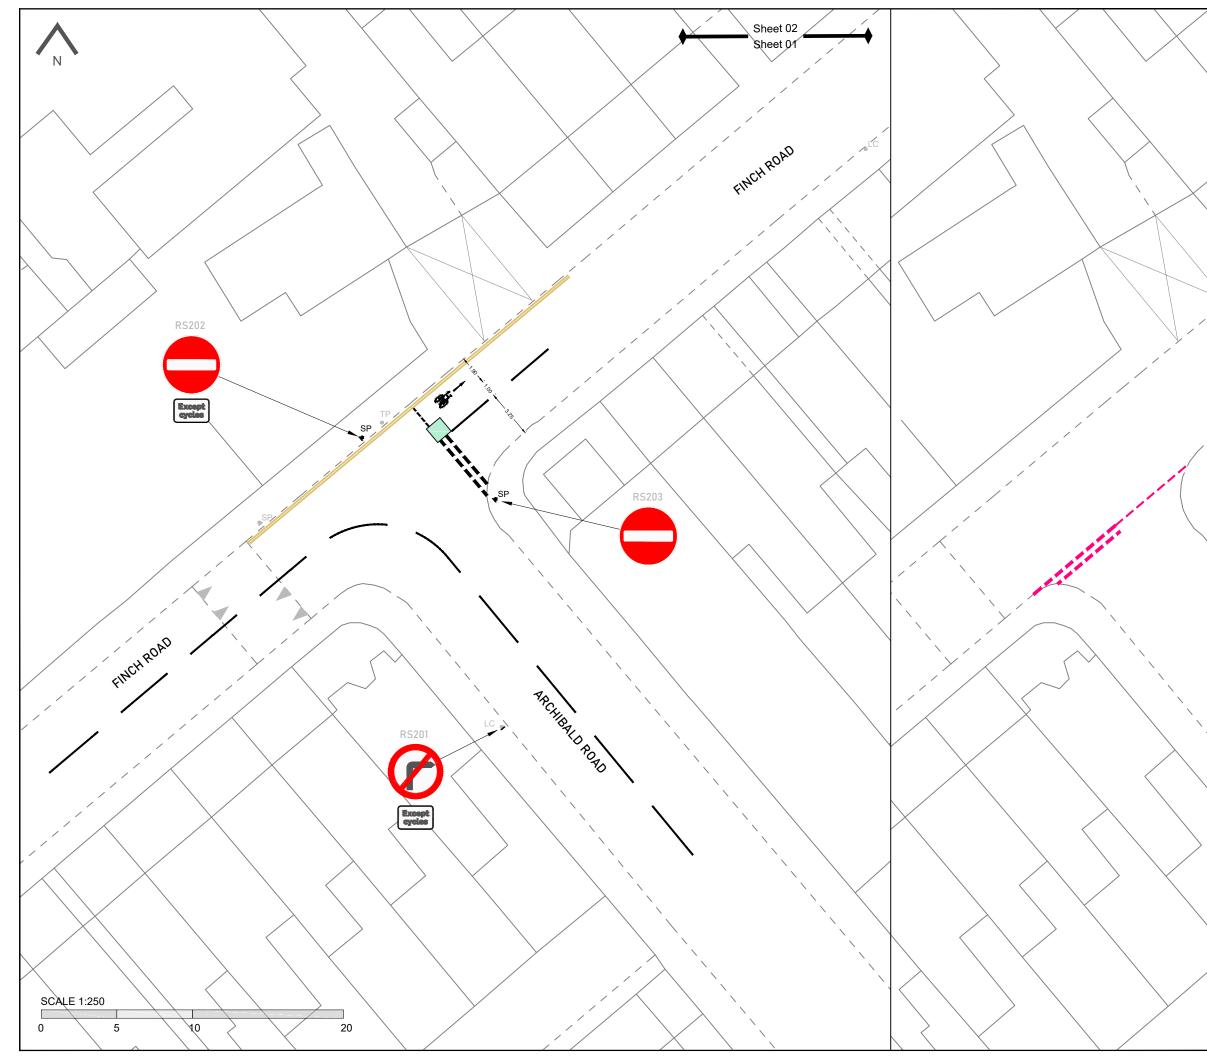

## Notes 1. All measurements in metres unless otherwise stated. 2. This drawing is to be read in conjunction with all relevant project drawings and BCC specification 3. All electrical works to be carried out by qualified and competent electrication 1. Electrical disconnections and reconnections to be organised by BCC/contractor 5. All traffic sign and road markings are to comply withTraffic Sign Regulations and General Directions 2016 6. All markings are to be laid in thermoplastic screed in accordance with BS EN 1871, with primer applied beforehand Unless specified all white markings shall be reflectorized with solid glass beads in accordance with BS 6088 by incorporation (except for pre-formed markings) into the road marking mixture and to the wet surface of the marking 3. All symbols to be preformed in accordance with Appendix 12/3 of the specification 3. Signs on footway to be mounted at the height of 2.3m and higher where cycling is permitted, a minimum of 2.1m elsewhere 10. All signs to have a minimum horizontal clearance of 450mm from face of kerb 11. Refer to contract drawings BCC Highways contract drawings for typical construction details Notes PRCHIBALD ROAD Rev Date Description PJA The Aquarium King Street Reading RG1 2AN www.pja.co.uk Project Lozells Traffic Management Drawing Finch Road One Way with Cycle Contraflow 01 of 03 Concept Design Client Birmingham City Council Drawing No. 04965-PM-L-C-02-01

| Key                           |                                   |
|-------------------------------|-----------------------------------|
|                               | Proposed Footway Resurfacing      |
|                               | Proposed Keybloc Grey             |
|                               | Proposed Buff Surface Dressing    |
|                               | Proposed Planter                  |
|                               | Remove road surface               |
|                               | Proposed Carriageway Resurfacing  |
|                               | Proposed Asphalt Table            |
|                               | Proposed Kerb                     |
|                               | Proposed Dropped Kerb Flush       |
|                               | Existing Line Marking             |
|                               | Existing Line Marking Removed     |
|                               | Proposed White Line Marking       |
|                               | Proposed Yellow Line Marking      |
| 8 8                           | Existing / Proposed Tree          |
| LC LC                         | Existing / Proposed Lamp Column   |
| SP SP                         | Existing / Proposed Sign Post     |
| • <sup>B</sup> • <sup>B</sup> | Existing / Proposed Bollard       |
| • <sup>B</sup>                | Proposed Fold-down Bollard        |
| • <sup>B</sup>                | Existing Street Furniture Removed |
|                               | Existing / Proposed Gully         |
|                               |                                   |
|                               |                                   |
|                               |                                   |
|                               |                                   |