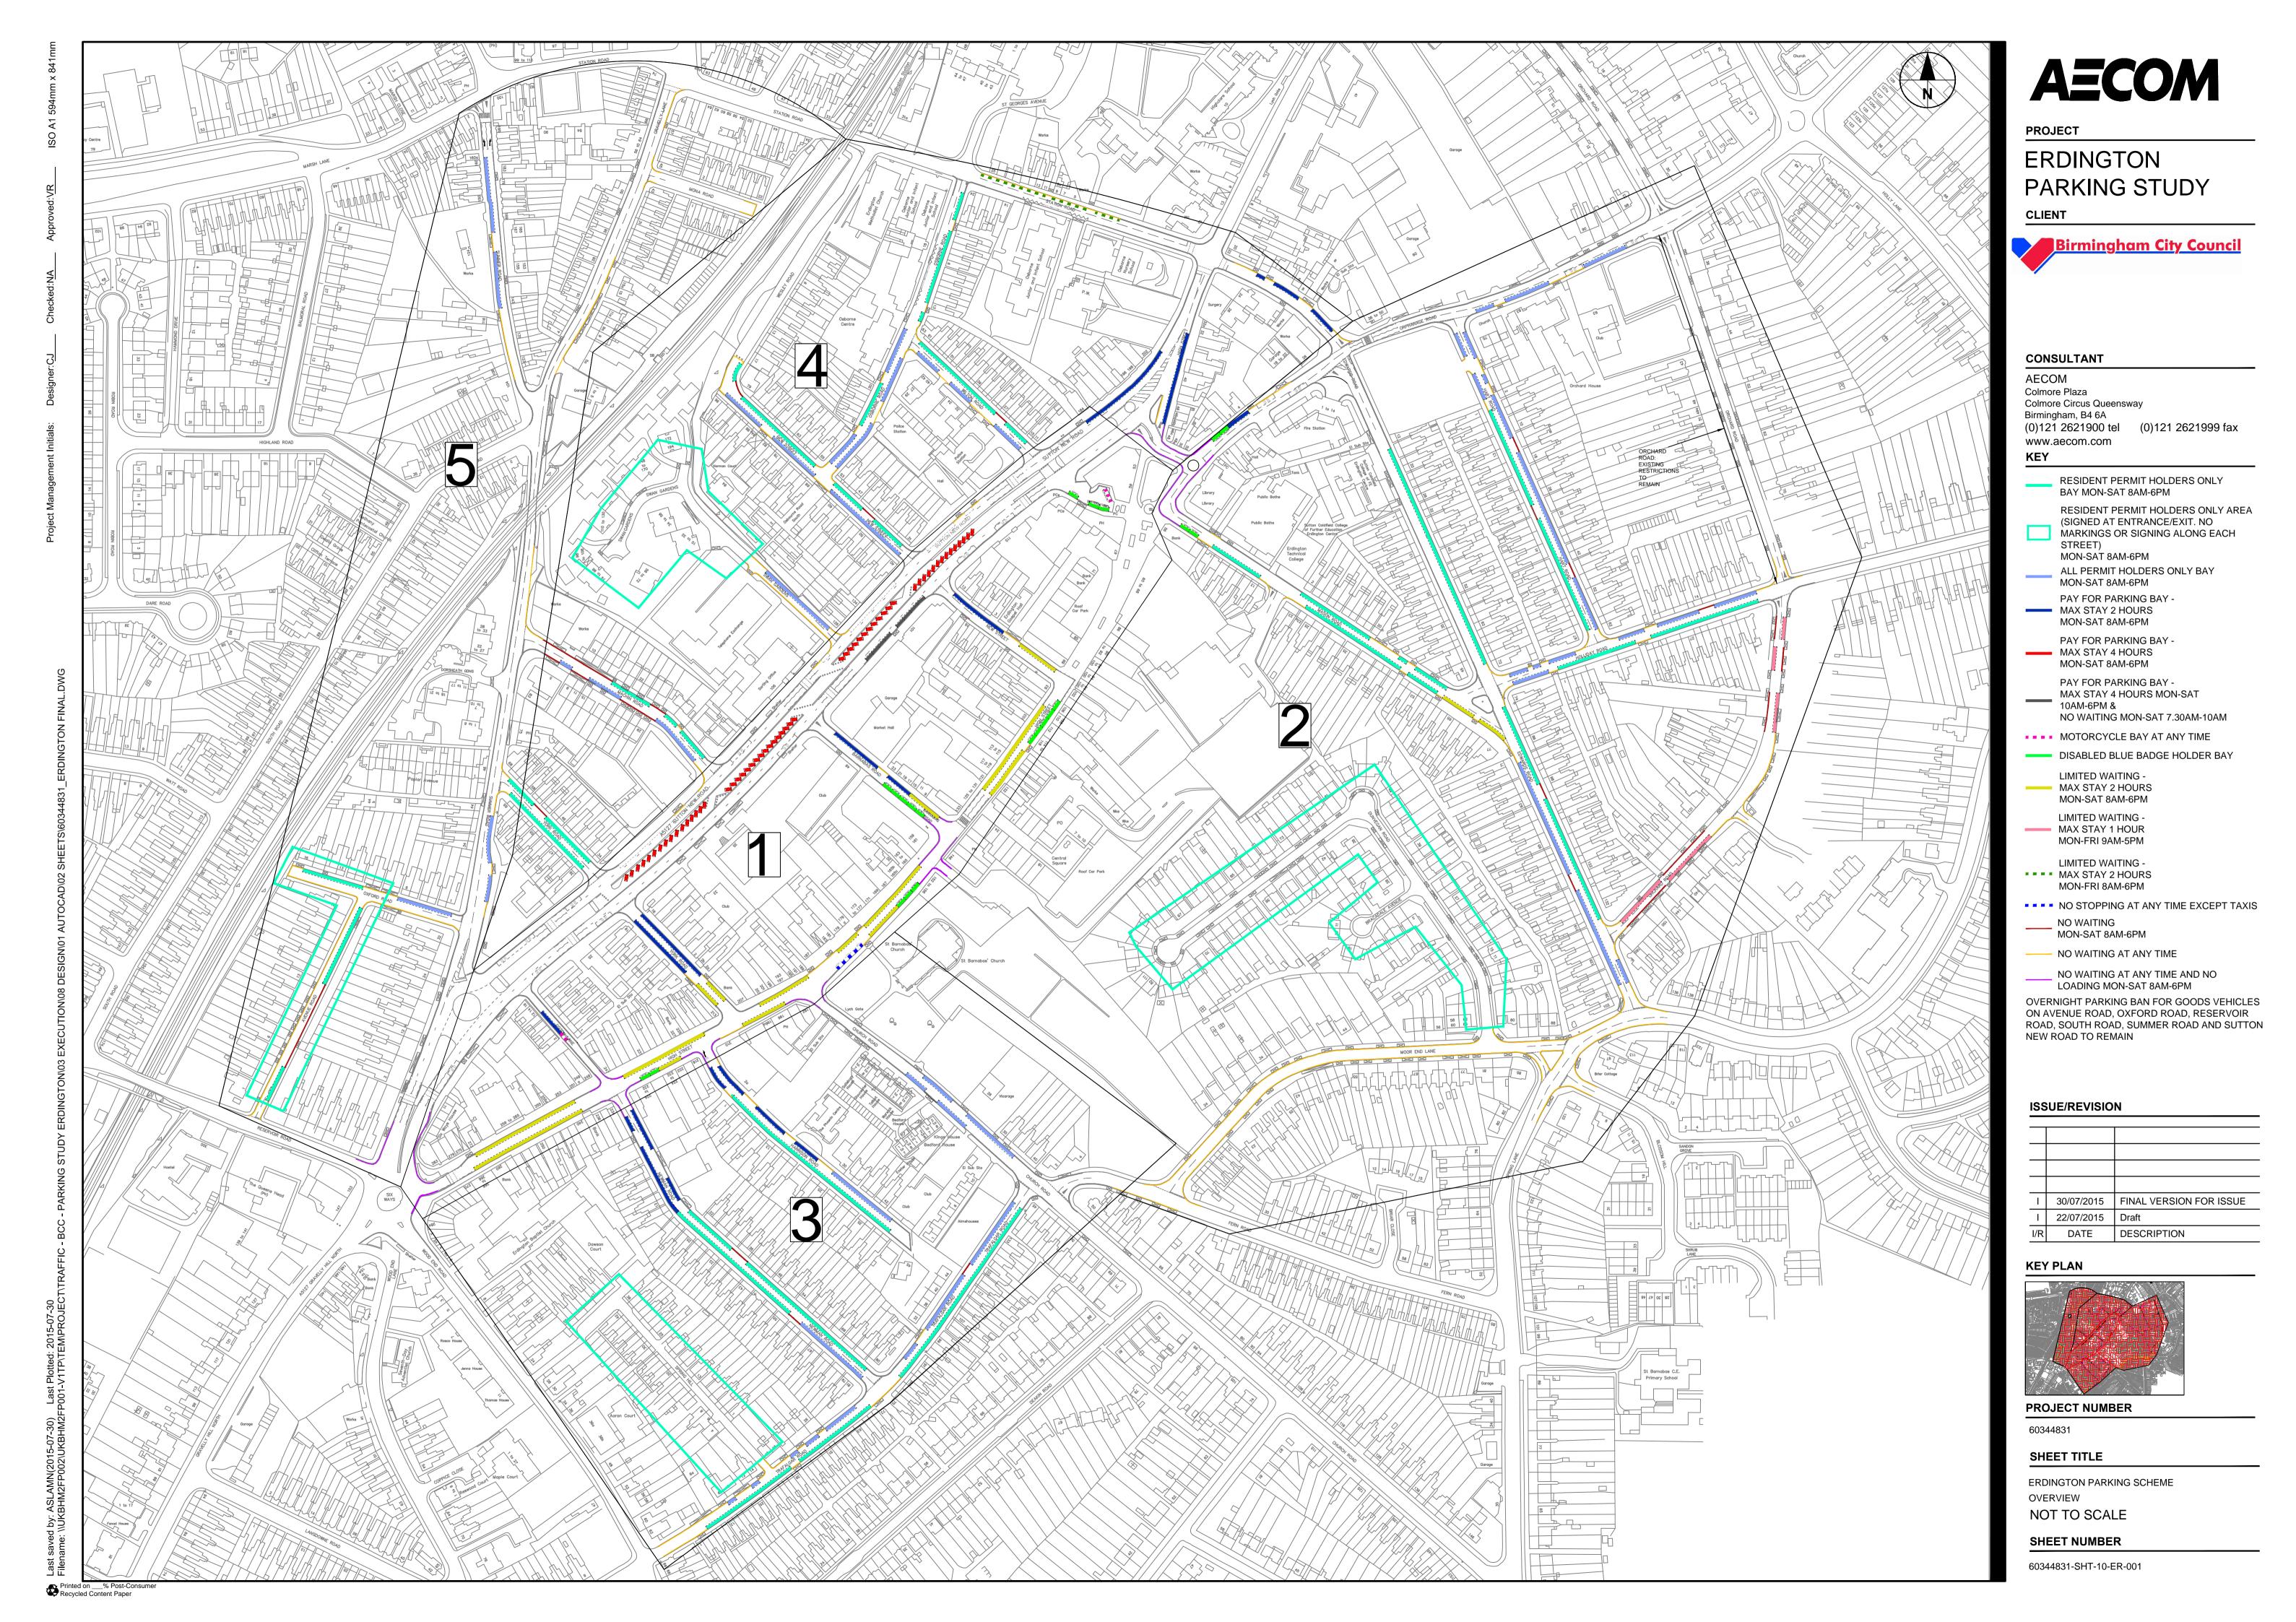

AECOM

(0)121 2621900 tel (0)121 2621999 fax

PAY FOR PARKING BAY -

PAY FOR PARKING BAY -

PAY FOR PARKING BAY -MAX STAY 4 HOURS MON-SAT NO WAITING MON-SAT 7.30AM-10AM

MOTORCYCLE BAY AT ANY TIME

DISABLED BLUE BADGE HOLDER BAY

NO WAITING AT ANY TIME AND NO LOADING MON-SAT 8AM-6PM

ON AVENUE ROAD, OXFORD ROAD, RESERVOIR ROAD, SOUTH ROAD, SUMMER ROAD AND SUTTON

| _   | 30/07/2015 | FINAL VERSION FOR ISSUE |
|-----|------------|-------------------------|
| _   | 22/07/2015 | Draft                   |
| I/R | DATE       | DESCRIPTION             |