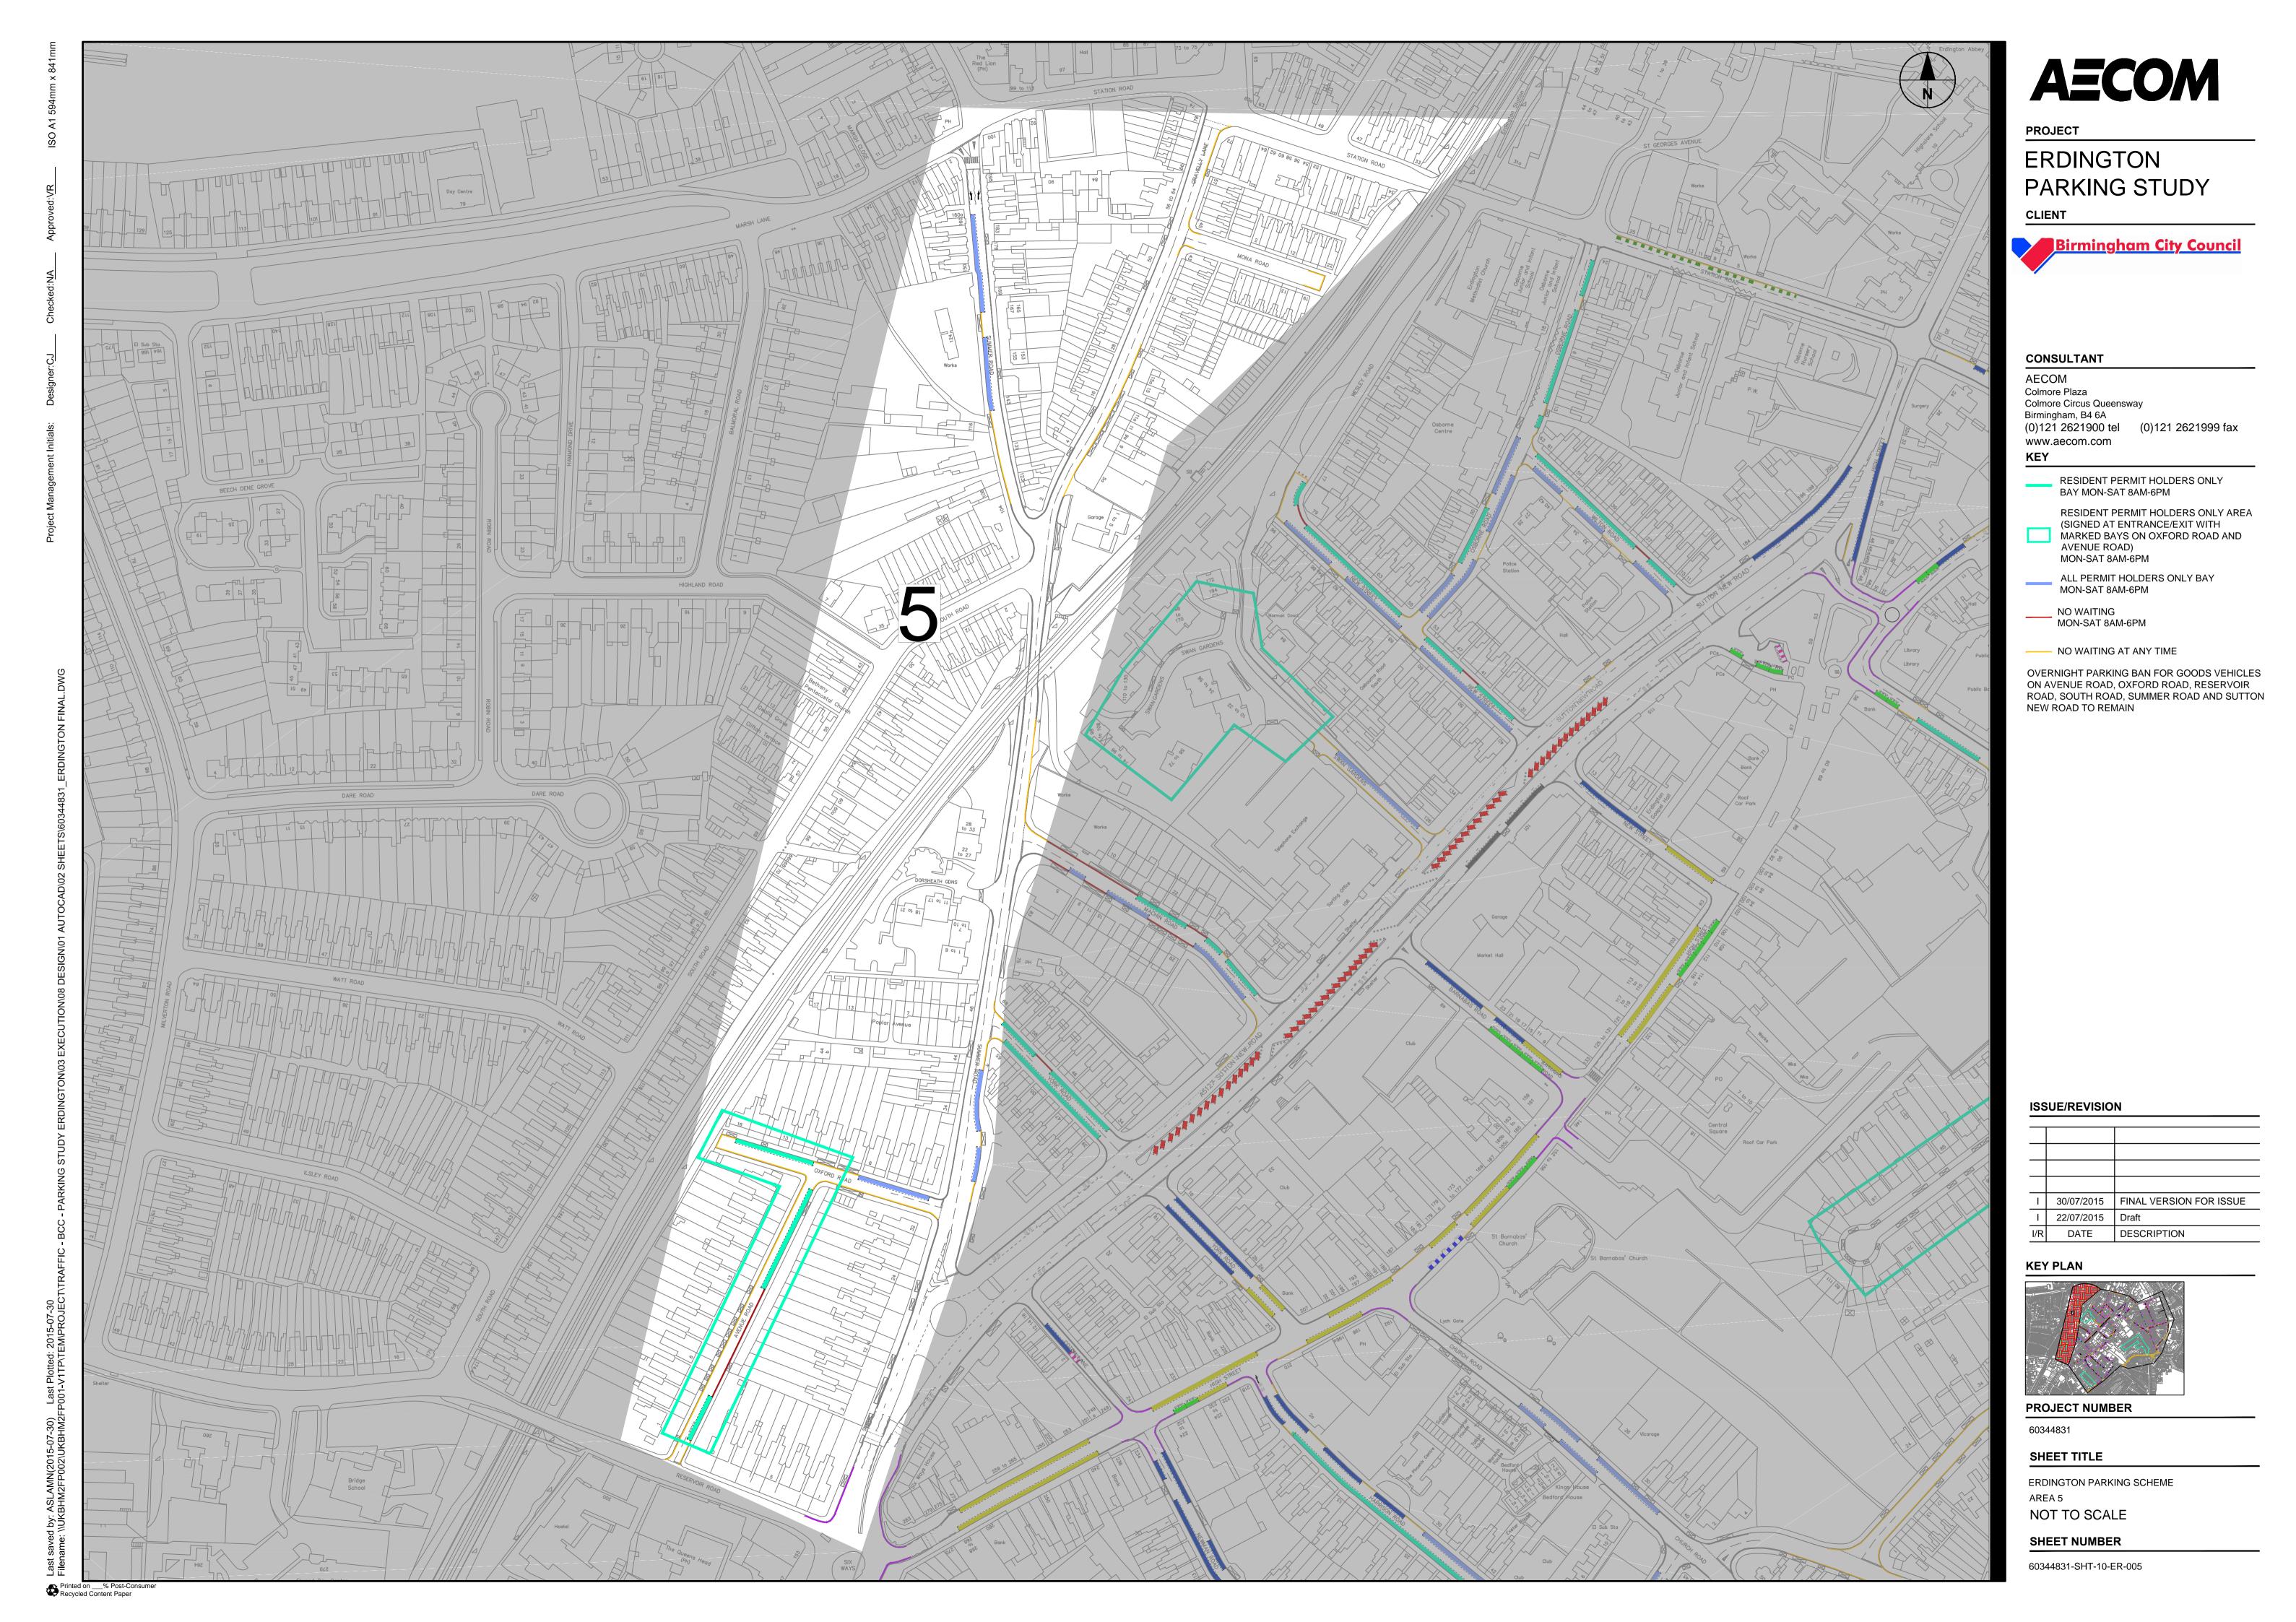

NO WAITING AT ANY TIME AND NO LOADING MON-SAT 8AM-6PM

ON AVENUE ROAD, OXFORD ROAD, RESERVOIR ROAD, SOUTH ROAD, SUMMER ROAD AND SUTTON

| _   | 30/07/2015 | FINAL VERSION FOR ISSUE |
|-----|------------|-------------------------|
| _   | 22/07/2015 | Draft                   |
| I/R | DATE       | DESCRIPTION             |

OVERNIGHT PARKING BAN FOR GOODS VEHICLES ON AVENUE ROAD, OXFORD ROAD, RESERVOIR ROAD, SOUTH ROAD, SUMMER ROAD AND SUTTON

| _   | 30/07/2015 | FINAL VERSION FOR ISSUE |
|-----|------------|-------------------------|
| _   | 22/07/2015 | Draft                   |
| I/R | DATE       | DESCRIPTION             |
|     |            | ·                       |