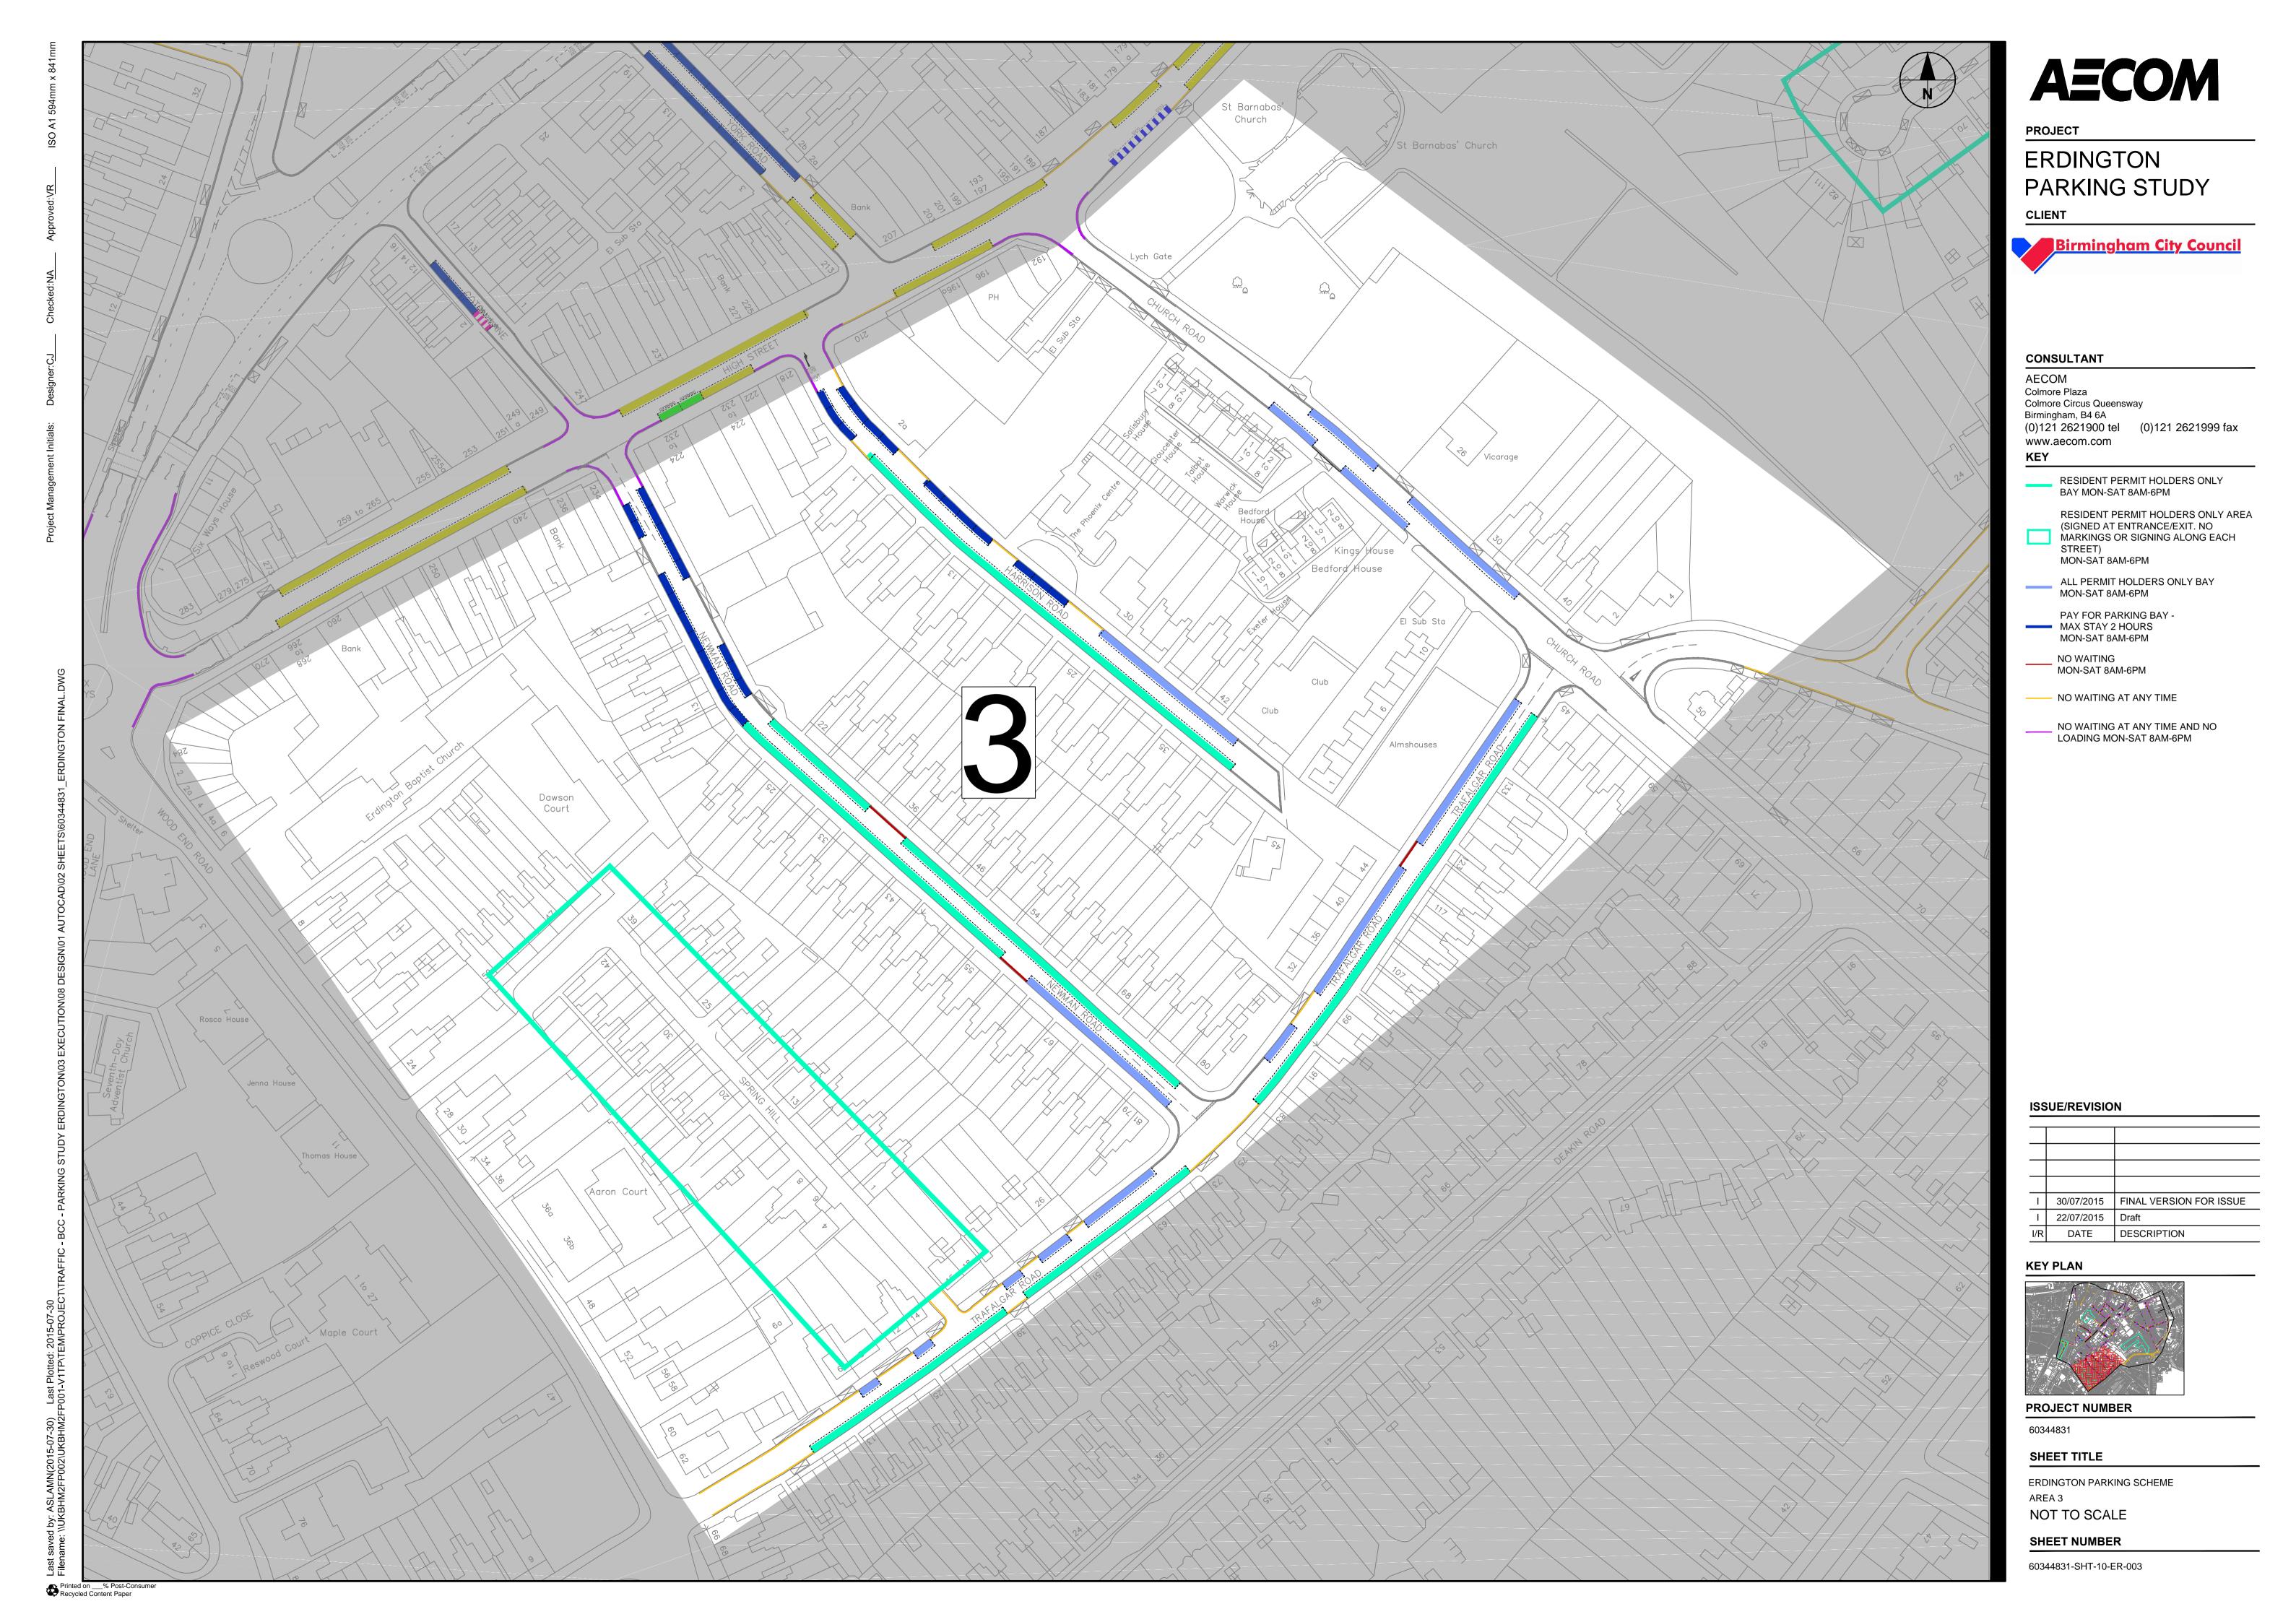

(0)121 2621900 tel (0)121 2621999 fax

RESIDENT PERMIT HOLDERS ONLY

(SIGNED AT ENTRANCE/EXIT. NO MARKINGS OR SIGNING ALONG EACH

ALL PERMIT HOLDERS ONLY BAY

NO WAITING AT ANY TIME AND NO

LOADING MON-SAT 8AM-6PM