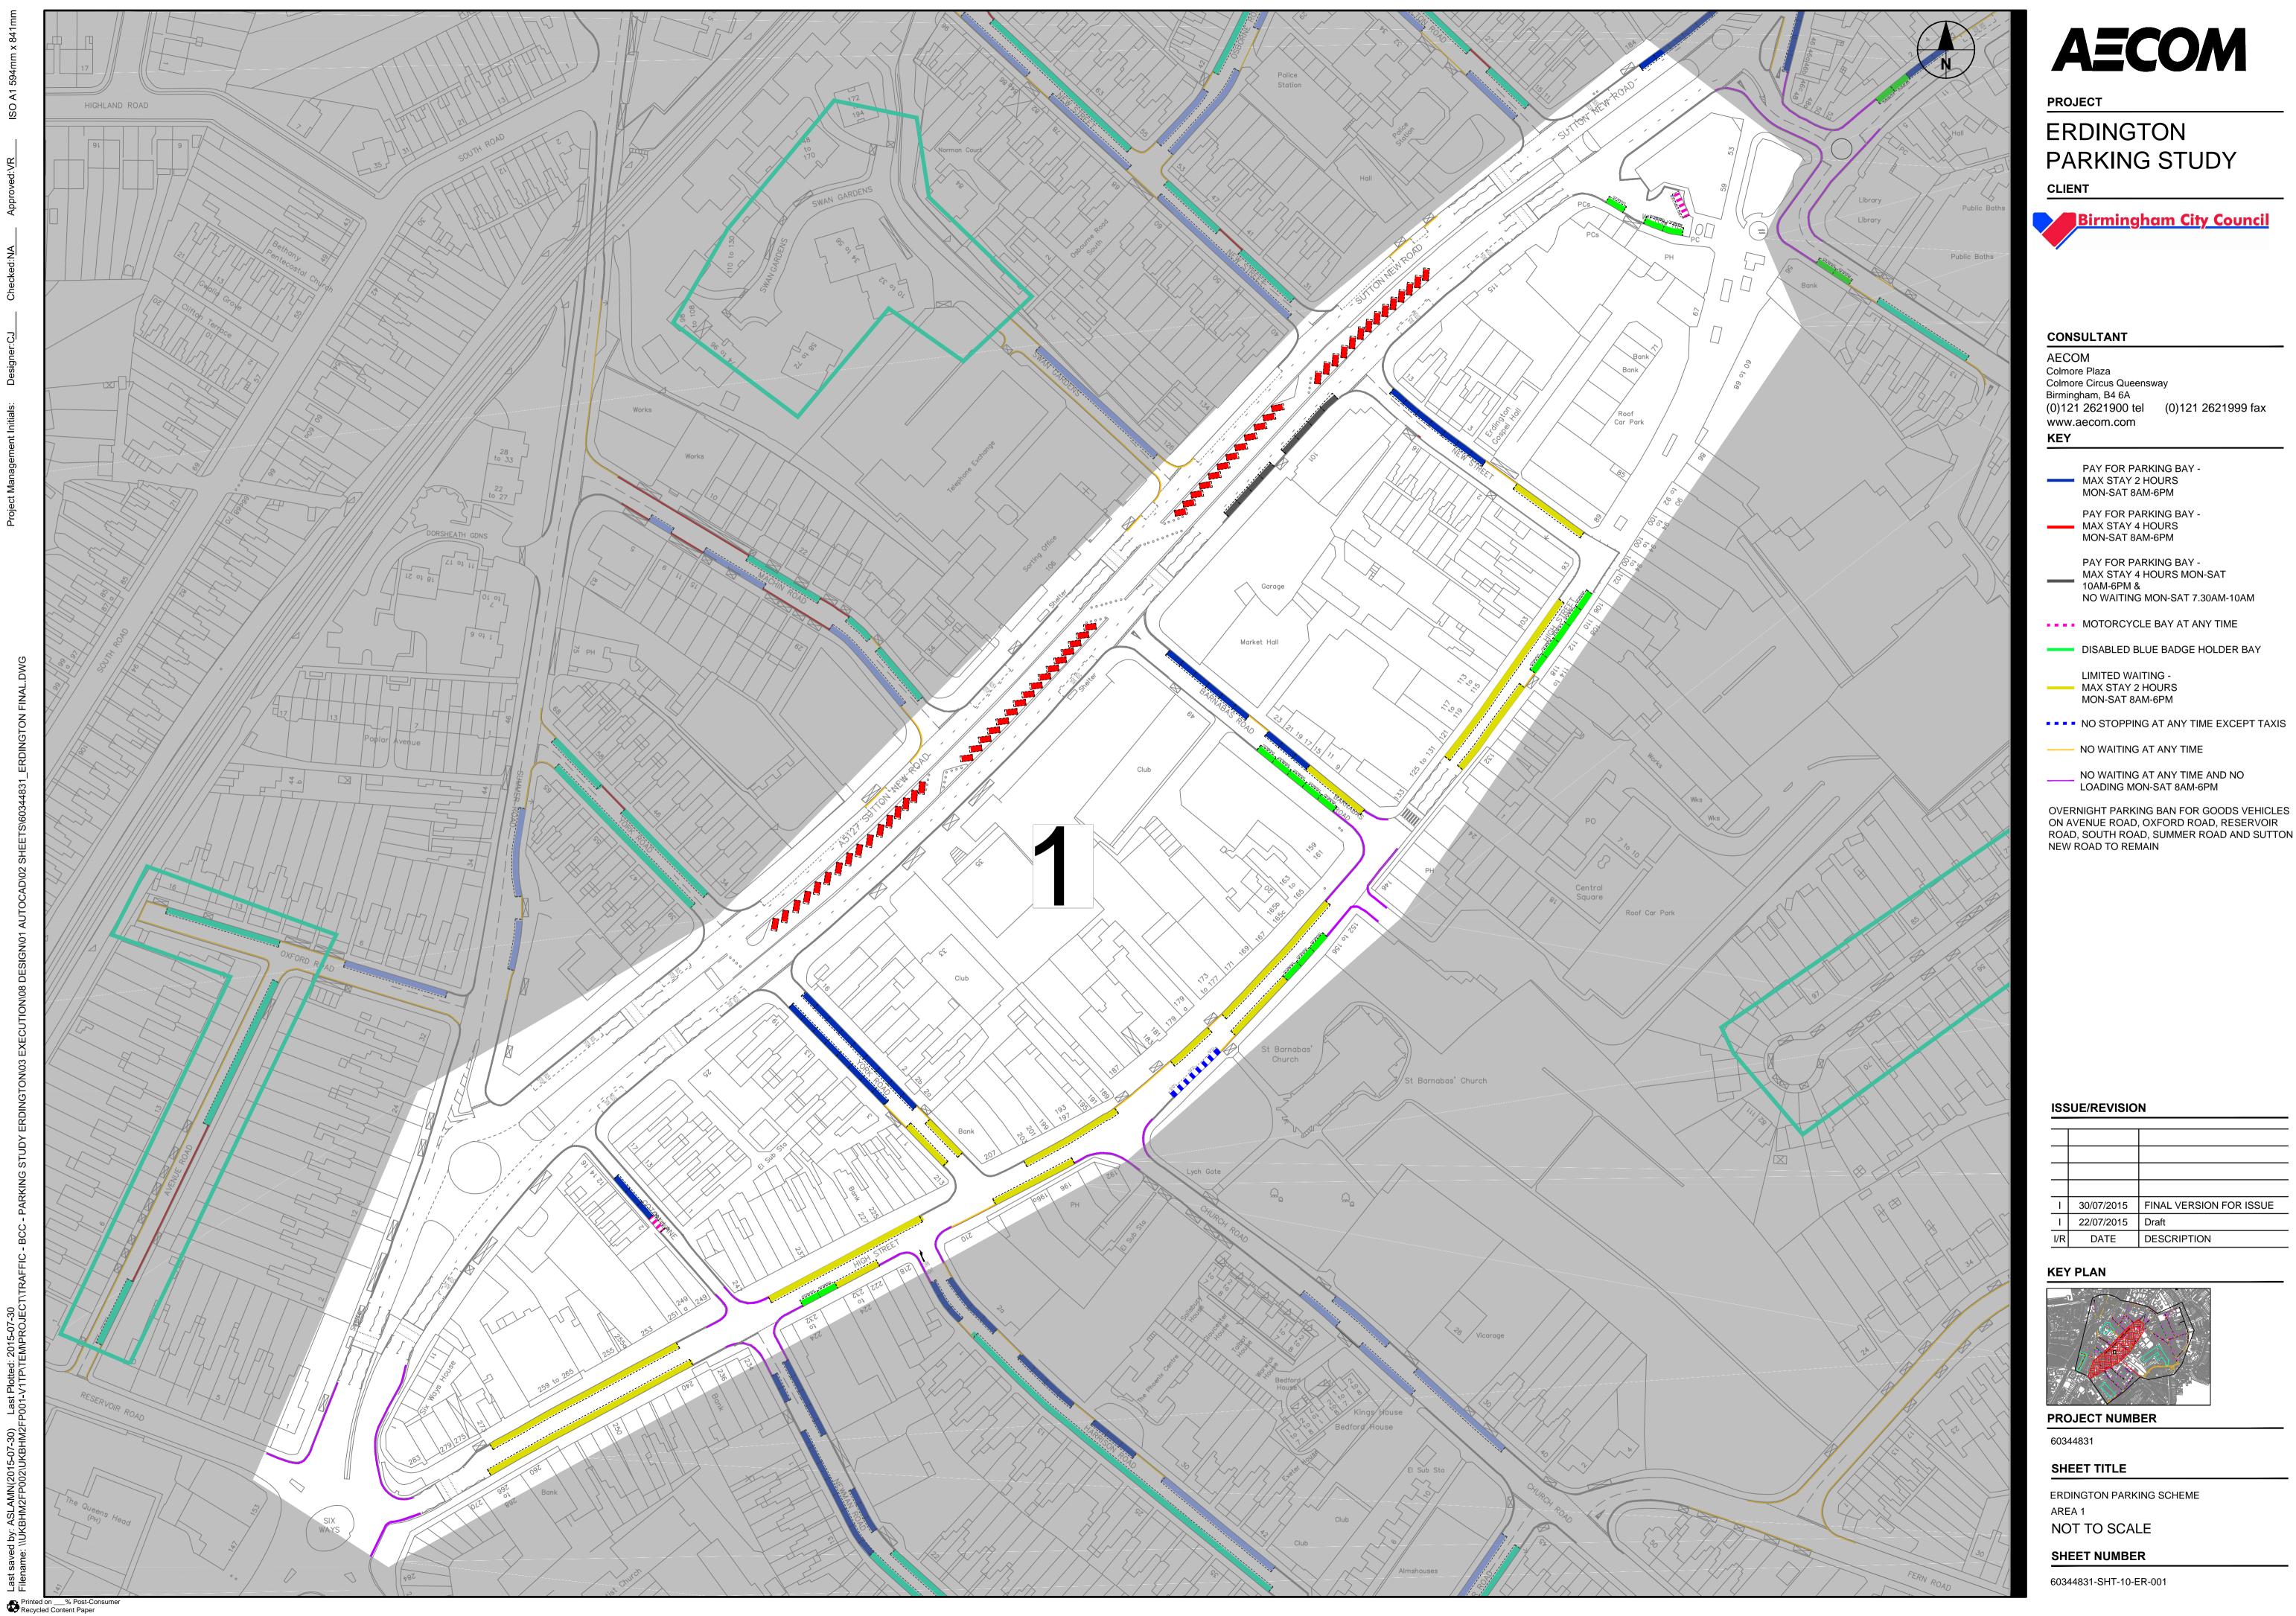

AECOM

(0)121 2621900 tel (0)121 2621999 fax

PAY FOR PARKING BAY -

PAY FOR PARKING BAY -

PAY FOR PARKING BAY -MAX STAY 4 HOURS MON-SAT NO WAITING MON-SAT 7.30AM-10AM

MOTORCYCLE BAY AT ANY TIME

DISABLED BLUE BADGE HOLDER BAY

NO WAITING AT ANY TIME AND NO LOADING MON-SAT 8AM-6PM

ON AVENUE ROAD, OXFORD ROAD, RESERVOIR ROAD, SOUTH ROAD, SUMMER ROAD AND SUTTON

| _   | 30/07/2015 | FINAL VERSION FOR ISSUE |
|-----|------------|-------------------------|
| _   | 22/07/2015 | Draft                   |
| I/R | DATE       | DESCRIPTION             |