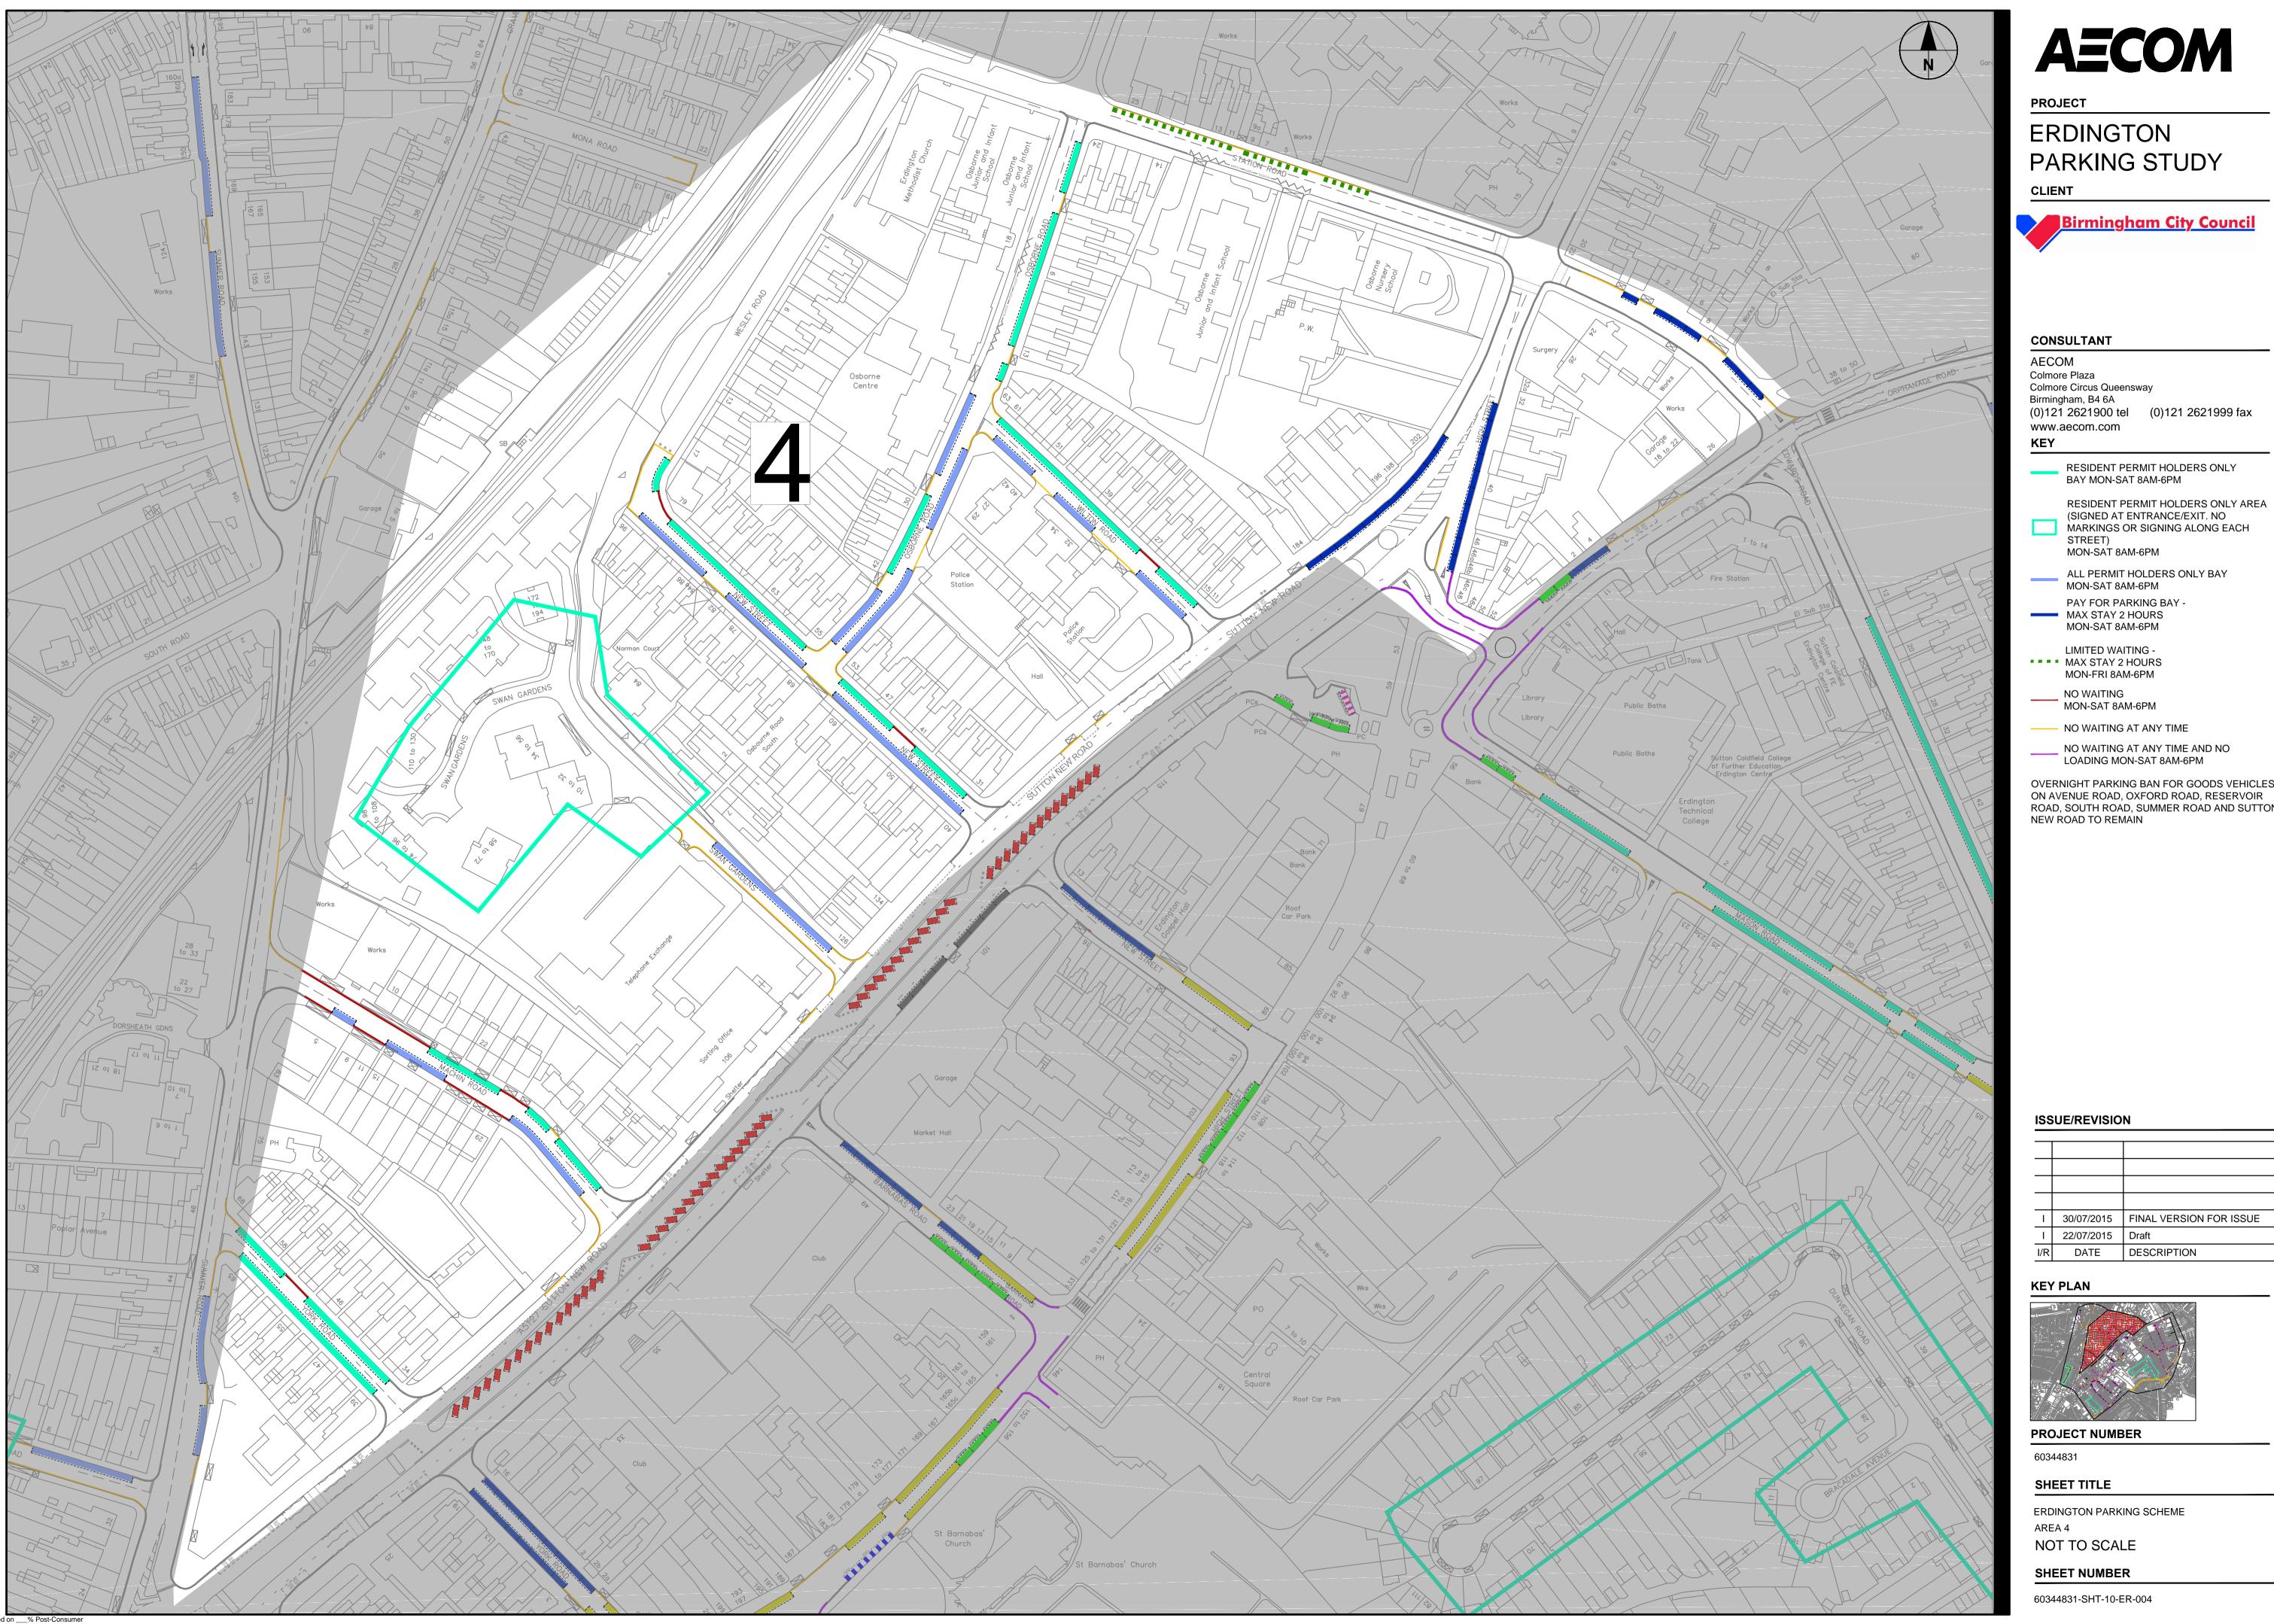

NO WAITING AT ANY TIME AND NO LOADING MON-SAT 8AM-6PM

ON AVENUE ROAD, OXFORD ROAD, RESERVOIR ROAD, SOUTH ROAD, SUMMER ROAD AND SUTTON

| _   | 30/07/2015 | FINAL VERSION FOR ISSUE |
|-----|------------|-------------------------|
| _   | 22/07/2015 | Draft                   |
| I/R | DATE       | DESCRIPTION             |

OVERNIGHT PARKING BAN FOR GOODS VEHICLES ON AVENUE ROAD, OXFORD ROAD, RESERVOIR ROAD, SOUTH ROAD, SUMMER ROAD AND SUTTON

| _   | 30/07/2015 | FINAL VERSION FOR ISSUE |
|-----|------------|-------------------------|
| _   | 22/07/2015 | Draft                   |
| I/R | DATE       | DESCRIPTION             |
|     |            | ·                       |