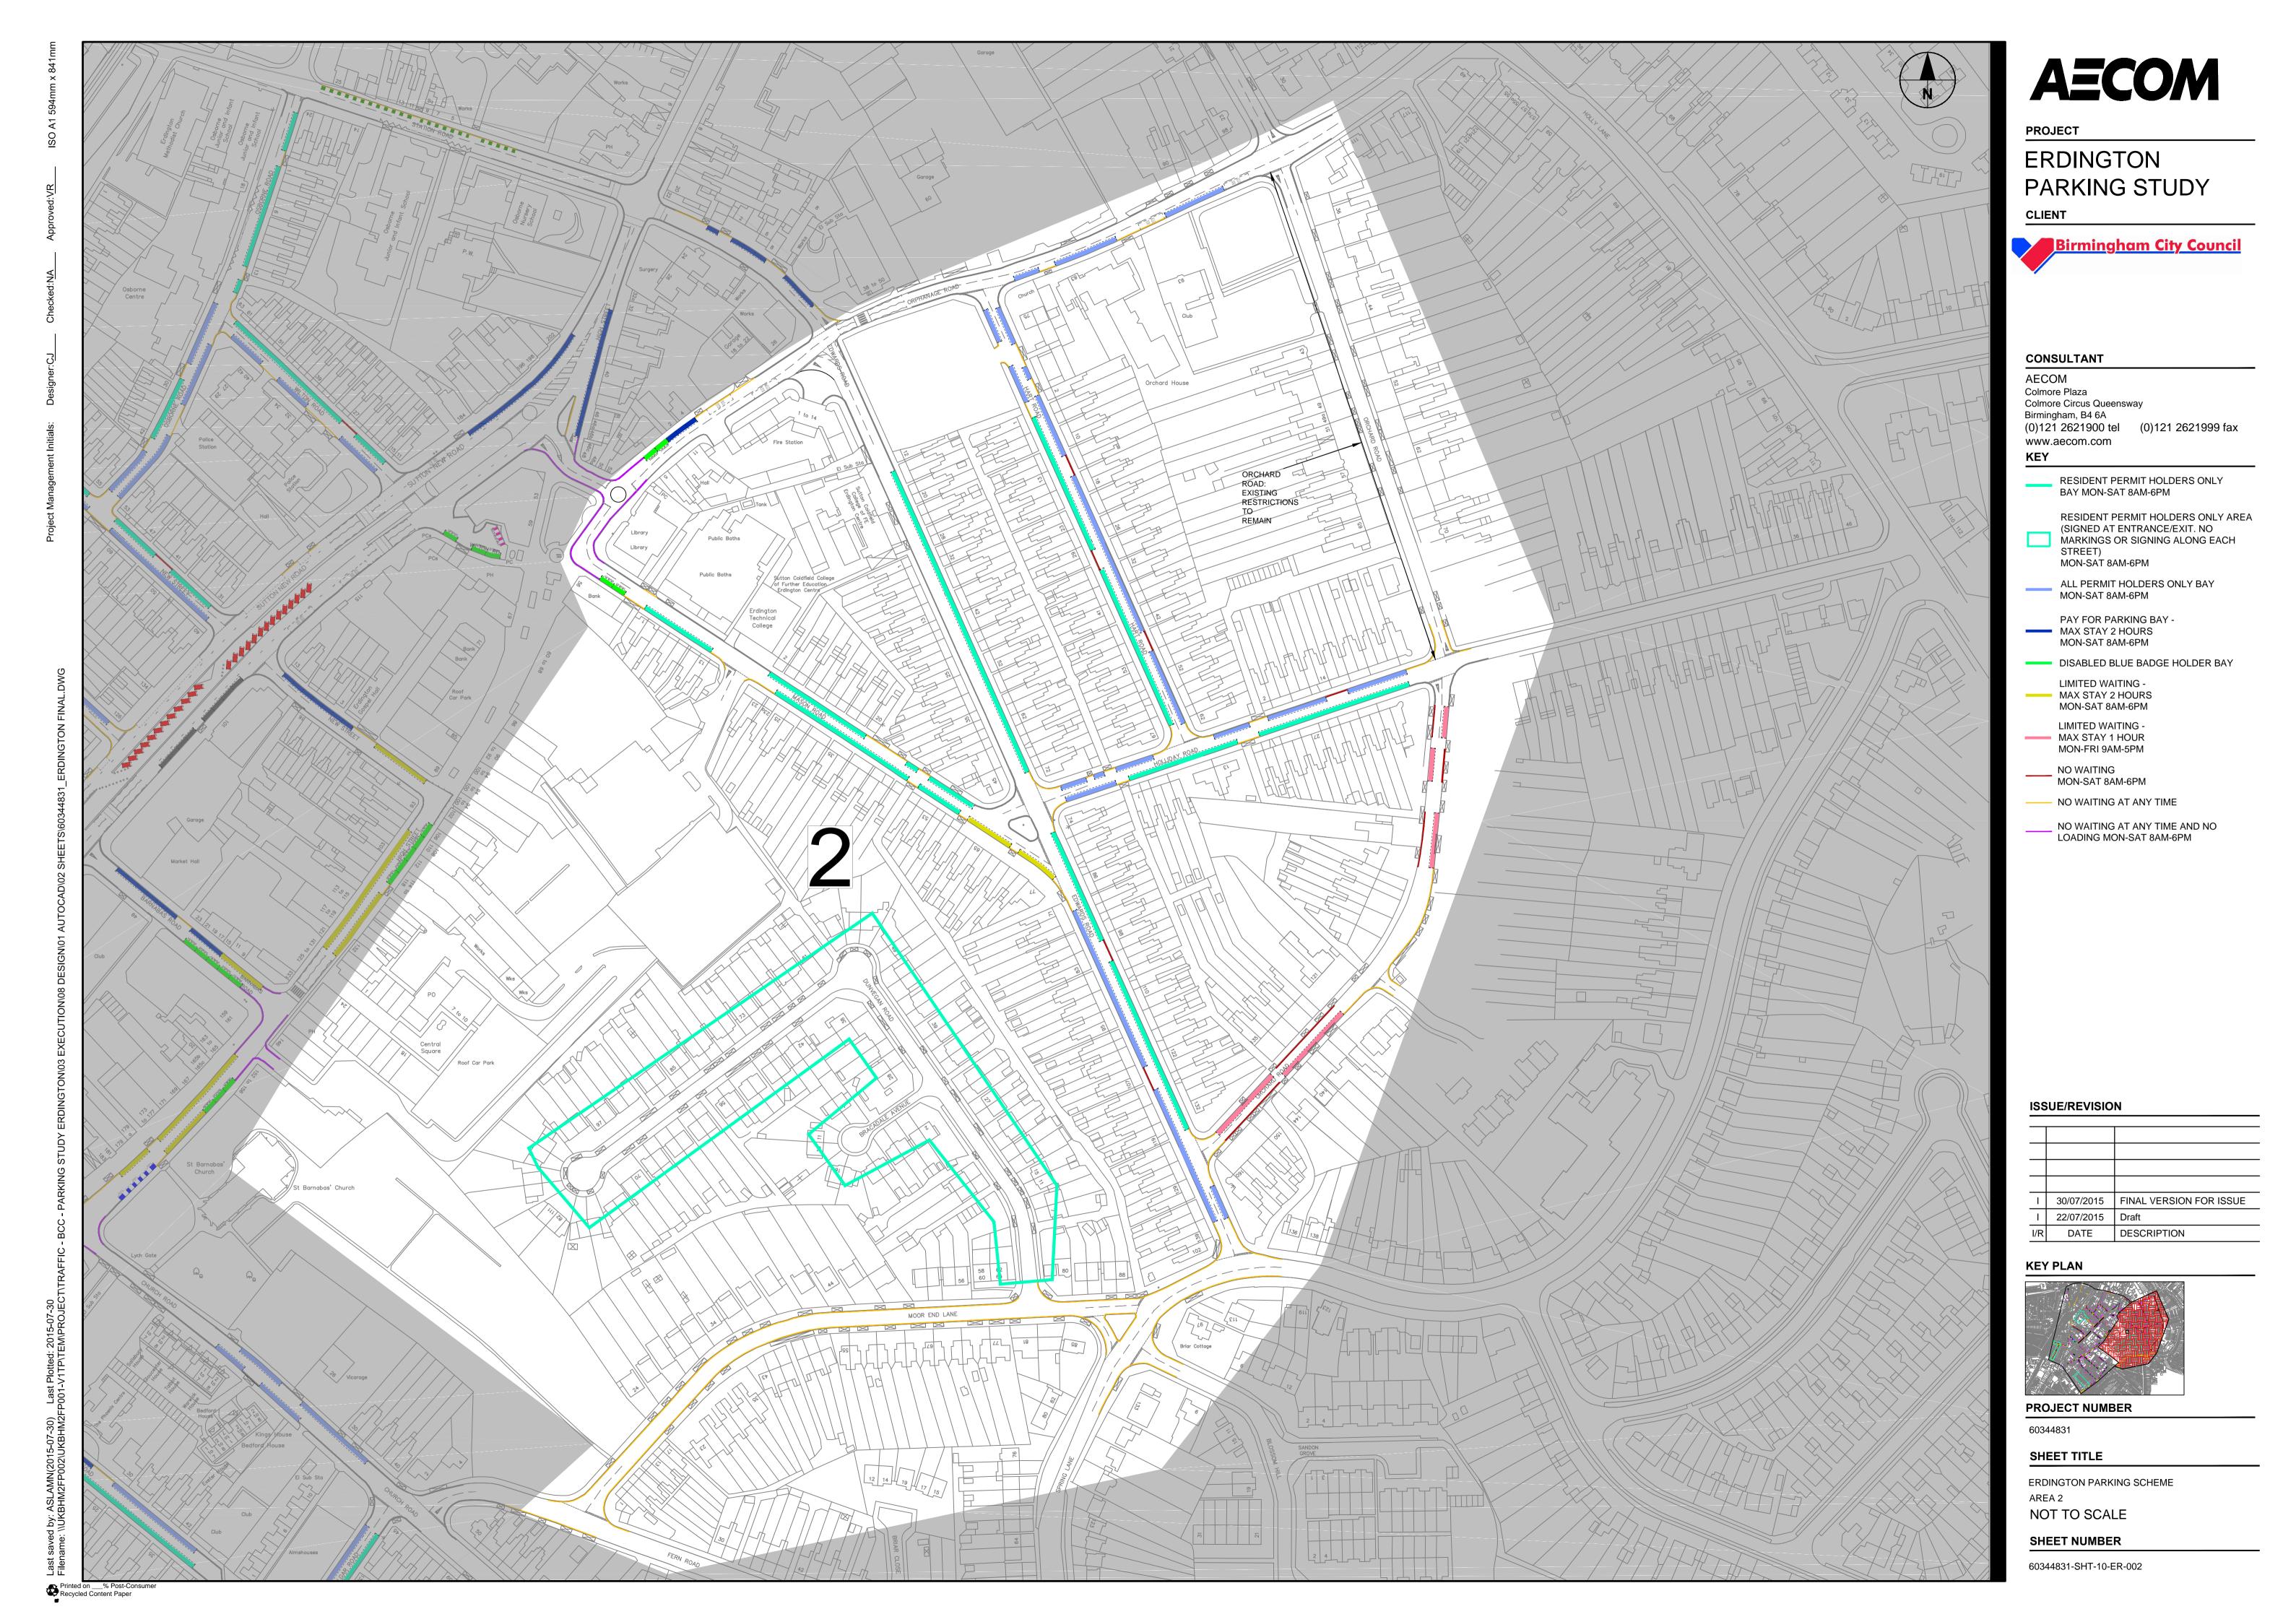

(0)121 2621900 tel (0)121 2621999 fax

RESIDENT PERMIT HOLDERS ONLY

(SIGNED AT ENTRANCE/EXIT. NO MARKINGS OR SIGNING ALONG EACH

ALL PERMIT HOLDERS ONLY BAY

NO WAITING AT ANY TIME AND NO

LOADING MON-SAT 8AM-6PM

OVERNIGHT PARKING BAN FOR GOODS VEHICLES ON AVENUE ROAD, OXFORD ROAD, RESERVOIR ROAD, SOUTH ROAD, SUMMER ROAD AND SUTTON

| _   | 30/07/2015 | FINAL VERSION FOR ISSUE |
|-----|------------|-------------------------|
| _   | 22/07/2015 | Draft                   |
| I/R | DATE       | DESCRIPTION             |
|     |            | ·                       |