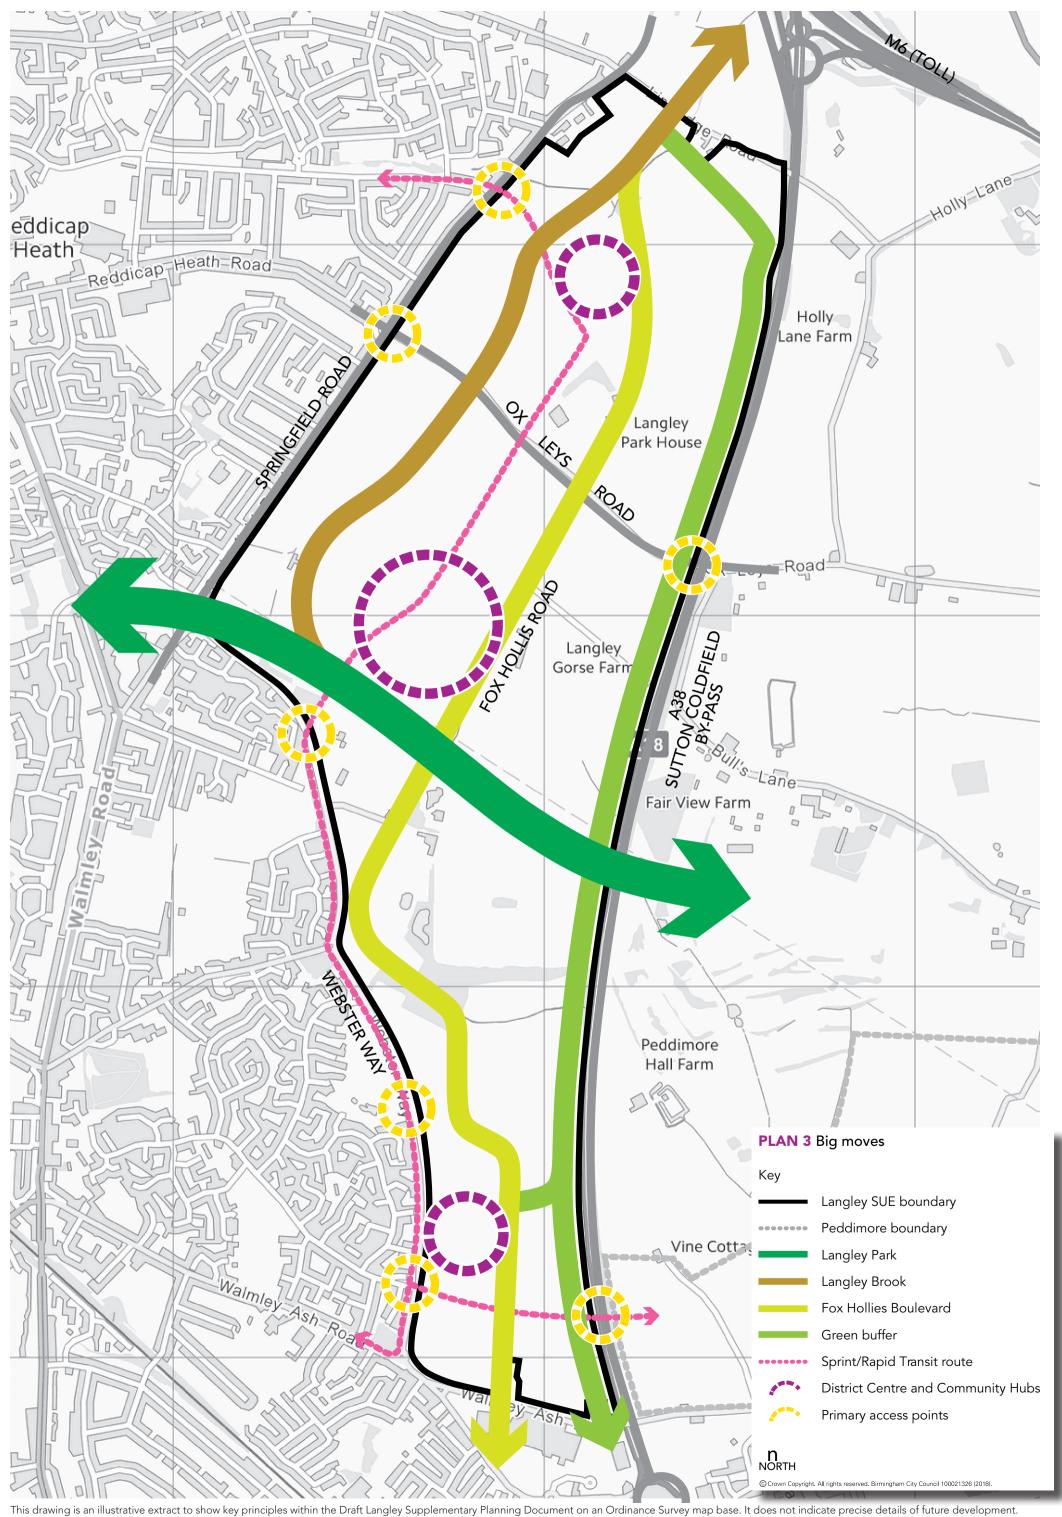

This drawing is an illustrative extract to show key principles within the Draft Langley supplementary Planning Document on an Ordinance Survey map base. It does not indicate precise details of future development.