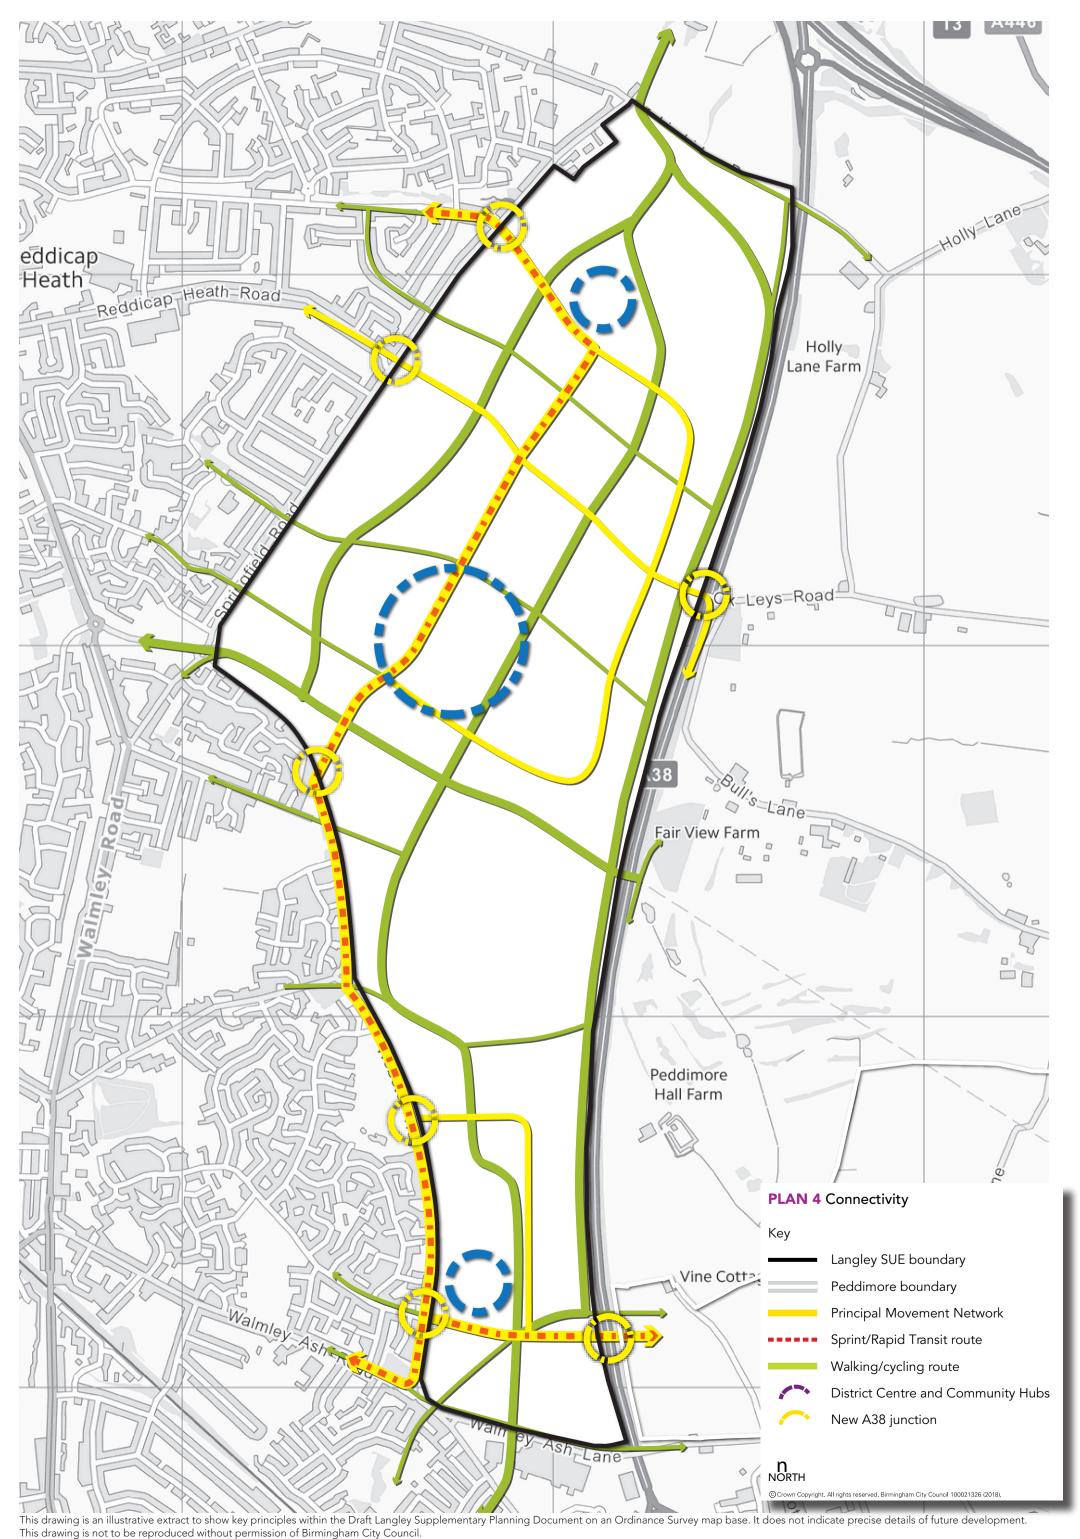

This drawing is an illustrative extract to show key principles within the Draft Langley supplementary Planning Document on an Ordinance Survey map base. It does not indicate precise details of future development.