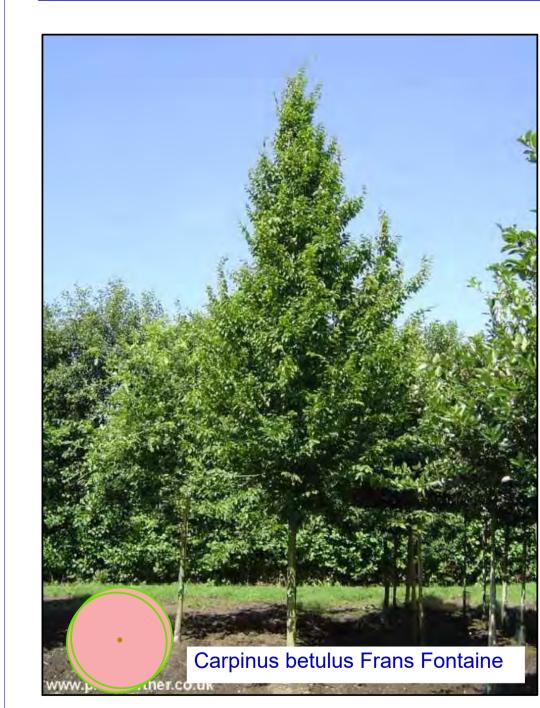

## Key

Proposed Tree Planting (species shown in photos below)

Tree to be removed

Existing Trees to be kept

Proposed Shrub Planting (species shown in photos below)

Footpath

Cycle Route

Shared Footpath/Cycle Route