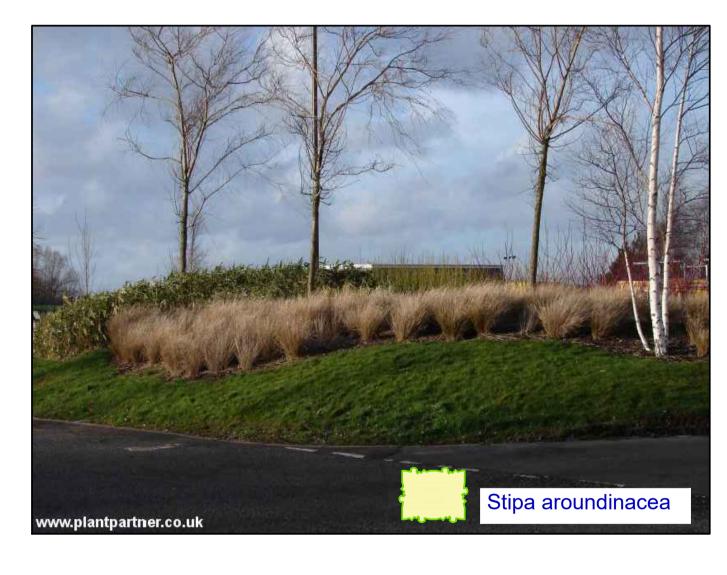

## Key

Proposed Tree Planting (species shown in photos below)

Tree to be removed

Existing Trees to be kept

Proposed Shrub Planting (species shown in photos below)

Footpath

Cycle Route

Shared Footpath/Cycle Route