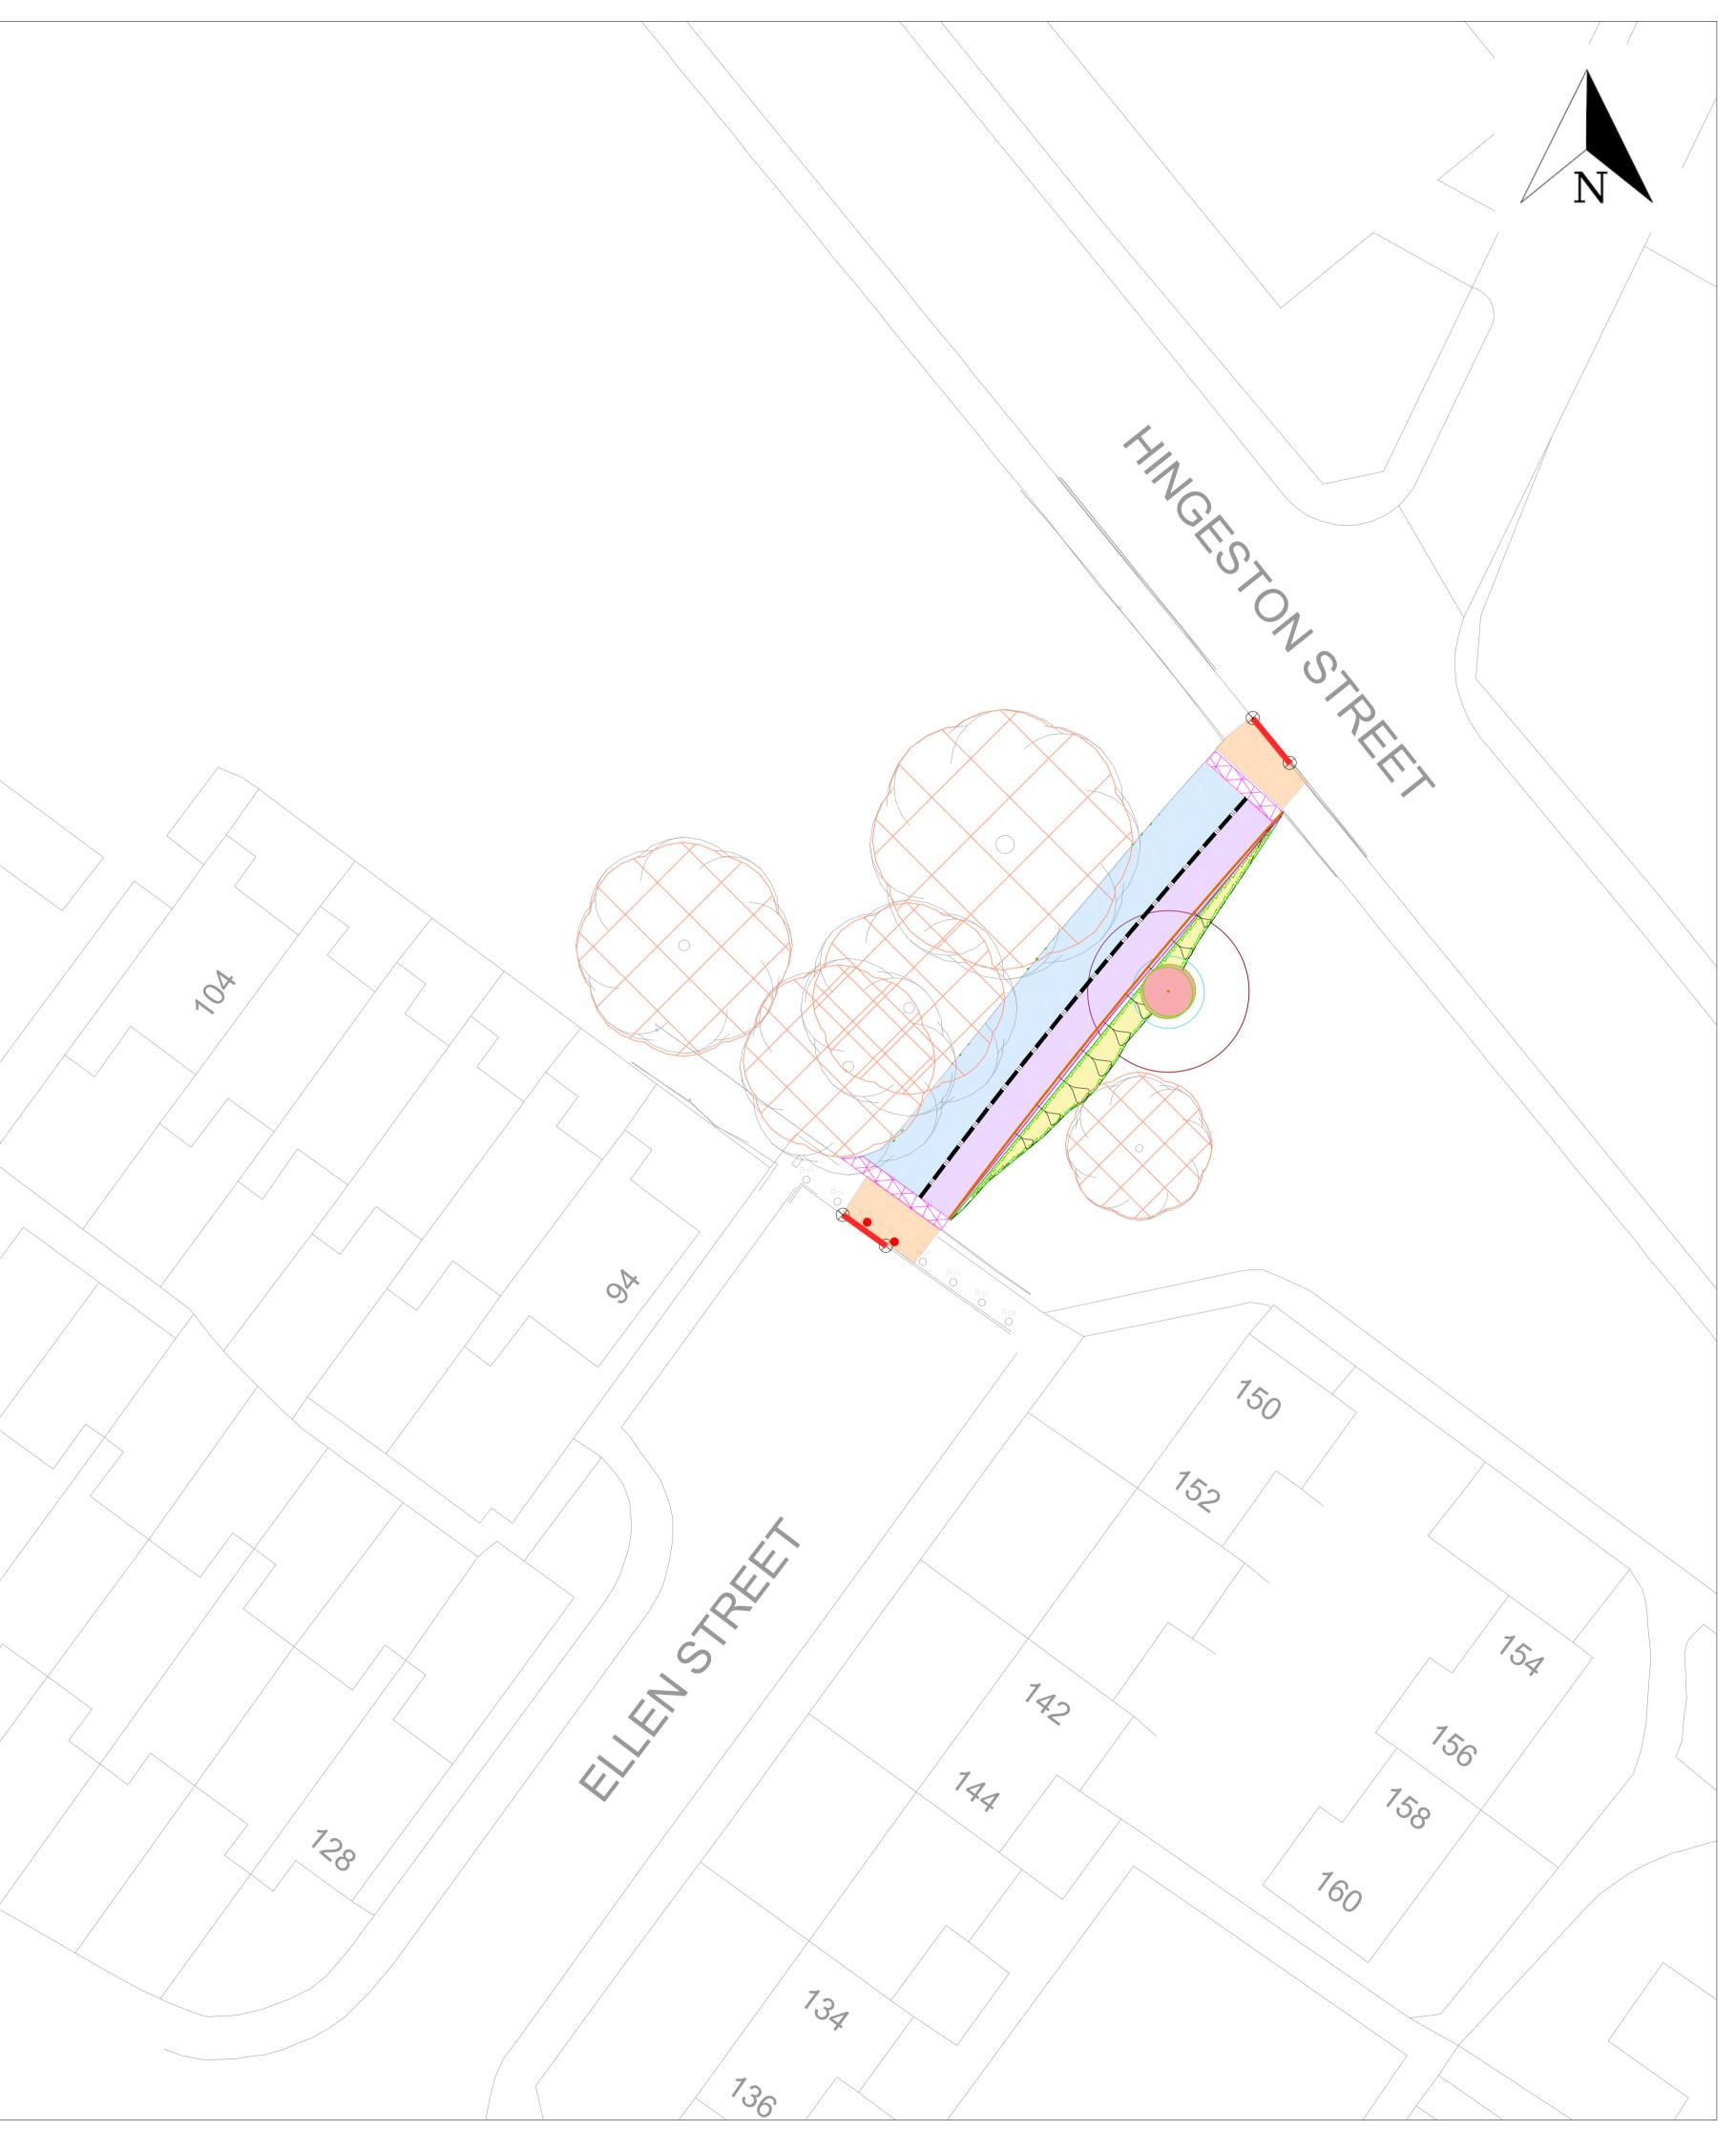

## Key

Proposed Tree Planting (species shown in photos below)

Tree to be removed

Existing Trees to be kept

Proposed Shrub Planting (species shown in photos below)

Footpath

Cycle Route

Shared Footpath/Cycle Route

Tactile paving to help people with visual impairments

Dropped kerb

Map © Crown Copyright and database rights 2021 Ordnance Survey 100021326 not

Dudley Road Improvements
Ellen Street
Drawing Number:
ADL350