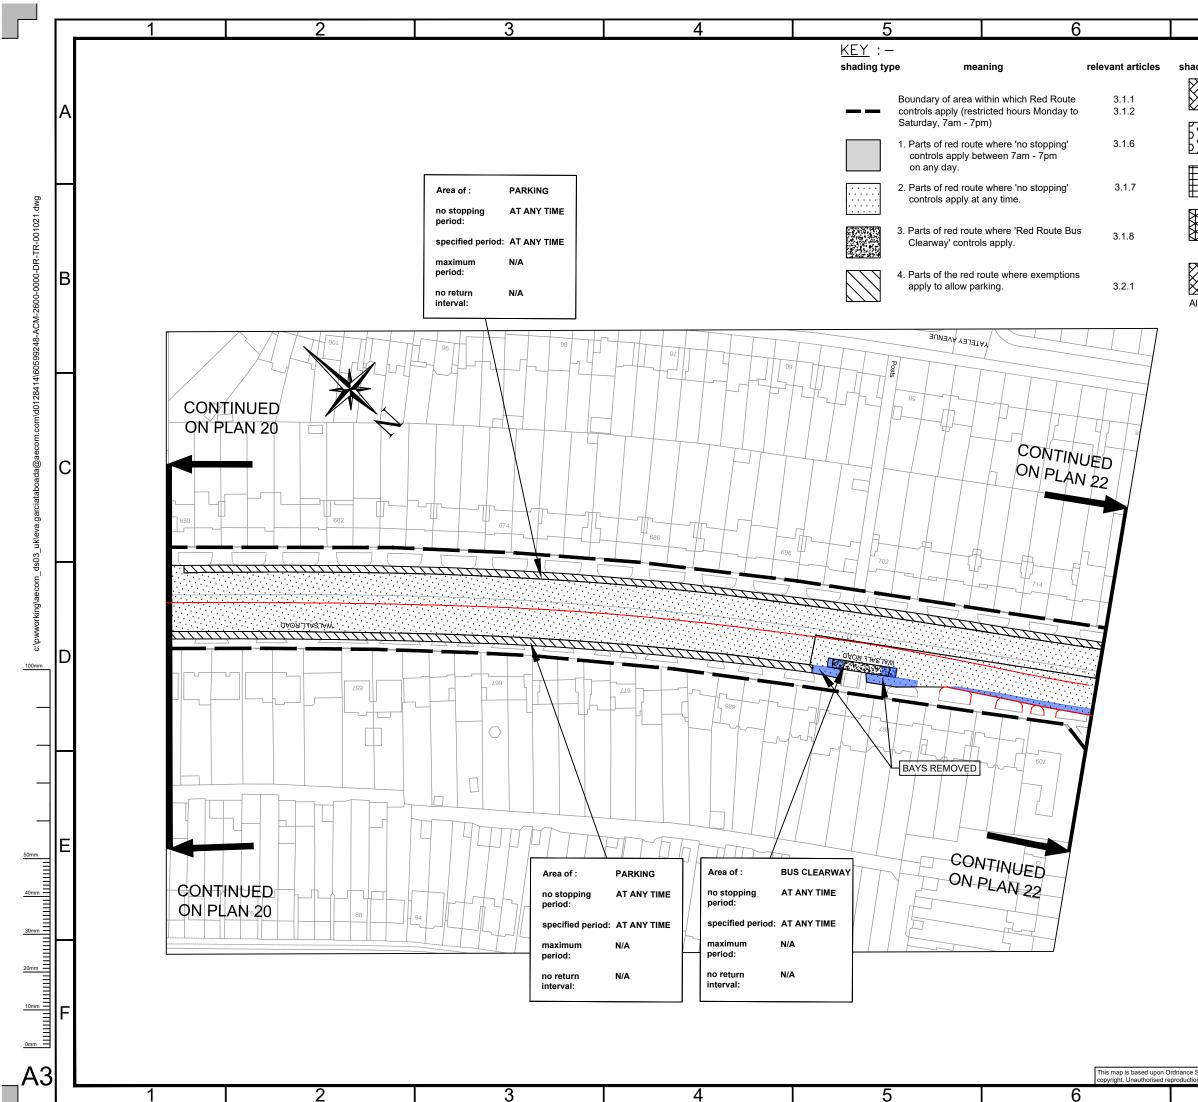

2600-0000-DR-TR-001021 100m

A3

| ding type       mening       relevant articles         Image: State of the formating sole motor cycles.       3.2.3         Image: State of the formating sole motor cycles.       3.2.5         Image: State of the formating sole motor cycles.       3.2.7         Image: State of the formating sole motor cycles.       3.2.7         Image: State of the formating sole motor cycles.       3.2.7         Image: State of the formating sole motor cycles.       3.2.7         Image: State of the formating sole motor cycles.       3.2.9         Image: State of the formating sole motor cycles.       3.2.1         Image: State of the formating sole motor cycles.       3.2.1         Image: State of the formating sole motor cycles.       3.2.1         Image: State of the formating sole motor cycles.       3.2.1         Image: State of the formating sole motor cycles.       3.2.1         Image: State of the formating sole motor cycles.       3.2.1         Image: State of the formating sole motor cycles.       3.2.1         Image: State of the formating sole motor cycles.       3.2.1         Image: State of the formating sole motor cycles.       3.2.1         Image: State of the formating sole motor cycles.       3.2.1         Image: State of the formating sole motor cycles.       State of the formating sole motor cycles.         Image: S                                                                                                                                                                                                                                                                                                                                                                                                                                                                                                                                                                                                                                                                                                                                           |              | 7                                                                                                 |                                                                                                                        | 8                                                                                            |                                                              |                                     |   |
|-----------------------------------------------------------------------------------------------------------------------------------------------------------------------------------------------------------------------------------------------------------------------------------------------------------------------------------------------------------------------------------------------------------------------------------------------------------------------------------------------------------------------------------------------------------------------------------------------------------------------------------------------------------------------------------------------------------------------------------------------------------------------------------------------------------------------------------------------------------------------------------------------------------------------------------------------------------------------------------------------------------------------------------------------------------------------------------------------------------------------------------------------------------------------------------------------------------------------------------------------------------------------------------------------------------------------------------------------------------------------------------------------------------------------------------------------------------------------------------------------------------------------------------------------------------------------------------------------------------------------------------------------------------------------------------------------------------------------------------------------------------------------------------------------------------------------------------------------------------------------------------------------------------------------------------------------------------------------------------------------------------------------------------------------------------------------------------------------------------------------------------------|--------------|---------------------------------------------------------------------------------------------------|------------------------------------------------------------------------------------------------------------------------|----------------------------------------------------------------------------------------------|--------------------------------------------------------------|-------------------------------------|---|
| Image: Series badge in the relevant position.       3.2.7         Image: Series badge in the relevant position.       3.2.7         Image: Series badge in the relevant position.       3.2.9         Image: Series badge in the relevant position.       3.2.9         Image: Series badge in the relevant position.       3.2.9         Image: Series badge in the relevant position.       3.2.12         Image: Series badge: Series badge in the relevant position relevant position relevant position.       3.2.12         Image: Series badge: Series badge in the relevant position rel                                                                                                                                                                                                                                                                                                                                                                                                                                                                                                                                                                                      | ding type    | 5. Parts of red route whe                                                                         |                                                                                                                        | emptions apply                                                                               |                                                              | cles                                |   |
| <ul> <li>Parts of red route where exemptions apply 0 3.2.7</li> <li>Parts of red route where exemptions apply 1 alow ether loading and unloading or for parking thicles which display a disable persons badge in the relevant position.</li> <li>Parts of red route where exemptions 3.2.12 alow ether loading and unloading or for parking buses</li> <li>Parts of red route where exemptions 3.2.12 alow ether loading and unloading or for parking buses</li> <li>Proposed Kerb Line</li> <li>Existing restrictions re-aligned to reflect new geometry of the lighway</li> <li>Proposed restrictions shown inghighed blue geometry of the lighway</li> <li>Proposed restrictions, are not highlighted blue (Drawing amendments required to reflect new geometry of the lighway)</li> <li>Proposed restrictions, are not highlighted blue (Drawing amendments required to reflect new geometry of the lighway)</li> <li>Proposed restrictions, are not highlighted for clarity)</li> <li>Proposed restrictions, are not highlighted for clarity or not highl</li></ul> |              | for parking vehicles which display a disabled                                                     |                                                                                                                        |                                                                                              |                                                              |                                     | A |
| allow either loading and unloading or for parking buses       3.2.9 <ul> <li>Parts of red route where exemptions</li> <li>3.2.12</li> <li>apply for parking buses</li> <li>Proposed Kerb Line</li> <li>Existing restrictions re-aligned to reflect new geometry of the highway</li> <li>Proposed Kerb Line</li> <li>Existing restrictions re-aligned to reflect new geometry of the highway</li> <li>Proposed restrictions shown highlighted blue</li> <li>Orawing amendments required to reflect new geometry of the highway</li> </ul> <ul> <li>Proposed restrictions, are not highlighted blue</li> <li>Orawing amendments required to reflect changes to national guidance, that do not impact upon kerbside restrictions, are not highlighted for clarity)</li> <li>Proposed Restrictions and the part restriction are restrictions, are not highlighted for clarity</li> </ul> <ul> <li>Proposed Restrictions and the part restriction are restrictions, are not highlighted for clarity</li> <li>Proposed Restrictions are not highlighted for clarity</li> <li>Proposed Restrictions are not highlighted for clarity</li> <li>Date Rev Revisions Denving</li> <li>Date Rev Revisions</li> <li>Date Revision R</li></ul>                                                                                                                                                                                                                                                                                                                                                                                                                                                                                                                                                         |              | 7. Parts of red route where exemptions apply to                                                   |                                                                                                                        |                                                                                              |                                                              |                                     |   |
| apply for parking buses       Proposed Kerb Line         Existing kerb line       Existing restrictions re-aligned to reflect new geometry of the inghway         Proposed restrictions re-aligned to reflect changes to national guidances, and on thighlighted blue (Drawing sets) to national guidances, and on thighlighted for clarity         Proposed restrictions shown highlighted for clarity         Proposed restrictions for equired to reflect changes to national guidances, and on thighlighted for clarity         Proposed restrictions reading and the restrictions, are not highlighted for clarity         Proposed restrictions components         Proposed restrictions components         Proposed restrictions components         Proposed restrictions, are not highlighted for clarity         Proposed restrictions components         Proposed restrictions, are not highlighted for clarity         Proposed restrictions components         Proposed restrictions r                                                                                                                                                                                                                                                                                                                                                                                                                                                                                                                     |              | allow either loading and unloading or for parking vehicles which display a disabled persons badge |                                                                                                                        |                                                                                              |                                                              |                                     |   |
| Proposed Kerb Line         Existing kerb line         Existing restrictions re-aligned to felect new geometry of the ingivan:         Proposed restrictions shown inginigride blue         Orawing amendments required to reflect changes to national guidance, that do not impact updance, the do                                                                                                                                                 |              | 9. Parts of red route where exemptions 3.2.12<br>apply for parking buses                          |                                                                                                                        |                                                                                              |                                                              |                                     | В |
| Image: Stratus and the second seco                                         | ll times are | e inclusive                                                                                       |                                                                                                                        | <ul> <li>Proposed Kerb</li> </ul>                                                            | Line                                                         |                                     |   |
| Image: Stratus and the second seco                                         |              | _                                                                                                 |                                                                                                                        |                                                                                              |                                                              |                                     |   |
| highlighted blue<br>(Drawing amendments required<br>to reflect changes to national<br>guidance, that do not impact<br>upon kerbside restrictions, are<br>not highlighted for clarity)                                                                                                                                                                                                                                                                                                                                                                                                                                                                                                                                                                                                                                                                                                                                                                                                                                                                                                                                                                                                                                                                                                                                                                                                                                                                                                                                                                                                                                                                                                                                                                                                                                                                                                                                                                                                                                                                                                                                                   |              |                                                                                                   |                                                                                                                        | Existing restrict reflect new geo                                                            | ions re-ali                                                  |                                     |   |
| 10/06/20       P03       KEY AND COMMENTS CHANGES       EMF       PE         29/05/20       P03       SPRINT RR TRO CHANGES       EGT       PE       MRN       MRN       BR       REVISION       BR       REVISION       EGT       PE       CO1       DR       PGT       REVISION       EGT       PE       CO1       EGT       PE       CO1       EGT       EGT       FE       EGT       FE       EGT       F                                                                                                                                                                                                                                                                                                                                                                                                                                                                                                                                                                                                                                                                                                                                                                                                                                                                                                                                                                                                                                  |              |                                                                                                   |                                                                                                                        | highlighted blue<br>(Drawing amen<br>to reflect chang<br>guidance, that o<br>upon kerbside r | e<br>dments re<br>les to natio<br>do not imp<br>restrictions | quired<br>onal<br>act<br>s, are     | С |
| SCHEME<br>WALSALL ROAD ETC BIRMINGHAM<br>DRAWING<br>BIRMINGHAM CITY COUNCIL<br>(WALSALL ROAD ETC BIRMINGHAM)<br>(RED ROUTE)<br>ORDER 202*<br>TRAFFIC REGULATION ORDER PLAN<br>PLAN NO. 21 OF 24<br>EFFECTIVE DATE:<br>DRAWN DESIGNER PM REVISION<br>EMF AEC PE C01<br>DRAWING STATUS SCALE<br>INFORMATION 1:1250<br>DWG. No<br>60599248-ACM-2600-0000-DR-TR-001021<br>F                                                                                                                                                                                                                                                                                                                                                                                                                                                                                                                                                                                                                                                                                                                                                                                                                                                                                                                                                                                                                                                                                                                                                                                                                                                                                                                                                                                                                                                                                                                                                                                                                                                                                                                                                                 |              | 10/06/2<br>29/05/2<br>04/03/2<br>31/01/2                                                          | 0 P04<br>0 P03<br>0 P02<br>0 P01                                                                                       | KEY AND COMMENTS<br>SPRINT RR TRO CHAI<br>SPRINT RR TRO CHAI<br>SPRINT RR TRO CHAI           | NGES<br>NGES<br>NGES                                         | EMF PE<br>RS PE<br>EGT PE<br>EGT PE | D |
| WALSALL ROAD ETC BIRMINGHAM DRAWING BIRMINGHAM CITY COUNCIL (WALSALL ROAD ETC BIRMINGHAM) (RED ROUTE) ORDER 202* TRAFFIC REGULATION ORDER PLAN PLAN NO. 21 OF 24 EFFECTIVE DATE: DRAWN DESIGNER PM REVISION EMF AEC PE C01 DRAWING STATUS SCALE INFORMATION 1:1250 DWG. No 60599248-ACM-2600-0000-DR-TR-001021 F                                                                                                                                                                                                                                                                                                                                                                                                                                                                                                                                                                                                                                                                                                                                                                                                                                                                                                                                                                                                                                                                                                                                                                                                                                                                                                                                                                                                                                                                                                                                                                                                                                                                                                                                                                                                                        |              |                                                                                                   |                                                                                                                        | Birmir<br>City C                                                                             | <b>igha</b><br>ounc                                          | <b>m</b><br>:il                     |   |
| BIRMINGHAM CITY COUNCIL<br>(WALSALL ROAD ETC BIRMINGHAM)<br>(RED ROUTE)<br>ORDER 202*<br>TRAFFIC REGULATION ORDER PLAN<br>PLAN NO. 21 OF 24<br>EFFECTIVE DATE:<br>DRAWN DESIGNER PM REVISION<br>EMF AEC PE C01<br>DRAWING STATUS SCALE<br>INFORMATION 1:1250<br>DWG. No<br>60599248-ACM-2600-0000-DR-TR-001021                                                                                                                                                                                                                                                                                                                                                                                                                                                                                                                                                                                                                                                                                                                                                                                                                                                                                                                                                                                                                                                                                                                                                                                                                                                                                                                                                                                                                                                                                                                                                                                                                                                                                                                                                                                                                          |              |                                                                                                   |                                                                                                                        |                                                                                              |                                                              |                                     |   |
| DRAWN       DESIGNER       PM       REVISION         EMF       AEC       PE       C01         DRAWING STATUS       SCALE       INFORMATION       1:1250         DWG. No       60599248-ACM-2600-0000-DR-TR-001021       F         Survey material with the permission of Ordnance Survey on behalf of the Controller of Her Majesty's Stationery Office Crown no rivil proceedings. B.C.C. Licence No 100031673 Date 2020       F                                                                                                                                                                                                                                                                                                                                                                                                                                                                                                                                                                                                                                                                                                                                                                                                                                                                                                                                                                                                                                                                                                                                                                                                                                                                                                                                                                                                                                                                                                                                                                                                                                                                                                       |              | ()                                                                                                | BIRMINGHAM CITY COUNCIL<br>(WALSALL ROAD ETC BIRMINGHAM)<br>(RED ROUTE)<br>ORDER 202*<br>TRAFFIC REGULATION ORDER PLAN |                                                                                              |                                                              |                                     |   |
| DRAWING STATUS SCALE<br>INFORMATION 1:1250<br>DWG. No<br>60599248-ACM-2600-0000-DR-TR-001021                                                                                                                                                                                                                                                                                                                                                                                                                                                                                                                                                                                                                                                                                                                                                                                                                                                                                                                                                                                                                                                                                                                                                                                                                                                                                                                                                                                                                                                                                                                                                                                                                                                                                                                                                                                                                                                                                                                                                                                                                                            |              |                                                                                                   | N                                                                                                                      | DESIGNER PM                                                                                  | RE                                                           |                                     |   |
| Survey material with the permission of Ordnance Survey on behalf of the Controller of Her Majesty's Stationery Office Crown infringes Crown copyright and may lead to prosecution or civil proceedings. B.C.C. Licence No 100031673 Date 2020                                                                                                                                                                                                                                                                                                                                                                                                                                                                                                                                                                                                                                                                                                                                                                                                                                                                                                                                                                                                                                                                                                                                                                                                                                                                                                                                                                                                                                                                                                                                                                                                                                                                                                                                                                                                                                                                                           |              | DRAW<br>INFC                                                                                      | RMAT                                                                                                                   | ATUS                                                                                         | sc                                                           | ALE                                 |   |
| n infringes Crown copyright and may lead to prosecution or civil proceedings. B.C.C. Licence No 100031673 Date 2020                                                                                                                                                                                                                                                                                                                                                                                                                                                                                                                                                                                                                                                                                                                                                                                                                                                                                                                                                                                                                                                                                                                                                                                                                                                                                                                                                                                                                                                                                                                                                                                                                                                                                                                                                                                                                                                                                                                                                                                                                     |              | 6059                                                                                              | 9248-/                                                                                                                 | ACM-2600-0000-DI                                                                             | R-TR-001                                                     | 021                                 | F |
| n infringes Crown copyright and may lead to prosecution or civil proceedings. B.C.C. Licence No 100031673 Date 2020                                                                                                                                                                                                                                                                                                                                                                                                                                                                                                                                                                                                                                                                                                                                                                                                                                                                                                                                                                                                                                                                                                                                                                                                                                                                                                                                                                                                                                                                                                                                                                                                                                                                                                                                                                                                                                                                                                                                                                                                                     |              |                                                                                                   |                                                                                                                        |                                                                                              |                                                              |                                     |   |
|                                                                                                                                                                                                                                                                                                                                                                                                                                                                                                                                                                                                                                                                                                                                                                                                                                                                                                                                                                                                                                                                                                                                                                                                                                                                                                                                                                                                                                                                                                                                                                                                                                                                                                                                                                                                                                                                                                                                                                                                                                                                                                                                         |              |                                                                                                   |                                                                                                                        | proceedings. B.C.C. Licence No                                                               |                                                              |                                     |   |