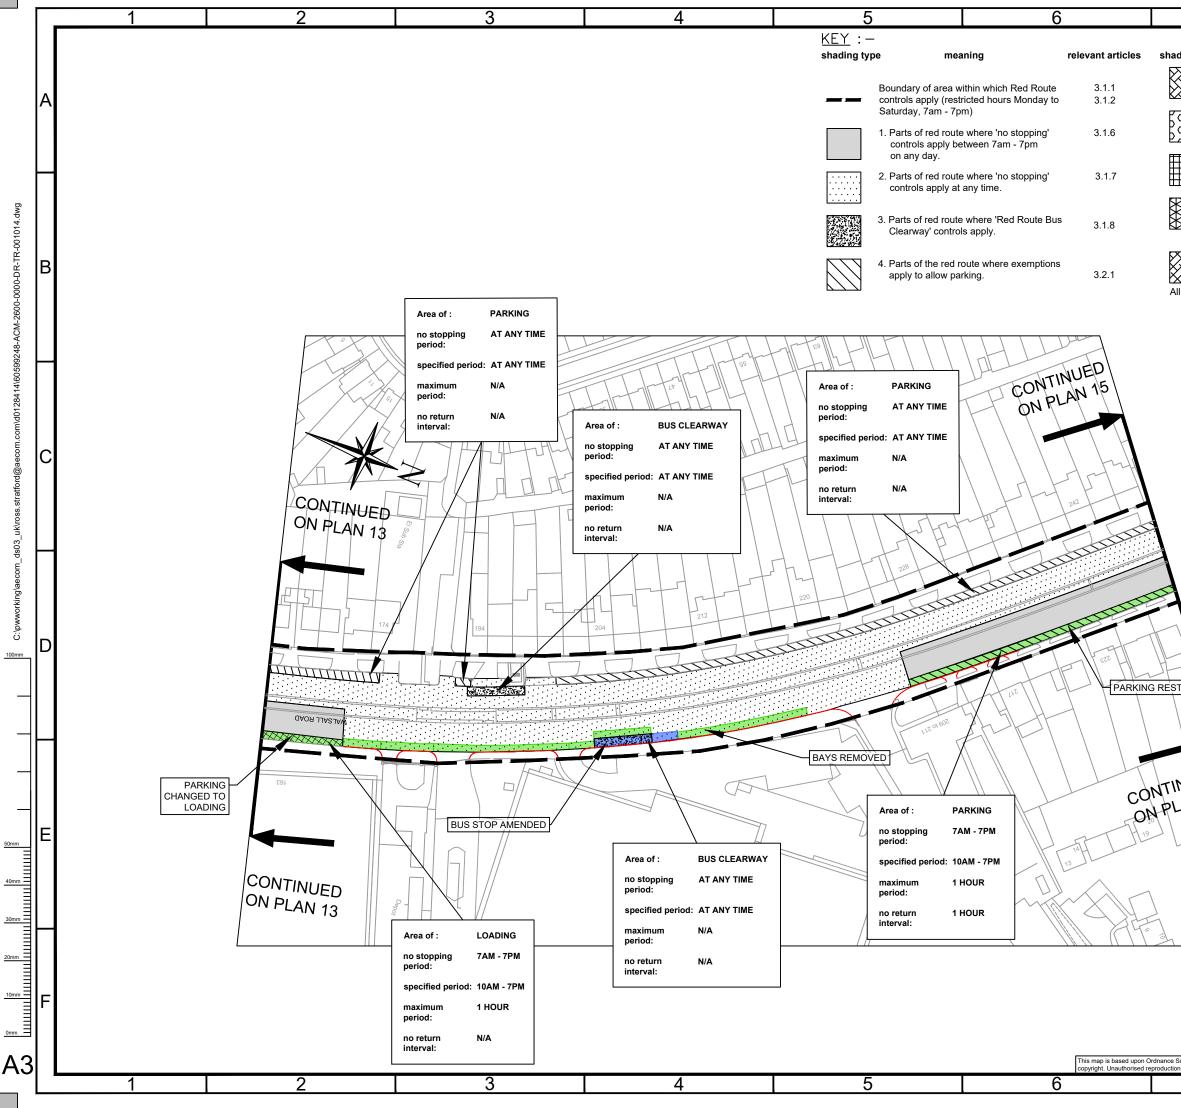

A3

Γ

| 7                                                                                                                                                                                    | 8                                                                                                                                                                                                                                                                  |                                                                                                                                                      |                                                                                                                                         |                                                                                                                                      |                                                                                       |   |
|--------------------------------------------------------------------------------------------------------------------------------------------------------------------------------------|--------------------------------------------------------------------------------------------------------------------------------------------------------------------------------------------------------------------------------------------------------------------|------------------------------------------------------------------------------------------------------------------------------------------------------|-----------------------------------------------------------------------------------------------------------------------------------------|--------------------------------------------------------------------------------------------------------------------------------------|---------------------------------------------------------------------------------------|---|
| 5. Parts of red rou<br>for parking sold<br>6. Parts of red rou<br>for parking veh<br>persons badge                                                                                   | o motor cyc<br>ute where<br>icles whicl<br>in the rele                                                                                                                                                                                                             | e exemptions apply 3.2.5<br>ch display a disabled<br>levant position.<br>exemptions apply to 3.2.7                                                   |                                                                                                                                         |                                                                                                                                      |                                                                                       | A |
| <ul> <li>8. Parts of red rou<br/>allow either loa<br/>vehicles which<br/>in the relevant</li> <li>9. Parts of red rou<br/>apply for parkir</li> <li>I times are inclusive</li> </ul> | ding and u<br>display a o<br>position.<br>ute where o                                                                                                                                                                                                              | unloadir<br>disableo                                                                                                                                 | g or for pa<br>l persons l<br>ons                                                                                                       | arking<br>badge<br>3.2.                                                                                                              |                                                                                       | в |
|                                                                                                                                                                                      |                                                                                                                                                                                                                                                                    |                                                                                                                                                      | reflect ne<br>highway<br>Proposed<br>highlighte<br>(Drawing<br>to reflect<br>guidance<br>upon kerl<br>not highli<br>Proposed<br>between | w geometry<br>I restrictions<br>ad blue<br>amendmen<br>changes to<br>obside restric<br>ghted for cla<br>I restriction<br>29th June 2 | s shown<br>its required<br>national<br>t impact<br>tions, are<br>arity)<br>advertised | С |
| TRICTION CHANGED                                                                                                                                                                     | 09/03/21 F<br>15/12/20 F<br>22/06/20 C<br>10/06/20 F<br>29/05/20 F<br>04/03/20 F                                                                                                                                                                                   | P06         SPI           P05         SPI           P04         KE <sup>N</sup> P03         SPI           P02         SPI           REV.         SPI | RINT RR TR<br>R ADVERTIS<br>7 AND COM<br>RINT RR TR<br>RINT RR TR<br>REV                                                                | O CHANGES<br>O CHANGES                                                                                                               | RS PE<br>EGT PE<br>DRN PM                                                             | D |
| NUED<br>AN 15                                                                                                                                                                        | SCHEME<br>WALSALL ROAD ETC BIRMINGHAM<br>DRAWING<br>BIRMINGHAM CITY COUNCIL<br>(WALSALL ROAD ETC BIRMINGHAM)<br>(RED ROUTE)<br>ORDER 202*<br>TRAFFIC REGULATION ORDER PLAN<br>PLAN NO. 14 OF 24<br>EFFECTIVE DATE:<br>DRAWN DESIGNER PM REVISION<br>EMF AEC PE C02 |                                                                                                                                                      |                                                                                                                                         |                                                                                                                                      |                                                                                       | E |
| Unvey material with the permission of Ordnance Survey on behalf of the Controller of Her Majesty's Stationery Office Cro                                                             |                                                                                                                                                                                                                                                                    |                                                                                                                                                      |                                                                                                                                         |                                                                                                                                      |                                                                                       | F |
| 7                                                                                                                                                                                    |                                                                                                                                                                                                                                                                    |                                                                                                                                                      |                                                                                                                                         | 8                                                                                                                                    |                                                                                       | - |