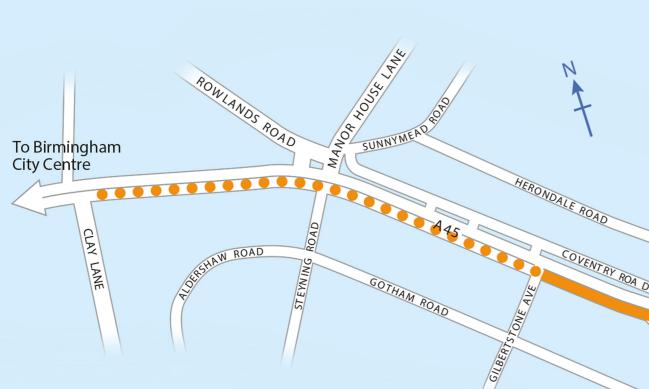

## A45 Coventry Road from Wheatsheaf Junction to Swan Island

We plan to carry out further bus priority improvements between the Wheatsheaf junction and Swan Island with a further bus lane extension westbound towards Birmingham city centre between Lyndon Road and Clay Lane. This will complete continuous bus priority from Sheldon to Birmingham city centre. New enhanced shelters will also be installed at Keswick Road and the Wheatsheaf.