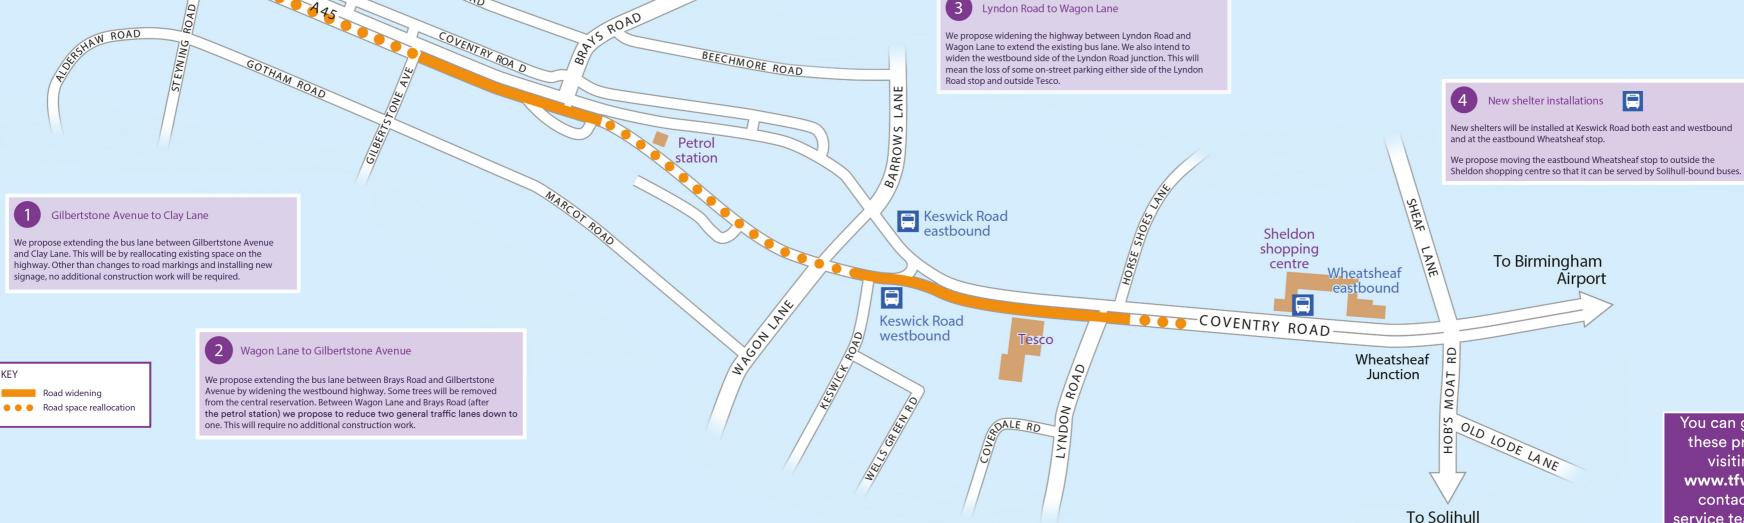

## A45 Coventry Road from Wheatsheaf Junction to Swan Island

We plan to carry out further bus priority improvements between the Wheatsheaf junction and Swan Island with a further bus lane extension westbound towards Birmingham city centre between Lyndon Road and Clay Lane. This will complete continuous bus priority from Sheldon to Birmingham city centre. New enhanced shelters will also be installed at Keswick Road and the Wheatsheaf.