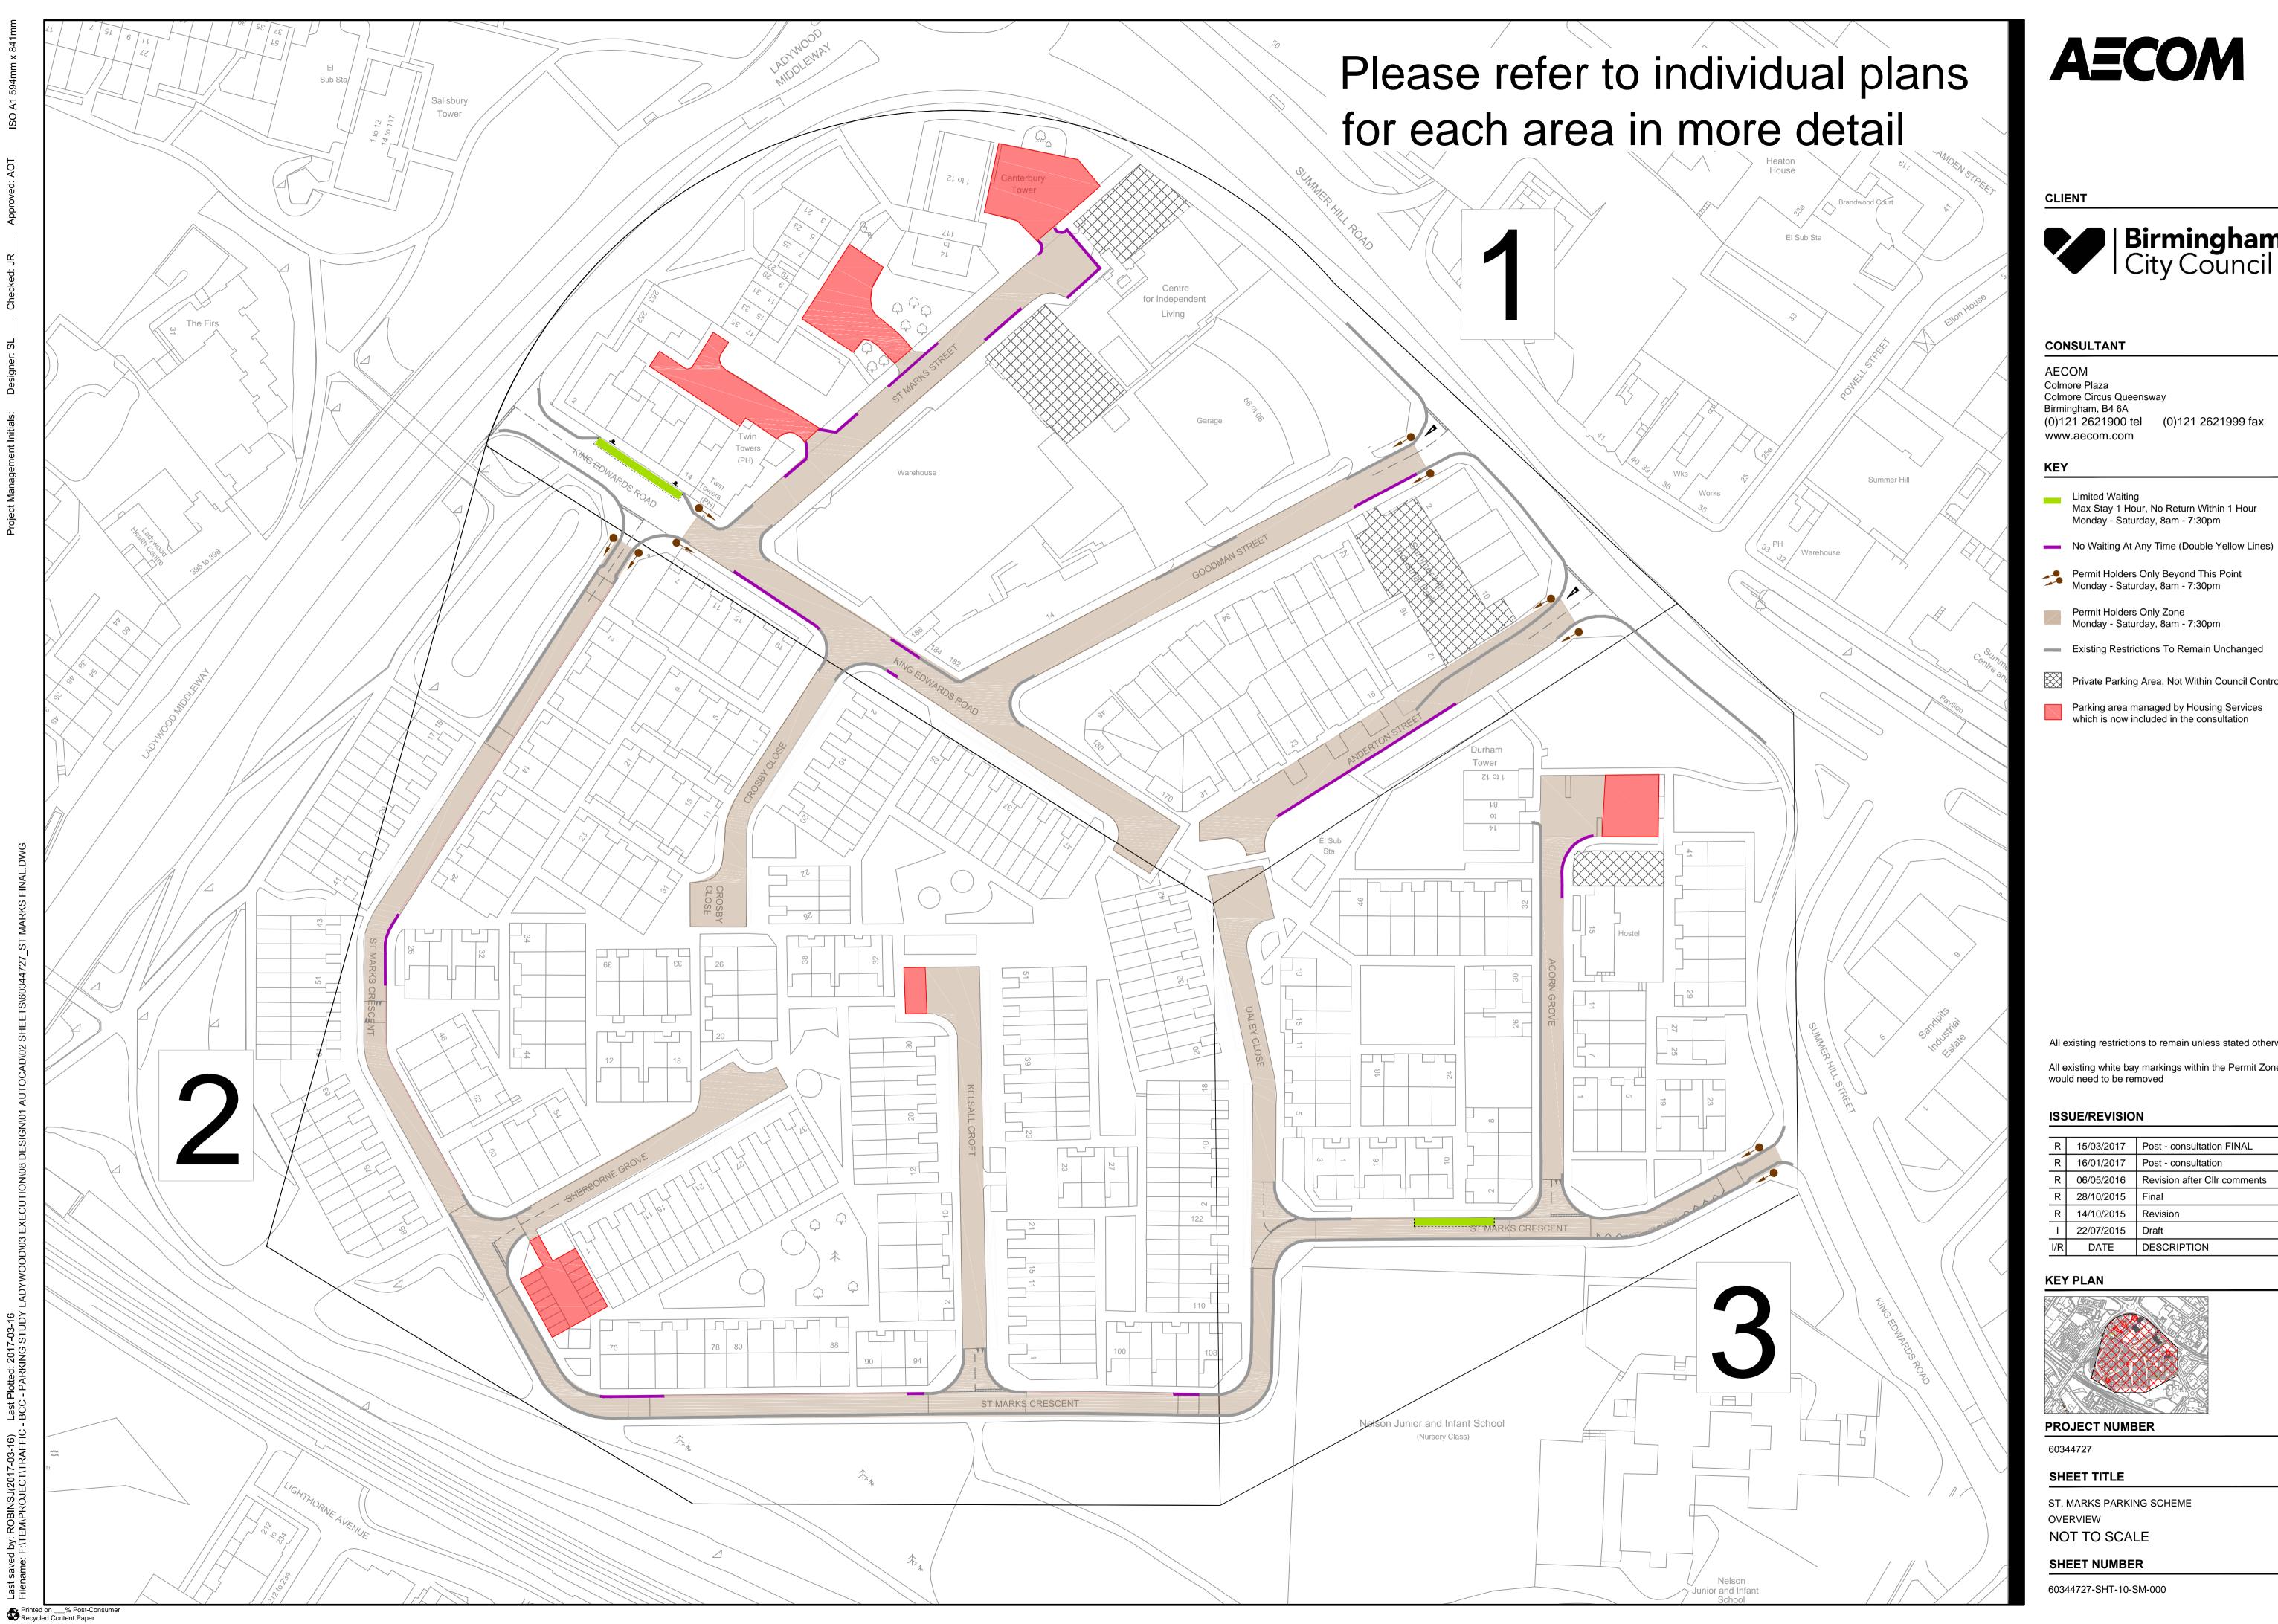

- Max Stay 1 Hour, No Return Within 1 Hour Monday - Saturday, 8am - 7:30pm

- Private Parking Area, Not Within Council Control
- Parking area managed by Housing Services which is now included in the consultation

All existing restrictions to remain unless stated otherwise

All existing white bay markings within the Permit Zone

| R   | 15/03/2017 | Post - consultation FINAL    |
|-----|------------|------------------------------|
| R   | 16/01/2017 | Post - consultation          |
| R   | 06/05/2016 | Revision after Cllr comments |
| R   | 28/10/2015 | Final                        |
| R   | 14/10/2015 | Revision                     |
| -   | 22/07/2015 | Draft                        |
| I/R | DATE       | DESCRIPTION                  |

### CONSULTANT

**AECOM** Colmore Plaza
Colmore Circus Queensway
Birmingham, B4 6A
(0)121 2621900 tel (0)121 2621999 fax

www.aecom.com

Limited Waiting
Max Stay 1 Hour, No Return Within 1 Hour
Monday - Saturday, 8am - 7:30pm

No Waiting At Any Time (Double Yellow Lines)

Permit Holders Only Beyond This Point Monday - Saturday, 8am - 7:30pm

Permit Holders Only Monday - Saturday, 8am - 7:30pm

Existing Restrictions To Remain Unchanged

Private Parking Area, Not Within Council Control

Parking area managed by Housing Services which is now included in the permit proposal

All existing restrictions to remain unless stated otherwise

All existing white bay markings within the Permit Zone would need to be removed

## ISSUE/REVISION

| R   | 15/03/2017 | Post - consultation FINAL    |
|-----|------------|------------------------------|
| R   | 16/01/2017 | Post - consultation          |
| R   | 06/05/2016 | Revision after Cllr comments |
| R   | 28/10/2015 | Final                        |
| R   | 14/10/2015 | Revision                     |
| I   | 22/07/2015 | Draft                        |
| I/R | DATE       | DESCRIPTION                  |