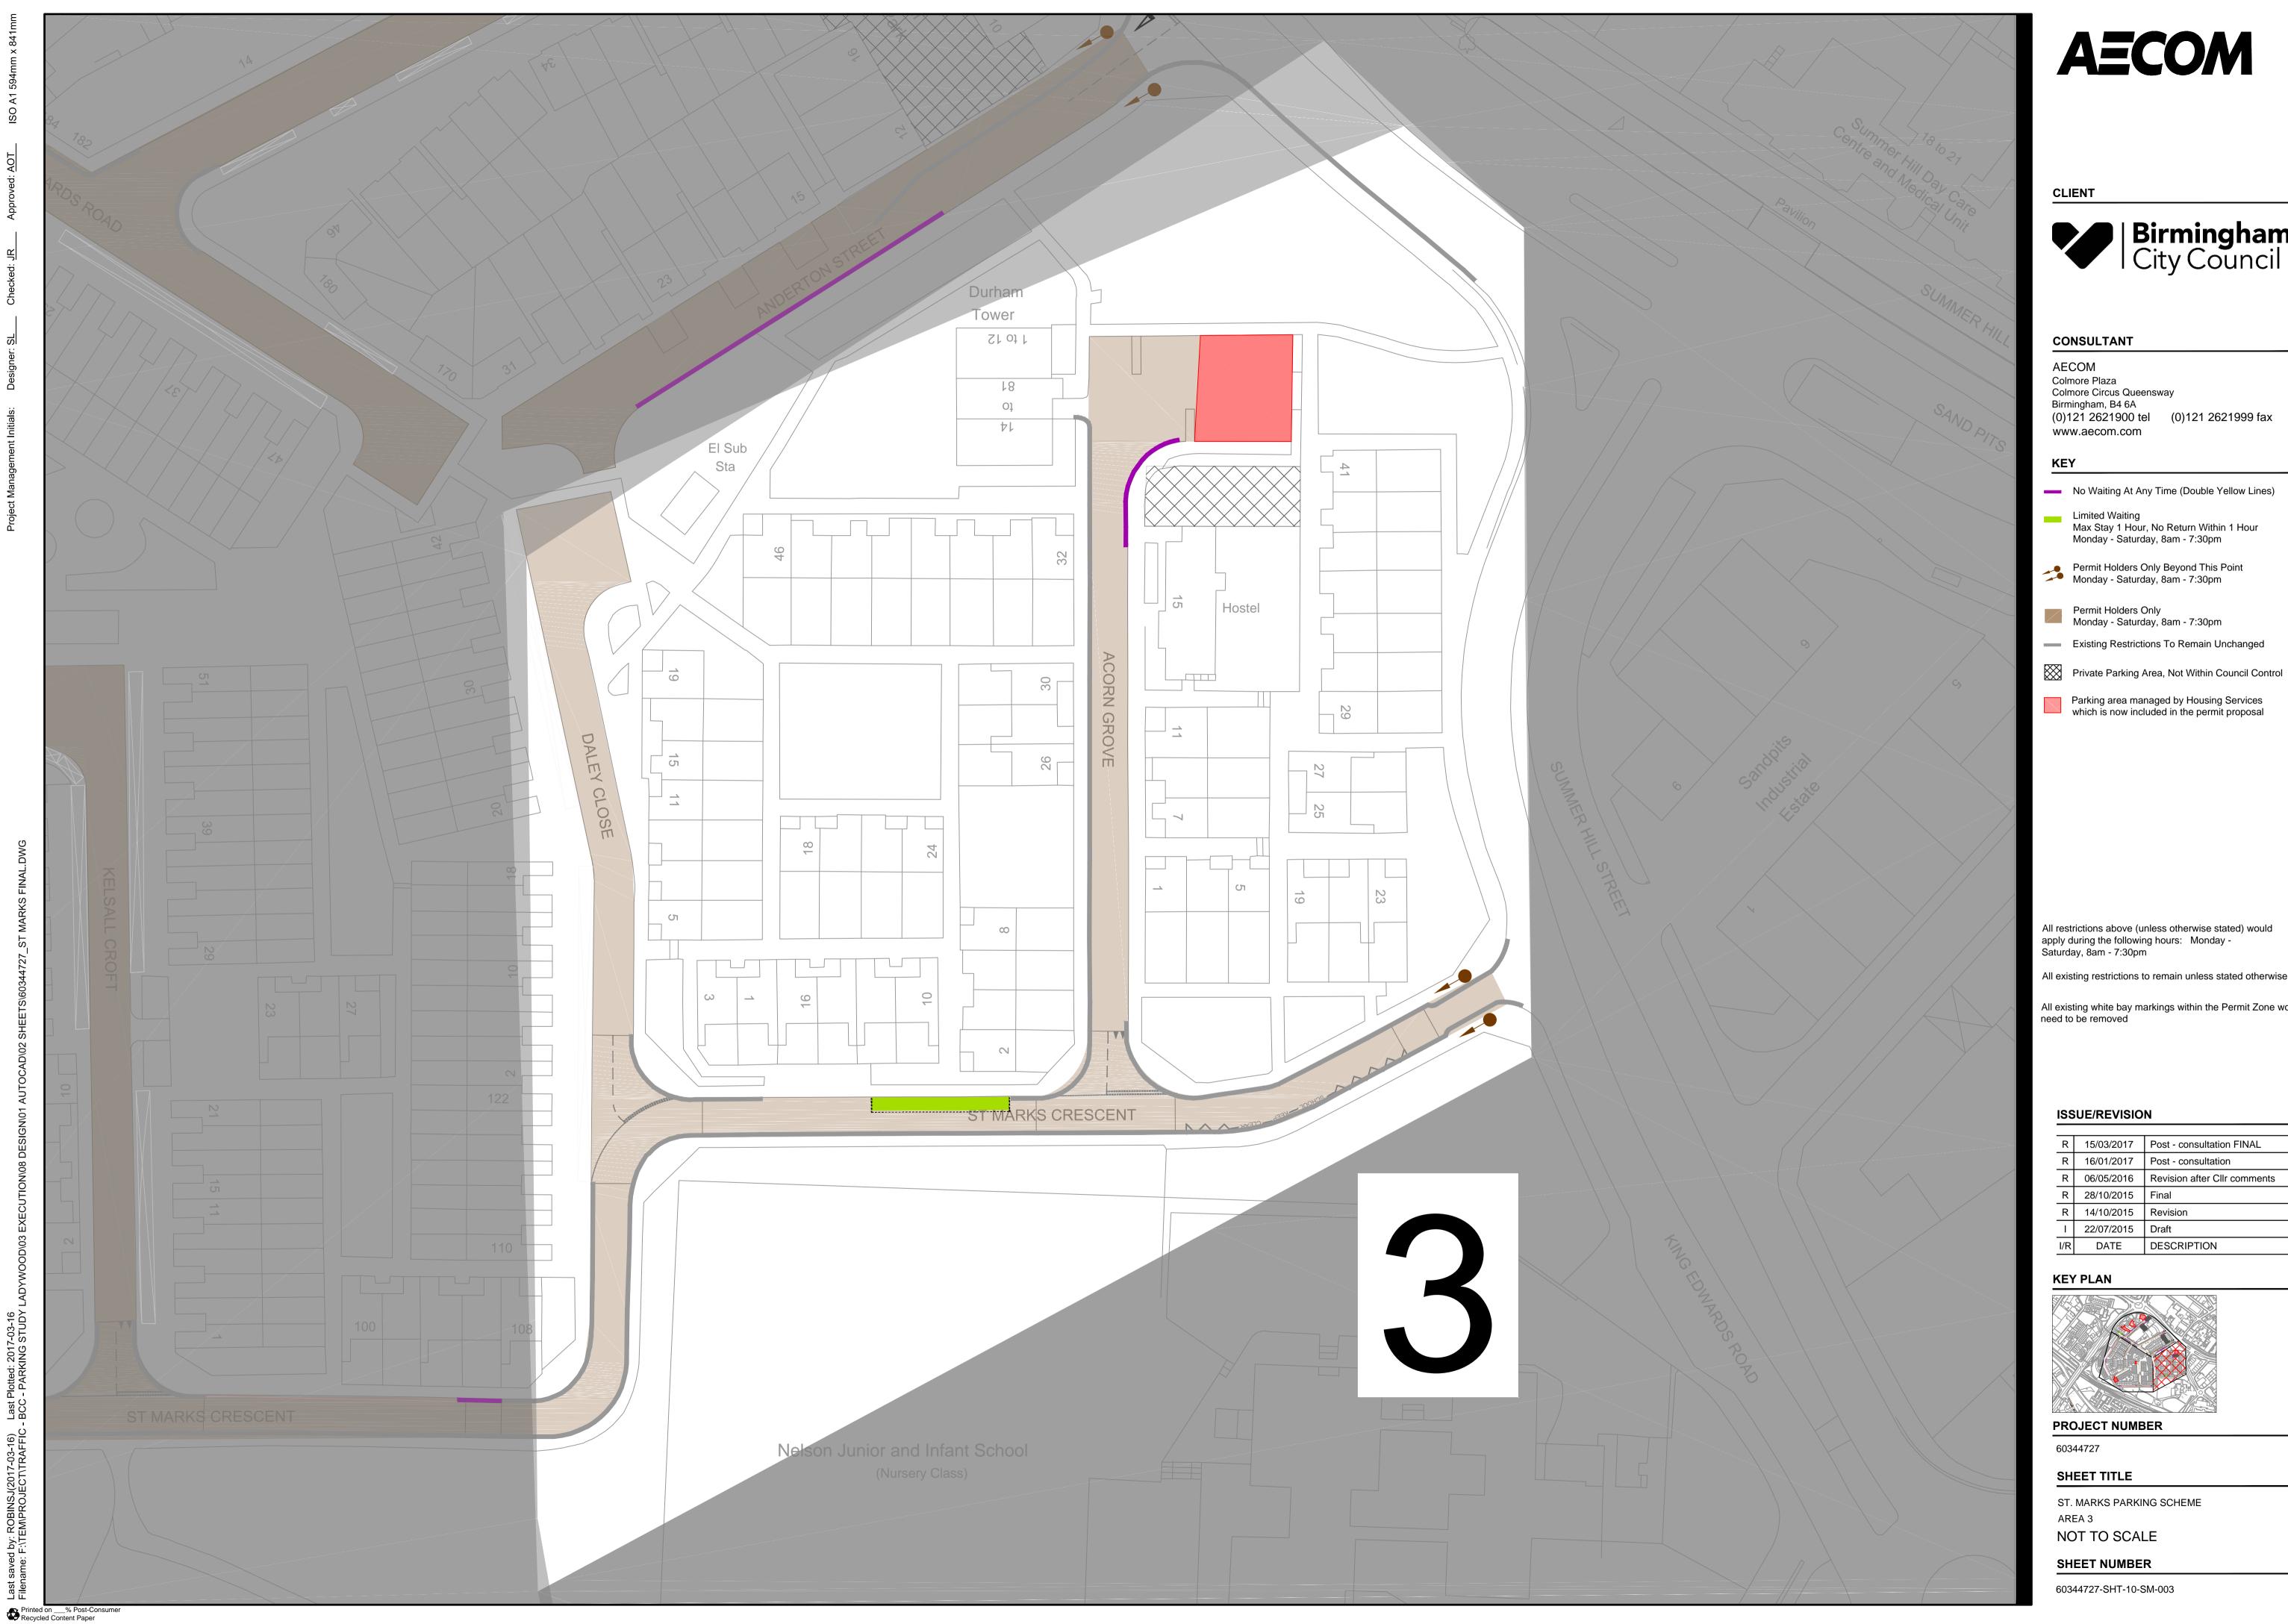

- Max Stay 1 Hour, No Return Within 1 Hour Monday - Saturday, 8am - 7:30pm

- Private Parking Area, Not Within Council Control
- Parking area managed by Housing Services which is now included in the consultation

All existing restrictions to remain unless stated otherwise

All existing white bay markings within the Permit Zone

| R   | 15/03/2017 | Post - consultation FINAL    |
|-----|------------|------------------------------|
| R   | 16/01/2017 | Post - consultation          |
| R   | 06/05/2016 | Revision after Cllr comments |
| R   | 28/10/2015 | Final                        |
| R   | 14/10/2015 | Revision                     |
| -   | 22/07/2015 | Draft                        |
| I/R | DATE       | DESCRIPTION                  |

No Waiting At Any Time (Double Yellow Lines)

Permit Holders Only Beyond This Point Monday - Saturday, 8am - 7:30pm

Permit Holders Only Monday - Saturday, 8am - 7:30pm

Existing Restrictions To Remain Unchanged

Private Parking Area, Not Within Council Control

Parking area managed by Housing Services which is now included in the permit proposal

All existing restrictions to remain unless stated otherwise

All existing white bay markings within the Permit Zone would need to be removed

## ISSUE/REVISION

| R   | 15/03/2017 | Post - consultation FINAL    |
|-----|------------|------------------------------|
| R   | 16/01/2017 | Post - consultation          |
| R   | 06/05/2016 | Revision after Cllr comments |
| R   | 28/10/2015 | Final                        |
| R   | 14/10/2015 | Revision                     |
| I   | 22/07/2015 | Draft                        |
| I/R | DATE       | DESCRIPTION                  |

### SHEET TITLE

ST. MARKS PARKING SCHEME

NOT TO SCALE

SHEET NUMBER

60344727-SHT-10-SM-001