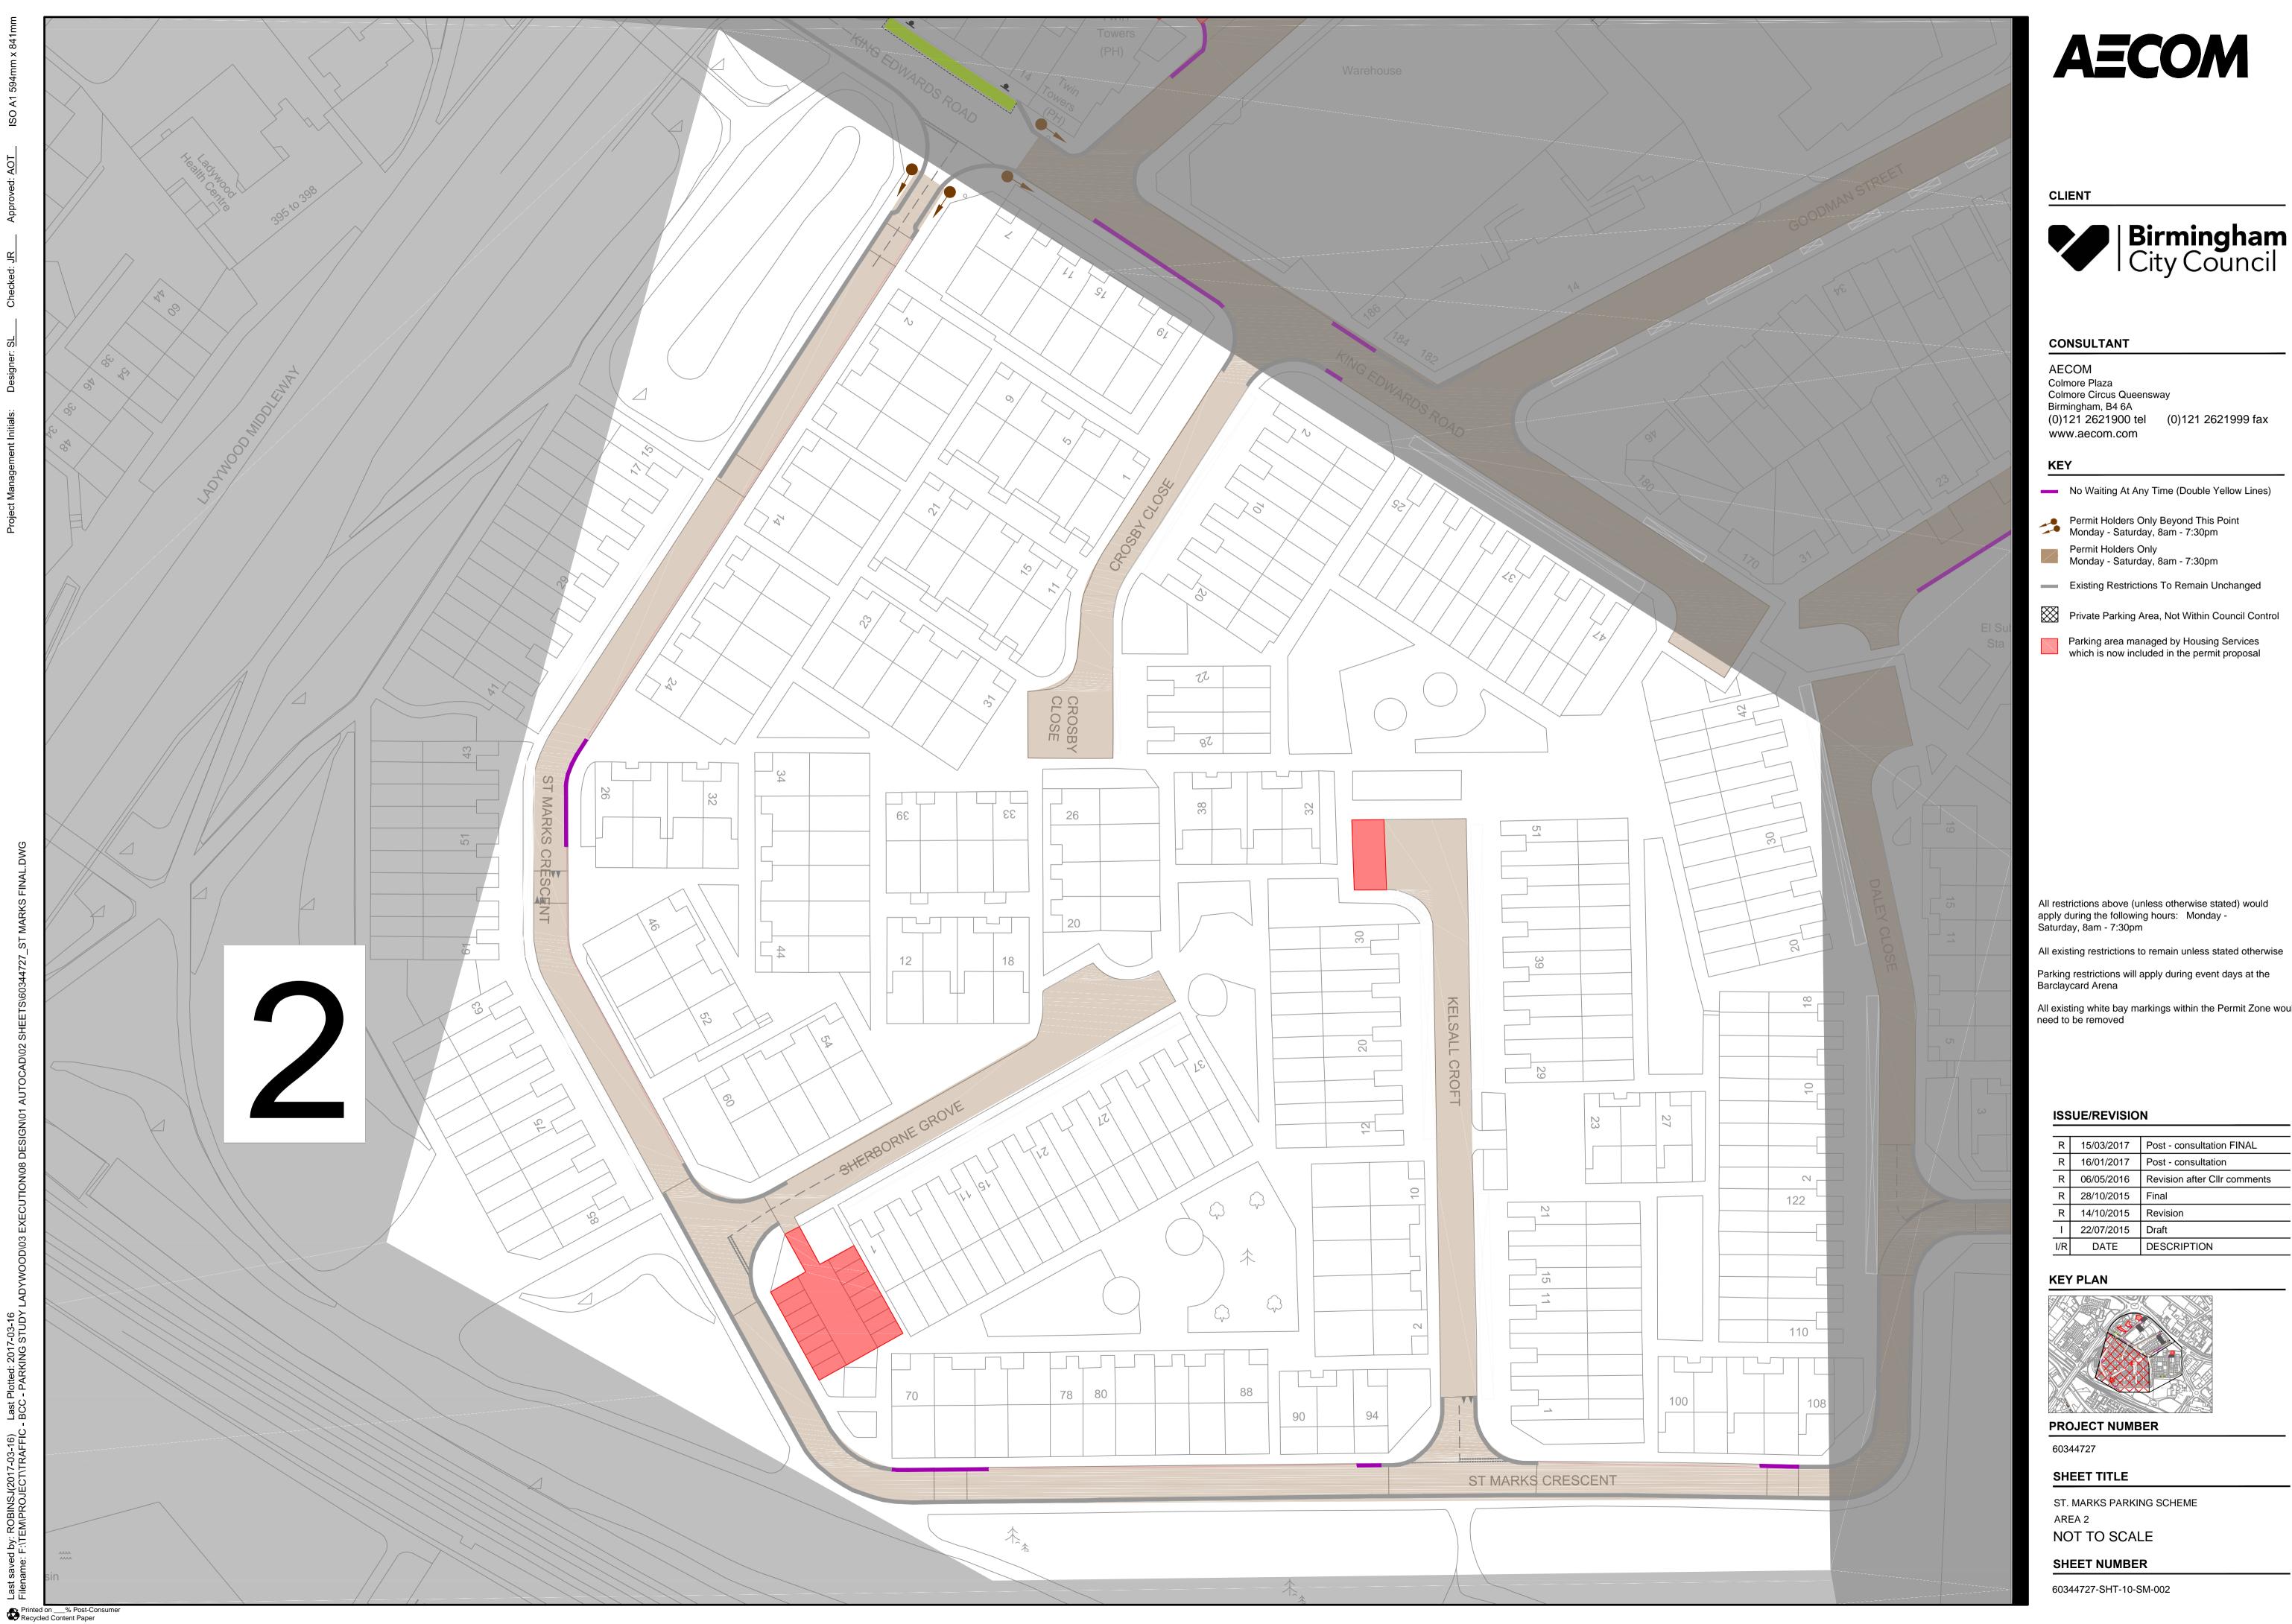

No Waiting At Any Time (Double Yellow Lines)

Permit Holders Only Beyond This Point Monday - Saturday, 8am - 7:30pm

Permit Holders Only Monday - Saturday, 8am - 7:30pm

Existing Restrictions To Remain Unchanged

Private Parking Area, Not Within Council Control

Parking area managed by Housing Services which is now included in the permit proposal

All existing restrictions to remain unless stated otherwise

All existing white bay markings within the Permit Zone would need to be removed

# AECOM

No Waiting At Any Time (Double Yellow Lines)

Permit Holders Only Beyond This Point Monday - Saturday, 8am - 7:30pm

Private Parking Area, Not Within Council Control

Parking area managed by Housing Services which is now included in the permit proposal

Parking restrictions will apply during event days at the Barclaycard Arena

All existing white bay markings within the Permit Zone would need to be removed

| R   | 15/03/2017 | Post - consultation FINAL    |
|-----|------------|------------------------------|
| R   | 16/01/2017 | Post - consultation          |
| R   | 06/05/2016 | Revision after Cllr comments |
| R   | 28/10/2015 | Final                        |
| R   | 14/10/2015 | Revision                     |
| -   | 22/07/2015 | Draft                        |
| I/R | DATE       | DESCRIPTION                  |