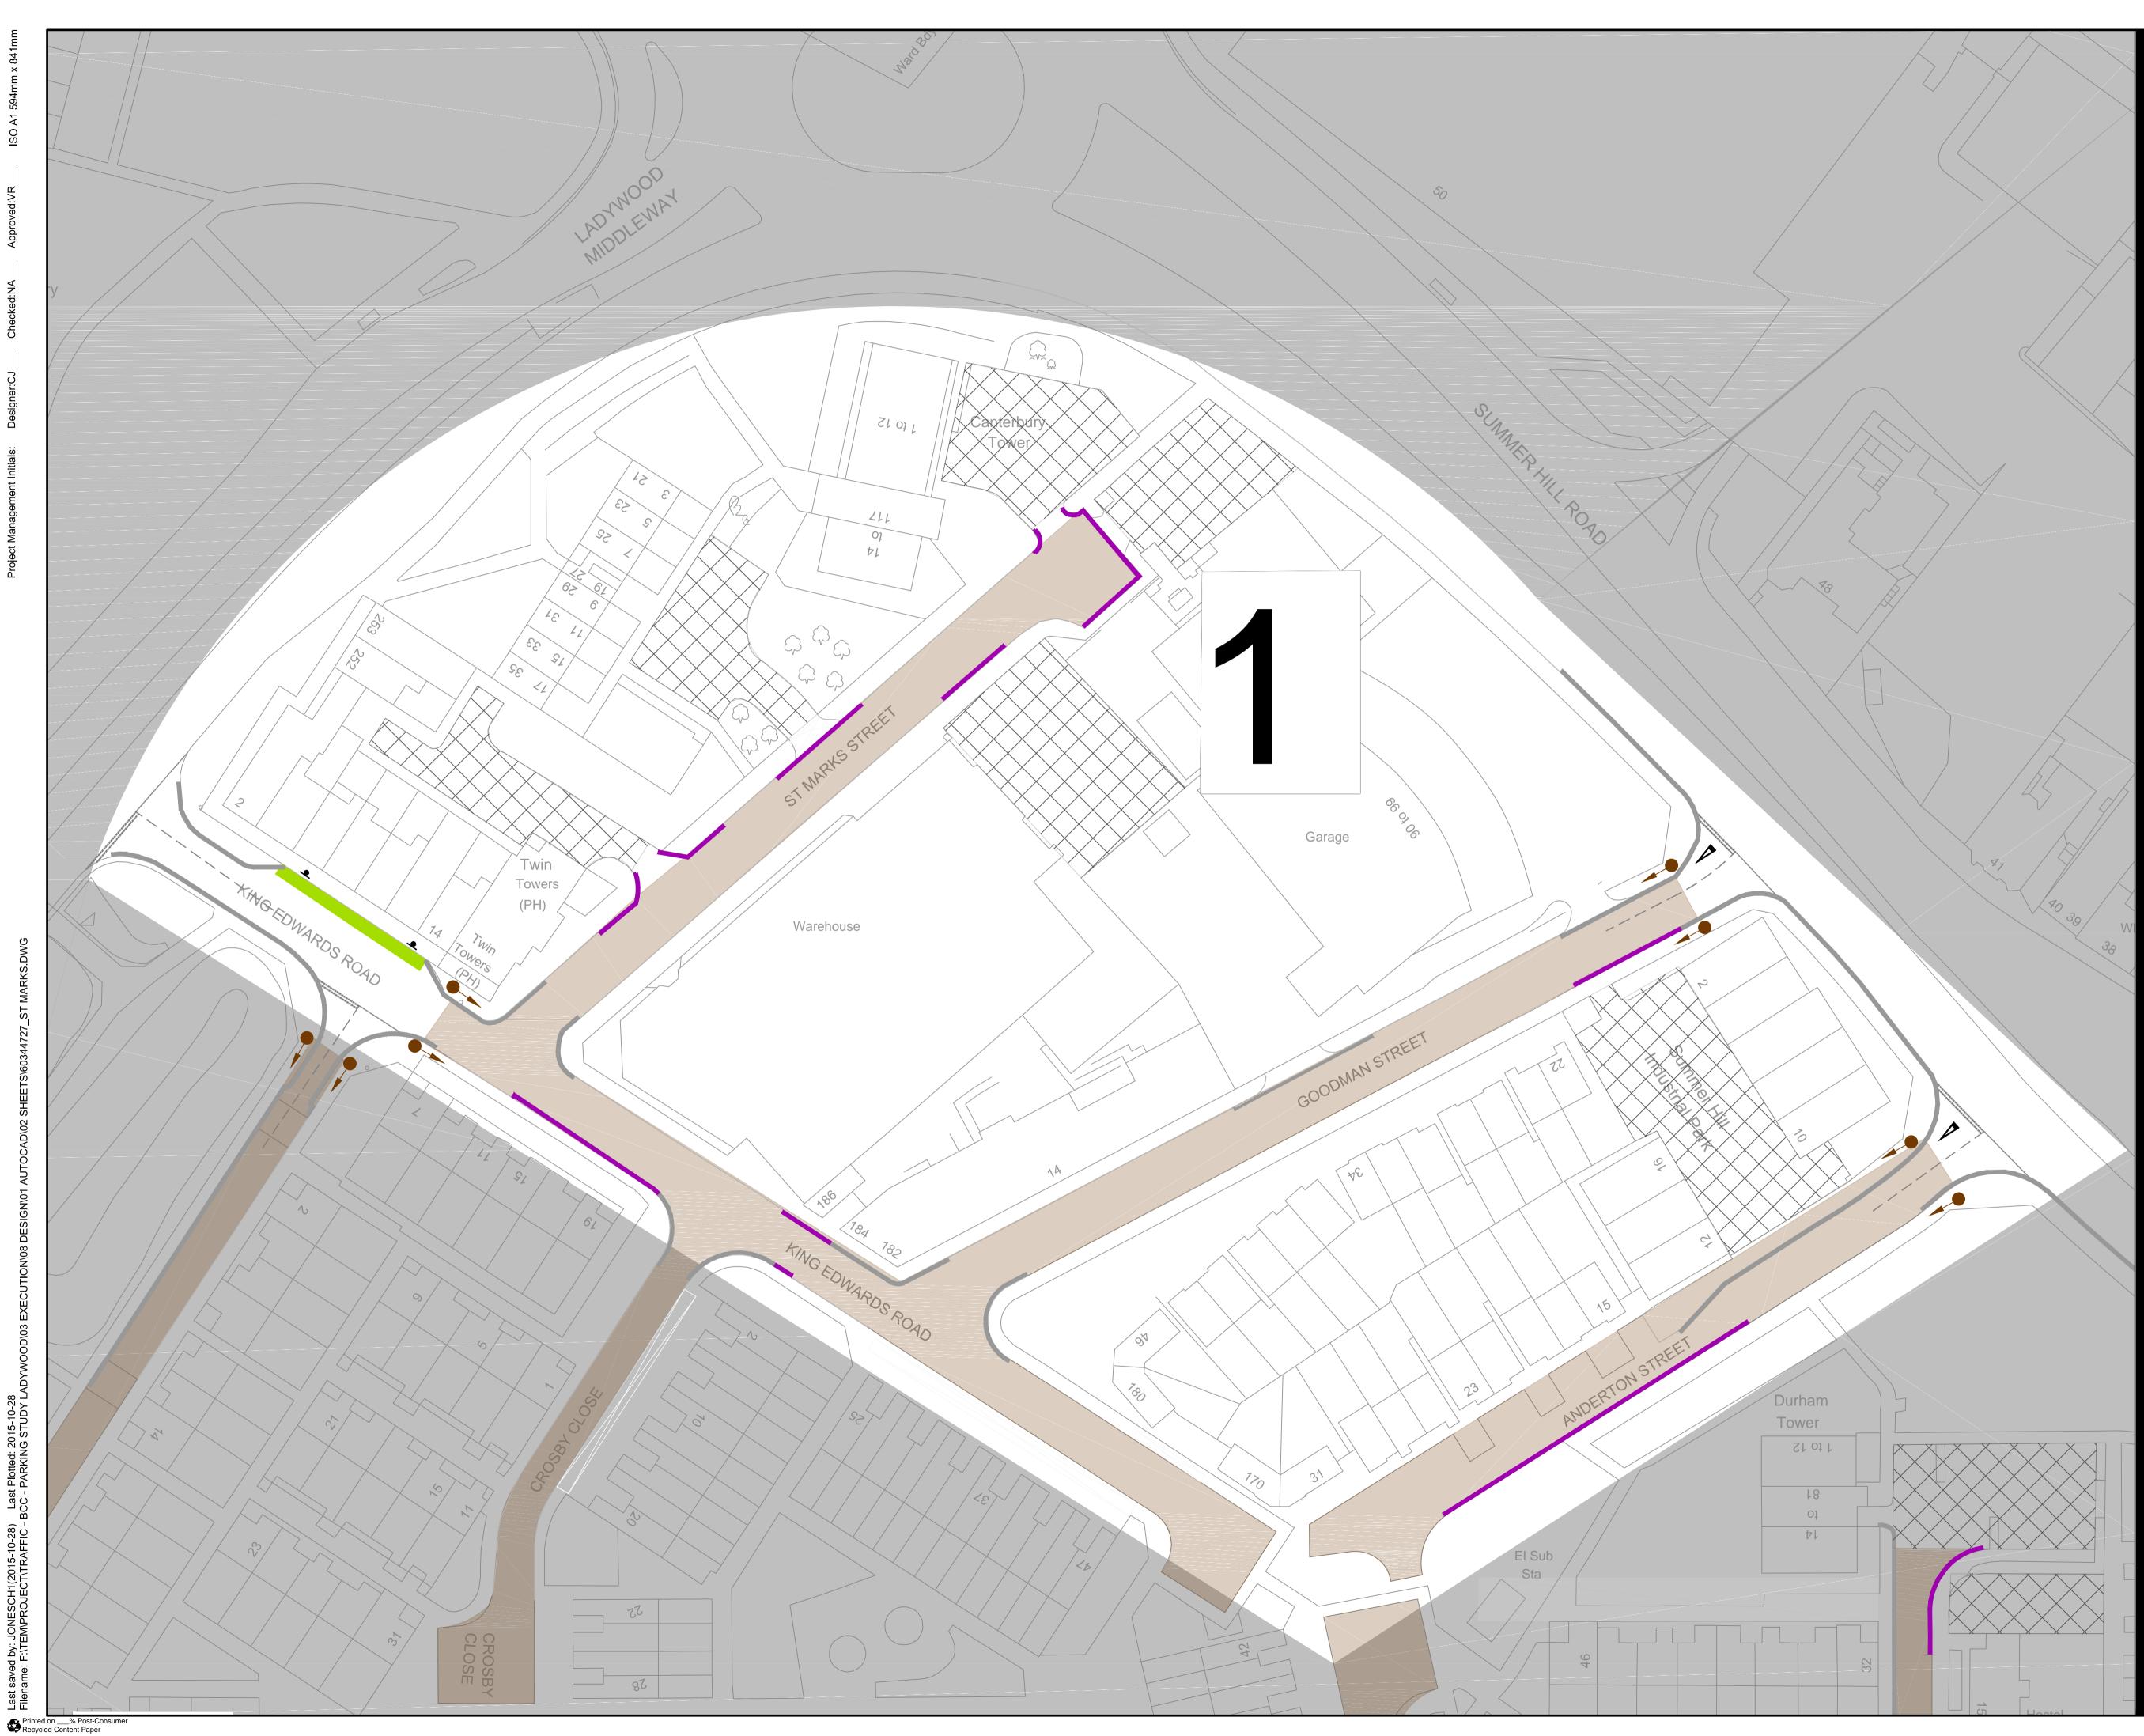

#### KEY

- Limited Waiting Max Stay 1 Hour, No Return Within 1 Hour Monday Saturday, 8am 6pm
- No Waiting At Any Time (Double Yellow Lines)
- Permit Holders Only Beyond This Point At All Times
- Permit Holders Only At All Times At All Times
- Existing Restrictions To Remain Unchanged
- Parking Area Off Public Highway, Not Included In Scheme

All existing restrictions to remain unless stated otherwise Parking restrictions will apply during event days at the Barclaycard Arena

All existing white bay markings within the Permit Zone would need to be removed

### SHEET TITLE

ST. MARKS PARKING SCHEME OVERVIEW NOT TO SCALE