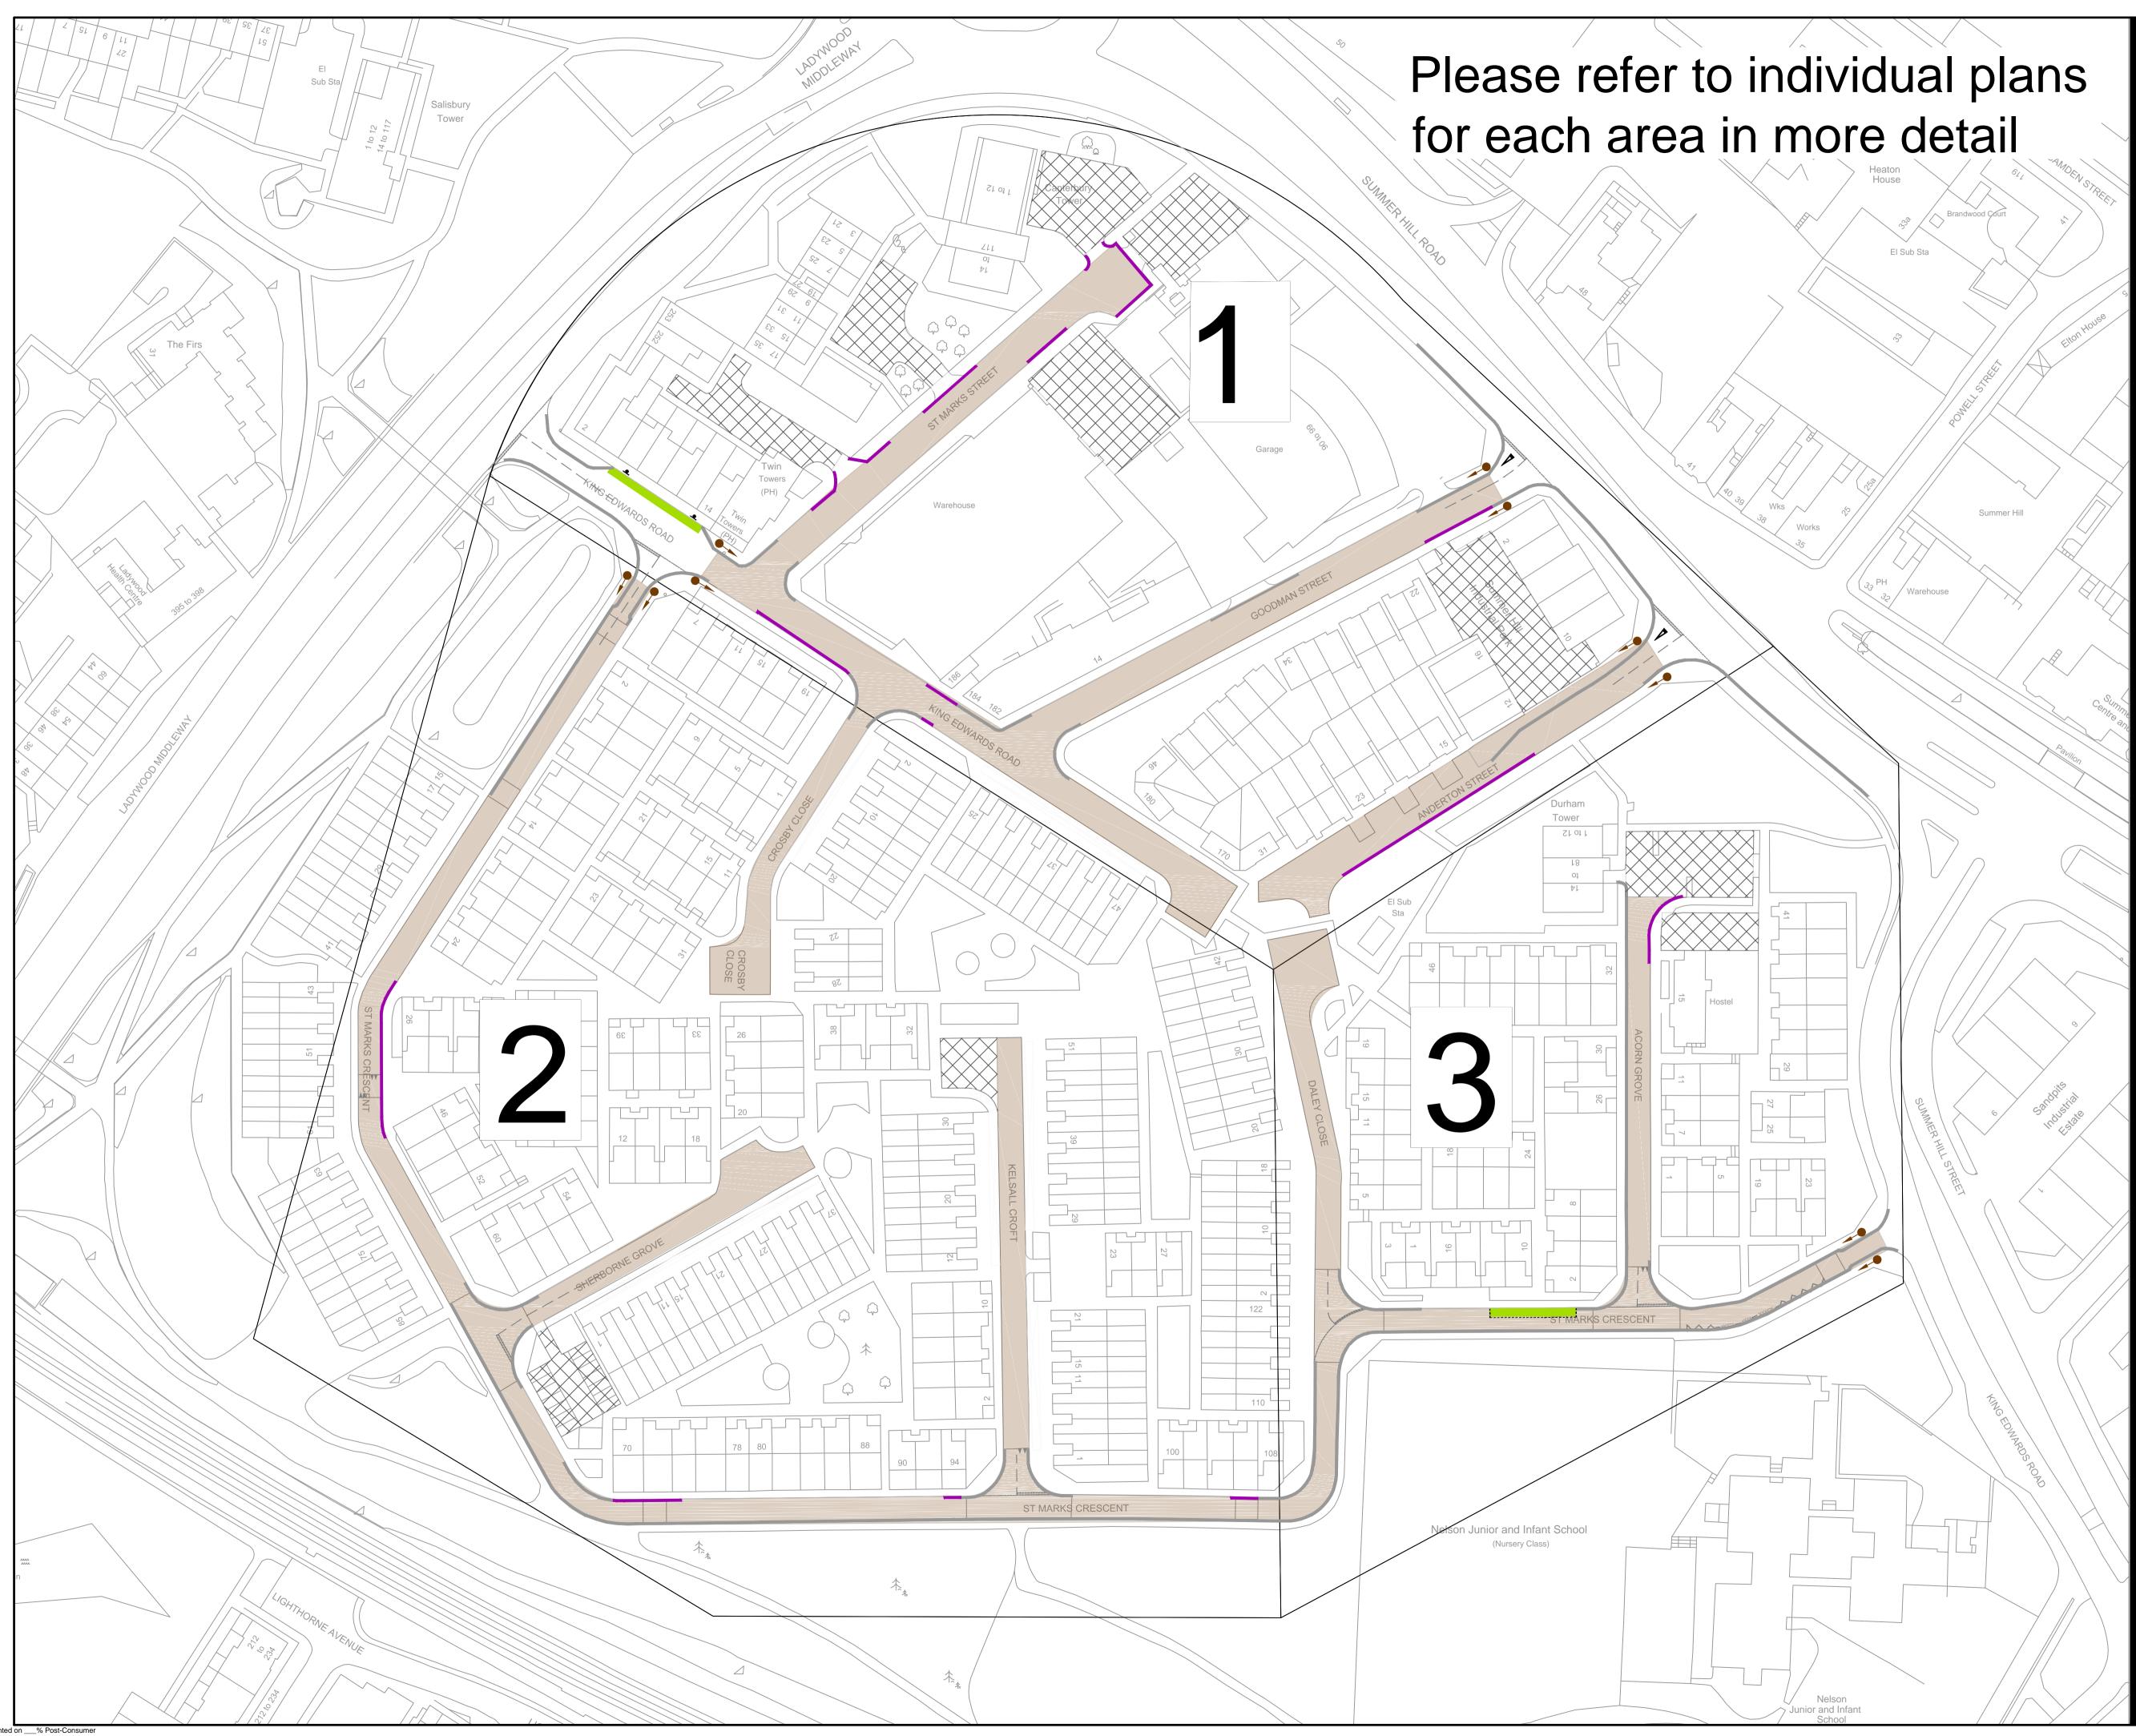

#### KEY

|    | No Waiting At Any Time (Double Yellow Lines)          |
|----|-------------------------------------------------------|
| -  | Permit Holders Only Beyond This Point<br>At All Times |
| /: | Permit Holders Only<br>At All Times                   |
| _  | Existing Restrictions To Remain Unchanged             |

Parking Area Off Public Highway, Not Included In Scheme

All restrictions above (unless otherwise stated) would apply during the following hours: Monday - Saturday, 8am - 6pm

All existing restrictions to remain unless stated otherwise Parking restrictions will apply during event days at the Barclaycard Arena

All existing white bay markings within the Permit Zone would need to be removed

### SHEET TITLE

ST. MARKS PARKING SCHEME AREA 3 NOT TO SCALE