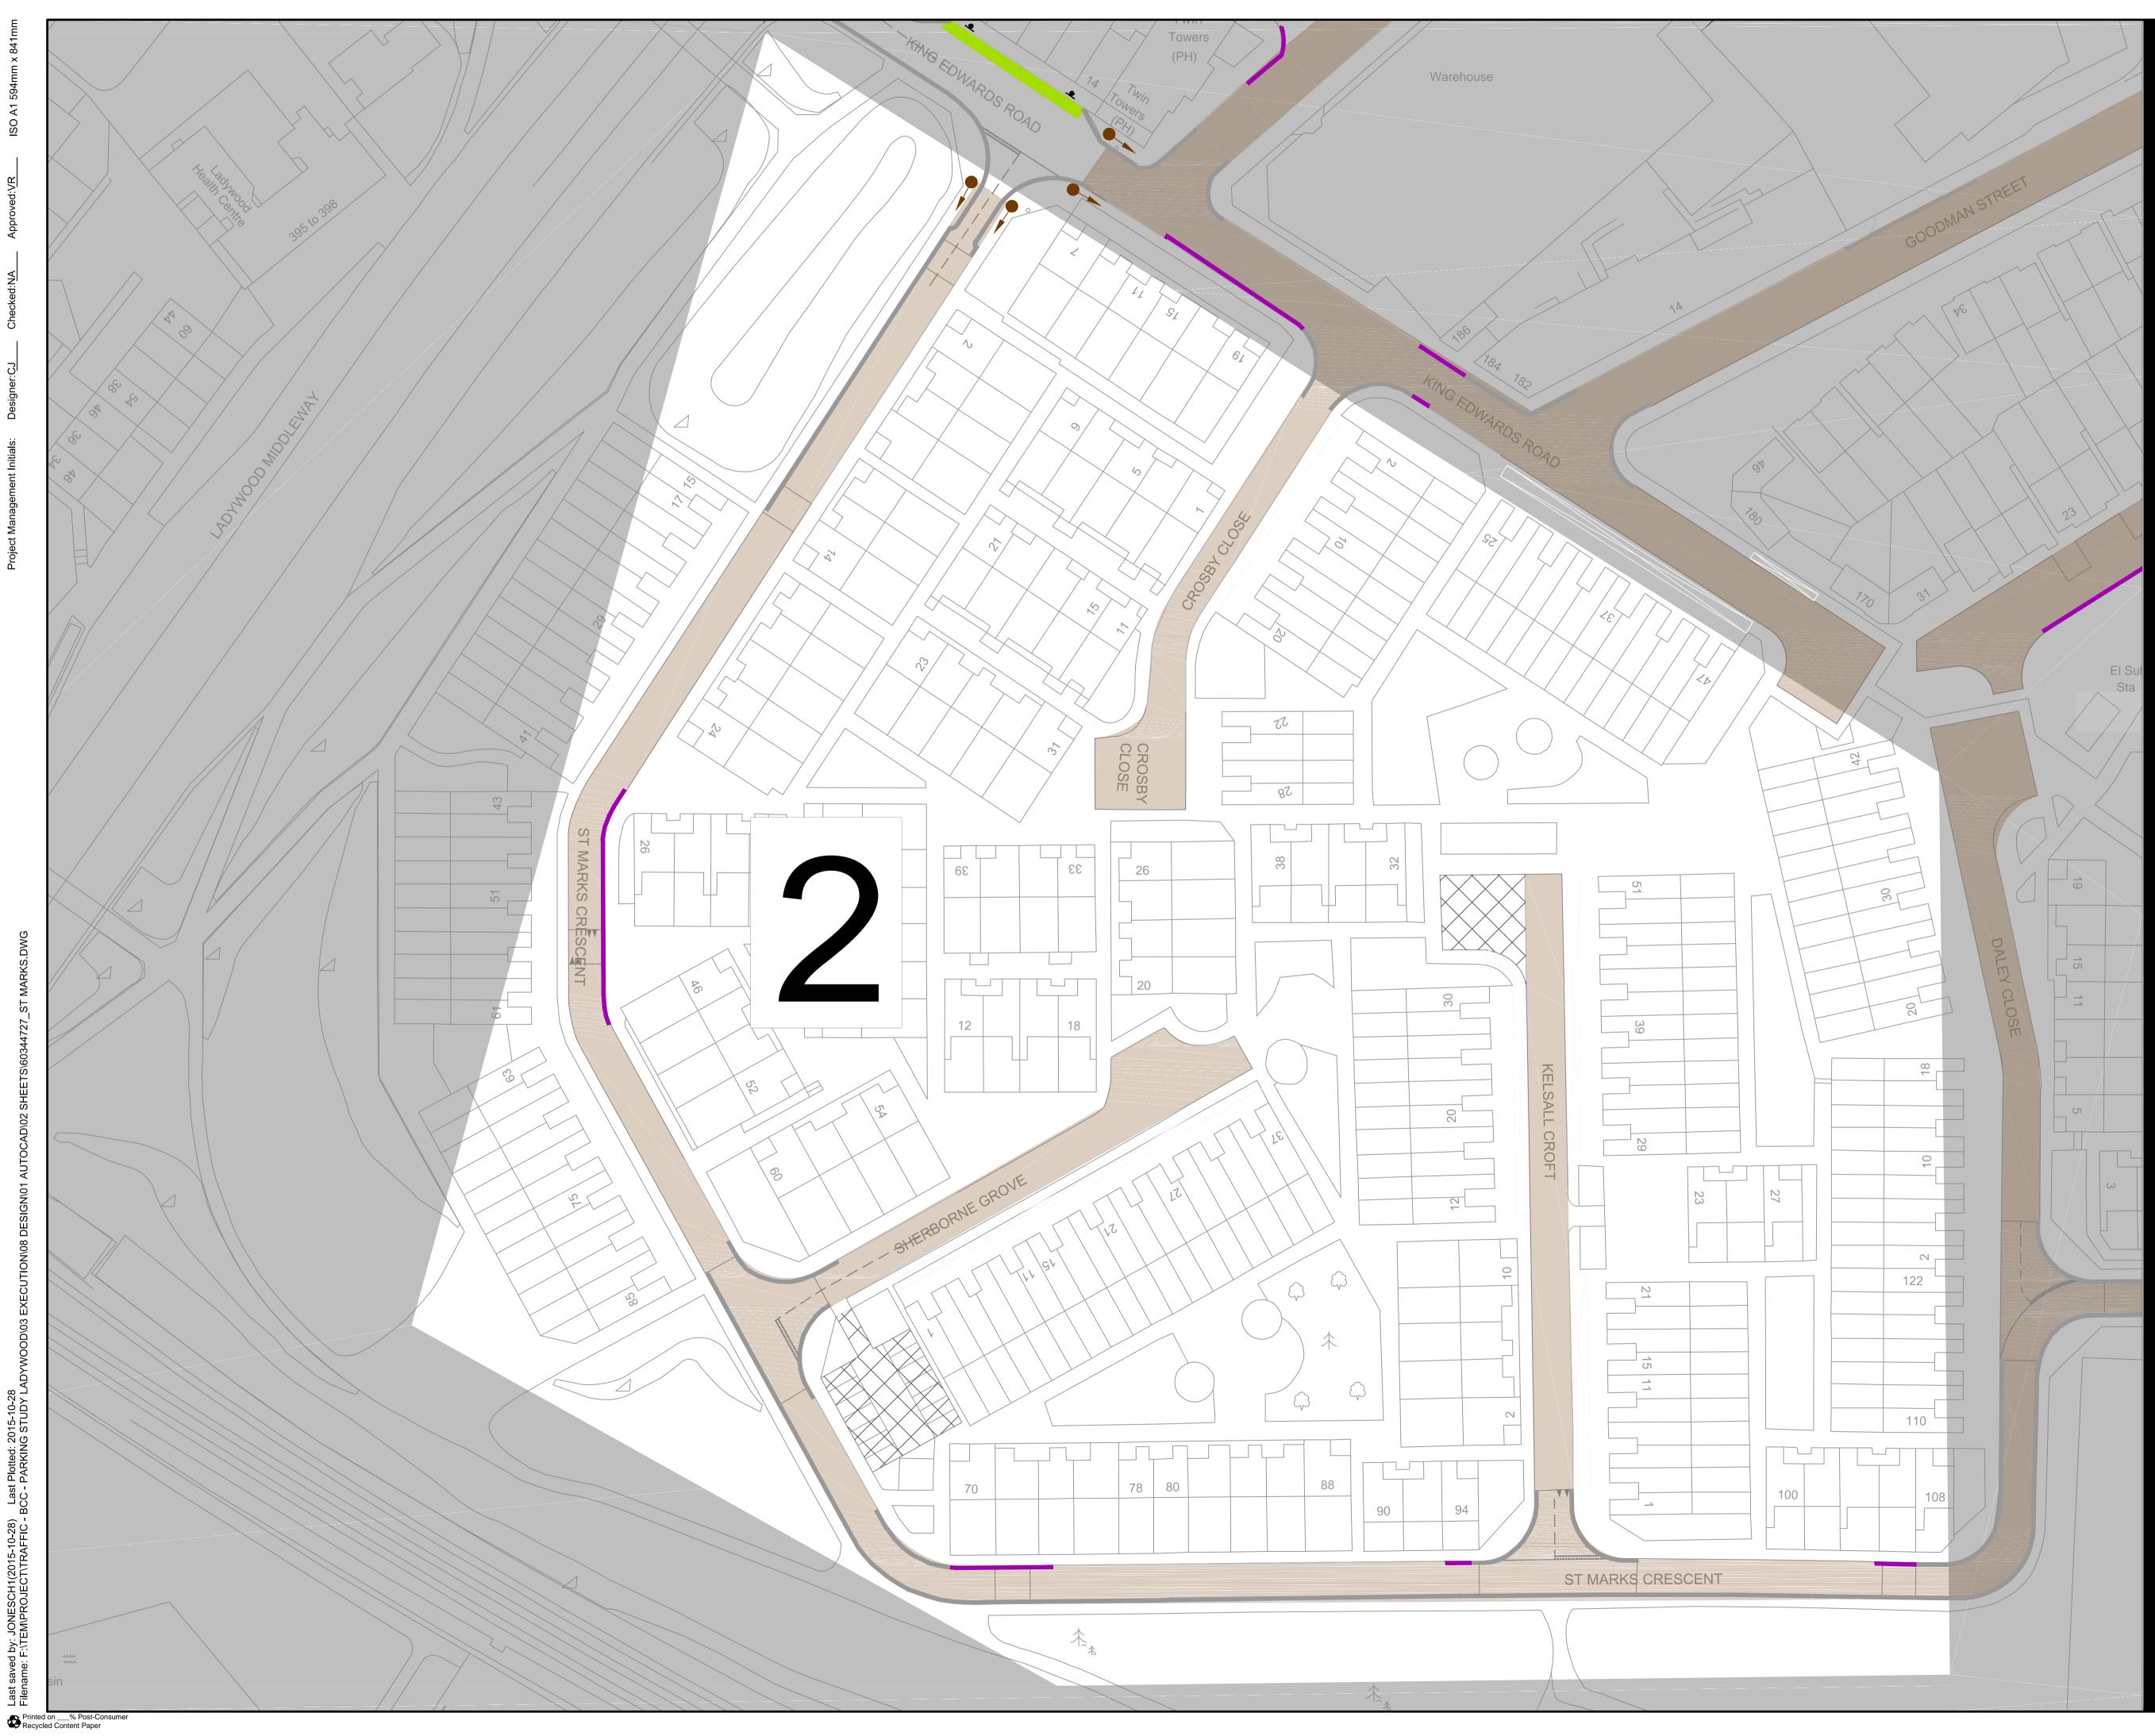

### KEY

| -            | Limited Waiting<br>Max Stay 1 Hour, No Return Within 1 Hour<br>Monday - Saturday, 8am - 6pm |
|--------------|---------------------------------------------------------------------------------------------|
| —            | No Waiting At Any Time (Double Yellow Lines)                                                |
| -            | Permit Holders Only Beyond This Point<br>At All Times                                       |
|              | Permit Holders Only<br>At All Times                                                         |
| _            | Existing Restrictions To Remain Unchanged                                                   |
| $\bigotimes$ | Parking Area Off Public Highway, Not<br>Included In Scheme                                  |

All existing restrictions to remain unless stated otherwise Parking restrictions will apply during event days at the Barclaycard Arena

All existing white bay markings within the Permit Zone would need to be removed

#### SHEET TITLE

ST. MARKS PARKING SCHEME AREA 1

NOT TO SCALE