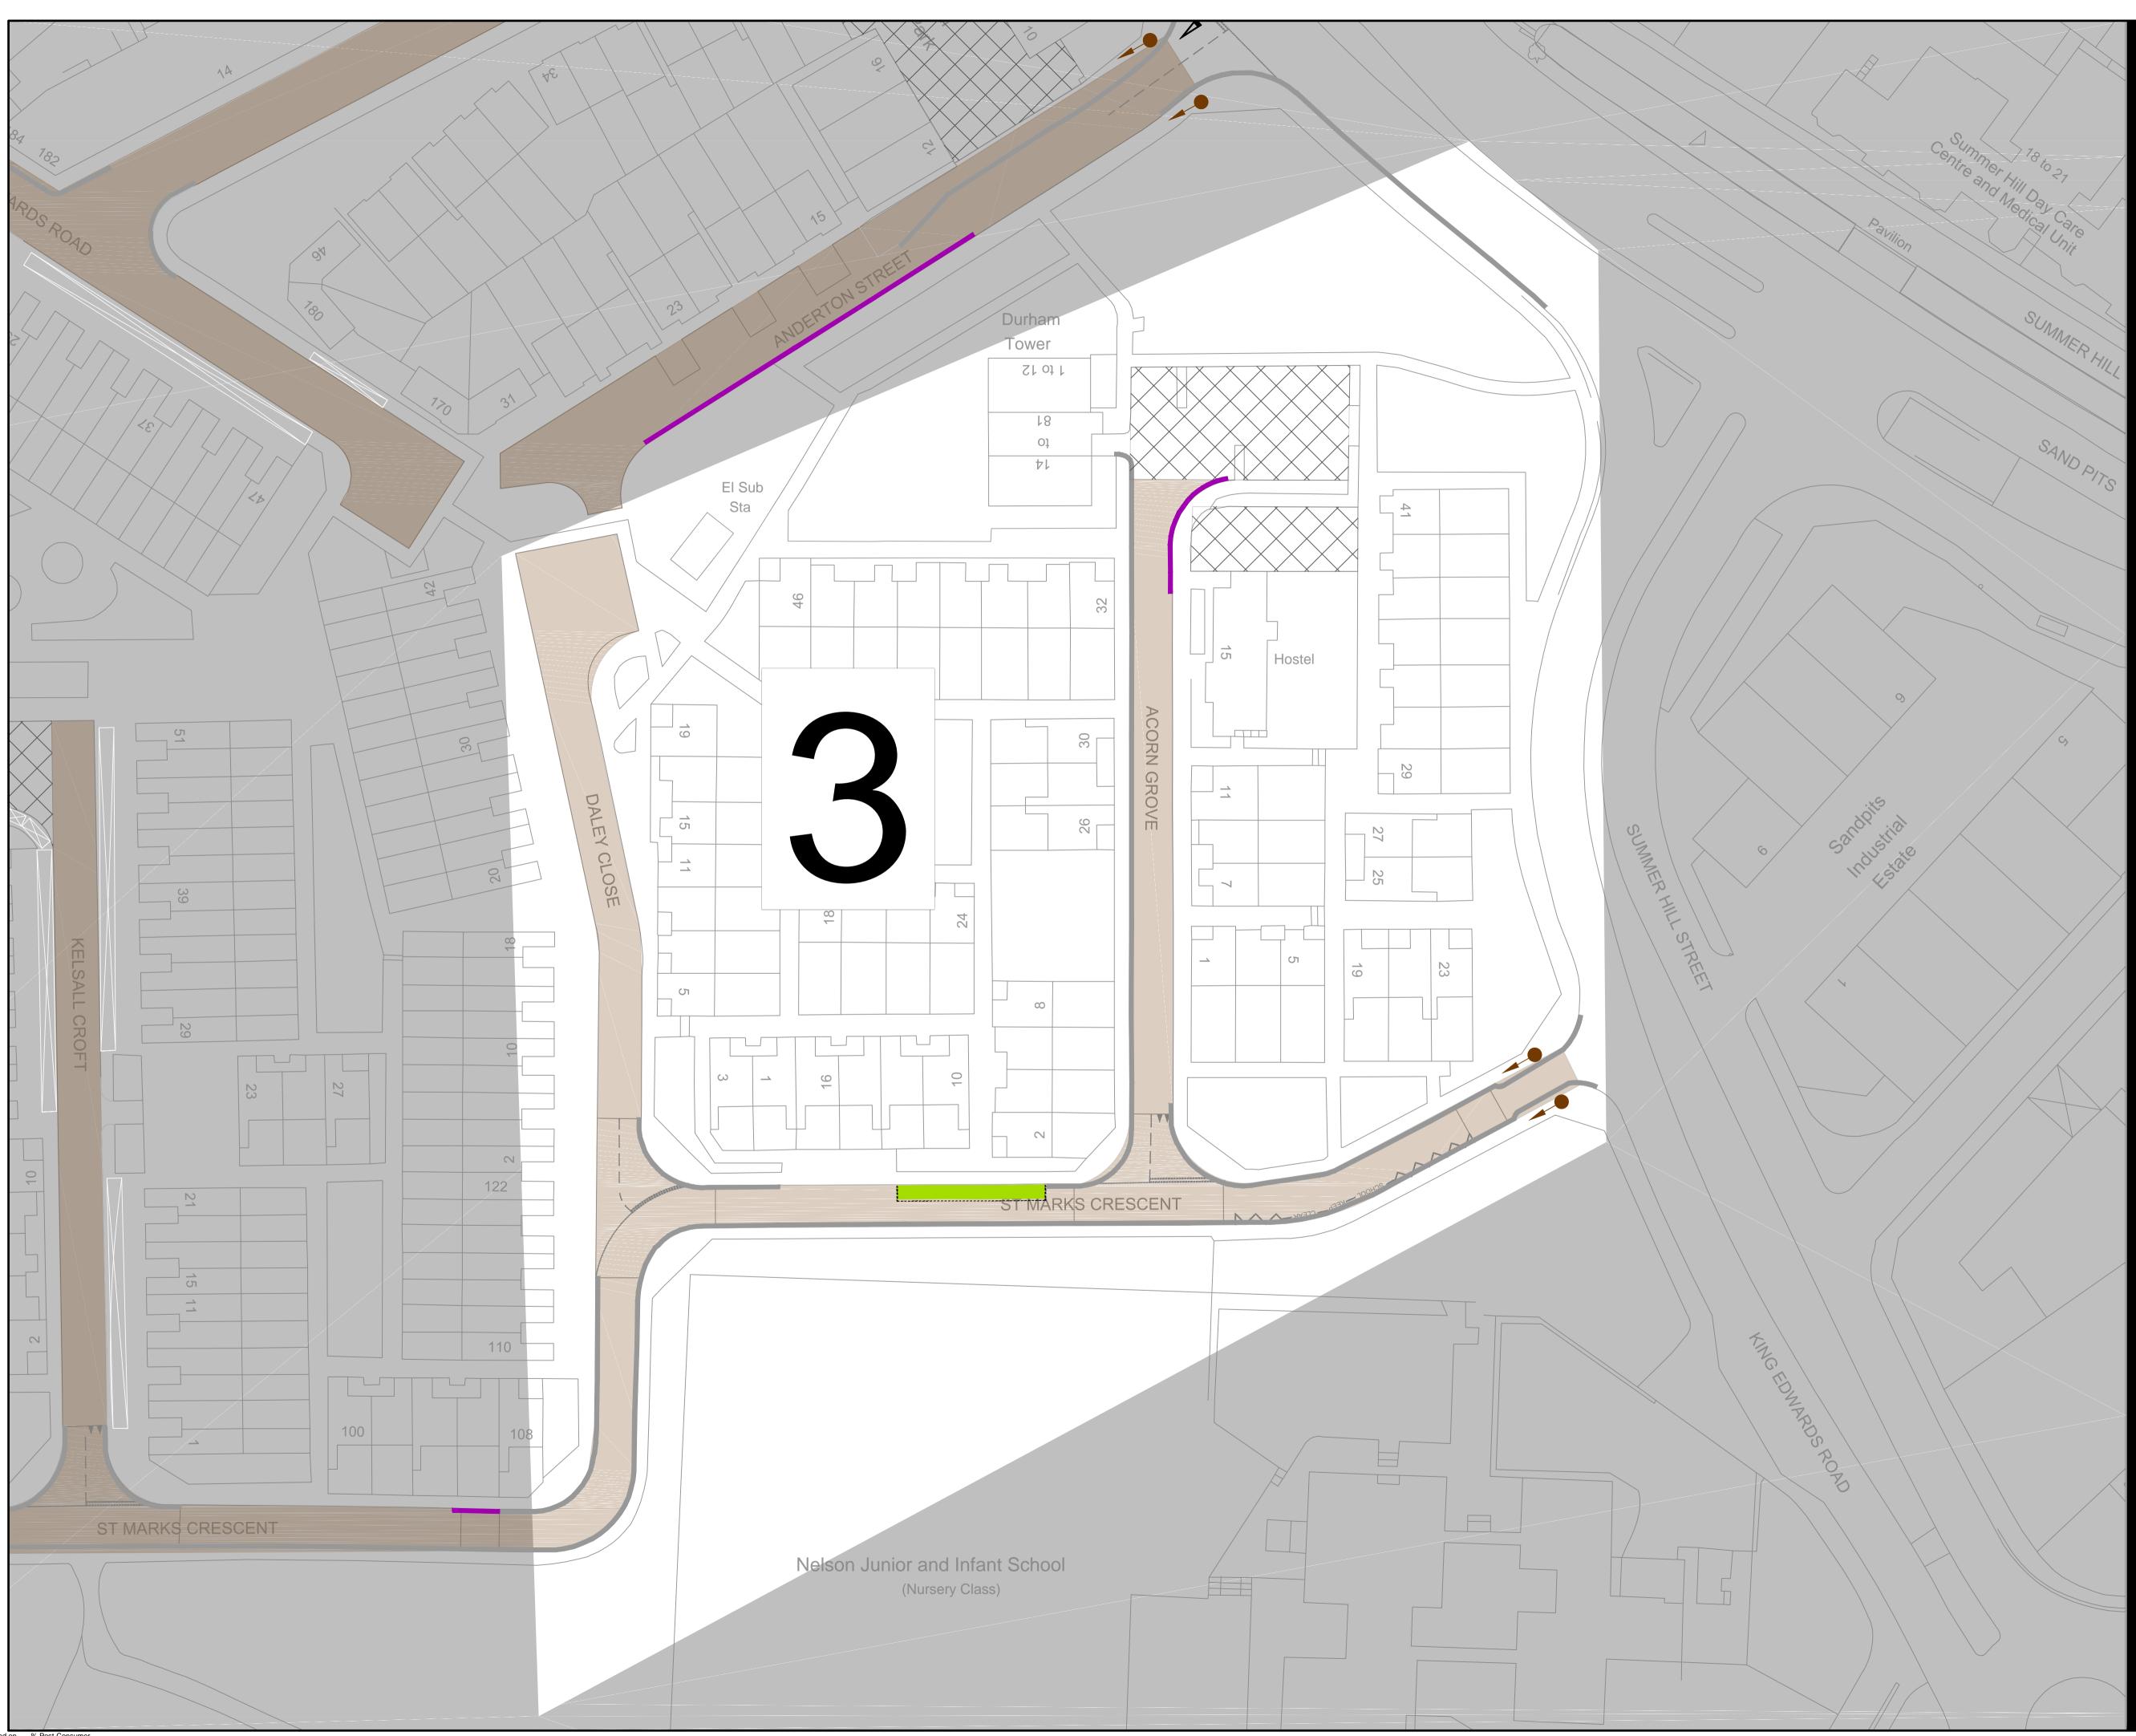

### SHEET TITLE

ST. MARKS PARKING SCHEME AREA 3 NOT TO SCALE

#### KEY

No Waiting At Any Time (Double Yellow Lines)

- Limited Waiting Max Stay 1 Hour, No Return Within 1 Hour Monday - Saturday, 8am - 6pm
- Permit Holders Only Beyond This Point At All Times
- Permit Holders Only At All Times
- Existing Restrictions To Remain Unchanged
- Parking Area Off Public Highway, Not Included In Scheme

All restrictions above (unless otherwise stated) would apply during the following hours: Monday - Saturday, 8am - 6pm

All existing restrictions to remain unless stated otherwise Parking restrictions will apply during event days at the Barclaycard Arena

All existing white bay markings within the Permit Zone would need to be removed