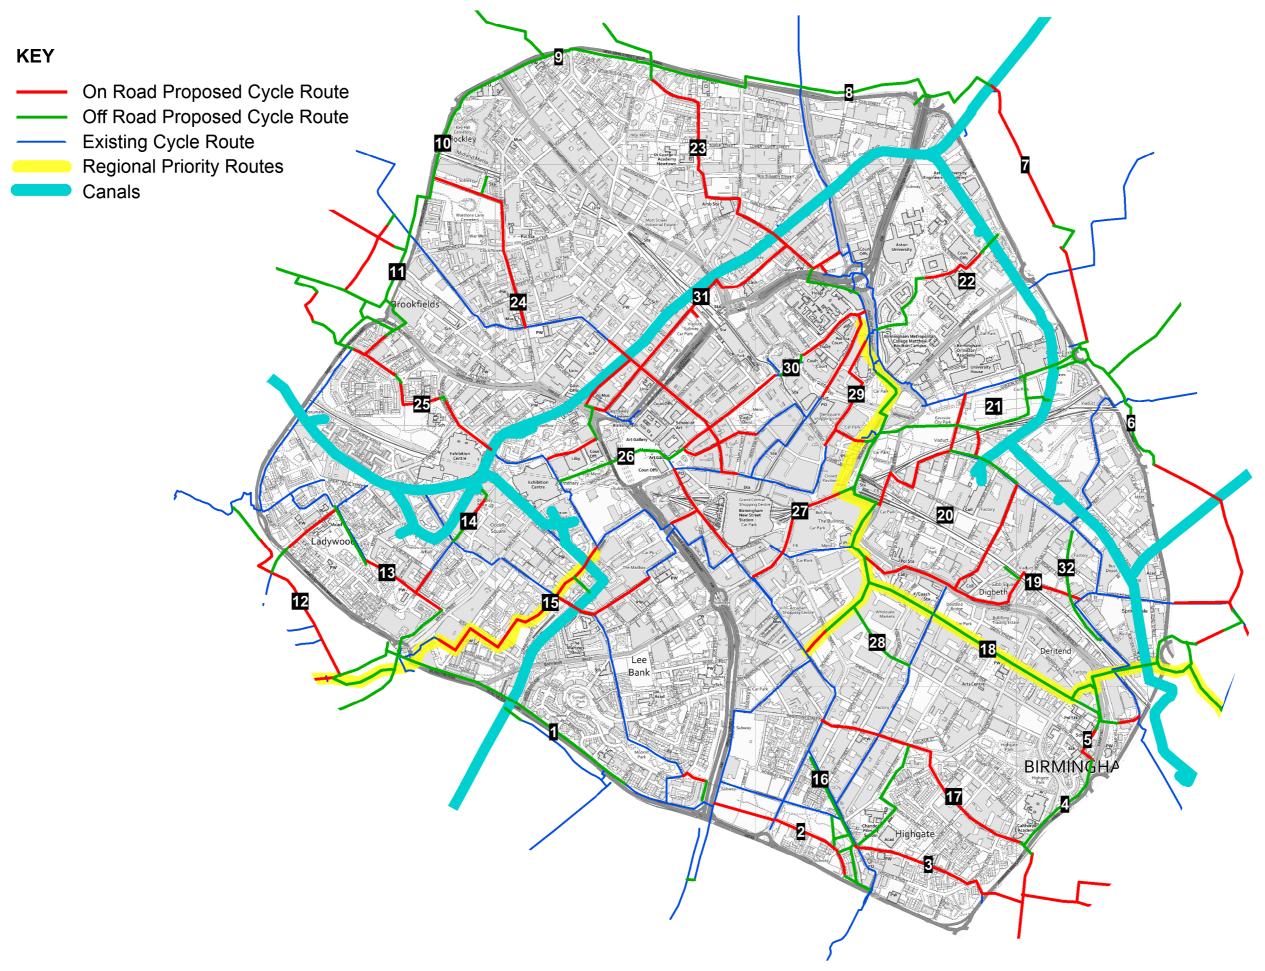

## Birmingham City Centre Cycling Infrastructure Plan

| Ref. Proposed route Potential improvements  Middleway route (A4540) Hagley Road (Five Ways) - Bristol Road  Middleway route (A4540) Bristol Road - Longmore Street (National Cycle Network 5)  Middleway route (A4540) Gooch Street - Upper Highgate Street Signed advisory route through Highgate                                                                                                                                                                                                                                                                                                                                                                                                                                                                                                                                                                                                                                                                                                                                                                                                                                                                                                                                                                                                                                                                                                                                                                                                                                                                                                                                                                                                                                                                                                                                                                                                                                                                                                                                                                                                                             | Type of route Footway/ cycle track Mixed Signed route Footway/ cycle track Signed route |
|--------------------------------------------------------------------------------------------------------------------------------------------------------------------------------------------------------------------------------------------------------------------------------------------------------------------------------------------------------------------------------------------------------------------------------------------------------------------------------------------------------------------------------------------------------------------------------------------------------------------------------------------------------------------------------------------------------------------------------------------------------------------------------------------------------------------------------------------------------------------------------------------------------------------------------------------------------------------------------------------------------------------------------------------------------------------------------------------------------------------------------------------------------------------------------------------------------------------------------------------------------------------------------------------------------------------------------------------------------------------------------------------------------------------------------------------------------------------------------------------------------------------------------------------------------------------------------------------------------------------------------------------------------------------------------------------------------------------------------------------------------------------------------------------------------------------------------------------------------------------------------------------------------------------------------------------------------------------------------------------------------------------------------------------------------------------------------------------------------------------------------|-----------------------------------------------------------------------------------------|
| Road Cycle track along norm side, and link or south side from Lee Balik to Fiveways station and carial  Middleway route (A4540) Bristol Road - Longmore Street (National Cycle Network 5)  Middleway route (A4540) Gooch Street - Upper Highgate Street Signed advisory route through Highgate                                                                                                                                                                                                                                                                                                                                                                                                                                                                                                                                                                                                                                                                                                                                                                                                                                                                                                                                                                                                                                                                                                                                                                                                                                                                                                                                                                                                                                                                                                                                                                                                                                                                                                                                                                                                                                 | Mixed Signed route Footway/ cycle track                                                 |
| (National Cycle Network 5)  Signed advisory route and green route through St Luke's  Middleway route (A4540) Gooch Street - Upper Highgate Street Signed advisory route through Highgate                                                                                                                                                                                                                                                                                                                                                                                                                                                                                                                                                                                                                                                                                                                                                                                                                                                                                                                                                                                                                                                                                                                                                                                                                                                                                                                                                                                                                                                                                                                                                                                                                                                                                                                                                                                                                                                                                                                                       | Signed route Footway/ cycle track                                                       |
|                                                                                                                                                                                                                                                                                                                                                                                                                                                                                                                                                                                                                                                                                                                                                                                                                                                                                                                                                                                                                                                                                                                                                                                                                                                                                                                                                                                                                                                                                                                                                                                                                                                                                                                                                                                                                                                                                                                                                                                                                                                                                                                                | Footway/ cycle track                                                                    |
|                                                                                                                                                                                                                                                                                                                                                                                                                                                                                                                                                                                                                                                                                                                                                                                                                                                                                                                                                                                                                                                                                                                                                                                                                                                                                                                                                                                                                                                                                                                                                                                                                                                                                                                                                                                                                                                                                                                                                                                                                                                                                                                                |                                                                                         |
| Middleway route (A4540) Leopold Street - Stratford Road (Camp Hill Circus)  Cycle track along west side                                                                                                                                                                                                                                                                                                                                                                                                                                                                                                                                                                                                                                                                                                                                                                                                                                                                                                                                                                                                                                                                                                                                                                                                                                                                                                                                                                                                                                                                                                                                                                                                                                                                                                                                                                                                                                                                                                                                                                                                                        | Signed route                                                                            |
| Middleway route (A4540) Stratford Road (Camp Hill Circus) - Bedford Road  Mixed route, mostly back streets                                                                                                                                                                                                                                                                                                                                                                                                                                                                                                                                                                                                                                                                                                                                                                                                                                                                                                                                                                                                                                                                                                                                                                                                                                                                                                                                                                                                                                                                                                                                                                                                                                                                                                                                                                                                                                                                                                                                                                                                                     |                                                                                         |
| 6 Middleway route (A4540) Garrison Circus - Curzon Circus Cycle track along east side                                                                                                                                                                                                                                                                                                                                                                                                                                                                                                                                                                                                                                                                                                                                                                                                                                                                                                                                                                                                                                                                                                                                                                                                                                                                                                                                                                                                                                                                                                                                                                                                                                                                                                                                                                                                                                                                                                                                                                                                                                          | Footway/ cycle track                                                                    |
| 7 Middleway route (A4540) Windsor Street (Curzon Circus - Dartmouth Circus) Signed advisory route along Windsor Street                                                                                                                                                                                                                                                                                                                                                                                                                                                                                                                                                                                                                                                                                                                                                                                                                                                                                                                                                                                                                                                                                                                                                                                                                                                                                                                                                                                                                                                                                                                                                                                                                                                                                                                                                                                                                                                                                                                                                                                                         | Signed route                                                                            |
| 8 Middleway route (A4540) Dartmouth Circus - Summer Lane Cycle track along north side                                                                                                                                                                                                                                                                                                                                                                                                                                                                                                                                                                                                                                                                                                                                                                                                                                                                                                                                                                                                                                                                                                                                                                                                                                                                                                                                                                                                                                                                                                                                                                                                                                                                                                                                                                                                                                                                                                                                                                                                                                          | Footway/ cycle track                                                                    |
| 9 Middleway route (A4540) Summer Lane - Key Hill Circus Cycle track along south side                                                                                                                                                                                                                                                                                                                                                                                                                                                                                                                                                                                                                                                                                                                                                                                                                                                                                                                                                                                                                                                                                                                                                                                                                                                                                                                                                                                                                                                                                                                                                                                                                                                                                                                                                                                                                                                                                                                                                                                                                                           | Footway/ cycle track                                                                    |
| 10 Middleway route (A4540) Key Hill Circus - Pickford Street Cycle track along east side                                                                                                                                                                                                                                                                                                                                                                                                                                                                                                                                                                                                                                                                                                                                                                                                                                                                                                                                                                                                                                                                                                                                                                                                                                                                                                                                                                                                                                                                                                                                                                                                                                                                                                                                                                                                                                                                                                                                                                                                                                       | Footway/ cycle track                                                                    |
| 11 Middleway route (A4540) Pickford Street - Spring Hill Cycle track along west side or parallal route using quiet roads                                                                                                                                                                                                                                                                                                                                                                                                                                                                                                                                                                                                                                                                                                                                                                                                                                                                                                                                                                                                                                                                                                                                                                                                                                                                                                                                                                                                                                                                                                                                                                                                                                                                                                                                                                                                                                                                                                                                                                                                       | Footway/ cycle track                                                                    |
| 12 Middleway route (A4540) Ladywood Circus - Hagley Road Mixed route, Francis Road, Ladywood Road                                                                                                                                                                                                                                                                                                                                                                                                                                                                                                                                                                                                                                                                                                                                                                                                                                                                                                                                                                                                                                                                                                                                                                                                                                                                                                                                                                                                                                                                                                                                                                                                                                                                                                                                                                                                                                                                                                                                                                                                                              | Mixed                                                                                   |
| 13 Middleway route (A4540) Ladywood - Broad Street Mixed route, cycle track upgrade and Ryland Road                                                                                                                                                                                                                                                                                                                                                                                                                                                                                                                                                                                                                                                                                                                                                                                                                                                                                                                                                                                                                                                                                                                                                                                                                                                                                                                                                                                                                                                                                                                                                                                                                                                                                                                                                                                                                                                                                                                                                                                                                            | Mixed                                                                                   |
| Last Mile: Broad Street parallel (Five Ways - Brindley Place) Mixed route along Broad Street, Ryland Street, Grosvenor Street West, Brunswick Street                                                                                                                                                                                                                                                                                                                                                                                                                                                                                                                                                                                                                                                                                                                                                                                                                                                                                                                                                                                                                                                                                                                                                                                                                                                                                                                                                                                                                                                                                                                                                                                                                                                                                                                                                                                                                                                                                                                                                                           | Mixed                                                                                   |
| Last Mile: Broad Street parallel (Five Ways - New Street)  Signed advisory route along St Martin's Street, Tennant Street, Bishopsgate Street, William Street, Holliday Street (and link to In Granville Street and Commercial Street)                                                                                                                                                                                                                                                                                                                                                                                                                                                                                                                                                                                                                                                                                                                                                                                                                                                                                                                                                                                                                                                                                                                                                                                                                                                                                                                                                                                                                                                                                                                                                                                                                                                                                                                                                                                                                                                                                         | Mailbox via Signed route                                                                |
| Last Mile: Gooch Street Green Routes (National Cycle Network 5)  Last Mile: Gooch Street Green Routes (National Cycle Network 5)  Upgrade Gooch Street and St Lukes paths to create new Rea Valley links                                                                                                                                                                                                                                                                                                                                                                                                                                                                                                                                                                                                                                                                                                                                                                                                                                                                                                                                                                                                                                                                                                                                                                                                                                                                                                                                                                                                                                                                                                                                                                                                                                                                                                                                                                                                                                                                                                                       | Footway/ cycle track                                                                    |
| 17 Last Mile: Macdonald Street - Moseley Road Signed advisory route Moseley Road, Leopold Street, Macdonald Stree                                                                                                                                                                                                                                                                                                                                                                                                                                                                                                                                                                                                                                                                                                                                                                                                                                                                                                                                                                                                                                                                                                                                                                                                                                                                                                                                                                                                                                                                                                                                                                                                                                                                                                                                                                                                                                                                                                                                                                                                              | Signed route                                                                            |
| 18 Last Mile: Birmingham Eastside Regional Priority Route Two-way segregated cycle track                                                                                                                                                                                                                                                                                                                                                                                                                                                                                                                                                                                                                                                                                                                                                                                                                                                                                                                                                                                                                                                                                                                                                                                                                                                                                                                                                                                                                                                                                                                                                                                                                                                                                                                                                                                                                                                                                                                                                                                                                                       | Footway/ cycle track                                                                    |
| 19 Last Mile: Digbeth High Street Mixed route with Sprint, Metro                                                                                                                                                                                                                                                                                                                                                                                                                                                                                                                                                                                                                                                                                                                                                                                                                                                                                                                                                                                                                                                                                                                                                                                                                                                                                                                                                                                                                                                                                                                                                                                                                                                                                                                                                                                                                                                                                                                                                                                                                                                               | Mixed                                                                                   |
| 20 Last Mile: Curzon connections, Digbeth Signed advisory routes, contraflows and cycle tracks                                                                                                                                                                                                                                                                                                                                                                                                                                                                                                                                                                                                                                                                                                                                                                                                                                                                                                                                                                                                                                                                                                                                                                                                                                                                                                                                                                                                                                                                                                                                                                                                                                                                                                                                                                                                                                                                                                                                                                                                                                 | Mixed                                                                                   |
| 21 Last Mile: Curzon Street and Eastside Park Cycle track on Curzon Street and through Curzon promenade                                                                                                                                                                                                                                                                                                                                                                                                                                                                                                                                                                                                                                                                                                                                                                                                                                                                                                                                                                                                                                                                                                                                                                                                                                                                                                                                                                                                                                                                                                                                                                                                                                                                                                                                                                                                                                                                                                                                                                                                                        | Green route                                                                             |
| Last Mile: Ashted - Aston Mixed route Windsor Street, Great Brook Street, Ashted Circus, Lawley Middleway, Heneage Street West, Aston Street, Aston V                                                                                                                                                                                                                                                                                                                                                                                                                                                                                                                                                                                                                                                                                                                                                                                                                                                                                                                                                                                                                                                                                                                                                                                                                                                                                                                                                                                                                                                                                                                                                                                                                                                                                                                                                                                                                                                                                                                                                                          | Uni Lakeside Mixed                                                                      |
| Last Mile: St George's - St Chad's Mixed route New John Street West, Uxbridge Street, Hospital Street, William Street North, Lower Loveday Street, Lench Street St Chad's Queensway                                                                                                                                                                                                                                                                                                                                                                                                                                                                                                                                                                                                                                                                                                                                                                                                                                                                                                                                                                                                                                                                                                                                                                                                                                                                                                                                                                                                                                                                                                                                                                                                                                                                                                                                                                                                                                                                                                                                            | et, underpass, Mixed                                                                    |
| 24 Last Mile: Jewellery Quarter - Colmore Row Signed advisory route Pitsford Street, Vyse Street, Frederick Street, Newhall Street                                                                                                                                                                                                                                                                                                                                                                                                                                                                                                                                                                                                                                                                                                                                                                                                                                                                                                                                                                                                                                                                                                                                                                                                                                                                                                                                                                                                                                                                                                                                                                                                                                                                                                                                                                                                                                                                                                                                                                                             | Signed route                                                                            |
| 25 Last Mile: Library links - Spring Hill - Centenary Square Mixed route King Edwards Road                                                                                                                                                                                                                                                                                                                                                                                                                                                                                                                                                                                                                                                                                                                                                                                                                                                                                                                                                                                                                                                                                                                                                                                                                                                                                                                                                                                                                                                                                                                                                                                                                                                                                                                                                                                                                                                                                                                                                                                                                                     | Mixed                                                                                   |
| 26 Cross City: Paradise/ Centenary Square tbc                                                                                                                                                                                                                                                                                                                                                                                                                                                                                                                                                                                                                                                                                                                                                                                                                                                                                                                                                                                                                                                                                                                                                                                                                                                                                                                                                                                                                                                                                                                                                                                                                                                                                                                                                                                                                                                                                                                                                                                                                                                                                  | Mixed                                                                                   |
| 27 Cross City: City Centre A38 to A34 Regional Priority Route Two-way segregated cycle track                                                                                                                                                                                                                                                                                                                                                                                                                                                                                                                                                                                                                                                                                                                                                                                                                                                                                                                                                                                                                                                                                                                                                                                                                                                                                                                                                                                                                                                                                                                                                                                                                                                                                                                                                                                                                                                                                                                                                                                                                                   | Footway/ cycle track                                                                    |
| 28 Cross City: Smithfield tbc                                                                                                                                                                                                                                                                                                                                                                                                                                                                                                                                                                                                                                                                                                                                                                                                                                                                                                                                                                                                                                                                                                                                                                                                                                                                                                                                                                                                                                                                                                                                                                                                                                                                                                                                                                                                                                                                                                                                                                                                                                                                                                  | Mixed                                                                                   |
| 29 Cross City: Dale End Signed advisory route Dalton Street, Newton Street, Dale End                                                                                                                                                                                                                                                                                                                                                                                                                                                                                                                                                                                                                                                                                                                                                                                                                                                                                                                                                                                                                                                                                                                                                                                                                                                                                                                                                                                                                                                                                                                                                                                                                                                                                                                                                                                                                                                                                                                                                                                                                                           | Signed route                                                                            |
| 30 Cross City: Colmore Row - Cathedral - Corporation Street Signed advisory route westwards along Colmore Row and eastwards along Waterloo Street, Temple Row, Bull Street and Corporation Street Signed advisory route westwards along Colmore Row and eastwards along Waterloo Street, Temple Row, Bull Street and Corporation Street Signed advisory route westwards along Colmore Row and eastwards along Waterloo Street, Temple Row, Bull Street and Corporation Street Signed advisory route westwards along Colmore Row and eastwards along Waterloo Street, Temple Row, Bull Street and Corporation Street Signed advisory route westwards along Colmore Row and eastwards along Waterloo Street, Temple Row, Bull Street and Corporation Street Signed Advisory route westwards along Colmore Row and eastwards along Waterloo Street, Temple Row, Bull Street and Corporation Street Signed Advisory route Waterloop Street Signed Advisory route Signed Advisory route Signed Advisory route Signed Advisory route Si | poration Street Signed route                                                            |
| Cross City: (Commonwealth Connections) Arena to Alexander Stadium via Jewellery Quarter Stadium via Jewellery Quarter                                                                                                                                                                                                                                                                                                                                                                                                                                                                                                                                                                                                                                                                                                                                                                                                                                                                                                                                                                                                                                                                                                                                                                                                                                                                                                                                                                                                                                                                                                                                                                                                                                                                                                                                                                                                                                                                                                                                                                                                          | Il Street, A34 Signed route                                                             |
| 32 Duddeston Viaduct Skypark Path along viaduct between Upper Trinity Street and Liverpool. Walkways, public art and feature lighting                                                                                                                                                                                                                                                                                                                                                                                                                                                                                                                                                                                                                                                                                                                                                                                                                                                                                                                                                                                                                                                                                                                                                                                                                                                                                                                                                                                                                                                                                                                                                                                                                                                                                                                                                                                                                                                                                                                                                                                          | Green route                                                                             |
| no ref Canal towpath improvements Various access and lighting improvements                                                                                                                                                                                                                                                                                                                                                                                                                                                                                                                                                                                                                                                                                                                                                                                                                                                                                                                                                                                                                                                                                                                                                                                                                                                                                                                                                                                                                                                                                                                                                                                                                                                                                                                                                                                                                                                                                                                                                                                                                                                     | Green route                                                                             |