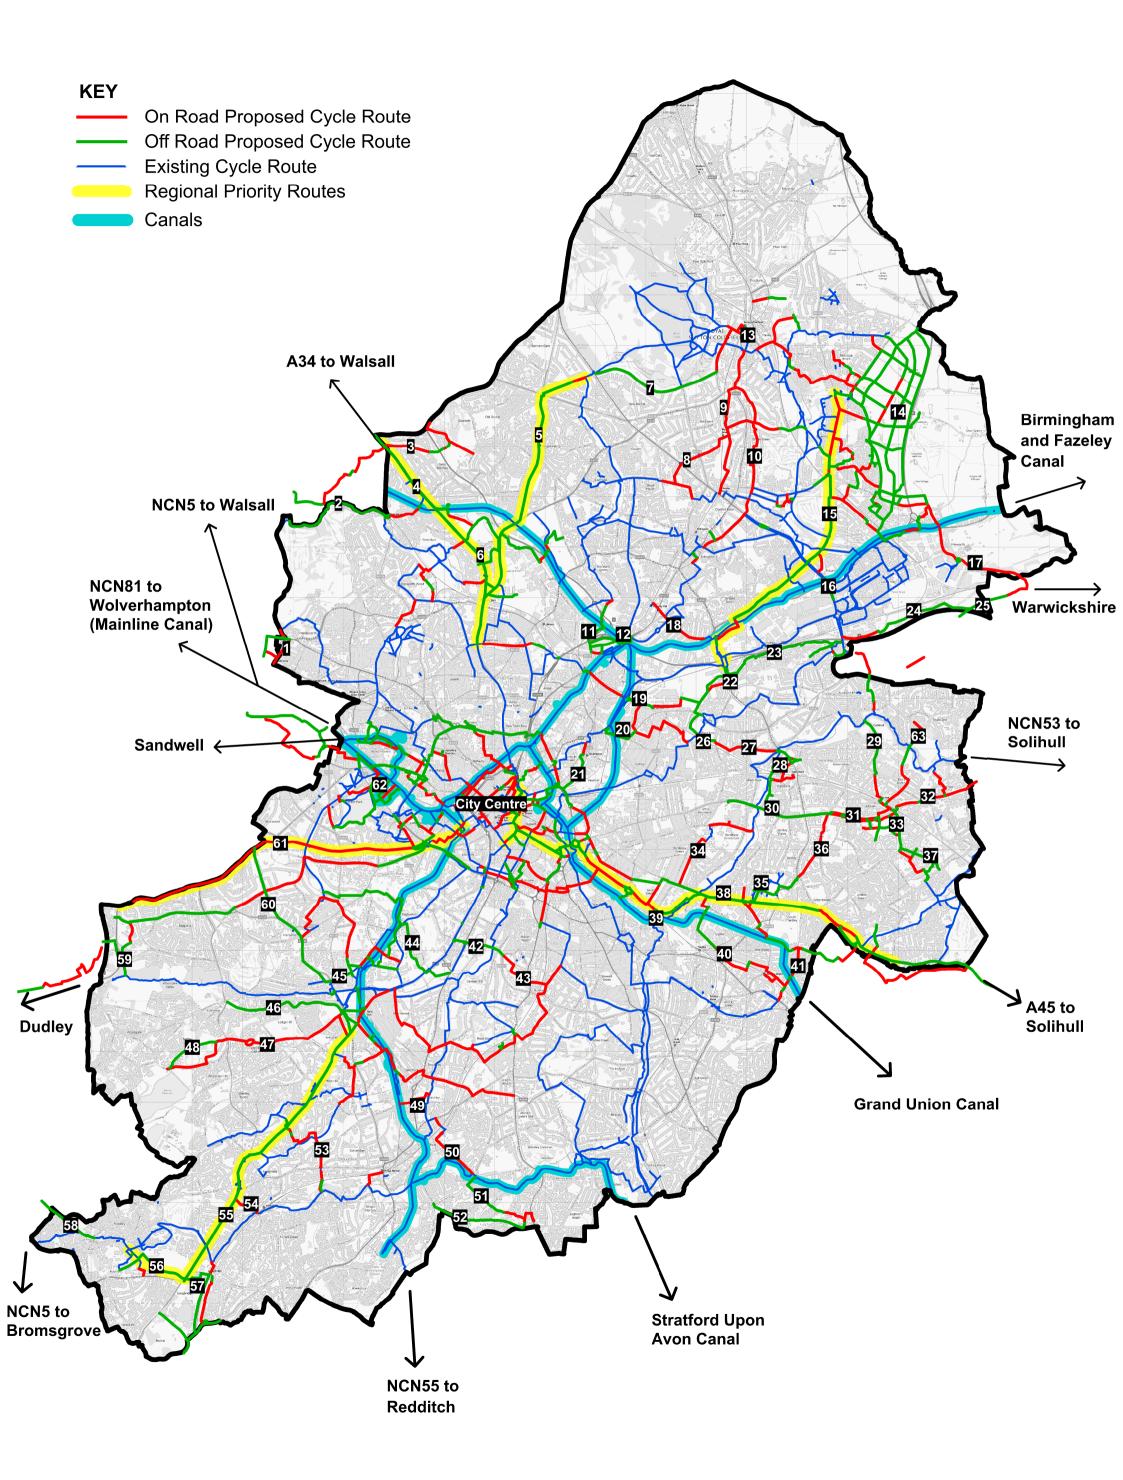

## **Birmingham Cycling Infrastructure Plan**

|                                                                         |                                                                                                                                                                                                                                                                                                                                                                                                                                                                                                                                                                                                                                   | Birmingham Cycling Infrastructure Plan                                                                                                                                                                                                                                                                                                                                                                                                                                                                                                                                                                                                                                                                                                                                                                                                                                                                                                                                                                                                         |                                                                                                                                                                                  |
|-------------------------------------------------------------------------|-----------------------------------------------------------------------------------------------------------------------------------------------------------------------------------------------------------------------------------------------------------------------------------------------------------------------------------------------------------------------------------------------------------------------------------------------------------------------------------------------------------------------------------------------------------------------------------------------------------------------------------|------------------------------------------------------------------------------------------------------------------------------------------------------------------------------------------------------------------------------------------------------------------------------------------------------------------------------------------------------------------------------------------------------------------------------------------------------------------------------------------------------------------------------------------------------------------------------------------------------------------------------------------------------------------------------------------------------------------------------------------------------------------------------------------------------------------------------------------------------------------------------------------------------------------------------------------------------------------------------------------------------------------------------------------------|----------------------------------------------------------------------------------------------------------------------------------------------------------------------------------|
|                                                                         |                                                                                                                                                                                                                                                                                                                                                                                                                                                                                                                                                                                                                                   |                                                                                                                                                                                                                                                                                                                                                                                                                                                                                                                                                                                                                                                                                                                                                                                                                                                                                                                                                                                                                                                |                                                                                                                                                                                  |
| Ref.                                                                    | Proposed cycle route                                                                                                                                                                                                                                                                                                                                                                                                                                                                                                                                                                                                              | Potential improvements                                                                                                                                                                                                                                                                                                                                                                                                                                                                                                                                                                                                                                                                                                                                                                                                                                                                                                                                                                                                                         | Route type                                                                                                                                                                       |
|                                                                         | Handsworth - Hawthorns                                                                                                                                                                                                                                                                                                                                                                                                                                                                                                                                                                                                            | Signed advisory route on side roads to connect Handsworth with green (Metro parallel) route to West Brom, or possible alternative green route<br>Green route                                                                                                                                                                                                                                                                                                                                                                                                                                                                                                                                                                                                                                                                                                                                                                                                                                                                                   | Signed route<br>Green route                                                                                                                                                      |
|                                                                         | Sandwell Valley - Tame Valley Queslett-Great Barr                                                                                                                                                                                                                                                                                                                                                                                                                                                                                                                                                                                 | Signed advisory route along various roads                                                                                                                                                                                                                                                                                                                                                                                                                                                                                                                                                                                                                                                                                                                                                                                                                                                                                                                                                                                                      | Signed route                                                                                                                                                                     |
| 4                                                                       |                                                                                                                                                                                                                                                                                                                                                                                                                                                                                                                                                                                                                                   |                                                                                                                                                                                                                                                                                                                                                                                                                                                                                                                                                                                                                                                                                                                                                                                                                                                                                                                                                                                                                                                | ÷                                                                                                                                                                                |
| 4                                                                       | A34 Perry Barr Extension to Walsall Regional Priority Route                                                                                                                                                                                                                                                                                                                                                                                                                                                                                                                                                                       | Two-way segregated cycle track                                                                                                                                                                                                                                                                                                                                                                                                                                                                                                                                                                                                                                                                                                                                                                                                                                                                                                                                                                                                                 | Footway/ cycle track                                                                                                                                                             |
|                                                                         | A453, B4138, Perry Barr to Sutton Coldfield Regional Priority<br>Route                                                                                                                                                                                                                                                                                                                                                                                                                                                                                                                                                            | Two-way segregated cycle track                                                                                                                                                                                                                                                                                                                                                                                                                                                                                                                                                                                                                                                                                                                                                                                                                                                                                                                                                                                                                 | Footway/ cycle track                                                                                                                                                             |
|                                                                         | Perry Barr Local Network                                                                                                                                                                                                                                                                                                                                                                                                                                                                                                                                                                                                          | Including new east-west connection through BCU site/ athletes' village/ new housing site, Connections to Alexander Stadium/ Perry Park from<br>A34 and Aldridge Road, Link to Food Hub via Oscott Road, signed advisory route to Perry Hall Park via One Stop/ Regina Drive                                                                                                                                                                                                                                                                                                                                                                                                                                                                                                                                                                                                                                                                                                                                                                    | Local network                                                                                                                                                                    |
|                                                                         | Monmouth Drive, Sutton                                                                                                                                                                                                                                                                                                                                                                                                                                                                                                                                                                                                            | Footway/ cycle track in verge (north side)                                                                                                                                                                                                                                                                                                                                                                                                                                                                                                                                                                                                                                                                                                                                                                                                                                                                                                                                                                                                     | Footway/ cycle track                                                                                                                                                             |
| 8                                                                       | Wylde Green - Witton Lodge                                                                                                                                                                                                                                                                                                                                                                                                                                                                                                                                                                                                        | Signed advisory route along various roads                                                                                                                                                                                                                                                                                                                                                                                                                                                                                                                                                                                                                                                                                                                                                                                                                                                                                                                                                                                                      | Signed route                                                                                                                                                                     |
| 9                                                                       | Chester Road Station - Sutton Coldfield                                                                                                                                                                                                                                                                                                                                                                                                                                                                                                                                                                                           | Signed advisory route along Green Lanes, the Boulevard, Eastern Road, Goldieslie Road                                                                                                                                                                                                                                                                                                                                                                                                                                                                                                                                                                                                                                                                                                                                                                                                                                                                                                                                                          | Signed route                                                                                                                                                                     |
| 10                                                                      | Erdington - Sutton Coldfield                                                                                                                                                                                                                                                                                                                                                                                                                                                                                                                                                                                                      | Signed advisory route along Orphanage Road, Beech Hill Road, Hillcrest Road, Hawthorn Road, St Bernards Road, Pilkington Avenue                                                                                                                                                                                                                                                                                                                                                                                                                                                                                                                                                                                                                                                                                                                                                                                                                                                                                                                | Signed route                                                                                                                                                                     |
|                                                                         | M6 Junction 6 (alternative via Salford Park)                                                                                                                                                                                                                                                                                                                                                                                                                                                                                                                                                                                      | Development of a new green route between Lichfield Road (via Salford Park and canal) and Brookvale Park, CCTV                                                                                                                                                                                                                                                                                                                                                                                                                                                                                                                                                                                                                                                                                                                                                                                                                                                                                                                                  | Green route                                                                                                                                                                      |
| 12                                                                      | M6 Junction 6 Salford Circus (Aston - Erdington)                                                                                                                                                                                                                                                                                                                                                                                                                                                                                                                                                                                  | Improvements to subways and their connections                                                                                                                                                                                                                                                                                                                                                                                                                                                                                                                                                                                                                                                                                                                                                                                                                                                                                                                                                                                                  | Footway/ cycle track                                                                                                                                                             |
|                                                                         | Royal Sutton Coldfield Town Centre Local Network                                                                                                                                                                                                                                                                                                                                                                                                                                                                                                                                                                                  | Various area-wide improvements                                                                                                                                                                                                                                                                                                                                                                                                                                                                                                                                                                                                                                                                                                                                                                                                                                                                                                                                                                                                                 | Local network                                                                                                                                                                    |
| 14                                                                      | Langley and Peddimore Local Network                                                                                                                                                                                                                                                                                                                                                                                                                                                                                                                                                                                               | New green routes through Langley and Peddimore developments including existing Rights of Way and new cycle tracks/ footways and signed<br>advisory routes between Langley, Peddimore and key Sutton destinations (Hospital, town centre, railway stations)                                                                                                                                                                                                                                                                                                                                                                                                                                                                                                                                                                                                                                                                                                                                                                                     | Green route                                                                                                                                                                      |
| 15                                                                      | A47, A38, B4148 Fort Parkway - Langley/Walmley Regional                                                                                                                                                                                                                                                                                                                                                                                                                                                                                                                                                                           | Mixed route: cycle track and signed advisory route on side roads                                                                                                                                                                                                                                                                                                                                                                                                                                                                                                                                                                                                                                                                                                                                                                                                                                                                                                                                                                               | Footway/ cycle track                                                                                                                                                             |
| 16                                                                      | Priority Route Chester Road                                                                                                                                                                                                                                                                                                                                                                                                                                                                                                                                                                                                       | Completion of missing links, upgrades and enforcement of existing cycle tracks                                                                                                                                                                                                                                                                                                                                                                                                                                                                                                                                                                                                                                                                                                                                                                                                                                                                                                                                                                 | Footway/ cycle track                                                                                                                                                             |
| 7                                                                       | Water Orton - Minworth                                                                                                                                                                                                                                                                                                                                                                                                                                                                                                                                                                                                            | Signed route                                                                                                                                                                                                                                                                                                                                                                                                                                                                                                                                                                                                                                                                                                                                                                                                                                                                                                                                                                                                                                   | Signed route                                                                                                                                                                     |
|                                                                         | Wheelwright Road, Erdington                                                                                                                                                                                                                                                                                                                                                                                                                                                                                                                                                                                                       | Signed advisory route along Wheelwright Road connecting Bromford Lane, A47, canal and Gravelly Hill Station                                                                                                                                                                                                                                                                                                                                                                                                                                                                                                                                                                                                                                                                                                                                                                                                                                                                                                                                    | Signed route                                                                                                                                                                     |
| 9                                                                       | Aston Church Road viaduct (HS2) and local links                                                                                                                                                                                                                                                                                                                                                                                                                                                                                                                                                                                   | Mixed route including Aston Church Road viaduct (HS2) – extended cycle tracks, advisory route on Warren Road                                                                                                                                                                                                                                                                                                                                                                                                                                                                                                                                                                                                                                                                                                                                                                                                                                                                                                                                   | Mixed                                                                                                                                                                            |
| 0                                                                       | Saltley Viaduct (HS2) and local links                                                                                                                                                                                                                                                                                                                                                                                                                                                                                                                                                                                             | Mixed route including Saltley Viaduct (HS2) – extended cycle tracks, and advisory routes to Alum Rock                                                                                                                                                                                                                                                                                                                                                                                                                                                                                                                                                                                                                                                                                                                                                                                                                                                                                                                                          | Mixed                                                                                                                                                                            |
|                                                                         | Vauxhall Road Green Route (HS2 Interface)                                                                                                                                                                                                                                                                                                                                                                                                                                                                                                                                                                                         | Cycle track linking green spaces in Nechells                                                                                                                                                                                                                                                                                                                                                                                                                                                                                                                                                                                                                                                                                                                                                                                                                                                                                                                                                                                                   | Green route                                                                                                                                                                      |
| 2                                                                       | Bromford Lane/ Washwood Heath Depot (HS2)                                                                                                                                                                                                                                                                                                                                                                                                                                                                                                                                                                                         | Bromford Lane – conections to HS2 depot, Washwood Heath                                                                                                                                                                                                                                                                                                                                                                                                                                                                                                                                                                                                                                                                                                                                                                                                                                                                                                                                                                                        | Footway/ cycle track                                                                                                                                                             |
|                                                                         | Tame Valley Green Route, Bromford Drive                                                                                                                                                                                                                                                                                                                                                                                                                                                                                                                                                                                           | Green route alongside Bromford Drive between Bromford Lane and Chester Road, with links to schools on Dreghorn Road                                                                                                                                                                                                                                                                                                                                                                                                                                                                                                                                                                                                                                                                                                                                                                                                                                                                                                                            | Green route                                                                                                                                                                      |
| 4                                                                       | Tame Valley Green Route, Park Hall (HS2 Interface)                                                                                                                                                                                                                                                                                                                                                                                                                                                                                                                                                                                | Green route Chester Road - Water Orton                                                                                                                                                                                                                                                                                                                                                                                                                                                                                                                                                                                                                                                                                                                                                                                                                                                                                                                                                                                                         | Green route                                                                                                                                                                      |
| 5                                                                       | Park Hall - Water Orton (HS2 interface)                                                                                                                                                                                                                                                                                                                                                                                                                                                                                                                                                                                           | Cycle track along B4118 Birmingham Rd                                                                                                                                                                                                                                                                                                                                                                                                                                                                                                                                                                                                                                                                                                                                                                                                                                                                                                                                                                                                          | Footway/ cycle track                                                                                                                                                             |
| 6<br>-                                                                  | Ward End Park                                                                                                                                                                                                                                                                                                                                                                                                                                                                                                                                                                                                                     | · · · · · · · · · · · · · · · · · · ·                                                                                                                                                                                                                                                                                                                                                                                                                                                                                                                                                                                                                                                                                                                                                                                                                                                                                                                                                                                                          | Green route                                                                                                                                                                      |
| 7                                                                       | Ward End Park - Stechford                                                                                                                                                                                                                                                                                                                                                                                                                                                                                                                                                                                                         | Green route improvements through park and signed advisory route to Stechford                                                                                                                                                                                                                                                                                                                                                                                                                                                                                                                                                                                                                                                                                                                                                                                                                                                                                                                                                                   | Green route                                                                                                                                                                      |
| 8<br>9                                                                  | Stechford Local Network Cole Hall Lane                                                                                                                                                                                                                                                                                                                                                                                                                                                                                                                                                                                            | Area-wide improvements including Iron Lane LGF and Urban Centres proposals Cycle track along Cole Hall Lane                                                                                                                                                                                                                                                                                                                                                                                                                                                                                                                                                                                                                                                                                                                                                                                                                                                                                                                                    | Local network<br>Footway/ cycle track                                                                                                                                            |
| 9<br>0                                                                  | Heartlands Hospital connections, Bordesley Green East                                                                                                                                                                                                                                                                                                                                                                                                                                                                                                                                                                             | Cycle track along Bordesley Green East                                                                                                                                                                                                                                                                                                                                                                                                                                                                                                                                                                                                                                                                                                                                                                                                                                                                                                                                                                                                         | Footway/ cycle track                                                                                                                                                             |
| 1                                                                       | Meadway                                                                                                                                                                                                                                                                                                                                                                                                                                                                                                                                                                                                                           | Signed advisory route along service roads                                                                                                                                                                                                                                                                                                                                                                                                                                                                                                                                                                                                                                                                                                                                                                                                                                                                                                                                                                                                      | Signed route                                                                                                                                                                     |
| 2                                                                       | East Meadway/ Cooks Lane                                                                                                                                                                                                                                                                                                                                                                                                                                                                                                                                                                                                          | Signed advisory route                                                                                                                                                                                                                                                                                                                                                                                                                                                                                                                                                                                                                                                                                                                                                                                                                                                                                                                                                                                                                          | Signed route                                                                                                                                                                     |
|                                                                         | Lea Hall/ Kent's Moat Local Network                                                                                                                                                                                                                                                                                                                                                                                                                                                                                                                                                                                               | Area-wide improvements including housing regen. and Urban Centres proposals                                                                                                                                                                                                                                                                                                                                                                                                                                                                                                                                                                                                                                                                                                                                                                                                                                                                                                                                                                    | Local network                                                                                                                                                                    |
| 4                                                                       | Heather Road - Heartlands, Small Heath                                                                                                                                                                                                                                                                                                                                                                                                                                                                                                                                                                                            | Signed advisory route                                                                                                                                                                                                                                                                                                                                                                                                                                                                                                                                                                                                                                                                                                                                                                                                                                                                                                                                                                                                                          | Signed route                                                                                                                                                                     |
| 5                                                                       | Oakfields Recreation Ground, Yardley                                                                                                                                                                                                                                                                                                                                                                                                                                                                                                                                                                                              | Green route improvements through park and                                                                                                                                                                                                                                                                                                                                                                                                                                                                                                                                                                                                                                                                                                                                                                                                                                                                                                                                                                                                      | Green route                                                                                                                                                                      |
| 6                                                                       | Church Road, Yardley                                                                                                                                                                                                                                                                                                                                                                                                                                                                                                                                                                                                              | Signed advisory route                                                                                                                                                                                                                                                                                                                                                                                                                                                                                                                                                                                                                                                                                                                                                                                                                                                                                                                                                                                                                          | Signed route                                                                                                                                                                     |
|                                                                         | Garrets Green                                                                                                                                                                                                                                                                                                                                                                                                                                                                                                                                                                                                                     | Mixed route, mostly off-road                                                                                                                                                                                                                                                                                                                                                                                                                                                                                                                                                                                                                                                                                                                                                                                                                                                                                                                                                                                                                   | Mixed                                                                                                                                                                            |
| 8                                                                       | A45 Birmingham to Solihull (Coventry Road corridor) Regional<br>Priority Route                                                                                                                                                                                                                                                                                                                                                                                                                                                                                                                                                    | Mixed route: cycle track and signed advisory route on side roads                                                                                                                                                                                                                                                                                                                                                                                                                                                                                                                                                                                                                                                                                                                                                                                                                                                                                                                                                                               | Mixed                                                                                                                                                                            |
| 9                                                                       | Ackers and Cole Valley Canal access                                                                                                                                                                                                                                                                                                                                                                                                                                                                                                                                                                                               | New ramp or bridge for Cole Valley                                                                                                                                                                                                                                                                                                                                                                                                                                                                                                                                                                                                                                                                                                                                                                                                                                                                                                                                                                                                             | Canal towpath                                                                                                                                                                    |
| 0                                                                       | Tyseley - Acocks Green                                                                                                                                                                                                                                                                                                                                                                                                                                                                                                                                                                                                            | Mixed route                                                                                                                                                                                                                                                                                                                                                                                                                                                                                                                                                                                                                                                                                                                                                                                                                                                                                                                                                                                                                                    | Mixed                                                                                                                                                                            |
|                                                                         | Woodcock Lane, Acocks Green                                                                                                                                                                                                                                                                                                                                                                                                                                                                                                                                                                                                       | Signed advisory route                                                                                                                                                                                                                                                                                                                                                                                                                                                                                                                                                                                                                                                                                                                                                                                                                                                                                                                                                                                                                          | Signed route                                                                                                                                                                     |
| 2                                                                       | Priory Road/ Edgbaston Park Road                                                                                                                                                                                                                                                                                                                                                                                                                                                                                                                                                                                                  | Cycle track connecting Bristol Road to Rea Valley Route                                                                                                                                                                                                                                                                                                                                                                                                                                                                                                                                                                                                                                                                                                                                                                                                                                                                                                                                                                                        | Footway/ cycle track                                                                                                                                                             |
|                                                                         | Moseley links                                                                                                                                                                                                                                                                                                                                                                                                                                                                                                                                                                                                                     | Including A38 to Moseley (mixed cycle track and quiet roads) via Priory Road, Edgbaston Road, Park Hill and Chantry Road, and connections<br>to Kings Heath via School Road                                                                                                                                                                                                                                                                                                                                                                                                                                                                                                                                                                                                                                                                                                                                                                                                                                                                    | Signed route                                                                                                                                                                     |
| 4                                                                       | Chad Brook Green Route                                                                                                                                                                                                                                                                                                                                                                                                                                                                                                                                                                                                            | Green route Harborne to Edgbaston                                                                                                                                                                                                                                                                                                                                                                                                                                                                                                                                                                                                                                                                                                                                                                                                                                                                                                                                                                                                              | Green route                                                                                                                                                                      |
| 5                                                                       | Selly Oak Local Network                                                                                                                                                                                                                                                                                                                                                                                                                                                                                                                                                                                                           | Various area-wide improvements including Selly Oak Triangle, Life Sciences access paths and crossings, Vincent Drive cycle track,<br>Bournbrook High Street crossings, Bournville connections from old Selly Oak Hospital, signed routes to Harborne Walkway, Selly Park, Kings                                                                                                                                                                                                                                                                                                                                                                                                                                                                                                                                                                                                                                                                                                                                                                | Local network                                                                                                                                                                    |
|                                                                         |                                                                                                                                                                                                                                                                                                                                                                                                                                                                                                                                                                                                                                   | Heath                                                                                                                                                                                                                                                                                                                                                                                                                                                                                                                                                                                                                                                                                                                                                                                                                                                                                                                                                                                                                                          |                                                                                                                                                                                  |
| 6                                                                       | Lapal Canal<br>University links: Selly Oak (University of Birmingham) - Bartley                                                                                                                                                                                                                                                                                                                                                                                                                                                                                                                                                   | Green route along reinstated Lapal Canal<br>Signed advisory route with junction improvements via Gibbins Road, Weoley Park Rd, Weoley Castle Road, Senneleys park Road, Cromwell                                                                                                                                                                                                                                                                                                                                                                                                                                                                                                                                                                                                                                                                                                                                                                                                                                                               | Green route                                                                                                                                                                      |
|                                                                         | Green (Newman University)                                                                                                                                                                                                                                                                                                                                                                                                                                                                                                                                                                                                         | Lane                                                                                                                                                                                                                                                                                                                                                                                                                                                                                                                                                                                                                                                                                                                                                                                                                                                                                                                                                                                                                                           | Signed route                                                                                                                                                                     |
| 8                                                                       | Senneleys Park Green Route, Bartley Green                                                                                                                                                                                                                                                                                                                                                                                                                                                                                                                                                                                         | Green route from Newman University towards Weoley                                                                                                                                                                                                                                                                                                                                                                                                                                                                                                                                                                                                                                                                                                                                                                                                                                                                                                                                                                                              | Green route                                                                                                                                                                      |
|                                                                         |                                                                                                                                                                                                                                                                                                                                                                                                                                                                                                                                                                                                                                   |                                                                                                                                                                                                                                                                                                                                                                                                                                                                                                                                                                                                                                                                                                                                                                                                                                                                                                                                                                                                                                                | Signed route                                                                                                                                                                     |
| 9                                                                       | Mary Vale Road and Hunts Road, Stirchley                                                                                                                                                                                                                                                                                                                                                                                                                                                                                                                                                                                          |                                                                                                                                                                                                                                                                                                                                                                                                                                                                                                                                                                                                                                                                                                                                                                                                                                                                                                                                                                                                                                                | -                                                                                                                                                                                |
| 9<br>0                                                                  | Brandwood Park Road, Allens Croft                                                                                                                                                                                                                                                                                                                                                                                                                                                                                                                                                                                                 | Advisory route from NCN5 along Brandwood Park Road                                                                                                                                                                                                                                                                                                                                                                                                                                                                                                                                                                                                                                                                                                                                                                                                                                                                                                                                                                                             | Signed route                                                                                                                                                                     |
| 9<br>0<br>1                                                             | Brandwood Park Road, Allens Croft<br>Allens Croft - Druids Heath Green Route, across Chinn Brook                                                                                                                                                                                                                                                                                                                                                                                                                                                                                                                                  | Advisory route from NCN5 along Brandwood Park Road Green route across open space                                                                                                                                                                                                                                                                                                                                                                                                                                                                                                                                                                                                                                                                                                                                                                                                                                                                                                                                                               | Signed route<br>Green route                                                                                                                                                      |
| 9<br>D<br>1<br>2                                                        | Brandwood Park Road, Allens Croft<br>Allens Croft - Druids Heath Green Route, across Chinn Brook<br>Bells Lane, Druids Heath                                                                                                                                                                                                                                                                                                                                                                                                                                                                                                      | Advisory route from NCN5 along Brandwood Park Road<br>Green route across open space<br>Cycle track along north side                                                                                                                                                                                                                                                                                                                                                                                                                                                                                                                                                                                                                                                                                                                                                                                                                                                                                                                            | Signed route<br>Green route<br>Footway/ cycle track                                                                                                                              |
| 9<br>D<br>1<br>2<br>3                                                   | Brandwood Park Road, Allens Croft<br>Allens Croft - Druids Heath Green Route, across Chinn Brook<br>Bells Lane, Druids Heath<br>Rea Valley - Valley Parkway - Manor Farm Park local links                                                                                                                                                                                                                                                                                                                                                                                                                                         | Advisory route from NCN5 along Brandwood Park Road<br>Green route across open space<br>Cycle track along north side<br>Mostly signed advisory route with crossing improvements via Popes Lane, Woodlands Park Road, Mulberry Road, Windmill Hill, Wynds Point,<br>Royal Orthopaedic Hospital, Manor Farm Park                                                                                                                                                                                                                                                                                                                                                                                                                                                                                                                                                                                                                                                                                                                                  | Signed route<br>Green route<br>Footway/ cycle track<br>Signed route                                                                                                              |
| 9<br>D<br>1<br>2<br>3                                                   | Brandwood Park Road, Allens Croft<br>Allens Croft - Druids Heath Green Route, across Chinn Brook<br>Bells Lane, Druids Heath                                                                                                                                                                                                                                                                                                                                                                                                                                                                                                      | Advisory route from NCN5 along Brandwood Park Road<br>Green route across open space<br>Cycle track along north side<br>Mostly signed advisory route with crossing improvements via Popes Lane, Woodlands Park Road, Mulberry Road, Windmill Hill, Wynds Point,                                                                                                                                                                                                                                                                                                                                                                                                                                                                                                                                                                                                                                                                                                                                                                                 | Signed route<br>Green route<br>Footway/ cycle track                                                                                                                              |
| 9<br>D<br>1<br>2<br>3                                                   | Brandwood Park Road, Allens Croft<br>Allens Croft - Druids Heath Green Route, across Chinn Brook<br>Bells Lane, Druids Heath<br>Rea Valley - Valley Parkway - Manor Farm Park local links                                                                                                                                                                                                                                                                                                                                                                                                                                         | Advisory route from NCN5 along Brandwood Park Road<br>Green route across open space<br>Cycle track along north side<br>Mostly signed advisory route with crossing improvements via Popes Lane, Woodlands Park Road, Mulberry Road, Windmill Hill, Wynds Point,<br>Royal Orthopaedic Hospital, Manor Farm Park                                                                                                                                                                                                                                                                                                                                                                                                                                                                                                                                                                                                                                                                                                                                  | Signed route<br>Green route<br>Footway/ cycle track<br>Signed route                                                                                                              |
| 9<br>D<br>1<br>2<br>3<br>4<br>5                                         | Brandwood Park Road, Allens Croft<br>Allens Croft - Druids Heath Green Route, across Chinn Brook<br>Bells Lane, Druids Heath<br>Rea Valley - Valley Parkway - Manor Farm Park local links<br>Station - High Street, Northfield<br>A38 Selly Oak Extension to Longbridge Regional Priority Route<br>Rea Valley Green Route (re-route NCNS), Longbridge, National                                                                                                                                                                                                                                                                   | Advisory route from NCN5 along Brandwood Park Road<br>Green route across open space<br>Cycle track along north side<br>Mostly signed advisory route with crossing improvements via Popes Lane, Woodlands Park Road, Mulberry Road, Windmill Hill, Wynds Point,<br>Royal Orthopaedic Hospital, Manor Farm Park<br>Signed advisory route, potentially using Quarry Lane and A38                                                                                                                                                                                                                                                                                                                                                                                                                                                                                                                                                                                                                                                                  | Signed route<br>Green route<br>Footway/ cycle track<br>Signed route<br>Signed route                                                                                              |
| 9<br>0<br>1<br>2<br>3<br>4<br>5<br>6                                    | Brandwood Park Road, Allens Croft<br>Allens Croft - Druids Heath Green Route, across Chinn Brook<br>Bells Lane, Druids Heath<br>Rea Valley - Valley Parkway - Manor Farm Park local links<br>Station - High Street, Northfield<br>A38 Selly Oak Extension to Longbridge Regional Priority Route<br>Rea Valley Green Route (re-route NCN5), Longbridge, National<br>Cycle Network                                                                                                                                                                                                                                                  | Advisory route from NCN5 along Brandwood Park Road Green route across open space Cycle track along north side Mostly signed advisory route with crossing improvements via Popes Lane, Woodlands Park Road, Mulberry Road, Windmill Hill, Wynds Point, Royal Orthopaedic Hospital, Manor Farm Park Signed advisory route, potentially using Quarry Lane and A38 Two-way segregated cycle track Two-way segregated cycle track Green route from NCN5 to Morrisons/ Rubery Great Park, Longbridge Station to Cofton Hackett (mixed cycle track and quiet road route) via                                                                                                                                                                                                                                                                                                                                                                                                                                                                          | Signed route<br>Green route<br>Footway/ cycle track<br>Signed route<br>Signed route<br>Footway/ cycle track                                                                      |
| 9<br>0<br>1<br>2<br>3<br>4<br>5<br>6<br>7                               | Brandwood Park Road, Allens Croft<br>Allens Croft - Druids Heath Green Route, across Chinn Brook<br>Bells Lane, Druids Heath<br>Rea Valley - Valley Parkway - Manor Farm Park local links<br>Station - High Street, Northfield<br>A38 Selly Oak Extension to Longbridge Regional Priority Route<br>Rea Valley Green Route (re-route NCN5), Longbridge, National<br>Cycle Network<br>Longbridge and Rubery Local Network                                                                                                                                                                                                           | Advisory route from NCN5 along Brandwood Park Road Green route across open space Cycle track along north side Mostly signed advisory route with crossing improvements via Popes Lane, Woodlands Park Road, Mulberry Road, Windmill Hill, Wynds Point, Royal Orthopaetic Hospital, Manor Farm Park Signed advisory route, potentially using Quarry Lane and A38 Two-way segregated cycle track Two-way segregated cycle track Green route from NCN5 to Morrisons/ Rubery Great Park, Longbridge Station to Cofton Hackett (mixed cycle track and quiet road route) via Thurleston Road, Fountain Close, Groveley Lane and Lowhill Lane (cycle track to access new housing sites)                                                                                                                                                                                                                                                                                                                                                                | Signed route<br>Green route<br>Footway/ cycle track<br>Signed route<br>Signed route<br>Footway/ cycle track<br>Footway/ cycle track<br>Green route                               |
| 9<br>0<br>1<br>2<br>3<br>4<br>5<br>6<br>7<br>8                          | Brandwood Park Road, Allens Croft<br>Allens Croft - Druids Heath Green Route, across Chinn Brook<br>Bells Lane, Druids Heath<br>Rea Valley - Valley Parkway - Manor Farm Park local links<br>Station - High Street, Northfield<br>A38 Selly Oak Extension to Longbridge Regional Priority Route<br>Rea Valley Green Route (re-route NCN5), Longbridge, National<br>Cycle Network<br>Longbridge and Rubery Local Network<br>Frankley Green Route                                                                                                                                                                                   | Advisory route from NCN5 along Brandwood Park Road Green route across open space Cycle track along north side Mostly signed advisory route with crossing improvements via Popes Lane, Woodlands Park Road, Mulberry Road, Windmill Hill, Wynds Point, Royal Orthopaetic Hospital, Manor Farm Park Signed advisory route, potentially using Quarry Lane and A38 Two-way segregated cycle track Two-way segregated cycle track Green route from NCN5 to Morrisons/ Rubery Great Park, Longbridge Station to Cofton Hackett (mixed cycle track and quiet road route) via Thurleston Road, Fountain Close, Groveley Lane and Lowhill Lane (cycle track to access new housing sites) Green route - investigation of connection under M5                                                                                                                                                                                                                                                                                                             | Signed route<br>Green route<br>Footway/ cycle track<br>Signed route<br>Signed route<br>Footway/ cycle track<br>Footway/ cycle track<br>Green route<br>Green route                |
| 9<br>0<br>1<br>2<br>3<br>4<br>5<br>6<br>7<br>8<br>9                     | Brandwood Park Road, Allens Croft<br>Allens Croft - Druids Heath Green Route, across Chinn Brook<br>Bells Lane, Druids Heath<br>Rea Valley - Valley Parkway - Manor Farm Park local links<br>Station - High Street, Northfield<br>A38 Selly Oak Extension to Longbridge Regional Priority Route<br>Rea Valley Green Route (re-route NCN5), Longbridge, National<br>Cycle Network<br>Longbridge and Rubery Local Network                                                                                                                                                                                                           | Advisory route from NCN5 along Brandwood Park Road Green route across open space Cycle track along north side Mostly signed advisory route with crossing improvements via Popes Lane, Woodlands Park Road, Mulberry Road, Windmill Hill, Wynds Point, Royal Orthopaetic Hospital, Manor Farm Park Signed advisory route, potentially using Quarry Lane and A38 Two-way segregated cycle track Two-way segregated cycle track Green route from NCN5 to Morrisons/ Rubery Great Park, Longbridge Station to Cofton Hackett (mixed cycle track and quiet road route) via Thurleston Road, Fountain Close, Groveley Lane and Lowhill Lane (cycle track to access new housing sites)                                                                                                                                                                                                                                                                                                                                                                | Signed route<br>Green route<br>Footway/ cycle track<br>Signed route<br>Signed route<br>Footway/ cycle track<br>Footway/ cycle track<br>Green route                               |
| 9<br>0<br>1<br>2<br>3<br>4<br>5<br>6<br>7<br>8<br>9<br>0                | Brandwood Park Road, Allens Croft<br>Allens Croft - Druids Heath Green Route, across Chinn Brook<br>Bells Lane, Druids Heath<br>Rea Valley - Valley Parkway - Manor Farm Park local links<br>Station - High Street, Northfield<br>A38 Selly Oak Extension to Longbridge Regional Priority Route<br>Rea Valley Green Route (re-route NCNS), Longbridge, National<br>Cycle Network<br>Longbridge and Rubery Local Network<br>Frankley Green Route<br>M5 Junction 3 (Halesowen - Woodgate)                                                                                                                                           | Advisory route from NCN5 along Brandwood Park Road Green route across open space Cycle track along north side Mostly signed advisory route with crossing improvements via Popes Lane, Woodlands Park Road, Mulberry Road, Windmill Hill, Wynds Point, Royal Orthopaedic Hospital, Manor Farm Park Signed advisory route, potentially using Quarry Lane and A38 Two-way segregated cycle track Green route from NCN5 to Morrisons/ Rubery Great Park, Longbridge Station to Cofton Hackett (mixed cycle track and quiet road route) via Thurleston Road, Fountain Close, Groveley Lane and Lowhill Lane (cycle track to access new housing sites) Green route - investigation of connection under M5 Green route between Quinton Expressway and Bournebrook Cresent                                                                                                                                                                                                                                                                             | Signed route Green route Footway/ cycle track Signed route Signed route Footway/ cycle track Footway/ cycle track Green route Green route Green route Green route                |
| 9<br>0<br>1<br>2<br>3<br>4<br>5<br>6<br>7<br>8<br>9<br>0                | Brandwood Park Road, Allens Croft<br>Allens Croft - Druids Heath Green Route, across Chinn Brook<br>Bells Lane, Druids Heath<br>Rea Valley - Valley Parkway - Manor Farm Park local links<br>Station - High Street, Northfield<br>A38 Selly Oak Extension to Longbridge Regional Priority Route<br>Rea Valley Green Route (re-route NCN5), Longbridge, National<br>Cycle Network<br>Longbridge and Rubery Local Network<br>Frankley Green Route<br>M5 Junction 3 (Halesowen - Woodgate)<br>Bearwood - Selly Oak<br>Hagley Road Corridor Regional Priority Route<br>Icknield Port Loop Local Network (including Edgbaston Reservoi | Advisory route from NCN5 along Brandwood Park Road<br>Green route across open space<br>Cycle track along north side<br>Mostly signed advisory route with crossing improvements via Popes Lane, Woodlands Park Road, Mulberry Road, Windmill Hill, Wynds Point,<br>Royal Orthopaedic Hospital, Manor Farm Park<br>Signed advisory route, potentially using Quary Lane and A38<br>Two-way segregated cycle track<br>Green route from NCN5 to Morrisons/ Rubery Great Park, Longbridge Station to Cofton Hackett (mixed cycle track and quiet road route) via<br>Thurleston Road, Fountain Close, Groveley Lane and Lowhill Lane (cycle track to access new housing sites)<br>Green route - investigation of connection under M5<br>Green route between Quinton Expressway and Bournebrook Cresent<br>Cycle tracks alongside A4040 Lordswood Road and Harborne Park Road<br>tbc possibly bus' cycle lanes on Hagley Road or mixed route along Augustus Road/ Harborne Rd                                                                          | Signed route Green route Footway/ cycle track Signed route Signed route Footway/ cycle track Footway/ cycle track Green route Green route Green route Footway/ cycle track Mixed |
| 9<br>0<br>1<br>2<br>3<br>4<br>5<br>6<br>7<br>8<br>9<br>0<br>1<br>2<br>3 | Brandwood Park Road, Allens Croft<br>Allens Croft - Druids Heath Green Route, across Chinn Brook<br>Bells Lane, Druids Heath<br>Rea Valley - Valley Parkway - Manor Farm Park local links<br>Station - High Street, Northfield<br>A38 Selly Oak Extension to Longbridge Regional Priority Route<br>Rea Valley Green Route (re-route NCN5), Longbridge, National<br>Cycle Network<br>Longbridge and Rubery Local Network<br>Frankley Green Route<br>M5 Junction 3 (Halesowen - Woodgate)<br>Bearwood - Selly Oak<br>Hagley Road Corridor Regional Priority Route                                                                   | Advisory route from NCN5 along Brandwood Park Road Green route across open space Cycle track along north side Mostly signed advisory route with crossing improvements via Popes Lane, Woodlands Park Road, Mulberry Road, Windmill Hill, Wynds Point, Royal Orthopaetic Hospital, Manor Farm Park Signed advisory route, potentially using Quarry Lane and A38 Two-way segregated cycle track Green route from NCN5 to Morrisons/ Rubery Great Park, Longbridge Station to Cofton Hackett (mixed cycle track and quiet road route) via Thurleston Road, Fountain Close, Groveley Lane and Lowhill Lane (cycle track to access new housing sites) Green route - investigation of connection under M5 Green route between Quinton Expressway and Bournebrook Cresent Cycle tracks alongside A0400 Lordswood Road and Harborne Park Road tbc possibly bus/ cycle lanes on Hagley Road or mixed route along Augustus Road/ Harborne Rd Various area-wide improvements, including reservoir path and upgrades, new accesses and paths on canal loop | Signed route Green route Footway/ cycle track Signed route Signed route Footway/ cycle track Footway/ cycle track Green route Green route Green route Footway/ cycle track       |