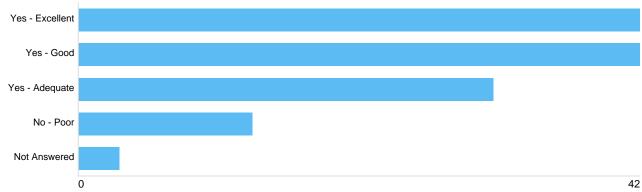

# Question 7: General: Do you consider the Council's charges to be reasonable in relation to the overall cost of the funeral?

#### Q6

| Option          | Total | Percent |
|-----------------|-------|---------|
| Yes - Excellent | 42    | 32.06%  |
| Yes - Good      | 42    | 32.06%  |
| Yes - Adequate  | 31    | 23.66%  |
| No - Poor       | 13    | 9.92%   |
| Not Answered    | 3     | 2.29%   |