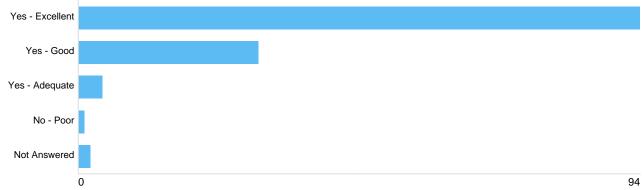

# Question 9: General: Was the service provided at the time and place you specified?

#### Q8

| Option          | Total | Percent |
|-----------------|-------|---------|
| Yes - Excellent | 94    | 71.76%  |
| Yes - Good      | 30    | 22.90%  |
| Yes - Adequate  | 4     | 3.05%   |
| No - Poor       | 1     | 0.76%   |
| Not Answered    | 2     | 1.53%   |