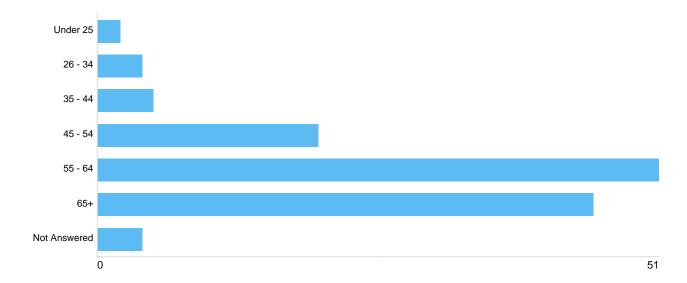

#### Question 21: Which of the following age categories do you fit into?

| Option       | Total | Percent |
|--------------|-------|---------|
| Under 25     | 2     | 1.53%   |
| 26 - 34      | 4     | 3.05%   |
| 35 - 44      | 5     | 3.82%   |
| 45 - 54      | 20    | 15.27%  |
| 55 - 64      | 51    | 38.93%  |
| 65+          | 45    | 34.35%  |
| Not Answered | 4     | 3.05%   |