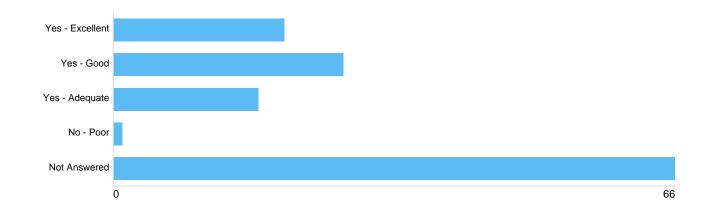

Question 18: Memorialisation: Are you satisfied with the choice of cremation memorials provided? If no please provide further details in comments below.

| Option          | Total | Percent |
|-----------------|-------|---------|
| Yes - Excellent | 20    | 15.27%  |
| Yes - Good      | 27    | 20.61%  |
| Yes - Adequate  | 17    | 12.98%  |
| No - Poor       | 1     | 0.76%   |
| Not Answered    | 66    | 50.38%  |