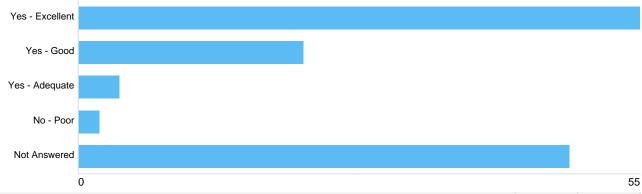

# Question 16: Memorialisation: What do you think of the Council's memorialisation schemes (e.g plaques,kerbs)? Q15

| Option          | Total | Percent |
|-----------------|-------|---------|
| Yes - Excellent | 30    | 22.90%  |
| Yes - Good      | 36    | 27.48%  |
| Yes - Adequate  | 18    | 13.74%  |
| No - Poor       | 4     | 3.05%   |
| Not Answered    | 43    | 32.82%  |