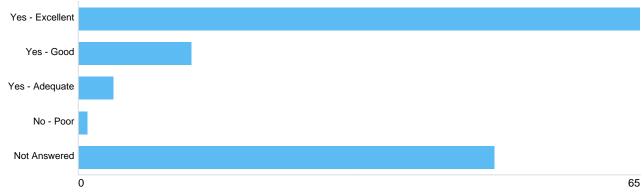

# Question 13: Cremation: Were you satisfied with the cleanliness and appearance of the Crematorium Chapel? Q12

| Option          | Total | Percent |
|-----------------|-------|---------|
| Yes - Excellent | 65    | 49.62%  |
| Yes - Good      | 13    | 9.92%   |
| Yes - Adequate  | 4     | 3.05%   |
| No - Poor       | 1     | 0.76%   |
| Not Answered    | 48    | 36.64%  |