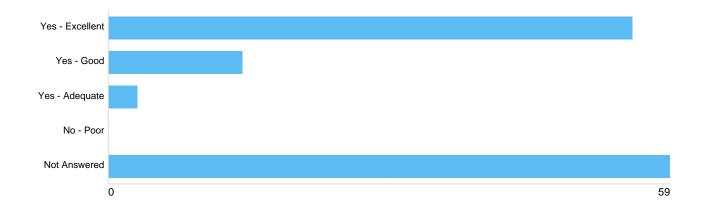

# Question 14: Cremation: Were there ample service and hymn books available in the chapel?

| Option          | Total | Percent |
|-----------------|-------|---------|
| Yes - Excellent | 55    | 41.98%  |
| Yes - Good      | 14    | 10.69%  |
| Yes - Adequate  | 3     | 2.29%   |
| No - Poor       | 0     | 0%      |
| Not Answered    | 59    | 45.04%  |