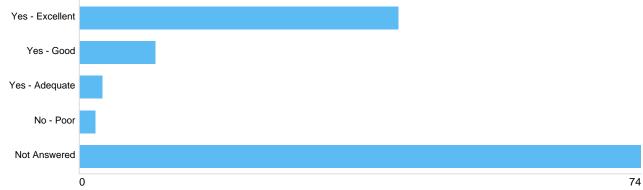

# Question 11: Burial: Was the grave preparation to your satisfaction?

### Q10

| Option          | Total | Percent |
|-----------------|-------|---------|
| Yes - Excellent | 42    | 32.06%  |
| Yes - Good      | 10    | 7.63%   |
| Yes - Adequate  | 3     | 2.29%   |
| No - Poor       | 2     | 1.53%   |
| Not Answered    | 74    | 56.49%  |