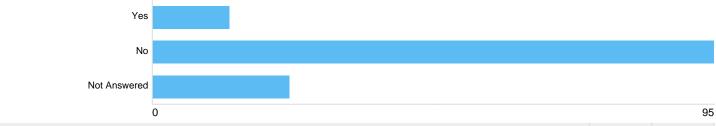

# Question 23: Do you have a disability?

### Q22

| Option       | Total | Percent |
|--------------|-------|---------|
| Yes          | 13    | 9.92%   |
| No           | 95    | 72.52%  |
| Not Answered | 23    | 17.56%  |