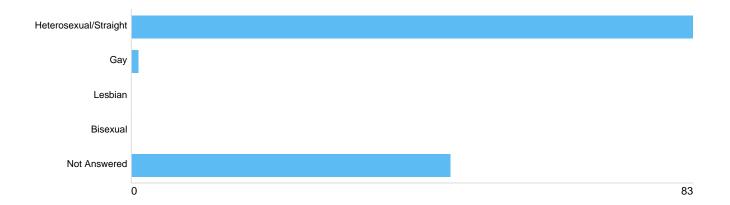

# Question 24: Sexual Orientation, are you?

| Option                | Total | Percent |
|-----------------------|-------|---------|
| Heterosexual/Straight | 83    | 63.36%  |
| Gay                   | 1     | 0.76%   |
| Lesbian               | 0     | 0%      |
| Bisexual              | 0     | 0%      |
| Not Answered          | 47    | 35.88%  |