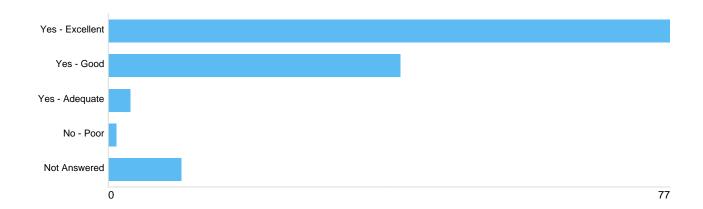

# Question 6: General: Did you find the Council's staff to be helpful and courteous?

| Option          | Total | Percent |
|-----------------|-------|---------|
| Yes - Excellent | 77    | 58.78%  |
| Yes - Good      | 40    | 30.53%  |
| Yes - Adequate  | 3     | 2.29%   |
| No - Poor       | 1     | 0.76%   |
| Not Answered    | 10    | 7.63%   |