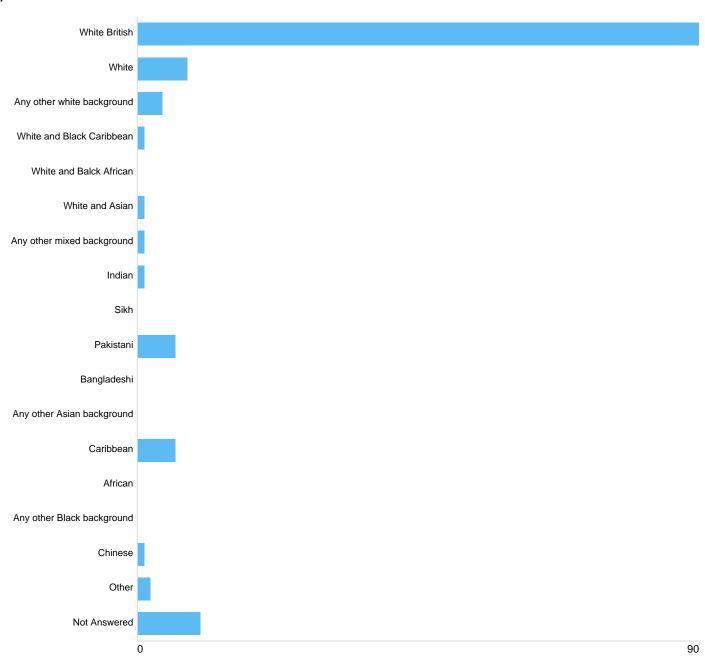

# Question 22: Are you?

| Option                     | Total | Percent |
|----------------------------|-------|---------|
| White British              | 90    | 68.70%  |
| White                      | 8     | 6.11%   |
| Any other white background | 4     | 3.05%   |
| White and Black Caribbean  | 1     | 0.76%   |
| White and Balck African    | 0     | 0%      |
| White and Asian            | 1     | 0.76%   |
| Any other mixed background | 1     | 0.76%   |
| Indian                     | 1     | 0.76%   |
| Sikh                       | 0     | 0%      |
| Pakistani                  | 6     | 4.58%   |
| Bangladeshi                | 0     | 0%      |
| Any other Asian background | 0     | 0%      |
| Caribbean                  | 6     | 4.58%   |
| African                    | 0     | 0%      |
| Any other Black background | 0     | 0%      |
| Chinese                    | 1     | 0.76%   |
| Other                      | 2     | 1.53%   |
| Not Answered               | 10    | 7.63%   |