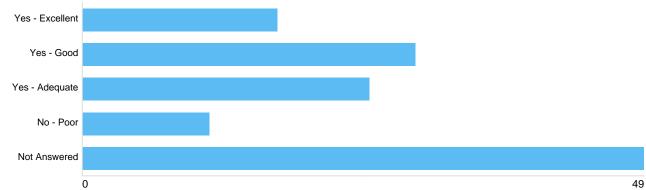

# Question 17: Memorialisation: Do you consider the charges for memorialisation schemes to be reasonable?

#### Q16

| Option          | Total | Percent |
|-----------------|-------|---------|
| Yes - Excellent | 17    | 12.98%  |
| Yes - Good      | 29    | 22.14%  |
| Yes - Adequate  | 25    | 19.08%  |
| No - Poor       | 11    | 8.40%   |
| Not Answered    | 49    | 37.40%  |