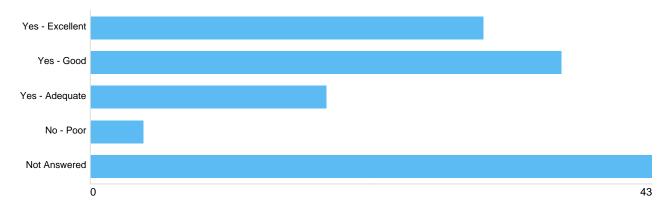

# Question 16: Memorialisation: What do you think of the Council's memorialisation schemes (e.g plaques,kerbs)? Q15

| Option          | Total | Percent |
|-----------------|-------|---------|
| Yes - Excellent | 30    | 22.90%  |
| Yes - Good      | 36    | 27.48%  |
| Yes - Adequate  | 18    | 13.74%  |
| No - Poor       | 4     | 3.05%   |
| Not Answered    | 43    | 32.82%  |

# Question 17: Memorialisation: Do you consider the charges for memorialisation schemes to be reasonable?

#### Q16

| Option          | Total | Percent |
|-----------------|-------|---------|
| Yes - Excellent | 17    | 12.98%  |
| Yes - Good      | 29    | 22.14%  |
| Yes - Adequate  | 25    | 19.08%  |
| No - Poor       | 11    | 8.40%   |
| Not Answered    | 49    | 37.40%  |