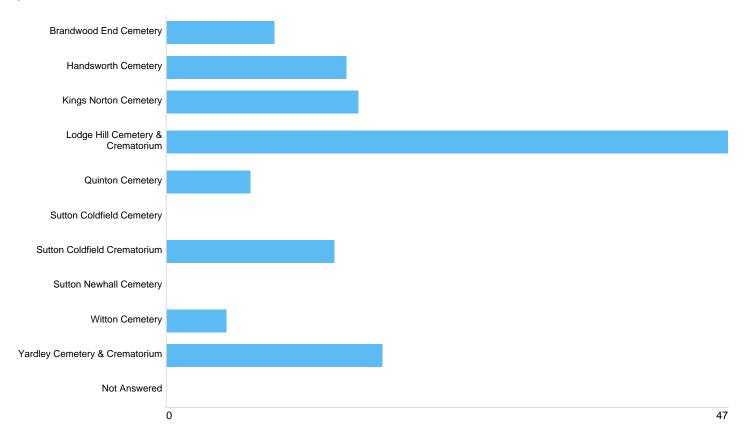

### Question 4: General: At which site did you access the Council's Cemeteries and Crematoria Service?

| Option                            | Total | Percent |
|-----------------------------------|-------|---------|
| Brandwood End Cemetery            | 9     | 6.87%   |
| Handsworth Cemetery               | 15    | 11.45%  |
| Kings Norton Cemetery             | 16    | 12.21%  |
| Lodge Hill Cemetery & Crematorium | 47    | 35.88%  |
| Quinton Cemetery                  | 7     | 5.34%   |
| Sutton Coldfield Cemetery         | 0     | 0%      |
| Sutton Coldfield Crematorium      | 14    | 10.69%  |
| Sutton Newhall Cemetery           | 0     | 0%      |
| Witton Cemetery                   | 5     | 3.82%   |
| Yardley Cemetery & Crematorium    | 18    | 13.74%  |
| Not Answered                      | 0     | 0%      |