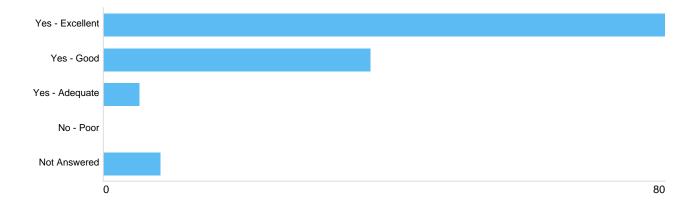

### Question 5: General: What is your overall impression of the Council's Cemeteries and Crematoria Service?

#### Q4

| -               |       |         |
|-----------------|-------|---------|
| Option          | Total | Percent |
| Yes - Excellent | 80    | 61.07%  |
| Yes - Good      | 43    | 32.82%  |
| Yes - Adequate  | 5     | 3.82%   |
| No - Poor       | 2     | 1.53%   |
| Not Answered    | 1     | 0.76%   |