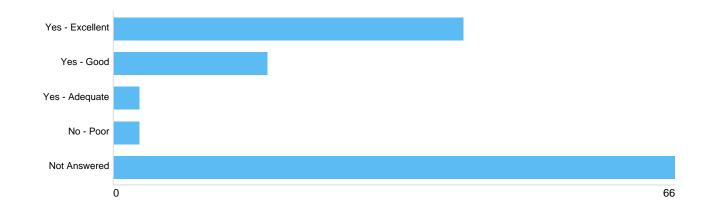

# Question 12: Burial: What do you think of the standard of grounds maintenance in the City Cemeteries?

| Option          | Total | Percent |
|-----------------|-------|---------|
| Yes - Excellent | 41    | 31.30%  |
| Yes - Good      | 18    | 13.74%  |
| Yes - Adequate  | 3     | 2.29%   |
| No - Poor       | 3     | 2.29%   |
| Not Answered    | 66    | 50.38%  |