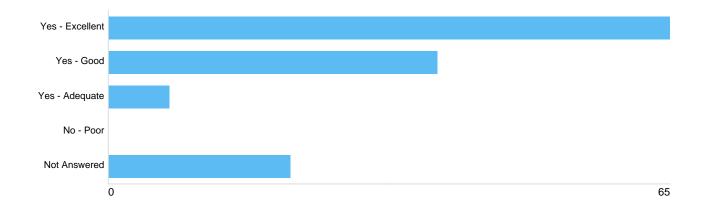

# Question 10: General: Was the literature provided clear and understandable?

| Option          | Total | Percent |
|-----------------|-------|---------|
| Yes - Excellent | 65    | 49.62%  |
| Yes - Good      | 38    | 29.01%  |
| Yes - Adequate  | 7     | 5.34%   |
| No - Poor       | 0     | 0%      |
| Not Answered    | 21    | 16.03%  |