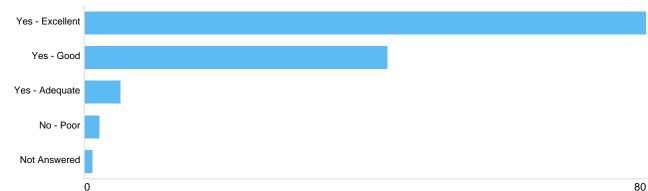

### Question 5: General: What is your overall impression of the Council's Cemeteries and Crematoria Service?

#### Q4

| -               |       |         |
|-----------------|-------|---------|
| Option          | Total | Percent |
| Yes - Excellent | 80    | 61.07%  |
| Yes - Good      | 43    | 32.82%  |
| Yes - Adequate  | 5     | 3.82%   |
| No - Poor       | 2     | 1.53%   |
| Not Answered    | 1     | 0.76%   |