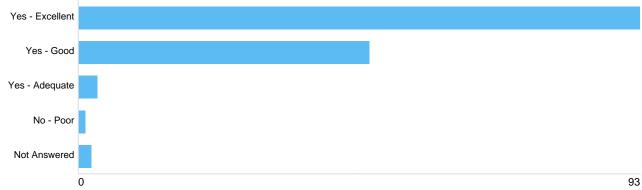

# Question 9: General: Was the service provided at the time and place you specified?

#### Q8

| Option          | Total | Percent |
|-----------------|-------|---------|
| Yes - Excellent | 93    | 63.27%  |
| Yes - Good      | 48    | 32.65%  |
| Yes - Adequate  | 3     | 2.04%   |
| No - Poor       | 1     | 0.68%   |
| Not Answered    | 2     | 1.36%   |