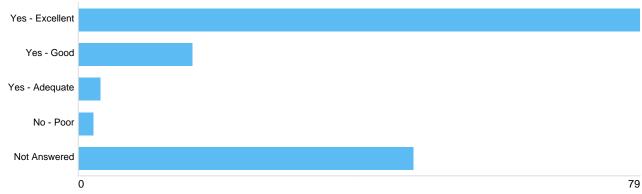

# Question 13: Cremation: Were you satisfied with the cleanliness and appearance of the Crematorium Chapel? Q12

| Option          | Total | Percent |
|-----------------|-------|---------|
| Yes - Excellent | 79    | 53.74%  |
| Yes - Good      | 16    | 10.88%  |
| Yes - Adequate  | 3     | 2.04%   |
| No - Poor       | 2     | 1.36%   |
| Not Answered    | 47    | 31.97%  |