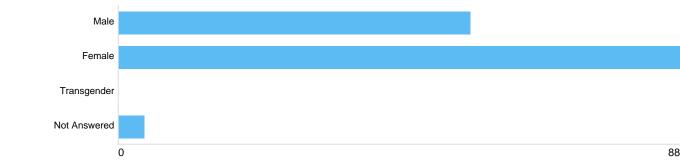

#### Q19

| Option       | Total | Percent |
|--------------|-------|---------|
| Male         | 55    | 37.41%  |
| Female       | 88    | 59.86%  |
| Transgender  | 0     | 0%      |
| Not Answered | 4     | 2.72%   |