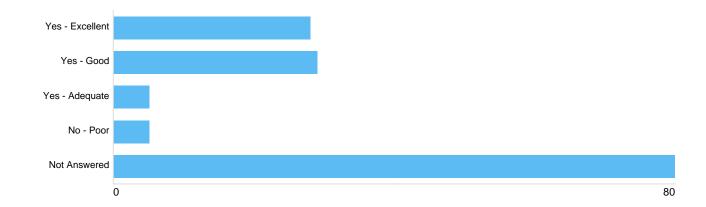

# Question 12: Burial: What do you think of the standard of grounds maintenance in the City Cemeteries?

| Option          | Total | Percent |
|-----------------|-------|---------|
| Yes - Excellent | 28    | 19.05%  |
| Yes - Good      | 29    | 19.73%  |
| Yes - Adequate  | 5     | 3.40%   |
| No - Poor       | 5     | 3.40%   |
| Not Answered    | 80    | 54.42%  |