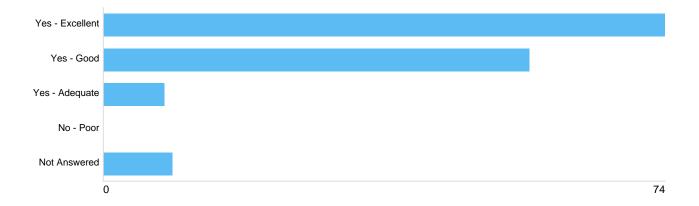

#### Question 8: General: Have you found the Cemetery/Crematorium employees dressed appropriately for the service that is being provided?

| Option          | Total | Percent |
|-----------------|-------|---------|
| Yes - Excellent | 74    | 50.34%  |
| Yes - Good      | 56    | 38.10%  |
| Yes - Adequate  | 8     | 5.44%   |
| No - Poor       | 0     | 0%      |
| Not Answered    | 9     | 6.12%   |