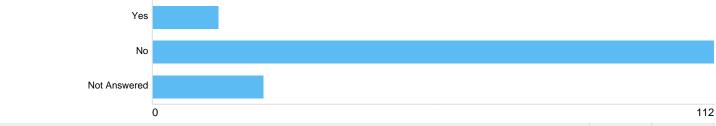

### Q22

| Option       | Total | Percent |
|--------------|-------|---------|
| Yes          | 13    | 8.84%   |
| No           | 112   | 76.19%  |
| Not Answered | 22    | 14.97%  |