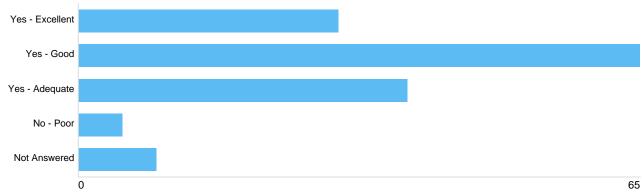

# Question 7: General: Do you consider the Council's charges to be reasonable in relation to the overall cost of the funeral?

#### Q6

| Option          | Total | Percent |
|-----------------|-------|---------|
| Yes - Excellent | 30    | 20.41%  |
| Yes - Good      | 65    | 44.22%  |
| Yes - Adequate  | 38    | 25.85%  |
| No - Poor       | 5     | 3.40%   |
| Not Answered    | 9     | 6.12%   |