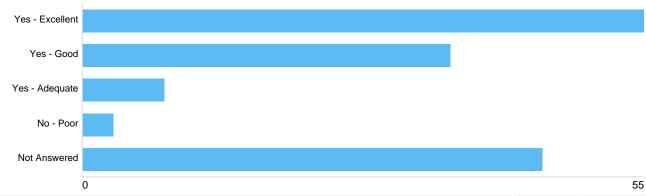

#### Q14

| Option          | Total | Percent |
|-----------------|-------|---------|
| Yes - Excellent | 55    | 37.41%  |
| Yes - Good      | 36    | 24.49%  |
| Yes - Adequate  | 8     | 5.44%   |
| No - Poor       | 3     | 2.04%   |
| Not Answered    | 45    | 30.61%  |