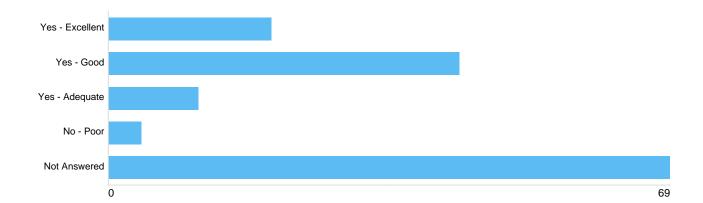

Question 18: Memorialisation: Are you satisfied with the choice of cremation memorials provided? If no please provide further details in comments below.

| Option          | Total | Percent |
|-----------------|-------|---------|
| Yes - Excellent | 20    | 13.61%  |
| Yes - Good      | 43    | 29.25%  |
| Yes - Adequate  | 11    | 7.48%   |
| No - Poor       | 4     | 2.72%   |
| Not Answered    | 69    | 46.94%  |