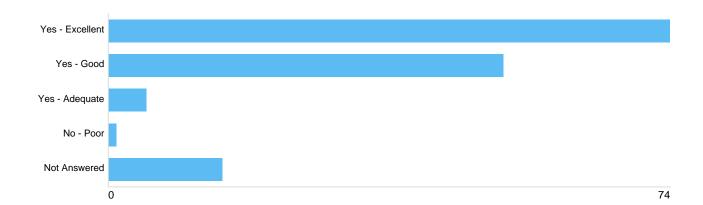

# Question 10: General: Was the literature provided clear and understandable?

| Option          | Total | Percent |
|-----------------|-------|---------|
| Yes - Excellent | 74    | 50.34%  |
| Yes - Good      | 52    | 35.37%  |
| Yes - Adequate  | 5     | 3.40%   |
| No - Poor       | 1     | 0.68%   |
| Not Answered    | 15    | 10.20%  |