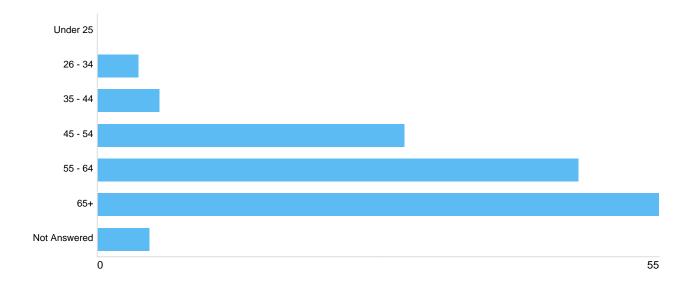

#### Question 21: Which of the following age categories do you fit into?

| Option       | Total | Percent |
|--------------|-------|---------|
| Under 25     | 0     | 0%      |
| 26 - 34      | 4     | 2.72%   |
| 35 - 44      | 6     | 4.08%   |
| 45 - 54      | 30    | 20.41%  |
| 55 - 64      | 47    | 31.97%  |
| 65+          | 55    | 37.41%  |
| Not Answered | 5     | 3.40%   |