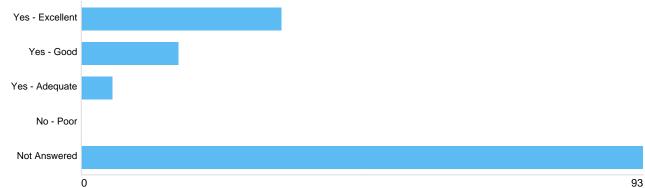

# Question 11: Burial: Was the grave preparation to your satisfaction?

### Q10

| Option          | Total | Percent |
|-----------------|-------|---------|
| Yes - Excellent | 33    | 22.45%  |
| Yes - Good      | 16    | 10.88%  |
| Yes - Adequate  | 5     | 3.40%   |
| No - Poor       | 0     | 0%      |
| Not Answered    | 93    | 63.27%  |