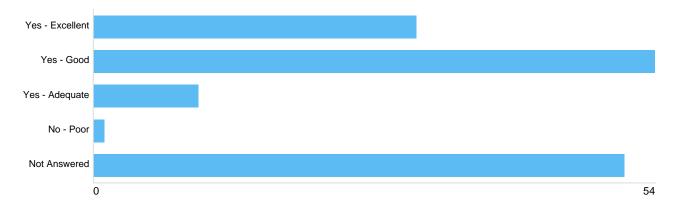

# Question 16: Memorialisation: What do you think of the Council's memorialisation schemes (e.g plaques,kerbs)? Q15

| Option          | Total | Percent |
|-----------------|-------|---------|
| Yes - Excellent | 31    | 21.09%  |
| Yes - Good      | 54    | 36.73%  |
| Yes - Adequate  | 10    | 6.80%   |
| No - Poor       | 1     | 0.68%   |
| Not Answered    | 51    | 34.69%  |

# Question 17: Memorialisation: Do you consider the charges for memorialisation schemes to be reasonable?

#### Q16

| Option          | Total | Percent |
|-----------------|-------|---------|
| Yes - Excellent | 10    | 6.80%   |
| Yes - Good      | 36    | 24.49%  |
| Yes - Adequate  | 31    | 21.09%  |
| No - Poor       | 12    | 8.16%   |
| Not Answered    | 58    | 39.46%  |