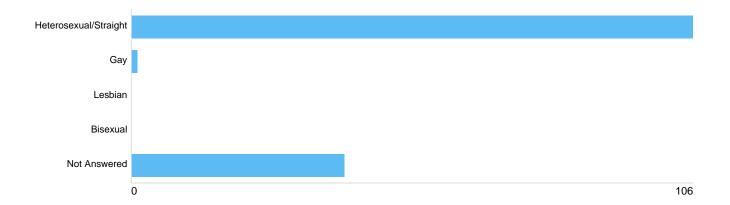

# Question 24: Sexual Orientation, are you?

| Option                | Total | Percent |
|-----------------------|-------|---------|
| Heterosexual/Straight | 106   | 72.11%  |
| Gay                   | 1     | 0.68%   |
| Lesbian               | 0     | 0%      |
| Bisexual              | 0     | 0%      |
| Not Answered          | 40    | 27.21%  |