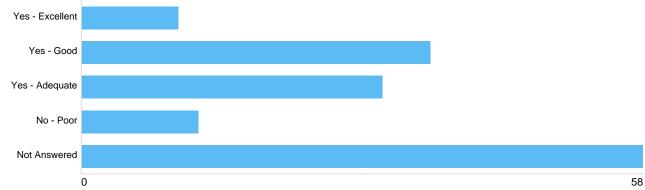

# Question 17: Memorialisation: Do you consider the charges for memorialisation schemes to be reasonable?

#### Q16

| Option          | Total | Percent |
|-----------------|-------|---------|
| Yes - Excellent | 10    | 6.80%   |
| Yes - Good      | 36    | 24.49%  |
| Yes - Adequate  | 31    | 21.09%  |
| No - Poor       | 12    | 8.16%   |
| Not Answered    | 58    | 39.46%  |