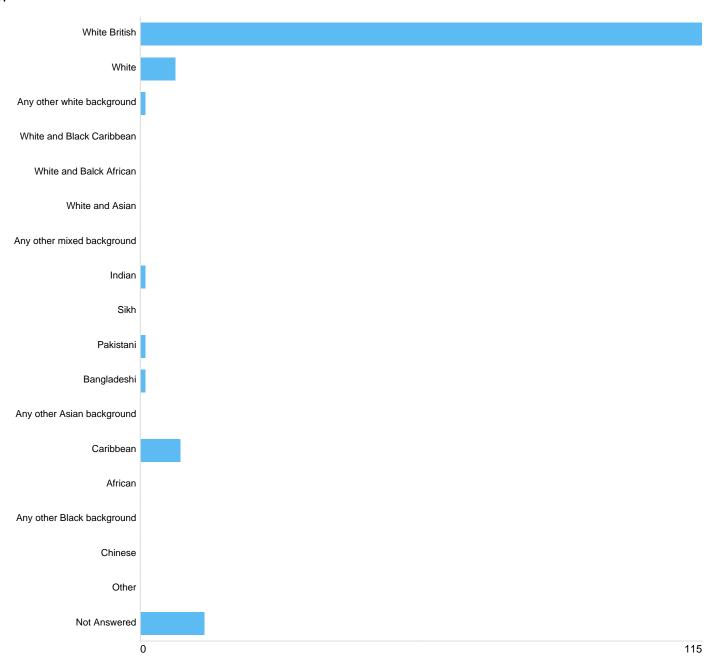

# Question 22: Are you?

| Option                     | Total | Percent |
|----------------------------|-------|---------|
| White British              | 115   | 78.23%  |
| White                      | 7     | 4.76%   |
| Any other white background | 1     | 0.68%   |
| White and Black Caribbean  | 0     | 0%      |
| White and Balck African    | 0     | 0%      |
| White and Asian            | 0     | 0%      |
| Any other mixed background | 0     | 0%      |
| Indian                     | 1     | 0.68%   |
| Sikh                       | 0     | 0%      |
| Pakistani                  | 1     | 0.68%   |
| Bangladeshi                | 1     | 0.68%   |
| Any other Asian background | 0     | 0%      |
| Caribbean                  | 8     | 5.44%   |
| African                    | 0     | 0%      |
| Any other Black background | 0     | 0%      |
| Chinese                    | 0     | 0%      |
| Other                      | 0     | 0%      |
| Not Answered               | 13    | 8.84%   |