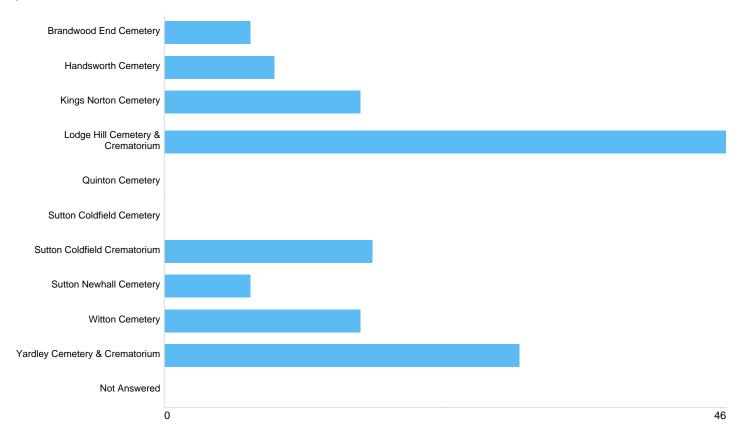

### Question 4: General: At which site did you access the Council's Cemeteries and Crematoria Service?

| Option                            | Total | Percent |
|-----------------------------------|-------|---------|
| Brandwood End Cemetery            | 7     | 4.76%   |
| Handsworth Cemetery               | 9     | 6.12%   |
| Kings Norton Cemetery             | 16    | 10.88%  |
| Lodge Hill Cemetery & Crematorium | 46    | 31.29%  |
| Quinton Cemetery                  | 0     | 0%      |
| Sutton Coldfield Cemetery         | 0     | 0%      |
| Sutton Coldfield Crematorium      | 17    | 11.56%  |
| Sutton Newhall Cemetery           | 7     | 4.76%   |
| Witton Cemetery                   | 16    | 10.88%  |
| Yardley Cemetery & Crematorium    | 29    | 19.73%  |
| Not Answered                      | 0     | 0%      |