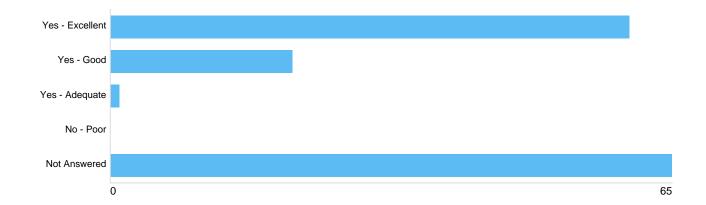

# Question 14: Cremation: Were there ample service and hymn books available in the chapel?

| Option          | Total | Percent |
|-----------------|-------|---------|
| Yes - Excellent | 60    | 40.82%  |
| Yes - Good      | 21    | 14.29%  |
| Yes - Adequate  | 1     | 0.68%   |
| No - Poor       | 0     | 0%      |
| Not Answered    | 65    | 44.22%  |