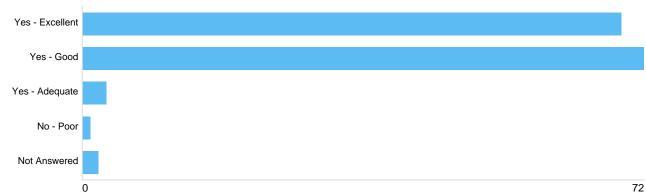

## Question 5: General: What is your overall impression of the Council's Cemeteries and Crematoria Service?

#### Q4

| -               |       | · -     |
|-----------------|-------|---------|
| Option          | Total | Percent |
| Yes - Excellent | 69    | 46.94%  |
| Yes - Good      | 72    | 48.98%  |
| Yes - Adequate  | 3     | 2.04%   |
| No - Poor       | 1     | 0.68%   |
| Not Answered    | 2     | 1.36%   |