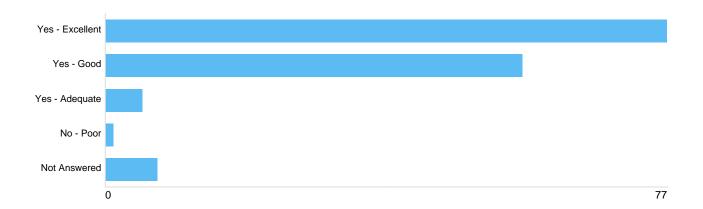

# Question 6: General: Did you find the Council's staff to be helpful and courteous?

| Option          | Total | Percent |
|-----------------|-------|---------|
| Yes - Excellent | 77    | 52.38%  |
| Yes - Good      | 57    | 38.78%  |
| Yes - Adequate  | 5     | 3.40%   |
| No - Poor       | 1     | 0.68%   |
| Not Answered    | 7     | 4.76%   |