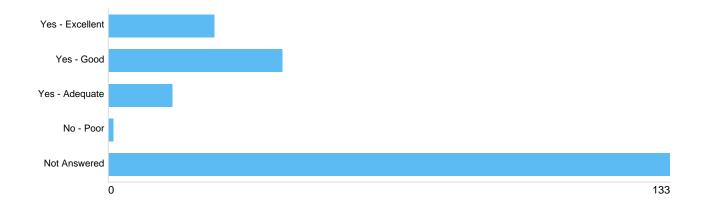

Question 18: Memorialisation: Are you satisfied with the choice of cremation memorials provided? If no please provide further details in comments below.

| Option          | Total | Percent |
|-----------------|-------|---------|
| Yes - Excellent | 25    | 11.63%  |
| Yes - Good      | 41    | 19.07%  |
| Yes - Adequate  | 15    | 6.98%   |
| No - Poor       | 1     | 0.47%   |
| Not Answered    | 133   | 61.86%  |