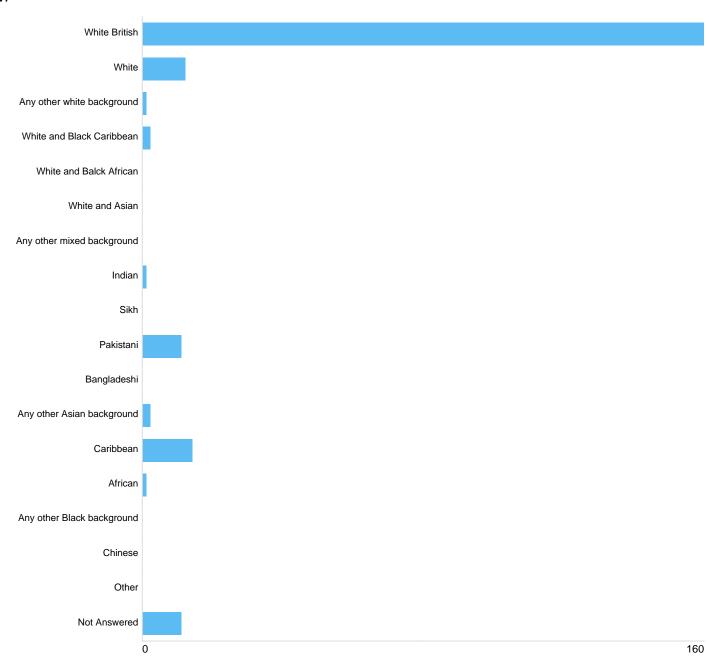

#### Question 22: Are you?

| Option                     | Total | Percent |
|----------------------------|-------|---------|
| White British              | 160   | 74.42%  |
| White                      | 12    | 5.58%   |
| Any other white background | 1     | 0.47%   |
| White and Black Caribbean  | 2     | 0.93%   |
| White and Balck African    | 0     | 0%      |
| White and Asian            | 0     | 0%      |
| Any other mixed background | 0     | 0%      |
| Indian                     | 1     | 0.47%   |
| Sikh                       | 0     | 0%      |
| Pakistani                  | 11    | 5.12%   |
| Bangladeshi                | 0     | 0%      |
| Any other Asian background | 2     | 0.93%   |
| Caribbean                  | 14    | 6.51%   |
| African                    | 1     | 0.47%   |
| Any other Black background | 0     | 0%      |
| Chinese                    | 0     | 0%      |
| Other                      | 0     | 0%      |
| Not Answered               | 11    | 5.12%   |