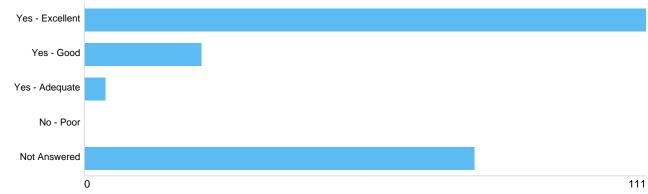

## Question 13: Cremation: Were you satisfied with the cleanliness and appearance of the Crematorium Chapel? Q12

| Option          | Total | Percent |
|-----------------|-------|---------|
| Yes - Excellent | 111   | 51.63%  |
| Yes - Good      | 23    | 10.70%  |
| Yes - Adequate  | 4     | 1.86%   |
| No - Poor       | 0     | 0%      |
| Not Answered    | 77    | 35.81%  |