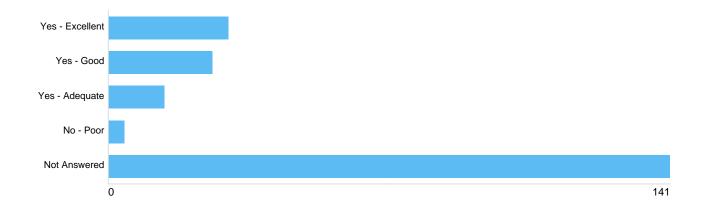

# Question 16: Memorialisation: What do you think of the Council's memorialisation schemes (e.g plaques,kerbs)? Q15

| Option          | Total | Percent |
|-----------------|-------|---------|
| Yes - Excellent | 27    | 12.56%  |
| Yes - Good      | 46    | 21.40%  |
| Yes - Adequate  | 9     | 4.19%   |
| No - Poor       | 2     | 0.93%   |
| Not Answered    | 131   | 60.93%  |