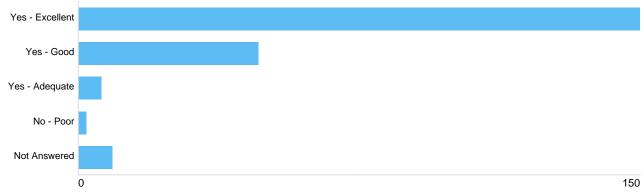

#### Q8

| Option          | Total | Percent |
|-----------------|-------|---------|
| Yes - Excellent | 150   | 69.77%  |
| Yes - Good      | 48    | 22.33%  |
| Yes - Adequate  | 6     | 2.79%   |
| No - Poor       | 2     | 0.93%   |
| Not Answered    | 9     | 4.19%   |