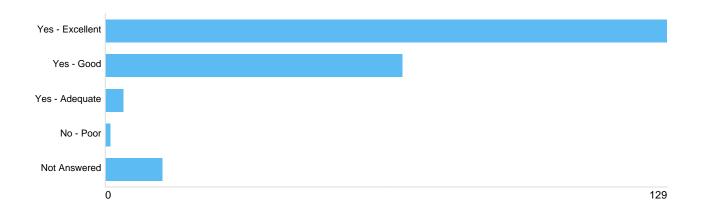

#### Question 6: General: Did you find the Council's staff to be helpful and courteous?

| Option          | Total | Percent |
|-----------------|-------|---------|
| Yes - Excellent | 129   | 60.00%  |
| Yes - Good      | 68    | 31.63%  |
| Yes - Adequate  | 4     | 1.86%   |
| No - Poor       | 1     | 0.47%   |
| Not Answered    | 13    | 6.05%   |