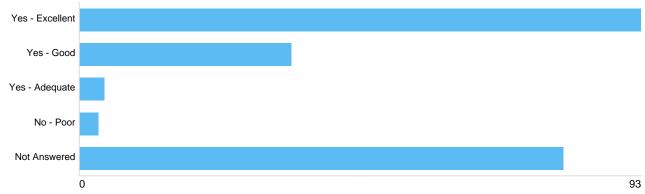

#### Q14

| Option          | Total | Percent |
|-----------------|-------|---------|
| Yes - Excellent | 93    | 43.26%  |
| Yes - Good      | 35    | 16.28%  |
| Yes - Adequate  | 4     | 1.86%   |
| No - Poor       | 3     | 1.40%   |
| Not Answered    | 80    | 37.21%  |