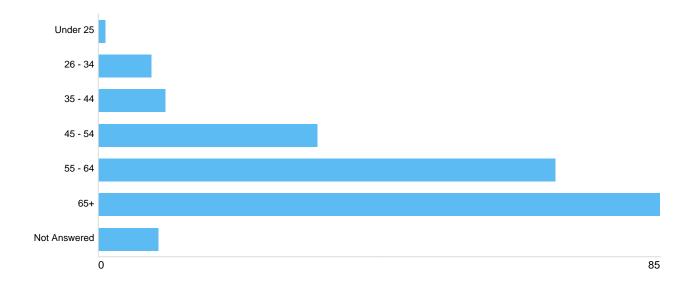

#### Question 21: Which of the following age categories do you fit into?

| Option       | Total | Percent |
|--------------|-------|---------|
| Under 25     | 1     | 0.47%   |
| 26 - 34      | 8     | 3.72%   |
| 35 - 44      | 10    | 4.65%   |
| 45 - 54      | 33    | 15.35%  |
| 55 - 64      | 69    | 32.09%  |
| 65+          | 85    | 39.53%  |
| Not Answered | 9     | 4.19%   |