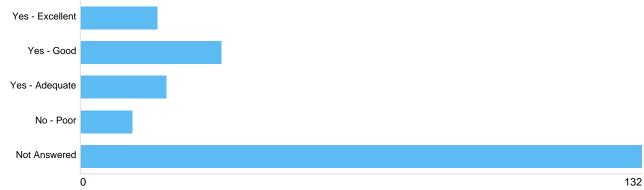

## Question 17: Memorialisation: Do you consider the charges for memorialisation schemes to be reasonable?

#### Q16

| Option          | Total | Percent |
|-----------------|-------|---------|
| Yes - Excellent | 18    | 8.37%   |
| Yes - Good      | 33    | 15.35%  |
| Yes - Adequate  | 20    | 9.30%   |
| No - Poor       | 12    | 5.58%   |
| Not Answered    | 132   | 61.40%  |