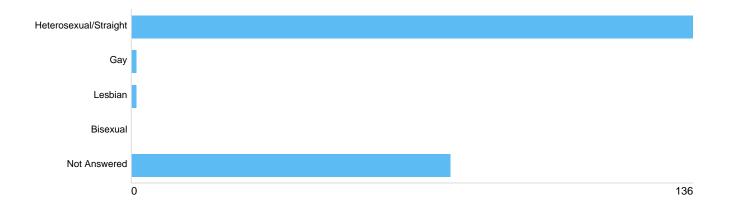

#### Question 24: Sexual Orientation, are you?

| Option                | Total | Percent |
|-----------------------|-------|---------|
| Heterosexual/Straight | 136   | 63.26%  |
| Gay                   | 1     | 0.47%   |
| Lesbian               | 1     | 0.47%   |
| Bisexual              | 0     | 0%      |
| Not Answered          | 77    | 35.81%  |