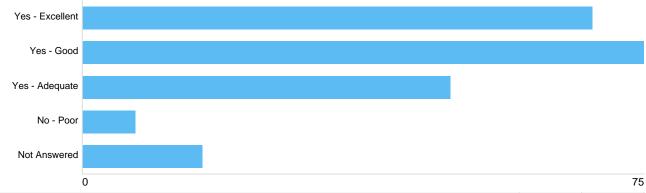

#### Q6

| Option          | Total | Percent |
|-----------------|-------|---------|
| Yes - Excellent | 68    | 31.63%  |
| Yes - Good      | 75    | 34.88%  |
| Yes - Adequate  | 49    | 22.79%  |
| No - Poor       | 7     | 3.26%   |
| Not Answered    | 16    | 7.44%   |