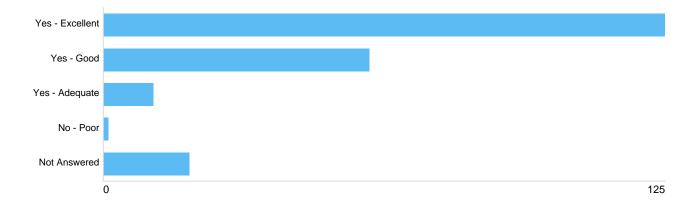

#### Q4

| •               |       |         |
|-----------------|-------|---------|
| Option          | Total | Percent |
| Yes - Excellent | 125   | 58.14%  |
| Yes - Good      | 67    | 31.16%  |
| Yes - Adequate  | 11    | 5.12%   |
| No - Poor       | 2     | 0.93%   |
| Not Answered    | 10    | 4.65%   |