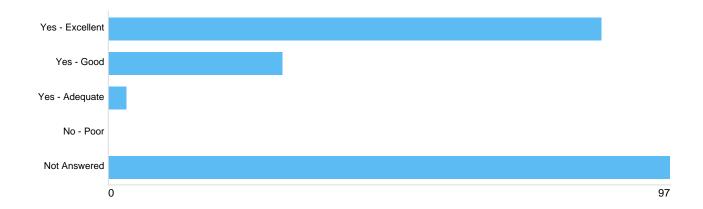

#### Question 14: Cremation: Were there ample service and hymn books available in the chapel?

| Option          | Total | Percent |
|-----------------|-------|---------|
| Yes - Excellent | 85    | 39.53%  |
| Yes - Good      | 30    | 13.95%  |
| Yes - Adequate  | 3     | 1.40%   |
| No - Poor       | 0     | 0%      |
| Not Answered    | 97    | 45.12%  |