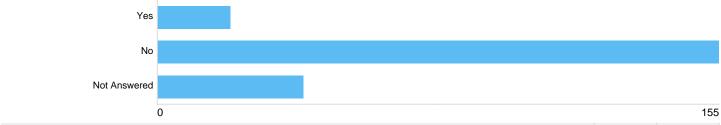

#### Question 23: Do you have a disability?

#### Q22

| Option       | Total | Percent |
|--------------|-------|---------|
| Yes          | 20    | 9.30%   |
| No           | 155   | 72.09%  |
| Not Answered | 40    | 18.60%  |