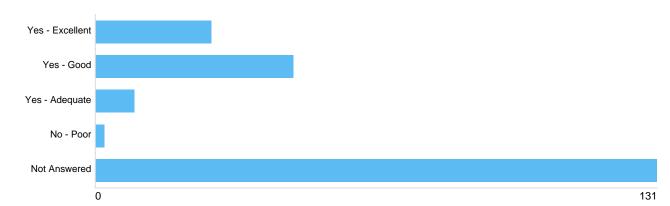

# Question 16: Memorialisation: What do you think of the Council's memorialisation schemes (e.g plaques,kerbs)? Q15

| Option          | Total | Percent |
|-----------------|-------|---------|
| Yes - Excellent | 27    | 12.56%  |
| Yes - Good      | 46    | 21.40%  |
| Yes - Adequate  | 9     | 4.19%   |
| No - Poor       | 2     | 0.93%   |
| Not Answered    | 131   | 60.93%  |