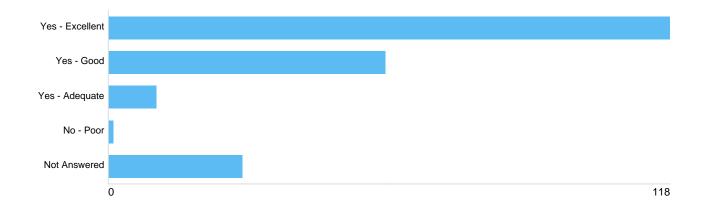

#### Question 10: General: Was the literature provided clear and understandable?

| Option          | Total | Percent |
|-----------------|-------|---------|
| Yes - Excellent | 118   | 54.88%  |
| Yes - Good      | 58    | 26.98%  |
| Yes - Adequate  | 10    | 4.65%   |
| No - Poor       | 1     | 0.47%   |
| Not Answered    | 28    | 13.02%  |