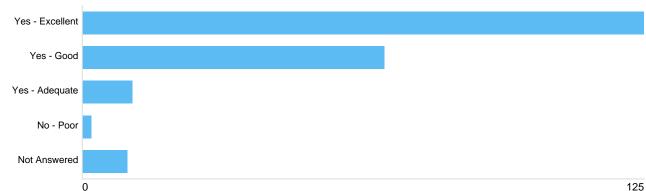

#### Question 5: General: What is your overall impression of the Council's Cemeteries and Crematoria Service?

#### Q4

| •               |       |         |
|-----------------|-------|---------|
| Option          | Total | Percent |
| Yes - Excellent | 125   | 58.14%  |
| Yes - Good      | 67    | 31.16%  |
| Yes - Adequate  | 11    | 5.12%   |
| No - Poor       | 2     | 0.93%   |
| Not Answered    | 10    | 4.65%   |