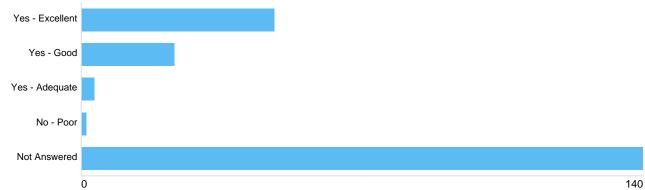

#### Question 12: Burial: What do you think of the standard of grounds maintenance in the City Cemeteries?

| Option          | Total | Percent |
|-----------------|-------|---------|
| Yes - Excellent | 30    | 13.95%  |
| Yes - Good      | 26    | 12.09%  |
| Yes - Adequate  | 14    | 6.51%   |
| No - Poor       | 4     | 1.86%   |
| Not Answered    | 141   | 65.58%  |