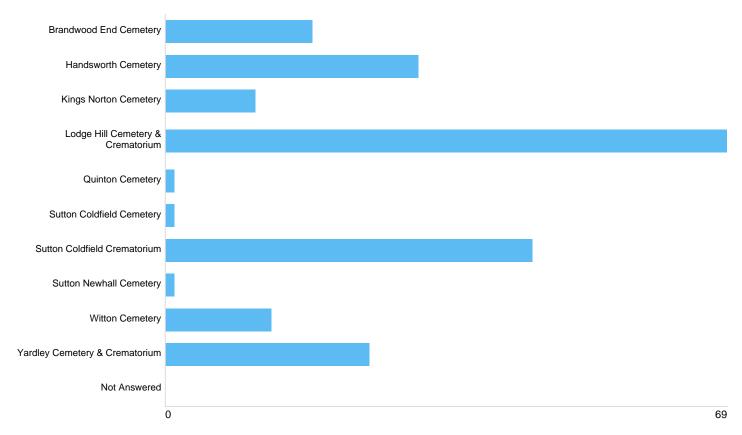

#### Question 4: General: At which site did you access the Council's Cemeteries and Crematoria Service?

| Option                            | Total | Percent |
|-----------------------------------|-------|---------|
| Brandwood End Cemetery            | 18    | 8.37%   |
| Handsworth Cemetery               | 31    | 14.42%  |
| Kings Norton Cemetery             | 11    | 5.12%   |
| Lodge Hill Cemetery & Crematorium | 69    | 32.09%  |
| Quinton Cemetery                  | 1     | 0.47%   |
| Sutton Coldfield Cemetery         | 1     | 0.47%   |
| Sutton Coldfield Crematorium      | 45    | 20.93%  |
| Sutton Newhall Cemetery           | 1     | 0.47%   |
| Witton Cemetery                   | 13    | 6.05%   |
| Yardley Cemetery & Crematorium    | 25    | 11.63%  |
| Not Answered                      | 0     | 0%      |