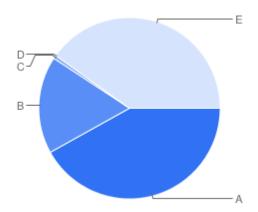

Question 12: Burial:What do you think of the standard of grounds maintenance in the City Cemeteries?

Table of "Q11"

| Key | Option          | Total | Percent of All |
|-----|-----------------|-------|----------------|
| Α   | Yes - Excellent | 24    | 14.37%         |
| В   | Yes - Good      | 18    | 10.78%         |
| С   | Yes - Adequate  | 4     | 2.395%         |
| D   | No - Poor       | 5     | 2.994%         |
| E   | Not Answered    | 116   | 69.46%         |