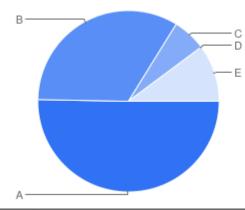

#### Question 6: General:Did you find the Council's staff to be helpful and courteous?

Table of "Q5"

| Key | Option          | Total | Percent of All |
|-----|-----------------|-------|----------------|
| A   | Yes - Excellent | 84    | 50.30%         |
| В   | Yes - Good      | 56    | 33.53%         |
| С   | Yes - Adequate  | 10    | 5.988%         |
| D   | No - Poor       | 0     | 0%             |
| E   | Not Answered    | 17    | 10.18%         |