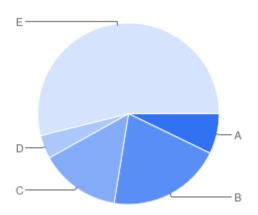

## Question 7: General:Do you consider the Council's charges to be reasonable in relation to the overall cost of the funeral?

Table of "Q6"

| Key | Option          | Total | Percent of All |
|-----|-----------------|-------|----------------|
| Α   | Yes - Excellent | 36    | 21.56%         |
| В   | Yes - Good      | 64    | 38.32%         |
| С   | Yes - Adequate  | 37    | 22.16%         |
| D   | No - Poor       | 13    | 7.784%         |
| E   | Not Answered    | 17    | 10.18%         |