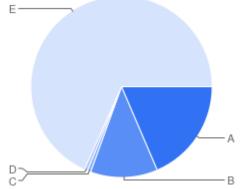

Table of "Q19"

| Key | Option       | Total | Percent of All |
|-----|--------------|-------|----------------|
| Α   | Male         | 54    | 32.34%         |
| В   | Female       | 103   | 61.68%         |
| С   | Transgender  | 0     | 0%             |
| D   | Not Answered | 10    | 5.988%         |