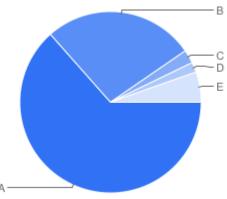

#### Question 11: Burial:Was the grave preparation to your satisfaction?

Table of "Q10"

| Key | Option          | Total | Percent of All |
|-----|-----------------|-------|----------------|
| Α   | Yes - Excellent | 31    | 18.56%         |
| В   | Yes - Good      | 20    | 11.98%         |
| С   | Yes - Adequate  | 1     | 0.5988%        |
| D   | No - Poor       | 1     | 0.5988%        |
| E   | Not Answered    | 114   | 68.26%         |