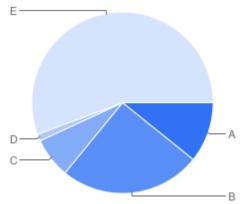

#### Question 11: Burial:Was the grave preparation to your satisfaction?

Table of "Q10"

| Key | Option          | Total | Percent of All |
|-----|-----------------|-------|----------------|
| Α   | Yes - Excellent | 31    | 18.56%         |
| В   | Yes - Good      | 20    | 11.98%         |
| С   | Yes - Adequate  | 1     | 0.5988%        |
| D   | No - Poor       | 1     | 0.5988%        |
| E   | Not Answered    | 114   | 68.26%         |