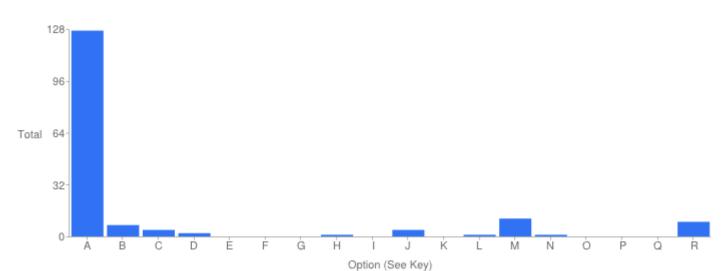

#### Table of "Q21"

| Key | Option                     | Total | Percent of All |
|-----|----------------------------|-------|----------------|
| Α   | White British              | 127   | 76.05%         |
| В   | White                      | 7     | 4.192%         |
| С   | Any other white background | 4     | 2.395%         |
| D   | White and Black Caribbean  | 2     | 1.198%         |

| Key | Option                     | Total | Percent of All |
|-----|----------------------------|-------|----------------|
| E   | White and Balck African    | 0     | 0%             |
| F   | White and Asian            | 0     | 0%             |
| G   | Any other mixed background | 0     | 0%             |
| н   | Indian                     | 1     | 0.5988%        |
| I   | Sikh                       | 0     | 0%             |
| J   | Pakistani                  | 4     | 2.395%         |
| К   | Bangladeshi                | 0     | 0%             |
| L   | Any other Asian background | 1     | 0.5988%        |
| М   | Caribbean                  | 11    | 6.587%         |
| N   | African                    | 1     | 0.5988%        |
| 0   | Any other Black background | 0     | 0%             |
| Р   | Chinese                    | 0     | 0%             |
| Q   | Other                      | 0     | 0%             |
| R   | Not Answered               | 9     | 5.389%         |