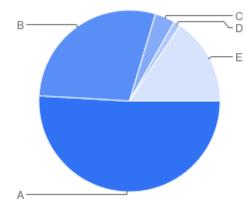

Question 5: General:What is your overall impression of the Council's Cemeteries and Crematoria Service?

Table of "Q4"

| Key | Option          | Total | Percent of All |
|-----|-----------------|-------|----------------|
| Α   | Yes - Excellent | 85    | 50.90%         |
| В   | Yes - Good      | 68    | 40.72%         |
| С   | Yes - Adequate  | 8     | 4.790%         |
| D   | No - Poor       | 2     | 1.198%         |
| E   | Not Answered    | 4     | 2.395%         |