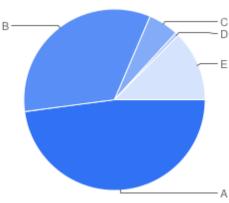

### Question 4: General: At which site did you access the Council's Cemeteries and Crematoria Service?

| Key | Option                               | Total | Percent of All |
|-----|--------------------------------------|-------|----------------|
| Α   | Brandwood End Cemetery               | 12    | 7.186%         |
| В   | Handsworth Cemetery                  | 17    | 10.18%         |
| С   | Kings Norton Cemetery                | 8     | 4.790%         |
| D   | Lodge Hill Cemetery &<br>Crematorium | 84    | 50.30%         |
| E   | Quinton Cemetery                     | 11    | 6.587%         |
| F   | Sutton Coldfield Cemetery            | 0     | 0%             |
| G   | Sutton Coldfield Crematorium         | 27    | 16.17%         |
| Н   | Sutton Newhall Cemetery              | 0     | 0%             |
| I   | Witton Cemetery                      | 7     | 4.192%         |
| J   | Yardley Cemetery & Crematorium       | 1     | 0.5988%        |
| К   | Not Answered                         | 0     | 0%             |