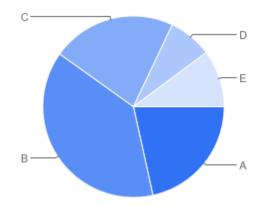

## Question 7: General:Do you consider the Council's charges to be reasonable in relation to the overall cost of the funeral?

Table of "Q6"

| Key | Option          | Total | Percent of All |
|-----|-----------------|-------|----------------|
| Α   | Yes - Excellent | 36    | 21.56%         |
| В   | Yes - Good      | 64    | 38.32%         |
| С   | Yes - Adequate  | 37    | 22.16%         |
| D   | No - Poor       | 13    | 7.784%         |
| E   | Not Answered    | 17    | 10.18%         |