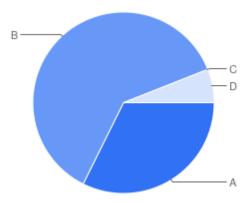

Table of "Q19"

| Key | Option       | Total | Percent of All |
|-----|--------------|-------|----------------|
| Α   | Male         | 54    | 32.34%         |
| В   | Female       | 103   | 61.68%         |
| С   | Transgender  | 0     | 0%             |
| D   | Not Answered | 10    | 5.988%         |