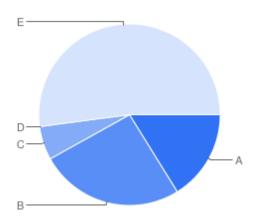

### Question 4: General: At which site did you access the Council's Cemeteries and Crematoria Service?

| Key | Option                               | Total | Percent of All |
|-----|--------------------------------------|-------|----------------|
| Α   | Brandwood End Cemetery               | 12    | 7.186%         |
| В   | Handsworth Cemetery                  | 17    | 10.18%         |
| С   | Kings Norton Cemetery                | 8     | 4.790%         |
| D   | Lodge Hill Cemetery &<br>Crematorium | 84    | 50.30%         |
| E   | Quinton Cemetery                     | 11    | 6.587%         |
| F   | Sutton Coldfield Cemetery            | 0     | 0%             |
| G   | Sutton Coldfield Crematorium         | 27    | 16.17%         |
| Н   | Sutton Newhall Cemetery              | 0     | 0%             |
| I   | Witton Cemetery                      | 7     | 4.192%         |
| J   | Yardley Cemetery & Crematorium       | 1     | 0.5988%        |
| К   | Not Answered                         | 0     | 0%             |