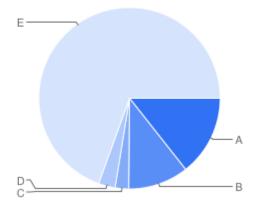

### Question 4: General: At which site did you access the Council's Cemeteries and Crematoria Service?

| Key | Option                               | Total | Percent of All |
|-----|--------------------------------------|-------|----------------|
| Α   | Brandwood End Cemetery               | 12    | 7.186%         |
| В   | Handsworth Cemetery                  | 17    | 10.18%         |
| С   | Kings Norton Cemetery                | 8     | 4.790%         |
| D   | Lodge Hill Cemetery &<br>Crematorium | 84    | 50.30%         |
| E   | Quinton Cemetery                     | 11    | 6.587%         |
| F   | Sutton Coldfield Cemetery            | 0     | 0%             |
| G   | Sutton Coldfield Crematorium         | 27    | 16.17%         |
| Н   | Sutton Newhall Cemetery              | 0     | 0%             |
| I   | Witton Cemetery                      | 7     | 4.192%         |
| J   | Yardley Cemetery & Crematorium       | 1     | 0.5988%        |
| К   | Not Answered                         | 0     | 0%             |