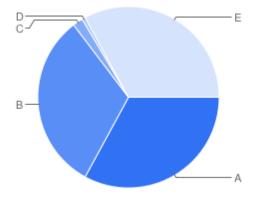

Question 16: Memorialisation:What do you think of the Council's memorialisation schemes (e.g plaques,kerbs)?

Table of "Q15"

| Key | Option          | Total | Percent of All |
|-----|-----------------|-------|----------------|
| Α   | Yes - Excellent | 27    | 16.17%         |
| В   | Yes - Good      | 43    | 25.75%         |
| С   | Yes - Adequate  | 10    | 5.988%         |
| D   | No - Poor       | 0     | 0%             |
| E   | Not Answered    | 87    | 52.10%         |