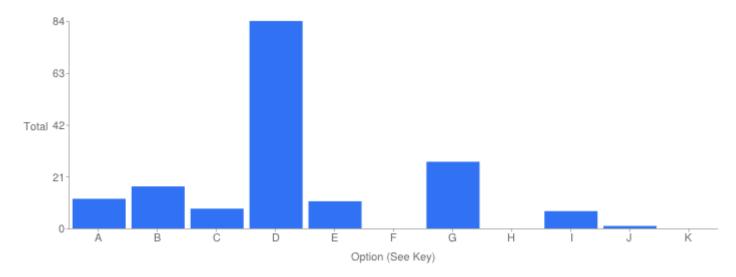

### Question 4: General: At which site did you access the Council's Cemeteries and Crematoria Service?

| Key | Option                               | Total | Percent of All |
|-----|--------------------------------------|-------|----------------|
| Α   | Brandwood End Cemetery               | 12    | 7.186%         |
| В   | Handsworth Cemetery                  | 17    | 10.18%         |
| С   | Kings Norton Cemetery                | 8     | 4.790%         |
| D   | Lodge Hill Cemetery &<br>Crematorium | 84    | 50.30%         |
| E   | Quinton Cemetery                     | 11    | 6.587%         |
| F   | Sutton Coldfield Cemetery            | 0     | 0%             |
| G   | Sutton Coldfield Crematorium         | 27    | 16.17%         |
| Н   | Sutton Newhall Cemetery              | 0     | 0%             |
| I   | Witton Cemetery                      | 7     | 4.192%         |
| J   | Yardley Cemetery & Crematorium       | 1     | 0.5988%        |
| К   | Not Answered                         | 0     | 0%             |