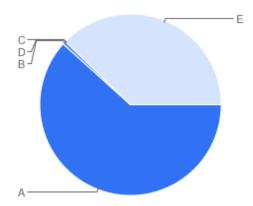

### Question 24: Sexual Orientation, are you?

Table of "Q23"

| Кеу | Option                | Total | Percent of All |
|-----|-----------------------|-------|----------------|
| Α   | Heterosexual/Straight | 103   | 61.68%         |
| В   | Gay                   | 1     | 0.5988%        |
| С   | Lesbian               | 0     | 0%             |
| D   | Bisexual              | 0     | 0%             |
| E   | Not Answered          | 63    | 37.72%         |