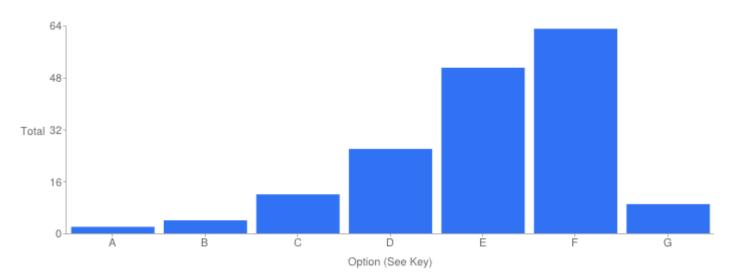

### Question 4: General: At which site did you access the Council's Cemeteries and Crematoria Service?

| Key | Option                               | Total | Percent of All |
|-----|--------------------------------------|-------|----------------|
| Α   | Brandwood End Cemetery               | 12    | 7.186%         |
| В   | Handsworth Cemetery                  | 17    | 10.18%         |
| С   | Kings Norton Cemetery                | 8     | 4.790%         |
| D   | Lodge Hill Cemetery &<br>Crematorium | 84    | 50.30%         |
| E   | Quinton Cemetery                     | 11    | 6.587%         |
| F   | Sutton Coldfield Cemetery            | 0     | 0%             |
| G   | Sutton Coldfield Crematorium         | 27    | 16.17%         |
| Н   | Sutton Newhall Cemetery              | 0     | 0%             |
| I   | Witton Cemetery                      | 7     | 4.192%         |
| J   | Yardley Cemetery & Crematorium       | 1     | 0.5988%        |
| К   | Not Answered                         | 0     | 0%             |