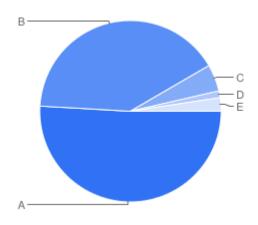

Question 5: General:What is your overall impression of the Council's Cemeteries and Crematoria Service?

Table of "Q4"

| Key | Option          | Total | Percent of All |
|-----|-----------------|-------|----------------|
| Α   | Yes - Excellent | 85    | 50.90%         |
| В   | Yes - Good      | 68    | 40.72%         |
| С   | Yes - Adequate  | 8     | 4.790%         |
| D   | No - Poor       | 2     | 1.198%         |
| E   | Not Answered    | 4     | 2.395%         |