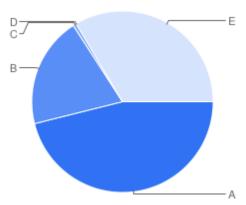

#### Question 11: Burial:Was the grave preparation to your satisfaction?

Table of "Q10"

| Key | Option          | Total | Percent of All |
|-----|-----------------|-------|----------------|
| Α   | Yes - Excellent | 31    | 18.56%         |
| В   | Yes - Good      | 20    | 11.98%         |
| С   | Yes - Adequate  | 1     | 0.5988%        |
| D   | No - Poor       | 1     | 0.5988%        |
| E   | Not Answered    | 114   | 68.26%         |