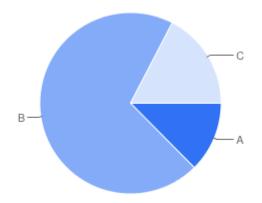

#### Question 23: Do you have a disability?

Table of "Q22"

| Key | Option       | Total | Percent of All |
|-----|--------------|-------|----------------|
| Α   | Yes          | 21    | 12.57%         |
| В   | No           | 117   | 70.06%         |
| С   | Not Answered | 29    | 17.37%         |