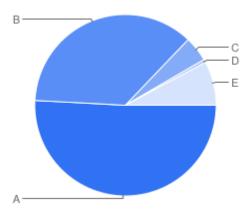

### Question 6: General:Did you find the Council's staff to be helpful and courteous?

#### Table of "Q5"

| Key | Option          | Total | Percent of All |
|-----|-----------------|-------|----------------|
| Α   | Yes - Excellent | 91    | 50.84%         |
| В   | Yes - Good      | 65    | 36.31%         |
| С   | Yes - Adequate  | 8     | 4.469%         |
| D   | No - Poor       | 1     | 0.5587%        |
| E   | Not Answered    | 14    | 7.821%         |