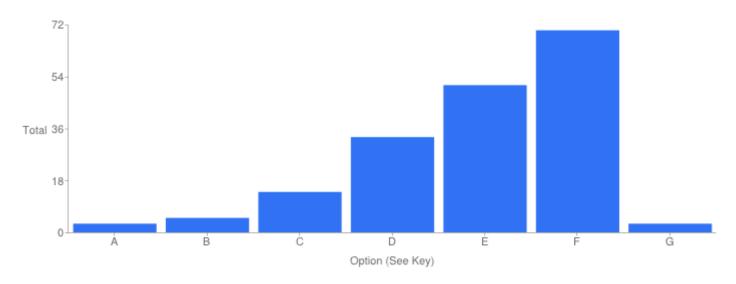

## Question 4: General: At which site did you access the Council's Cemeteries and Crematoria Service?

#### Table of "Q"

| Key | Option                               | Total | Percent of All |
|-----|--------------------------------------|-------|----------------|
| Α   | Brandwood End Cemetery               | 11    | 6.145%         |
| В   | Handsworth Cemetery                  | 18    | 10.06%         |
| С   | Kings Norton Cemetery                | 12    | 6.704%         |
| D   | Lodge Hill Cemetery &<br>Crematorium | 75    | 41.90%         |
| E   | Quinton Cemetery                     | 14    | 7.821%         |
| F   | Sutton Coldfield Cemetery            | 0     | 0%             |
| G   | Sutton Coldfield Crematorium         | 31    | 17.32%         |
| Н   | Sutton Newhall Cemetery              | 2     | 1.117%         |
| I   | Witton Cemetery                      | 14    | 7.821%         |
| J   | Yardley Cemetery & Crematorium       | 2     | 1.117%         |
| K   | Not Answered                         | 0     | 0%             |