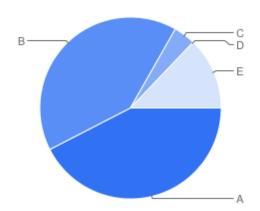

### Question 6: General:Did you find the Council's staff to be helpful and courteous?

#### Table of "Q5"

| Key | Option          | Total | Percent of All |
|-----|-----------------|-------|----------------|
| Α   | Yes - Excellent | 91    | 50.84%         |
| В   | Yes - Good      | 65    | 36.31%         |
| С   | Yes - Adequate  | 8     | 4.469%         |
| D   | No - Poor       | 1     | 0.5587%        |
| E   | Not Answered    | 14    | 7.821%         |