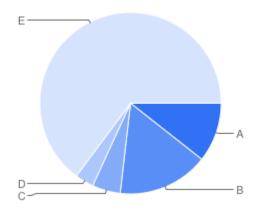

## Question 4: General: At which site did you access the Council's Cemeteries and Crematoria Service?

#### Table of "Q"

| Key | Option                               | Total | Percent of All |
|-----|--------------------------------------|-------|----------------|
| Α   | Brandwood End Cemetery               | 11    | 6.145%         |
| В   | Handsworth Cemetery                  | 18    | 10.06%         |
| С   | Kings Norton Cemetery                | 12    | 6.704%         |
| D   | Lodge Hill Cemetery &<br>Crematorium | 75    | 41.90%         |
| E   | Quinton Cemetery                     | 14    | 7.821%         |
| F   | Sutton Coldfield Cemetery            | 0     | 0%             |
| G   | Sutton Coldfield Crematorium         | 31    | 17.32%         |
| Н   | Sutton Newhall Cemetery              | 2     | 1.117%         |
| I   | Witton Cemetery                      | 14    | 7.821%         |
| J   | Yardley Cemetery & Crematorium       | 2     | 1.117%         |
| K   | Not Answered                         | 0     | 0%             |