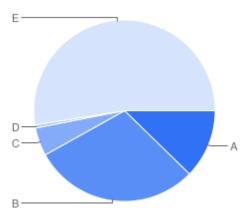

### Question 6: General:Did you find the Council's staff to be helpful and courteous?

#### Table of "Q5"

| Key | Option          | Total | Percent of All |
|-----|-----------------|-------|----------------|
| Α   | Yes - Excellent | 91    | 50.84%         |
| В   | Yes - Good      | 65    | 36.31%         |
| С   | Yes - Adequate  | 8     | 4.469%         |
| D   | No - Poor       | 1     | 0.5587%        |
| E   | Not Answered    | 14    | 7.821%         |