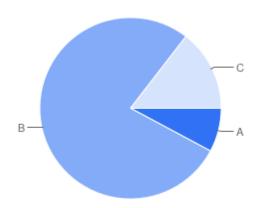

### Question 23: Do you have a disability?

#### Table of "Q22"

| Key | Option       | Total | Percent of All |
|-----|--------------|-------|----------------|
| Α   | Yes          | 14    | 7.821%         |
| В   | No           | 139   | 77.65%         |
| С   | Not Answered | 26    | 14.53%         |