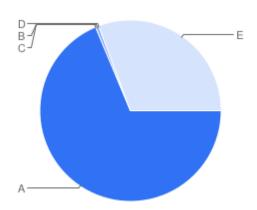

## Question 24: Sexual Orientation, are you?

#### Table of "Q23"

| Key | Option                | Total | Percent of All |
|-----|-----------------------|-------|----------------|
| Α   | Heterosexual/Straight | 123   | 68.72%         |
| В   | Gay                   | 0     | 0%             |
| С   | Lesbian               | 1     | 0.5587%        |
| D   | Bisexual              | 0     | 0%             |
| Е   | Not Answered          | 55    | 30.73%         |