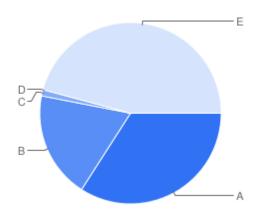

### Question 6: General:Did you find the Council's staff to be helpful and courteous?

#### Table of "Q5"

| Key | Option          | Total | Percent of All |
|-----|-----------------|-------|----------------|
| Α   | Yes - Excellent | 91    | 50.84%         |
| В   | Yes - Good      | 65    | 36.31%         |
| С   | Yes - Adequate  | 8     | 4.469%         |
| D   | No - Poor       | 1     | 0.5587%        |
| E   | Not Answered    | 14    | 7.821%         |