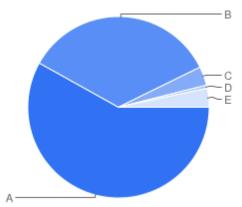

## Question 5: General: What is your overall impression of the Council's Cemeteries and Crematoria Service?

#### Table of "Q4"

| Key | Option          | Total | Percent of All |
|-----|-----------------|-------|----------------|
| Α   | Yes - Excellent | 82    | 45.81%         |
| В   | Yes - Good      | 83    | 46.37%         |
| С   | Yes - Adequate  | 10    | 5.587%         |
| D   | No - Poor       | 1     | 0.5587%        |
| E   | Not Answered    | 3     | 1.676%         |