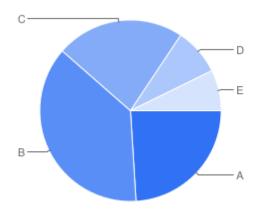

## Question 7: General:Do you consider the Council's charges to be reasonable in relation to the overall cost of the funeral?

Table of "Q6"

| Key | Option          | Total | Percent of All |
|-----|-----------------|-------|----------------|
| Α   | Yes - Excellent | 43    | 24.02%         |
| В   | Yes - Good      | 67    | 37.43%         |
| С   | Yes - Adequate  | 41    | 22.91%         |
| D   | No - Poor       | 15    | 8.380%         |
| E   | Not Answered    | 13    | 7.263%         |