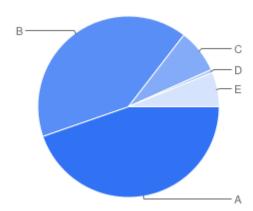

## Question 4: General: At which site did you access the Council's Cemeteries and Crematoria Service?

#### Table of "Q"

| Key | Option                               | Total | Percent of All |
|-----|--------------------------------------|-------|----------------|
| Α   | Brandwood End Cemetery               | 11    | 6.145%         |
| В   | Handsworth Cemetery                  | 18    | 10.06%         |
| С   | Kings Norton Cemetery                | 12    | 6.704%         |
| D   | Lodge Hill Cemetery &<br>Crematorium | 75    | 41.90%         |
| E   | Quinton Cemetery                     | 14    | 7.821%         |
| F   | Sutton Coldfield Cemetery            | 0     | 0%             |
| G   | Sutton Coldfield Crematorium         | 31    | 17.32%         |
| Н   | Sutton Newhall Cemetery              | 2     | 1.117%         |
| I   | Witton Cemetery                      | 14    | 7.821%         |
| J   | Yardley Cemetery & Crematorium       | 2     | 1.117%         |
| K   | Not Answered                         | 0     | 0%             |