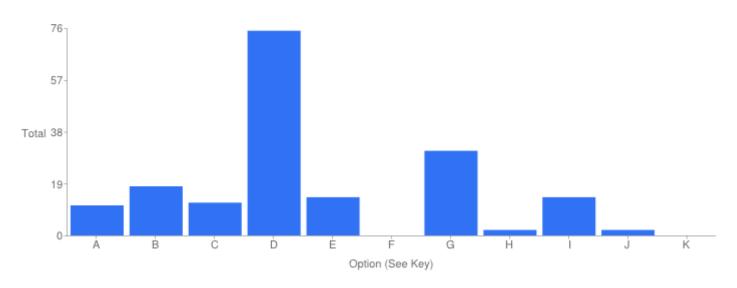

## Question 4: General: At which site did you access the Council's Cemeteries and Crematoria Service?

#### Table of "Q"

| Key | Option                               | Total | Percent of All |
|-----|--------------------------------------|-------|----------------|
| Α   | Brandwood End Cemetery               | 11    | 6.145%         |
| В   | Handsworth Cemetery                  | 18    | 10.06%         |
| С   | Kings Norton Cemetery                | 12    | 6.704%         |
| D   | Lodge Hill Cemetery &<br>Crematorium | 75    | 41.90%         |
| E   | Quinton Cemetery                     | 14    | 7.821%         |
| F   | Sutton Coldfield Cemetery            | 0     | 0%             |
| G   | Sutton Coldfield Crematorium         | 31    | 17.32%         |
| Н   | Sutton Newhall Cemetery              | 2     | 1.117%         |
| I   | Witton Cemetery                      | 14    | 7.821%         |
| J   | Yardley Cemetery & Crematorium       | 2     | 1.117%         |
| K   | Not Answered                         | 0     | 0%             |