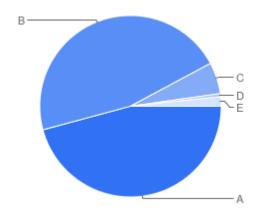

## Question 5: General: What is your overall impression of the Council's Cemeteries and Crematoria Service?

#### Table of "Q4"

| Key | Option          | Total | Percent of All |
|-----|-----------------|-------|----------------|
| Α   | Yes - Excellent | 82    | 45.81%         |
| В   | Yes - Good      | 83    | 46.37%         |
| С   | Yes - Adequate  | 10    | 5.587%         |
| D   | No - Poor       | 1     | 0.5587%        |
| E   | Not Answered    | 3     | 1.676%         |