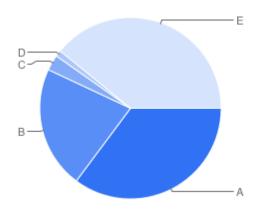

## Question 7: General:Do you consider the Council's charges to be reasonable in relation to the overall cost of the funeral?

Table of "Q6"

| Key | Option          | Total | Percent of All |
|-----|-----------------|-------|----------------|
| Α   | Yes - Excellent | 43    | 24.02%         |
| В   | Yes - Good      | 67    | 37.43%         |
| С   | Yes - Adequate  | 41    | 22.91%         |
| D   | No - Poor       | 15    | 8.380%         |
| E   | Not Answered    | 13    | 7.263%         |