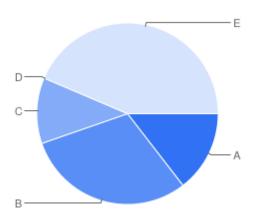

## Question 4: General: At which site did you access the Council's Cemeteries and Crematoria Service?

#### Table of "Q"

| Key | Option                               | Total | Percent of All |
|-----|--------------------------------------|-------|----------------|
| Α   | Brandwood End Cemetery               | 11    | 6.145%         |
| В   | Handsworth Cemetery                  | 18    | 10.06%         |
| С   | Kings Norton Cemetery                | 12    | 6.704%         |
| D   | Lodge Hill Cemetery &<br>Crematorium | 75    | 41.90%         |
| E   | Quinton Cemetery                     | 14    | 7.821%         |
| F   | Sutton Coldfield Cemetery            | 0     | 0%             |
| G   | Sutton Coldfield Crematorium         | 31    | 17.32%         |
| Н   | Sutton Newhall Cemetery              | 2     | 1.117%         |
| I   | Witton Cemetery                      | 14    | 7.821%         |
| J   | Yardley Cemetery & Crematorium       | 2     | 1.117%         |
| K   | Not Answered                         | 0     | 0%             |