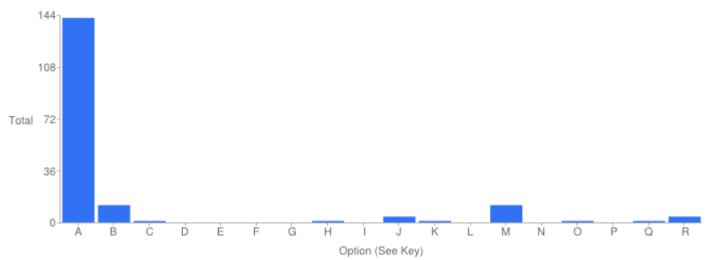

### Question 22: Are you?

#### Table of "Q21"

| Key | Option                     | Total | Percent of All |
|-----|----------------------------|-------|----------------|
| Α   | White British              | 142   | 79.33%         |
| В   | White                      | 12    | 6.704%         |
| С   | Any other white background | 1     | 0.5587%        |
| D   | White and Black Caribbean  | 0     | 0%             |

| Key | Option                     | Total | Percent of All |
|-----|----------------------------|-------|----------------|
| E   | White and Balck African    | 0     | 0%             |
| F   | White and Asian            | 0     | 0%             |
| G   | Any other mixed background | 0     | 0%             |
| Н   | Indian                     | 1     | 0.5587%        |
| ı   | Sikh                       | 0     | 0%             |
| J   | Pakistani                  | 4     | 2.235%         |
| K   | Bangladeshi                | 1     | 0.5587%        |
| L   | Any other Asian background | 0     | 0%             |
| M   | Caribbean                  | 12    | 6.704%         |
| N   | African                    | 0     | 0%             |
| 0   | Any other Black background | 1     | 0.5587%        |
| Р   | Chinese                    | 0     | 0%             |
| Q   | Other                      | 1     | 0.5587%        |
| R   | Not Answered               | 4     | 2.235%         |