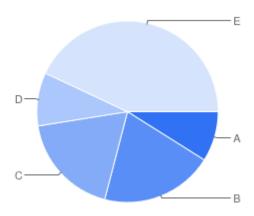

## Question 5: General: What is your overall impression of the Council's Cemeteries and Crematoria Service?

#### Table of "Q4"

| Key | Option          | Total | Percent of All |
|-----|-----------------|-------|----------------|
| Α   | Yes - Excellent | 82    | 45.81%         |
| В   | Yes - Good      | 83    | 46.37%         |
| С   | Yes - Adequate  | 10    | 5.587%         |
| D   | No - Poor       | 1     | 0.5587%        |
| E   | Not Answered    | 3     | 1.676%         |