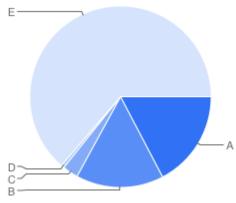

## Question 7: General:Do you consider the Council's charges to be reasonable in relation to the overall cost of the funeral?

Table of "Q6"

| Key | Option          | Total | Percent of All |
|-----|-----------------|-------|----------------|
| Α   | Yes - Excellent | 43    | 24.02%         |
| В   | Yes - Good      | 67    | 37.43%         |
| С   | Yes - Adequate  | 41    | 22.91%         |
| D   | No - Poor       | 15    | 8.380%         |
| E   | Not Answered    | 13    | 7.263%         |