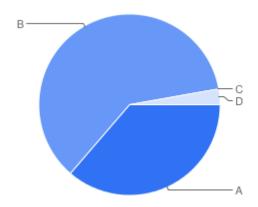

## Question 7: General:Do you consider the Council's charges to be reasonable in relation to the overall cost of the funeral?

Table of "Q6"

| Key | Option          | Total | Percent of All |
|-----|-----------------|-------|----------------|
| Α   | Yes - Excellent | 43    | 24.02%         |
| В   | Yes - Good      | 67    | 37.43%         |
| С   | Yes - Adequate  | 41    | 22.91%         |
| D   | No - Poor       | 15    | 8.380%         |
| E   | Not Answered    | 13    | 7.263%         |