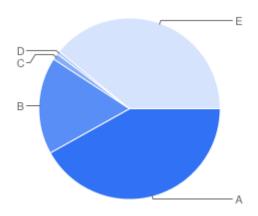

## Question 5: General: What is your overall impression of the Council's Cemeteries and Crematoria Service?

#### Table of "Q4"

| Key | Option          | Total | Percent of All |
|-----|-----------------|-------|----------------|
| Α   | Yes - Excellent | 82    | 45.81%         |
| В   | Yes - Good      | 83    | 46.37%         |
| С   | Yes - Adequate  | 10    | 5.587%         |
| D   | No - Poor       | 1     | 0.5587%        |
| E   | Not Answered    | 3     | 1.676%         |