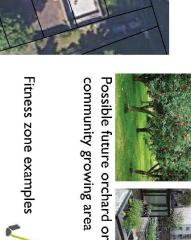

The proposed improvements to Berrandale Road Public Open Space aim to provide residents of the Firs and Bromford with a vibrant new community space for all ages, including a brand new Play Area (specifically for young families with children up to 12 years old), Outdoor Gym Area (for older children and adults) and the possibility of a future community growing space and tree planting. Please refer to the concept layout plan for our initial ideas and the images included below. Subject to all approvals and a budget being identified, we estimate the construction work for the park may be able to start in late Spring / Summer 2023.

## We would like to hear your views on these ideas:

| I. Do you support the principle of a community focused space at Berrandale Road Public Open Space? |                           |       |  |  |
|----------------------------------------------------------------------------------------------------|---------------------------|-------|--|--|
| Yes No                                                                                             |                           |       |  |  |
| 2. Can you explain your reasons?                                                                   |                           |       |  |  |
| 3. Looking at the current proposals, do you support the                                            | he idea of the following: | •     |  |  |
| New Play Area                                                                                      | Yes                       | No    |  |  |
| New Outdoor Gym Area                                                                               | Yes                       | No    |  |  |
| New Litter Bins                                                                                    | Yes                       | No    |  |  |
| New Community Notice Board                                                                         | Yes                       | No    |  |  |
| New Seating                                                                                        | Yes                       | No    |  |  |
| Possible future Community Growing Space                                                            | Yes                       | No    |  |  |
| Possible future Community Fruit / Nut Orchard                                                      | Yes                       | No    |  |  |
| Possible future Tree Planting around the square                                                    | Yes                       | No    |  |  |
| Are there any other facilities you would like to see included?                                     |                           |       |  |  |
| •••••                                                                                              | •••••                     | ••••• |  |  |