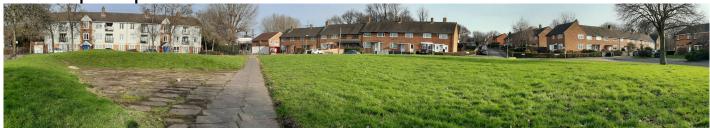

## **Berrandale Road Public Open Space**

Landscape Improvements Public Consultation

We would like to seek your views on the proposed landscape improvements to the Public Open Space at Berrandale Road. Birmingham City Council's current Play Policy aims to provide and maintain a play area within 800m of every dwelling within the city. The nearest play area is currently 1.5km away.

The proposed improvements to Berrandale Road Public Open Space aim to provide residents of the Firs and Bromford with a vibrant new community space for all ages, including a brand new Play Area (specifically for young families with children up to 12 years old), Outdoor Gym Area (for older children and adults) and the possibility of a future community growing space and tree planting. Please refer to the concept layout plan for our initial ideas and the images included below. Subject to all approvals and a budget being identified, we estimate the construction work for the park may be able to start in late Spring / Summer 2023.