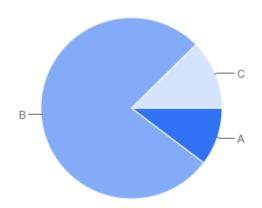

### Table of "Q22"

| Key | Option       | Total | Percent of All |
|-----|--------------|-------|----------------|
| Α   | Yes          | 20    | 10.31%         |
| В   | No           | 150   | 77.32%         |
| С   | Not Answered | 24    | 12.37%         |