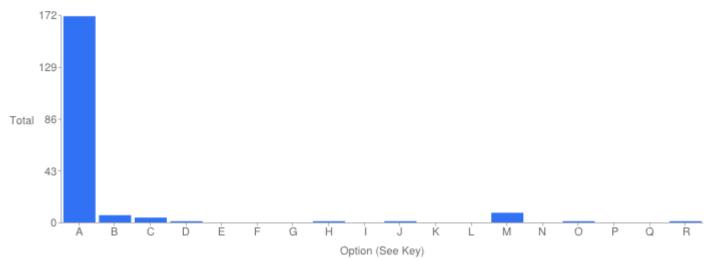

### Table of "Q21"

| Key | Option                     | Total | Percent of All |
|-----|----------------------------|-------|----------------|
| Α   | White British              | 171   | 88.14%         |
| В   | White                      | 6     | 3.093%         |
| С   | Any other white background | 4     | 2.062%         |
| D   | White and Black Caribbean  | 1     | 0.5155%        |

| Key | Option                     | Total | Percent of All |
|-----|----------------------------|-------|----------------|
| E   | White and Balck African    | 0     | 0%             |
| F   | White and Asian            | 0     | 0%             |
| G   | Any other mixed background | 0     | 0%             |
| Н   | Indian                     | 1     | 0.5155%        |
| I   | Sikh                       | 0     | 0%             |
| J   | Pakistani                  | 1     | 0.5155%        |
| K   | Bangladeshi                | 0     | 0%             |
| L   | Any other Asian background | 0     | 0%             |
| М   | Caribbean                  | 8     | 4.124%         |
| N   | African                    | 0     | 0%             |
| 0   | Any other Black background | 1     | 0.5155%        |
| Р   | Chinese                    | 0     | 0%             |
| Q   | Other                      | 0     | 0%             |
| R   | Not Answered               | 1     | 0.5155%        |