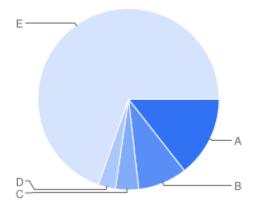

# Question 4: General: At which site did you access the Council's Cemeteries and Crematoria Service?

#### Table of "Q"

| Key | Option                               | Total | Percent of All |
|-----|--------------------------------------|-------|----------------|
| Α   | Brandwood End Cemetery               | 12    | 6.186%         |
| В   | Handsworth Cemetery                  | 11    | 5.670%         |
| С   | Kings Norton Cemetery                | 7     | 3.608%         |
| D   | Lodge Hill Cemetery &<br>Crematorium | 66    | 34.02%         |
| E   | Quinton Cemetery                     | 18    | 9.278%         |
| F   | Sutton Coldfield Cemetery            | 0     | 0%             |
| G   | Sutton Coldfield Crematorium         | 37    | 19.07%         |
| Н   | Sutton Newhall Cemetery              | 0     | 0%             |
| I   | Witton Cemetery                      | 10    | 5.155%         |
| J   | Yardley Cemetery & Crematorium       | 33    | 17.01%         |
| K   | Not Answered                         | 0     | 0%             |