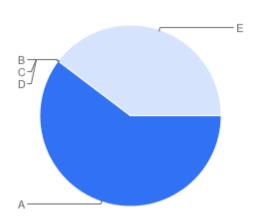

Table of "Q19"

| Key | Option       | Total | Percent of All |
|-----|--------------|-------|----------------|
| Α   | Male         | 66    | 34.02%         |
| В   | Female       | 121   | 62.37%         |
| С   | Transgender  | 0     | 0%             |
| D   | Not Answered | 7     | 3.608%         |