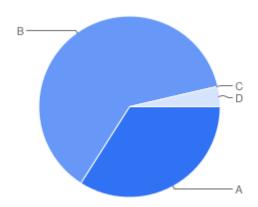

# Question 7: General:Do you consider the Council's charges to be reasonable in relation to the overall cost of the funeral?

Table of "Q6"

| Key | Option          | Total | Percent of All |
|-----|-----------------|-------|----------------|
| Α   | Yes - Excellent | 40    | 20.62%         |
| В   | Yes - Good      | 75    | 38.66%         |
| С   | Yes - Adequate  | 53    | 27.32%         |
| D   | No - Poor       | 11    | 5.670%         |
| E   | Not Answered    | 15    | 7.732%         |