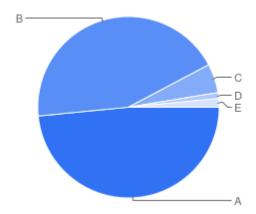

# Question 5: General: What is your overall impression of the Council's Cemeteries and Crematoria Service?

### Table of "Q4"

| Key | Option          | Total | Percent of All |
|-----|-----------------|-------|----------------|
| Α   | Yes - Excellent | 94    | 48.45%         |
| В   | Yes - Good      | 85    | 43.81%         |
| С   | Yes - Adequate  | 10    | 5.155%         |
| D   | No - Poor       | 2     | 1.031%         |
| E   | Not Answered    | 3     | 1.546%         |