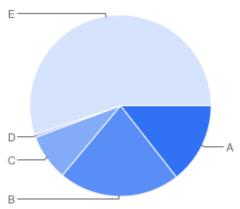

### Table of "Q5"

| Key | Option          | Total | Percent of All |
|-----|-----------------|-------|----------------|
| Α   | Yes - Excellent | 104   | 53.61%         |
| В   | Yes - Good      | 62    | 31.96%         |
| С   | Yes - Adequate  | 6     | 3.093%         |
| D   | No - Poor       | 2     | 1.031%         |
| E   | Not Answered    | 20    | 10.31%         |