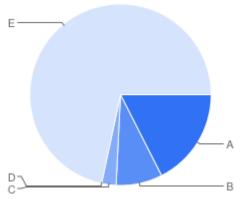

## Question 23: Do you have a disability?

### Table of "Q22"

| Key | Option       | Total | Percent of All |
|-----|--------------|-------|----------------|
| Α   | Yes          | 20    | 10.31%         |
| В   | No           | 150   | 77.32%         |
| С   | Not Answered | 24    | 12.37%         |