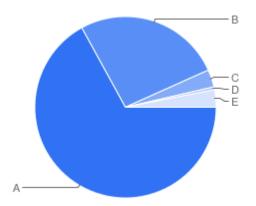

# Question 5: General: What is your overall impression of the Council's Cemeteries and Crematoria Service?

### Table of "Q4"

| Key | Option          | Total | Percent of All |
|-----|-----------------|-------|----------------|
| Α   | Yes - Excellent | 94    | 48.45%         |
| В   | Yes - Good      | 85    | 43.81%         |
| С   | Yes - Adequate  | 10    | 5.155%         |
| D   | No - Poor       | 2     | 1.031%         |
| E   | Not Answered    | 3     | 1.546%         |