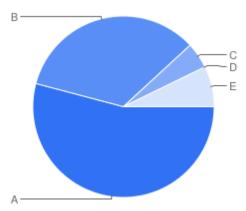

# Question 4: General: At which site did you access the Council's Cemeteries and Crematoria Service?

#### Table of "Q"

| Key | Option                               | Total | Percent of All |
|-----|--------------------------------------|-------|----------------|
| Α   | Brandwood End Cemetery               | 12    | 6.186%         |
| В   | Handsworth Cemetery                  | 11    | 5.670%         |
| С   | Kings Norton Cemetery                | 7     | 3.608%         |
| D   | Lodge Hill Cemetery &<br>Crematorium | 66    | 34.02%         |
| E   | Quinton Cemetery                     | 18    | 9.278%         |
| F   | Sutton Coldfield Cemetery            | 0     | 0%             |
| G   | Sutton Coldfield Crematorium         | 37    | 19.07%         |
| Н   | Sutton Newhall Cemetery              | 0     | 0%             |
| I   | Witton Cemetery                      | 10    | 5.155%         |
| J   | Yardley Cemetery & Crematorium       | 33    | 17.01%         |
| K   | Not Answered                         | 0     | 0%             |