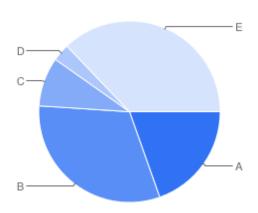

#### Table of "Q"

| Key | Option                               | Total | Percent of All |
|-----|--------------------------------------|-------|----------------|
| Α   | Brandwood End Cemetery               | 12    | 6.186%         |
| В   | Handsworth Cemetery                  | 11    | 5.670%         |
| С   | Kings Norton Cemetery                | 7     | 3.608%         |
| D   | Lodge Hill Cemetery &<br>Crematorium | 66    | 34.02%         |
| E   | Quinton Cemetery                     | 18    | 9.278%         |
| F   | Sutton Coldfield Cemetery            | 0     | 0%             |
| G   | Sutton Coldfield Crematorium         | 37    | 19.07%         |
| Н   | Sutton Newhall Cemetery              | 0     | 0%             |
| I   | Witton Cemetery                      | 10    | 5.155%         |
| J   | Yardley Cemetery & Crematorium       | 33    | 17.01%         |
| K   | Not Answered                         | 0     | 0%             |