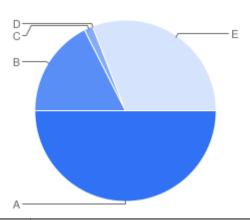

# Question 5: General: What is your overall impression of the Council's Cemeteries and Crematoria Service?

### Table of "Q4"

| Key | Option          | Total | Percent of All |
|-----|-----------------|-------|----------------|
| Α   | Yes - Excellent | 94    | 48.45%         |
| В   | Yes - Good      | 85    | 43.81%         |
| С   | Yes - Adequate  | 10    | 5.155%         |
| D   | No - Poor       | 2     | 1.031%         |
| E   | Not Answered    | 3     | 1.546%         |