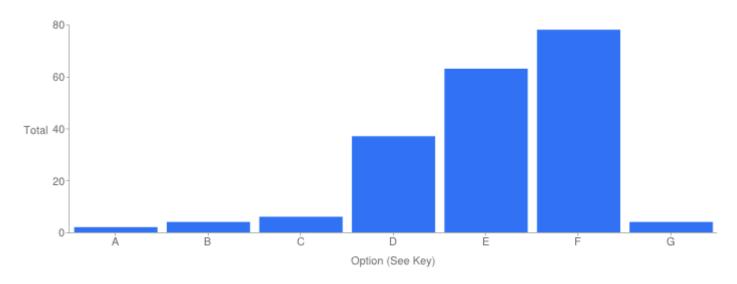

# Question 4: General: At which site did you access the Council's Cemeteries and Crematoria Service?

#### Table of "Q"

| Key | Option                               | Total | Percent of All |
|-----|--------------------------------------|-------|----------------|
| Α   | Brandwood End Cemetery               | 12    | 6.186%         |
| В   | Handsworth Cemetery                  | 11    | 5.670%         |
| С   | Kings Norton Cemetery                | 7     | 3.608%         |
| D   | Lodge Hill Cemetery &<br>Crematorium | 66    | 34.02%         |
| E   | Quinton Cemetery                     | 18    | 9.278%         |
| F   | Sutton Coldfield Cemetery            | 0     | 0%             |
| G   | Sutton Coldfield Crematorium         | 37    | 19.07%         |
| Н   | Sutton Newhall Cemetery              | 0     | 0%             |
| I   | Witton Cemetery                      | 10    | 5.155%         |
| J   | Yardley Cemetery & Crematorium       | 33    | 17.01%         |
| K   | Not Answered                         | 0     | 0%             |