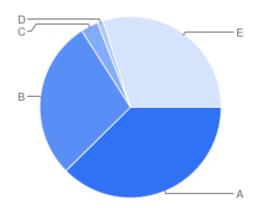

# Question 7: General:Do you consider the Council's charges to be reasonable in relation to the overall cost of the funeral?

Table of "Q6"

| Key | Option          | Total | Percent of All |
|-----|-----------------|-------|----------------|
| Α   | Yes - Excellent | 40    | 20.62%         |
| В   | Yes - Good      | 75    | 38.66%         |
| С   | Yes - Adequate  | 53    | 27.32%         |
| D   | No - Poor       | 11    | 5.670%         |
| E   | Not Answered    | 15    | 7.732%         |