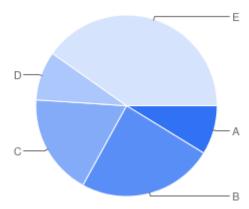

### Table of "Q4"

| Key | Option          | Total | Percent of All |
|-----|-----------------|-------|----------------|
| Α   | Yes - Excellent | 94    | 48.45%         |
| В   | Yes - Good      | 85    | 43.81%         |
| С   | Yes - Adequate  | 10    | 5.155%         |
| D   | No - Poor       | 2     | 1.031%         |
| E   | Not Answered    | 3     | 1.546%         |