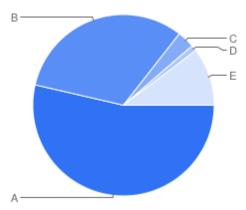

## Question 6: General:Did you find the Council's staff to be helpful and courteous?

### Table of "Q5"

| Key | Option          | Total | Percent of All |
|-----|-----------------|-------|----------------|
| Α   | Yes - Excellent | 104   | 53.61%         |
| В   | Yes - Good      | 62    | 31.96%         |
| С   | Yes - Adequate  | 6     | 3.093%         |
| D   | No - Poor       | 2     | 1.031%         |
| E   | Not Answered    | 20    | 10.31%         |