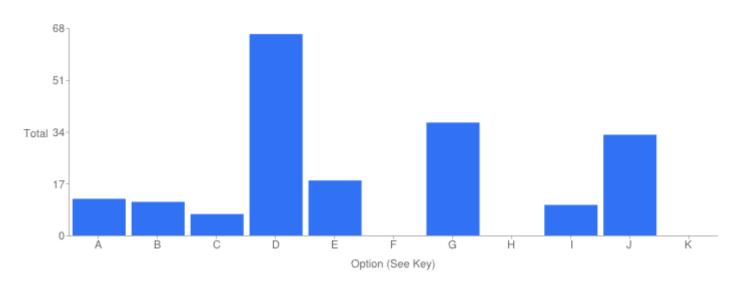

# Question 4: General: At which site did you access the Council's Cemeteries and Crematoria Service?

#### Table of "Q"

| Key | Option                               | Total | Percent of All |
|-----|--------------------------------------|-------|----------------|
| Α   | Brandwood End Cemetery               | 12    | 6.186%         |
| В   | Handsworth Cemetery                  | 11    | 5.670%         |
| С   | Kings Norton Cemetery                | 7     | 3.608%         |
| D   | Lodge Hill Cemetery &<br>Crematorium | 66    | 34.02%         |
| E   | Quinton Cemetery                     | 18    | 9.278%         |
| F   | Sutton Coldfield Cemetery            | 0     | 0%             |
| G   | Sutton Coldfield Crematorium         | 37    | 19.07%         |
| Н   | Sutton Newhall Cemetery              | 0     | 0%             |
| I   | Witton Cemetery                      | 10    | 5.155%         |
| J   | Yardley Cemetery & Crematorium       | 33    | 17.01%         |
| K   | Not Answered                         | 0     | 0%             |