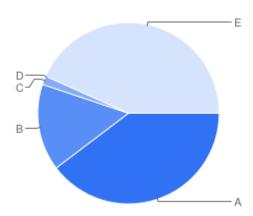

## Question 6: General:Did you find the Council's staff to be helpful and courteous?

### Table of "Q5"

| Key | Option          | Total | Percent of All |
|-----|-----------------|-------|----------------|
| Α   | Yes - Excellent | 104   | 53.61%         |
| В   | Yes - Good      | 62    | 31.96%         |
| С   | Yes - Adequate  | 6     | 3.093%         |
| D   | No - Poor       | 2     | 1.031%         |
| E   | Not Answered    | 20    | 10.31%         |