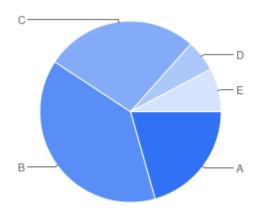

# Question 7: General:Do you consider the Council's charges to be reasonable in relation to the overall cost of the funeral?

Table of "Q6"

| Key | Option          | Total | Percent of All |
|-----|-----------------|-------|----------------|
| Α   | Yes - Excellent | 40    | 20.62%         |
| В   | Yes - Good      | 75    | 38.66%         |
| С   | Yes - Adequate  | 53    | 27.32%         |
| D   | No - Poor       | 11    | 5.670%         |
| E   | Not Answered    | 15    | 7.732%         |