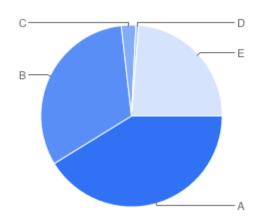

## Question 21: Which of the following age categories do you fit into?

### Table of "Q20"

| Key | Option       | Total | Percent of All |
|-----|--------------|-------|----------------|
| Α   | Under 25     | 2     | 1.031%         |
| В   | 26 - 34      | 4     | 2.062%         |
| С   | 35 - 44      | 6     | 3.093%         |
| D   | 45 - 54      | 37    | 19.07%         |
| E   | 55 - 64      | 63    | 32.47%         |
| F   | 65+          | 78    | 40.21%         |
| G   | Not Answered | 4     | 2.062%         |