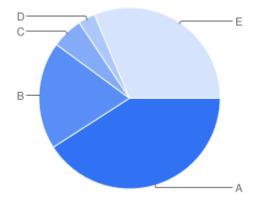

Question 15: Cremation: What do you think of the standard of the grounds at the Crematorium?

Table of "Q14"

Bereavement Services Service User Questionnaire 2015 (Quarter 2):Full Report - Page 12

| Key | Option          | Total | Percent of All |
|-----|-----------------|-------|----------------|
| Α   | Yes - Excellent | 81    | 40.91%         |
| В   | Yes - Good      | 38    | 19.19%         |
| С   | Yes - Adequate  | 11    | 5.556%         |
| D   | No - Poor       | 6     | 3.030%         |
| E   | Not Answered    | 62    | 31.31%         |