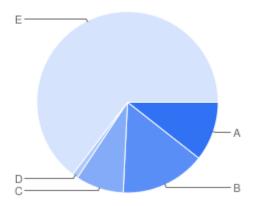

Question 12: Burial:What do you think of the standard of grounds maintenance in the City Cemeteries?

Table of "Q11"

| Key | Option          | Total | Percent of All |
|-----|-----------------|-------|----------------|
| Α   | Yes - Excellent | 21    | 10.61%         |
| В   | Yes - Good      | 30    | 15.15%         |
| С   | Yes - Adequate  | 17    | 8.586%         |
| D   | No - Poor       | 2     | 1.010%         |
| E   | Not Answered    | 128   | 64.65%         |