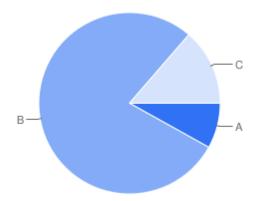

# Question 23: Do you have a disability?

Table of "Q22"

| Key | Option       | Total | Percent of All |
|-----|--------------|-------|----------------|
| Α   | Yes          | 16    | 8.081%         |
| В   | No           | 155   | 78.28%         |
| С   | Not Answered | 27    | 13.64%         |