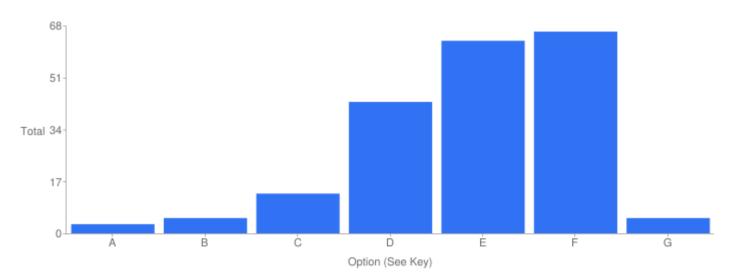

# Question 4: General: At which site did you access the Council's Cemeteries and Crematoria Service?

68 51 Total 34 17 0 B Ė ĸ ċ Ď Ė Ġ Ĥ. j À Option (See Key)

Table of "Q"

| Key | Option                               | Total | Percent of All |
|-----|--------------------------------------|-------|----------------|
| Α   | Brandwood End Cemetery               | 7     | 3.535%         |
| В   | Handsworth Cemetery                  | 16    | 8.081%         |
| С   | Kings Norton Cemetery                | 13    | 6.566%         |
| D   | Lodge Hill Cemetery &<br>Crematorium | 68    | 34.34%         |
| Е   | Quinton Cemetery                     | 9     | 4.545%         |
| F   | Sutton Coldfield Cemetery            | 6     | 3.030%         |
| G   | Sutton Coldfield Crematorium         | 26    | 13.13%         |
| Н   | Sutton Newhall Cemetery              | 5     | 2.525%         |
| Ι   | Witton Cemetery                      | 12    | 6.061%         |
| J   | Yardley Cemetery & Crematorium       | 36    | 18.18%         |
| к   | Not Answered                         | 0     | 0%             |