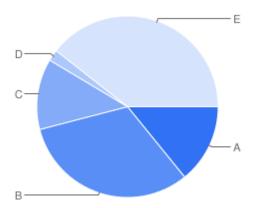

# Question 6: General:Did you find the Council's staff to be helpful and courteous?

Table of "Q5"

| Key | Option          | Total | Percent of All |
|-----|-----------------|-------|----------------|
| Α   | Yes - Excellent | 112   | 56.57%         |
| В   | Yes - Good      | 59    | 29.80%         |
| С   | Yes - Adequate  | 17    | 8.586%         |
| D   | No - Poor       | 0     | 0%             |
| E   | Not Answered    | 10    | 5.051%         |