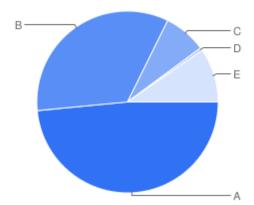

# Question 6: General:Did you find the Council's staff to be helpful and courteous?

Table of "Q5"

| Key | Option          | Total | Percent of All |
|-----|-----------------|-------|----------------|
| Α   | Yes - Excellent | 112   | 56.57%         |
| В   | Yes - Good      | 59    | 29.80%         |
| С   | Yes - Adequate  | 17    | 8.586%         |
| D   | No - Poor       | 0     | 0%             |
| E   | Not Answered    | 10    | 5.051%         |