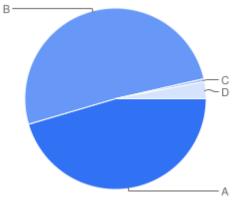

# Question 23: Do you have a disability?

Table of "Q22"

| Key | Option       | Total | Percent of All |
|-----|--------------|-------|----------------|
| Α   | Yes          | 16    | 8.081%         |
| В   | No           | 155   | 78.28%         |
| С   | Not Answered | 27    | 13.64%         |