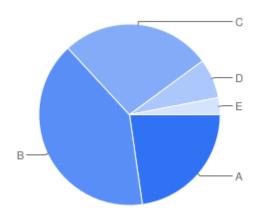

Question 7: General:Do you consider the Council's charges to be reasonable in relation to the overall cost of the funeral?

Table of "Q6"

| Key | Option          | Total | Percent of All |
|-----|-----------------|-------|----------------|
| Α   | Yes - Excellent | 45    | 22.73%         |
| В   | Yes - Good      | 80    | 40.40%         |
| С   | Yes - Adequate  | 53    | 26.77%         |
| D   | No - Poor       | 14    | 7.071%         |
| E   | Not Answered    | 6     | 3.030%         |