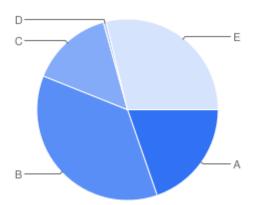

Question 16: Memorialisation:What do you think of the Council's memorialisation schemes (e.g plaques,kerbs)?

Table of "Q15"

| Key | Option          | Total | Percent of All |
|-----|-----------------|-------|----------------|
| Α   | Yes - Excellent | 39    | 19.70%         |
| В   | Yes - Good      | 72    | 36.36%         |
| С   | Yes - Adequate  | 29    | 14.65%         |
| D   | No - Poor       | 1     | 0.5051%        |
| E   | Not Answered    | 57    | 28.79%         |