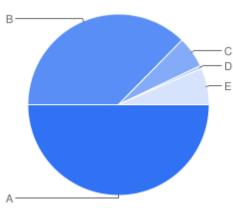

Question 8: General: Have you found the Cemetery/Crematorium employees dressed appropriately for the service that is being provided?

Table of "Q7"

| Key | Option          | Total | Percent of All |
|-----|-----------------|-------|----------------|
| Α   | Yes - Excellent | 99    | 50.0%          |
| В   | Yes - Good      | 74    | 37.37%         |
| С   | Yes - Adequate  | 11    | 5.556%         |
| D   | No - Poor       | 1     | 0.5051%        |
| E   | Not Answered    | 13    | 6.566%         |