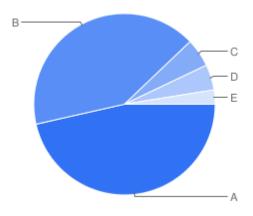

Question 5: General:What is your overall impression of the Council's Cemeteries and Crematoria Service?

Table of "Q4"

| Key | Option          | Total | Percent of All |
|-----|-----------------|-------|----------------|
| Α   | Yes - Excellent | 92    | 46.46%         |
| В   | Yes - Good      | 82    | 41.41%         |
| С   | Yes - Adequate  | 10    | 5.051%         |
| D   | No - Poor       | 9     | 4.545%         |
| E   | Not Answered    | 5     | 2.525%         |