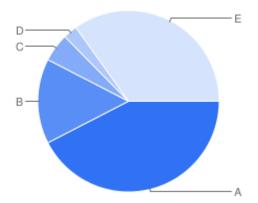

### Question 14: Cremation:Were there ample service and hymn books available in the chapel?

Table of "Q13"

| Key | Option          | Total | Percent of All |
|-----|-----------------|-------|----------------|
| Α   | Yes - Excellent | 84    | 42.42%         |
| В   | Yes - Good      | 30    | 15.15%         |
| С   | Yes - Adequate  | 10    | 5.051%         |
| D   | No - Poor       | 5     | 2.525%         |
| E   | Not Answered    | 69    | 34.85%         |