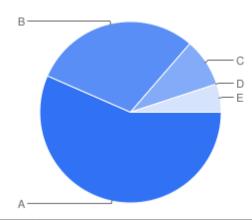

# Question 6: General:Did you find the Council's staff to be helpful and courteous?

Table of "Q5"

| Key | Option          | Total | Percent of All |
|-----|-----------------|-------|----------------|
| Α   | Yes - Excellent | 112   | 56.57%         |
| В   | Yes - Good      | 59    | 29.80%         |
| С   | Yes - Adequate  | 17    | 8.586%         |
| D   | No - Poor       | 0     | 0%             |
| E   | Not Answered    | 10    | 5.051%         |