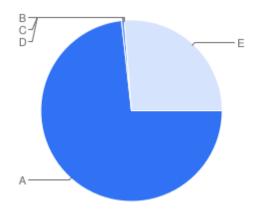

Table of "Q19"

NHS

| Key | Option       | Total | Percent of All |
|-----|--------------|-------|----------------|
| Α   | Male         | 90    | 45.45%         |
| В   | Female       | 101   | 51.01%         |
| С   | Transgender  | 1     | 0.5051%        |
| D   | Not Answered | 6     | 3.030%         |