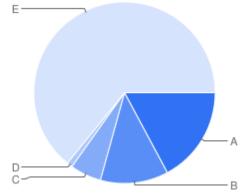

# Question 11: Burial:Was the grave preparation to your satisfaction?

NHS

Table of "Q10"

| Key | Option          | Total | Percent of All |
|-----|-----------------|-------|----------------|
| Α   | Yes - Excellent | 34    | 17.17%         |
| В   | Yes - Good      | 24    | 12.12%         |
| С   | Yes - Adequate  | 11    | 5.556%         |
| D   | No - Poor       | 2     | 1.010%         |
| E   | Not Answered    | 127   | 64.14%         |