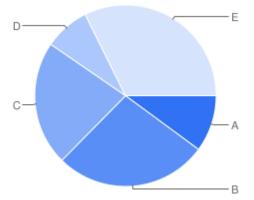

Question 5: General:What is your overall impression of the Council's Cemeteries and Crematoria Service?

Table of "Q4"

| Key | Option          | Total | Percent of All |
|-----|-----------------|-------|----------------|
| Α   | Yes - Excellent | 92    | 46.46%         |
| В   | Yes - Good      | 82    | 41.41%         |
| С   | Yes - Adequate  | 10    | 5.051%         |
| D   | No - Poor       | 9     | 4.545%         |
| E   | Not Answered    | 5     | 2.525%         |