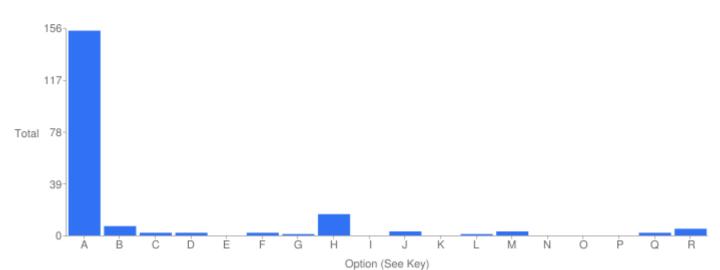

# Question 22: Are you?

| Key | Option                     | Total | Percent of All |
|-----|----------------------------|-------|----------------|
| Α   | White British              | 154   | 77.78%         |
| В   | White                      | 7     | 3.535%         |
| С   | Any other white background | 2     | 1.010%         |
| D   | White and Black Caribbean  | 2     | 1.010%         |

| Key | Option                     | Total | Percent of All |
|-----|----------------------------|-------|----------------|
| E   | White and Balck African    | 0     | 0%             |
| F   | White and Asian            | 2     | 1.010%         |
| G   | Any other mixed background | 1     | 0.5051%        |
| Н   | Indian                     | 16    | 8.081%         |
| I   | Sikh                       | 0     | 0%             |
| J   | Pakistani                  | 3     | 1.515%         |
| К   | Bangladeshi                | 0     | 0%             |
| L   | Any other Asian background | 1     | 0.5051%        |
| М   | Caribbean                  | 3     | 1.515%         |
| N   | African                    | 0     | 0%             |
| 0   | Any other Black background | 0     | 0%             |
| Р   | Chinese                    | 0     | 0%             |
| Q   | Other                      | 2     | 1.010%         |
| R   | Not Answered               | 5     | 2.525%         |