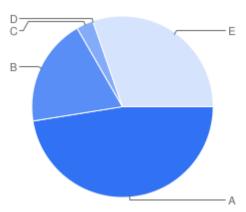

# Question 13: Cremation:Were you satisfied with the cleanliness and appearance of the Crematorium Chapel?

Table of "Q12"

| Key | Option          | Total | Percent of All |
|-----|-----------------|-------|----------------|
| Α   | Yes - Excellent | 94    | 47.47%         |
| В   | Yes - Good      | 38    | 19.19%         |
| С   | Yes - Adequate  | 6     | 3.030%         |
| D   | No - Poor       | 0     | 0%             |
| E   | Not Answered    | 60    | 30.30%         |