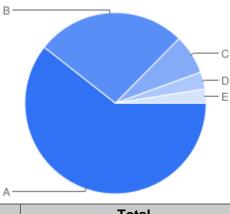

Question 5: General:What is your overall impression of the Council's Cemeteries and Crematoria Service?

Table of "Q4"

| Key | Option          | Total | Percent of All |
|-----|-----------------|-------|----------------|
| Α   | Yes - Excellent | 92    | 46.46%         |
| В   | Yes - Good      | 82    | 41.41%         |
| С   | Yes - Adequate  | 10    | 5.051%         |
| D   | No - Poor       | 9     | 4.545%         |
| E   | Not Answered    | 5     | 2.525%         |