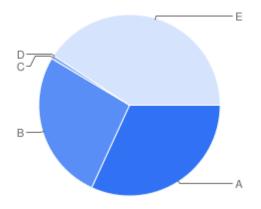

Question 8: General: Have you found the Cemetery/Crematorium employees dressed appropriately for the service that is being provided?

Table of "Q7"

| Key | Option          | Total | Percent of All |
|-----|-----------------|-------|----------------|
| Α   | Yes - Excellent | 76    | 48.41%         |
| В   | Yes - Good      | 59    | 37.58%         |
| С   | Yes - Adequate  | 11    | 7.006%         |
| D   | No - Poor       | 2     | 1.274%         |
| E   | Not Answered    | 9     | 5.732%         |