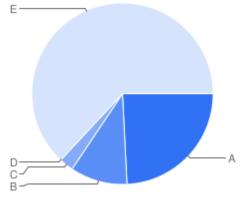

## Question 11: Burial: Was the grave preparation to your satisfaction?

NHS

Table of "Q10"

| Key | Option          | Total | Percent of All |
|-----|-----------------|-------|----------------|
| Α   | Yes - Excellent | 38    | 24.20%         |
| В   | Yes - Good      | 16    | 10.19%         |
| С   | Yes - Adequate  | 4     | 2.548%         |
| D   | No - Poor       | 0     | 0%             |
| E   | Not Answered    | 99    | 63.06%         |