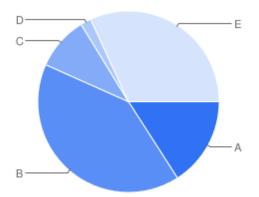

# Question 4: General: At which site did you access the Council's Cemeteries and Crematoria Service?

Table of "Q"

| Key | Option                               | Total | Percent of All |
|-----|--------------------------------------|-------|----------------|
| Α   | Brandwood End Cemetery               | 10    | 6.369%         |
| В   | Handsworth Cemetery                  | 10    | 6.369%         |
| С   | Kings Norton Cemetery                | 13    | 8.280%         |
| D   | Lodge Hill Cemetery &<br>Crematorium | 61    | 38.85%         |
| E   | Quinton Cemetery                     | 12    | 7.643%         |
| F   | Sutton Coldfield Cemetery            | 1     | 0.6369%        |
| G   | Sutton Coldfield Crematorium         | 16    | 10.19%         |
| н   | Sutton Newhall Cemetery              | 0     | 0%             |
| I   | Witton Cemetery                      | 15    | 9.554%         |
| J   | Yardley Cemetery & Crematorium       | 19    | 12.10%         |
| К   | Not Answered                         | 0     | 0%             |