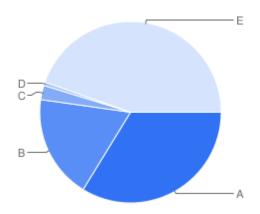

# Question 6: General:Did you find the Council's staff to be helpful and courteous?

Table of "Q5"

| Key | Option          | Total | Percent of All |
|-----|-----------------|-------|----------------|
| Α   | Yes - Excellent | 80    | 50.96%         |
| В   | Yes - Good      | 59    | 37.58%         |
| С   | Yes - Adequate  | 6     | 3.822%         |
| D   | No - Poor       | 3     | 1.911%         |
| E   | Not Answered    | 9     | 5.732%         |