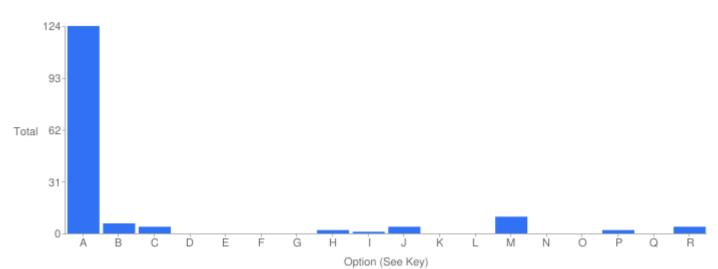

#### Table of "Q21"

| Key | Option                     | Total | Percent of All |
|-----|----------------------------|-------|----------------|
| Α   | White British              | 124   | 78.98%         |
| В   | White                      | 6     | 3.822%         |
| С   | Any other white background | 4     | 2.548%         |
| D   | White and Black Caribbean  | 0     | 0%             |

| Кеу | Option                     | Total | Percent of All |
|-----|----------------------------|-------|----------------|
| Е   | White and Balck African    | 0     | 0%             |
| F   | White and Asian            | 0     | 0%             |
| G   | Any other mixed background | 0     | 0%             |
| н   | Indian                     | 2     | 1.274%         |
| I   | Sikh                       | 1     | 0.6369%        |
| J   | Pakistani                  | 4     | 2.548%         |
| К   | Bangladeshi                | 0     | 0%             |
| L   | Any other Asian background | 0     | 0%             |
| М   | Caribbean                  | 10    | 6.369%         |
| Ν   | African                    | 0     | 0%             |
| 0   | Any other Black background | 0     | 0%             |
| Р   | Chinese                    | 2     | 1.274%         |
| Q   | Other                      | 0     | 0%             |
| R   | Not Answered               | 4     | 2.548%         |