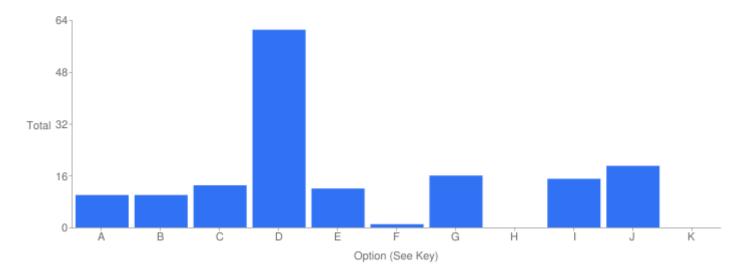

# Question 4: General: At which site did you access the Council's Cemeteries and Crematoria Service?

Table of "Q"

| Key | Option                               | Total | Percent of All |
|-----|--------------------------------------|-------|----------------|
| Α   | Brandwood End Cemetery               | 10    | 6.369%         |
| В   | Handsworth Cemetery                  | 10    | 6.369%         |
| С   | Kings Norton Cemetery                | 13    | 8.280%         |
| D   | Lodge Hill Cemetery &<br>Crematorium | 61    | 38.85%         |
| E   | Quinton Cemetery                     | 12    | 7.643%         |
| F   | Sutton Coldfield Cemetery            | 1     | 0.6369%        |
| G   | Sutton Coldfield Crematorium         | 16    | 10.19%         |
| н   | Sutton Newhall Cemetery              | 0     | 0%             |
| I   | Witton Cemetery                      | 15    | 9.554%         |
| J   | Yardley Cemetery & Crematorium       | 19    | 12.10%         |
| К   | Not Answered                         | 0     | 0%             |