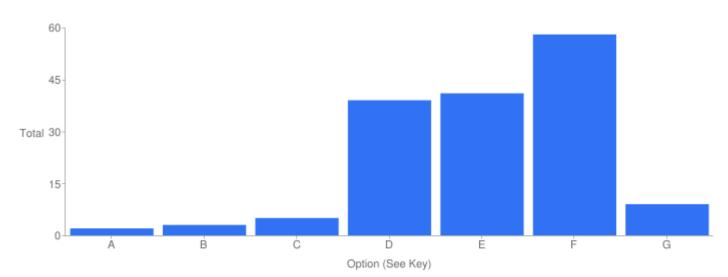

# Question 4: General: At which site did you access the Council's Cemeteries and Crematoria Service?

Table of "Q"

| Key | Option                               | Total | Percent of All |
|-----|--------------------------------------|-------|----------------|
| Α   | Brandwood End Cemetery               | 10    | 6.369%         |
| В   | Handsworth Cemetery                  | 10    | 6.369%         |
| С   | Kings Norton Cemetery                | 13    | 8.280%         |
| D   | Lodge Hill Cemetery &<br>Crematorium | 61    | 38.85%         |
| E   | Quinton Cemetery                     | 12    | 7.643%         |
| F   | Sutton Coldfield Cemetery            | 1     | 0.6369%        |
| G   | Sutton Coldfield Crematorium         | 16    | 10.19%         |
| н   | Sutton Newhall Cemetery              | 0     | 0%             |
| I   | Witton Cemetery                      | 15    | 9.554%         |
| J   | Yardley Cemetery & Crematorium       | 19    | 12.10%         |
| К   | Not Answered                         | 0     | 0%             |