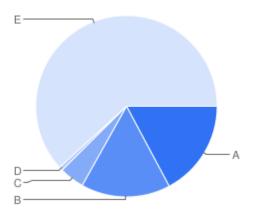

# Question 4: General: At which site did you access the Council's Cemeteries and Crematoria Service?

Table of "Q"

| Key | Option                               | Total | Percent of All |
|-----|--------------------------------------|-------|----------------|
| Α   | Brandwood End Cemetery               | 10    | 6.369%         |
| В   | Handsworth Cemetery                  | 10    | 6.369%         |
| С   | Kings Norton Cemetery                | 13    | 8.280%         |
| D   | Lodge Hill Cemetery &<br>Crematorium | 61    | 38.85%         |
| E   | Quinton Cemetery                     | 12    | 7.643%         |
| F   | Sutton Coldfield Cemetery            | 1     | 0.6369%        |
| G   | Sutton Coldfield Crematorium         | 16    | 10.19%         |
| н   | Sutton Newhall Cemetery              | 0     | 0%             |
| I   | Witton Cemetery                      | 15    | 9.554%         |
| J   | Yardley Cemetery & Crematorium       | 19    | 12.10%         |
| К   | Not Answered                         | 0     | 0%             |