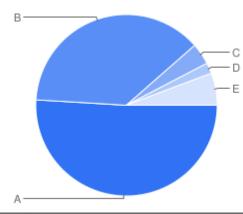

# Question 6: General:Did you find the Council's staff to be helpful and courteous?

Table of "Q5"

| Key | Option          | Total | Percent of All |
|-----|-----------------|-------|----------------|
| Α   | Yes - Excellent | 80    | 50.96%         |
| В   | Yes - Good      | 59    | 37.58%         |
| С   | Yes - Adequate  | 6     | 3.822%         |
| D   | No - Poor       | 3     | 1.911%         |
| E   | Not Answered    | 9     | 5.732%         |