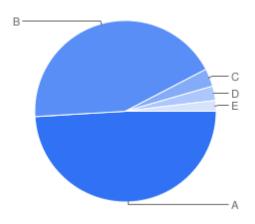

Question 5: General:What is your overall impression of the Council's Cemeteries and Crematoria Service?

Table of "Q4"

| Key | Option          | Total | Percent of All |
|-----|-----------------|-------|----------------|
| Α   | Yes - Excellent | 77    | 49.04%         |
| В   | Yes - Good      | 68    | 43.31%         |
| С   | Yes - Adequate  | 5     | 3.185%         |
| D   | No - Poor       | 4     | 2.548%         |
| E   | Not Answered    | 3     | 1.911%         |