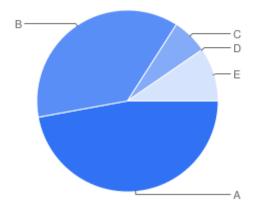

# Question 6: General:Did you find the Council's staff to be helpful and courteous?

Table of "Q5"

| Key | Option          | Total | Percent of All |
|-----|-----------------|-------|----------------|
| Α   | Yes - Excellent | 80    | 50.96%         |
| В   | Yes - Good      | 59    | 37.58%         |
| С   | Yes - Adequate  | 6     | 3.822%         |
| D   | No - Poor       | 3     | 1.911%         |
| E   | Not Answered    | 9     | 5.732%         |