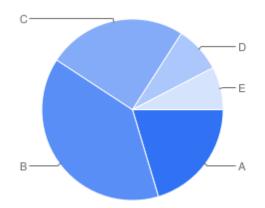

# Question 7: General:Do you consider the Council's charges to be reasonable in relation to the overall cost of the funeral?

Table of "Q6"

| Key | Option          | Total | Percent of All |
|-----|-----------------|-------|----------------|
| Α   | Yes - Excellent | 32    | 20.38%         |
| В   | Yes - Good      | 61    | 38.85%         |
| С   | Yes - Adequate  | 39    | 24.84%         |
| D   | No - Poor       | 13    | 8.280%         |
| E   | Not Answered    | 12    | 7.643%         |