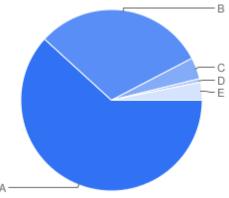

Question 5: General:What is your overall impression of the Council's Cemeteries and Crematoria Service?

Table of "Q4"

| Key | Option          | Total | Percent of All |
|-----|-----------------|-------|----------------|
| Α   | Yes - Excellent | 77    | 49.04%         |
| В   | Yes - Good      | 68    | 43.31%         |
| С   | Yes - Adequate  | 5     | 3.185%         |
| D   | No - Poor       | 4     | 2.548%         |
| E   | Not Answered    | 3     | 1.911%         |