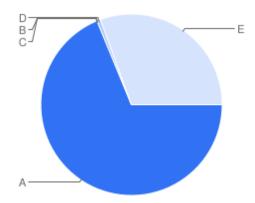

#### **Question 24: Sexual Orientation, are you?**

Table of "Q23"

| Key | Option                | Total | Percent of All |
|-----|-----------------------|-------|----------------|
| A   | Heterosexual/Straight | 108   | 68.79%         |
| В   | Gay                   | 0     | 0%             |
| С   | Lesbian               | 0     | 0%             |
| D   | Bisexual              | 1     | 0.6369%        |
| E   | Not Answered          | 48    | 30.57%         |