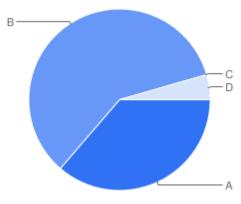

# Question 7: General:Do you consider the Council's charges to be reasonable in relation to the overall cost of the funeral?

Table of "Q6"

| Key | Option          | Total | Percent of All |
|-----|-----------------|-------|----------------|
| Α   | Yes - Excellent | 32    | 20.38%         |
| В   | Yes - Good      | 61    | 38.85%         |
| С   | Yes - Adequate  | 39    | 24.84%         |
| D   | No - Poor       | 13    | 8.280%         |
| E   | Not Answered    | 12    | 7.643%         |