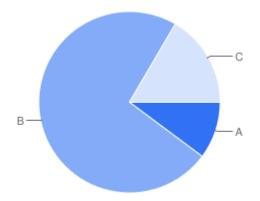

# Question 23: Do you have a disability?

Table of "Q22"

| Key | Option       | Total | Percent of All |
|-----|--------------|-------|----------------|
| Α   | Yes          | 16    | 10.19%         |
| В   | No           | 115   | 73.25%         |
| С   | Not Answered | 26    | 16.56%         |