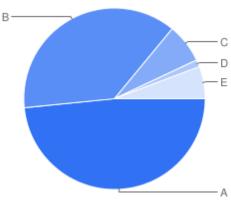

# Question 4: General: At which site did you access the Council's Cemeteries and Crematoria Service?

Table of "Q"

| Key | Option                               | Total | Percent of All |
|-----|--------------------------------------|-------|----------------|
| Α   | Brandwood End Cemetery               | 10    | 6.369%         |
| В   | Handsworth Cemetery                  | 10    | 6.369%         |
| С   | Kings Norton Cemetery                | 13    | 8.280%         |
| D   | Lodge Hill Cemetery &<br>Crematorium | 61    | 38.85%         |
| E   | Quinton Cemetery                     | 12    | 7.643%         |
| F   | Sutton Coldfield Cemetery            | 1     | 0.6369%        |
| G   | Sutton Coldfield Crematorium         | 16    | 10.19%         |
| н   | Sutton Newhall Cemetery              | 0     | 0%             |
| I   | Witton Cemetery                      | 15    | 9.554%         |
| J   | Yardley Cemetery & Crematorium       | 19    | 12.10%         |
| К   | Not Answered                         | 0     | 0%             |