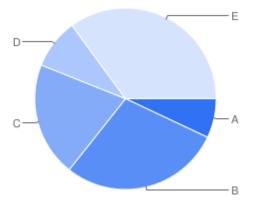

Question 5: General:What is your overall impression of the Council's Cemeteries and Crematoria Service?

Table of "Q4"

| Key | Option          | Total | Percent of All |
|-----|-----------------|-------|----------------|
| Α   | Yes - Excellent | 77    | 49.04%         |
| В   | Yes - Good      | 68    | 43.31%         |
| С   | Yes - Adequate  | 5     | 3.185%         |
| D   | No - Poor       | 4     | 2.548%         |
| E   | Not Answered    | 3     | 1.911%         |