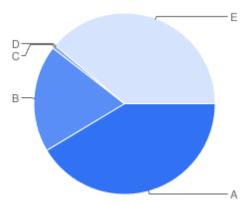

Question 5: General:What is your overall impression of the Council's Cemeteries and Crematoria Service?

Table of "Q4"

| Key | Option          | Total | Percent of All |
|-----|-----------------|-------|----------------|
| Α   | Yes - Excellent | 77    | 49.04%         |
| В   | Yes - Good      | 68    | 43.31%         |
| С   | Yes - Adequate  | 5     | 3.185%         |
| D   | No - Poor       | 4     | 2.548%         |
| E   | Not Answered    | 3     | 1.911%         |