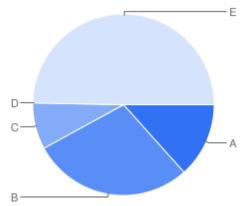

# Question 6: General:Did you find the Council's staff to be helpful and courteous?

Table of "Q5"

| Key | Option          | Total | Percent of All |
|-----|-----------------|-------|----------------|
| Α   | Yes - Excellent | 80    | 50.96%         |
| В   | Yes - Good      | 59    | 37.58%         |
| С   | Yes - Adequate  | 6     | 3.822%         |
| D   | No - Poor       | 3     | 1.911%         |
| E   | Not Answered    | 9     | 5.732%         |