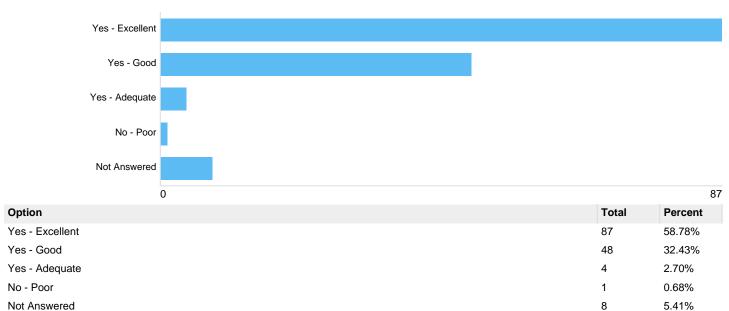

# Question 6: General: Did you find the Council's staff to be helpful and courteous?

| Option          | Total | Percent |
|-----------------|-------|---------|
| Yes - Excellent | 73    | 49.32%  |
| Yes - Good      | 61    | 41.22%  |
| Yes - Adequate  | 4     | 2.70%   |
| No - Poor       | 0     | 0%      |
| Not Answered    | 10    | 6.76%   |