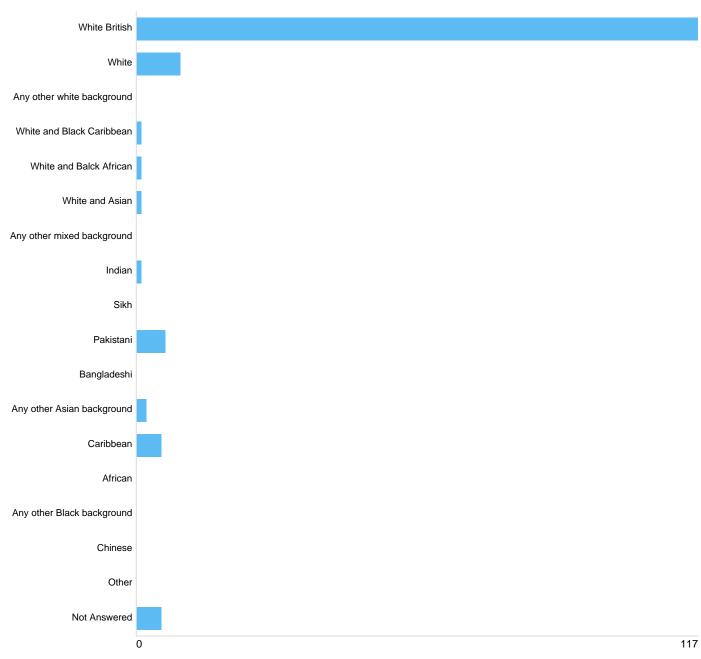

#### Q21

| Option                     | Total | Percent |
|----------------------------|-------|---------|
| White British              | 117   | 79.05%  |
| White                      | 9     | 6.08%   |
| Any other white background | 0     | 0%      |
| White and Black Caribbean  | 1     | 0.68%   |
| White and Balck African    | 1     | 0.68%   |
| White and Asian            | 1     | 0.68%   |
| Any other mixed background | 0     | 0%      |
| Indian                     | 1     | 0.68%   |
| Sikh                       | 0     | 0%      |
| Pakistani                  | 6     | 4.05%   |
| Bangladeshi                | 0     | 0%      |
| Any other Asian background | 2     | 1.35%   |
| Caribbean                  | 5     | 3.38%   |
| African                    | 0     | 0%      |
| Any other Black background | 0     | 0%      |
| Chinese                    | 0     | 0%      |
| Other                      | 0     | 0%      |
| Not Answered               | 5     | 3.38%   |