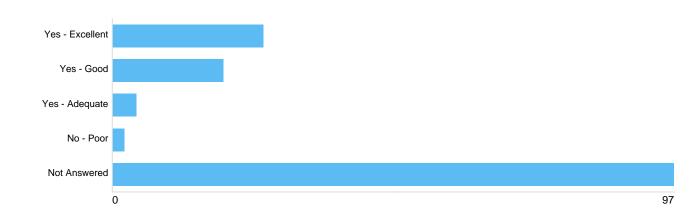

#### Question 13: Cremation: Were you satisfied with the cleanliness and appearance of the Crematorium Chapel?

Q12 Yes - Excellent

# Question 14: Cremation: Were there ample service and hymn books available in the chapel?

Q13

| Option          | Total | Percent |
|-----------------|-------|---------|
| Yes - Excellent | 59    | 39.86%  |
| Yes - Good      | 27    | 18.24%  |
| Yes - Adequate  | 1     | 0.68%   |
| No - Poor       | 0     | 0%      |
| Not Answered    | 61    | 41.22%  |