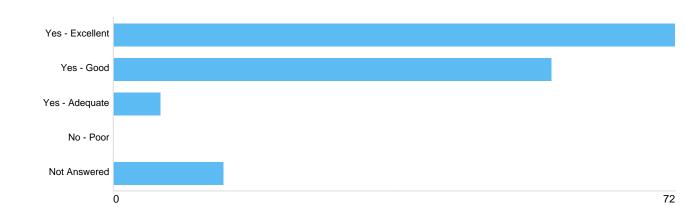

# Question 10: General: Was the literature provided clear and understandable?

| Option          | Total | Percent |
|-----------------|-------|---------|
| Yes - Excellent | 72    | 48.65%  |
| Yes - Good      | 56    | 37.84%  |
| Yes - Adequate  | 6     | 4.05%   |
| No - Poor       | 0     | 0%      |
| Not Answered    | 14    | 9.46%   |