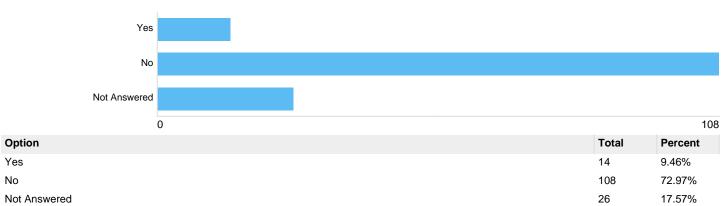

| 0     | 0%      |
| White and Black Caribbean  | 1     | 0.68%   |
| White and Balck African    | 1     | 0.68%   |
| White and Asian            | 1     | 0.68%   |
| Any other mixed background | 0     | 0%      |
| Indian                     | 1     | 0.68%   |
| Sikh                       | 0     | 0%      |
| Pakistani                  | 6     | 4.05%   |
| Bangladeshi                | 0     | 0%      |
| Any other Asian background | 2     | 1.35%   |
| Caribbean                  | 5     | 3.38%   |
| African                    | 0     | 0%      |
| Any other Black background | 0     | 0%      |
| Chinese                    | 0     | 0%      |
| Other                      | 0     | 0%      |
| Not Answered               | 5     | 3.38%   |

# Question 23: Do you have a disability?





# **Question 24: Sexual Orientation, are you?**

#### Q23







| Heterosexual/Straight<br>Gay<br>Lesbian<br>Bisexual | Total | Percent |
|-----------------------------------------------------|-------|---------|
| Lesbian<br>Bisexual                                 | 104   | 70.27%  |
| Bisexual                                            | 1     | 0.68%   |
|                                                     | 0     | 0%      |
|                                                     | 1     | 0.68%   |
| Not Answered                                        | 42    | 28.38%  |