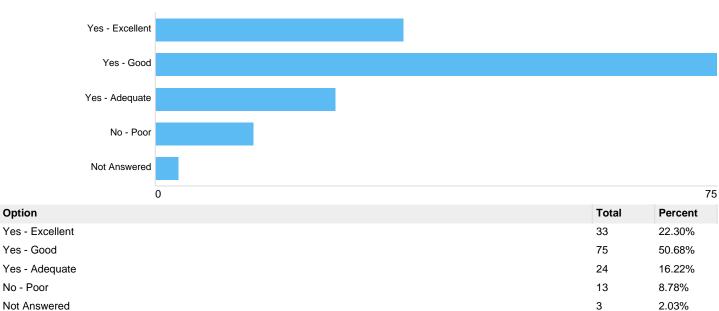

# Question 15: Cremation: What do you think of the standard of the grounds at the Crematorium?

Question 16: Memorialisation: What do you think of the Council's memorialisation schemes (e.g plaques,kerbs)?

| Option          | Total | Percent |
|-----------------|-------|---------|
| Yes - Excellent | 33    | 22.30%  |
| Yes - Good      | 52    | 35.14%  |
| Yes - Adequate  | 14    | 9.46%   |
| No - Poor       | 3     | 2.03%   |
| Not Answered    | 46    | 31.08%  |