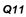

# Question 12: Burial: What do you think of the standard of grounds maintenance in the City Cemeteries?

| Option          | Total | Percent |
|-----------------|-------|---------|
| Yes - Excellent | 26    | 17.57%  |
| Yes - Good      | 19    | 12.84%  |
| Yes - Adequate  | 4     | 2.70%   |
| No - Poor       | 2     | 1.35%   |
| Not Answered    | 97    | 65.54%  |