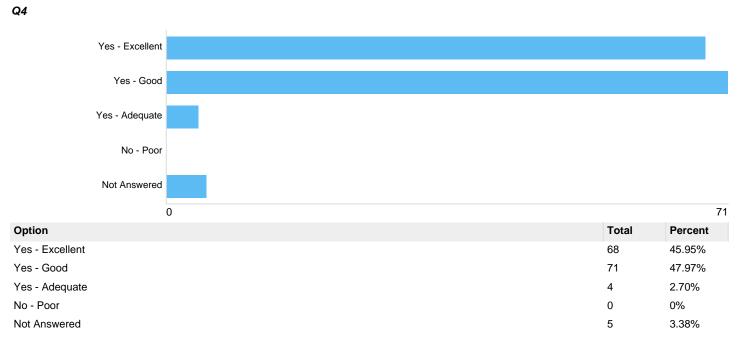

# Question 6: General: Did you find the Council's staff to be helpful and courteous?

| Option          | Total | Percent |
|-----------------|-------|---------|
| Yes - Excellent | 73    | 49.32%  |
| Yes - Good      | 61    | 41.22%  |
| Yes - Adequate  | 4     | 2.70%   |
| No - Poor       | 0     | 0%      |
| Not Answered    | 10    | 6.76%   |