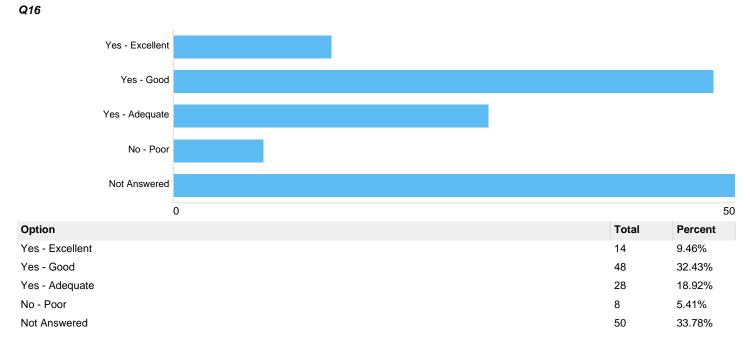

# Question 15: Cremation: What do you think of the standard of the grounds at the Crematorium?

Question 16: Memorialisation: What do you think of the Council's memorialisation schemes (e.g plaques,kerbs)?

| Option          | Total | Percent |
|-----------------|-------|---------|
| Yes - Excellent | 33    | 22.30%  |
| Yes - Good      | 52    | 35.14%  |
| Yes - Adequate  | 14    | 9.46%   |
| No - Poor       | 3     | 2.03%   |
| Not Answered    | 46    | 31.08%  |