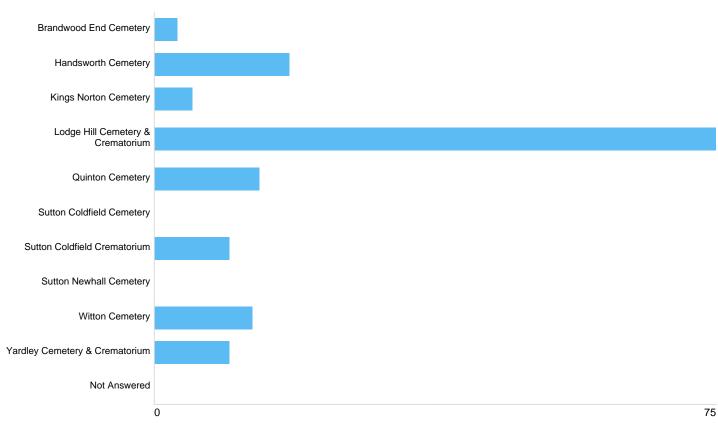

#### Question 4: General: At which site did you access the Council's Cemeteries and Crematoria Service?

| Option                            | Total | Percent |
|-----------------------------------|-------|---------|
| Brandwood End Cemetery            | 3     | 2.03%   |
| Handsworth Cemetery               | 18    | 12.16%  |
| Kings Norton Cemetery             | 5     | 3.38%   |
| Lodge Hill Cemetery & Crematorium | 75    | 50.68%  |
| Quinton Cemetery                  | 14    | 9.46%   |
| Sutton Coldfield Cemetery         | 0     | 0%      |
| Sutton Coldfield Crematorium      | 10    | 6.76%   |
| Sutton Newhall Cemetery           | 0     | 0%      |
| Witton Cemetery                   | 13    | 8.78%   |
| Yardley Cemetery & Crematorium    | 10    | 6.76%   |
| Not Answered                      | 0     | 0%      |