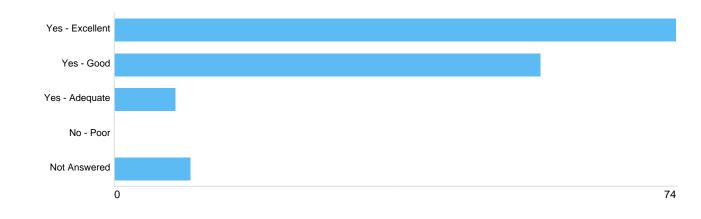

# Question 7: General: Do you consider the Council's charges to be reasonable in relation to the overall cost of the funeral?

Question 8: General: Have you found the Cemetery/Crematorium employees dressed appropriately for the service that is being provided?

Q7

| Option          | Total | Percent |
|-----------------|-------|---------|
| Yes - Excellent | 74    | 50.00%  |
| Yes - Good      | 56    | 37.84%  |
| Yes - Adequate  | 8     | 5.41%   |
| No - Poor       | 0     | 0%      |
| Not Answered    | 10    | 6.76%   |