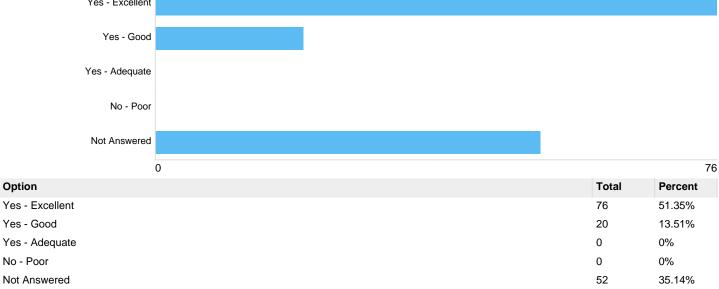

# Question 14: Cremation: Were there ample service and hymn books available in the chapel?

Q13

| Option          | Total | Percent |
|-----------------|-------|---------|
| Yes - Excellent | 59    | 39.86%  |
| Yes - Good      | 27    | 18.24%  |
| Yes - Adequate  | 1     | 0.68%   |
| No - Poor       | 0     | 0%      |
| Not Answered    | 61    | 41.22%  |