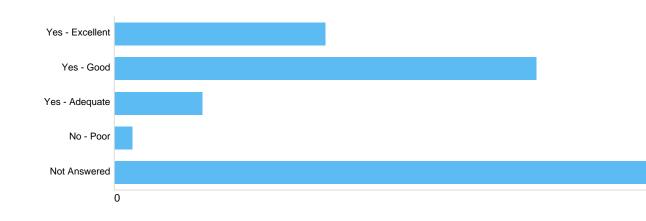

Question 17: Memorialisation: Do you consider the charges for memorialisation schemes to be reasonable?

Question 18: Memorialisation: Are you satisfied with the choice of cremation memorials provided? If no please provide further details in comments below.

64

| Option          | Total | Percent |
|-----------------|-------|---------|
| Yes - Excellent | 24    | 16.22%  |
| Yes - Good      | 48    | 32.43%  |
| Yes - Adequate  | 10    | 6.76%   |
| No - Poor       | 2     | 1.35%   |
| Not Answered    | 64    | 43.24%  |