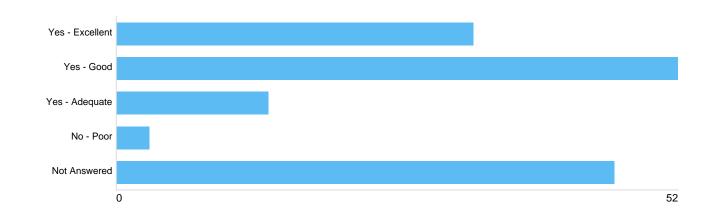

# Question 15: Cremation: What do you think of the standard of the grounds at the Crematorium?

Question 16: Memorialisation: What do you think of the Council's memorialisation schemes (e.g plaques,kerbs)?

| Option          | Total | Percent |
|-----------------|-------|---------|
| Yes - Excellent | 33    | 22.30%  |
| Yes - Good      | 52    | 35.14%  |
| Yes - Adequate  | 14    | 9.46%   |
| No - Poor       | 3     | 2.03%   |
| Not Answered    | 46    | 31.08%  |