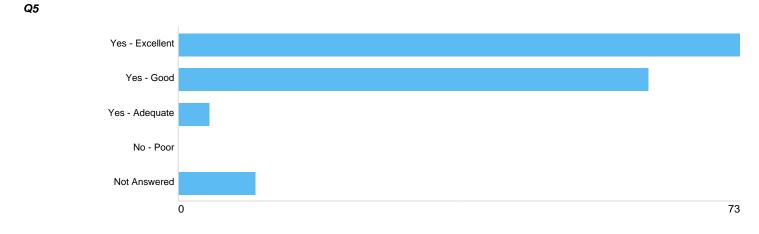

# Question 5: General: What is your overall impression of the Council's Cemeteries and Crematoria Service?