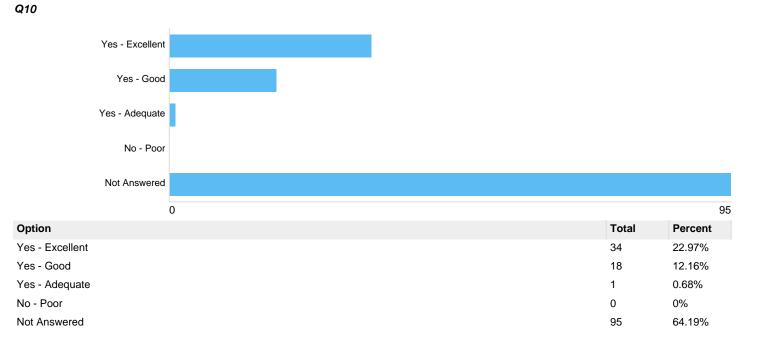

# Question 12: Burial: What do you think of the standard of grounds maintenance in the City Cemeteries?

| Option          | Total | Percent |
|-----------------|-------|---------|
| Yes - Excellent | 26    | 17.57%  |
| Yes - Good      | 19    | 12.84%  |
| Yes - Adequate  | 4     | 2.70%   |
| No - Poor       | 2     | 1.35%   |
| Not Answered    | 97    | 65.54%  |