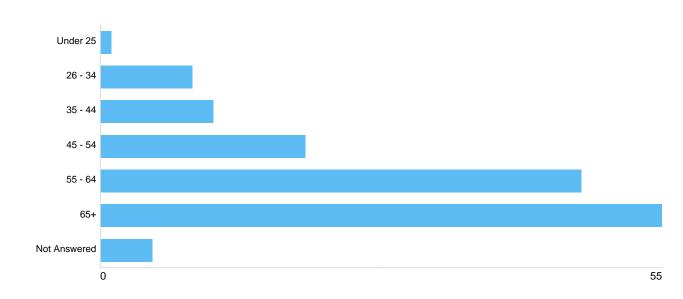

#### Question 21: Which of the following age categories do you fit into?

| Option       | Total | Percent |
|--------------|-------|---------|
| Under 25     | 1     | 0.68%   |
| 26 - 34      | 9     | 6.08%   |
| 35 - 44      | 11    | 7.43%   |
| 45 - 54      | 20    | 13.51%  |
| 55 - 64      | 47    | 31.76%  |
| 65+          | 55    | 37.16%  |
| Not Answered | 5     | 3.38%   |