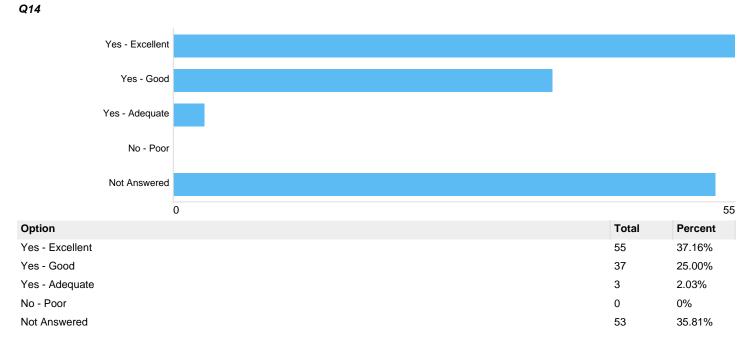

# Question 14: Cremation: Were there ample service and hymn books available in the chapel?

Q13

| Option          | Total | Percent |
|-----------------|-------|---------|
| Yes - Excellent | 59    | 39.86%  |
| Yes - Good      | 27    | 18.24%  |
| Yes - Adequate  | 1     | 0.68%   |
| No - Poor       | 0     | 0%      |
| Not Answered    | 61    | 41.22%  |