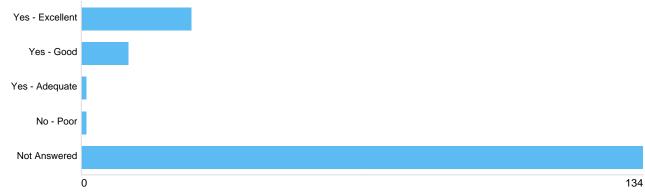

# Question 11: Burial: Was the grave preparation to your satisfaction?

#### Q10

| Option          | Total | Percent |
|-----------------|-------|---------|
| Yes - Excellent | 26    | 15.03%  |
| Yes - Good      | 11    | 6.36%   |
| Yes - Adequate  | 1     | 0.58%   |
| No - Poor       | 1     | 0.58%   |
| Not Answered    | 134   | 77.46%  |