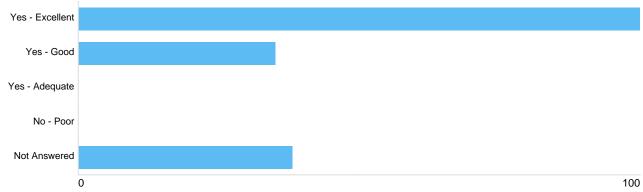

Question 13: Cremation: Were you satisfied with the cleanliness and appearance of the Crematorium Chapel?

Q12

| Option          | Total | Percent |
|-----------------|-------|---------|
| Yes - Excellent | 100   | 57.80%  |
| Yes - Good      | 35    | 20.23%  |
| Yes - Adequate  | 0     | 0%      |
| No - Poor       | 0     | 0%      |
| Not Answered    | 38    | 21.97%  |