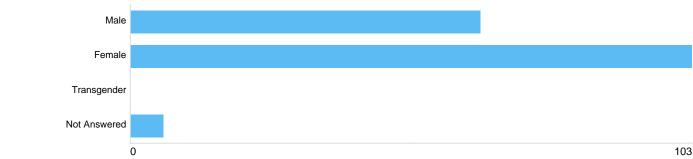

#### Q19

| Option       | Tot | al P | Percent |
|--------------|-----|------|---------|
| Male         | 64  | 3    | 86.99%  |
| Female       | 103 | 5    | 9.54%   |
| Transgender  | 0   | 0    | )%      |
| Not Answered | 6   | 3    | 3.47%   |