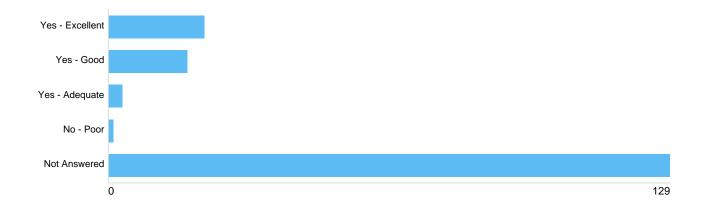

# Question 12: Burial: What do you think of the standard of grounds maintenance in the City Cemeteries?

| Option          | Total | Percent |
|-----------------|-------|---------|
| Yes - Excellent | 22    | 12.72%  |
| Yes - Good      | 18    | 10.40%  |
| Yes - Adequate  | 3     | 1.73%   |
| No - Poor       | 1     | 0.58%   |
| Not Answered    | 129   | 74.57%  |