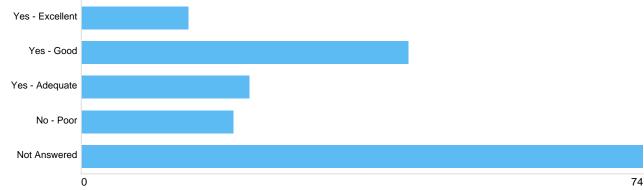

Question 17: Memorialisation: Do you consider the charges for memorialisation schemes to be reasonable?

| Option          | Total | Percent |
|-----------------|-------|---------|
| Yes - Excellent | 14    | 8.09%   |
| Yes - Good      | 43    | 24.86%  |
| Yes - Adequate  | 22    | 12.72%  |
| No - Poor       | 20    | 11.56%  |
| Not Answered    | 74    | 42.77%  |