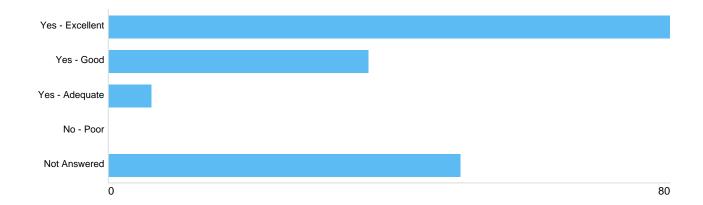

Question 14: Cremation: Were there ample service and hymn books available in the chapel?

| Option          | Total | Percent |
|-----------------|-------|---------|
| Yes - Excellent | 80    | 46.24%  |
| Yes - Good      | 37    | 21.39%  |
| Yes - Adequate  | 6     | 3.47%   |
| No - Poor       | 0     | 0%      |
| Not Answered    | 50    | 28.90%  |