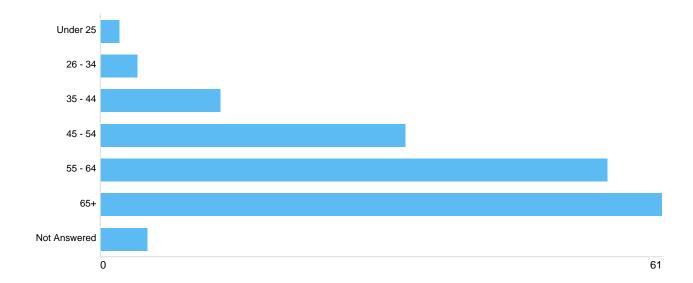

#### Question 21: Which of the following age categories do you fit into?

| Option       | Total | Percent |
|--------------|-------|---------|
| Under 25     | 2     | 1.16%   |
| 26 - 34      | 4     | 2.31%   |
| 35 - 44      | 13    | 7.51%   |
| 45 - 54      | 33    | 19.08%  |
| 55 - 64      | 55    | 31.79%  |
| 65+          | 61    | 35.26%  |
| Not Answered | 5     | 2.89%   |