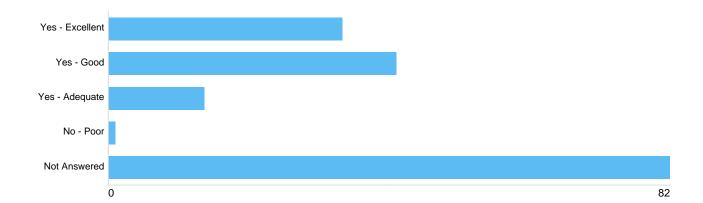

Question 18: Memorialisation: Are you satisfied with the choice of cremation memorials provided? If no please provide further details in comments below.

| Option          | Total | Percent |
|-----------------|-------|---------|
| Yes - Excellent | 34    | 19.65%  |
| Yes - Good      | 42    | 24.28%  |
| Yes - Adequate  | 14    | 8.09%   |
| No - Poor       | 1     | 0.58%   |
| Not Answered    | 82    | 47.40%  |