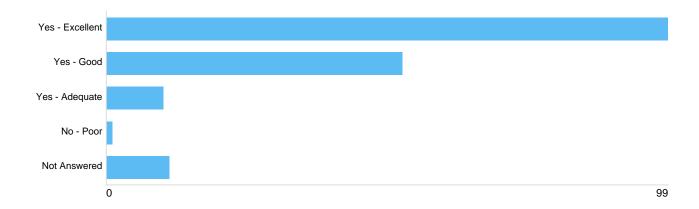

# Question 10: General: Was the literature provided clear and understandable?

| Option          | Total | Percent |
|-----------------|-------|---------|
| Yes - Excellent | 99    | 57.23%  |
| Yes - Good      | 52    | 30.06%  |
| Yes - Adequate  | 10    | 5.78%   |
| No - Poor       | 1     | 0.58%   |
| Not Answered    | 11    | 6.36%   |