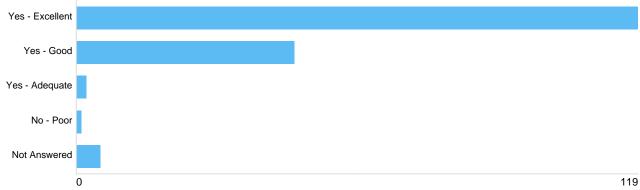

# Question 9: General: Was the service provided at the time and place you specified?

#### Q8

| Option          | Total | Percent |
|-----------------|-------|---------|
| Yes - Excellent | 119   | 68.79%  |
| Yes - Good      | 46    | 26.59%  |
| Yes - Adequate  | 2     | 1.16%   |
| No - Poor       | 1     | 0.58%   |
| Not Answered    | 5     | 2.89%   |