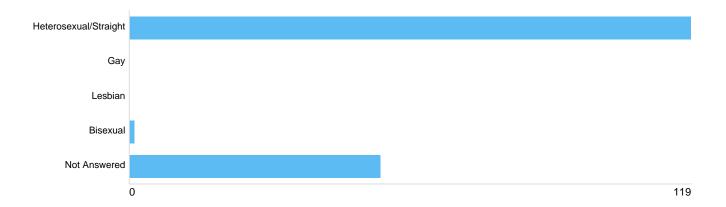

# **Question 24: Sexual Orientation, are you?**

| Option                | Total | Percent |
|-----------------------|-------|---------|
| Heterosexual/Straight | 119   | 68.79%  |
| Gay                   | 0     | 0%      |
| Lesbian               | 0     | 0%      |
| Bisexual              | 1     | 0.58%   |
| Not Answered          | 53    | 30.64%  |