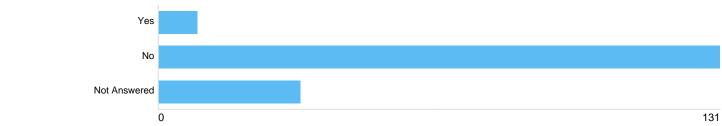

## Question 23: Do you have a disability?

#### Q22

| Option       | Total | Percent |
|--------------|-------|---------|
| Yes          | 9     | 5.20%   |
| No           | 131   | 75.72%  |
| Not Answered | 33    | 19.08%  |