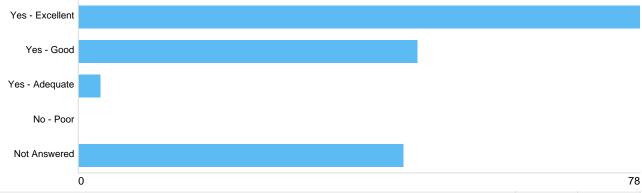

Question 15: Cremation: What do you think of the standard of the grounds at the Crematorium?

| Option          | Total | Percent |
|-----------------|-------|---------|
| Yes - Excellent | 78    | 45.09%  |
| Yes - Good      | 47    | 27.17%  |
| Yes - Adequate  | 3     | 1.73%   |
| No - Poor       | 0     | 0%      |
| Not Answered    | 45    | 26.01%  |