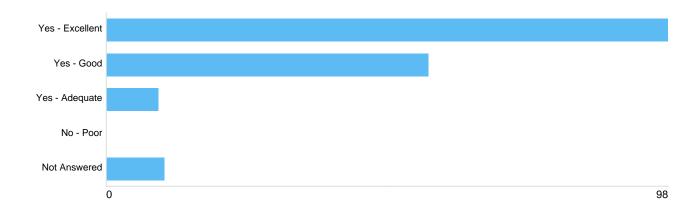

# Question 8: General: Have you found the Cemetery/Crematorium employees dressed appropriately for the service that is being provided?

| Option          | Total | Percent |
|-----------------|-------|---------|
| Yes - Excellent | 98    | 56.65%  |
| Yes - Good      | 56    | 32.37%  |
| Yes - Adequate  | 9     | 5.20%   |
| No - Poor       | 0     | 0%      |
| Not Answered    | 10    | 5.78%   |