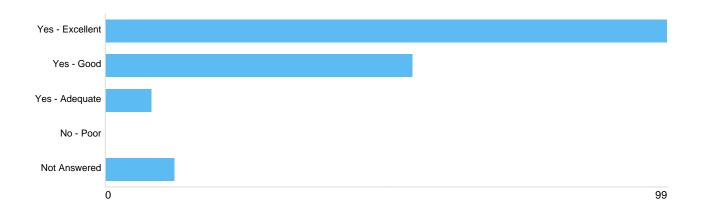

# Question 6: General: Did you find the Council's staff to be helpful and courteous?

| Option          | Total | Percent |
|-----------------|-------|---------|
| Yes - Excellent | 99    | 57.23%  |
| Yes - Good      | 54    | 31.21%  |
| Yes - Adequate  | 8     | 4.62%   |
| No - Poor       | 0     | 0%      |
| Not Answered    | 12    | 6.94%   |