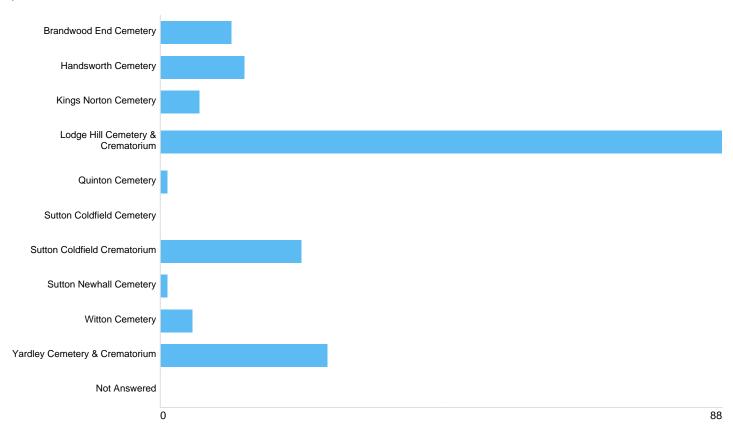

# Question 4: General: At which site did you access the Council's Cemeteries and Crematoria Service?

| Option                            | Total | Percent |
|-----------------------------------|-------|---------|
| Brandwood End Cemetery            | 11    | 6.36%   |
| Handsworth Cemetery               | 13    | 7.51%   |
| Kings Norton Cemetery             | 6     | 3.47%   |
| Lodge Hill Cemetery & Crematorium | 88    | 50.87%  |
| Quinton Cemetery                  | 1     | 0.58%   |
| Sutton Coldfield Cemetery         | 0     | 0%      |
| Sutton Coldfield Crematorium      | 22    | 12.72%  |
| Sutton Newhall Cemetery           | 1     | 0.58%   |
| Witton Cemetery                   | 5     | 2.89%   |
| Yardley Cemetery & Crematorium    | 26    | 15.03%  |
| Not Answered                      | 0     | 0%      |