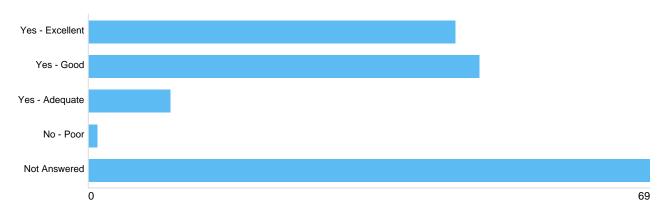

# Question 16: Memorialisation: What do you think of the Council's memorialisation schemes (e.g plaques,kerbs)? Q15

| Option          | Total | Percent |
|-----------------|-------|---------|
| Yes - Excellent | 45    | 26.01%  |
| Yes - Good      | 48    | 27.75%  |
| Yes - Adequate  | 10    | 5.78%   |
| No - Poor       | 1     | 0.58%   |
| Not Answered    | 69    | 39.88%  |