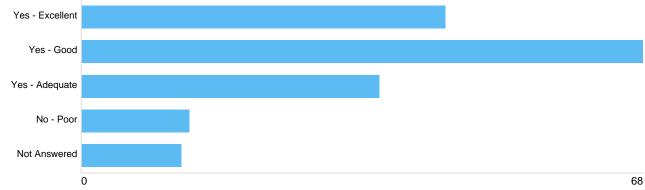

Question 7: General: Do you consider the Council's charges to be reasonable in relation to the overall cost of the funeral?

| Option          | Total | Percent |
|-----------------|-------|---------|
| Yes - Excellent | 44    | 25.43%  |
| Yes - Good      | 68    | 39.31%  |
| Yes - Adequate  | 36    | 20.81%  |
| No - Poor       | 13    | 7.51%   |
| Not Answered    | 12    | 6.94%   |