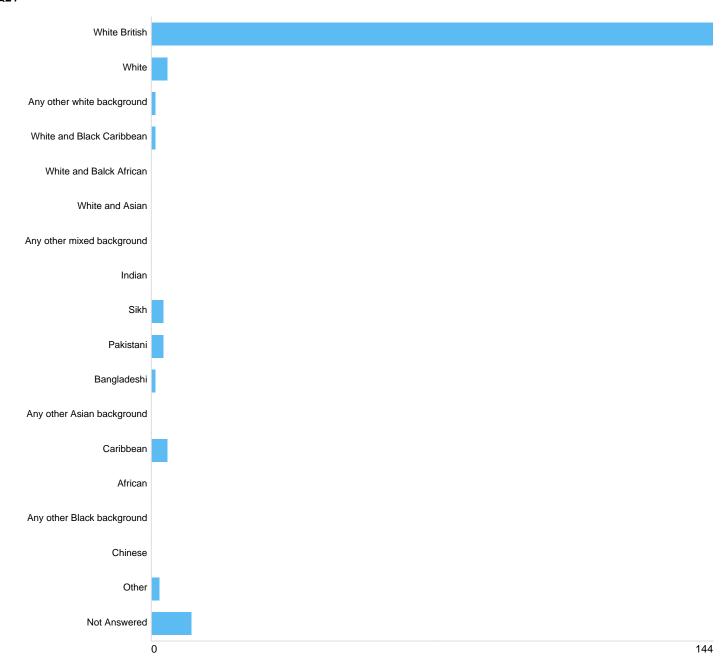

## Question 22: Are you?

| Option                     | Total | Percent |
|----------------------------|-------|---------|
| White British              | 144   | 83.24%  |
| White                      | 4     | 2.31%   |
| Any other white background | 1     | 0.58%   |
| White and Black Caribbean  | 1     | 0.58%   |
| White and Balck African    | 0     | 0%      |
| White and Asian            | 0     | 0%      |
| Any other mixed background | 0     | 0%      |
| Indian                     | 0     | 0%      |
| Sikh                       | 3     | 1.73%   |
| Pakistani                  | 3     | 1.73%   |
| Bangladeshi                | 1     | 0.58%   |
| Any other Asian background | 0     | 0%      |
| Caribbean                  | 4     | 2.31%   |
| African                    | 0     | 0%      |
| Any other Black background | 0     | 0%      |
| Chinese                    | 0     | 0%      |
| Other                      | 2     | 1.16%   |
| Not Answered               | 10    | 5.78%   |