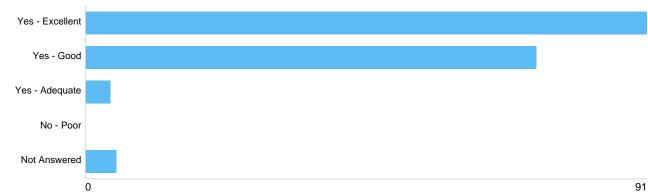

Question 5: General: What is your overall impression of the Council's Cemeteries and Crematoria Service?

| •               |       | • •     |
|-----------------|-------|---------|
| Option          | Total | Percent |
| Yes - Excellent | 91    | 52.60%  |
| Yes - Good      | 73    | 42.20%  |
| Yes - Adequate  | 4     | 2.31%   |
| No - Poor       | 0     | 0%      |
| Not Answered    | 5     | 2.89%   |