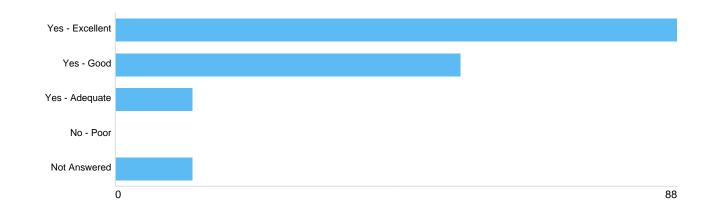

# Question 7: General: Do you consider the Council's charges to be reasonable in relation to the overall cost of the funeral?

Question 8: General: Have you found the Cemetery/Crematorium employees dressed appropriately for the service that is being provided?

| Option          | Total | Percent |
|-----------------|-------|---------|
| Yes - Excellent | 88    | 53.01%  |
| Yes - Good      | 54    | 32.53%  |
| Yes - Adequate  | 12    | 7.23%   |
| No - Poor       | 0     | 0%      |
| Not Answered    | 12    | 7.23%   |