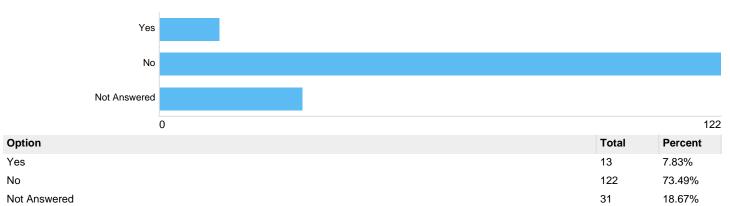

1     | 0.60%   |
| White and Black Caribbean  | 1     | 0.60%   |
| White and Balck African    | 0     | 0%      |
| White and Asian            | 0     | 0%      |
| Any other mixed background | 0     | 0%      |
| Indian                     | 1     | 0.60%   |
| Sikh                       | 0     | 0%      |
| Pakistani                  | 5     | 3.01%   |
| Bangladeshi                | 0     | 0%      |
| Any other Asian background | 0     | 0%      |
| Caribbean                  | 9     | 5.42%   |
| African                    | 0     | 0%      |
| Any other Black background | 0     | 0%      |
| Chinese                    | 3     | 1.81%   |
| Other                      | 1     | 0.60%   |
| Not Answered               | 6     | 3.61%   |

## Question 23: Do you have a disability?





## **Question 24: Sexual Orientation, are you?**







| Option                | Total | Percent |
|-----------------------|-------|---------|
| Heterosexual/Straight | 114   | 68.67%  |
| Gay                   | 2     | 1.20%   |
| Lesbian               | 0     | 0%      |
| Bisexual              | 0     | 0%      |
| Not Answered          | 50    | 30.12%  |