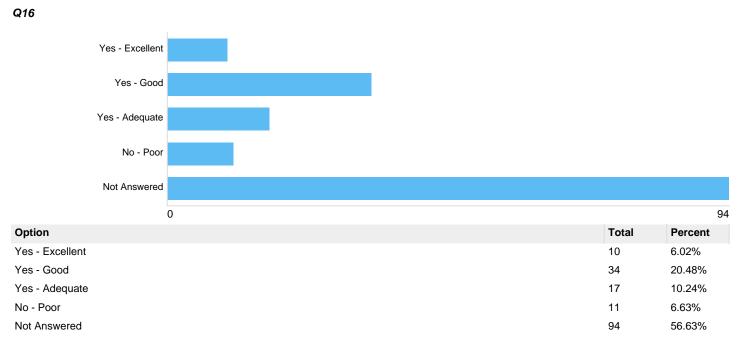

## Question 15: Cremation: What do you think of the standard of the grounds at the Crematorium?

Question 16: Memorialisation: What do you think of the Council's memorialisation schemes (e.g plaques,kerbs)?

| Option          | Total | Percent |
|-----------------|-------|---------|
| Yes - Excellent | 17    | 10.24%  |
| Yes - Good      | 34    | 20.48%  |
| Yes - Adequate  | 15    | 9.04%   |
| No - Poor       | 3     | 1.81%   |
| Not Answered    | 97    | 58.43%  |