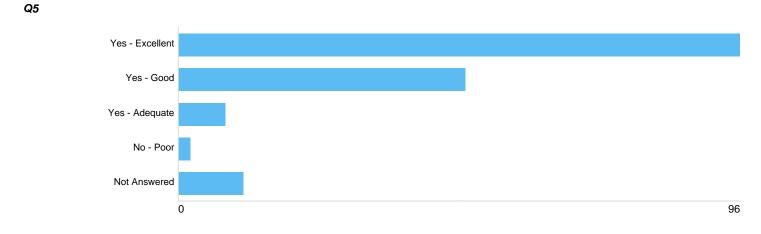

## Question 6: General: Did you find the Council's staff to be helpful and courteous?

| Option          | Total | Percent |
|-----------------|-------|---------|
| Yes - Excellent | 96    | 57.83%  |
| Yes - Good      | 49    | 29.52%  |
| Yes - Adequate  | 8     | 4.82%   |
| No - Poor       | 2     | 1.20%   |
| Not Answered    | 11    | 6.63%   |