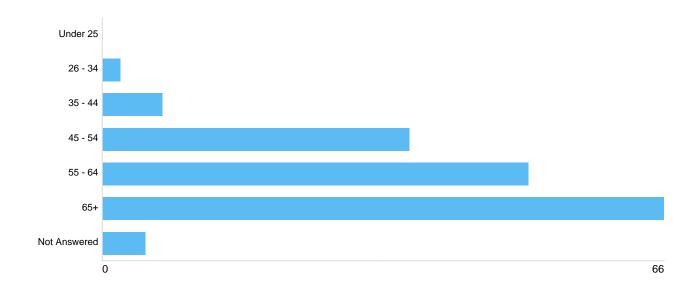

## Question 21: Which of the following age categories do you fit into?

| Option       | Total | Percent |
|--------------|-------|---------|
| Under 25     | 0     | 0%      |
| 26 - 34      | 2     | 1.20%   |
| 35 - 44      | 7     | 4.22%   |
| 45 - 54      | 36    | 21.69%  |
| 55 - 64      | 50    | 30.12%  |
| 65+          | 66    | 39.76%  |
| Not Answered | 5     | 3.01%   |