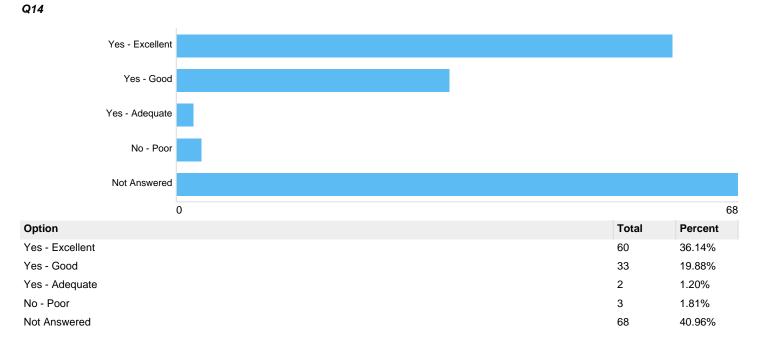

### Question 14: Cremation: Were there ample service and hymn books available in the chapel?

Q13

| Option          | Total | Percent |
|-----------------|-------|---------|
| Yes - Excellent | 64    | 38.55%  |
| Yes - Good      | 24    | 14.46%  |
| Yes - Adequate  | 3     | 1.81%   |
| No - Poor       | 0     | 0%      |
| Not Answered    | 75    | 45.18%  |