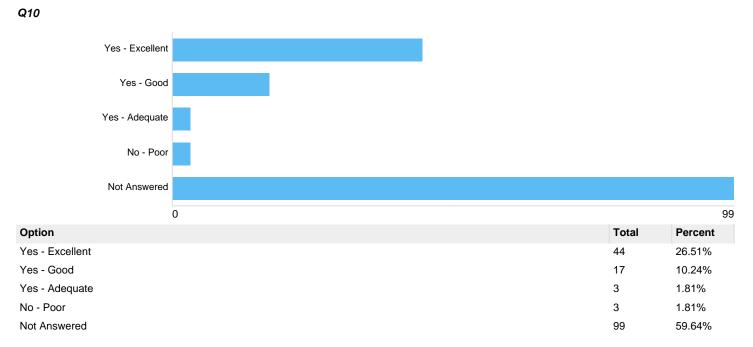

## Question 11: Burial: Was the grave preparation to your satisfaction?

## Question 12: Burial: What do you think of the standard of grounds maintenance in the City Cemeteries?

| Option          | Total | Percent |
|-----------------|-------|---------|
| Yes - Excellent | 33    | 19.88%  |
| Yes - Good      | 24    | 14.46%  |
| Yes - Adequate  | 7     | 4.22%   |
| No - Poor       | 5     | 3.01%   |
| Not Answered    | 97    | 58.43%  |