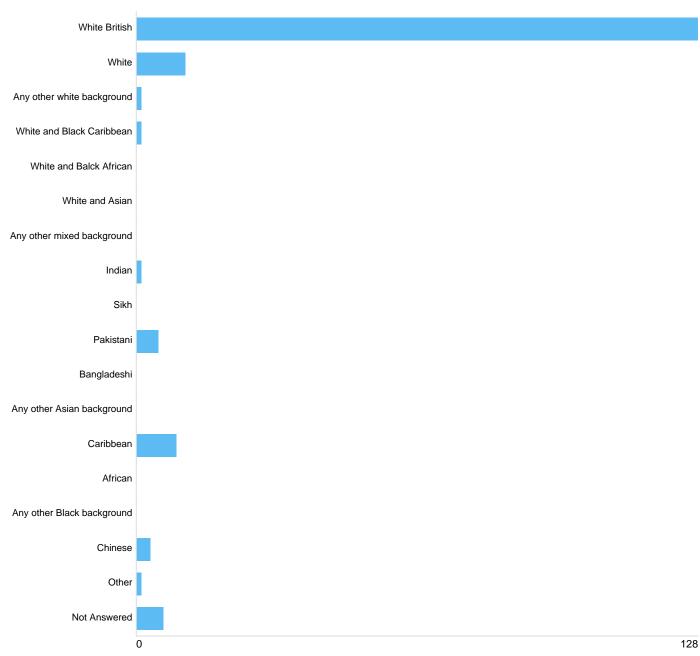

## Question 22: Are you?

| Option                     | Total | Percent |
|----------------------------|-------|---------|
| White British              | 128   | 77.11%  |
| White                      | 11    | 6.63%   |
| Any other white background | 1     | 0.60%   |
| White and Black Caribbean  | 1     | 0.60%   |
| White and Balck African    | 0     | 0%      |
| White and Asian            | 0     | 0%      |
| Any other mixed background | 0     | 0%      |
| Indian                     | 1     | 0.60%   |
| Sikh                       | 0     | 0%      |
| Pakistani                  | 5     | 3.01%   |
| Bangladeshi                | 0     | 0%      |
| Any other Asian background | 0     | 0%      |
| Caribbean                  | 9     | 5.42%   |
| African                    | 0     | 0%      |
| Any other Black background | 0     | 0%      |
| Chinese                    | 3     | 1.81%   |
| Other                      | 1     | 0.60%   |
| Not Answered               | 6     | 3.61%   |