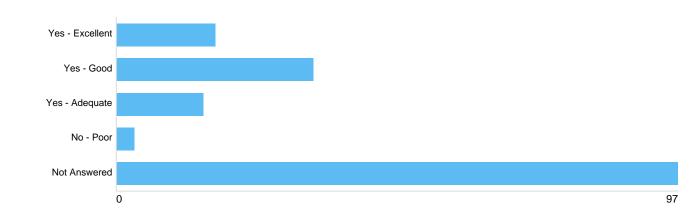

| Option          | Total | Percent |
|-----------------|-------|---------|
| Yes - Excellent | 19    | 11.45%  |
| Yes - Good      | 41    | 24.70%  |
| Yes - Adequate  | 8     | 4.82%   |
| No - Poor       | 1     | 0.60%   |
| Not Answered    | 97    | 58.43%  |