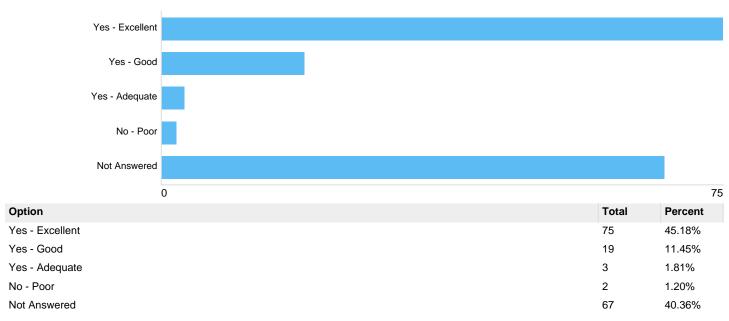

### Question 13: Cremation: Were you satisfied with the cleanliness and appearance of the Crematorium Chapel?

Q12

### Question 14: Cremation: Were there ample service and hymn books available in the chapel?

Q13

| Option          | Total | Percent |
|-----------------|-------|---------|
| Yes - Excellent | 64    | 38.55%  |
| Yes - Good      | 24    | 14.46%  |
| Yes - Adequate  | 3     | 1.81%   |
| No - Poor       | 0     | 0%      |
| Not Answered    | 75    | 45.18%  |