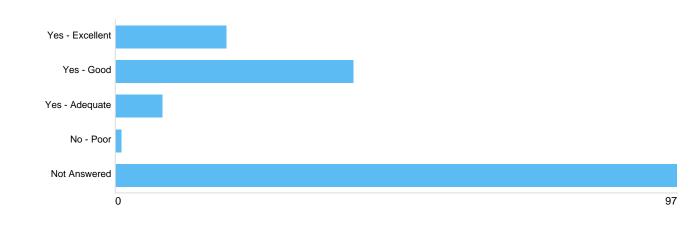

## Question 12: Burial: What do you think of the standard of grounds maintenance in the City Cemeteries?

| Option          | Total | Percent |
|-----------------|-------|---------|
| Yes - Excellent | 33    | 19.88%  |
| Yes - Good      | 24    | 14.46%  |
| Yes - Adequate  | 7     | 4.22%   |
| No - Poor       | 5     | 3.01%   |
| Not Answered    | 97    | 58.43%  |