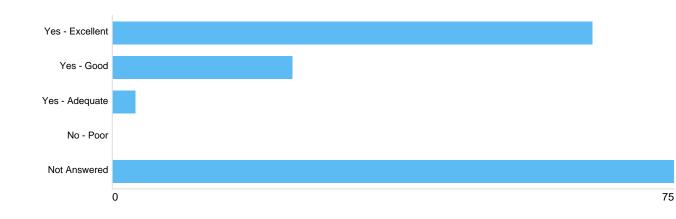

## Question 15: Cremation: What do you think of the standard of the grounds at the Crematorium?

Question 16: Memorialisation: What do you think of the Council's memorialisation schemes (e.g plaques,kerbs)?

| Option          | Total | Percent |
|-----------------|-------|---------|
| Yes - Excellent | 19    | 11.45%  |
| Yes - Good      | 41    | 24.70%  |
| Yes - Adequate  | 8     | 4.82%   |
| No - Poor       | 1     | 0.60%   |
| Not Answered    | 97    | 58.43%  |