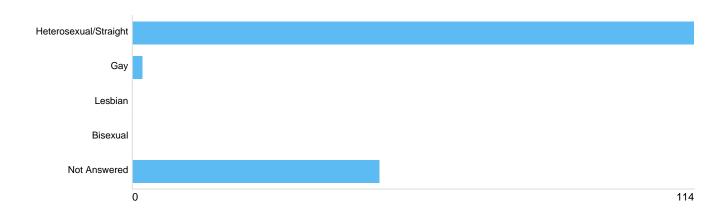

## **Question 24: Sexual Orientation, are you?**

| Option                | Total | Percent |
|-----------------------|-------|---------|
| Heterosexual/Straight | 114   | 68.67%  |
| Gay                   | 2     | 1.20%   |
| Lesbian               | 0     | 0%      |
| Bisexual              | 0     | 0%      |
| Not Answered          | 50    | 30.12%  |