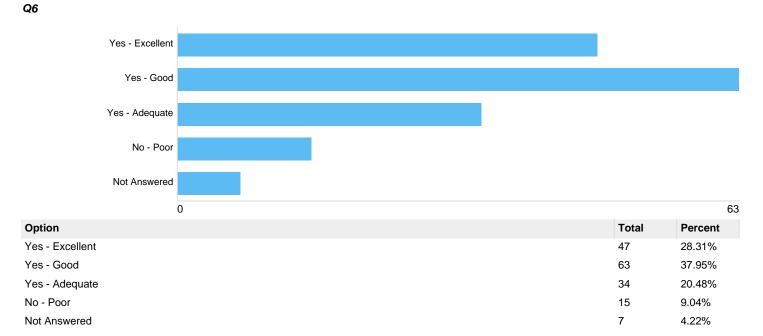

# Question 7: General: Do you consider the Council's charges to be reasonable in relation to the overall cost of the funeral?

Question 8: General: Have you found the Cemetery/Crematorium employees dressed appropriately for the service that is being provided?

| Option          | Total | Percent |
|-----------------|-------|---------|
| Yes - Excellent | 88    | 53.01%  |
| Yes - Good      | 54    | 32.53%  |
| Yes - Adequate  | 12    | 7.23%   |
| No - Poor       | 0     | 0%      |
| Not Answered    | 12    | 7.23%   |