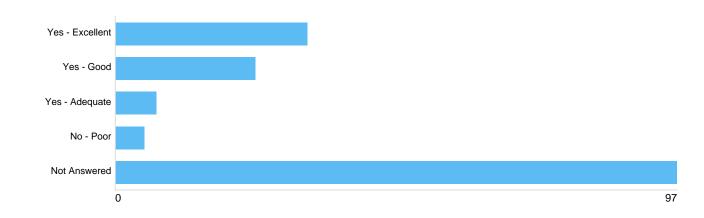

## Question 12: Burial: What do you think of the standard of grounds maintenance in the City Cemeteries?

| Option          | Total | Percent |
|-----------------|-------|---------|
| Yes - Excellent | 33    | 19.88%  |
| Yes - Good      | 24    | 14.46%  |
| Yes - Adequate  | 7     | 4.22%   |
| No - Poor       | 5     | 3.01%   |
| Not Answered    | 97    | 58.43%  |

| Option          | Total | Percent |
|-----------------|-------|---------|
| Yes - Excellent | 19    | 11.45%  |
| Yes - Good      | 41    | 24.70%  |
| Yes - Adequate  | 8     | 4.82%   |
| No - Poor       | 1     | 0.60%   |
| Not Answered    | 97    | 58.43%  |