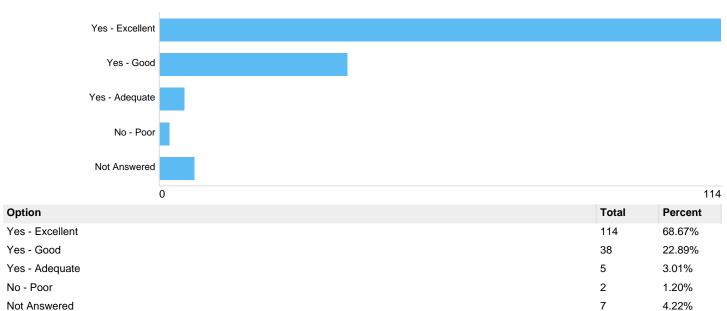

## Question 5: General: What is your overall impression of the Council's Cemeteries and Crematoria Service?

## Question 6: General: Did you find the Council's staff to be helpful and courteous?

| Option          | Total | Percent |
|-----------------|-------|---------|
| Yes - Excellent | 96    | 57.83%  |
| Yes - Good      | 49    | 29.52%  |
| Yes - Adequate  | 8     | 4.82%   |
| No - Poor       | 2     | 1.20%   |
| Not Answered    | 11    | 6.63%   |