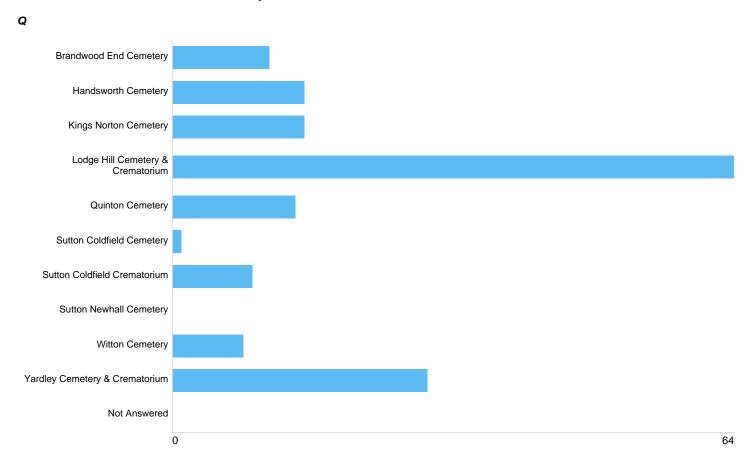

#### Question 4: General: At which site did you access the Council's Cemeteries and Crematoria Service?

| Option                            | Total | Percent |
|-----------------------------------|-------|---------|
| Brandwood End Cemetery            | 11    | 6.63%   |
| Handsworth Cemetery               | 15    | 9.04%   |
| Kings Norton Cemetery             | 15    | 9.04%   |
| Lodge Hill Cemetery & Crematorium | 64    | 38.55%  |
| Quinton Cemetery                  | 14    | 8.43%   |
| Sutton Coldfield Cemetery         | 1     | 0.60%   |
| Sutton Coldfield Crematorium      | 9     | 5.42%   |
| Sutton Newhall Cemetery           | 0     | 0%      |
| Witton Cemetery                   | 8     | 4.82%   |
| Yardley Cemetery & Crematorium    | 29    | 17.47%  |
| Not Answered                      | 0     | 0%      |