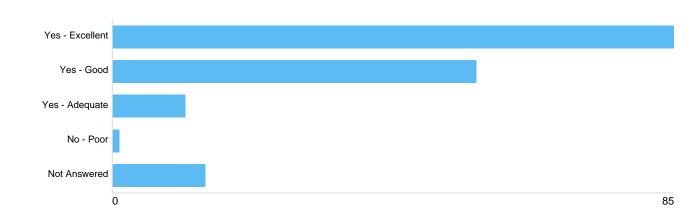

## Question 9: General: Was the service provided at the time and place you specified?

Q8

## Question 10: General: Was the literature provided clear and understandable?

| Option          | Total | Percent |
|-----------------|-------|---------|
| Yes - Excellent | 85    | 51.20%  |
| Yes - Good      | 55    | 33.13%  |
| Yes - Adequate  | 11    | 6.63%   |
| No - Poor       | 1     | 0.60%   |
| Not Answered    | 14    | 8.43%   |