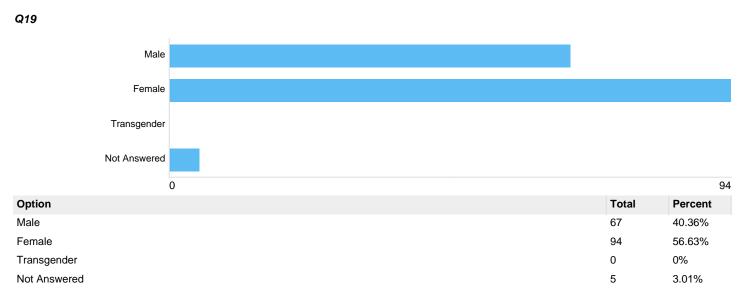

#### Q18

There were 62 responses to this part of the question.

Question 20: Our aim is to ensure that the services we provide meet your needs. To help us check this happens we would like you to tell us the following. This information will be treated confidentially and will not be passed on to any other organisation. Are You?

## Question 22: Are you?

| Option                     | Total | Percent |
|----------------------------|-------|---------|
| White British              | 128   | 77.11%  |
| White                      | 11    | 6.63%   |
| Any other white background | 1     | 0.60%   |
| White and Black Caribbean  | 1     | 0.60%   |
| White and Balck African    | 0     | 0%      |
| White and Asian            | 0     | 0%      |
| Any other mixed background | 0     | 0%      |
| Indian                     | 1     | 0.60%   |
| Sikh                       | 0     | 0%      |
| Pakistani                  | 5     | 3.01%   |
| Bangladeshi                | 0     | 0%      |
| Any other Asian background | 0     | 0%      |
| Caribbean                  | 9     | 5.42%   |
| African                    | 0     | 0%      |
| Any other Black background | 0     | 0%      |
| Chinese                    | 3     | 1.81%   |
| Other                      | 1     | 0.60%   |
| Not Answered               | 6     | 3.61%   |