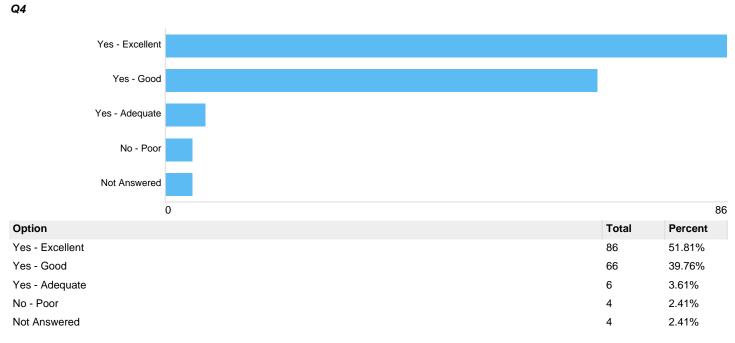

## Question 5: General: What is your overall impression of the Council's Cemeteries and Crematoria Service?

## Question 6: General: Did you find the Council's staff to be helpful and courteous?

| Option          | Total | Percent |
|-----------------|-------|---------|
| Yes - Excellent | 96    | 57.83%  |
| Yes - Good      | 49    | 29.52%  |
| Yes - Adequate  | 8     | 4.82%   |
| No - Poor       | 2     | 1.20%   |
| Not Answered    | 11    | 6.63%   |