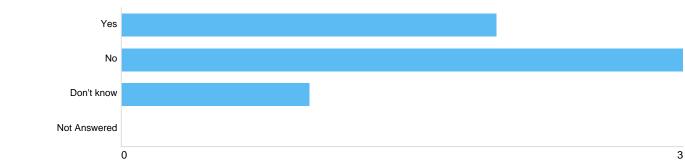

Q6

| <b>G</b>     |           | ·     |
|--------------|-----------|-------|
| Option       | Total Per | rcent |
| Yes          | 2 33.3    | 33%   |
| No           | 3 50.0    | 00%   |
| Don't know   | 1 16.0    | 67%   |
| Not Answered | 0 0%      | i     |