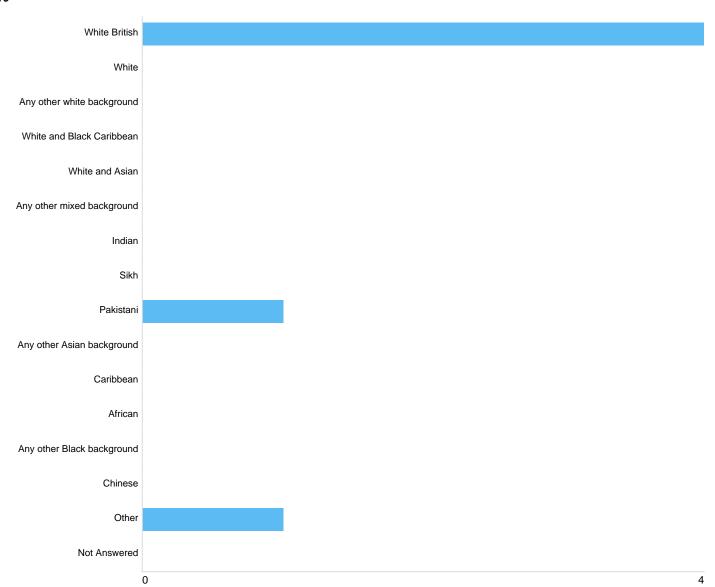

## Question 10: Are you?

### Q10

| Option                     | Total | Percent |
|----------------------------|-------|---------|
| White British              | 4     | 66.67%  |
| White                      | 0     | 0%      |
| Any other white background | 0     | 0%      |
| White and Black Caribbean  | 0     | 0%      |
| White and Asian            | 0     | 0%      |
| Any other mixed background | 0     | 0%      |
| Indian                     | 0     | 0%      |
| Sikh                       | 0     | 0%      |
| Pakistani                  | 1     | 16.67%  |
| Any other Asian background | 0     | 0%      |
| Caribbean                  | 0     | 0%      |
| African                    | 0     | 0%      |
| Any other Black background | 0     | 0%      |
| Chinese                    | 0     | 0%      |
| Other                      | 1     | 16.67%  |
| Not Answered               | 0     | 0%      |