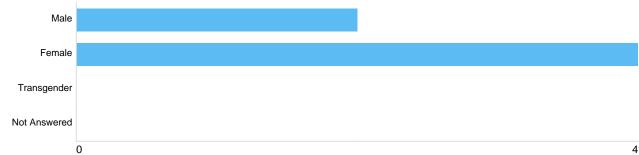

Q8

| ŭ            |       |         |
|--------------|-------|---------|
| Option       | Total | Percent |
| Male         | 2     | 33.33%  |
| Female       | 4     | 66.67%  |
| Transgender  | 0     | 0%      |
| Not Answered | 0     | 0%      |