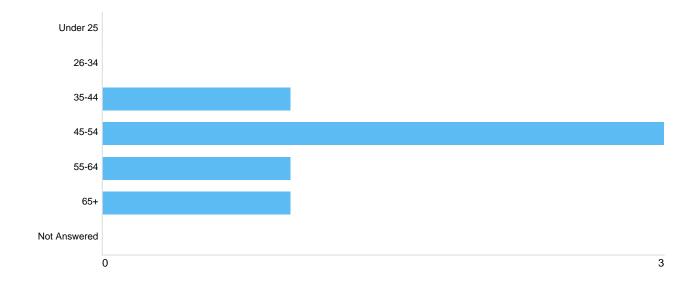

## Question 9: Which of the following age categories do you fit into?

Q9

| Option       | Total | Percent |
|--------------|-------|---------|
| Under 25     | 0     | 0%      |
| 26-34        | 0     | 0%      |
| 35-44        | 1     | 16.67%  |
| 45-54        | 3     | 50.00%  |
| 55-64        | 1     | 16.67%  |
| 65+          | 1     | 16.67%  |
| Not Answered | 0     | 0%      |