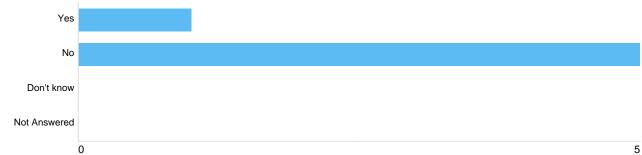

Q4

| -            |   |      |         |
|--------------|---|------|---------|
| Option       | Т | otal | Percent |
| Yes          | 1 |      | 16.67%  |
| No           | 5 |      | 83.33%  |
| Don't know   | 0 |      | 0%      |
| Not Answered | 0 |      | 0%      |