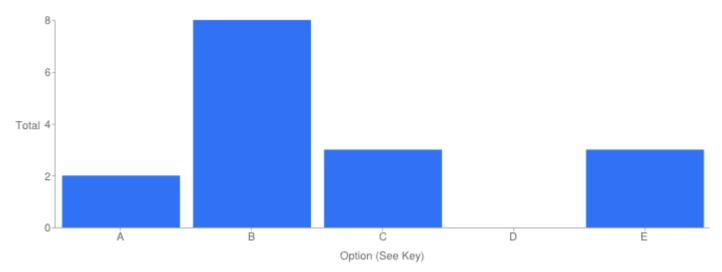

### Table of "Your overall satisfaction with the Service"

| Key | Option       | Total | Percent of All |
|-----|--------------|-------|----------------|
| Α   | Excellent    | 6     | 37.50%         |
| В   | Good         | 7     | 43.75%         |
| С   | Adequate     | 0     | 0%             |
| D   | Poor         | 0     | 0%             |
| E   | Not Answered | 3     | 18.75%         |