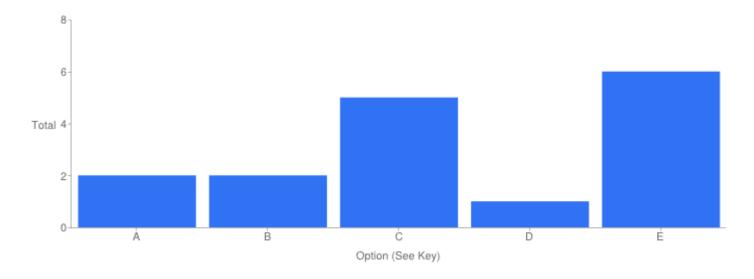

### Table of "Your overall satisfaction with the Service"

| Key | Option       | Total | Percent of All |
|-----|--------------|-------|----------------|
| Α   | Excellent    | 10    | 62.50%         |
| В   | Good         | 3     | 18.75%         |
| С   | Adequate     | 0     | 0%             |
| D   | Poor         | 0     | 0%             |
| E   | Not Answered | 3     | 18.75%         |