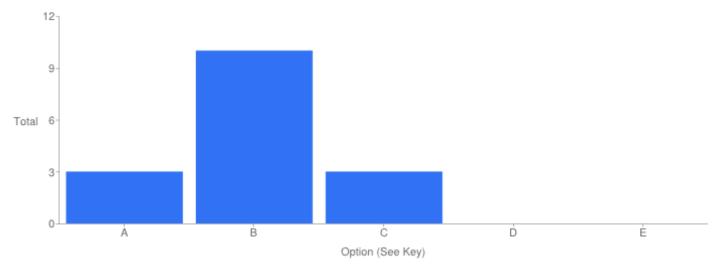

### Table of "Your overall satisfaction with the Service"

| Key | Option       | Total | Percent of All |
|-----|--------------|-------|----------------|
| Α   | Excellent    | 10    | 62.50%         |
| В   | Good         | 3     | 18.75%         |
| С   | Adequate     | 0     | 0%             |
| D   | Poor         | 0     | 0%             |
| E   | Not Answered | 3     | 18.75%         |