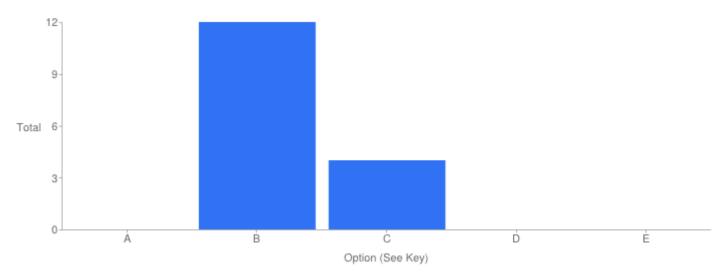

# Question 15: Are you able to book the time/date you want?

Table of "Book time and date want"

| Key | Option       | Total | Percent of All |
|-----|--------------|-------|----------------|
| Α   | Always       | 0     | 0%             |
| В   | Usually      | 12    | 75.00%         |
| С   | Sometimes    | 4     | 25.00%         |
| D   | Never        | 0     | 0%             |
| E   | Not Answered | 0     | 0%             |