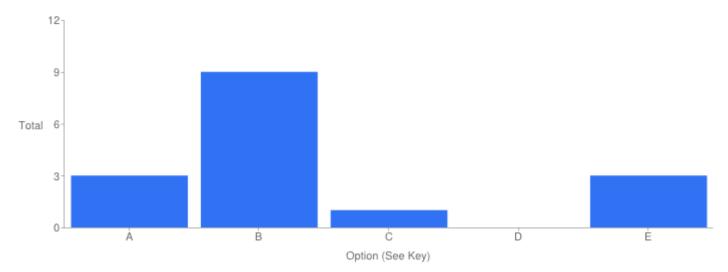

### Table of "Your overall satisfaction with the Service"

| Key | Option       | Total | Percent of All |
|-----|--------------|-------|----------------|
| Α   | Excellent    | 6     | 37.50%         |
| В   | Good         | 7     | 43.75%         |
| С   | Adequate     | 0     | 0%             |
| D   | Poor         | 0     | 0%             |
| E   | Not Answered | 3     | 18.75%         |