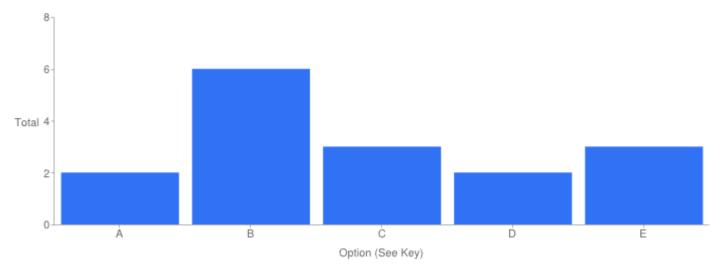

### Table of "Your overall satisfaction with the Service"

| Key | Option       | Total | Percent of All |
|-----|--------------|-------|----------------|
| Α   | Excellent    | 10    | 62.50%         |
| В   | Good         | 3     | 18.75%         |
| С   | Adequate     | 0     | 0%             |
| D   | Poor         | 0     | 0%             |
| E   | Not Answered | 3     | 18.75%         |