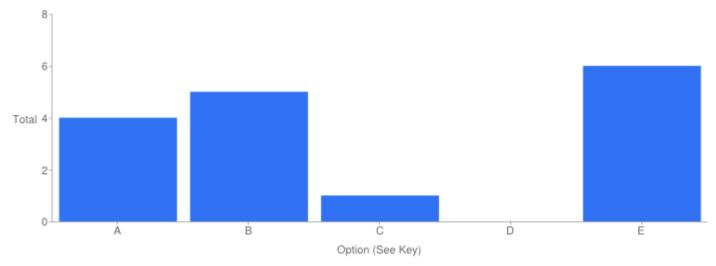

### Table of "Your overall satisfaction with the Service"

| Key | Option       | Total | Percent of All |
|-----|--------------|-------|----------------|
| Α   | Excellent    | 3     | 18.75%         |
| В   | Good         | 7     | 43.75%         |
| С   | Adequate     | 1     | 6.250%         |
| D   | Poor         | 0     | 0%             |
| E   | Not Answered | 5     | 31.25%         |