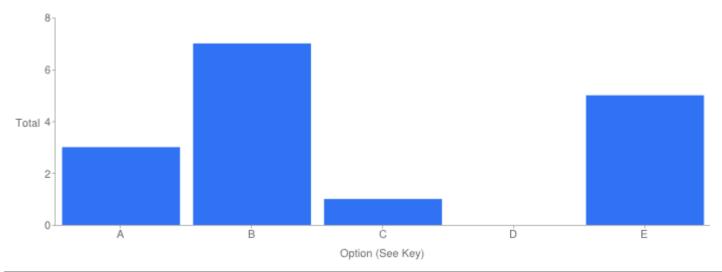

# Question 5: What is your overall satisfaction with the service at Sutton Coldfield Crematorium?

### Table of "Your overall satisfaction with the Service"

| Key | Option       | Total | Percent of All |
|-----|--------------|-------|----------------|
| Α   | Excellent    | 3     | 18.75%         |
| В   | Good         | 7     | 43.75%         |
| С   | Adequate     | 1     | 6.250%         |
| D   | Poor         | 0     | 0%             |
| E   | Not Answered | 5     | 31.25%         |