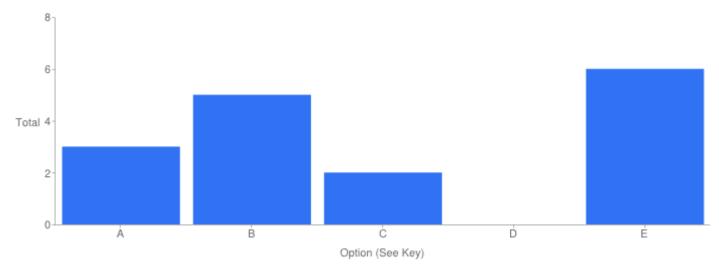

### Table of "Your overall satisfaction with the Service"

| Key | Option       | Total | Percent of All |
|-----|--------------|-------|----------------|
| Α   | Excellent    | 6     | 37.50%         |
| В   | Good         | 7     | 43.75%         |
| С   | Adequate     | 0     | 0%             |
| D   | Poor         | 0     | 0%             |
| E   | Not Answered | 3     | 18.75%         |