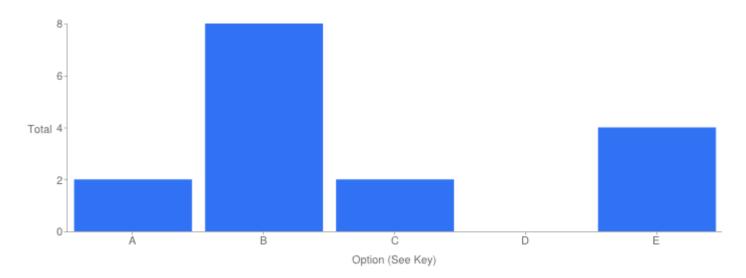

Table of "The Lighting Levels"

| Key | Option       | Total | Percent of All |
|-----|--------------|-------|----------------|
| Α   | Excellent    | 4     | 25.00%         |
| В   | Good         | 8     | 50.0%          |
| С   | Adequate     | 1     | 6.250%         |
| D   | Poor         | 0     | 0%             |
| E   | Not Answered | 3     | 18.75%         |