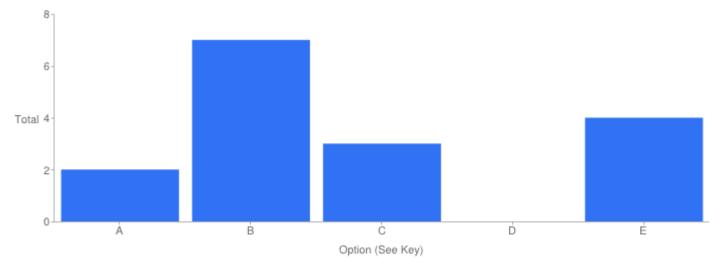

### Table of "Your overall satisfaction with the Service"

| Key | Option       | Total | Percent of All |
|-----|--------------|-------|----------------|
| Α   | Excellent    | 3     | 18.75%         |
| В   | Good         | 7     | 43.75%         |
| С   | Adequate     | 1     | 6.250%         |
| D   | Poor         | 0     | 0%             |
| E   | Not Answered | 5     | 31.25%         |