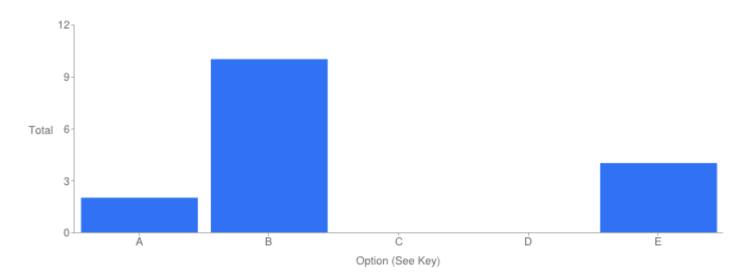

### Table of "Your overall satisfaction with the Service"

| Key | Option       | Total | Percent of All |
|-----|--------------|-------|----------------|
| Α   | Excellent    | 10    | 62.50%         |
| В   | Good         | 3     | 18.75%         |
| С   | Adequate     | 0     | 0%             |
| D   | Poor         | 0     | 0%             |
| E   | Not Answered | 3     | 18.75%         |