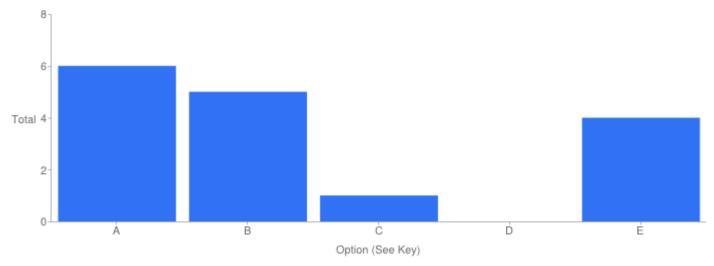

Table of "The Lighting Levels"

| Key | Option       | Total | Percent of All |
|-----|--------------|-------|----------------|
| Α   | Excellent    | 4     | 25.00%         |
| В   | Good         | 8     | 50.0%          |
| С   | Adequate     | 1     | 6.250%         |
| D   | Poor         | 0     | 0%             |
| E   | Not Answered | 3     | 18.75%         |