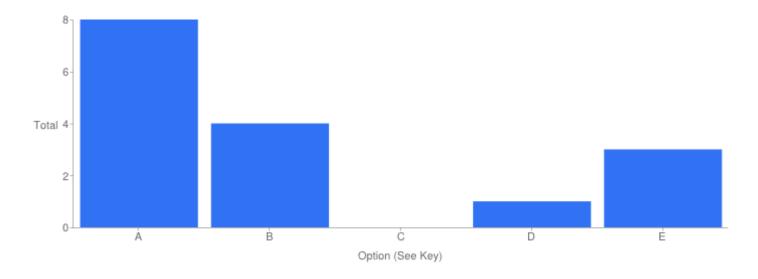

# Table of "The Cemetery Employees Manner/Conduct"

| Key | Option       | Total | Percent of All |
|-----|--------------|-------|----------------|
| Α   | Excellent    | 11    | 68.75%         |
| В   | Good         | 2     | 12.50%         |
| С   | Adequate     | 0     | 0%             |
| D   | Poor         | 0     | 0%             |
| E   | Not Answered | 3     | 18.75%         |