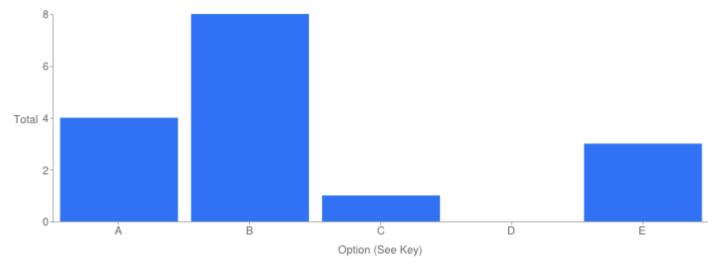

Table of "The Lighting Levels"

| Key | Option       | Total | Percent of All |
|-----|--------------|-------|----------------|
| Α   | Excellent    | 4     | 25.00%         |
| В   | Good         | 8     | 50.0%          |
| С   | Adequate     | 1     | 6.250%         |
| D   | Poor         | 0     | 0%             |
| E   | Not Answered | 3     | 18.75%         |