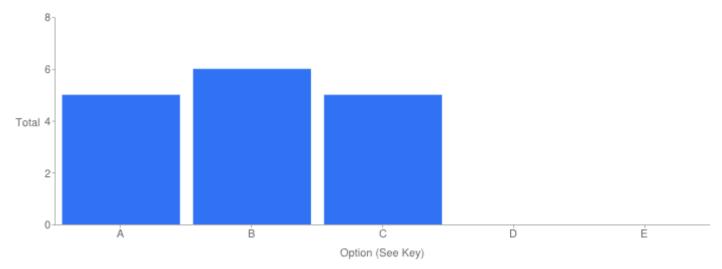

### Table of "Your overall satisfaction with the Service"

| Key | Option       | Total | Percent of All |
|-----|--------------|-------|----------------|
| Α   | Excellent    | 3     | 18.75%         |
| В   | Good         | 7     | 43.75%         |
| С   | Adequate     | 1     | 6.250%         |
| D   | Poor         | 0     | 0%             |
| E   | Not Answered | 5     | 31.25%         |