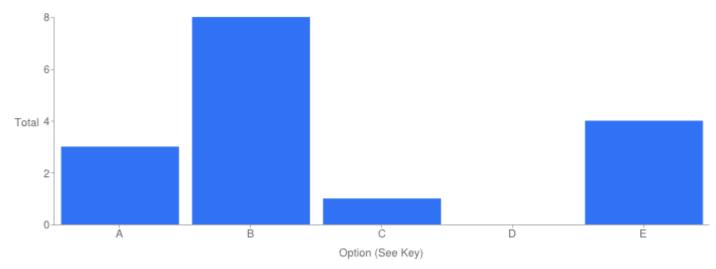

Table of "The Lighting Levels"

| Key | Option       | Total | Percent of All |
|-----|--------------|-------|----------------|
| Α   | Excellent    | 4     | 25.00%         |
| В   | Good         | 8     | 50.0%          |
| С   | Adequate     | 1     | 6.250%         |
| D   | Poor         | 0     | 0%             |
| E   | Not Answered | 3     | 18.75%         |