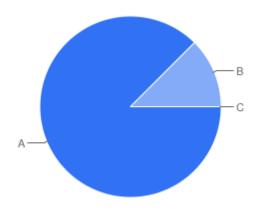

### Table of "Your overall satisfaction with the Service"

| Key | Option       | Total | Percent of All |
|-----|--------------|-------|----------------|
| Α   | Excellent    | 10    | 62.50%         |
| В   | Good         | 3     | 18.75%         |
| С   | Adequate     | 0     | 0%             |
| D   | Poor         | 0     | 0%             |
| E   | Not Answered | 3     | 18.75%         |