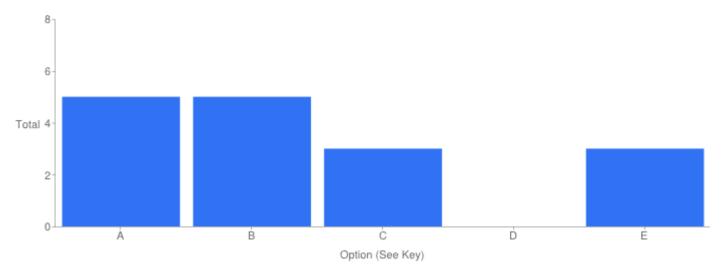

# Table of "The Cemetery Employees Manner/Conduct"

| Key | Option       | Total | Percent of All |
|-----|--------------|-------|----------------|
| Α   | Excellent    | 5     | 31.25%         |
| В   | Good         | 5     | 31.25%         |
| С   | Adequate     | 1     | 6.250%         |
| D   | Poor         | 0     | 0%             |
| E   | Not Answered | 5     | 31.25%         |