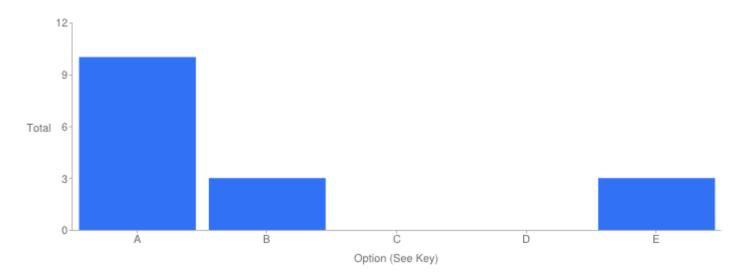

### Table of "Your overall satisfaction with the Service"

| Key | Option       | Total | Percent of All |
|-----|--------------|-------|----------------|
| Α   | Excellent    | 10    | 62.50%         |
| В   | Good         | 3     | 18.75%         |
| С   | Adequate     | 0     | 0%             |
| D   | Poor         | 0     | 0%             |
| E   | Not Answered | 3     | 18.75%         |