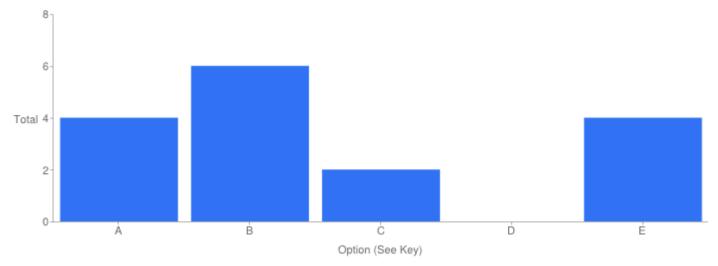

### Table of "Your overall satisfaction with the Service"

| Key | Option       | Total | Percent of All |
|-----|--------------|-------|----------------|
| Α   | Excellent    | 6     | 37.50%         |
| В   | Good         | 7     | 43.75%         |
| С   | Adequate     | 0     | 0%             |
| D   | Poor         | 0     | 0%             |
| E   | Not Answered | 3     | 18.75%         |