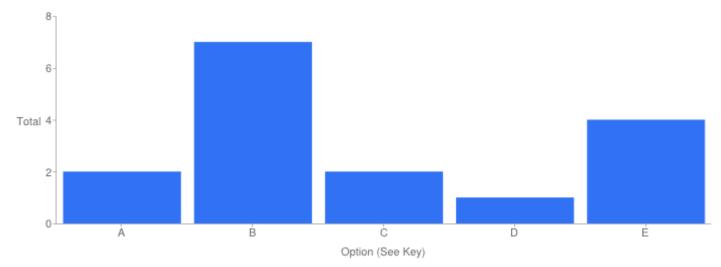

# Table of "The Cemetery Employees Manner/Conduct"

| Key | Option       | Total | Percent of All |
|-----|--------------|-------|----------------|
| Α   | Excellent    | 5     | 31.25%         |
| В   | Good         | 5     | 31.25%         |
| С   | Adequate     | 1     | 6.250%         |
| D   | Poor         | 0     | 0%             |
| E   | Not Answered | 5     | 31.25%         |