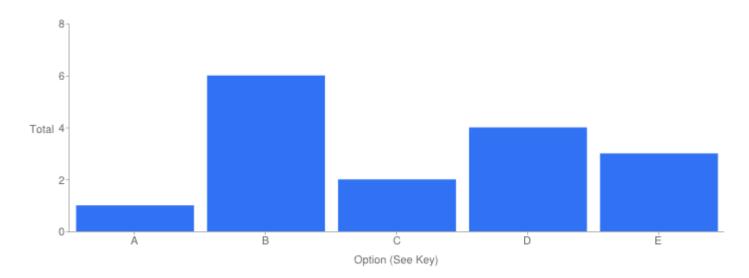

### Table of "Your overall satisfaction with the Service"

| Key | Option       | Total | Percent of All |
|-----|--------------|-------|----------------|
| Α   | Excellent    | 3     | 18.75%         |
| В   | Good         | 7     | 43.75%         |
| С   | Adequate     | 1     | 6.250%         |
| D   | Poor         | 0     | 0%             |
| E   | Not Answered | 5     | 31.25%         |