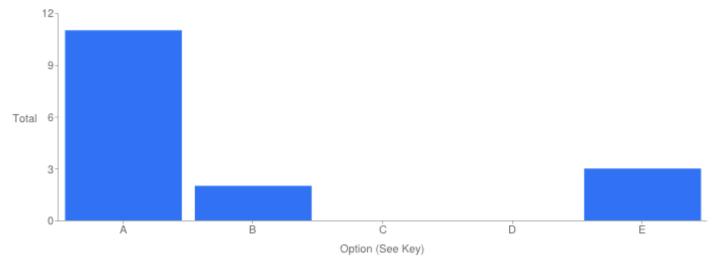

### Table of "The Cemetery Employees Appearance"

| Key | Option       | Total | Percent of All |
|-----|--------------|-------|----------------|
| Α   | Excellent    | 11    | 68.75%         |
| В   | Good         | 2     | 12.50%         |
| С   | Adequate     | 0     | 0%             |
| D   | Poor         | 0     | 0%             |
| E   | Not Answered | 3     | 18.75%         |