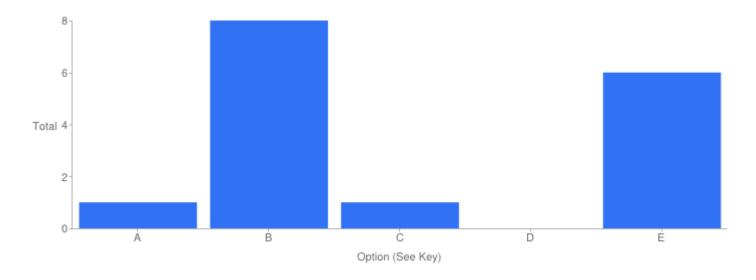

Table of "The Lighting Levels"

| Key | Option       | Total | Percent of All |
|-----|--------------|-------|----------------|
| Α   | Excellent    | 4     | 25.00%         |
| В   | Good         | 8     | 50.0%          |
| С   | Adequate     | 1     | 6.250%         |
| D   | Poor         | 0     | 0%             |
| E   | Not Answered | 3     | 18.75%         |