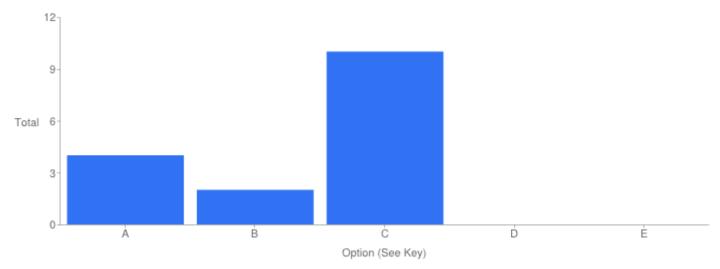

### Table of "Your overall satisfaction with the Service"

| Key | Option       | Total | Percent of All |
|-----|--------------|-------|----------------|
| Α   | Excellent    | 6     | 37.50%         |
| В   | Good         | 7     | 43.75%         |
| С   | Adequate     | 0     | 0%             |
| D   | Poor         | 0     | 0%             |
| E   | Not Answered | 3     | 18.75%         |