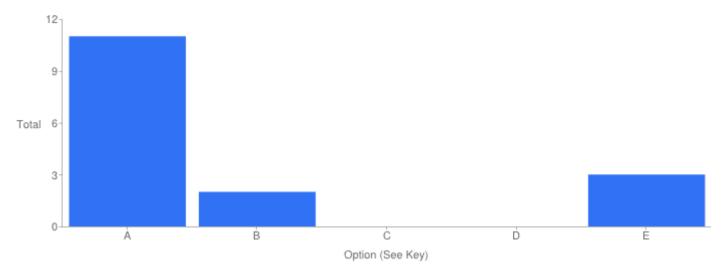

# Table of "The Cemetery Employees Manner/Conduct"

| Key | Option       | Total | Percent of All |
|-----|--------------|-------|----------------|
| Α   | Excellent    | 11    | 68.75%         |
| В   | Good         | 2     | 12.50%         |
| С   | Adequate     | 0     | 0%             |
| D   | Poor         | 0     | 0%             |
| E   | Not Answered | 3     | 18.75%         |