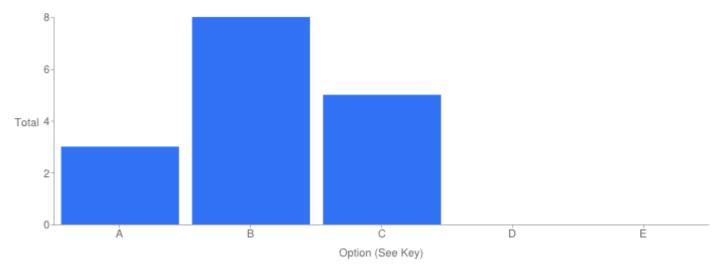

Table of "The Lighting Levels"

| Key | Option       | Total | Percent of All |
|-----|--------------|-------|----------------|
| Α   | Excellent    | 4     | 25.00%         |
| В   | Good         | 8     | 50.0%          |
| С   | Adequate     | 1     | 6.250%         |
| D   | Poor         | 0     | 0%             |
| E   | Not Answered | 3     | 18.75%         |