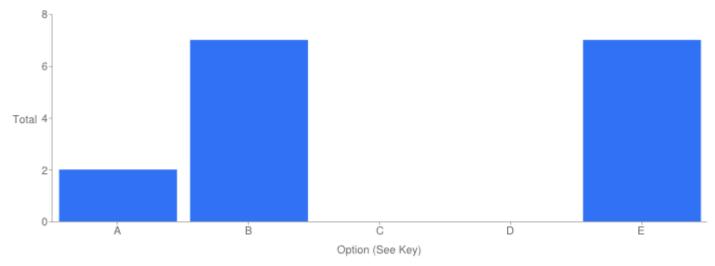

### Table of "Your overall satisfaction with the Service"

| Key | Option       | Total | Percent of All |
|-----|--------------|-------|----------------|
| Α   | Excellent    | 6     | 37.50%         |
| В   | Good         | 7     | 43.75%         |
| С   | Adequate     | 0     | 0%             |
| D   | Poor         | 0     | 0%             |
| E   | Not Answered | 3     | 18.75%         |