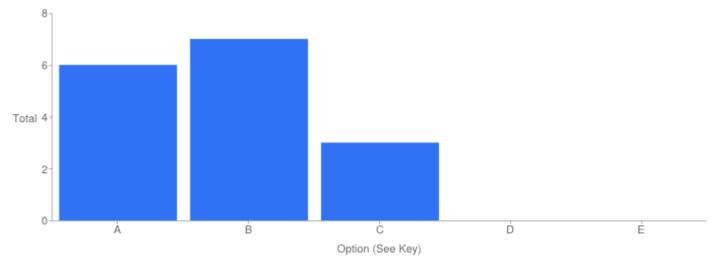

### Table of "Your overall satisfaction with the Service"

| Key | Option       | Total | Percent of All |
|-----|--------------|-------|----------------|
| Α   | Excellent    | 6     | 37.50%         |
| В   | Good         | 7     | 43.75%         |
| С   | Adequate     | 0     | 0%             |
| D   | Poor         | 0     | 0%             |
| E   | Not Answered | 3     | 18.75%         |