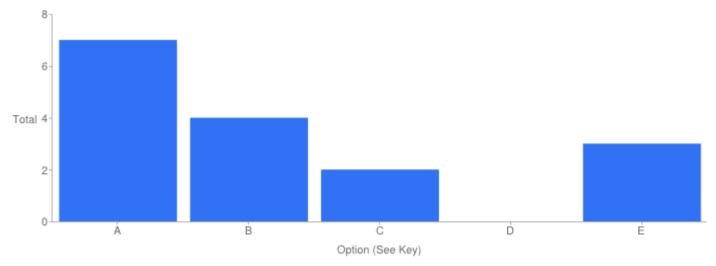

### Table of "Your overall satisfaction with the Service"

| Key | Option       | Total | Percent of All |
|-----|--------------|-------|----------------|
| Α   | Excellent    | 6     | 37.50%         |
| В   | Good         | 7     | 43.75%         |
| С   | Adequate     | 0     | 0%             |
| D   | Poor         | 0     | 0%             |
| E   | Not Answered | 3     | 18.75%         |