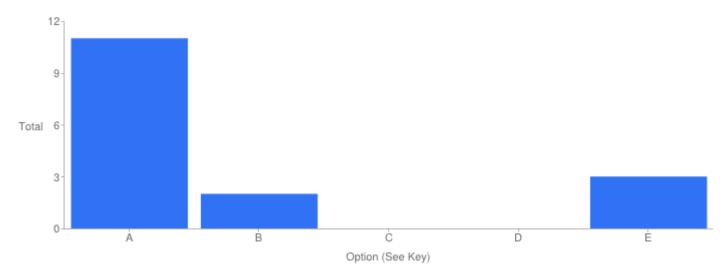

Table of "The Cemetery Office Employees Manner/Conduct"

| Key | Option       | Total | Percent of All |
|-----|--------------|-------|----------------|
| Α   | Excellent    | 11    | 68.75%         |
| В   | Good         | 2     | 12.50%         |
| С   | Adequate     | 0     | 0%             |
| D   | Poor         | 0     | 0%             |
| E   | Not Answered | 3     | 18.75%         |