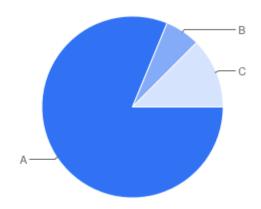

#### Table of "Q22"

| Key | Option       | Total | Percent of All |
|-----|--------------|-------|----------------|
| Α   | Yes          | 13    | 81.25%         |
| В   | No           | 1     | 6.250%         |
| С   | Not Answered | 2     | 12.50%         |