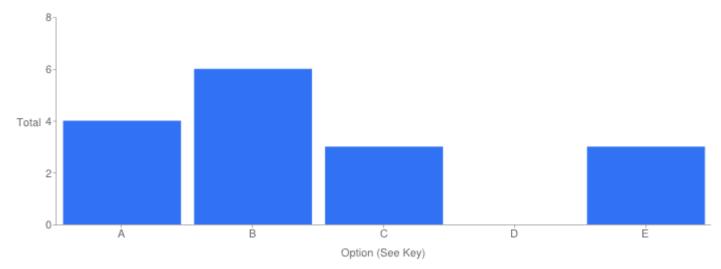

### Table of "Your overall satisfaction with the Service"

| Key | Option       | Total | Percent of All |
|-----|--------------|-------|----------------|
| Α   | Excellent    | 10    | 62.50%         |
| В   | Good         | 3     | 18.75%         |
| С   | Adequate     | 0     | 0%             |
| D   | Poor         | 0     | 0%             |
| E   | Not Answered | 3     | 18.75%         |