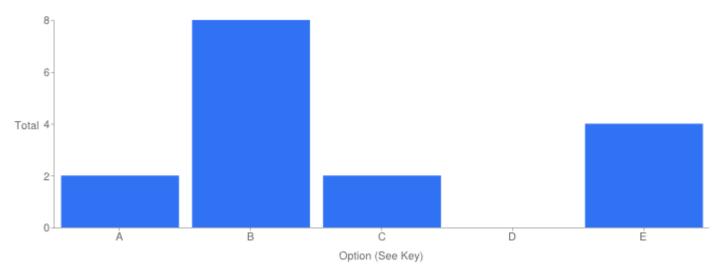

### Table of "Your overall satisfaction with the Service"

| Key | Option       | Total | Percent of All |
|-----|--------------|-------|----------------|
| Α   | Excellent    | 3     | 18.75%         |
| В   | Good         | 7     | 43.75%         |
| С   | Adequate     | 1     | 6.250%         |
| D   | Poor         | 0     | 0%             |
| E   | Not Answered | 5     | 31.25%         |