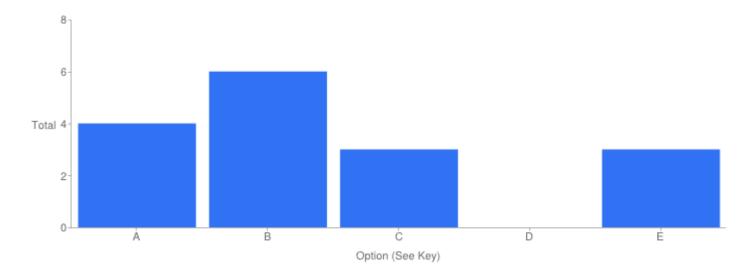

### Table of "Your overall satisfaction with the Service"

| Key | Option       | Total | Percent of All |
|-----|--------------|-------|----------------|
| Α   | Excellent    | 3     | 18.75%         |
| В   | Good         | 7     | 43.75%         |
| С   | Adequate     | 1     | 6.250%         |
| D   | Poor         | 0     | 0%             |
| E   | Not Answered | 5     | 31.25%         |