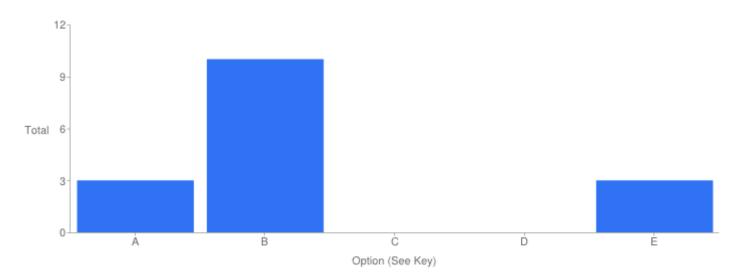

### Table of "Your overall satisfaction with the Service"

| Key | Option       | Total | Percent of All |
|-----|--------------|-------|----------------|
| Α   | Excellent    | 3     | 18.75%         |
| В   | Good         | 7     | 43.75%         |
| С   | Adequate     | 1     | 6.250%         |
| D   | Poor         | 0     | 0%             |
| E   | Not Answered | 5     | 31.25%         |