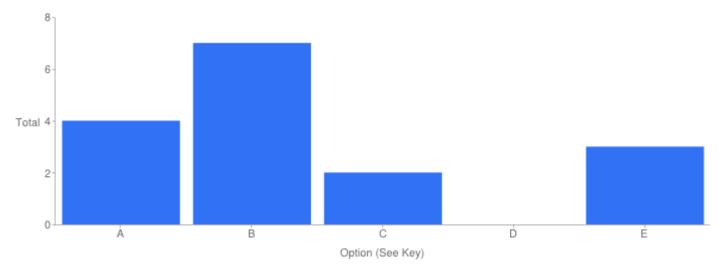

### Table of "Your overall satisfaction with the Service"

| Key | Option       | Total | Percent of All |
|-----|--------------|-------|----------------|
| Α   | Excellent    | 10    | 62.50%         |
| В   | Good         | 3     | 18.75%         |
| С   | Adequate     | 0     | 0%             |
| D   | Poor         | 0     | 0%             |
| E   | Not Answered | 3     | 18.75%         |