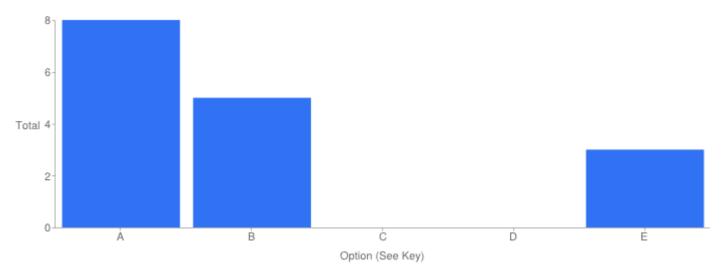

### Table of "The Cemetery Employees Appearance"

| Key | Option       | Total | Percent of All |
|-----|--------------|-------|----------------|
| Α   | Excellent    | 11    | 68.75%         |
| В   | Good         | 2     | 12.50%         |
| С   | Adequate     | 0     | 0%             |
| D   | Poor         | 0     | 0%             |
| E   | Not Answered | 3     | 18.75%         |