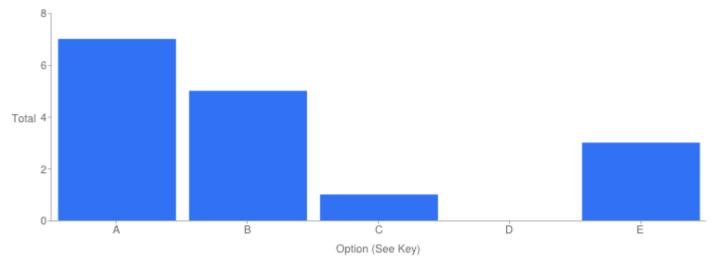

Table of "The Cemetery Office Employees Manner/Conduct"

| Key | Option       | Total | Percent of All |
|-----|--------------|-------|----------------|
| Α   | Excellent    | 11    | 68.75%         |
| В   | Good         | 2     | 12.50%         |
| С   | Adequate     | 0     | 0%             |
| D   | Poor         | 0     | 0%             |
| E   | Not Answered | 3     | 18.75%         |