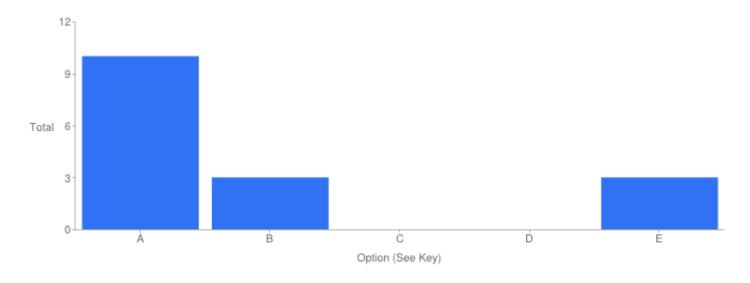

### Question 4: What is your overall satisfaction with the service at Lodge Hill Crematorium?

### Table of "Your overall satisfaction with the Service"

| Key | Option       | Total | Percent of All |
|-----|--------------|-------|----------------|
| Α   | Excellent    | 10    | 62.50%         |
| В   | Good         | 3     | 18.75%         |
| С   | Adequate     | 0     | 0%             |
| D   | Poor         | 0     | 0%             |
| E   | Not Answered | 3     | 18.75%         |