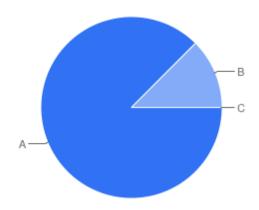

### Table of "Your overall satisfaction with the Service"

| Key | Option       | Total | Percent of All |
|-----|--------------|-------|----------------|
| Α   | Excellent    | 3     | 18.75%         |
| В   | Good         | 7     | 43.75%         |
| С   | Adequate     | 1     | 6.250%         |
| D   | Poor         | 0     | 0%             |
| E   | Not Answered | 5     | 31.25%         |