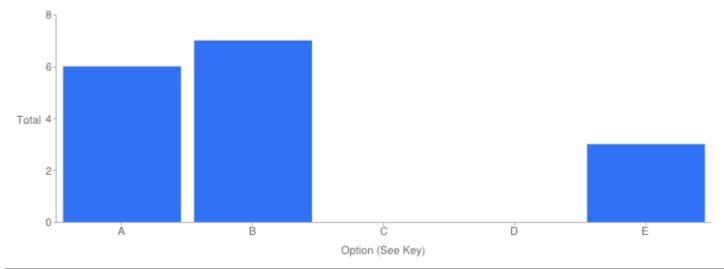

# Question 6: What is your overall satisfaction with the service at Yardley Crematorium?

### Table of "Your overall satisfaction with the Service"

| Key | Option       | Total | Percent of All |
|-----|--------------|-------|----------------|
| Α   | Excellent    | 6     | 37.50%         |
| В   | Good         | 7     | 43.75%         |
| С   | Adequate     | 0     | 0%             |
| D   | Poor         | 0     | 0%             |
| E   | Not Answered | 3     | 18.75%         |