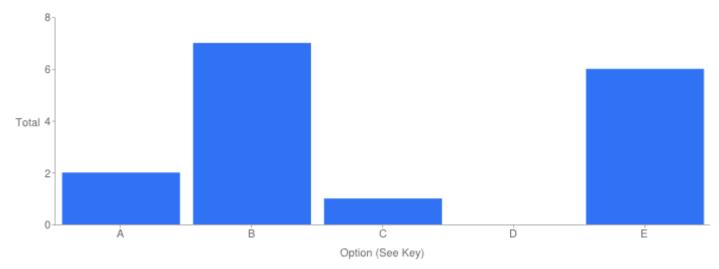

### Table of "Your overall satisfaction with the Service"

| Key | Option       | Total | Percent of All |
|-----|--------------|-------|----------------|
| Α   | Excellent    | 3     | 18.75%         |
| В   | Good         | 7     | 43.75%         |
| С   | Adequate     | 1     | 6.250%         |
| D   | Poor         | 0     | 0%             |
| E   | Not Answered | 5     | 31.25%         |