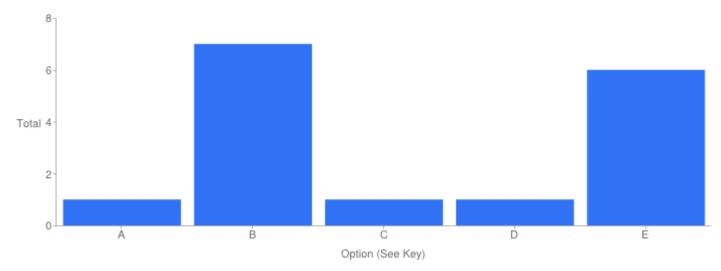

Table of "The Opening and Closing Times"

| Key | Option       | Total | Percent of All |
|-----|--------------|-------|----------------|
| Α   | Excellent    | 4     | 25.00%         |
| В   | Good         | 7     | 43.75%         |
| С   | Adequate     | 2     | 12.50%         |
| D   | Poor         | 0     | 0%             |
| E   | Not Answered | 3     | 18.75%         |