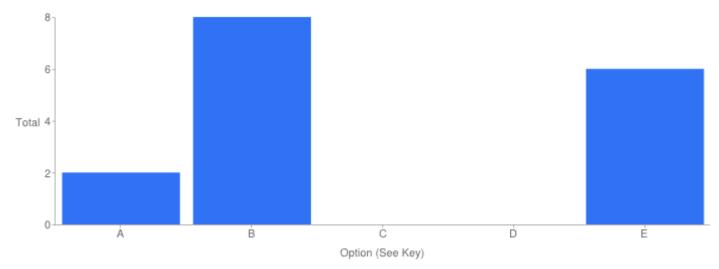

### Table of "Your overall satisfaction with the Service"

| Key | Option       | Total | Percent of All |
|-----|--------------|-------|----------------|
| Α   | Excellent    | 3     | 18.75%         |
| В   | Good         | 7     | 43.75%         |
| С   | Adequate     | 1     | 6.250%         |
| D   | Poor         | 0     | 0%             |
| E   | Not Answered | 5     | 31.25%         |