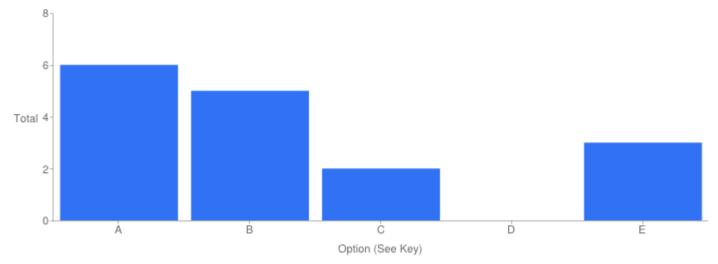

Table of "The Lighting Levels"

| Key | Option       | Total | Percent of All |
|-----|--------------|-------|----------------|
| Α   | Excellent    | 4     | 25.00%         |
| В   | Good         | 8     | 50.0%          |
| С   | Adequate     | 1     | 6.250%         |
| D   | Poor         | 0     | 0%             |
| E   | Not Answered | 3     | 18.75%         |