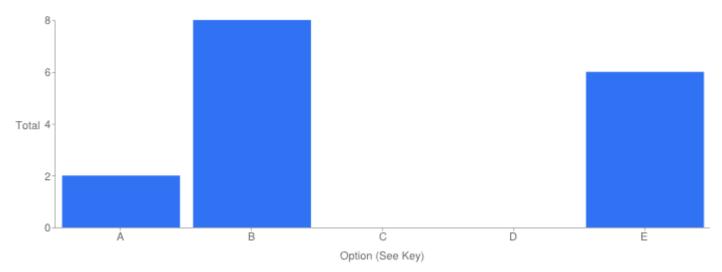

### Table of "Your overall satisfaction with the Service"

| Key | Option       | Total | Percent of All |
|-----|--------------|-------|----------------|
| Α   | Excellent    | 6     | 37.50%         |
| В   | Good         | 7     | 43.75%         |
| С   | Adequate     | 0     | 0%             |
| D   | Poor         | 0     | 0%             |
| E   | Not Answered | 3     | 18.75%         |