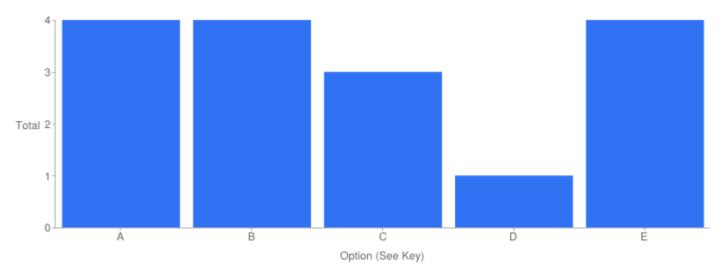

### Table of "Your overall satisfaction with the Service"

| Key | Option       | Total | Percent of All |
|-----|--------------|-------|----------------|
| Α   | Excellent    | 6     | 37.50%         |
| В   | Good         | 7     | 43.75%         |
| С   | Adequate     | 0     | 0%             |
| D   | Poor         | 0     | 0%             |
| E   | Not Answered | 3     | 18.75%         |