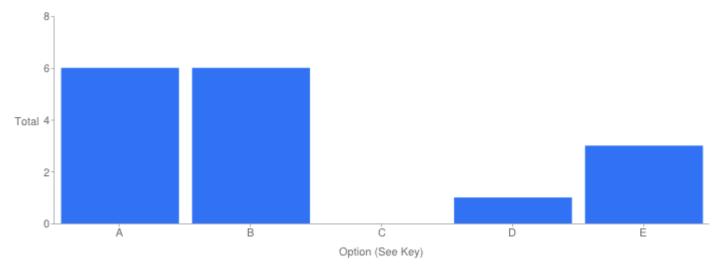

### Table of "Your overall satisfaction with the Service"

| Key | Option       | Total | Percent of All |
|-----|--------------|-------|----------------|
| Α   | Excellent    | 10    | 62.50%         |
| В   | Good         | 3     | 18.75%         |
| С   | Adequate     | 0     | 0%             |
| D   | Poor         | 0     | 0%             |
| E   | Not Answered | 3     | 18.75%         |