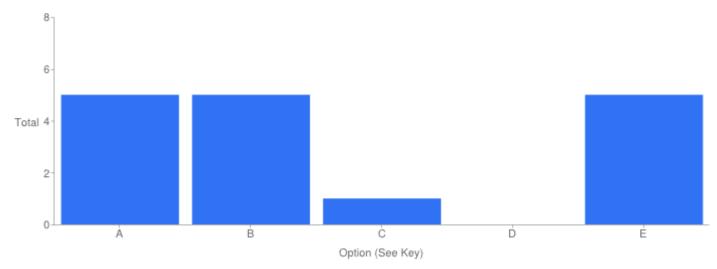

# Table of "The Cemetery Employees Manner/Conduct"

| Key | Option       | Total | Percent of All |
|-----|--------------|-------|----------------|
| Α   | Excellent    | 5     | 31.25%         |
| В   | Good         | 5     | 31.25%         |
| С   | Adequate     | 1     | 6.250%         |
| D   | Poor         | 0     | 0%             |
| E   | Not Answered | 5     | 31.25%         |

Table of "The Cemetery Employees Appearance"

| Key | Option       | Total | Percent of All |
|-----|--------------|-------|----------------|
| Α   | Excellent    | 5     | 31.25%         |
| В   | Good         | 5     | 31.25%         |
| С   | Adequate     | 1     | 6.250%         |
| D   | Poor         | 0     | 0%             |
| Е   | Not Answered | 5     | 31.25%         |