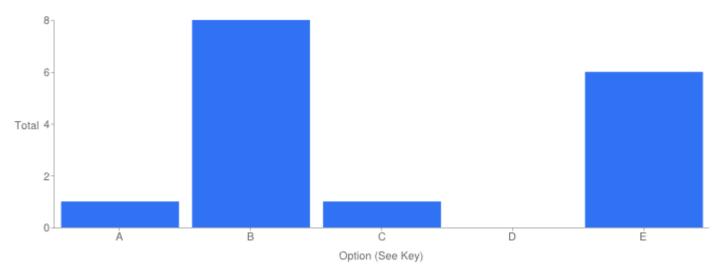

# Table of "The Cemetery Employees Manner/Conduct"

| Key | Option       | Total | Percent of All |
|-----|--------------|-------|----------------|
| Α   | Excellent    | 5     | 31.25%         |
| В   | Good         | 5     | 31.25%         |
| С   | Adequate     | 1     | 6.250%         |
| D   | Poor         | 0     | 0%             |
| E   | Not Answered | 5     | 31.25%         |