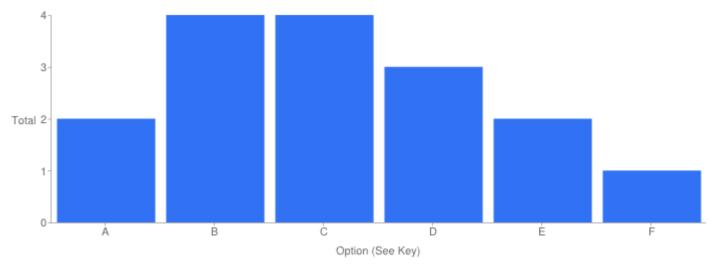

## Table of "% choose BCC Cemetery"

| Key | Option       | Total | Percent of All |
|-----|--------------|-------|----------------|
| Α   | 0-19%        | 2     | 12.50%         |
| В   | 20-39%       | 4     | 25.00%         |
| С   | 40-59%       | 4     | 25.00%         |
| D   | 60-79%       | 3     | 18.75%         |
| E   | 80-100%      | 2     | 12.50%         |
| F   | Not Answered | 1     | 6.250%         |