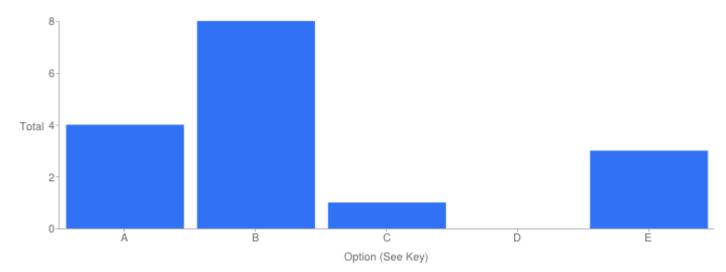

### Table of "Your overall satisfaction with the Service"

| Key | Option       | Total | Percent of All |
|-----|--------------|-------|----------------|
| Α   | Excellent    | 10    | 62.50%         |
| В   | Good         | 3     | 18.75%         |
| С   | Adequate     | 0     | 0%             |
| D   | Poor         | 0     | 0%             |
| E   | Not Answered | 3     | 18.75%         |