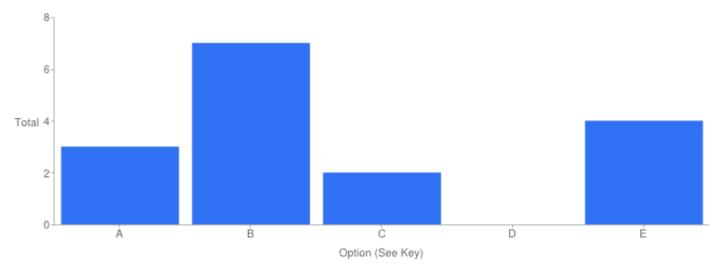

### Table of "Your overall satisfaction with the Service"

| Key | Option       | Total | Percent of All |
|-----|--------------|-------|----------------|
| Α   | Excellent    | 3     | 18.75%         |
| В   | Good         | 7     | 43.75%         |
| С   | Adequate     | 1     | 6.250%         |
| D   | Poor         | 0     | 0%             |
| E   | Not Answered | 5     | 31.25%         |