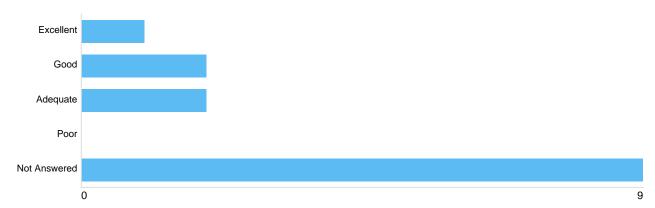

#### Matrix 1 - Your overall satisfaction with the service

| Option       | Total | Percent |
|--------------|-------|---------|
| Excellent    | 2     | 14.29%  |
| Good         | 5     | 35.71%  |
| Adequate     | 2     | 14.29%  |
| Poor         | 0     | 0%      |
| Not Answered | 5     | 35.71%  |