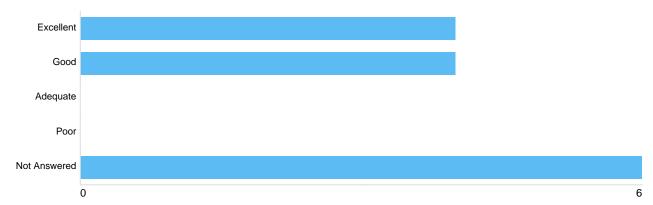

#### Matrix 1 - Access to cemetery offices

| Option       | Total | Percent |
|--------------|-------|---------|
| Excellent    | 2     | 14.29%  |
| Good         | 5     | 35.71%  |
| Adequate     | 0     | 0%      |
| Poor         | 0     | 0%      |
| Not Answered | 7     | 50.00%  |