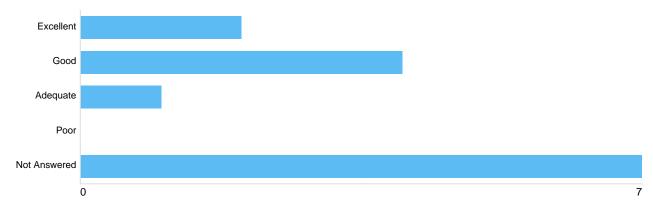

# Question 12: What is your overall satisfaction with the service at Quinton Cemetery?

Matrix 1 - Your overall satisfaction with the Service

| Option       | Total | Percent |
|--------------|-------|---------|
| Excellent    | 2     | 14.29%  |
| Good         | 5     | 35.71%  |
| Adequate     | 0     | 0%      |
| Poor         | 0     | 0%      |
| Not Answered | 7     | 50.00%  |