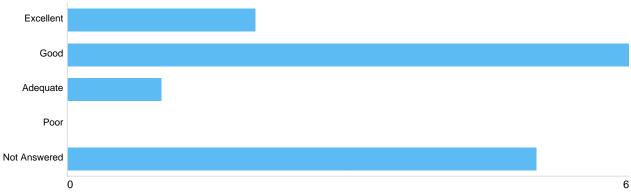

#### Matrix 1 - The opening and closing times

| Option       | Total | Percent |
|--------------|-------|---------|
| Excellent    | 2     | 14.29%  |
| Good         | 6     | 42.86%  |
| Adequate     | 1     | 7.14%   |
| Poor         | 0     | 0%      |
| Not Answered | 5     | 35.71%  |