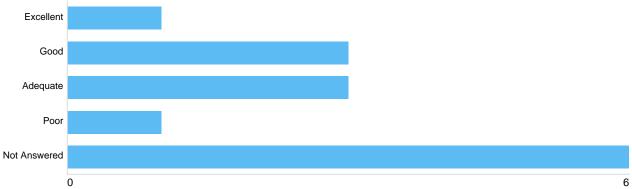

# Question 8: What is your overall satisfaction with the service at Brandwood End Cemetery?

Matrix 1 - Your overall satisfaction with the Service

| Option       | Total | Percent |
|--------------|-------|---------|
| Excellent    | 1     | 7.14%   |
| Good         | 2     | 14.29%  |
| Adequate     | 2     | 14.29%  |
| Poor         | 0     | 0%      |
| Not Answered | 9     | 64.29%  |