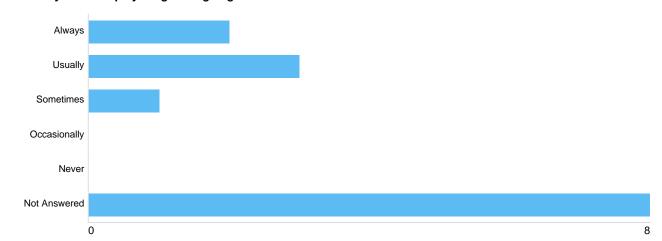

Matrix 1 - The cemetery employees are true to their word

| Option       | Total | Percent |
|--------------|-------|---------|
| Always       | 4     | 28.57%  |
| Usually      | 3     | 21.43%  |
| Sometimes    | 0     | 0%      |
| Occasionally | 0     | 0%      |
| Never        | 0     | 0%      |
| Not Answered | 7     | 50.00%  |