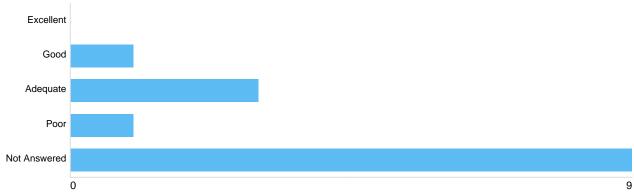

# Matrix 1 - Charges as Value for Money

| Option       | Total | Percent |
|--------------|-------|---------|
| Excellent    | 0     | 0%      |
| Good         | 2     | 14.29%  |
| Adequate     | 3     | 21.43%  |
| Poor         | 0     | 0%      |
| Not Answered | 9     | 64.29%  |