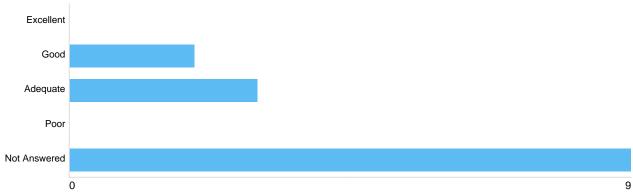

# Matrix 1 - Charges as Value for Money

| Option       | Total | Percent |
|--------------|-------|---------|
| Excellent    | 0     | 0%      |
| Good         | 2     | 14.29%  |
| Adequate     | 3     | 21.43%  |
| Poor         | 0     | 0%      |
| Not Answered | 9     | 64.29%  |