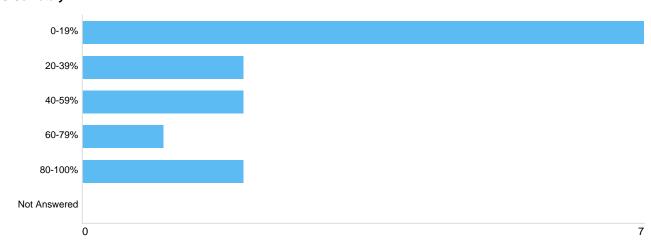

#### Comments in relation to charges

There were 5 responses to this part of the question.

Question 25: What are the factors that influence your client's choice to use one of the City Council's cemeteries?

#### Factors influence clients choice

There were 9 responses to this part of the question.

Question 26: In a year what percentage of your service users would choose a Birmingham City Council cemetery?

#### % choose BCC Cemetery

| Option       | Total | Percent |
|--------------|-------|---------|
| 0-19%        | 7     | 50.00%  |
| 20-39%       | 2     | 14.29%  |
| 40-59%       | 2     | 14.29%  |
| 60-79%       | 1     | 7.14%   |
| 80-100%      | 2     | 14.29%  |
| Not Answered | 0     | 0%      |