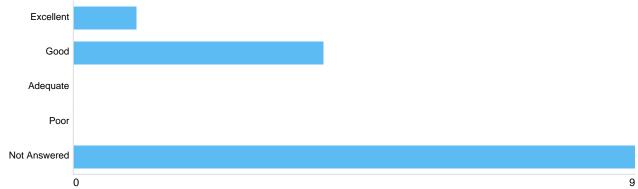

#### Matrix 1 - The opening and closing times

| Option       | Total | Percent |
|--------------|-------|---------|
| Excellent    | 2     | 14.29%  |
| Good         | 6     | 42.86%  |
| Adequate     | 1     | 7.14%   |
| Poor         | 0     | 0%      |
| Not Answered | 5     | 35.71%  |