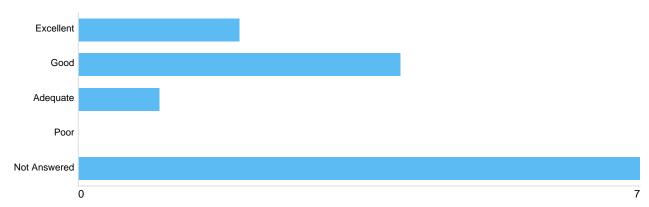

#### Matrix 1 - Access to cemetery offices

| Option       | Total | Percent |
|--------------|-------|---------|
| Excellent    | 2     | 14.29%  |
| Good         | 5     | 35.71%  |
| Adequate     | 0     | 0%      |
| Poor         | 0     | 0%      |
| Not Answered | 7     | 50.00%  |