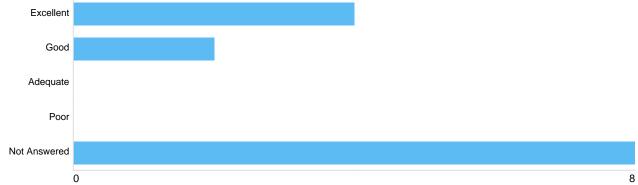

# Question 10: What is your overall satisfaction with the service at Lodge Hill Cemetery?

Matrix 1 - Your overall satisfaction with the Service

| Option       | Total | Percent |
|--------------|-------|---------|
| Excellent    | 2     | 14.29%  |
| Good         | 5     | 35.71%  |
| Adequate     | 0     | 0%      |
| Poor         | 0     | 0%      |
| Not Answered | 7     | 50.00%  |