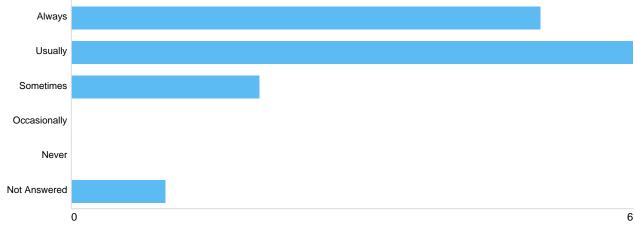

#### Comments re booking date/time

There were 1 responses to this part of the question.

# Question 29: Birmingham City Council offers Woodland Burial. Do you receive enquiries for Woodland Burial within the City?

#### Enquiries for woodland burials

|              |       | _       |
|--------------|-------|---------|
| Option       | Total | Percent |
| Yes          | 2     | 14.29%  |
| No           | 10    | 71.43%  |
| Not Answered | 2     | 14.29%  |