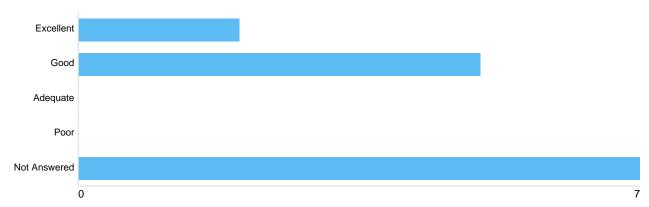

# Question 6: What is your overall satisfaction with the service at Kings Norton Cemetery?

Matrix 1 - Your overall satisfaction with the Service

| Option       | Total | Percent |
|--------------|-------|---------|
| Excellent    | 2     | 14.29%  |
| Good         | 3     | 21.43%  |
| Adequate     | 1     | 7.14%   |
| Poor         | 0     | 0%      |
| Not Answered | 8     | 57.14%  |