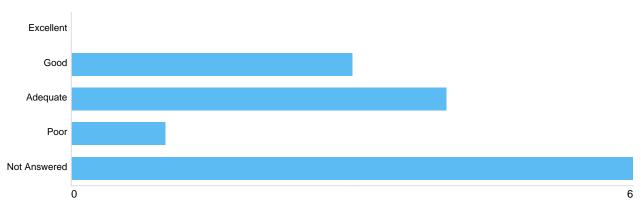

#### Matrix 1 - Cemetery charges as value for money

| Option       | Total | Percent |
|--------------|-------|---------|
| Excellent    | 0     | 0%      |
| Good         | 3     | 21.43%  |
| Adequate     | 4     | 28.57%  |
| Poor         | 1     | 7.14%   |
| Not Answered | 6     | 42.86%  |