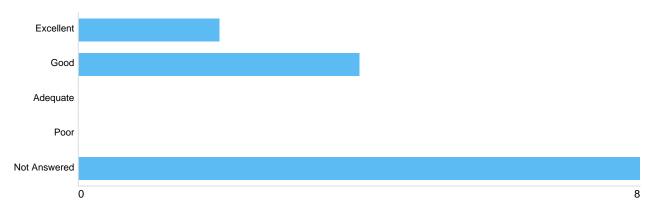

# Question 6: What is your overall satisfaction with the service at Kings Norton Cemetery?

Matrix 1 - Your overall satisfaction with the Service

| Option       | Total | Percent |
|--------------|-------|---------|
| Excellent    | 2     | 14.29%  |
| Good         | 3     | 21.43%  |
| Adequate     | 1     | 7.14%   |
| Poor         | 0     | 0%      |
| Not Answered | 8     | 57.14%  |