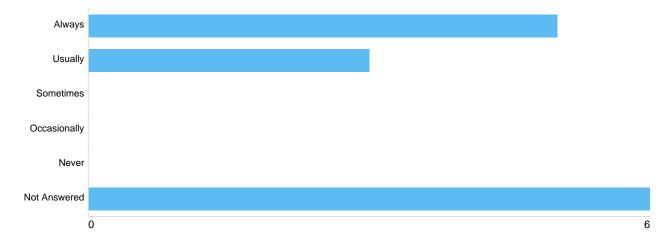

Matrix 1 - The Cemetery office employees appearance is appropriate

| Option       | Total | Percent |
|--------------|-------|---------|
| Always       | 6     | 42.86%  |
| Usually      | 1     | 7.14%   |
| Sometimes    | 0     | 0%      |
| Occasionally | 0     | 0%      |
| Never        | 0     | 0%      |
| Not Answered | 7     | 50.00%  |