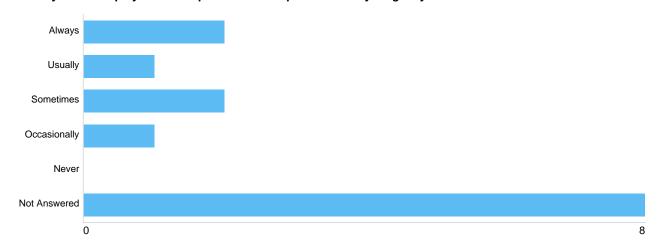

# Question 7: What is your overall satisfaction with the employees at Kings Norton Cemetery?

Matrix 1 - The cemetery employees are empathetic and respectful in everything they do

| Option       | Total | Percent |
|--------------|-------|---------|
| Always       | 4     | 28.57%  |
| Usually      | 1     | 7.14%   |
| Sometimes    | 1     | 7.14%   |
| Occasionally | 0     | 0%      |
| Never        | 0     | 0%      |
| Not Answered | 8     | 57.14%  |