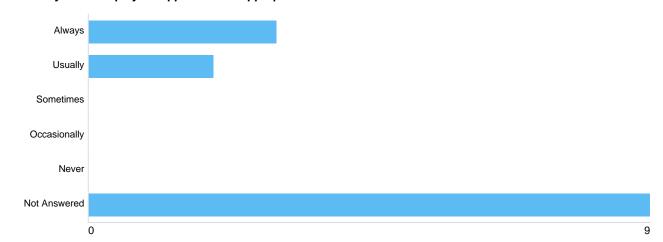

Matrix 1 - The Cemetery office employees appearance is appropriate

| Option       | Total | Percent |
|--------------|-------|---------|
| Always       | 6     | 42.86%  |
| Usually      | 1     | 7.14%   |
| Sometimes    | 0     | 0%      |
| Occasionally | 0     | 0%      |
| Never        | 0     | 0%      |
| Not Answered | 7     | 50.00%  |