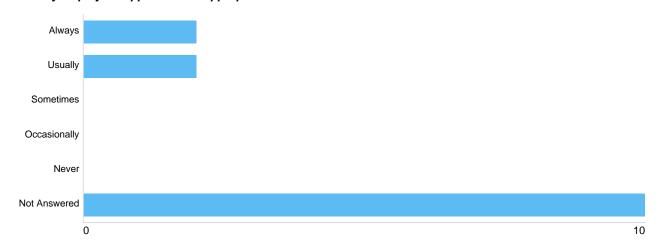

Matrix 1 - The cemetery employees are true to their word

| Option       | Total | Percent |
|--------------|-------|---------|
| Always       | 4     | 28.57%  |
| Usually      | 3     | 21.43%  |
| Sometimes    | 0     | 0%      |
| Occasionally | 0     | 0%      |
| Never        | 0     | 0%      |
| Not Answered | 7     | 50.00%  |