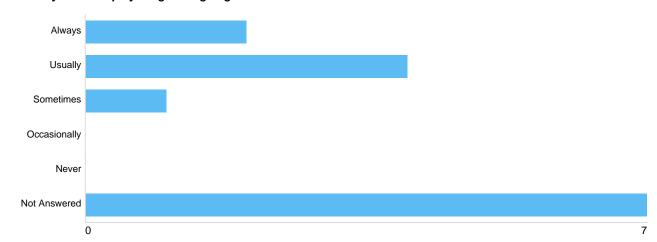

## Question 13: What is your overall satisfaction with the employees at Quinton Cemtery?

Matrix 1 - The cemetery employees are empathetic and respectful in everything they do.

| Option       | Total | Percent |
|--------------|-------|---------|
| Always       | 6     | 42.86%  |
| Usually      | 0     | 0%      |
| Sometimes    | 0     | 0%      |
| Occasionally | 0     | 0%      |
| Never        | 0     | 0%      |
| Not Answered | 8     | 57.14%  |