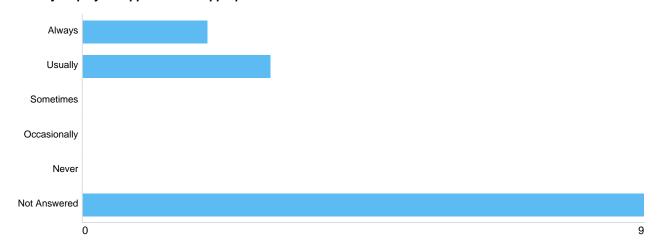

# Question 7: What is your overall satisfaction with the employees at Kings Norton Cemetery?

Matrix 1 - The cemetery employees are empathetic and respectful in everything they do

| Option       | Total | Percent |
|--------------|-------|---------|
| Always       | 4     | 28.57%  |
| Usually      | 1     | 7.14%   |
| Sometimes    | 1     | 7.14%   |
| Occasionally | 0     | 0%      |
| Never        | 0     | 0%      |
| Not Answered | 8     | 57.14%  |