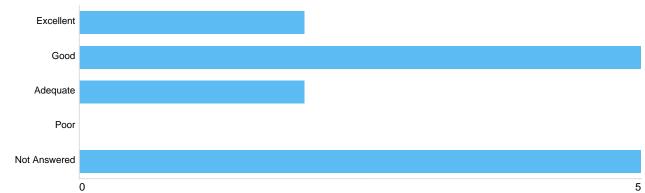

#### Matrix 1 - Your overall satisfaction with the service

| Option       | Total | Percent |
|--------------|-------|---------|
| Excellent    | 2     | 14.29%  |
| Good         | 5     | 35.71%  |
| Adequate     | 2     | 14.29%  |
| Poor         | 0     | 0%      |
| Not Answered | 5     | 35.71%  |