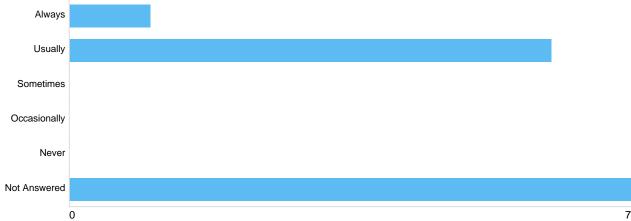

# Question 11: What is your overall satisfaction level with the employees at Lodge Hill Cemetery?

Matrix 1 - The cemetery employees are empathetic and respectful in everything they do.

| Option       | Total | Percent |
|--------------|-------|---------|
| Always       | 6     | 42.86%  |
| Usually      | 0     | 0%      |
| Sometimes    | 0     | 0%      |
| Occasionally | 0     | 0%      |
| Never        | 0     | 0%      |
| Not Answered | 8     | 57.14%  |