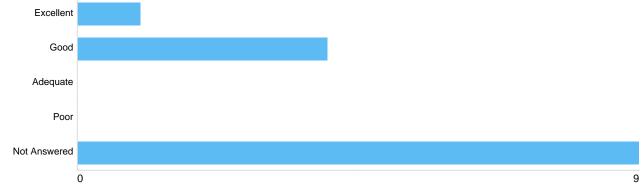

#### Matrix 1 - Your overall satisfaction with the service

| Option       | Total | Percent |
|--------------|-------|---------|
| Excellent    | 2     | 14.29%  |
| Good         | 5     | 35.71%  |
| Adequate     | 2     | 14.29%  |
| Poor         | 0     | 0%      |
| Not Answered | 5     | 35.71%  |