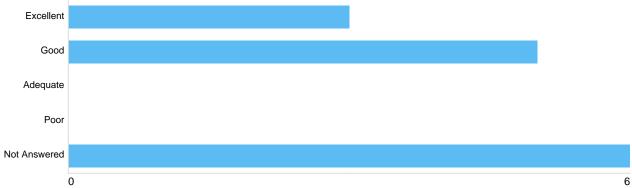

#### Matrix 1 - Your overall satisfaction with the service

| Option       | Total | Percent |
|--------------|-------|---------|
| Excellent    | 2     | 14.29%  |
| Good         | 5     | 35.71%  |
| Adequate     | 2     | 14.29%  |
| Poor         | 0     | 0%      |
| Not Answered | 5     | 35.71%  |