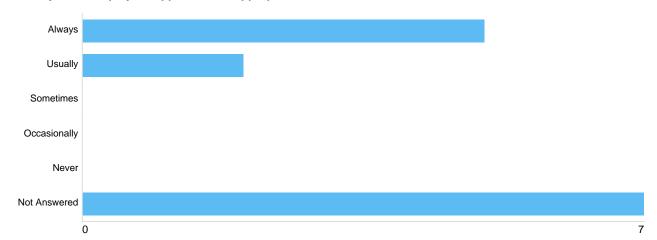

Matrix 1 - The Cemetery office employees appearance is appropriate

| Option       | Total | Percent |
|--------------|-------|---------|
| Always       | 6     | 42.86%  |
| Usually      | 1     | 7.14%   |
| Sometimes    | 0     | 0%      |
| Occasionally | 0     | 0%      |
| Never        | 0     | 0%      |
| Not Answered | 7     | 50.00%  |