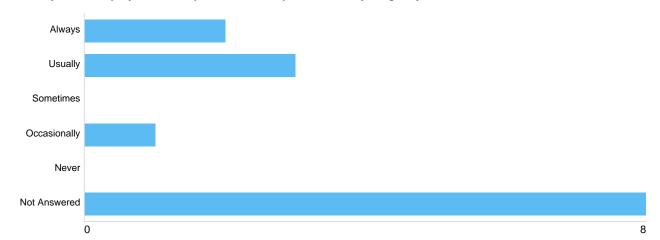

# Question 5: What is your overall satisfaction with the employees at Handsworth Cemetery?

Matrix 1 - The cemetery employees are empathetic and respectful in everything they do

| Option       | Total | Percent |
|--------------|-------|---------|
| Always       | 4     | 28.57%  |
| Usually      | 3     | 21.43%  |
| Sometimes    | 0     | 0%      |
| Occasionally | 0     | 0%      |
| Never        | 0     | 0%      |
| Not Answered | 7     | 50.00%  |