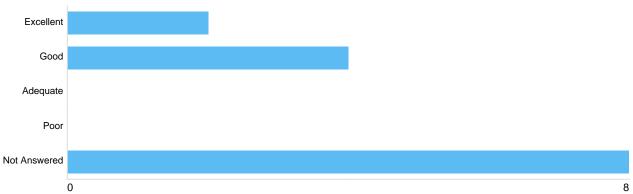

# Question 6: What is your overall satisfaction with the service at Kings Norton Cemetery?

Matrix 1 - Your overall satisfaction with the Service

| Option       | Total | Percent |
|--------------|-------|---------|
| Excellent    | 2     | 14.29%  |
| Good         | 3     | 21.43%  |
| Adequate     | 1     | 7.14%   |
| Poor         | 0     | 0%      |
| Not Answered | 8     | 57.14%  |

Matrix 1 - Opening and closing times

| Option       | Total | Percent |
|--------------|-------|---------|
| Excellent    | 2     | 14.29%  |
| Good         | 4     | 28.57%  |
| Adequate     | 0     | 0%      |
| Poor         | 0     | 0%      |
| Not Answered | 8     | 57.14%  |