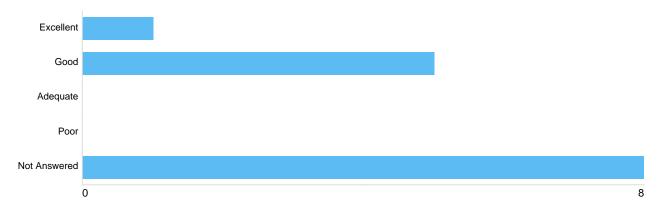

# Question 8: What is your overall satisfaction with the service at Brandwood End Cemetery?

Matrix 1 - Your overall satisfaction with the Service

| Option       | Total | Percent |
|--------------|-------|---------|
| Excellent    | 1     | 7.14%   |
| Good         | 2     | 14.29%  |
| Adequate     | 2     | 14.29%  |
| Poor         | 0     | 0%      |
| Not Answered | 9     | 64.29%  |