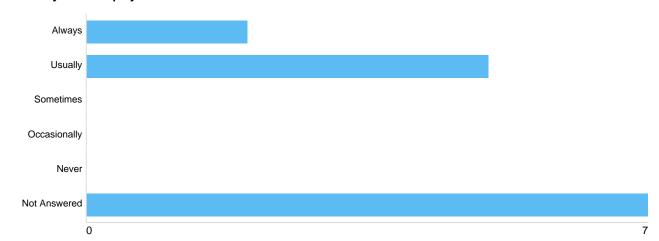

Matrix 1 - The Cemetery office employees appearance is appropriate

| Option       | Total | Percent |
|--------------|-------|---------|
| Always       | 6     | 42.86%  |
| Usually      | 1     | 7.14%   |
| Sometimes    | 0     | 0%      |
| Occasionally | 0     | 0%      |
| Never        | 0     | 0%      |
| Not Answered | 7     | 50.00%  |