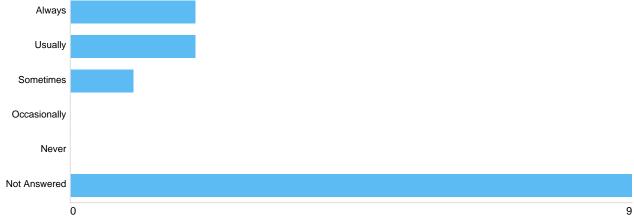

# Question 7: What is your overall satisfaction with the employees at Kings Norton Cemetery?

Matrix 1 - The cemetery employees are empathetic and respectful in everything they do

| Option       | Total | Percent |
|--------------|-------|---------|
| Always       | 4     | 28.57%  |
| Usually      | 1     | 7.14%   |
| Sometimes    | 1     | 7.14%   |
| Occasionally | 0     | 0%      |
| Never        | 0     | 0%      |
| Not Answered | 8     | 57.14%  |