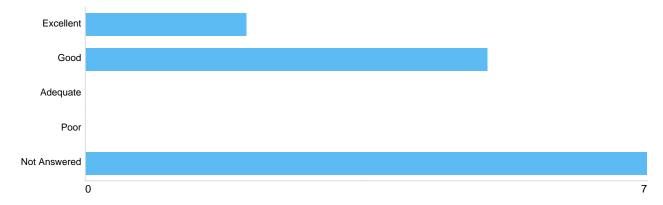

#### Matrix 1 - Your overall satisfaction with the service

| Option       | Total | Percent |
|--------------|-------|---------|
| Excellent    | 2     | 14.29%  |
| Good         | 5     | 35.71%  |
| Adequate     | 2     | 14.29%  |
| Poor         | 0     | 0%      |
| Not Answered | 5     | 35.71%  |