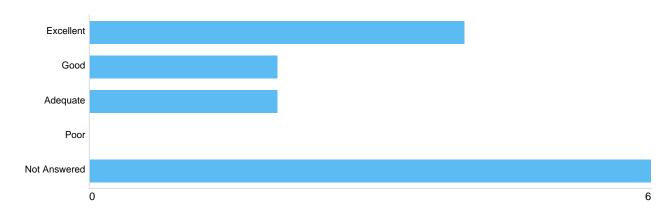

# Question 8: What is your overall satisfaction with the service at Brandwood End Cemetery?

Matrix 1 - Your overall satisfaction with the Service

| Option       | Total | Percent |
|--------------|-------|---------|
| Excellent    | 1     | 7.14%   |
| Good         | 2     | 14.29%  |
| Adequate     | 2     | 14.29%  |
| Poor         | 0     | 0%      |
| Not Answered | 9     | 64.29%  |