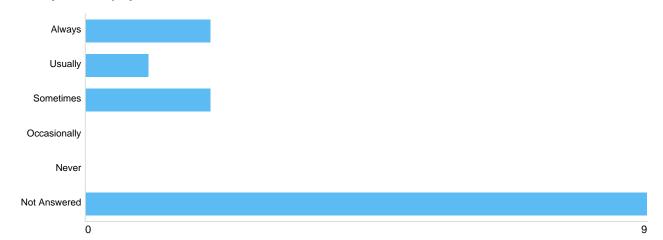

Matrix 1 - The cemetery employees are true to their word

| Option       | Total | Percent |
|--------------|-------|---------|
| Always       | 4     | 28.57%  |
| Usually      | 3     | 21.43%  |
| Sometimes    | 0     | 0%      |
| Occasionally | 0     | 0%      |
| Never        | 0     | 0%      |
| Not Answered | 7     | 50.00%  |