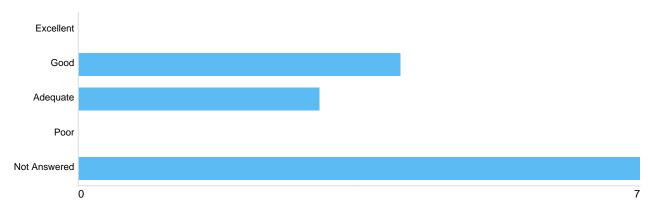

# Question 6: What is your overall satisfaction with the service at Kings Norton Cemetery?

Matrix 1 - Your overall satisfaction with the Service

| Option       | Total | Percent |
|--------------|-------|---------|
| Excellent    | 2     | 14.29%  |
| Good         | 3     | 21.43%  |
| Adequate     | 1     | 7.14%   |
| Poor         | 0     | 0%      |
| Not Answered | 8     | 57.14%  |