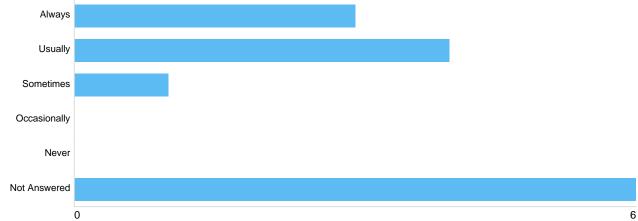

# Question 5: What is your overall satisfaction with the employees at Handsworth Cemetery?

Matrix 1 - The cemetery employees are empathetic and respectful in everything they do

| Option       | Total | Percent |
|--------------|-------|---------|
| Always       | 4     | 28.57%  |
| Usually      | 3     | 21.43%  |
| Sometimes    | 0     | 0%      |
| Occasionally | 0     | 0%      |
| Never        | 0     | 0%      |
| Not Answered | 7     | 50.00%  |