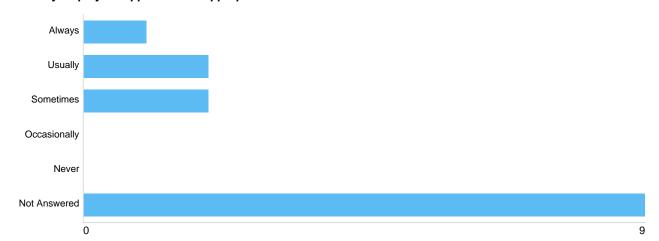

# Question 5: What is your overall satisfaction with the employees at Handsworth Cemetery?

Matrix 1 - The cemetery employees are empathetic and respectful in everything they do

| Option       | Total | Percent |
|--------------|-------|---------|
| Always       | 4     | 28.57%  |
| Usually      | 3     | 21.43%  |
| Sometimes    | 0     | 0%      |
| Occasionally | 0     | 0%      |
| Never        | 0     | 0%      |
| Not Answered | 7     | 50.00%  |