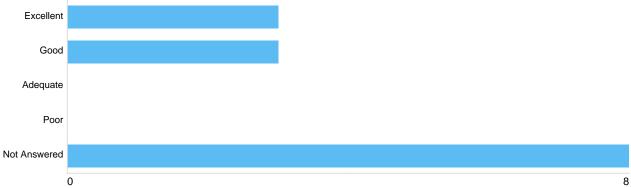

# Question 6: What is your overall satisfaction with the service at Kings Norton Cemetery?

Matrix 1 - Your overall satisfaction with the Service

| Option       | Total | Percent |
|--------------|-------|---------|
| Excellent    | 2     | 14.29%  |
| Good         | 3     | 21.43%  |
| Adequate     | 1     | 7.14%   |
| Poor         | 0     | 0%      |
| Not Answered | 8     | 57.14%  |