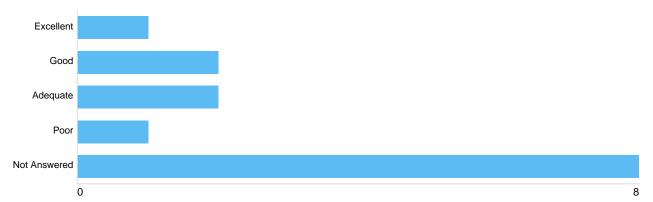

# Question 8: What is your overall satisfaction with the service at Brandwood End Cemetery?

Matrix 1 - Your overall satisfaction with the Service

| Option       | Total | Percent |
|--------------|-------|---------|
| Excellent    | 1     | 7.14%   |
| Good         | 2     | 14.29%  |
| Adequate     | 2     | 14.29%  |
| Poor         | 0     | 0%      |
| Not Answered | 9     | 64.29%  |