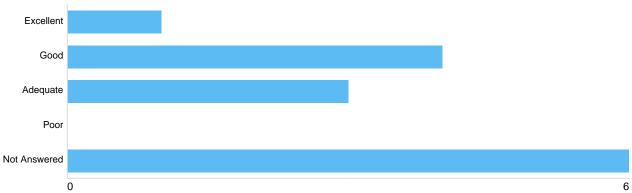

#### Matrix 1 - Your overall satisfaction with the service

| Option       | Total | Percent |
|--------------|-------|---------|
| Excellent    | 2     | 14.29%  |
| Good         | 5     | 35.71%  |
| Adequate     | 2     | 14.29%  |
| Poor         | 0     | 0%      |
| Not Answered | 5     | 35.71%  |