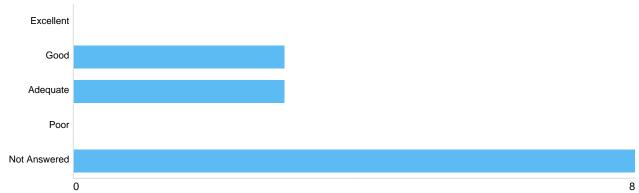

#### Matrix 1 - Access to Cemetery Offices

| Option       | 1 | Γotal | Percent |
|--------------|---|-------|---------|
| Excellent    | 4 | 4     | 28.57%  |
| Good         | 2 | 2     | 14.29%  |
| Adequate     |   | )     | 0%      |
| Poor         | ( | )     | 0%      |
| Not Answered | 3 | 3     | 57.14%  |