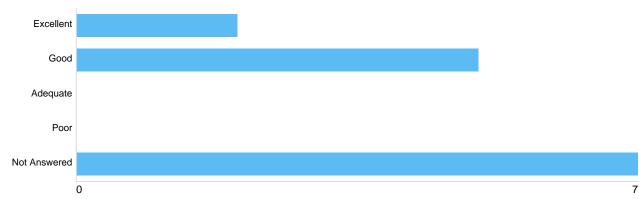

#### Matrix 1 - Your overall satisfaction with the service

| Option       | Total | Percent |
|--------------|-------|---------|
| Excellent    | 2     | 14.29%  |
| Good         | 5     | 35.71%  |
| Adequate     | 2     | 14.29%  |
| Poor         | 0     | 0%      |
| Not Answered | 5     | 35.71%  |