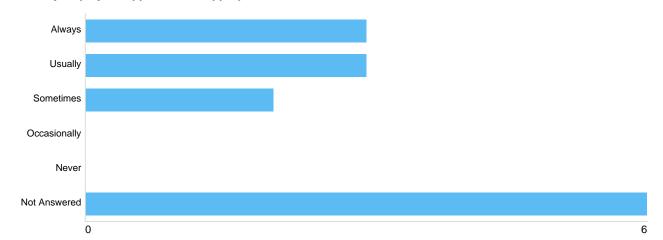

Matrix 1 - The cemetery employees are true to their word

| Option       | Total | Percent |
|--------------|-------|---------|
| Always       | 4     | 28.57%  |
| Usually      | 3     | 21.43%  |
| Sometimes    | 0     | 0%      |
| Occasionally | 0     | 0%      |
| Never        | 0     | 0%      |
| Not Answered | 7     | 50.00%  |