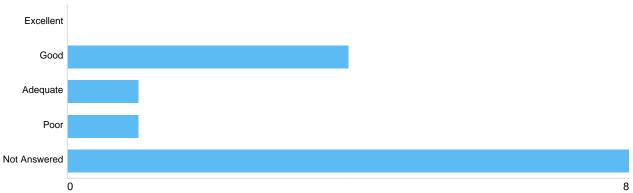

# Question 8: What is your overall satisfaction with the service at Brandwood End Cemetery?

Matrix 1 - Your overall satisfaction with the Service

| Option       | Total | Percent |
|--------------|-------|---------|
| Excellent    | 1     | 7.14%   |
| Good         | 2     | 14.29%  |
| Adequate     | 2     | 14.29%  |
| Poor         | 0     | 0%      |
| Not Answered | 9     | 64.29%  |