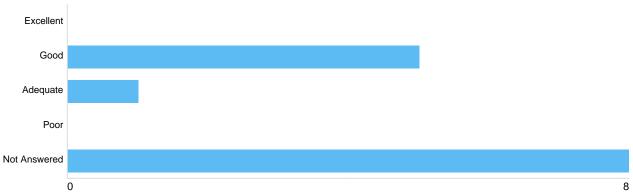

#### Matrix 1 - Access to Cemetery Offices

| Option       | 1 | Γotal | Percent |
|--------------|---|-------|---------|
| Excellent    | 4 | 4     | 28.57%  |
| Good         | 2 | 2     | 14.29%  |
| Adequate     |   | )     | 0%      |
| Poor         | ( | )     | 0%      |
| Not Answered | 3 | 3     | 57.14%  |