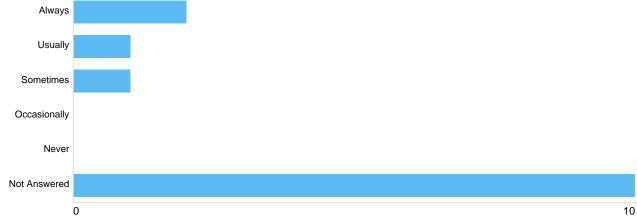

# Question 5: What is your overall satisfaction with the employees at Handsworth Cemetery?

Matrix 1 - The cemetery employees are empathetic and respectful in everything they do

| Option       | Total | Percent |
|--------------|-------|---------|
| Always       | 4     | 28.57%  |
| Usually      | 3     | 21.43%  |
| Sometimes    | 0     | 0%      |
| Occasionally | 0     | 0%      |
| Never        | 0     | 0%      |
| Not Answered | 7     | 50.00%  |