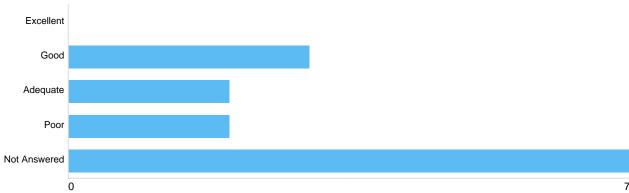

# Matrix 1 - Upkeep of roads and pathways

| Option       | Total | Percent |
|--------------|-------|---------|
| Excellent    | 0     | 0%      |
| Good         | 3     | 21.43%  |
| Adequate     | 2     | 14.29%  |
| Poor         | 2     | 14.29%  |
| Not Answered | 7     | 50.00%  |