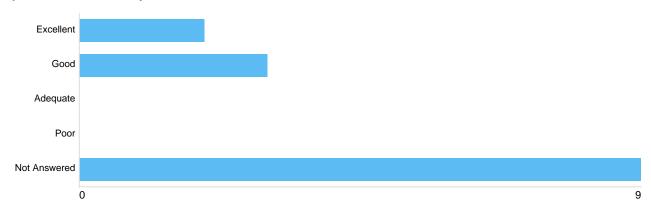

#### Matrix 1 - Cemetery charges as value for money

| Option       | Total | Percent |
|--------------|-------|---------|
| Excellent    | 0     | 0%      |
| Good         | 3     | 21.43%  |
| Adequate     | 4     | 28.57%  |
| Poor         | 1     | 7.14%   |
| Not Answered | 6     | 42.86%  |