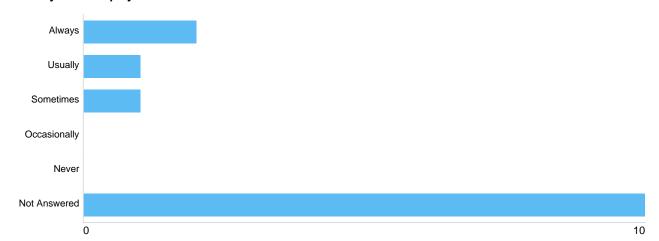

# Question 5: What is your overall satisfaction with the employees at Handsworth Cemetery?

Matrix 1 - The cemetery employees are empathetic and respectful in everything they do

| Option       | Total | Percent |
|--------------|-------|---------|
| Always       | 4     | 28.57%  |
| Usually      | 3     | 21.43%  |
| Sometimes    | 0     | 0%      |
| Occasionally | 0     | 0%      |
| Never        | 0     | 0%      |
| Not Answered | 7     | 50.00%  |