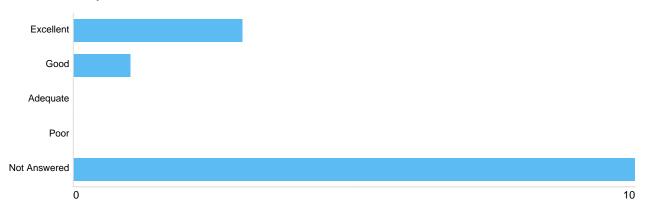

#### Matrix 1 - Access to cemetery offices

| Option       | Total | Percent |
|--------------|-------|---------|
| Excellent    | 2     | 14.29%  |
| Good         | 5     | 35.71%  |
| Adequate     | 0     | 0%      |
| Poor         | 0     | 0%      |
| Not Answered | 7     | 50.00%  |