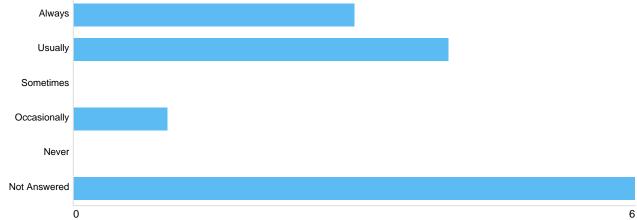

Matrix 1 - The cemetery employees get things right first time

| Option       | Total | Percent |
|--------------|-------|---------|
| Always       | 3     | 21.43%  |
| Usually      | 4     | 28.57%  |
| Sometimes    | 1     | 7.14%   |
| Occasionally | 0     | 0%      |
| Never        | 0     | 0%      |
| Not Answered | 6     | 42 86%  |