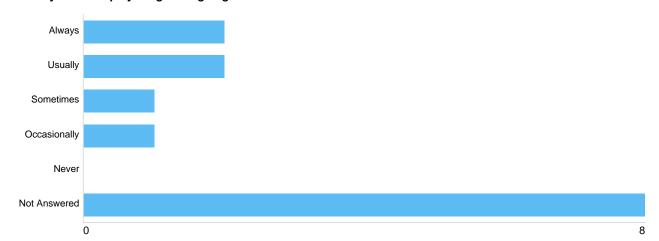

# Question 7: What is your overall satisfaction with the employees at Kings Norton Cemetery?

Matrix 1 - The cemetery employees are empathetic and respectful in everything they do

| Option       | Total | Percent |
|--------------|-------|---------|
| Always       | 4     | 28.57%  |
| Usually      | 1     | 7.14%   |
| Sometimes    | 1     | 7.14%   |
| Occasionally | 0     | 0%      |
| Never        | 0     | 0%      |
| Not Answered | 8     | 57.14%  |