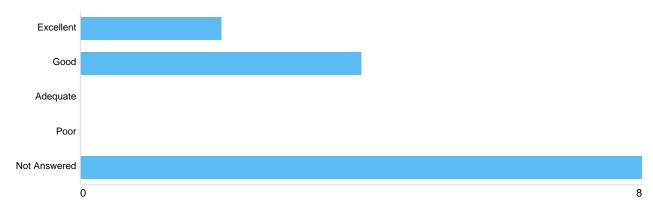

# Question 12: What is your overall satisfaction with the service at Quinton Cemetery?

Matrix 1 - Your overall satisfaction with the Service

| Option       | Total | Percent |
|--------------|-------|---------|
| Excellent    | 2     | 14.29%  |
| Good         | 5     | 35.71%  |
| Adequate     | 0     | 0%      |
| Poor         | 0     | 0%      |
| Not Answered | 7     | 50.00%  |