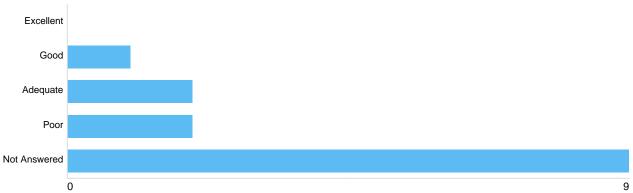

#### Matrix 1 - Cemetery charges as value for money

| Option       | Total | Percent |
|--------------|-------|---------|
| Excellent    | 0     | 0%      |
| Good         | 3     | 21.43%  |
| Adequate     | 4     | 28.57%  |
| Poor         | 1     | 7.14%   |
| Not Answered | 6     | 42.86%  |