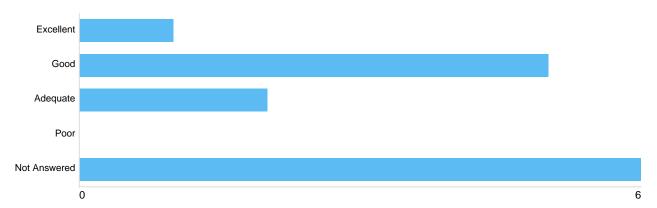

# Question 10: What is your overall satisfaction with the service at Lodge Hill Cemetery?

Matrix 1 - Your overall satisfaction with the Service

| Option       | Total | Percent |
|--------------|-------|---------|
| Excellent    | 2     | 14.29%  |
| Good         | 5     | 35.71%  |
| Adequate     | 0     | 0%      |
| Poor         | 0     | 0%      |
| Not Answered | 7     | 50.00%  |