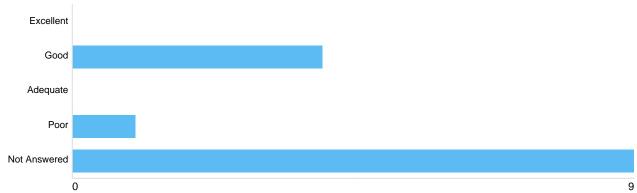

#### Matrix 1 - Cemetery charges as value for money

| Option       | Total | Percent |
|--------------|-------|---------|
| Excellent    | 0     | 0%      |
| Good         | 3     | 21.43%  |
| Adequate     | 4     | 28.57%  |
| Poor         | 1     | 7.14%   |
| Not Answered | 6     | 42.86%  |