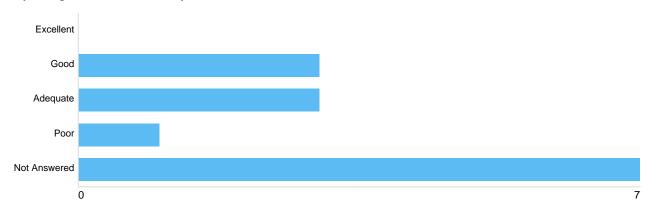

# Matrix 1 - Charges as Value for Money

| Option       | Total | Percent |
|--------------|-------|---------|
| Excellent    | 0     | 0%      |
| Good         | 2     | 14.29%  |
| Adequate     | 3     | 21.43%  |
| Poor         | 0     | 0%      |
| Not Answered | 9     | 64.29%  |