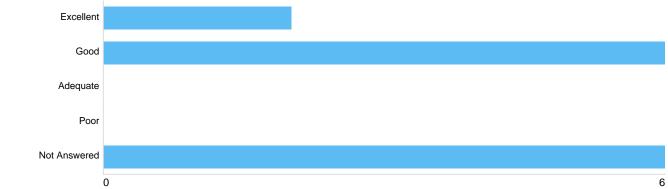

#### Matrix 1 - Access to cemetery offices

| Option       | Total | Percent |
|--------------|-------|---------|
| Excellent    | 2     | 14.29%  |
| Good         | 5     | 35.71%  |
| Adequate     | 0     | 0%      |
| Poor         | 0     | 0%      |
| Not Answered | 7     | 50.00%  |