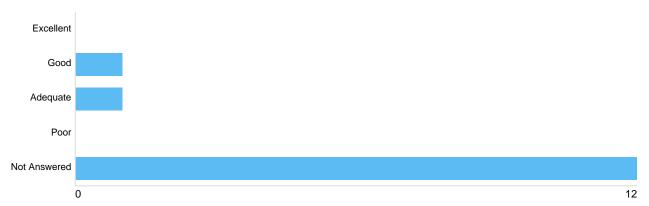

### Matrix 1 - Access to Cemetery Offices

| Option       | Total | Percent |
|--------------|-------|---------|
| Excellent    | 0     | 0%      |
| Good         | 1     | 7.14%   |
| Adequate     | 1     | 7.14%   |
| Poor         | 0     | 0%      |
| Not Answered | 12    | 85.71%  |