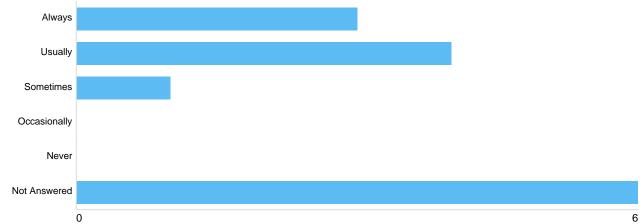

# Question 5: What is your overall satisfaction with the employees at Handsworth Cemetery?

Matrix 1 - The cemetery employees are empathetic and respectful in everything they do

| Option       | Total | Percent |
|--------------|-------|---------|
| Always       | 4     | 28.57%  |
| Usually      | 3     | 21.43%  |
| Sometimes    | 0     | 0%      |
| Occasionally | 0     | 0%      |
| Never        | 0     | 0%      |
| Not Answered | 7     | 50.00%  |