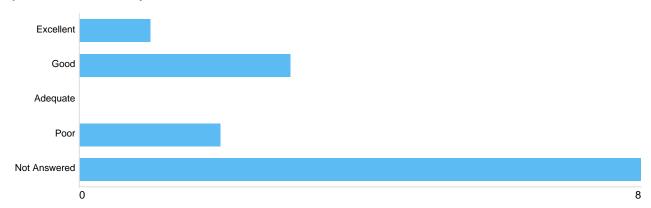

# Question 6: What is your overall satisfaction with the service at Kings Norton Cemetery?

Matrix 1 - Your overall satisfaction with the Service

| Option       | Total | Percent |
|--------------|-------|---------|
| Excellent    | 2     | 14.29%  |
| Good         | 3     | 21.43%  |
| Adequate     | 1     | 7.14%   |
| Poor         | 0     | 0%      |
| Not Answered | 8     | 57.14%  |