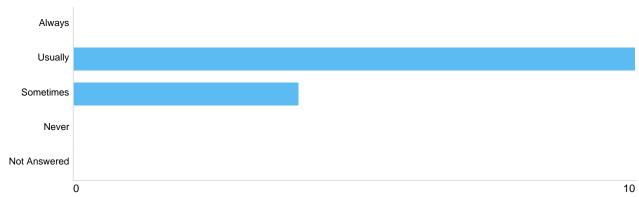

## Question 27: Are you generally able to book the time/date you want?

#### Book time and date want

| Option       | Total | Percent |
|--------------|-------|---------|
| Always       | 0     | 0%      |
| Usually      | 10    | 71.43%  |
| Sometimes    | 4     | 28.57%  |
| Never        | 0     | 0%      |
| Not Answered | 0     | 0%      |

## Question 28: Any comments in relation to booking the date/time you want?