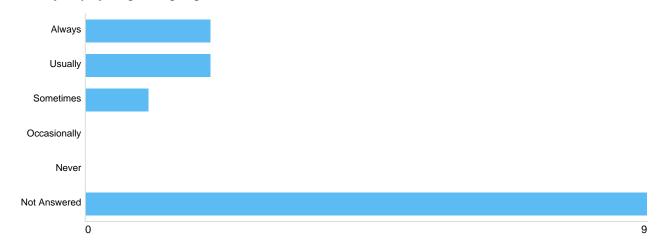

# Question 5: What is your overall satisfaction with the employees at Handsworth Cemetery?

Matrix 1 - The cemetery employees are empathetic and respectful in everything they do

| Option       | Total | Percent |
|--------------|-------|---------|
| Always       | 4     | 28.57%  |
| Usually      | 3     | 21.43%  |
| Sometimes    | 0     | 0%      |
| Occasionally | 0     | 0%      |
| Never        | 0     | 0%      |
| Not Answered | 7     | 50.00%  |