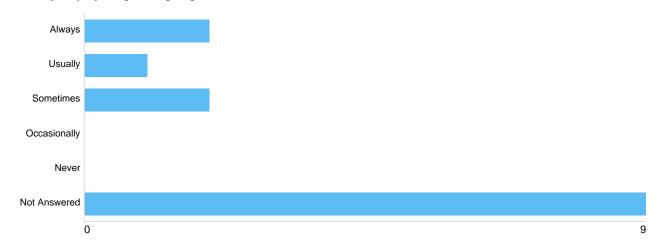

# Question 5: What is your overall satisfaction with the employees at Handsworth Cemetery?

Matrix 1 - The cemetery employees are empathetic and respectful in everything they do

| Option       | Total | Percent |
|--------------|-------|---------|
| Always       | 4     | 28.57%  |
| Usually      | 3     | 21.43%  |
| Sometimes    | 0     | 0%      |
| Occasionally | 0     | 0%      |
| Never        | 0     | 0%      |
| Not Answered | 7     | 50.00%  |