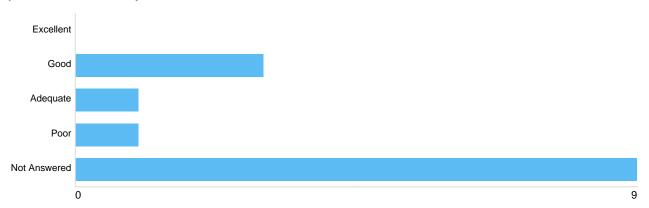

# Question 8: What is your overall satisfaction with the service at Brandwood End Cemetery?

Matrix 1 - Your overall satisfaction with the Service

| Option       | Total | Percent |
|--------------|-------|---------|
| Excellent    | 1     | 7.14%   |
| Good         | 2     | 14.29%  |
| Adequate     | 2     | 14.29%  |
| Poor         | 0     | 0%      |
| Not Answered | 9     | 64.29%  |