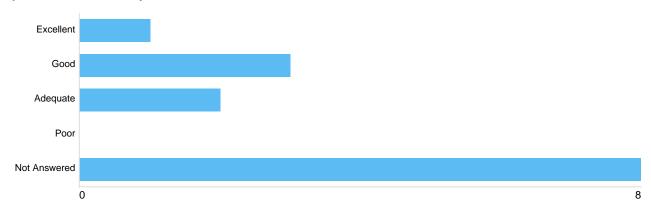

# Question 6: What is your overall satisfaction with the service at Kings Norton Cemetery?

Matrix 1 - Your overall satisfaction with the Service

| Option       | Total | Percent |
|--------------|-------|---------|
| Excellent    | 2     | 14.29%  |
| Good         | 3     | 21.43%  |
| Adequate     | 1     | 7.14%   |
| Poor         | 0     | 0%      |
| Not Answered | 8     | 57.14%  |