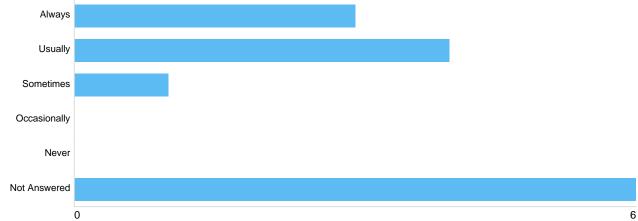

Matrix 1 - The Cemetery office employees appearance is appropriate

| Option       | To | otal | Percent |
|--------------|----|------|---------|
| Always       | 5  |      | 35.71%  |
| Usually      | 1  |      | 7.14%   |
| Sometimes    | 0  |      | 0%      |
| Occasionally | 0  |      | 0%      |
| Never        | 0  |      | 0%      |
| Not Answered | 8  |      | 57 14%  |