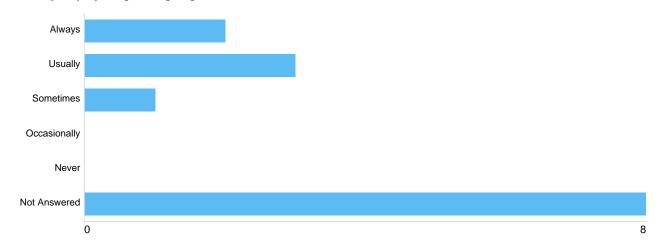

# Question 7: What is your overall satisfaction with the employees at Kings Norton Cemetery?

Matrix 1 - The cemetery employees are empathetic and respectful in everything they do

| Option       | Total | Percent |
|--------------|-------|---------|
| Always       | 4     | 28.57%  |
| Usually      | 1     | 7.14%   |
| Sometimes    | 1     | 7.14%   |
| Occasionally | 0     | 0%      |
| Never        | 0     | 0%      |
| Not Answered | 8     | 57.14%  |