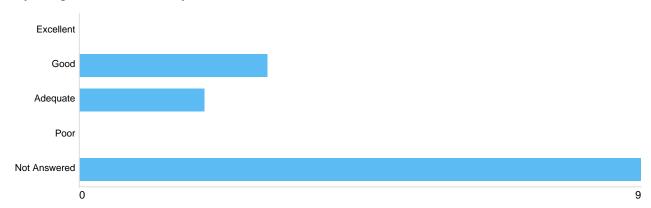

# Matrix 1 - Parking Facilities

| Option       | Total | Percent |
|--------------|-------|---------|
| Excellent    | 1     | 7.14%   |
| Good         | 1     | 7.14%   |
| Adequate     | 3     | 21.43%  |
| Poor         | 2     | 14.29%  |
| Not Answered | 7     | 50.00%  |