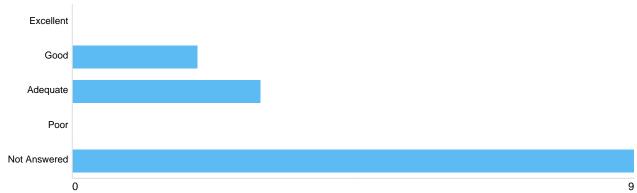

#### Matrix 1 - Access to cemetery offices

| Option       | Total | Percent |
|--------------|-------|---------|
| Excellent    | 2     | 14.29%  |
| Good         | 5     | 35.71%  |
| Adequate     | 0     | 0%      |
| Poor         | 0     | 0%      |
| Not Answered | 7     | 50.00%  |