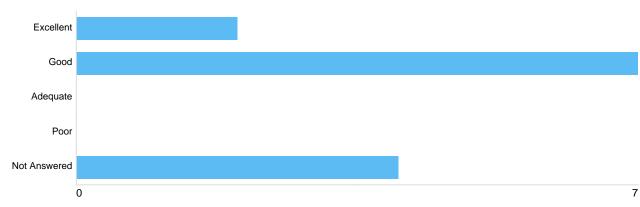

#### Question 4: What is your overall satisfaction with the service at Lodge Hill Crematorium?

What is your overall satisfaction with the service at Lodge Hill Crematorium?