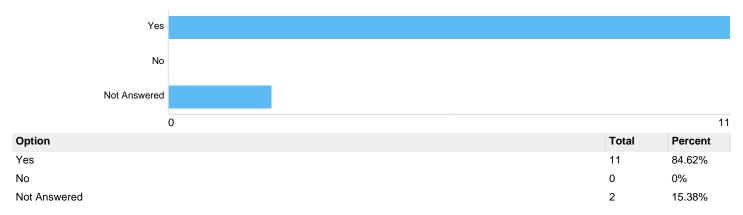

#### Question 18: Are you generally able to book the time/date you want?

#### Book time and date want

| Option       | Total | Percent |  |
|--------------|-------|---------|--|
| Always       | 0     | 0%      |  |
| Usually      | 9     | 69.23%  |  |
| Sometimes    | 4     | 30.77%  |  |
| Never        | 0     | 0%      |  |
| Not Answered | 0     | 0%      |  |
|              |       |         |  |