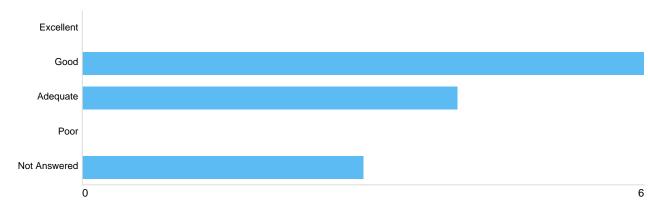

#### Question 8: What is your overall satisfaction with the service at Yardley Crematorium?

What is your overall satisfaction with the service at Yardley Crematorium?

#### Question 9: What is your overall satisfaction with the employees at Yardley Crematorium?

| Option       | Total | Percent |
|--------------|-------|---------|
| Always       | 6     | 46.15%  |
| Usually      | 4     | 30.77%  |
| Sometimes    | 0     | 0%      |
| Occasionally | 0     | 0%      |
| Never        | 0     | 0%      |
| Not Answered | 3     | 23.08%  |