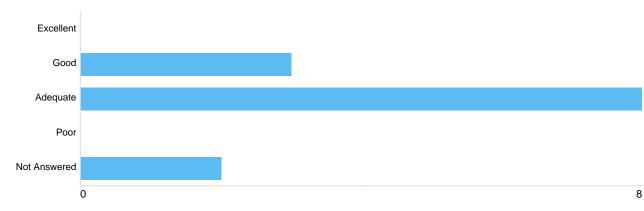

#### Question 6: What is your overall satisfaction with the service at Sutton Coldfield Crematorium?

#### What is your overall satisfaction with the service at Sutton Coldfield Crematorium?

| Option       | Total | Percent |
|--------------|-------|---------|
| Excellent    | 4     | 30.77%  |
| Good         | 6     | 46.15%  |
| Adequate     | 1     | 7.69%   |
| Poor         | 0     | 0%      |
| Not Answered | 2     | 15.38%  |