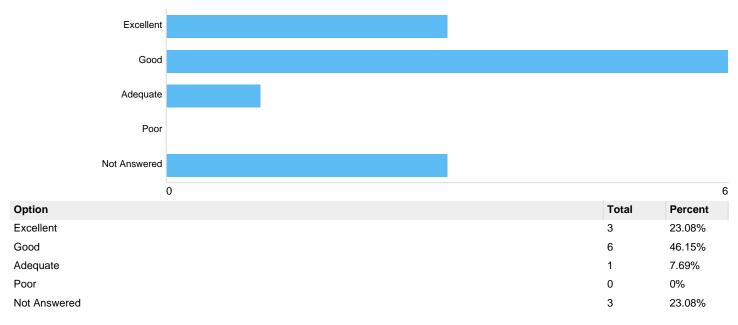

#### What is your overall satisfaction with the service at Sutton Coldfield Crematorium?

| Option       | Total | Percent |
|--------------|-------|---------|
| Excellent    | 4     | 30.77%  |
| Good         | 6     | 46.15%  |
| Adequate     | 1     | 7.69%   |
| Poor         | 0     | 0%      |
| Not Answered | 2     | 15.38%  |