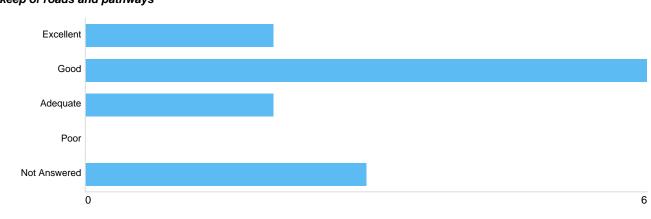

#### Matrix 1 - Upkeep of roads and pathways

| Option       | Total | Percent |
|--------------|-------|---------|
| Excellent    | 2     | 15.38%  |
| Good         | 6     | 46.15%  |
| Adequate     | 1     | 7.69%   |
| Poor         | 0     | 0%      |
| Not Answered | 4     | 30.77%  |