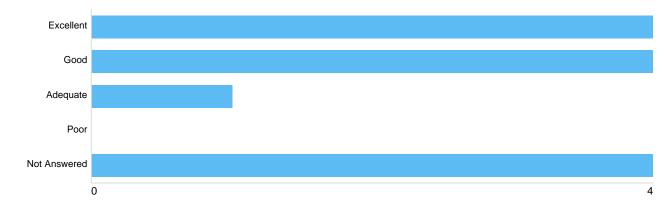

#### Question 4: What is your overall satisfaction with the service at Lodge Hill Crematorium?

What is your overall satisfaction with the service at Lodge Hill Crematorium?