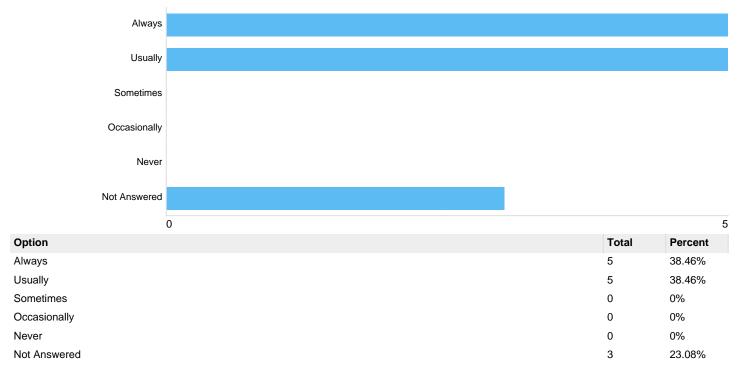

#### Question 4: What is your overall satisfaction with the service at Lodge Hill Crematorium?

What is your overall satisfaction with the service at Lodge Hill Crematorium?

#### Question 5: What is your overall satisfaction with the employees at Lodge Hill Crematorium

| Option       | Total | Percent |
|--------------|-------|---------|
| Always       | 6     | 46.15%  |
| Usually      | 3     | 23.08%  |
| Sometimes    | 0     | 0%      |
| Occasionally | 0     | 0%      |
| Never        | 0     | 0%      |
| Not Answered | 4     | 30.77%  |