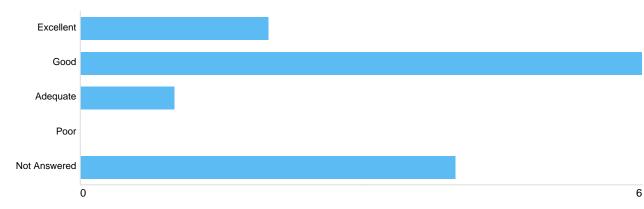

#### Question 8: What is your overall satisfaction with the service at Yardley Crematorium?

What is your overall satisfaction with the service at Yardley Crematorium?