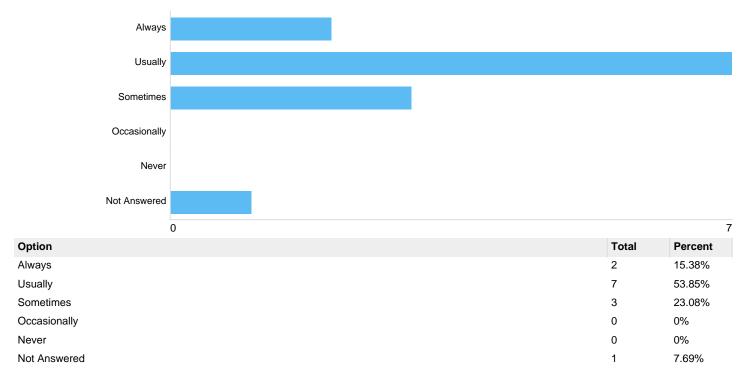

#### Question 18: Are you generally able to book the time/date you want?

#### Book time and date want

| Option       | Total | Percent |  |
|--------------|-------|---------|--|
| Always       | 0     | 0%      |  |
| Usually      | 9     | 69.23%  |  |
| Sometimes    | 4     | 30.77%  |  |
| Never        | 0     | 0%      |  |
| Not Answered | 0     | 0%      |  |
|              |       |         |  |