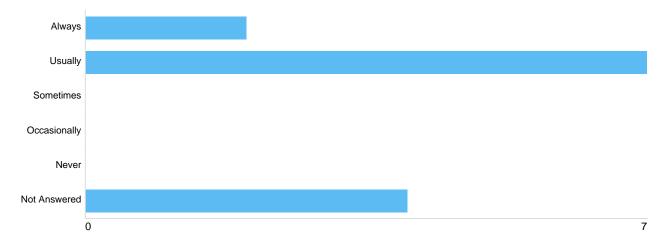

#### Matrix 1 - The Crematoria Employees are true to their word

| Option       | Total | Percent |
|--------------|-------|---------|
| Always       | 2     | 15.38%  |
| Usually      | 7     | 53.85%  |
| Sometimes    | 0     | 0%      |
| Occasionally | 0     | 0%      |
| Never        | 0     | 0%      |
| Not Answered | 4     | 30.77%  |