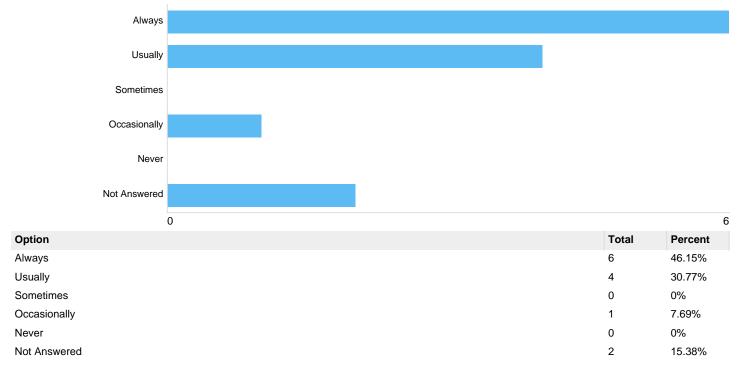

#### Matrix 1 - The Crematoria Employees appearance is appropriate

| Option       | Total | Percent |
|--------------|-------|---------|
| Always       | 6     | 46.15%  |
| Usually      | 4     | 30.77%  |
| Sometimes    | 0     | 0%      |
| Occasionally | 0     | 0%      |
| Never        | 1     | 7.69%   |
| Not Answered | 2     | 15.38%  |