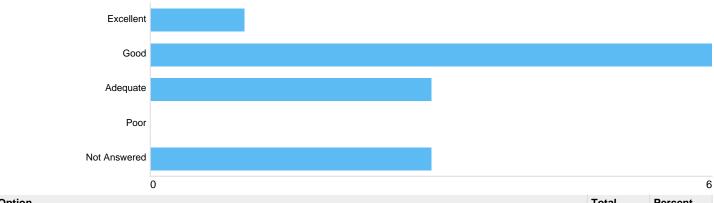

#### Question 6: What is your overall satisfaction with the service at Sutton Coldfield Crematorium?

#### What is your overall satisfaction with the service at Sutton Coldfield Crematorium?

| Option       | Total | Percent |
|--------------|-------|---------|
| Excellent    | 4     | 30.77%  |
| Good         | 6     | 46.15%  |
| Adequate     | 1     | 7.69%   |
| Poor         | 0     | 0%      |
| Not Answered | 2     | 15.38%  |