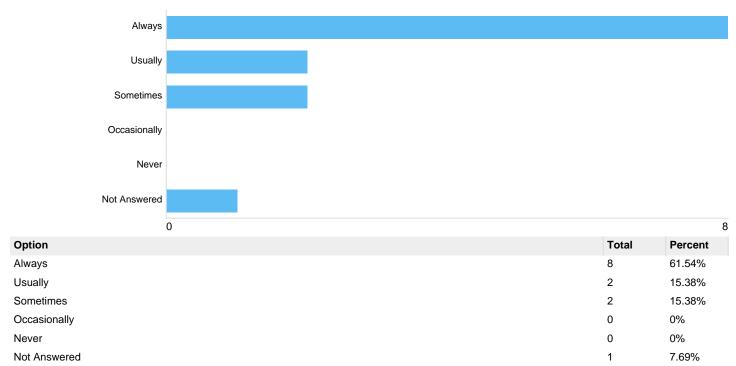

tion effective?

Q22



#### Question 22: Do you regularly use email as a method of personal communication within your business?

#### Use email for business



Question 23: If you would like us to communicate with you using your email address rather than your postal address please supply your email address

#### Rather us use email address

There were 6 responses to this part of the question.

#### Question 24: Do you find it easy to contact service managers within Bereavement Services?

#### Easy to contact managers







| Option       | Total | Percent |
|--------------|-------|---------|
| Yes          | 9     | 69.23%  |
| No           | 2     | 15.38%  |
| Not Answered | 2     | 15.38%  |

Question 25: What is your overall satisfaction with managers within Bereavement Services?





#### Matrix 1 - Bereavement Service Managers are true to their word







| Option       | Total | Percent |
|--------------|-------|---------|
| Always       | 5     | 38.46%  |
| Usually      | 5     | 38.46%  |
| Sometimes    | 2     | 15.38%  |
| Occasionally | 0     | 0%      |
| Never        | 0     | 0%      |
| Not Answered | 1     | 7.69%   |

#### Matrix 1 - Bereavement Service Managers get things right first time



## Question 26: Do you have any comments you would like to make in relation to the management team within Bereavement Services?

#### Do you have any comments you would like to make in relation to the management team?

There were 1 responses to this part of the question.

#### Question 27: Do you feel that this questionnaire is an effective method of consultation