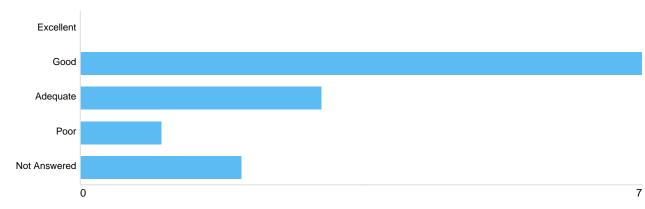

Question 12: Please indicate your satisfaction with the crematoria service at Sutton Coldfield Crematorium by ticking the box you think is most appropriate