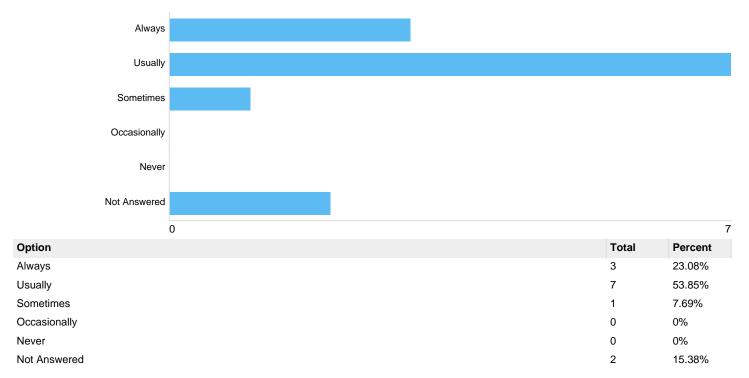

#### Matrix 1 - The Crematoria Employees are true to their word

| Option       | Total | Percent |
|--------------|-------|---------|
| Always       | 2     | 15.38%  |
| Usually      | 7     | 53.85%  |
| Sometimes    | 0     | 0%      |
| Occasionally | 0     | 0%      |
| Never        | 0     | 0%      |
| Not Answered | 4     | 30.77%  |