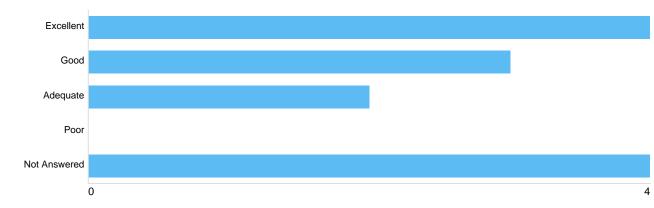

#### Question 5: What is your overall satisfaction with the employees at Lodge Hill Crematorium

| Option       | Total | Percent |
|--------------|-------|---------|
| Always       | 6     | 46.15%  |
| Usually      | 3     | 23.08%  |
| Sometimes    | 0     | 0%      |
| Occasionally | 0     | 0%      |
| Never        | 0     | 0%      |
| Not Answered | 4     | 30.77%  |

#### Matrix 1 - The Crematoria Employees are true to their word

| Option       | Total | Percent |
|--------------|-------|---------|
| Always       | 2     | 15.38%  |
| Usually      | 7     | 53.85%  |
| Sometimes    | 0     | 0%      |
| Occasionally | 0     | 0%      |
| Never        | 0     | 0%      |
| Not Answered | 4     | 30.77%  |