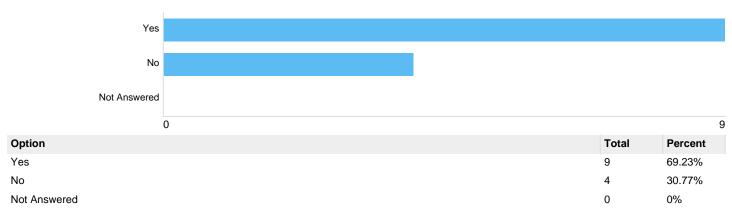

#### Question 24: Do you find it easy to contact service managers within Bereavement Services?

#### Easy to contact managers

| Option       | Total | Percent |
|--------------|-------|---------|
| Yes          | 9     | 69.23%  |
| No           | 2     | 15.38%  |
| Not Answered | 2     | 15.38%  |