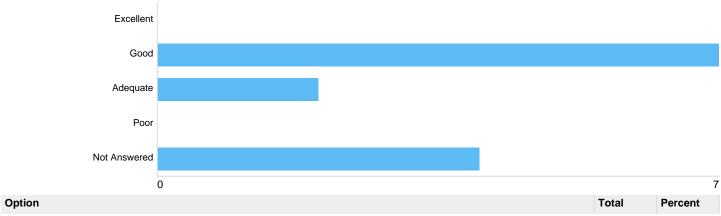

#### Question 8: What is your overall satisfaction with the service at Yardley Crematorium?

What is your overall satisfaction with the service at Yardley Crematorium?