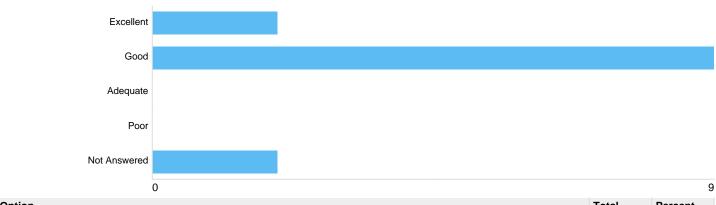

#### Question 4: What is your overall satisfaction with the service at Lodge Hill Crematorium?

What is your overall satisfaction with the service at Lodge Hill Crematorium?