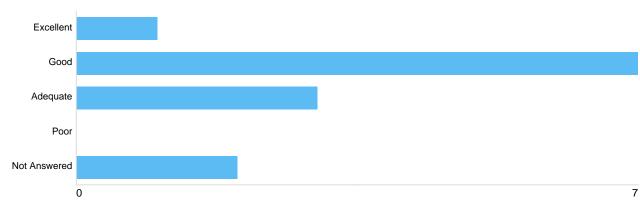

#### Question 6: What is your overall satisfaction with the service at Sutton Coldfield Crematorium?