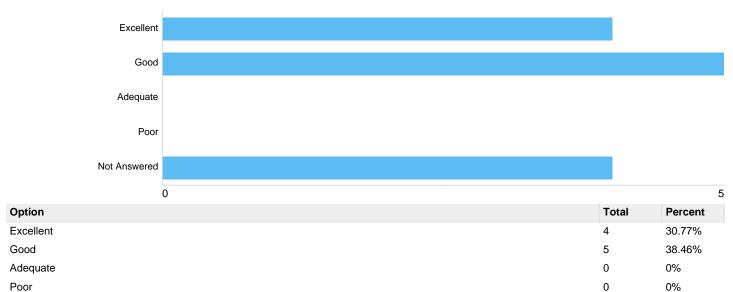

#### Question 6: What is your overall satisfaction with the service at Sutton Coldfield Crematorium?

#### What is your overall satisfaction with the service at Sutton Coldfield Crematorium?

| Option       | Total | Percent |
|--------------|-------|---------|
| Excellent    | 4     | 30.77%  |
| Good         | 6     | 46.15%  |
| Adequate     | 1     | 7.69%   |
| Poor         | 0     | 0%      |
| Not Answered | 2     | 15.38%  |