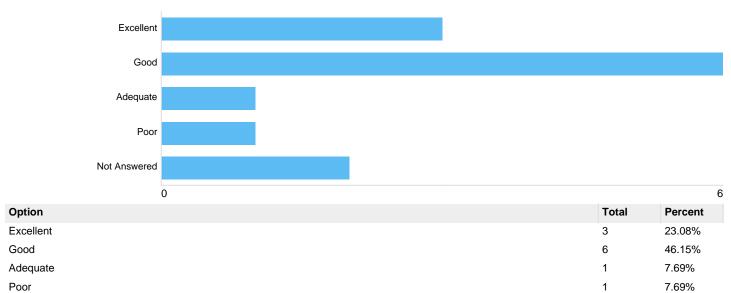

#### What is your overall satisfaction with the service at Sutton Coldfield Crematorium?

| Option       | Total | Percent |
|--------------|-------|---------|
| Excellent    | 4     | 30.77%  |
| Good         | 6     | 46.15%  |
| Adequate     | 1     | 7.69%   |
| Poor         | 0     | 0%      |
| Not Answered | 2     | 15.38%  |