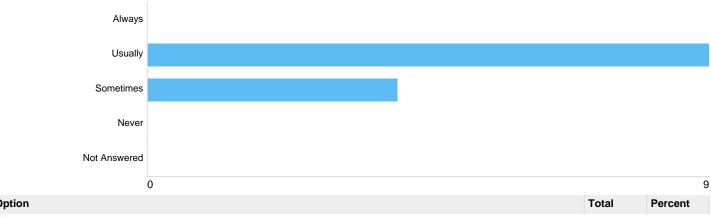

#### Question 18: Are you generally able to book the time/date you want?

#### Book time and date want

| Option       | Total | Percent |  |
|--------------|-------|---------|--|
| Always       | 0     | 0%      |  |
| Usually      | 9     | 69.23%  |  |
| Sometimes    | 4     | 30.77%  |  |
| Never        | 0     | 0%      |  |
| Not Answered | 0     | 0%      |  |
|              |       |         |  |