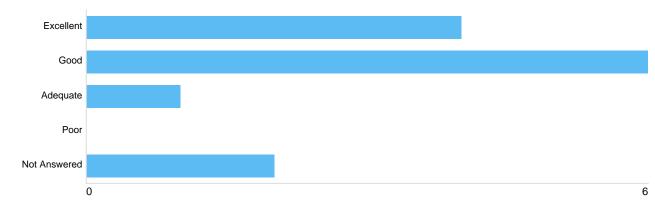

#### What is your overall satisfaction with the service at Sutton Coldfield Crematorium?

| Option       | Total | Percent |
|--------------|-------|---------|
| Excellent    | 4     | 30.77%  |
| Good         | 6     | 46.15%  |
| Adequate     | 1     | 7.69%   |
| Poor         | 0     | 0%      |
| Not Answered | 2     | 15.38%  |