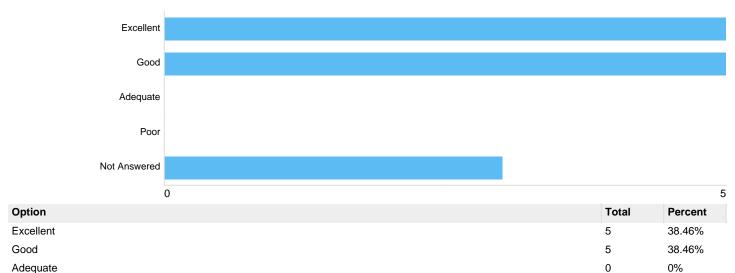

#### Question 4: What is your overall satisfaction with the service at Lodge Hill Crematorium?

What is your overall satisfaction with the service at Lodge Hill Crematorium?

#### What is your overall satisfaction with the service at Sutton Coldfield Crematorium?

| Option       | Total | Percent |
|--------------|-------|---------|
| Excellent    | 4     | 30.77%  |
| Good         | 6     | 46.15%  |
| Adequate     | 1     | 7.69%   |
| Poor         | 0     | 0%      |
| Not Answered | 2     | 15.38%  |