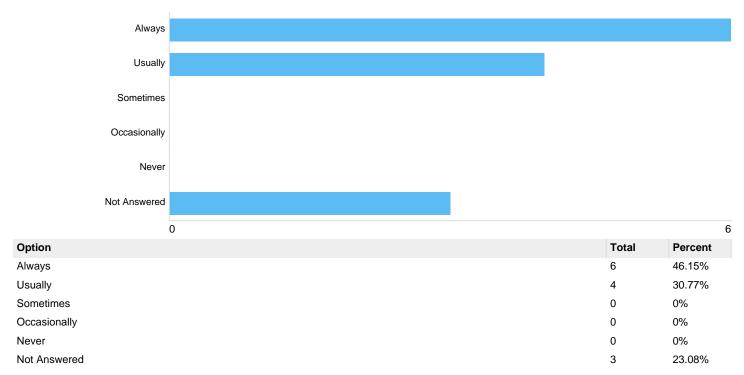

#### Matrix 1 - The Crematoria Employees appearance is appropriate

Matrix 1 - The Crematoria Office Employees are empathetic and respectful in everything they do

| Option       | Total | Percent |
|--------------|-------|---------|
| Always       | 6     | 46.15%  |
| Usually      | 3     | 23.08%  |
| Sometimes    | 0     | 0%      |
| Occasionally | 0     | 0%      |
| Never        | 0     | 0%      |
| Not Answered | 4     | 30.77%  |