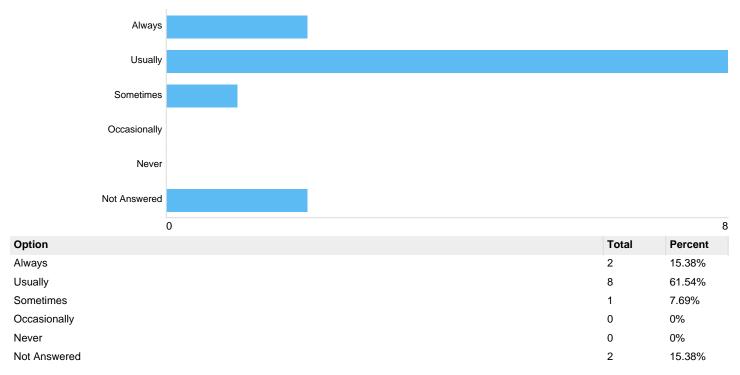

#### Matrix 1 - The Crematoria Office Employees are empathetic and respectful in everything they do

| Option       | Total | Percent |
|--------------|-------|---------|
| Always       | 4     | 30.77%  |
| Usually      | 5     | 38.46%  |
| Sometimes    | 0     | 0%      |
| Occasionally | 1     | 7.69%   |
| Never        | 0     | 0%      |
| Not Answered | 3     | 23.08%  |