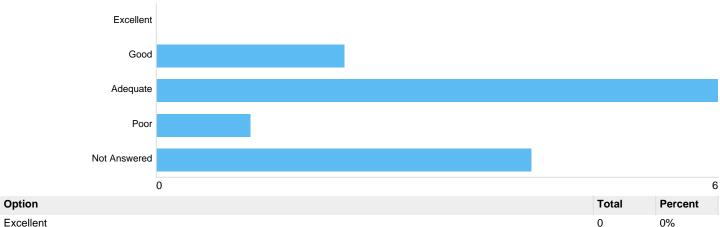

#### Question 8: What is your overall satisfaction with the service at Yardley Crematorium?

What is your overall satisfaction with the service at Yardley Crematorium?