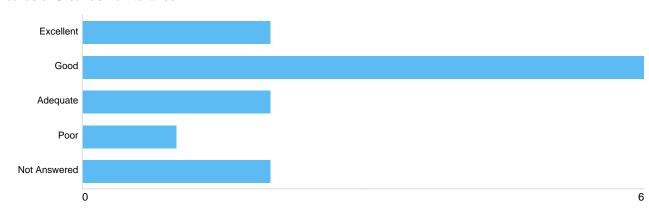

#### Question 8: What is your overall satisfaction with the service at Yardley Crematorium?

What is your overall satisfaction with the service at Yardley Crematorium?