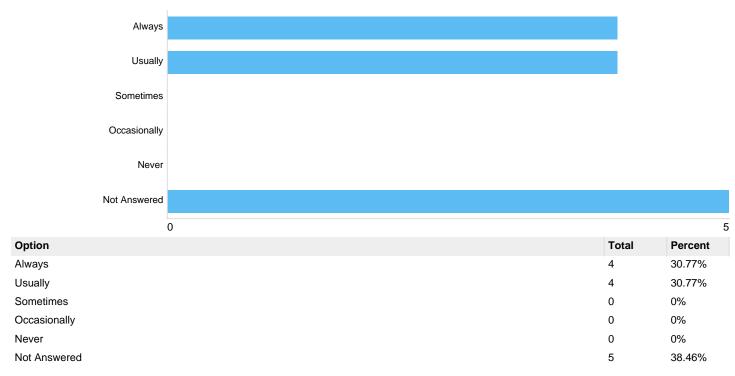

#### Question 5: What is your overall satisfaction with the employees at Lodge Hill Crematorium

| Option       | Total | Percent |
|--------------|-------|---------|
| Always       | 6     | 46.15%  |
| Usually      | 3     | 23.08%  |
| Sometimes    | 0     | 0%      |
| Occasionally | 0     | 0%      |
| Never        | 0     | 0%      |
| Not Answered | 4     | 30.77%  |