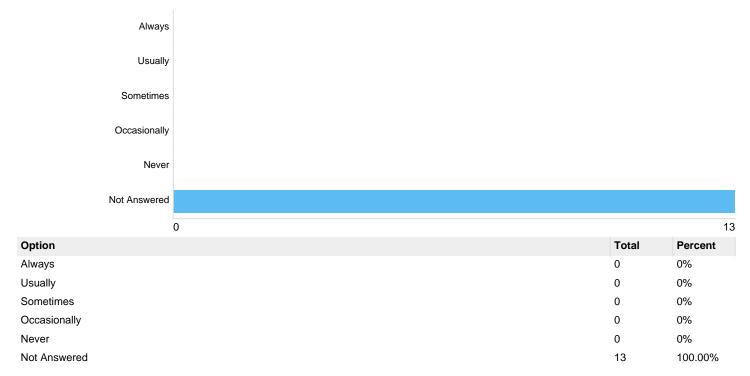

#### Matrix 1 - The Crematoria Employees are empathetic and respectful in everything they do

| Option       | Total | Percent |
|--------------|-------|---------|
| Always       | 0     | 0%      |
| Usually      | 0     | 0%      |
| Sometimes    | 0     | 0%      |
| Occasionally | 0     | 0%      |
| Never        | 0     | 0%      |
| Not Answered | 13    | 100.00% |