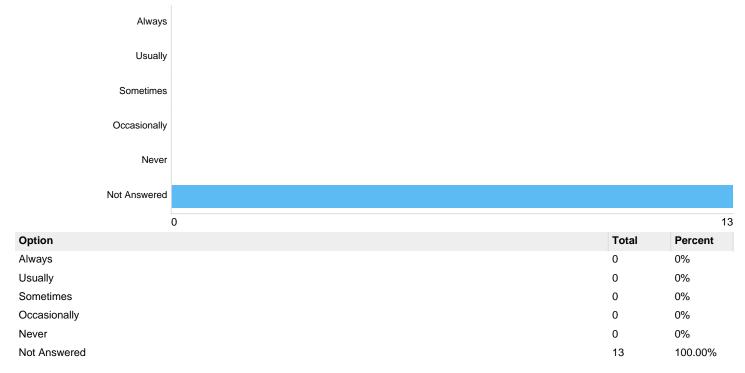

#### Matrix 1 - The Crematoria Employees get things right first time

| Option       | Total | Percent |
|--------------|-------|---------|
| Always       | 0     | 0%      |
| Usually      | 0     | 0%      |
| Sometimes    | 0     | 0%      |
| Occasionally | 0     | 0%      |
| Never        | 0     | 0%      |
| Not Answered | 13    | 100.00% |