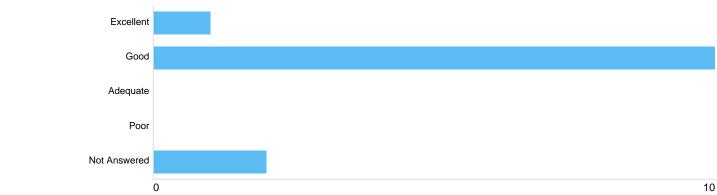

#### Question 8: What is your overall satisfaction with the service at Yardley Crematorium?

What is your overall satisfaction with the service at Yardley Crematorium?