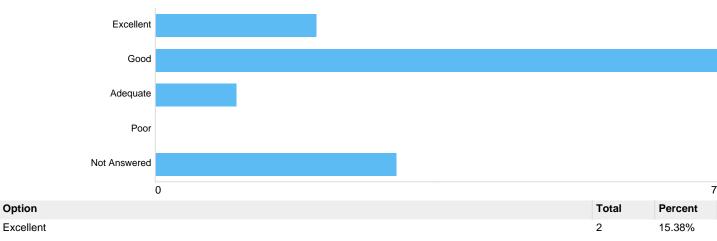

#### Question 8: What is your overall satisfaction with the service at Yardley Crematorium?

What is your overall satisfaction with the service at Yardley Crematorium?