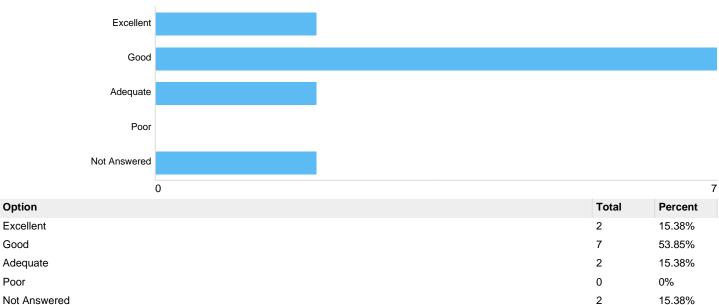

#### Question 4: What is your overall satisfaction with the service at Lodge Hill Crematorium?

What is your overall satisfaction with the service at Lodge Hill Crematorium?

#### What is your overall satisfaction with the service at Sutton Coldfield Crematorium?

| Option       | Total | Percent |
|--------------|-------|---------|
| Excellent    | 4     | 30.77%  |
| Good         | 6     | 46.15%  |
| Adequate     | 1     | 7.69%   |
| Poor         | 0     | 0%      |
| Not Answered | 2     | 15.38%  |