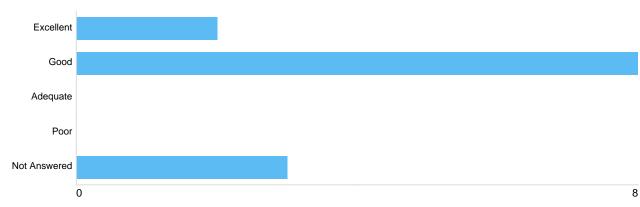

#### Question 6: What is your overall satisfaction with the service at Sutton Coldfield Crematorium?

#### What is your overall satisfaction with the service at Sutton Coldfield Crematorium?

| Option       | Total | Percent |
|--------------|-------|---------|
| Excellent    | 4     | 30.77%  |
| Good         | 6     | 46.15%  |
| Adequate     | 1     | 7.69%   |
| Poor         | 0     | 0%      |
| Not Answered | 2     | 15.38%  |