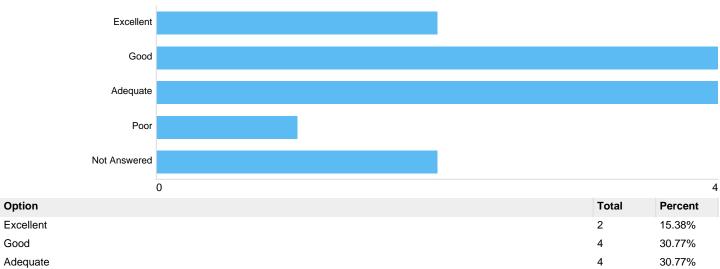

#### Question 4: What is your overall satisfaction with the service at Lodge Hill Crematorium?

What is your overall satisfaction with the service at Lodge Hill Crematorium?

#### Question 5: What is your overall satisfaction with the employees at Lodge Hill Crematorium

| Option       | Total | Percent |
|--------------|-------|---------|
| Always       | 6     | 46.15%  |
| Usually      | 3     | 23.08%  |
| Sometimes    | 0     | 0%      |
| Occasionally | 0     | 0%      |
| Never        | 0     | 0%      |
| Not Answered | 4     | 30.77%  |