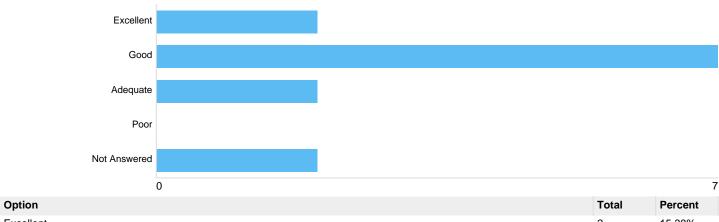

#### Question 4: What is your overall satisfaction with the service at Lodge Hill Crematorium?

What is your overall satisfaction with the service at Lodge Hill Crematorium?