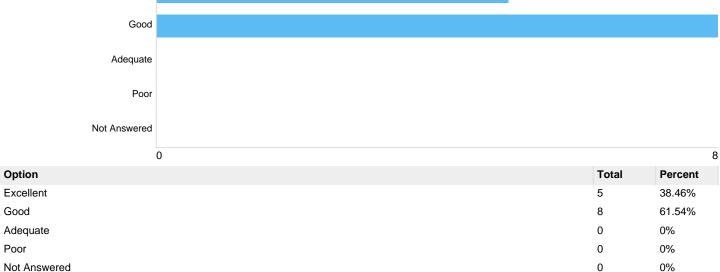

#### Question 6: What is your overall satisfaction with the service at Sutton Coldfield Crematorium?

#### What is your overall satisfaction with the service at Sutton Coldfield Crematorium?

| Option       | Total | Percent |
|--------------|-------|---------|
| Excellent    | 4     | 30.77%  |
| Good         | 6     | 46.15%  |
| Adequate     | 1     | 7.69%   |
| Poor         | 0     | 0%      |
| Not Answered | 2     | 15.38%  |