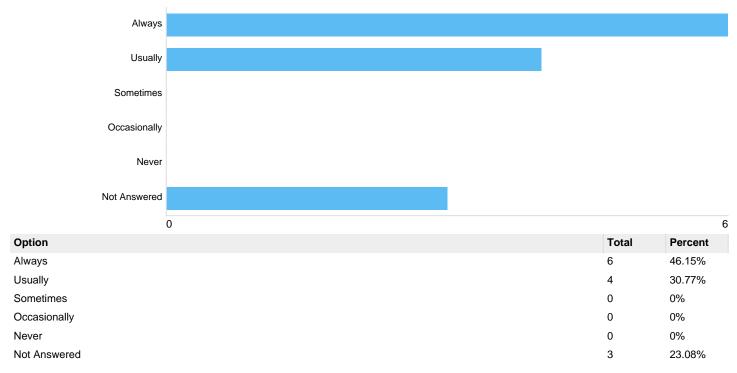

#### Matrix 1 - The Crematoria Employees appearance is appropriate

Matrix 1 - The Crematoria Office Employees are empathetic and respectful in everything they do

| Option       | Total | Percent |
|--------------|-------|---------|
| Always       | 6     | 46.15%  |
| Usually      | 3     | 23.08%  |
| Sometimes    | 0     | 0%      |
| Occasionally | 0     | 0%      |
| Never        | 0     | 0%      |
| Not Answered | 4     | 30.77%  |