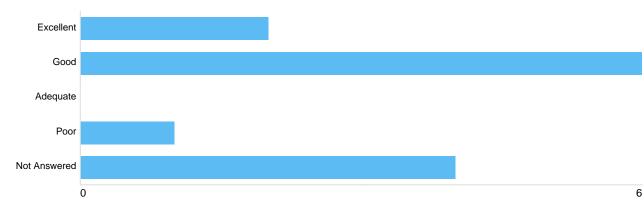

#### Question 8: What is your overall satisfaction with the service at Yardley Crematorium?

What is your overall satisfaction with the service at Yardley Crematorium?