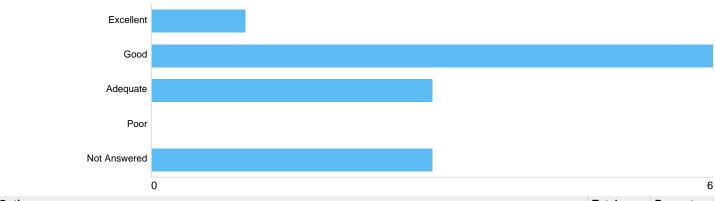

#### Question 4: What is your overall satisfaction with the service at Lodge Hill Crematorium?

What is your overall satisfaction with the service at Lodge Hill Crematorium?