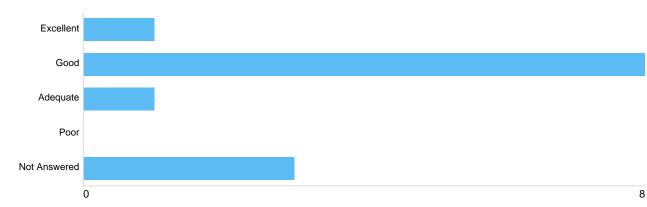

#### Question 7: What is your overall satisfaction with the employees at Sutton Coldfield Crematorium?

| Option       | Total | Percent |
|--------------|-------|---------|
| Always       | 5     | 38.46%  |
| Usually      | 5     | 38.46%  |
| Sometimes    | 1     | 7.69%   |
| Occasionally | 0     | 0%      |
| Never        | 0     | 0%      |
| Not Answered | 2     | 15.38%  |