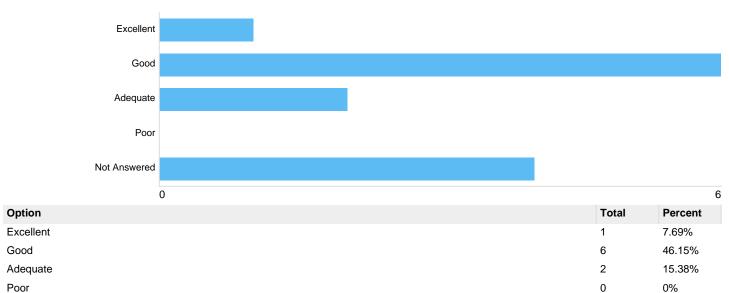

Question 12: Please indicate your satisfaction with the crematoria service at Sutton Coldfield Crematorium by ticking the box you think is most appropriate

#### Matrix 1 - The Lighting Levels

| Excellent    | 2 | 15.38% |
|--------------|---|--------|
| Good         | 7 | 53.85% |
| Adequate     | 2 | 15.38% |
| Poor         | 0 | 0%     |
| Not Answered | 2 | 15.38% |