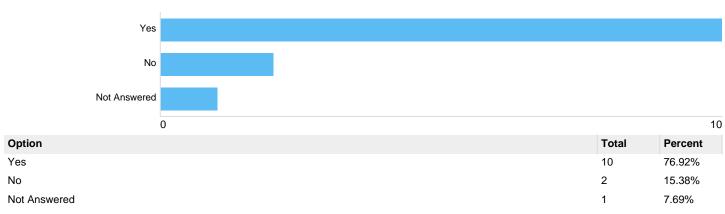

#### Question 24: Do you find it easy to contact service managers within Bereavement Services?

#### Easy to contact managers

| Option       | Total | Percent |
|--------------|-------|---------|
| Yes          | 9     | 69.23%  |
| No           | 2     | 15.38%  |
| Not Answered | 2     | 15.38%  |