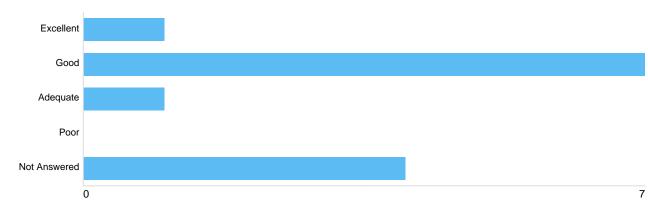

#### Question 8: What is your overall satisfaction with the service at Yardley Crematorium?

What is your overall satisfaction with the service at Yardley Crematorium?