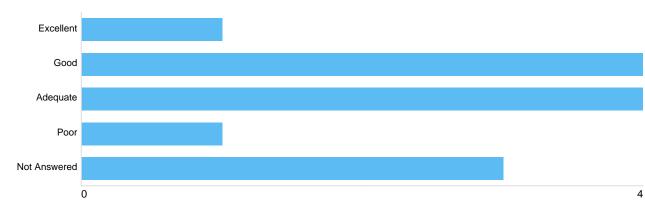

Question 12: Please indicate your satisfaction with the crematoria service at Sutton Coldfield Crematorium by ticking the box you think is most appropriate

#### Matrix 1 - The Lighting Levels

| Excellent    | 2 | 15.38% |
|--------------|---|--------|
| Good         | 7 | 53.85% |
| Adequate     | 2 | 15.38% |
| Poor         | 0 | 0%     |
| Not Answered | 2 | 15.38% |