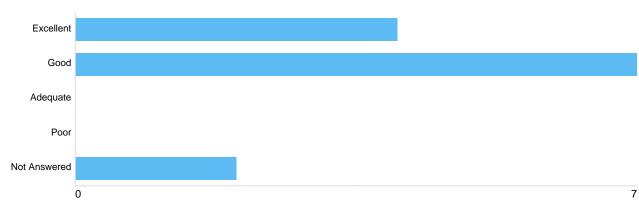

Question 25: What is your overall satisfaction with managers within Bereavement Services?

#### Matrix 1 - Bereavement Service Managers are true to their word

| Option       | Total | Percent |
|--------------|-------|---------|
| Always       | 5     | 38.46%  |
| Usually      | 5     | 38.46%  |
| Sometimes    | 2     | 15.38%  |
| Occasionally | 0     | 0%      |
| Never        | 0     | 0%      |
| Not Answered | 1     | 7.69%   |