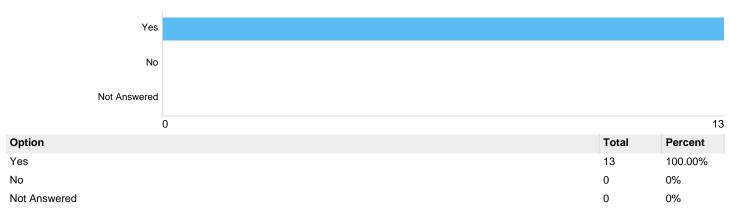

#### Question 24: Do you find it easy to contact service managers within Bereavement Services?

#### Easy to contact managers

| Option       | Total | Percent |
|--------------|-------|---------|
| Yes          | 9     | 69.23%  |
| No           | 2     | 15.38%  |
| Not Answered | 2     | 15.38%  |