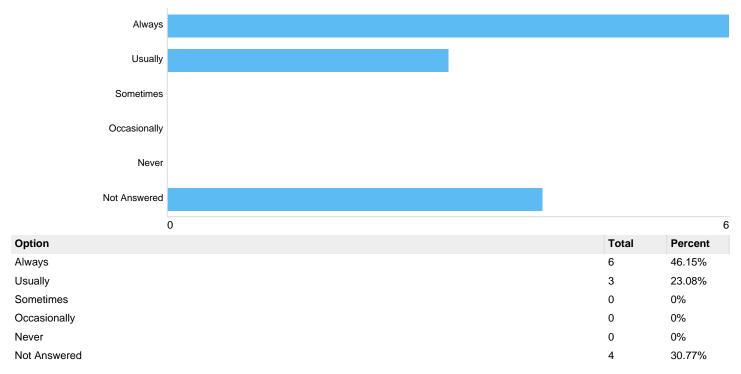

#### Question 5: What is your overall satisfaction with the employees at Lodge Hill Crematorium

| Option       | Total | Percent |
|--------------|-------|---------|
| Always       | 6     | 46.15%  |
| Usually      | 3     | 23.08%  |
| Sometimes    | 0     | 0%      |
| Occasionally | 0     | 0%      |
| Never        | 0     | 0%      |
| Not Answered | 4     | 30.77%  |