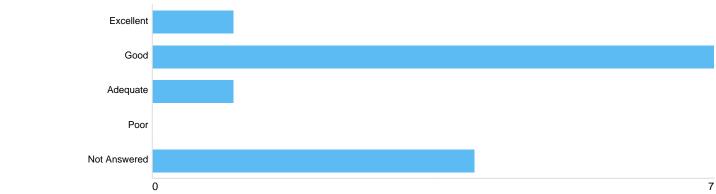

#### Question 6: What is your overall satisfaction with the service at Sutton Coldfield Crematorium?

#### What is your overall satisfaction with the service at Sutton Coldfield Crematorium?

| Option       | Total | Percent |
|--------------|-------|---------|
| Excellent    | 4     | 30.77%  |
| Good         | 6     | 46.15%  |
| Adequate     | 1     | 7.69%   |
| Poor         | 0     | 0%      |
| Not Answered | 2     | 15.38%  |