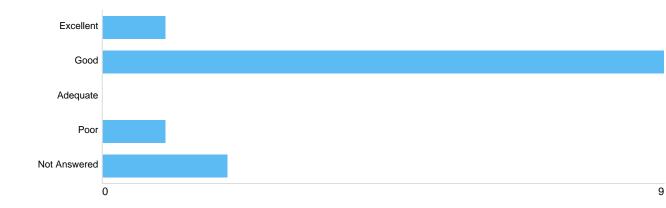

#### Question 6: What is your overall satisfaction with the service at Sutton Coldfield Crematorium?

#### What is your overall satisfaction with the service at Sutton Coldfield Crematorium?

| Option       | Total | Percent |
|--------------|-------|---------|
| Excellent    | 4     | 30.77%  |
| Good         | 6     | 46.15%  |
| Adequate     | 1     | 7.69%   |
| Poor         | 0     | 0%      |
| Not Answered | 2     | 15.38%  |