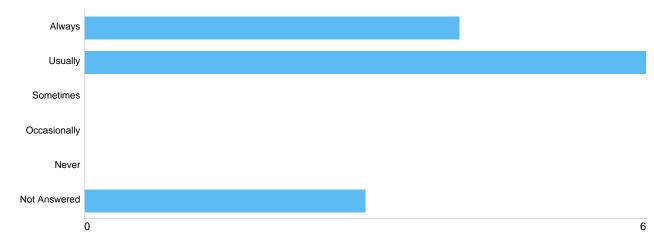

#### Question 8: What is your overall satisfaction with the service at Yardley Crematorium?

What is your overall satisfaction with the service at Yardley Crematorium?

#### Question 9: What is your overall satisfaction with the employees at Yardley Crematorium?

| Option       | Total | Percent |
|--------------|-------|---------|
| Always       | 6     | 46.15%  |
| Usually      | 4     | 30.77%  |
| Sometimes    | 0     | 0%      |
| Occasionally | 0     | 0%      |
| Never        | 0     | 0%      |
| Not Answered | 3     | 23.08%  |