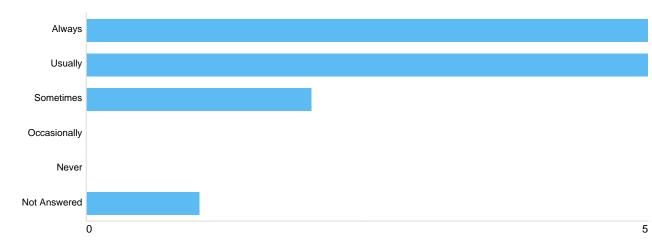

Question 25: What is your overall satisfaction with managers within Bereavement Services?

#### Matrix 1 - Bereavement Service Managers are true to their word

| Option       | Total | Percent |
|--------------|-------|---------|
| Always       | 5     | 38.46%  |
| Usually      | 5     | 38.46%  |
| Sometimes    | 2     | 15.38%  |
| Occasionally | 0     | 0%      |
| Never        | 0     | 0%      |
| Not Answered | 1     | 7.69%   |

#### Matrix 1 - Bereavement Service Managers get things right first time