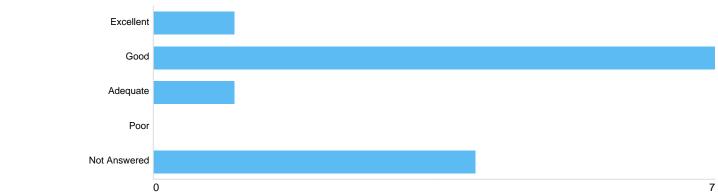

#### Question 8: What is your overall satisfaction with the service at Yardley Crematorium?

What is your overall satisfaction with the service at Yardley Crematorium?