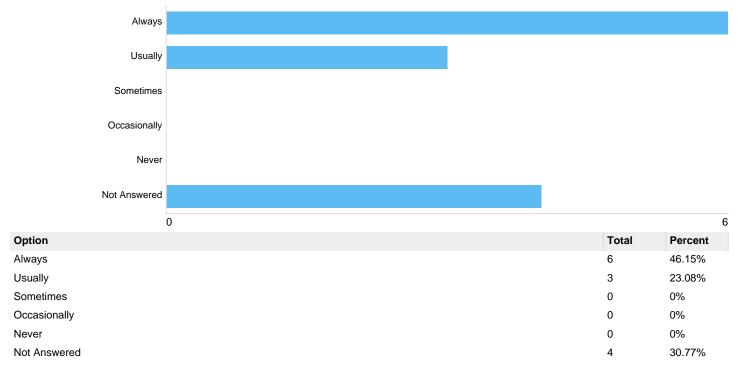

#### Matrix 2 - The Crematoria Office Employees are empathetic and respectful in everything they do

| Option       | Total | Percent |
|--------------|-------|---------|
| Always       | 4     | 30.77%  |
| Usually      | 5     | 38.46%  |
| Sometimes    | 0     | 0%      |
| Occasionally | 0     | 0%      |
| Never        | 0     | 0%      |
| Not Answered | 4     | 30.77%  |