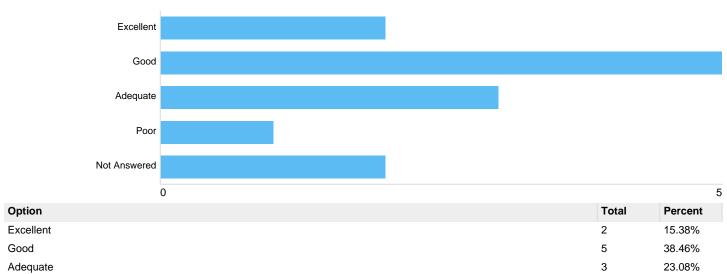

#### Question 8: What is your overall satisfaction with the service at Yardley Crematorium?

What is your overall satisfaction with the service at Yardley Crematorium?

#### Question 9: What is your overall satisfaction with the employees at Yardley Crematorium?

| Option       | Total | Percent |
|--------------|-------|---------|
| Always       | 6     | 46.15%  |
| Usually      | 4     | 30.77%  |
| Sometimes    | 0     | 0%      |
| Occasionally | 0     | 0%      |
| Never        | 0     | 0%      |
| Not Answered | 3     | 23.08%  |