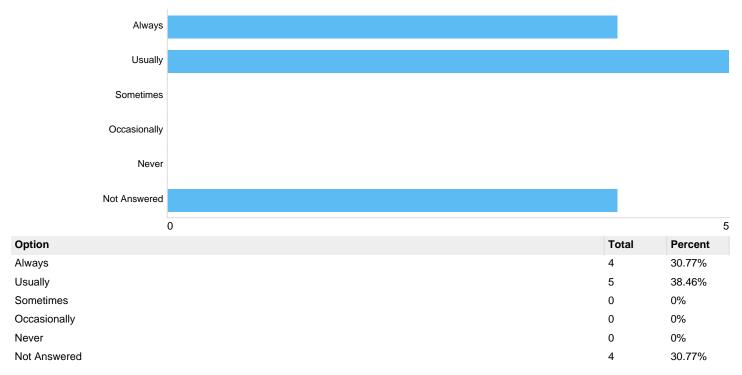

#### Question 5: What is your overall satisfaction with the employees at Lodge Hill Crematorium

| Option       | Total | Percent |
|--------------|-------|---------|
| Always       | 6     | 46.15%  |
| Usually      | 3     | 23.08%  |
| Sometimes    | 0     | 0%      |
| Occasionally | 0     | 0%      |
| Never        | 0     | 0%      |
| Not Answered | 4     | 30.77%  |