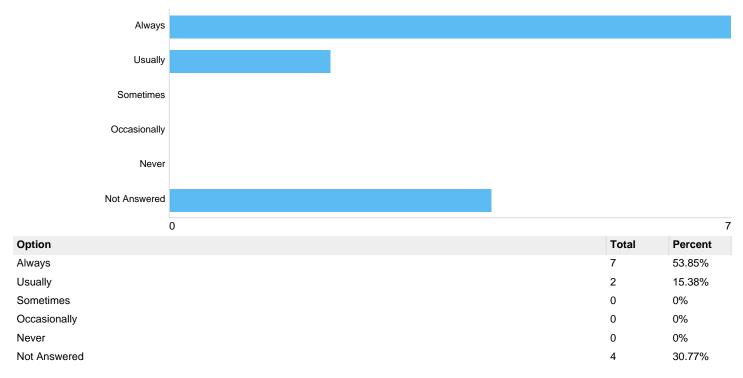

#### Matrix 1 - The Crematoria Office Employees appearance is appropriate

| Option       | Total | Percent |
|--------------|-------|---------|
| Always       | 7     | 53.85%  |
| Usually      | 4     | 30.77%  |
| Sometimes    | 0     | 0%      |
| Occasionally | 0     | 0%      |
| Never        | 0     | 0%      |
| Not Answered | 2     | 15.38%  |