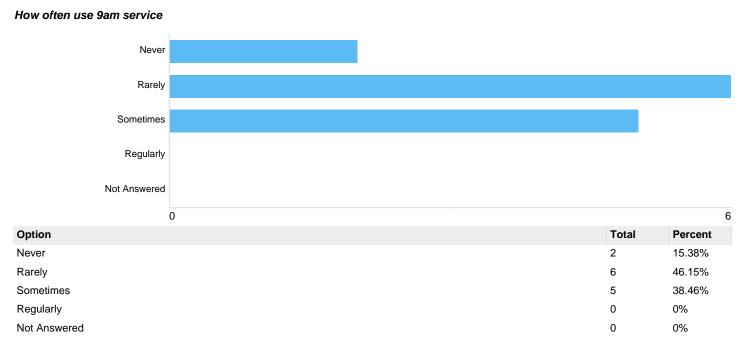

#### Question 29: How often do you use the 9:00am service?

#### Never Rarely Sometimes Regularly Not Answered 0 9 Option Total Percent Never 0 0% Rarely 2 15.38% 9 Sometimes 69.23% 7.69% Regularly 1 Not Answered 1 7.69%