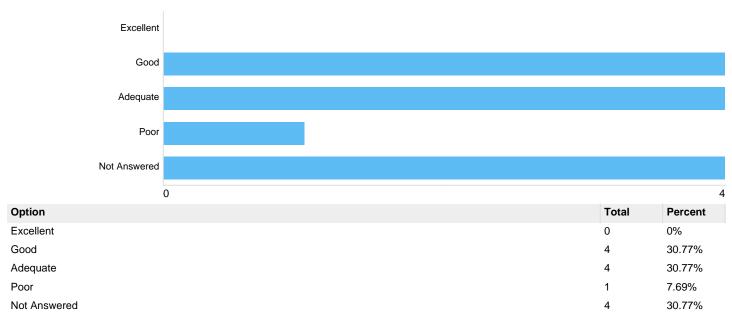

#### Question 4: What is your overall satisfaction with the service at Lodge Hill Crematorium?

What is your overall satisfaction with the service at Lodge Hill Crematorium?