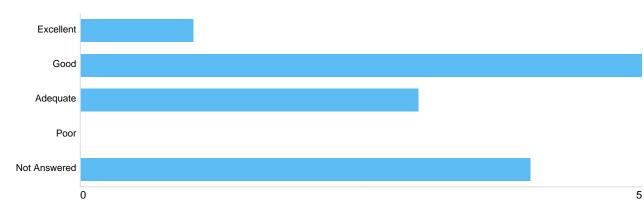

#### Question 4: What is your overall satisfaction with the service at Lodge Hill Crematorium?

What is your overall satisfaction with the service at Lodge Hill Crematorium?