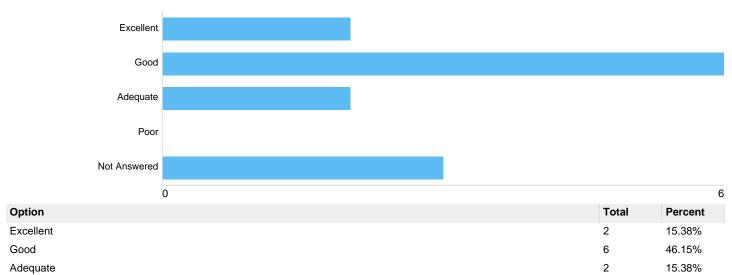

#### Question 8: What is your overall satisfaction with the service at Yardley Crematorium?

What is your overall satisfaction with the service at Yardley Crematorium?