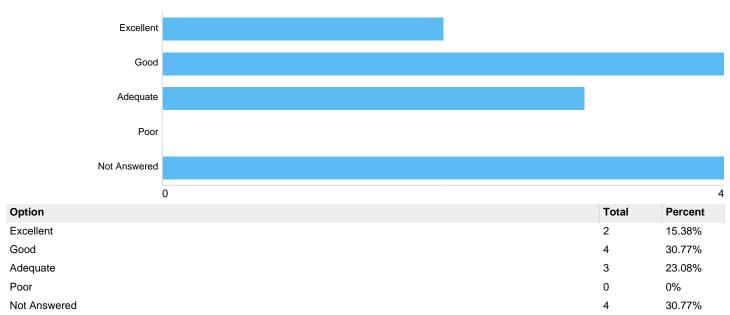

#### Question 6: What is your overall satisfaction with the service at Sutton Coldfield Crematorium?

#### What is your overall satisfaction with the service at Sutton Coldfield Crematorium?

| Option       | Total | Percent |
|--------------|-------|---------|
| Excellent    | 4     | 30.77%  |
| Good         | 6     | 46.15%  |
| Adequate     | 1     | 7.69%   |
| Poor         | 0     | 0%      |
| Not Answered | 2     | 15.38%  |