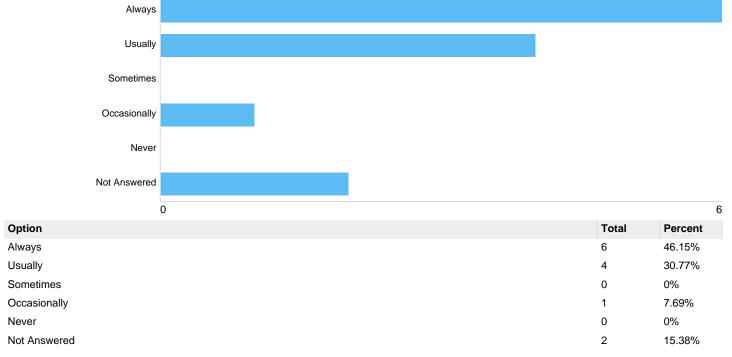

#### Question 5: What is your overall satisfaction with the employees at Lodge Hill Crematorium

| Option       | Total | Percent |
|--------------|-------|---------|
| Always       | 6     | 46.15%  |
| Usually      | 3     | 23.08%  |
| Sometimes    | 0     | 0%      |
| Occasionally | 0     | 0%      |
| Never        | 0     | 0%      |
| Not Answered | 4     | 30.77%  |