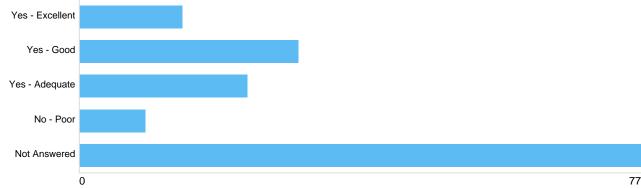

#### Q16

| Option          | Total | Percent |
|-----------------|-------|---------|
| Yes - Excellent | 14    | 9.15%   |
| Yes - Good      | 30    | 19.61%  |
| Yes - Adequate  | 23    | 15.03%  |
| No - Poor       | 9     | 5.88%   |
| Not Answered    | 77    | 50.33%  |