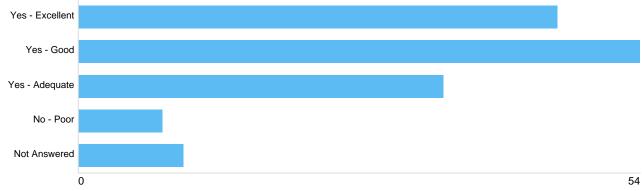

## Question 7: General: Do you consider the Council's charges to be reasonable in relation to the overall cost of the funeral?

#### Q6

| Option          | Total | Percent |
|-----------------|-------|---------|
| Yes - Excellent | 46    | 30.07%  |
| Yes - Good      | 54    | 35.29%  |
| Yes - Adequate  | 35    | 22.88%  |
| No - Poor       | 8     | 5.23%   |
| Not Answered    | 10    | 6.54%   |