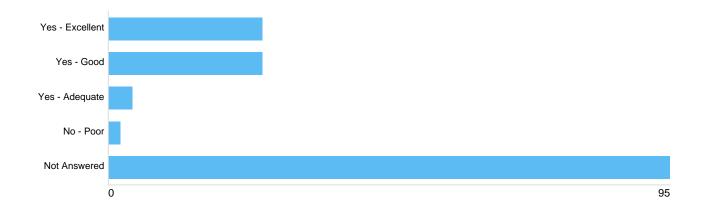

#### Question 12: Burial: What do you think of the standard of grounds maintenance in the City Cemeteries?

| Option          | Total | Percent |
|-----------------|-------|---------|
| Yes - Excellent | 26    | 16.99%  |
| Yes - Good      | 26    | 16.99%  |
| Yes - Adequate  | 4     | 2.61%   |
| No - Poor       | 2     | 1.31%   |
| Not Answered    | 95    | 62.09%  |

## Question 13: Cremation: Were you satisfied with the cleanliness and appearance of the Crematorium Chapel? Q12

| Option          | Total | Percent |
|-----------------|-------|---------|
| Yes - Excellent | 78    | 50.98%  |
| Yes - Good      | 20    | 13.07%  |
| Yes - Adequate  | 1     | 0.65%   |
| No - Poor       | 0     | 0%      |
| Not Answered    | 54    | 35.29%  |