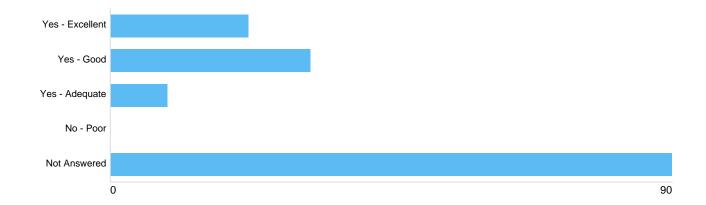

Question 18: Memorialisation: Are you satisfied with the choice of cremation memorials provided? If no please provide further details in comments below.

| Option          | Total | Percent |
|-----------------|-------|---------|
| Yes - Excellent | 22    | 14.38%  |
| Yes - Good      | 32    | 20.92%  |
| Yes - Adequate  | 9     | 5.88%   |
| No - Poor       | 0     | 0%      |
| Not Answered    | 90    | 58.82%  |