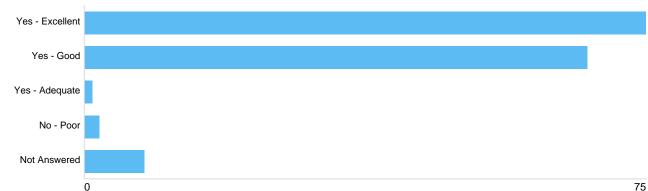

#### Question 5: General: What is your overall impression of the Council's Cemeteries and Crematoria Service?

#### Q4

| Option          | Total Percent |
|-----------------|---------------|
| Yes - Excellent | 75 49.02%     |
| Yes - Good      | 67 43.79%     |
| Yes - Adequate  | 1 0.65%       |
| No - Poor       | 2 1.31%       |
| Not Answered    | 8 5.23%       |