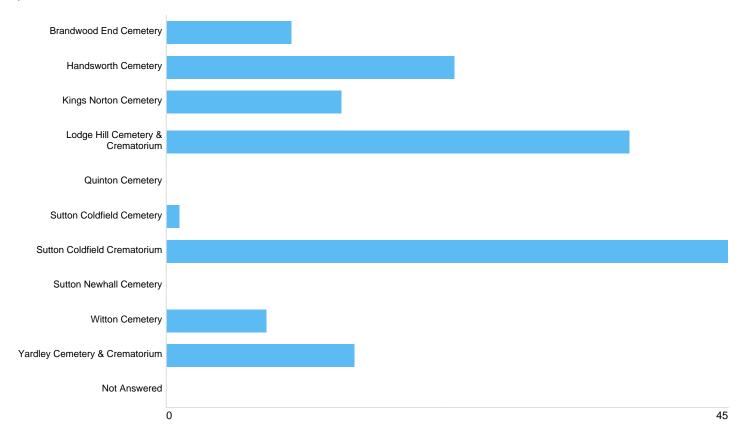

#### Question 4: General: At which site did you access the Council's Cemeteries and Crematoria Service?

| Option                            | Total | Percent |
|-----------------------------------|-------|---------|
| Brandwood End Cemetery            | 10    | 6.54%   |
| Handsworth Cemetery               | 23    | 15.03%  |
| Kings Norton Cemetery             | 14    | 9.15%   |
| Lodge Hill Cemetery & Crematorium | 37    | 24.18%  |
| Quinton Cemetery                  | 0     | 0%      |
| Sutton Coldfield Cemetery         | 1     | 0.65%   |
| Sutton Coldfield Crematorium      | 45    | 29.41%  |
| Sutton Newhall Cemetery           | 0     | 0%      |
| Witton Cemetery                   | 8     | 5.23%   |
| Yardley Cemetery & Crematorium    | 15    | 9.80%   |
| Not Answered                      | 0     | 0%      |