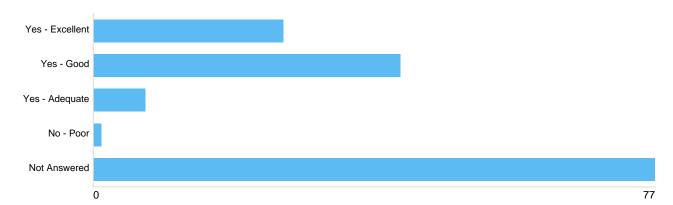

# Question 16: Memorialisation: What do you think of the Council's memorialisation schemes (e.g plaques,kerbs)? Q15

| Option          | Total | Percent |
|-----------------|-------|---------|
| Yes - Excellent | 26    | 16.99%  |
| Yes - Good      | 42    | 27.45%  |
| Yes - Adequate  | 7     | 4.58%   |
| No - Poor       | 1     | 0.65%   |
| Not Answered    | 77    | 50.33%  |