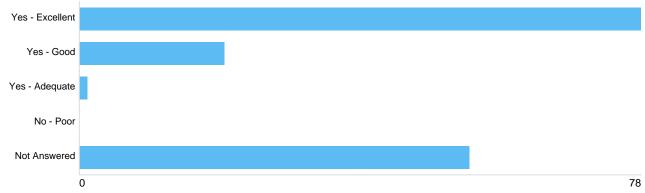

## Question 13: Cremation: Were you satisfied with the cleanliness and appearance of the Crematorium Chapel? Q12

| Option          | Total | Percent |
|-----------------|-------|---------|
| Yes - Excellent | 78    | 50.98%  |
| Yes - Good      | 20    | 13.07%  |
| Yes - Adequate  | 1     | 0.65%   |
| No - Poor       | 0     | 0%      |
| Not Answered    | 54    | 35.29%  |

#### Question 14: Cremation: Were there ample service and hymn books available in the chapel?

| Option          | Total | Percent |
|-----------------|-------|---------|
| Yes - Excellent | 68    | 44.44%  |
| Yes - Good      | 20    | 13.07%  |
| Yes - Adequate  | 2     | 1.31%   |
| No - Poor       | 1     | 0.65%   |
| Not Answered    | 62    | 40.52%  |