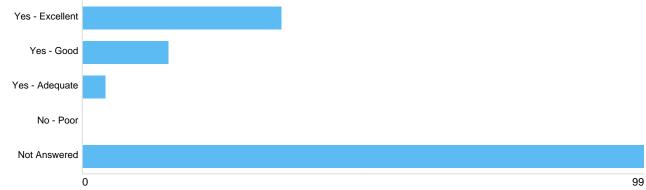

#### Q10

| Option          | Total | Percent |
|-----------------|-------|---------|
| Yes - Excellent | 35    | 22.88%  |
| Yes - Good      | 15    | 9.80%   |
| Yes - Adequate  | 4     | 2.61%   |
| No - Poor       | 0     | 0%      |
| Not Answered    | 99    | 64.71%  |