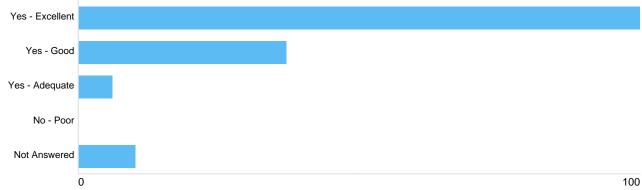

#### Q8

| Option          | Total | Percent |
|-----------------|-------|---------|
| Yes - Excellent | 100   | 65.36%  |
| Yes - Good      | 37    | 24.18%  |
| Yes - Adequate  | 6     | 3.92%   |
| No - Poor       | 0     | 0%      |
| Not Answered    | 10    | 6.54%   |