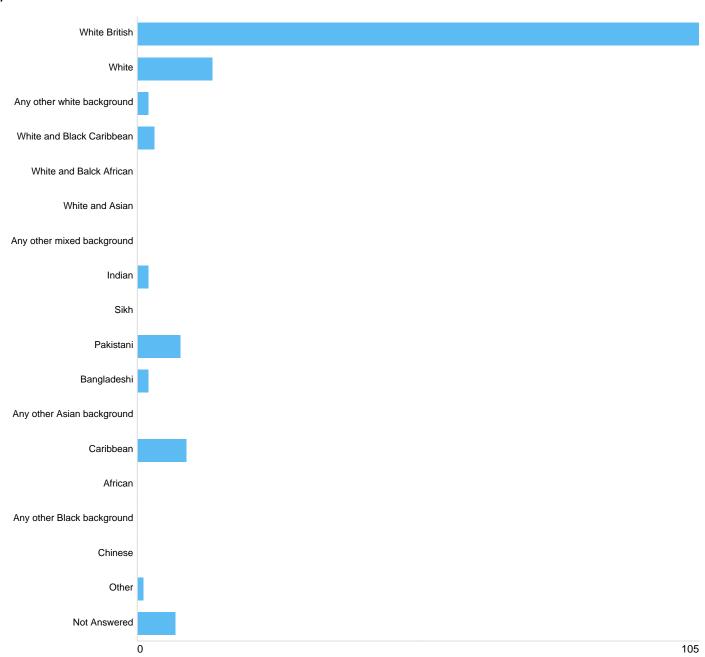

#### Question 22: Are you?

| Option                     | Total | Percent |
|----------------------------|-------|---------|
| White British              | 105   | 68.63%  |
| White                      | 14    | 9.15%   |
| Any other white background | 2     | 1.31%   |
| White and Black Caribbean  | 3     | 1.96%   |
| White and Balck African    | 0     | 0%      |
| White and Asian            | 0     | 0%      |
| Any other mixed background | 0     | 0%      |
| Indian                     | 2     | 1.31%   |
| Sikh                       | 0     | 0%      |
| Pakistani                  | 8     | 5.23%   |
| Bangladeshi                | 2     | 1.31%   |
| Any other Asian background | 0     | 0%      |
| Caribbean                  | 9     | 5.88%   |
| African                    | 0     | 0%      |
| Any other Black background | 0     | 0%      |
| Chinese                    | 0     | 0%      |
| Other                      | 1     | 0.65%   |
| Not Answered               | 7     | 4.58%   |