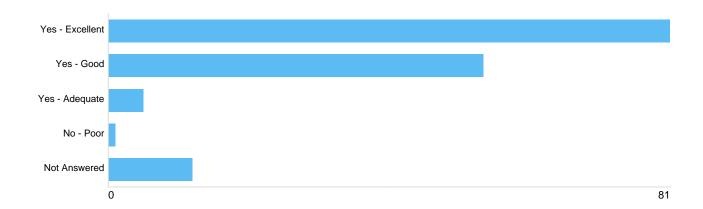

#### Question 6: General: Did you find the Council's staff to be helpful and courteous?

| Option          | Total | Percent |
|-----------------|-------|---------|
| Yes - Excellent | 81    | 52.94%  |
| Yes - Good      | 54    | 35.29%  |
| Yes - Adequate  | 5     | 3.27%   |
| No - Poor       | 1     | 0.65%   |
| Not Answered    | 12    | 7.84%   |