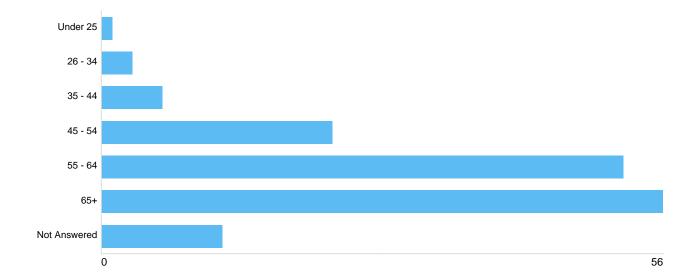

#### Question 21: Which of the following age categories do you fit into?

| Option       | Total | Percent |
|--------------|-------|---------|
| Under 25     | 1     | 0.65%   |
| 26 - 34      | 3     | 1.96%   |
| 35 - 44      | 6     | 3.92%   |
| 45 - 54      | 23    | 15.03%  |
| 55 - 64      | 52    | 33.99%  |
| 65+          | 56    | 36.60%  |
| Not Answered | 12    | 7.84%   |