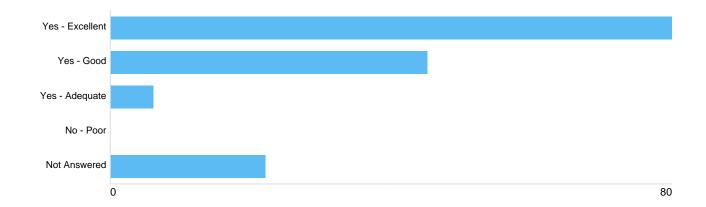

#### Question 8: General: Have you found the Cemetery/Crematorium employees dressed appropriately for the service that is being provided?

| Option          | Total | Percent |
|-----------------|-------|---------|
| Yes - Excellent | 80    | 52.29%  |
| Yes - Good      | 53    | 34.64%  |
| Yes - Adequate  | 7     | 4.58%   |
| No - Poor       | 0     | 0%      |
| Not Answered    | 13    | 8.50%   |