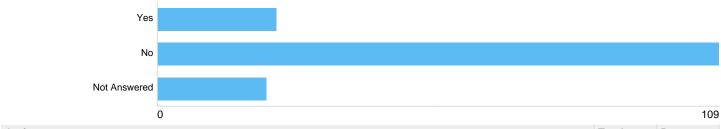

#### Question 23: Do you have a disability?

#### Q22

| Option       | Total | Percent |
|--------------|-------|---------|
| Yes          | 23    | 15.03%  |
| No           | 109   | 71.24%  |
| Not Answered | 21    | 13.73%  |