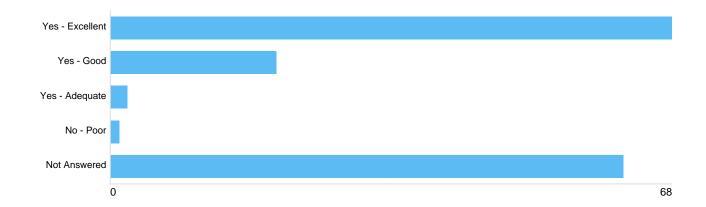

#### Question 14: Cremation: Were there ample service and hymn books available in the chapel?

| Option          | Total | Percent |
|-----------------|-------|---------|
| Yes - Excellent | 68    | 44.44%  |
| Yes - Good      | 20    | 13.07%  |
| Yes - Adequate  | 2     | 1.31%   |
| No - Poor       | 1     | 0.65%   |
| Not Answered    | 62    | 40.52%  |