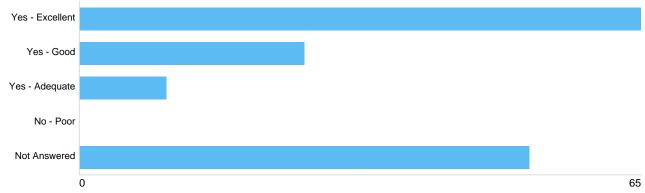

#### Q8

| Option          | Total | Percent |
|-----------------|-------|---------|
| Yes - Excellent | 100   | 65.36%  |
| Yes - Good      | 37    | 24.18%  |
| Yes - Adequate  | 6     | 3.92%   |
| No - Poor       | 0     | 0%      |
| Not Answered    | 10    | 6.54%   |