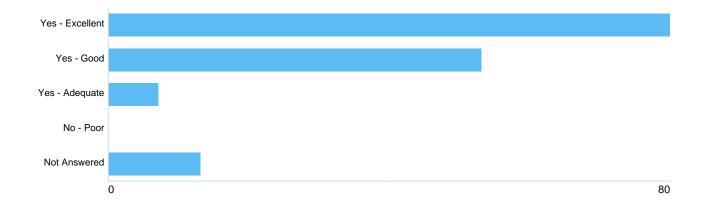

#### Question 6: General: Did you find the Council's staff to be helpful and courteous?

| Option          | Total | Percent |
|-----------------|-------|---------|
| Yes - Excellent | 81    | 52.94%  |
| Yes - Good      | 54    | 35.29%  |
| Yes - Adequate  | 5     | 3.27%   |
| No - Poor       | 1     | 0.65%   |
| Not Answered    | 12    | 7.84%   |