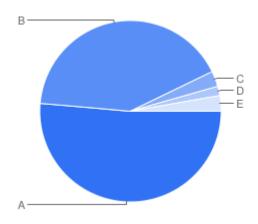

#### Question 23: Do you have a disability?

Table of "Q22"

| Кеу | Option       | Total | Percent of All |
|-----|--------------|-------|----------------|
| Α   | Yes          | 22    | 12.15%         |
| В   | No           | 131   | 72.38%         |
| С   | Not Answered | 28    | 15.47%         |