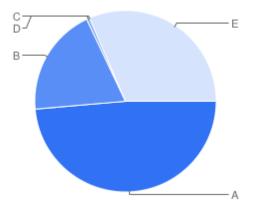

#### Question 6: General:Did you find the Council's staff to be helpful and courteous?

Table of "Q5"

| Key | Option          | Total | Percent of All |
|-----|-----------------|-------|----------------|
| Α   | Yes - Excellent | 100   | 55.25%         |
| В   | Yes - Good      | 62    | 34.25%         |
| С   | Yes - Adequate  | 7     | 3.867%         |
| D   | No - Poor       | 2     | 1.105%         |
| E   | Not Answered    | 10    | 5.525%         |