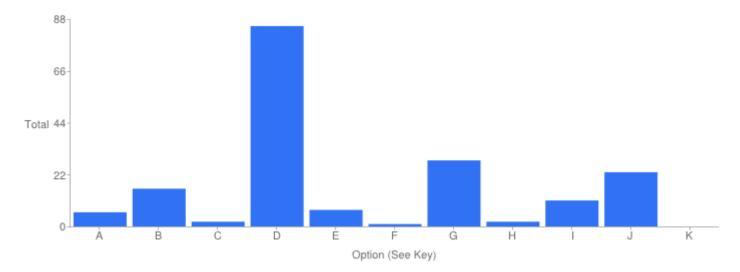

## Question 4: General: At which site did you access the Council's Cemeteries and Crematoria Service?

Table of "Q"

| Key | Option                               | Total | Percent of All |
|-----|--------------------------------------|-------|----------------|
| Α   | Brandwood End Cemetery               | 6     | 3.315%         |
| В   | Handsworth Cemetery                  | 16    | 8.840%         |
| С   | Kings Norton Cemetery                | 2     | 1.105%         |
| D   | Lodge Hill Cemetery &<br>Crematorium | 85    | 46.96%         |
| E   | Quinton Cemetery                     | 7     | 3.867%         |
| F   | Sutton Coldfield Cemetery            | 1     | 0.5525%        |
| G   | Sutton Coldfield Crematorium         | 28    | 15.47%         |
| н   | Sutton Newhall Cemetery              | 2     | 1.105%         |
| I   | Witton Cemetery                      | 11    | 6.077%         |
| J   | Yardley Cemetery & Crematorium       | 23    | 12.71%         |
| К   | Not Answered                         | 0     | 0%             |