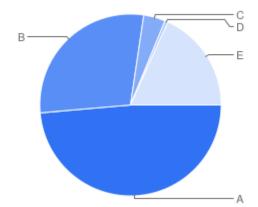

Question 7: General:Do you consider the Council's charges to be reasonable in relation to the overall cost of the funeral?

Table of "Q6"

| Key | Option          | Total | Percent of All |
|-----|-----------------|-------|----------------|
| Α   | Yes - Excellent | 50    | 27.62%         |
| В   | Yes - Good      | 78    | 43.09%         |
| С   | Yes - Adequate  | 28    | 15.47%         |
| D   | No - Poor       | 11    | 6.077%         |
| E   | Not Answered    | 14    | 7.735%         |