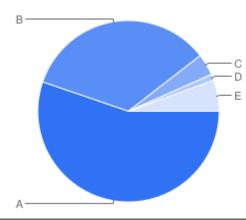

Table of "Q19"

| Key | Option       | Total | Percent of All |
|-----|--------------|-------|----------------|
| Α   | Male         | 71    | 39.23%         |
| В   | Female       | 102   | 56.35%         |
| С   | Transgender  | 0     | 0%             |
| D   | Not Answered | 8     | 4.420%         |