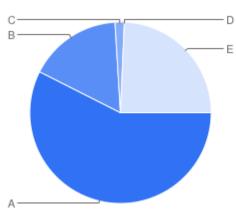

Question 5: General:What is your overall impression of the Council's Cemeteries and Crematoria Service?

Table of "Q4"

| Key | Option          | Total | Percent of All |
|-----|-----------------|-------|----------------|
| Α   | Yes - Excellent | 93    | 51.38%         |
| В   | Yes - Good      | 75    | 41.44%         |
| С   | Yes - Adequate  | 5     | 2.762%         |
| D   | No - Poor       | 3     | 1.657%         |
| E   | Not Answered    | 5     | 2.762%         |