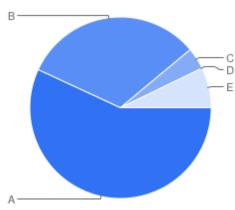

Question 5: General:What is your overall impression of the Council's Cemeteries and Crematoria Service?

Table of "Q4"

| Key | Option          | Total | Percent of All |
|-----|-----------------|-------|----------------|
| Α   | Yes - Excellent | 93    | 51.38%         |
| В   | Yes - Good      | 75    | 41.44%         |
| С   | Yes - Adequate  | 5     | 2.762%         |
| D   | No - Poor       | 3     | 1.657%         |
| E   | Not Answered    | 5     | 2.762%         |