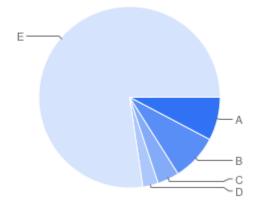

#### Question 11: Burial: Was the grave preparation to your satisfaction?

Table of "Q10"

| Key | Option          | Total | Percent of All |
|-----|-----------------|-------|----------------|
| Α   | Yes - Excellent | 24    | 13.26%         |
| В   | Yes - Good      | 16    | 8.840%         |
| С   | Yes - Adequate  | 3     | 1.657%         |
| D   | No - Poor       | 1     | 0.5525%        |
| E   | Not Answered    | 137   | 75.69%         |

Question 12: Burial:What do you think of the standard of grounds maintenance in the City Cemeteries?

Table of "Q11"

| Key | Option          | Total | Percent of All |
|-----|-----------------|-------|----------------|
| Α   | Yes - Excellent | 14    | 7.735%         |
| В   | Yes - Good      | 15    | 8.287%         |
| С   | Yes - Adequate  | 7     | 3.867%         |
| D   | No - Poor       | 5     | 2.762%         |
| E   | Not Answered    | 140   | 77.35%         |