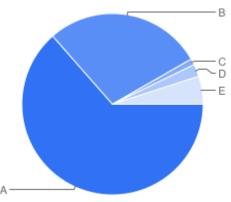

#### Question 6: General:Did you find the Council's staff to be helpful and courteous?

Table of "Q5"

| Key | Option          | Total | Percent of All |
|-----|-----------------|-------|----------------|
| Α   | Yes - Excellent | 100   | 55.25%         |
| В   | Yes - Good      | 62    | 34.25%         |
| С   | Yes - Adequate  | 7     | 3.867%         |
| D   | No - Poor       | 2     | 1.105%         |
| E   | Not Answered    | 10    | 5.525%         |