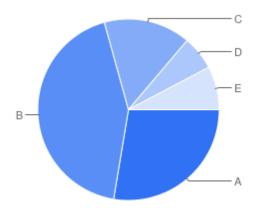

#### Table of "Q20"

| Key | Option       | Total | Percent of All |
|-----|--------------|-------|----------------|
| Α   | Under 25     | 2     | 1.105%         |
| В   | 26 - 34      | 4     | 2.210%         |
| С   | 35 - 44      | 9     | 4.972%         |
| D   | 45 - 54      | 25    | 13.81%         |
| E   | 55 - 64      | 51    | 28.18%         |
| F   | 65+          | 83    | 45.86%         |
| G   | Not Answered | 7     | 3.867%         |