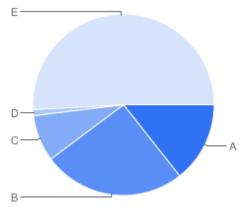

#### Question 6: General:Did you find the Council's staff to be helpful and courteous?

Table of "Q5"

| Key | Option          | Total | Percent of All |
|-----|-----------------|-------|----------------|
| Α   | Yes - Excellent | 100   | 55.25%         |
| В   | Yes - Good      | 62    | 34.25%         |
| С   | Yes - Adequate  | 7     | 3.867%         |
| D   | No - Poor       | 2     | 1.105%         |
| E   | Not Answered    | 10    | 5.525%         |