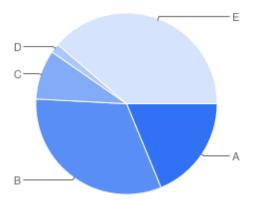

## Question 4: General: At which site did you access the Council's Cemeteries and Crematoria Service?

Table of "Q"

| Key | Option                               | Total | Percent of All |
|-----|--------------------------------------|-------|----------------|
| Α   | Brandwood End Cemetery               | 6     | 3.315%         |
| В   | Handsworth Cemetery                  | 16    | 8.840%         |
| С   | Kings Norton Cemetery                | 2     | 1.105%         |
| D   | Lodge Hill Cemetery &<br>Crematorium | 85    | 46.96%         |
| E   | Quinton Cemetery                     | 7     | 3.867%         |
| F   | Sutton Coldfield Cemetery            | 1     | 0.5525%        |
| G   | Sutton Coldfield Crematorium         | 28    | 15.47%         |
| н   | Sutton Newhall Cemetery              | 2     | 1.105%         |
| I   | Witton Cemetery                      | 11    | 6.077%         |
| J   | Yardley Cemetery & Crematorium       | 23    | 12.71%         |
| К   | Not Answered                         | 0     | 0%             |