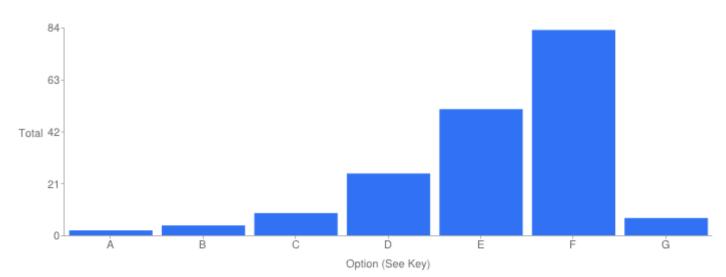

## Question 4: General: At which site did you access the Council's Cemeteries and Crematoria Service?

Table of "Q"

| Key | Option                               | Total | Percent of All |
|-----|--------------------------------------|-------|----------------|
| Α   | Brandwood End Cemetery               | 6     | 3.315%         |
| В   | Handsworth Cemetery                  | 16    | 8.840%         |
| С   | Kings Norton Cemetery                | 2     | 1.105%         |
| D   | Lodge Hill Cemetery &<br>Crematorium | 85    | 46.96%         |
| E   | Quinton Cemetery                     | 7     | 3.867%         |
| F   | Sutton Coldfield Cemetery            | 1     | 0.5525%        |
| G   | Sutton Coldfield Crematorium         | 28    | 15.47%         |
| н   | Sutton Newhall Cemetery              | 2     | 1.105%         |
| I   | Witton Cemetery                      | 11    | 6.077%         |
| J   | Yardley Cemetery & Crematorium       | 23    | 12.71%         |
| К   | Not Answered                         | 0     | 0%             |