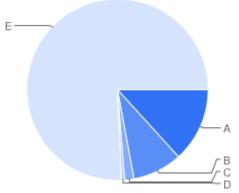

#### Question 11: Burial: Was the grave preparation to your satisfaction?

Table of "Q10"

| Key | Option          | Total | Percent of All |
|-----|-----------------|-------|----------------|
| Α   | Yes - Excellent | 24    | 13.26%         |
| В   | Yes - Good      | 16    | 8.840%         |
| С   | Yes - Adequate  | 3     | 1.657%         |
| D   | No - Poor       | 1     | 0.5525%        |
| E   | Not Answered    | 137   | 75.69%         |