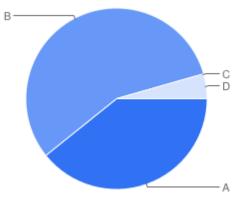

#### Question 23: Do you have a disability?

Table of "Q22"

| Кеу | Option       | Total | Percent of All |
|-----|--------------|-------|----------------|
| Α   | Yes          | 22    | 12.15%         |
| В   | No           | 131   | 72.38%         |
| С   | Not Answered | 28    | 15.47%         |