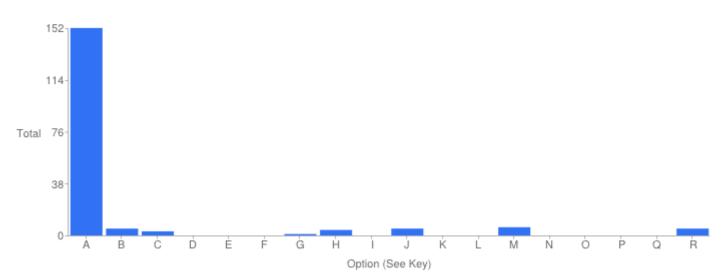

#### Table of "Q21"

| Key | Option                     | Total | Percent of All |
|-----|----------------------------|-------|----------------|
| Α   | White British              | 152   | 83.98%         |
| В   | White                      | 5     | 2.762%         |
| С   | Any other white background | 3     | 1.657%         |
| D   | White and Black Caribbean  | 0     | 0%             |

| Кеу | Option                     | Total | Percent of All |
|-----|----------------------------|-------|----------------|
| E   | White and Balck African    | 0     | 0%             |
| F   | White and Asian            | 0     | 0%             |
| G   | Any other mixed background | 1     | 0.5525%        |
| Н   | Indian                     | 4     | 2.210%         |
| I   | Sikh                       | 0     | 0%             |
| J   | Pakistani                  | 5     | 2.762%         |
| К   | Bangladeshi                | 0     | 0%             |
| L   | Any other Asian background | 0     | 0%             |
| М   | Caribbean                  | 6     | 3.315%         |
| N   | African                    | 0     | 0%             |
| 0   | Any other Black background | 0     | 0%             |
| Р   | Chinese                    | 0     | 0%             |
| Q   | Other                      | 0     | 0%             |
| R   | Not Answered               | 5     | 2.762%         |