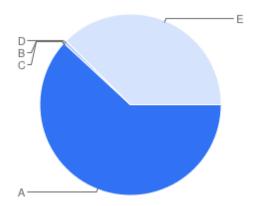

Table of "Q19"

| Key | Option       | Total | Percent of All |
|-----|--------------|-------|----------------|
| Α   | Male         | 71    | 39.23%         |
| В   | Female       | 102   | 56.35%         |
| С   | Transgender  | 0     | 0%             |
| D   | Not Answered | 8     | 4.420%         |