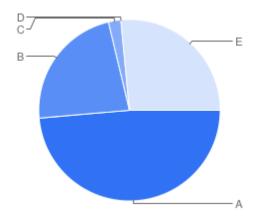

Question 7: General:Do you consider the Council's charges to be reasonable in relation to the overall cost of the funeral?

Table of "Q6"

| Key | Option          | Total | Percent of All |
|-----|-----------------|-------|----------------|
| Α   | Yes - Excellent | 50    | 27.62%         |
| В   | Yes - Good      | 78    | 43.09%         |
| С   | Yes - Adequate  | 28    | 15.47%         |
| D   | No - Poor       | 11    | 6.077%         |
| E   | Not Answered    | 14    | 7.735%         |