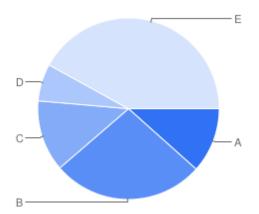

Question 5: General:What is your overall impression of the Council's Cemeteries and Crematoria Service?

Table of "Q4"

| Key | Option          | Total | Percent of All |
|-----|-----------------|-------|----------------|
| Α   | Yes - Excellent | 93    | 51.38%         |
| В   | Yes - Good      | 75    | 41.44%         |
| С   | Yes - Adequate  | 5     | 2.762%         |
| D   | No - Poor       | 3     | 1.657%         |
| E   | Not Answered    | 5     | 2.762%         |