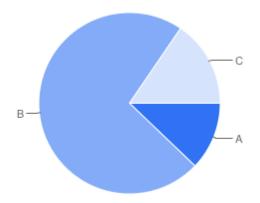

#### Question 23: Do you have a disability?

Table of "Q22"

| Кеу | Option       | Total | Percent of All |
|-----|--------------|-------|----------------|
| Α   | Yes          | 22    | 12.15%         |
| В   | No           | 131   | 72.38%         |
| С   | Not Answered | 28    | 15.47%         |