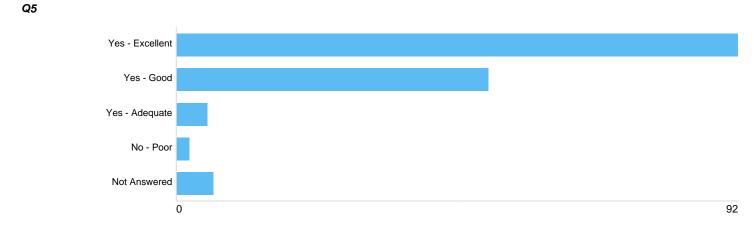

# Question 7: General: Do you consider the Council's charges to be reasonable in relation to the overall cost of the funeral?

Q6

Question 8: General: Have you found the Cemetery/Crematorium employees dressed appropriately for the service that is being provided?

| Option          | Total | Percent |
|-----------------|-------|---------|
| Yes - Excellent | 91    | 58.33%  |
| Yes - Good      | 50    | 32.05%  |
| Yes - Adequate  | 6     | 3.85%   |
| No - Poor       | 1     | 0.64%   |
| Not Answered    | 8     | 5.13%   |