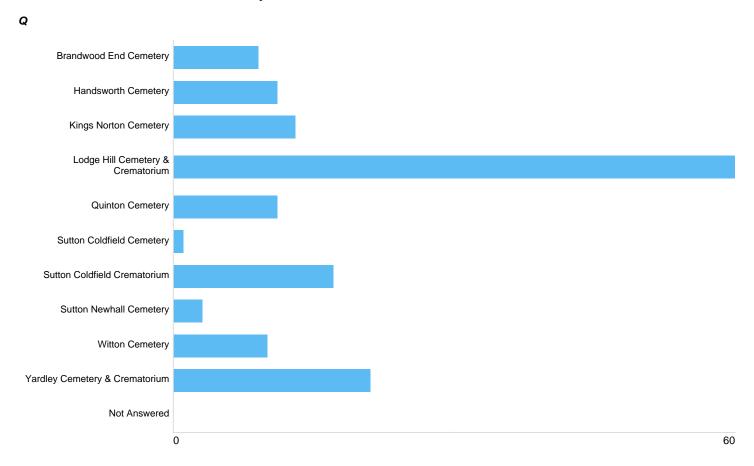

#### Question 4: General: At which site did you access the Council's Cemeteries and Crematoria Service?

| Option                            | Total | Percent |
|-----------------------------------|-------|---------|
| Brandwood End Cemetery            | 9     | 5.77%   |
| Handsworth Cemetery               | 11    | 7.05%   |
| Kings Norton Cemetery             | 13    | 8.33%   |
| Lodge Hill Cemetery & Crematorium | 60    | 38.46%  |
| Quinton Cemetery                  | 11    | 7.05%   |
| Sutton Coldfield Cemetery         | 1     | 0.64%   |
| Sutton Coldfield Crematorium      | 17    | 10.90%  |
| Sutton Newhall Cemetery           | 3     | 1.92%   |
| Witton Cemetery                   | 10    | 6.41%   |
| Yardley Cemetery & Crematorium    | 21    | 13.46%  |
| Not Answered                      | 0     | 0%      |