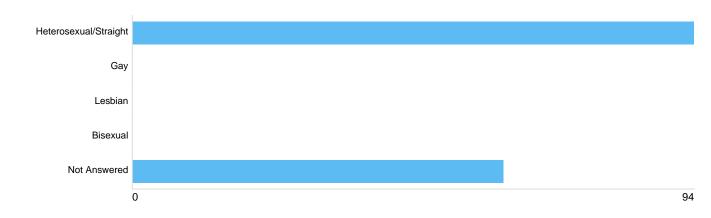

# Question 24: Sexual Orientation, are you?

| Option                | Total | Percent |
|-----------------------|-------|---------|
| Heterosexual/Straight | 94    | 60.26%  |
| Gay                   | 0     | 0%      |
| Lesbian               | 0     | 0%      |
| Bisexual              | 0     | 0%      |
| Not Answered          | 62    | 39.74%  |