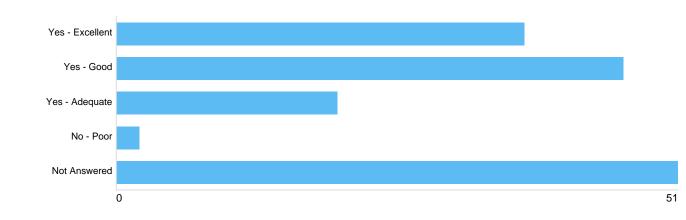

#### Question 15: Cremation: What do you think of the standard of the grounds at the Crematorium?

Q14

Question 16: Memorialisation: What do you think of the Council's memorialisation schemes (e.g plaques,kerbs)?

| Option          | Total | Percent |
|-----------------|-------|---------|
| Yes - Excellent | 37    | 23.72%  |
| Yes - Good      | 46    | 29.49%  |
| Yes - Adequate  | 20    | 12.82%  |
| No - Poor       | 2     | 1.28%   |
| Not Answered    | 51    | 32.69%  |