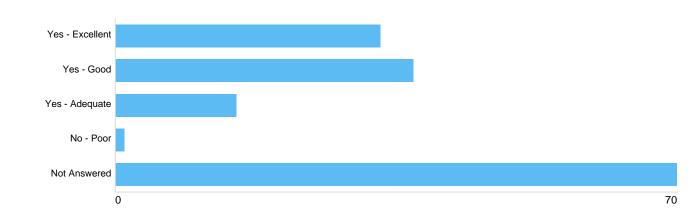

Question 17: Memorialisation: Do you consider the charges for memorialisation schemes to be reasonable?

Question 18: Memorialisation: Are you satisfied with the choice of cremation memorials provided? If no please provide further details in comments below.

| Option          | Total | Percent |
|-----------------|-------|---------|
| Yes - Excellent | 33    | 21.15%  |
| Yes - Good      | 37    | 23.72%  |
| Yes - Adequate  | 15    | 9.62%   |
| No - Poor       | 1     | 0.64%   |
| Not Answered    | 70    | 44.87%  |