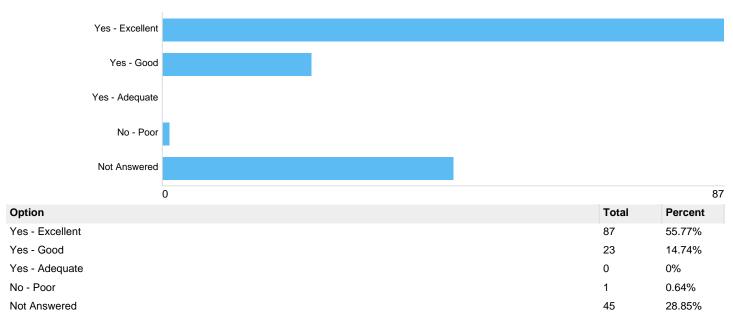

#### Question 13: Cremation: Were you satisfied with the cleanliness and appearance of the Crematorium Chapel?

Q12

Question 14: Cremation: Were there ample service and hymn books available in the chapel?

| Option          | Total | Percent |
|-----------------|-------|---------|
| Yes - Excellent | 70    | 44.87%  |
| Yes - Good      | 27    | 17.31%  |
| Yes - Adequate  | 0     | 0%      |
| No - Poor       | 1     | 0.64%   |
| Not Answered    | 58    | 37.18%  |