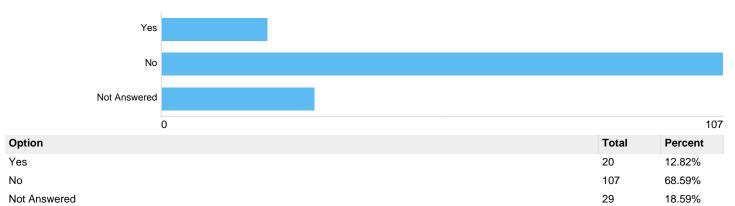

| 0     | 0%      |
| White and Black Caribbean  | 1     | 0.64%   |
| White and Balck African    | 0     | 0%      |
| White and Asian            | 1     | 0.64%   |
| Any other mixed background | 0     | 0%      |
| Indian                     | 0     | 0%      |
| Sikh                       | 0     | 0%      |
| Pakistani                  | 3     | 1.92%   |
| Bangladeshi                | 1     | 0.64%   |
| Any other Asian background | 0     | 0%      |
| Caribbean                  | 11    | 7.05%   |
| African                    | 0     | 0%      |
| Any other Black background | 0     | 0%      |
| Chinese                    | 1     | 0.64%   |
| Other                      | 0     | 0%      |
| Not Answered               | 7     | 4.49%   |

# Question 23: Do you have a disability?





# Question 24: Sexual Orientation, are you?







| Option                | Total | Percent |
|-----------------------|-------|---------|
| Heterosexual/Straight | 94    | 60.26%  |
| Gay                   | 0     | 0%      |
| Lesbian               | 0     | 0%      |
| Bisexual              | 0     | 0%      |
| Not Answered          | 62    | 39.74%  |