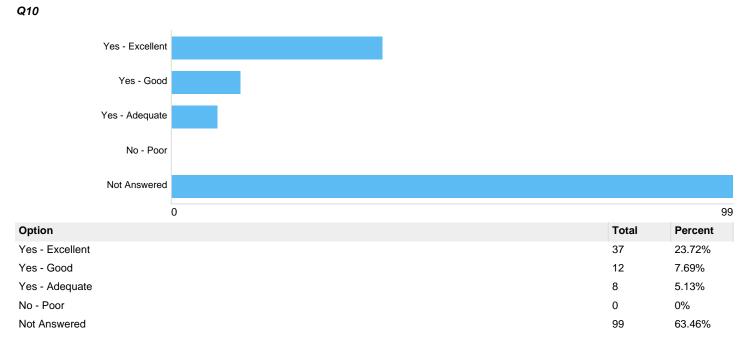

# Question 12: Burial: What do you think of the standard of grounds maintenance in the City Cemeteries?

| Option          | Total | Percent |
|-----------------|-------|---------|
| Yes - Excellent | 29    | 18.59%  |
| Yes - Good      | 22    | 14.10%  |
| Yes - Adequate  | 5     | 3.21%   |
| No - Poor       | 5     | 3.21%   |
| Not Answered    | 95    | 60.90%  |