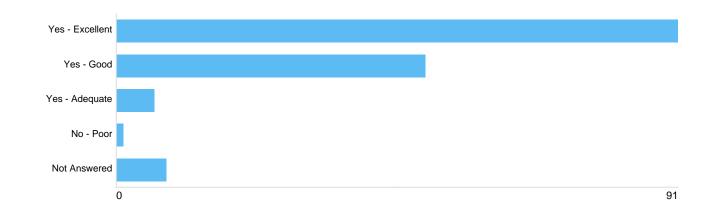

# Question 7: General: Do you consider the Council's charges to be reasonable in relation to the overall cost of the funeral?

Q6

Question 8: General: Have you found the Cemetery/Crematorium employees dressed appropriately for the service that is being provided?

| Option          | Total | Percent |
|-----------------|-------|---------|
| Yes - Excellent | 91    | 58.33%  |
| Yes - Good      | 50    | 32.05%  |
| Yes - Adequate  | 6     | 3.85%   |
| No - Poor       | 1     | 0.64%   |
| Not Answered    | 8     | 5.13%   |