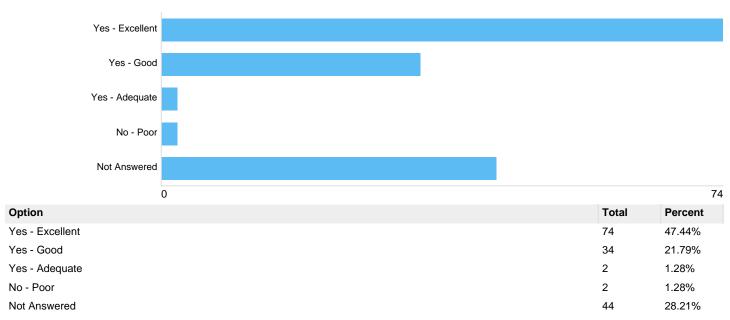

Question 17: Memorialisation: Do you consider the charges for memorialisation schemes to be reasonable?

Question 18: Memorialisation: Are you satisfied with the choice of cremation memorials provided? If no please provide further details in comments below.

| Option          | Total | Percent |
|-----------------|-------|---------|
| Yes - Excellent | 33    | 21.15%  |
| Yes - Good      | 37    | 23.72%  |
| Yes - Adequate  | 15    | 9.62%   |
| No - Poor       | 1     | 0.64%   |
| Not Answered    | 70    | 44.87%  |