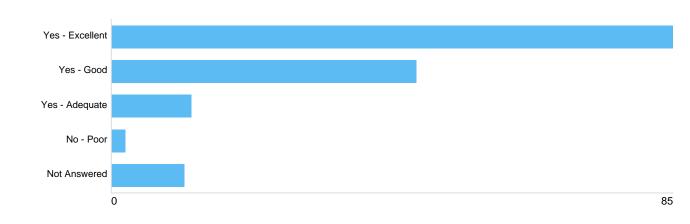

# Question 10: General: Was the literature provided clear and understandable?

| Option          | Total | Percent |
|-----------------|-------|---------|
| Yes - Excellent | 85    | 54.49%  |
| Yes - Good      | 46    | 29.49%  |
| Yes - Adequate  | 12    | 7.69%   |
| No - Poor       | 2     | 1.28%   |
| Not Answered    | 11    | 7.05%   |