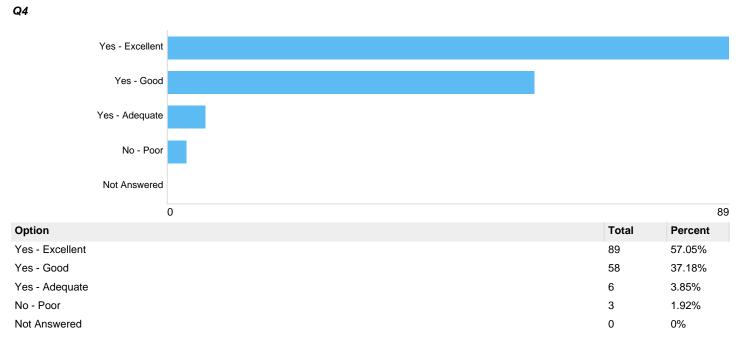

# Question 6: General: Did you find the Council's staff to be helpful and courteous?

| Option          | Total | Percent |
|-----------------|-------|---------|
| Yes - Excellent | 92    | 58.97%  |
| Yes - Good      | 51    | 32.69%  |
| Yes - Adequate  | 5     | 3.21%   |
| No - Poor       | 2     | 1.28%   |
| Not Answered    | 6     | 3.85%   |