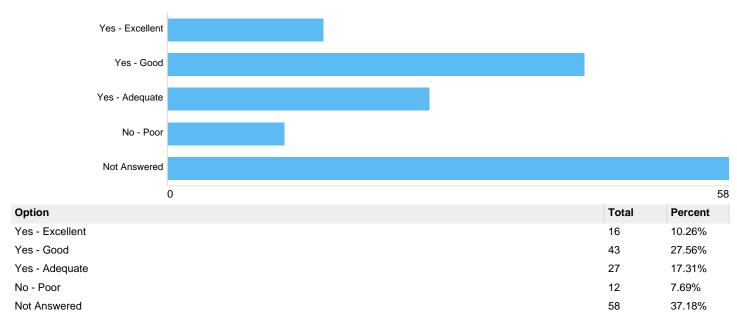

#### Question 13: Cremation: Were you satisfied with the cleanliness and appearance of the Crematorium Chapel?

Q12

Question 14: Cremation: Were there ample service and hymn books available in the chapel?

| Option          | Total | Percent |
|-----------------|-------|---------|
| Yes - Excellent | 70    | 44.87%  |
| Yes - Good      | 27    | 17.31%  |
| Yes - Adequate  | 0     | 0%      |
| No - Poor       | 1     | 0.64%   |
| Not Answered    | 58    | 37.18%  |