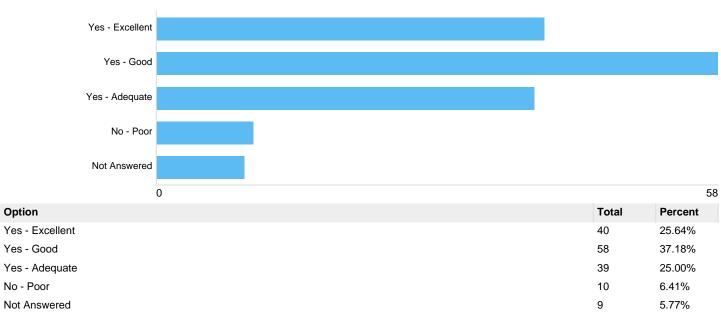

# Question 10: General: Was the literature provided clear and understandable?

| Option          | Total | Percent |
|-----------------|-------|---------|
| Yes - Excellent | 85    | 54.49%  |
| Yes - Good      | 46    | 29.49%  |
| Yes - Adequate  | 12    | 7.69%   |
| No - Poor       | 2     | 1.28%   |
| Not Answered    | 11    | 7.05%   |