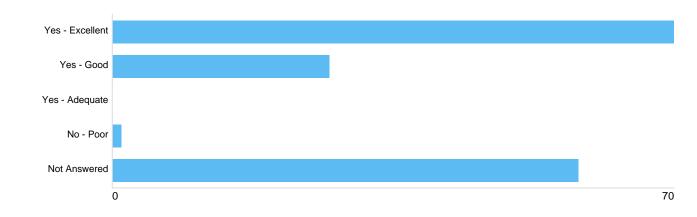

#### Question 15: Cremation: What do you think of the standard of the grounds at the Crematorium?

Q14

Question 16: Memorialisation: What do you think of the Council's memorialisation schemes (e.g plaques,kerbs)?

| Option          | Total | Percent |
|-----------------|-------|---------|
| Yes - Excellent | 37    | 23.72%  |
| Yes - Good      | 46    | 29.49%  |
| Yes - Adequate  | 20    | 12.82%  |
| No - Poor       | 2     | 1.28%   |
| Not Answered    | 51    | 32.69%  |