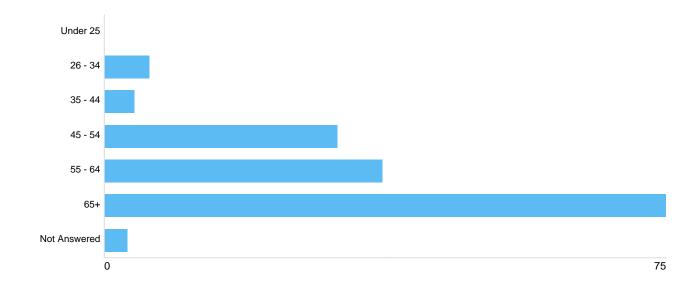

# Question 21: Which of the following age categories do you fit into?

| Option       | Total | Percent |
|--------------|-------|---------|
| Under 25     | 0     | 0%      |
| 26 - 34      | 6     | 3.85%   |
| 35 - 44      | 4     | 2.56%   |
| 45 - 54      | 31    | 19.87%  |
| 55 - 64      | 37    | 23.72%  |
| 65+          | 75    | 48.08%  |
| Not Answered | 3     | 1.92%   |