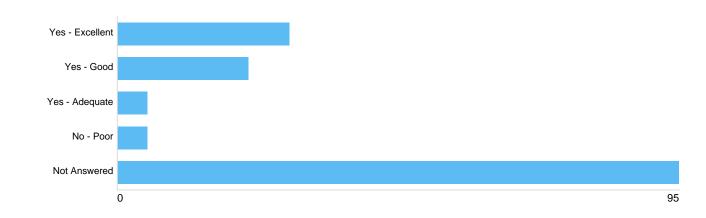

# Question 12: Burial: What do you think of the standard of grounds maintenance in the City Cemeteries?

| Option          | Total | Percent |
|-----------------|-------|---------|
| Yes - Excellent | 29    | 18.59%  |
| Yes - Good      | 22    | 14.10%  |
| Yes - Adequate  | 5     | 3.21%   |
| No - Poor       | 5     | 3.21%   |
| Not Answered    | 95    | 60.90%  |