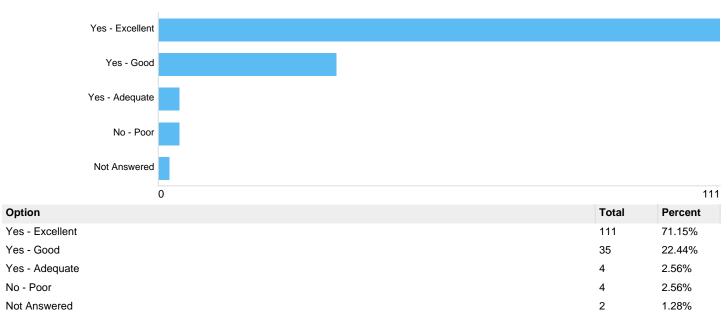

# Question 6: General: Did you find the Council's staff to be helpful and courteous?

| Option          | Total | Percent |
|-----------------|-------|---------|
| Yes - Excellent | 92    | 58.97%  |
| Yes - Good      | 51    | 32.69%  |
| Yes - Adequate  | 5     | 3.21%   |
| No - Poor       | 2     | 1.28%   |
| Not Answered    | 6     | 3.85%   |