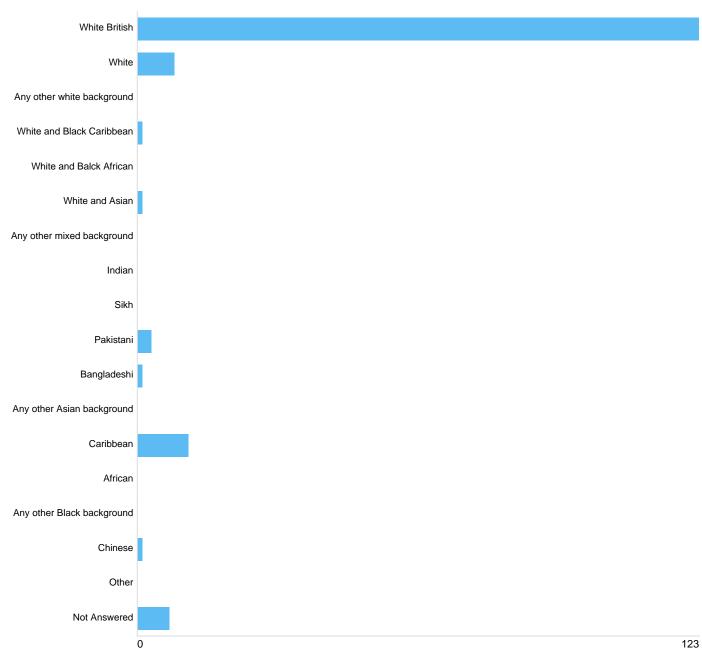

# Question 22: Are you?

| Option                     | Total | Percent |
|----------------------------|-------|---------|
| White British              | 123   | 78.85%  |
| White                      | 8     | 5.13%   |
| Any other white background | 0     | 0%      |
| White and Black Caribbean  | 1     | 0.64%   |
| White and Balck African    | 0     | 0%      |
| White and Asian            | 1     | 0.64%   |
| Any other mixed background | 0     | 0%      |
| Indian                     | 0     | 0%      |
| Sikh                       | 0     | 0%      |
| Pakistani                  | 3     | 1.92%   |
| Bangladeshi                | 1     | 0.64%   |
| Any other Asian background | 0     | 0%      |
| Caribbean                  | 11    | 7.05%   |
| African                    | 0     | 0%      |
| Any other Black background | 0     | 0%      |
| Chinese                    | 1     | 0.64%   |
| Other                      | 0     | 0%      |
| Not Answered               | 7     | 4.49%   |