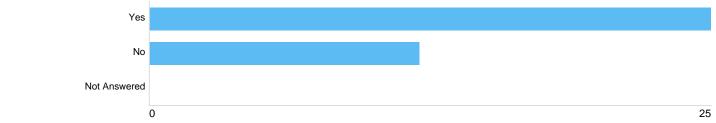

### Question 6: Do you support these proposals?

Do you support the DBS checks for vehicle proprietors proposals?

| Option       | Total | Percent |
|--------------|-------|---------|
| Yes          | 25    | 67.57%  |
| No           | 12    | 32.43%  |
| Not Answered | 0     | 0.00%   |