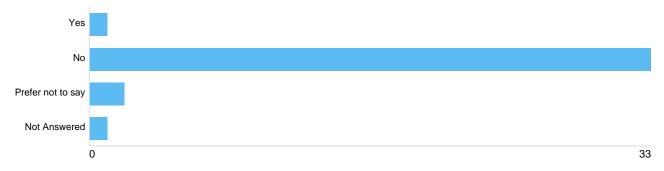

Question 24: Disability: Do you have any physical or mental health conditions or illnesses lasting or expected to last for 12 months or more?

## Physical or mental health conditions

| Option            | Total | Percent |
|-------------------|-------|---------|
| Yes               | 1     | 2.70%   |
| No                | 33    | 89.19%  |
| Prefer not to say | 2     | 5.41%   |
| Not Answered      | 1     | 2.70%   |