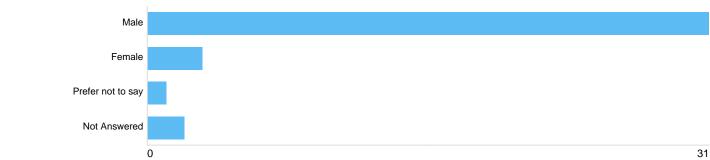

Question 23: Sex/Gender: What is your sex?

## gender

|                   |       | _       |
|-------------------|-------|---------|
| Option            | Total | Percent |
| Male              | 31    | 83.78%  |
| Female            | 3     | 8.11%   |
| Prefer not to say | 1     | 2.70%   |
| Not Answered      | 2     | 5.41%   |