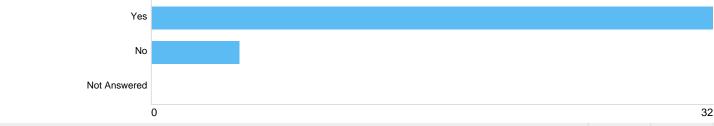

### Question 6: Do you support these proposals?

Do you support the DBS checks for vehicle proprietors proposals?

| Option       | Total | Percent |
|--------------|-------|---------|
| Yes          | 25    | 67.57%  |
| No           | 12    | 32.43%  |
| Not Answered | 0     | 0.00%   |