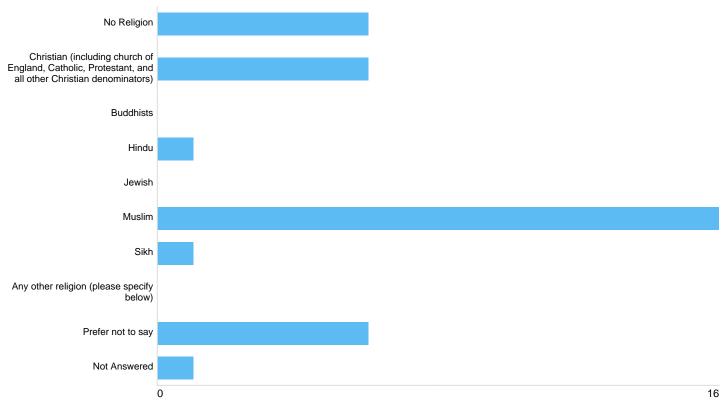

## Question 26: Religion: What is your religion or belief?

## Religion

| Option                                                                                              | Total | Percent |
|-----------------------------------------------------------------------------------------------------|-------|---------|
| No Religion                                                                                         | 6     | 16.22%  |
| Christian (including church of England, Catholic, Protestant, and all other Christian denominators) | 6     | 16.22%  |
| Buddhists                                                                                           | 0     | 0.00%   |
| Hindu                                                                                               | 1     | 2.70%   |
| Jewish                                                                                              | 0     | 0.00%   |
| Muslim                                                                                              | 16    | 43.24%  |
| Sikh                                                                                                | 1     | 2.70%   |
| Any other religion (please specify below)                                                           | 0     | 0.00%   |
| Prefer not to say                                                                                   | 6     | 16.22%  |
| Not Answered                                                                                        | 1     | 2.70%   |