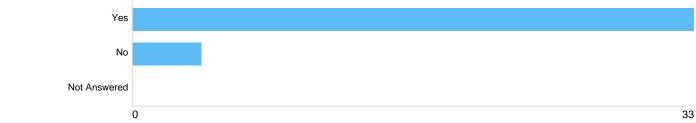

#### Question 18: Do you support these proposals?

Do you support the proposals for making the licensing policy available on-line?

| Option       | Total | Percent |
|--------------|-------|---------|
| Yes          | 33    | 89.19%  |
| No           | 4     | 10.81%  |
| Not Answered | 0     | 0.00%   |