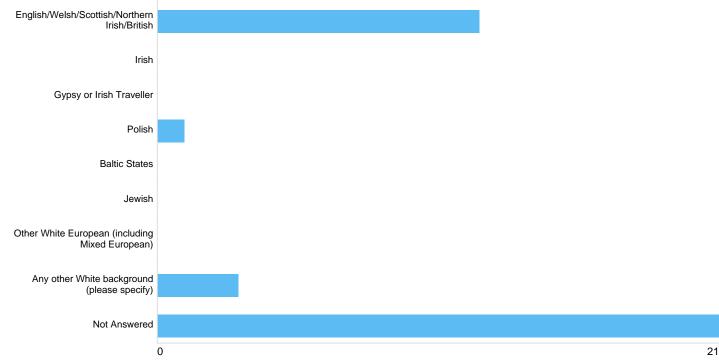

## Question 25: Ethnicity: What is your ethnic group?

## Ethnicity White

| Option                                          | Total | Percent |
|-------------------------------------------------|-------|---------|
| English/Welsh/Scottish/Northern Irish/British   | 12    | 32.43%  |
| Irish                                           | 0     | 0.00%   |
| Gypsy or Irish Traveller                        | 0     | 0.00%   |
| Polish                                          | 1     | 2.70%   |
| Baltic States                                   | 0     | 0.00%   |
| Jewish                                          | 0     | 0.00%   |
| Other White European (including Mixed European) | 0     | 0.00%   |
| Any other White background (please specify)     | 3     | 8.11%   |
| Not Answered                                    | 21    | 56.76%  |