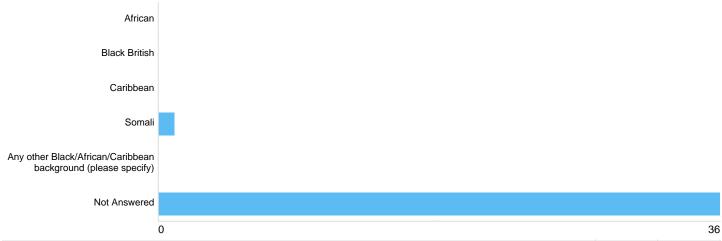

### Ethnicity Black/African/Caribbean/Black British

| Option                                                        | Total | Percent |
|---------------------------------------------------------------|-------|---------|
| African                                                       | 0     | 0.00%   |
| Black British                                                 | 0     | 0.00%   |
| Caribbean                                                     | 0     | 0.00%   |
| Somali                                                        | 1     | 2.70%   |
| Any other Black/African/Caribbean background (please specify) | 0     | 0.00%   |
| Not Answered                                                  | 36    | 97.30%  |