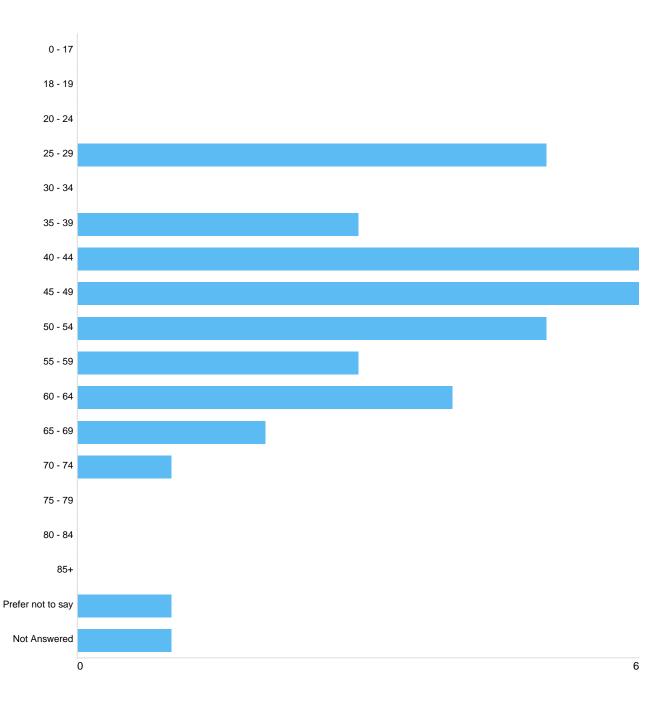

## Question 22: Age: Which age group applies to you?

## Age

| Option            | Total | Percent |
|-------------------|-------|---------|
| 0 - 17            | 0     | 0.00%   |
| 18 - 19           | 0     | 0.00%   |
| 20 - 24           | 0     | 0.00%   |
| 25 - 29           | 5     | 13.51%  |
| 30 - 34           | 0     | 0.00%   |
| 35 - 39           | 3     | 8.11%   |
| 40 - 44           | 6     | 16.22%  |
| 45 - 49           | 6     | 16.22%  |
| 50 - 54           | 5     | 13.51%  |
| 55 - 59           | 3     | 8.11%   |
| 60 - 64           | 4     | 10.81%  |
| 65 - 69           | 2     | 5.41%   |
| 70 - 74           | 1     | 2.70%   |
| 75 - 79           | 0     | 0.00%   |
| 80 - 84           | 0     | 0.00%   |
| 85+               | 0     | 0.00%   |
| Prefer not to say | 1     | 2.70%   |
| Not Answered      | 1     | 2.70%   |