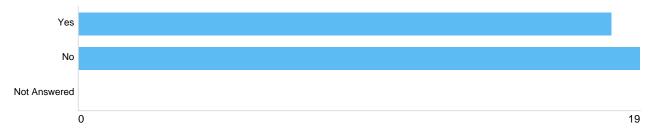

#### Comments

There were 6 responses to this part of the question.

Question 20: Do you believe the mandatory installation of CCTV recording equipment in hackney carriage and private hire vehicles licensed by Birmingham City Council is proportionate?

Is the mandatory installation of CCTV recording equipment in hackney carriage and private hire vehicles licensed by Birmingham City Council proportionate?

| Option       | Total | Percent |
|--------------|-------|---------|
| Yes          | 18    | 48.65%  |
| No           | 19    | 51.35%  |
| Not Answered | 0     | 0.00%   |