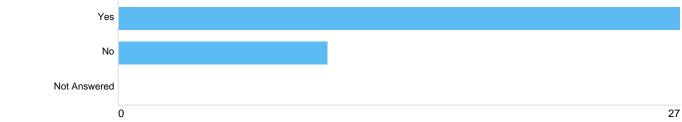

## Question 8: Do you support these proposals?

Do you support the three year licences proposals?

| Option       | Total | Percent |
|--------------|-------|---------|
| Yes          | 27    | 72.97%  |
| No           | 10    | 27.03%  |
| Not Answered | 0     | 0.00%   |