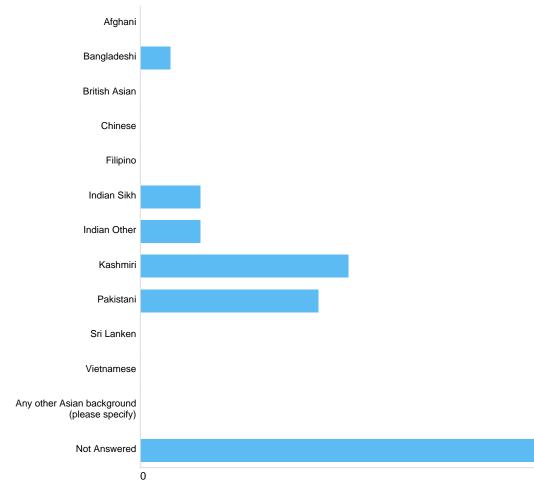

### Ethnicity Asian/Asian British

| Option                                      | Total | Percent |
|---------------------------------------------|-------|---------|
| Afghani                                     | 0     | 0.00%   |
| Bangladeshi                                 | 1     | 2.70%   |
| British Asian                               | 0     | 0.00%   |
| Chinese                                     | 0     | 0.00%   |
| Filipino                                    | 0     | 0.00%   |
| Indian Sikh                                 | 2     | 5.41%   |
| Indian Other                                | 2     | 5.41%   |
| Kashmiri                                    | 7     | 18.92%  |
| Pakistani                                   | 6     | 16.22%  |
| Sri Lanken                                  | 0     | 0.00%   |
| Vietnamese                                  | 0     | 0.00%   |
| Any other Asian background (please specify) | 0     | 0.00%   |
| Not Answered                                | 19    | 51.35%  |