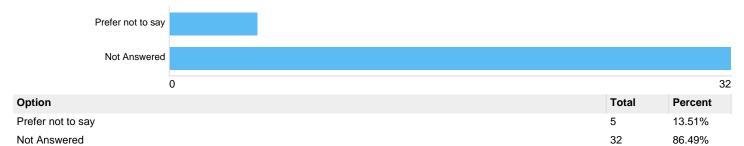

| 97.30%  |

### Ethnicity Black African/Caribbean/Black British Other

There were  ${\bf 0}$  responses to this part of the question.

### **Ethnicity Other Ethnic Group**



| Option                                  | Total | Percent |
|-----------------------------------------|-------|---------|
| Arab                                    | 0     | 0.00%   |
| Iranian                                 | 0     | 0.00%   |
| Kurdish                                 | 0     | 0.00%   |
| Yemeni                                  | 0     | 0.00%   |
| Any other ethnic group (please specify) | 0     | 0.00%   |
| Not Answered                            | 37    | 100.00% |

### Ethnicity Other ethnic group - Other

There were **0** responses to this part of the question.

#### Prefer not to say



## Question 26: Religion: What is your religion or belief?

## Religion



| Option                                                                                              | Total | Percent |
|-----------------------------------------------------------------------------------------------------|-------|---------|
| No Religion                                                                                         | 6     | 16.22%  |
| Christian (including church of England, Catholic, Protestant, and all other Christian denominators) | 6     | 16.22%  |
| Buddhists                                                                                           | 0     | 0.00%   |
| Hindu                                                                                               | 1     | 2