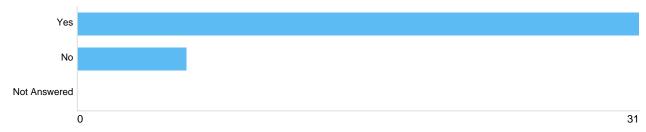

### Question 10: Do you support these proposals?

Do you support the changes for private hire operators proposals?

| Option       | Total | Percent |
|--------------|-------|---------|
| Yes          | 31    | 83.78%  |
| No           | 6     | 16.22%  |
| Not Answered | 0     | 0.00%   |