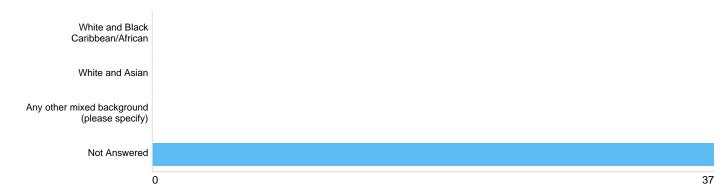

## Ethnicity Mixed/Multiple

| Option                                      | Total | Percent |
|---------------------------------------------|-------|---------|
| White and Black Caribbean/African           | 0     | 0.00%   |
| White and Asian                             | 0     | 0.00%   |
| Any other mixed background (please specify) | 0     | 0.00%   |
| Not Answered                                | 37    | 100.00% |