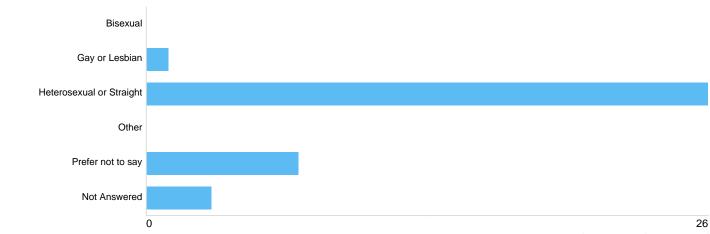

# Question 27: Sexual Orientation: What is your Sexual Orientation?

#### Sexual Orientation

| Option                   | Total | Percent |
|--------------------------|-------|---------|
| Bisexual                 | 0     | 0.00%   |
| Gay or Lesbian           | 1     | 2.70%   |
| Heterosexual or Straight | 26    | 70.27%  |
| Other                    | 0     | 0.00%   |
| Prefer not to say        | 7     | 18.92%  |
| Not Answered             | 3     | 8.11%   |