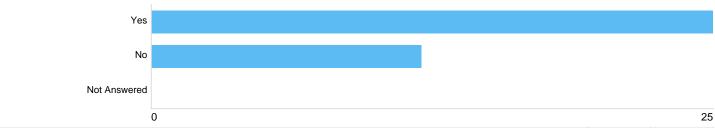

### Question 12: Do you support these proposals?

Do you support the motoring and other serious offences for licensed drivers proposals?

| Option       | Total | Percent |
|--------------|-------|---------|
| Yes          | 25    | 67.57%  |
| No           | 12    | 32.43%  |
| Not Answered | 0     | 0.00%   |