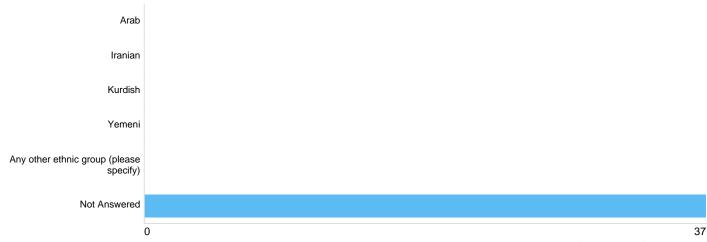

### **Ethnicity Other Ethnic Group**

| Option                                  | Total | Percent |
|-----------------------------------------|-------|---------|
| Arab                                    | 0     | 0.00%   |
| Iranian                                 | 0     | 0.00%   |
| Kurdish                                 | 0     | 0.00%   |
| Yemeni                                  | 0     | 0.00%   |
| Any other ethnic group (please specify) | 0     | 0.00%   |
| Not Answered                            | 37    | 100.00% |