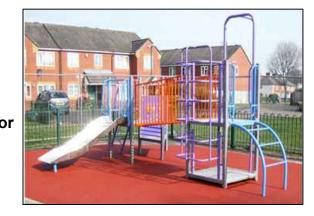

# PLAY EQUIPMENT Preferences For 'D' Multiplay Unit

1.Sutcliffe Play Unit 3-9yrs

2. HAGS Zingo Type Unit 3-9yrs

3.Play and Leisure Donard Multiplay Unit 5-12 years