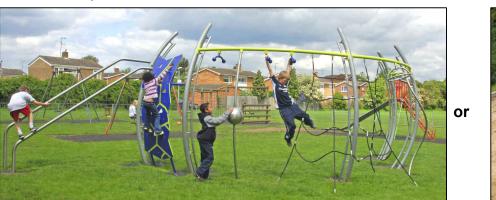

# HAVE YOUR SAY, YOUR VIEWS COUNT... Please note final equipment choices may be

or

PLAY EQUIPMENT Preferences For 'A' Climbing Unit

HAGS Nexus Velocity 6 Climbing Frame Age 7+ Years

2. WICKSTEED Climbing Wall 5-7+ years

3. Hags Loly Climbing Frame 5-7rs+