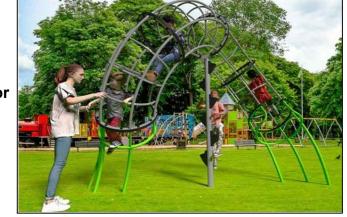

# HAVE YOUR SAY, YOUR VIEWS COUNT... Please note final equipment choices may be

or

PLAY EQUIPMENT Preferences For 'A' Climbing Unit

HAGS Nexus Velocity 6 Climbing Frame Age 7+ Years

2. WICKSTEED Climbing Wall 5-7+ years

3. Hags Loly Climbing Frame 5-7rs+