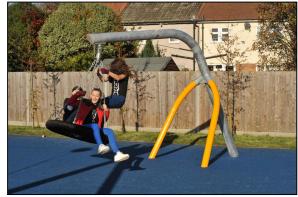

### PLAY EQUIPMENT Preferences For 'C' SWINGS

1.HAGS CYCLOP or other Pendulum Basket Swing 7+ Years

2. Traditional SWING Frame Swing 2- 7+ Years including Cradle seats for younger children