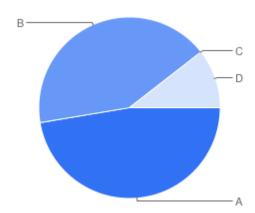

### Question 6: Do the current service times at cemeteries meet your needs?

### Table of "Q6"

| Key | Option       | Total | Percent of All |
|-----|--------------|-------|----------------|
| Α   | Yes          | 12    | 63.16%         |
| В   | No           | 4     | 21.05%         |
| С   | Don't know   | 2     | 10.53%         |
| D   | Not Answered | 1     | 5.263%         |