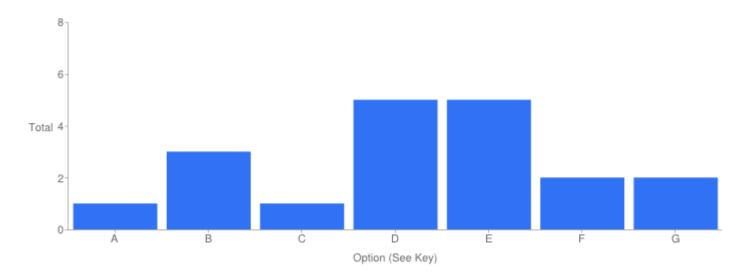

# Question 13: Which of the following age categories do you fit into?

### Table of "Ques 13"

| Key | Option       | Total | Percent of All |
|-----|--------------|-------|----------------|
| Α   | Under 25     | 1     | 5.263%         |
| В   | 26 - 34      | 3     | 15.79%         |
| С   | 35 - 44      | 1     | 5.263%         |
| D   | 45 - 54      | 5     | 26.32%         |
| E   | 55 - 64      | 5     | 26.32%         |
| F   | 65+          | 2     | 10.53%         |
| G   | Not Answered | 2     | 10.53%         |