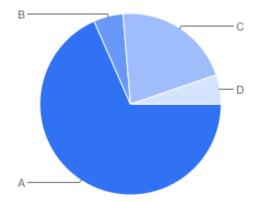

#### Table of "Ques 4"

| Key | Option | Total | Percent of All |
|-----|--------|-------|----------------|
| Α   | Yes    | 13    | 68.42%         |
| В   | No     | 1     | 5.263%         |

| Key | Option       | Total | Percent of All |
|-----|--------------|-------|----------------|
| С   | Don't know   | 4     | 21.05%         |
| D   | Not Answered | 1     | 5.263%         |