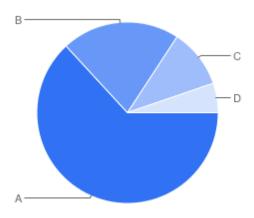

### Table of "Q6"

| Key | Option       | Total | Percent of All |
|-----|--------------|-------|----------------|
| Α   | Yes          | 12    | 63.16%         |
| В   | No           | 4     | 21.05%         |
| С   | Don't know   | 2     | 10.53%         |
| D   | Not Answered | 1     | 5.263%         |