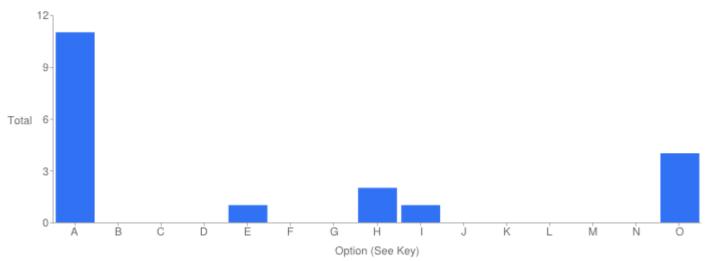

### Question 14: Are you?

### Table of "Ques 14"

| Key | Option                  | Total | Percent of All |
|-----|-------------------------|-------|----------------|
| Α   | White British           | 11    | 57.89%         |
| В   | White                   | 0     | 0%             |
| С   | White & Black Caribbean | 0     | 0%             |
| D   | White & Black African   | 0     | 0%             |

| Key | Option                     | Total | Percent of All |
|-----|----------------------------|-------|----------------|
| E   | White & Asian              | 1     | 5.263%         |
| F   | Indian                     | 0     | 0%             |
| G   | Sikh                       | 0     | 0%             |
| Н   | Pakistani                  | 2     | 10.53%         |
| I   | Bangladeshi                | 1     | 5.263%         |
| J   | Any other Asian Background | 0     | 0%             |
| K   | Black Caribbean            | 0     | 0%             |
| L   | Black African              | 0     | 0%             |
| М   | Chinese                    | 0     | 0%             |
| N   | Jewish                     | 0     | 0%             |
| 0   | Not Answered               | 4     | 21.05%         |