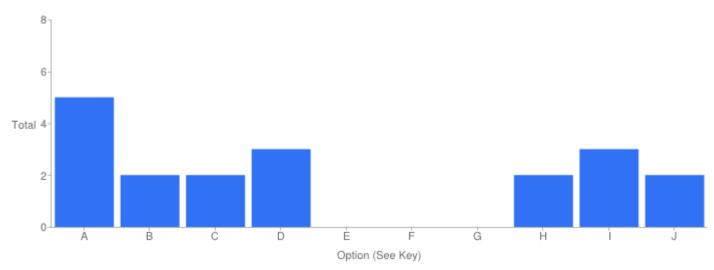

#### Table of "Q9"

| Key | Option           | Total | Percent of All |
|-----|------------------|-------|----------------|
| Α   | Handsworth       | 5     | 26.32%         |
| В   | Sutton Newhall   | 2     | 10.53%         |
| С   | Sutton Coldfield | 2     | 10.53%         |
| D   | Witton           | 3     | 15.79%         |
| E   | Kings Norton     | 0     | 0%             |
| F   | Brandwood End    | 0     | 0%             |
| G   | Lodge Hill       | 0     | 0%             |
| Н   | Yardley          | 2     | 10.53%         |
| I   | Quinton          | 3     | 15.79%         |
| J   | Not Answered     | 2     | 10.53%         |