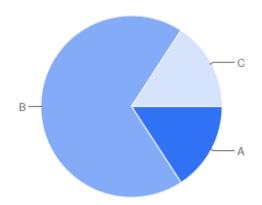

# Question 15: Do you have a disability?

### Table of "Ques 15"

| Key | Option | Total | Percent of All |
|-----|--------|-------|----------------|
| Α   | Yes    | 3     | 15.79%         |
| В   | No     | 13    | 68.42%         |

| Key | Option       | Total | Percent of All |
|-----|--------------|-------|----------------|
| С   | Not Answered | 3     | 15.79%         |