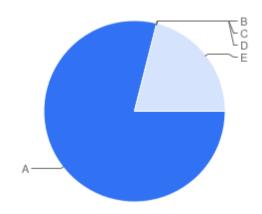

#### Question 4: Do the current service times at crematoria meet your needs?

#### Table of "Ques 4"

| Key | Option | Total | Percent of All |
|-----|--------|-------|----------------|
| Α   | Yes    | 13    | 68.42%         |
| В   | No     | 1     | 5.263%         |

| Key | Option       | Total | Percent of All |
|-----|--------------|-------|----------------|
| С   | Don't know   | 4     | 21.05%         |
| D   | Not Answered | 1     | 5.263%         |