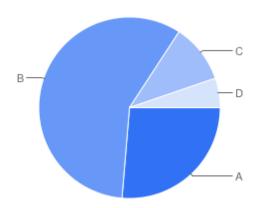

Question 10: If the last service time was extended until 7pm, would you be willing to pay a premium fee for this provision?

Table of "Ques 10"

| Key | Option       | Total | Percent of All |
|-----|--------------|-------|----------------|
| Α   | Yes          | 5     | 26.32%         |
| В   | No           | 11    | 57.89%         |
| С   | Don't know   | 2     | 10.53%         |
| D   | Not Answered | 1     | 5.263%         |