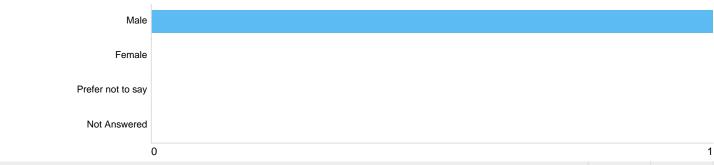

## Question 6: Sex/Gender: What is your sex?

### Gender

| Option            | Total | Percent |
|-------------------|-------|---------|
| Male              | 1     | 100.00% |
| Female            | 0     | 0.00%   |
| Prefer not to say | 0     | 0.00%   |
| Not Answered      | 0     | 0.00%   |