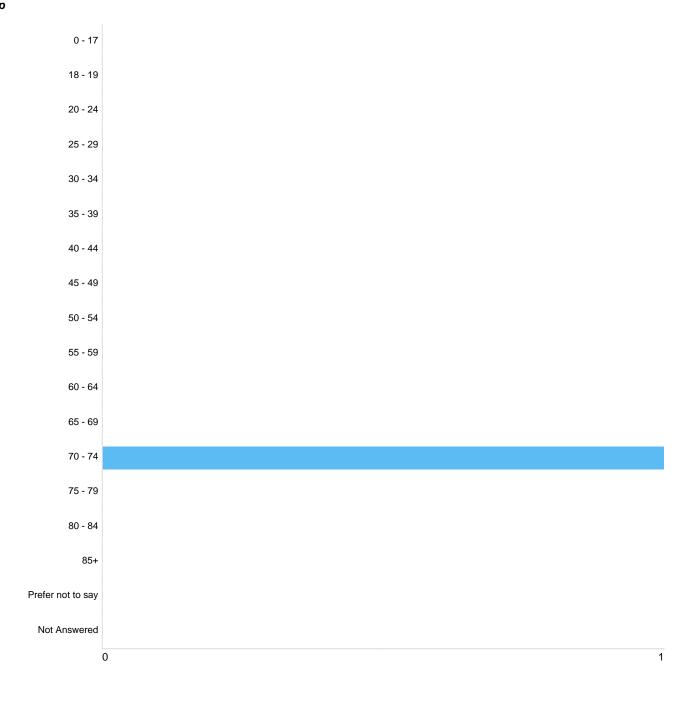

## Question 5: Age: Which age group applies to you?

### Age group

| Option            | Total | Percent |
|-------------------|-------|---------|
| 0 - 17            | 0     | 0.00%   |
| 18 - 19           | 0     | 0.00%   |
| 20 - 24           | 0     | 0.00%   |
| 25 - 29           | 0     | 0.00%   |
| 30 - 34           | 0     | 0.00%   |
| 35 - 39           | 0     | 0.00%   |
| 40 - 44           | 0     | 0.00%   |
| 45 - 49           | 0     | 0.00%   |
| 50 - 54           | 0     | 0.00%   |
| 55 - 59           | 0     | 0.00%   |
| 60 - 64           | 0     | 0.00%   |
| 65 - 69           | 0     | 0.00%   |
| 70 - 74           | 1     | 100.00% |
| 75 - 79           | 0     | 0.00%   |
| 80 - 84           | 0     | 0.00%   |
| 85+               | 0     | 0.00%   |
| Prefer not to say | 0     | 0.00%   |
| Not Answered      | 0     | 0.00%   |