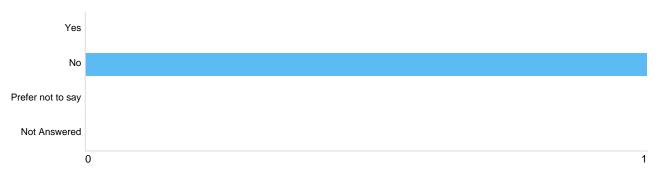

# Question 7: Disability: Do you have any physical or mental health conditions or illnesses lasting or expected to last for 12 months or more?

### Physical or mental health conditions

| Option            | Total | Percent |
|-------------------|-------|---------|
| Yes               | 0     | 0.00%   |
| No                | 1     | 100.00% |
| Prefer not to say | 0     | 0.00%   |
| Not Answered      | 0     | 0.00%   |