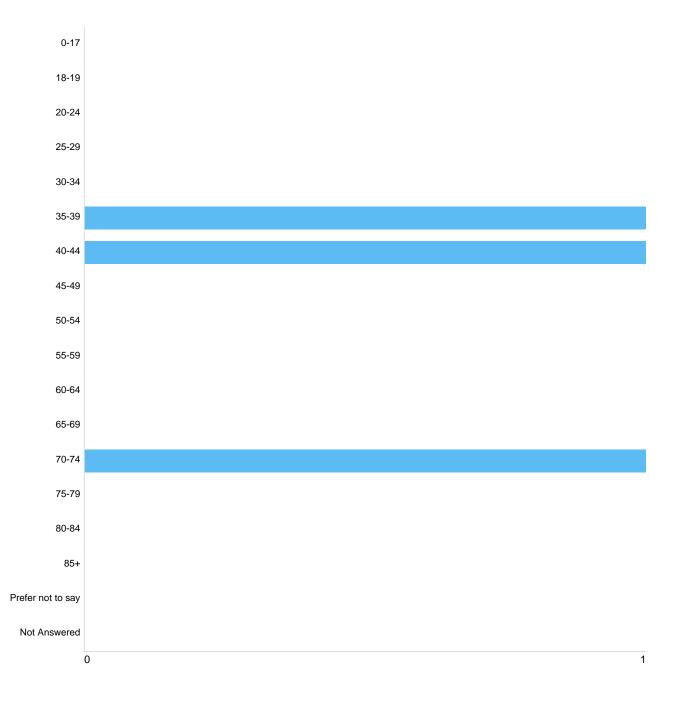

## Question 5: How old are you?

## Age group

| Option            | Total | Percent |
|-------------------|-------|---------|
| 0-17              | 0     | 0%      |
| 18-19             | 0     | 0%      |
| 20-24             | 0     | 0%      |
| 25-29             | 0     | 0%      |
| 30-34             | 0     | 0%      |
| 35-39             | 1     | 33.33%  |
| 40-44             | 1     | 33.33%  |
| 45-49             | 0     | 0%      |
| 50-54             | 0     | 0%      |
| 55-59             | 0     | 0%      |
| 60-64             | 0     | 0%      |
| 65-69             | 0     | 0%      |
| 70-74             | 1     | 33.33%  |
| 75-79             | 0     | 0%      |
| 80-84             | 0     | 0%      |
| 85+               | 0     | 0%      |
| Prefer not to say | 0     | 0%      |
| Not Answered      | 0     | 0%      |