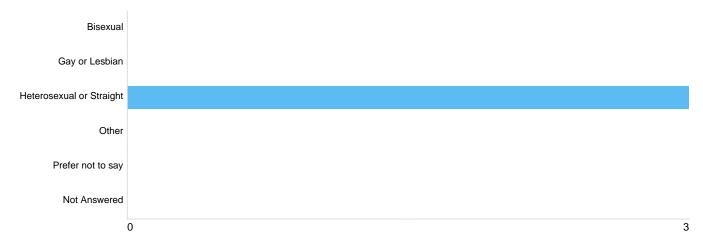

## Question 9: What is your sexual orientation?

## Sexual orientation

| Option                   | Total | Percent |
|--------------------------|-------|---------|
| Bisexual                 | 0     | 0%      |
| Gay or Lesbian           | 0     | 0%      |
| Heterosexual or Straight | 3     | 100.00% |
| Other                    | 0     | 0%      |
| Prefer not to say        | 0     | 0%      |
| Not Answered             | 0     | 0%      |