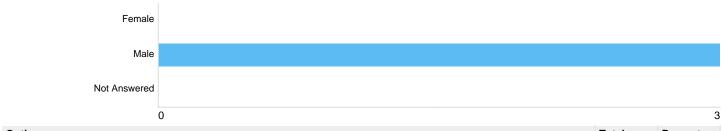

## Question 6: What is your sex?

## Gender

| Option       | Total | Percent |
|--------------|-------|---------|
| Female       | 0     | 0%      |
| Male         | 3     | 100.00% |
| Not Answered | 0     | 0%      |