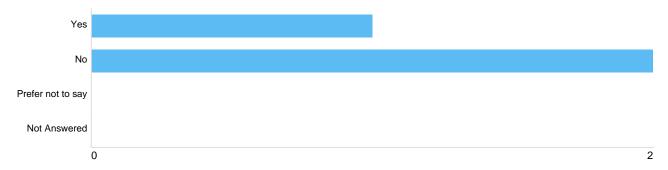

# Question 7: Do you have any physical or mental health conditions or illnesses lasting or expected to last for 12 months or more?

## Physical or Mental health condition

| Option            | Total | Percent |
|-------------------|-------|---------|
| Yes               | 1     | 33.33%  |
| No                | 2     | 66.67%  |
| Prefer not to say | 0     | 0%      |
| Not Answered      | 0     | 0%      |