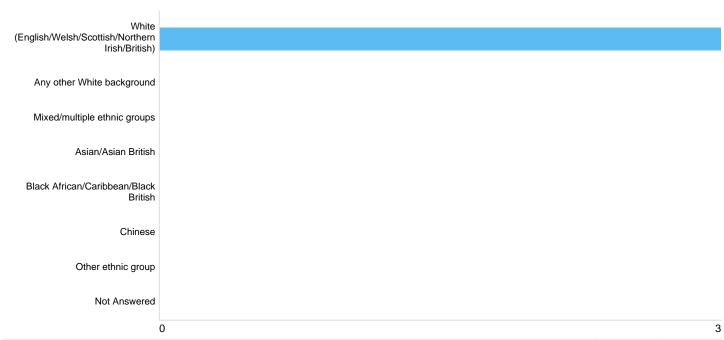

## Question 8: What is your ethnic group?

## **Ethnicity**

| Option                                                | Total | Percent |
|-------------------------------------------------------|-------|---------|
| White (English/Welsh/Scottish/Northern Irish/British) | 3     | 100.00% |
| Any other White background                            | 0     | 0%      |
| Mixed/multiple ethnic groups                          | 0     | 0%      |
| Asian/Asian British                                   | 0     | 0%      |
| Black African/Caribbean/Black British                 | 0     | 0%      |
| Chinese                                               | 0     | 0%      |
| Other ethnic group                                    | 0     | 0%      |
| Not Answered                                          | 0     | 0%      |