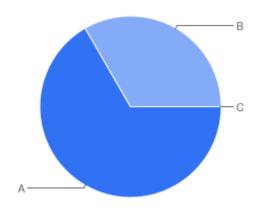

#### Table of "Q4"

| Key | Option               | Total | Percent of All |
|-----|----------------------|-------|----------------|
| Α   | I have no objections | 2     | 66.67%         |

| Key | Option                    | Total | Percent of All |
|-----|---------------------------|-------|----------------|
| В   | I object to this proposal | 0     | 0%             |
| С   | I don't know              | 1     | 33.33%         |
| D   | Not Answered              | 0     | 0%             |