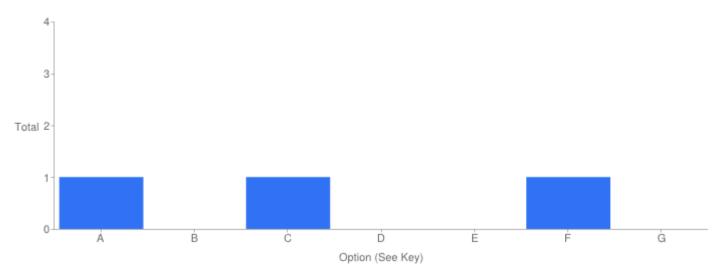

## Question 8: Which of the following age categories do you fit into?

#### Table of "Q8"

| Key | Option       | Total | Percent of All |
|-----|--------------|-------|----------------|
| Α   | Under 25     | 1     | 33.33%         |
| В   | 26 - 34      | 0     | 0%             |
| С   | 35 - 44      | 1     | 33.33%         |
| D   | 45 - 54      | 0     | 0%             |
| E   | 55 - 64      | 0     | 0%             |
| F   | 65+          | 1     | 33.33%         |
| G   | Not Answered | 0     | 0%             |