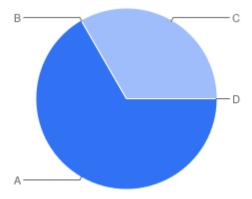

# Question 4: Would you have any objections to the cemetery being re-opened for the provision of new graves?

#### Table of "Q4"

| Key | Option               | Total | Percent of All |
|-----|----------------------|-------|----------------|
| Α   | I have no objections | 2     | 66.67%         |

| Key | Option                    | Total | Percent of All |
|-----|---------------------------|-------|----------------|
| В   | I object to this proposal | 0     | 0%             |
| С   | I don't know              | 1     | 33.33%         |
| D   | Not Answered              | 0     | 0%             |