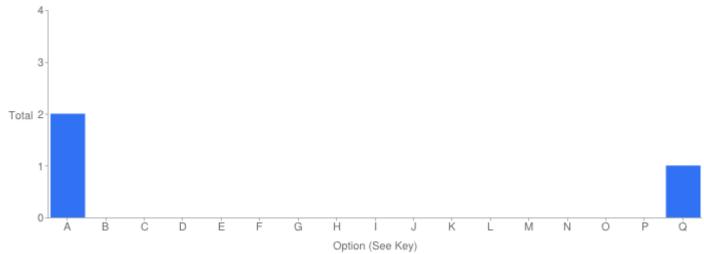

Question 9: Are you?

### Table of "Q9"

| Key | Option                     | Total | Percent of All |
|-----|----------------------------|-------|----------------|
| Α   | White British              | 2     | 66.67%         |
| В   | White                      | 0     | 0%             |
| С   | Any other white background | 0     | 0%             |
| D   | White and Black Caribbean  | 0     | 0%             |
| Е   | White and Asian            | 0     | 0%             |
| F   | Any other mixed background | 0     | 0%             |
| G   | Indian                     | 0     | 0%             |
| Н   | Sikh                       | 0     | 0%             |
| ı   | Pakistani                  | 0     | 0%             |
| J   | Bangladeshi                | 0     | 0%             |
| K   | Any other Asian background | 0     | 0%             |
| L   | Caribbean                  | 0     | 0%             |
| М   | African                    | 0     | 0%             |
| N   | Any other Black background | 0     | 0%             |
| 0   | Chinese                    | 0     | 0%             |

| Key | Option       | Total | Percent of All |
|-----|--------------|-------|----------------|
| Р   | Other        | 0     | 0%             |
| Q   | Not Answered | 1     | 33.33%         |