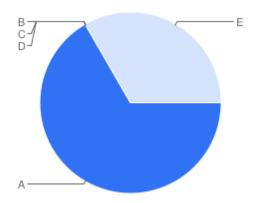

### Question 11: Sexual orientation. Are you?

Table of "Q11"

| Key | Option                | Total | Percent of All |
|-----|-----------------------|-------|----------------|
| Α   | Heterosexual/straight | 2     | 66.67%         |
| В   | Gay                   | 0     | 0%             |
| С   | Lesbian               | 0     | 0%             |
| D   | Bisexual              | 0     | 0%             |
| E   | Not Answered          | 1     | 33.33%         |