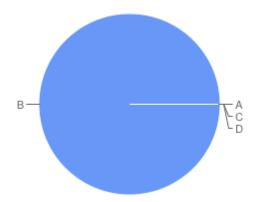

# Question 4: Would you have any objections to the cemetery being re-opened for the provision of new graves?

#### Table of "Q4"

| Key | Option               | Total | Percent of All |
|-----|----------------------|-------|----------------|
| Α   | I have no objections | 2     | 66.67%         |

| Key | Option                    | Total | Percent of All |
|-----|---------------------------|-------|----------------|
| В   | I object to this proposal | 0     | 0%             |
| С   | I don't know              | 1     | 33.33%         |
| D   | Not Answered              | 0     | 0%             |