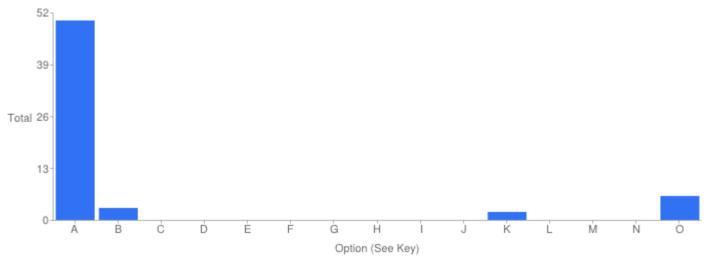

## Table of "Ques 12"

| Key | Option                     | Total | Percent of All     |
|-----|----------------------------|-------|--------------------|
|     | <b>Option</b>              |       | 1 0100111 01 7 111 |
| A   | White British              | 50    | 81.97%             |
| В   | White                      | 3     | 4.918%             |
| С   | White & Black Caribbean    | 0     | 0%                 |
| D   | White & Black African      | 0     | 0%                 |
| E   | White & Asian              | 0     | 0%                 |
| F   | Indian                     | 0     | 0%                 |
| G   | Sikh                       | 0     | 0%                 |
| Н   | Pakistani                  | 0     | 0%                 |
| I   | Bangladeshi                | 0     | 0%                 |
| J   | Any other Asian Background | 0     | 0%                 |
| K   | Black Caribbean            | 2     | 3.279%             |
| L   | Black African              | 0     | 0%                 |
| M   | Chinese                    | 0     | 0%                 |
| N   | Jewish                     | 0     | 0%                 |

| Key | Option       | Total | Percent of All |
|-----|--------------|-------|----------------|
| 0   | Not Answered | 6     | 9.836%         |