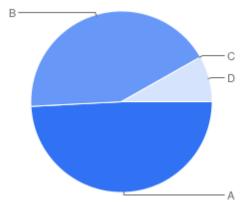

#### Table of "Ques 10"

| Key | Option | Total | Percent of All |
|-----|--------|-------|----------------|
| Α   | Male   | 30    | 49.18%         |
| В   | Female | 26    | 42.62%         |

| Key | Option       | Total | Percent of All |
|-----|--------------|-------|----------------|
| С   | Transgender  | 0     | 0%             |
| D   | Not Answered | 5     | 8.197%         |