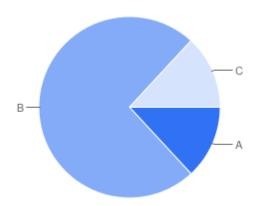

#### Question 6: Do you wish to make any further comments in relation to this consultation?

There are 13 responses to this part of the question.

Question 7: Our aim is to ensure that the services we provide meet your needs. To help us check that this happens we would like you to tell us the following. This information will be treated confidentially and will not be passed to any other organisation. Are you?

#### Table of "Ques 10"

| Key | Option | Total | Percent of All |
|-----|--------|-------|----------------|
| Α   | Male   | 30    | 49.18%         |
| В   | Female | 26    | 42.62%         |

| Key | Option       | Total | Percent of All |
|-----|--------------|-------|----------------|
| С   | Transgender  | 0     | 0%             |
| D   | Not Answered | 5     | 8.197%         |