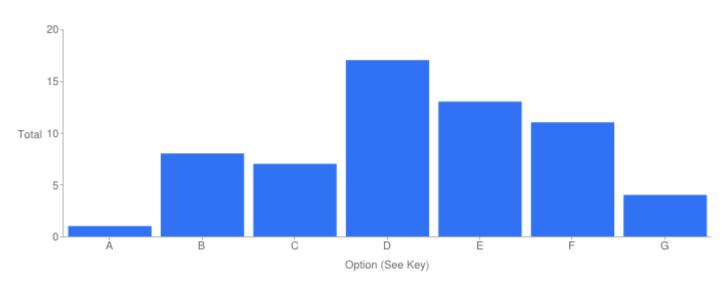

#### Table of "Ques 11"

| Key | Option       | Total | Percent of All |
|-----|--------------|-------|----------------|
| Α   | Under 25     | 1     | 1.639%         |
| В   | 26 - 34      | 8     | 13.11%         |
| С   | 35 - 44      | 7     | 11.48%         |
| D   | 45 - 54      | 17    | 27.87%         |
| E   | 55 - 64      | 13    | 21.31%         |
| F   | 65+          | 11    | 18.03%         |
| G   | Not Answered | 4     | 6.557%         |