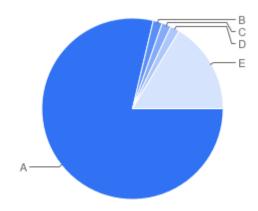

# **Question 11: Sexual Orientation, are you?**

Table of "Ques 14"

| Key | Option                | Total | Percent of All |
|-----|-----------------------|-------|----------------|
| Α   | Heterosexual/Straight | 48    | 78.69%         |
| В   | Lesbian               | 1     | 1.639%         |
| С   | Gay                   | 1     | 1.639%         |
| D   | Bisexual              | 1     | 1.639%         |
| E   | Not Answered          | 10    | 16.39%         |