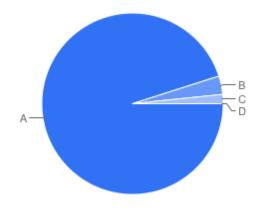

#### Table of "Ques 4"

| Key | Option                    | Total | Percent of All |
|-----|---------------------------|-------|----------------|
| Α   | I have no objections      | 58    | 95.08%         |
| В   | I object to this proposal | 2     | 3.279%         |
| С   | I don't know              | 1     | 1.639%         |
| D   | Not Answered              | 0     | 0%             |