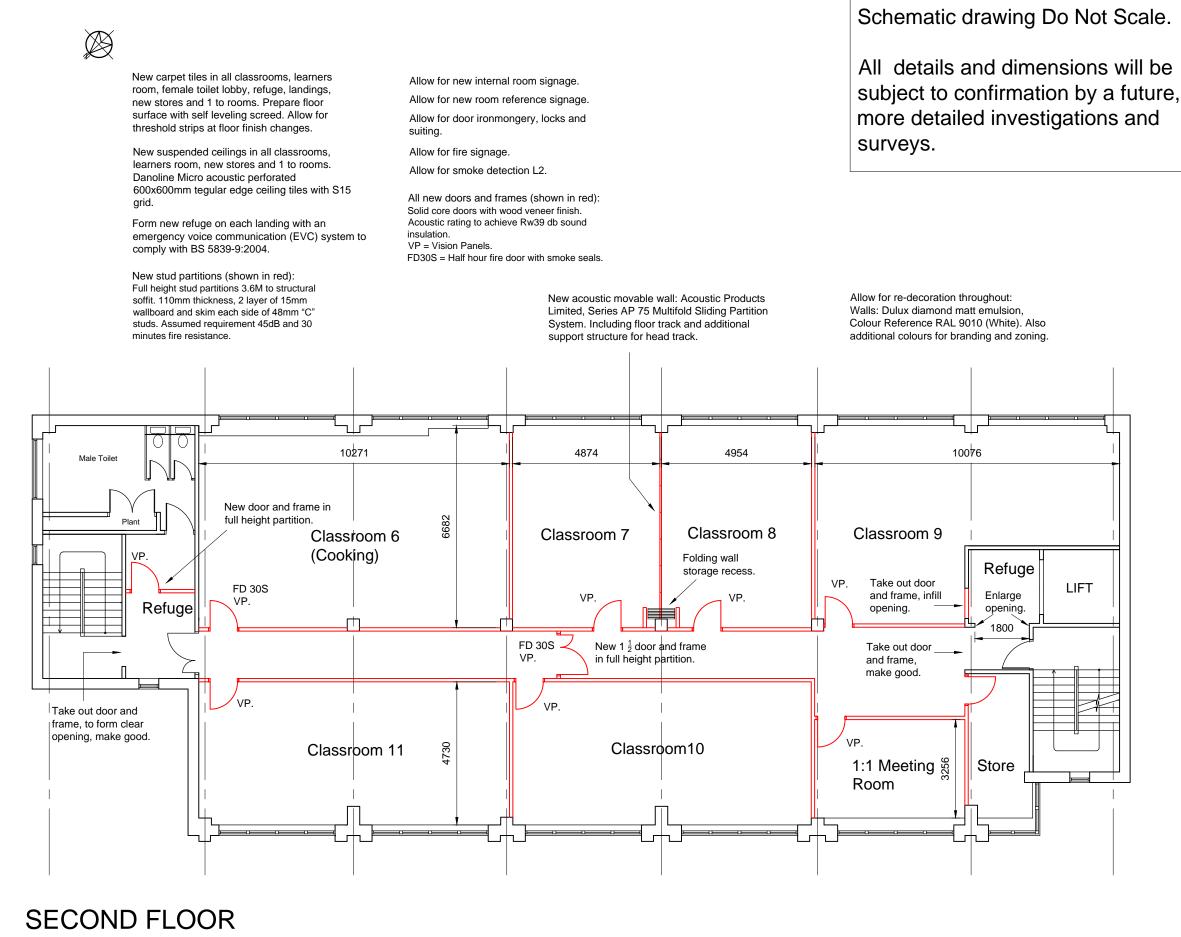

## FLOOR PLAN

## PROPOSED SECOND

JOB NUMBER 93018 DATE 11 MAR 2015 1:125 @A3 SCALE: DRAWN RSM CHECKED FILE NAME 93018-010-012\_Proposed\_Plans DRAWING

107 SUTTON NEW ROAD

CIVIC HOUSE

PROJECT

BPS

**CLIENT** 

3rd FLOOR, 1 LANCASTER CIRCUS, QUEENSWA BIRMINGHAM, B4 7D t 0121 303 6719 f 0121 303 7501