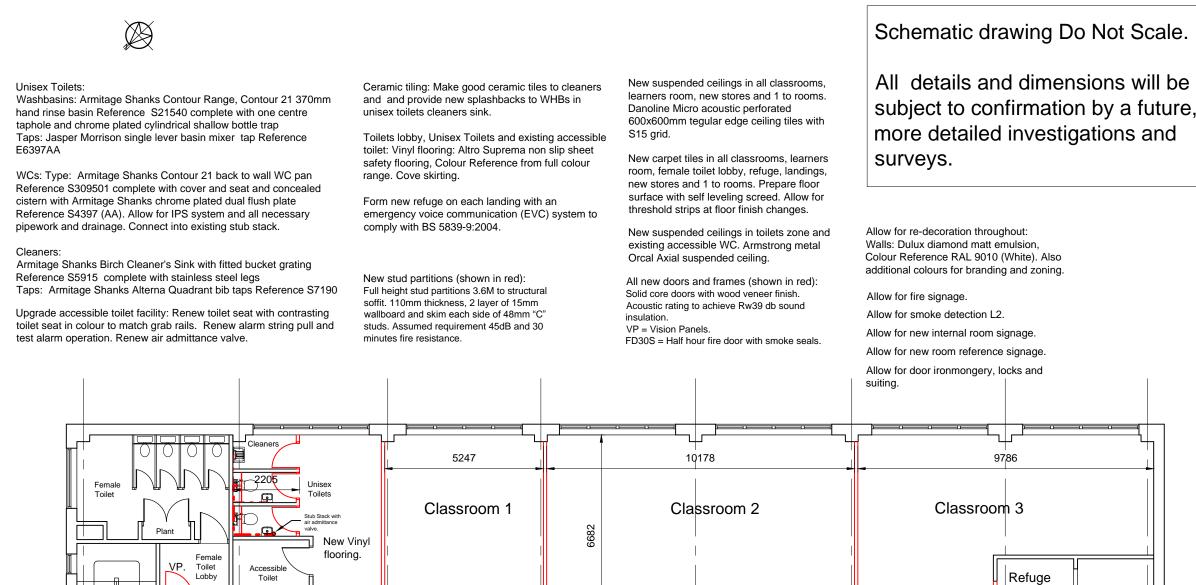

VP.

4380

New  $1\frac{1}{2}$  door and frame

in full height partition.

Ц

FD 30S

VP.

Classroom 5

VP.

Reform roof with new

pitched construction.

New door and frame in

full height partition.

Refuge

Flat Roof

Over

VP.

Learners

Room

Stub Stack wi

VP

COPYRIGHT©

ALL DIMENSIONS TO BE CHECKED ON SITE

Take out door

and frame, infill

openina

VP

VP.

Classroom 4

VP.

Enlarge

openina.

1800

Stor