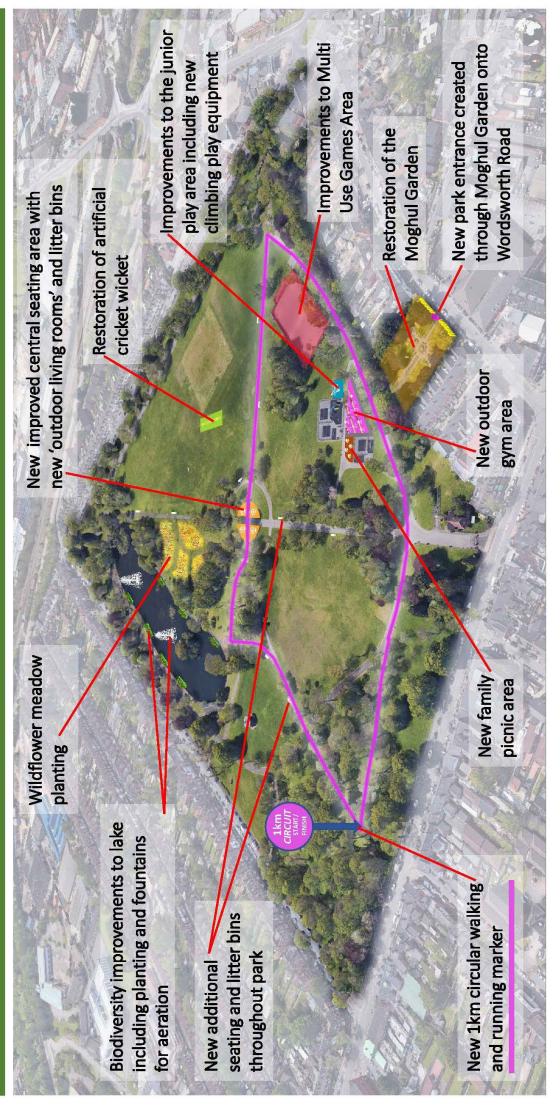

Please take some time to read through the information provided in this letter and either respond online or post/drop this form back at the addresses provided overleaf.

**Improvements to the junior play area:** The existing junior play area currently has a large vacant space in which a new piece of inclusive climbing equipment could be installed.

**New Outdoor Gym Area:** Adjacent to the play area, a new outdoor gym area could be installed which could be used by both older children and adults.

**New family picnic area:** Also adjacent to the play area, a new family picnic area could allow the space to become a real active social hub and provide interest and activity for all ages and abilities.

**Restoration of the artificial cricket wicket:** The artificial cricket wicket has been severely vandalised in recent years. It is proposed that this is repaired and restored using more resilient materials.

**New seating areas and litter bins:** The seating in the middle of the park is tired and in need of refurbishment. A number of new seats, designed in arrangements of 'outdoor living rooms' could provide larger groups of visitors opportunities to meet and socialise together. Additional seating and litter bins could be provided throughout the park.

**Wildflower meadow planting:** Wildflower meadow grassland areas could be introduced along the north-western edge of the boating lake. This would help provide new wildlife habitats as well as provide additional visual interest and a more natural feel to this area of the park.

**Biodiversity improvements:** Pre-planted coir rolls and mesh baskets planted with oxygenating plants could be introduced to the edges of the boating lake to help improve water quality and provide additional wildlife habitats. Fountain jets could be introduced into the middle of the boating lake which would also help with aeriation and movement of the water as well as providing additional visual interest and a relaxing sound.

**Restoration of the Moghul Garden:** The Moghul Garden could be restored and reopened and a new park entrance could be created onto Wordsworth Road.

**New Ikm circular walking and running marker:** A designated walking/running route could be introduced within the park. Physical lines, markers and signs could help direct people along a designated route, encouraging people to engage in more meaningful and measured physical exercise.

Improvements to the Multi Use Games Area (MUGA): A number of potential minor improvements such as repairs to missing/damaged brickwork, replacement of missing/damaged fence panels, repairs to surfacing (where required), repainting of line marking and possible street art on brick walls working with a street artists and local community/youth groups.