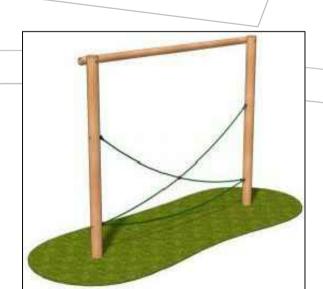

F - Cross rope with grass matt safety surfacing

G - Stepping logs with grass matt safety surfacing

KEY

Existing trees to be

Proposed Location of Timber Trim Trail

retained

Grass matt safety surface

New safety sign