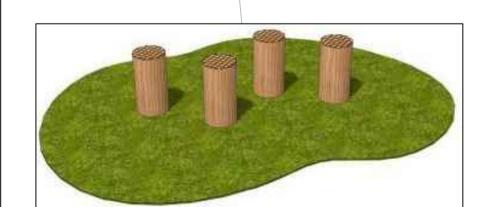

F - Cross rope with grass matt safety surfacing

G - Stepping logs with grass matt safety surfacing

KEY

Existing trees to be

Proposed Location of Timber Trim Trail

retained

Grass matt safety surface

New safety sign