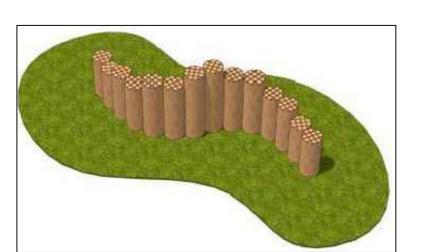

A - Log snake with grass matt safety surfacing

B - Walk and stretch posts with grass matt safety surfacing

C & E - Sloping balance walk with grass matt safety surfacing

D - Rope walk with grass matt safety surfacing