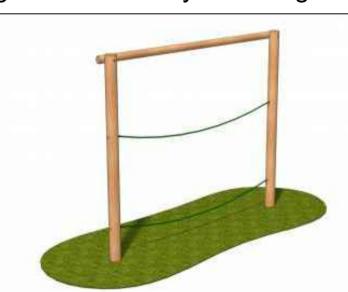

F - Cross rope with grass matt safety surfacing

G - Stepping logs with grass matt safety surfacing

KEY

Existing trees to be

Proposed Location of Timber Trim Trail

retained

Grass matt safety surface

New safety sign