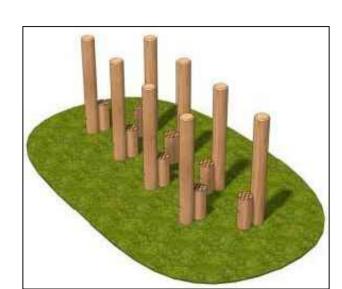

A - Log snake with grass matt safety surfacing

B - Walk and stretch posts with grass matt safety surfacing

C & E - Sloping balance walk with grass matt safety surfacing

D - Rope walk with grass matt safety surfacing