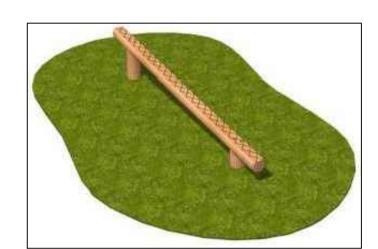

A - Log snake with grass matt safety surfacing

B - Walk and stretch posts with grass matt safety surfacing

C & E - Sloping balance walk with grass matt safety surfacing

D - Rope walk with grass matt safety surfacing